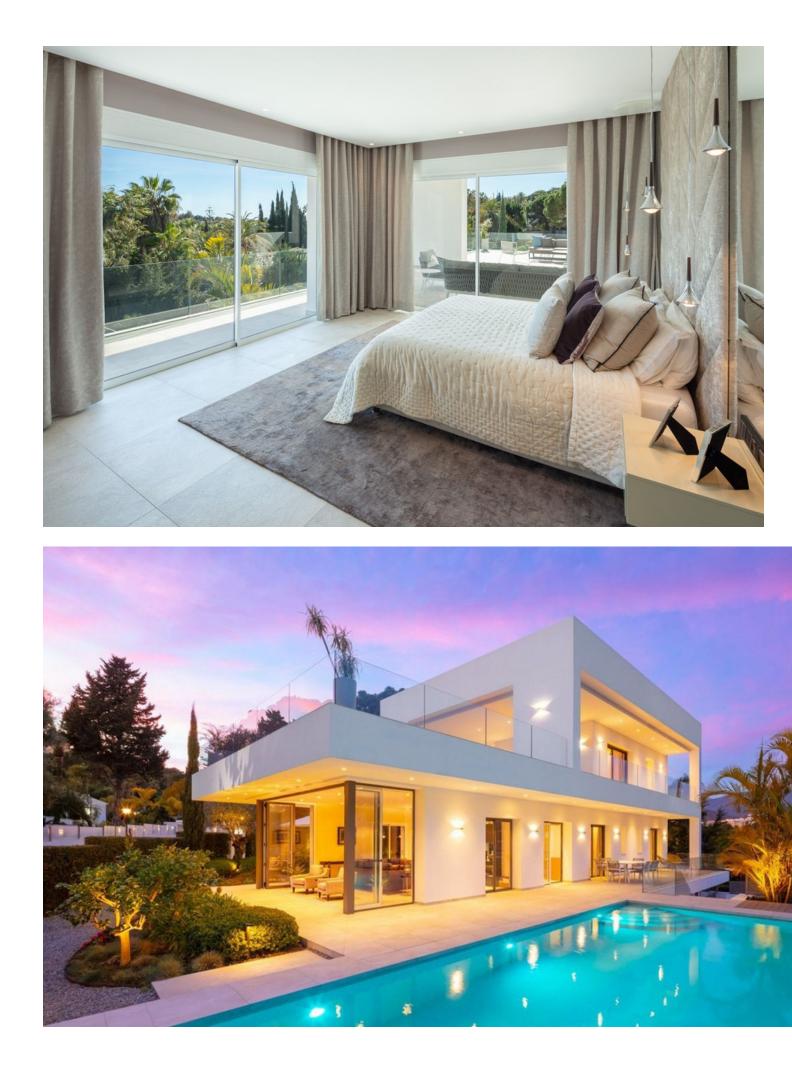

MODERN CONTEMPORARY VILLA IN THE GOLF VALLEY An individual house designed in a modern and contemporary style, and built with the highest quality and finishes of renowned brands in the market. Its incomparable views over the golf course and La Concha Mountain, make every angle in this villa an area you wish to spend time. Conveniently laid out over two floors and an additional basement, It has 5 beautiful bedrooms en-suite plus 2 guest toilets, a spacious and bright lounge/dining room with large windows that shower the property's interior with copious amounts of sunshine and views over the golf course to it's fullest, together with a fully equipped designed kitchen. 'A very spacious basement is set up as a games and cinema room together with a garage for 2 cars. Among its facilities it has an alarm, home automation system, underfloor heating (with hot water) through out, air conditioning cold-heat with independent control in each room, private pool heated pool with electric cover. It also has security during night provided by the community to which it belongs. This property's location is indisputable, strategically located in Marbella, ideal for those who like to enjoy the comfort and luxury offered in Puerto Banus and Marbella and for golfers. Within a 10-minute drive one will find some of the most prestigious golf courses of the Costa del Sol and Spain which include "Los Naranjos Golf Club", "Real Club de Golf Las Brisas", "Aloha Golf Club", "La Quinta", "Dama de Noche Golf", among others. A designer built property using only the highest grade materials and finishes incuding the benefit of a ten year Structural Insurance Policy makeing this property a dream home for those wanting a lifestyle in the sun.