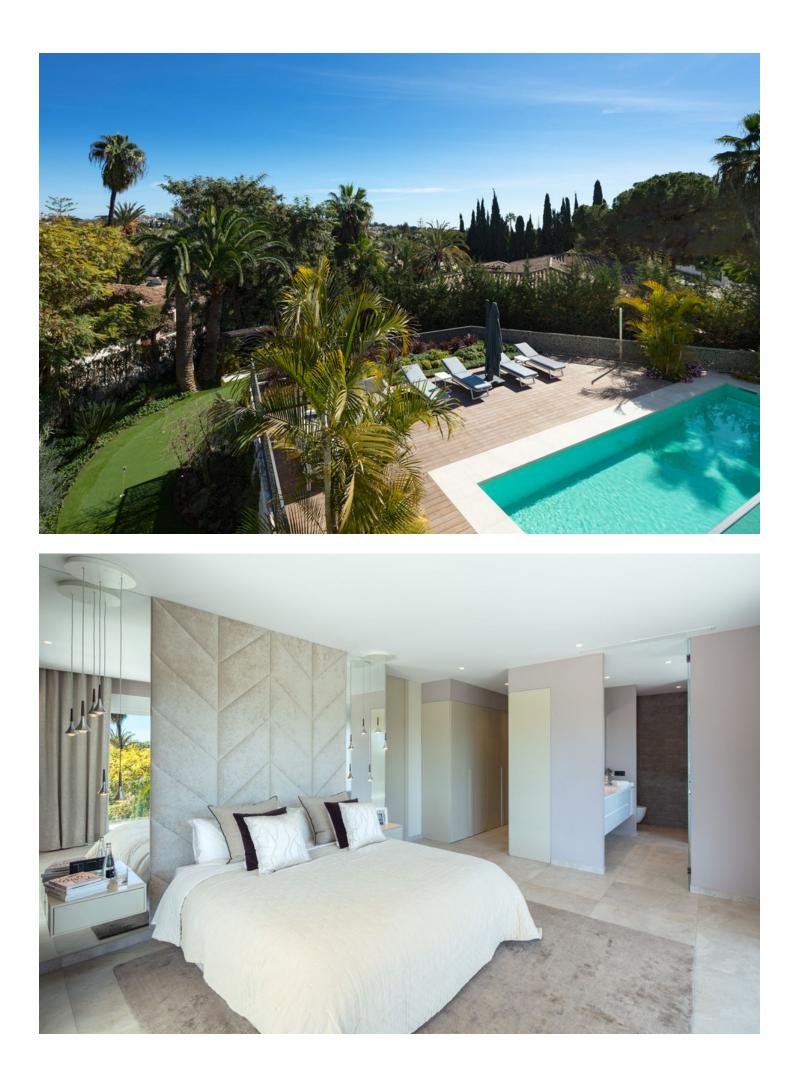

MODERN CONTEMPORARY VILLA IN THE GOLF VALLEY An individual house designed in a modern and contemporary style, and built with the highest quality and finishes of renowned brands in the market. Its incomparable views over the golf course and La Concha Mountain, make every angle in this villa an area you wish to spend time. Conveniently laid out over two floors and an additional basement, It has 5 beautiful bedrooms en-suite plus 2 guest toilets, a spacious and bright lounge/dining room with large windows that shower the property's interior with copious amounts of sunshine and views over the golf course to it's fullest, together with a fully equipped designed kitchen. 'A very spacious basement is set up as a games and cinema room together with a garage for 2 cars. Among its facilities it has an alarm, home automation system, underfloor heating (with hot water) through out, air conditioning cold-heat with independent control in each room, private pool heated pool with electric cover. It also has security during night provided by the community to which it belongs. This property's location is indisputable, strategically located in Marbella, ideal for those who like to enjoy the comfort and luxury offered in Puerto Banus and Marbella and for golfers. Within a 10-minute drive one will find some of the most prestigious golf courses of the Costa del Sol and Spain which include "Los Naranjos Golf Club", "Real Club de Golf Las Brisas", "Aloha Golf Club", "La Quinta", "Dama de Noche Golf", among others. A designer built property using only the highest grade materials and finishes incuding the benefit of a ten year Structural Insurance Policy makeing this property a dream home for those wanting a lifestyle in the sun.