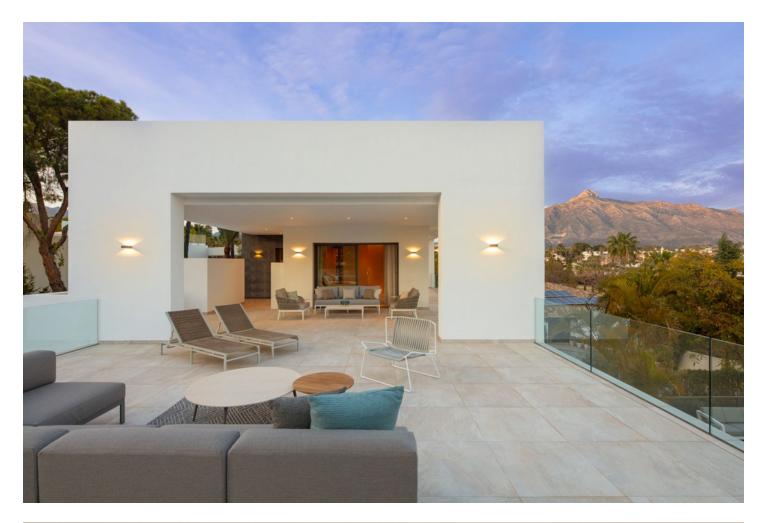

MODERN CONTEMPORARY VILLA IN THE GOLF VALLEY An individual house designed in a modern and contemporary style, and built with the highest quality and finishes of renowned brands in the market. Its incomparable views over the golf course and La Concha Mountain, make every angle in this villa an area you wish to spend time. Conveniently laid out over two floors and an additional basement, It has 5 beautiful bedrooms en-suite plus 2 guest toilets, a spacious and bright lounge/dining room with large windows that shower the property's interior with copious amounts of sunshine and views over the golf course to it's fullest, together with a fully equipped designed kitchen. 'A very spacious basement is set up as a games and cinema room together with a garage for 2 cars. Among its facilities it has an alarm, home automation system, underfloor heating (with hot water) through out, air conditioning cold-heat with independent control in each room, private pool heated pool with electric cover. It also has security during night provided by the community to which it belongs. This property's location is indisputable, strategically located in Marbella, ideal for those who like to enjoy the comfort and luxury offered in Puerto Banus and Marbella and for golfers. Within a 10-minute drive one will find some of the most prestigious golf courses of the Costa del Sol and Spain which include "Los Naranjos Golf Club", "Real Club de Golf Las Brisas", "Aloha Golf Club", "La Quinta", "Dama de Noche Golf", among others. A designer built property using only the highest grade materials and finishes incuding the benefit of a ten year Structural Insurance Policy makeing this property a dream home for those wanting a lifestyle in the sun.