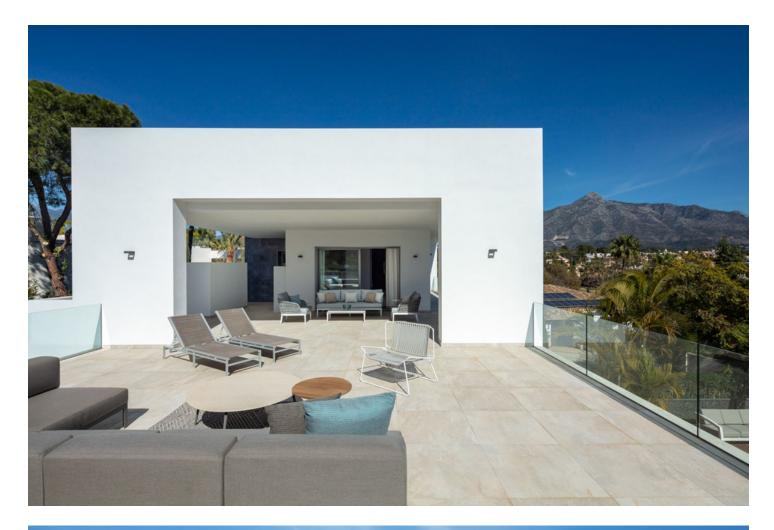

MODERN CONTEMPORARY VILLA IN THE GOLF VALLEY An individual house designed in a modern and contemporary style, and built with the highest quality and finishes of renowned brands in the market. Its incomparable views over the golf course and La Concha Mountain, make every angle in this villa an area you wish to spend time. Conveniently laid out over two floors and an additional basement, It has 5 beautiful bedrooms en-suite plus 2 guest toilets, a spacious and bright lounge/dining room with large windows that shower the property's interior with copious amounts of sunshine and views over the golf course to it's fullest, together with a fully equipped designed kitchen. 'A very spacious basement is set up as a games and cinema room together with a garage for 2 cars. Among its facilities it has an alarm, home automation system, underfloor heating (with hot water) through out, air conditioning cold-heat with independent control in each room, private pool heated pool with electric cover. It also has security during night provided by the community to which it belongs. This property's location is indisputable, strategically located in Marbella, ideal for those who like to enjoy the comfort and luxury offered in Puerto Banus and Marbella and for golfers. Within a 10-minute drive one will find some of the most prestigious golf courses of the Costa del Sol and Spain which include "Los Naranjos Golf Club", "Real Club de Golf Las Brisas", "Aloha Golf Club", "La Quinta", "Dama de Noche Golf", among others. A designer built property using only the highest grade materials and finishes incuding the benefit of a ten year Structural Insurance Policy makeing this property a dream home for those wanting a lifestyle in the sun.