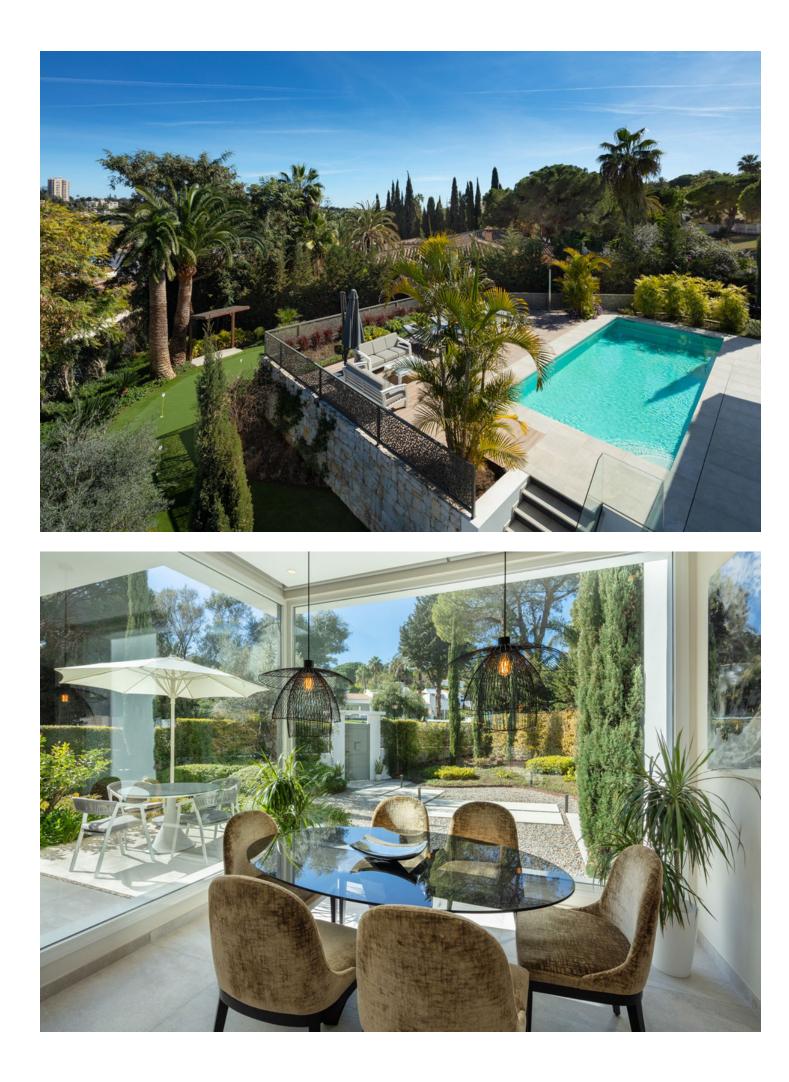

MODERN CONTEMPORARY VILLA IN THE GOLF VALLEY An individual house designed in a modern and contemporary style, and built with the highest quality and finishes of renowned brands in the market. Its incomparable views over the golf course and La Concha Mountain, make every angle in this villa an area you wish to spend time. Conveniently laid out over two floors and an additional basement, It has 5 beautiful bedrooms en-suite plus 2 guest toilets, a spacious and bright lounge/dining room with large windows that shower the property's interior with copious amounts of sunshine and views over the golf course to it's fullest, together with a fully equipped designed kitchen. 'A very spacious basement is set up as a games and cinema room together with a garage for 2 cars. Among its facilities it has an alarm, home automation system, underfloor heating (with hot water) through out, air conditioning cold-heat with independent control in each room, private pool heated pool with electric cover. It also has security during night provided by the community to which it belongs. This property's location is indisputable, strategically located in Marbella, ideal for those who like to enjoy the comfort and luxury offered in Puerto Banus and Marbella and for golfers. Within a 10-minute drive one will find some of the most prestigious golf courses of the Costa del Sol and Spain which include "Los Naranjos Golf Club", "Real Club de Golf Las Brisas", "Aloha Golf Club", "La Quinta", "Dama de Noche Golf", among others. A designer built property using only the highest grade materials and finishes incuding the benefit of a ten year Structural Insurance Policy makeing this property a dream home for those wanting a lifestyle in the sun.