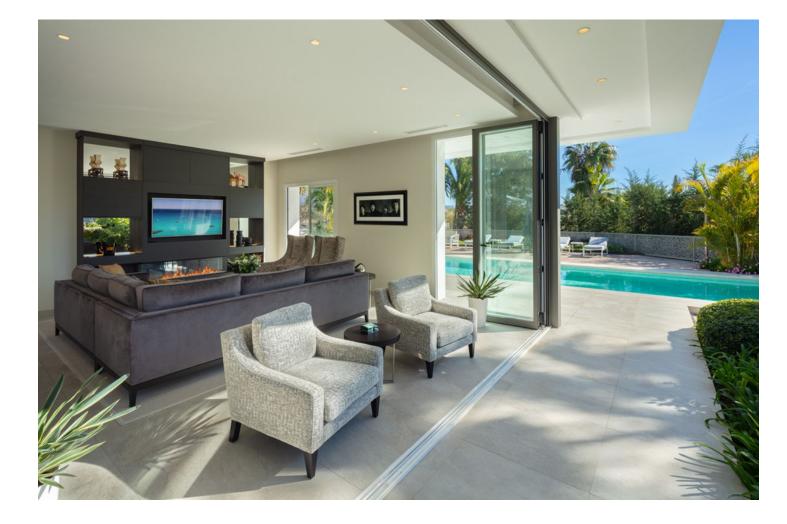

MODERN CONTEMPORARY VILLA IN THE GOLF VALLEY An individual house designed in a modern and contemporary style, and built with the highest quality and finishes of renowned brands in the market. Its incomparable views over the golf course and La Concha Mountain, make every angle in this villa an area you wish to spend time. Conveniently laid out over two floors and an additional basement, It has 5 beautiful bedrooms en-suite plus 2 guest toilets, a spacious and bright lounge/dining room with large windows that shower the property's interior with copious amounts of sunshine and views over the golf course to it's fullest, together with a fully equipped designed kitchen. 'A very spacious basement is set up as a games and cinema room together with a garage for 2 cars. Among its facilities it has an alarm, home automation system, underfloor heating (with hot water) through out, air conditioning cold-heat with independent control in each room, private pool heated pool with electric cover. It also has security during night provided by the community to which it belongs. This property's location is indisputable, strategically located in Marbella, ideal for those who like to enjoy the comfort and luxury offered in Puerto Banus and Marbella and for golfers. Within a 10-minute drive one will find some of the most prestigious golf courses of the Costa del Sol and Spain which include "Los Naranjos Golf Club", "Real Club de Golf Las Brisas", "Aloha Golf Club", "La Quinta", "Dama de Noche Golf", among others. A designer built property using only the highest grade materials and finishes incuding the benefit of a ten year Structural Insurance Policy makeing this property a dream home for those wanting a lifestyle in the sun.