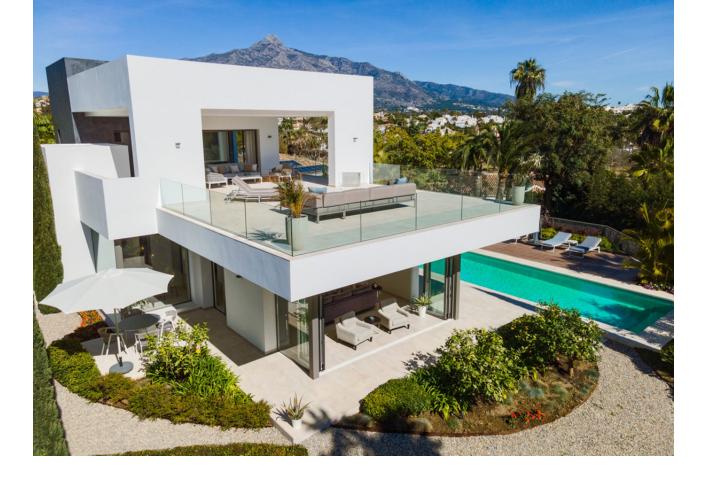

MODERN CONTEMPORARY VILLA IN THE GOLF VALLEY An individual house designed in a modern and contemporary style, and built with the highest quality and finishes of renowned brands in the market. Its incomparable views over the golf course and La Concha Mountain, make every angle in this villa an area you wish to spend time. Conveniently laid out over two floors and an additional basement, It has 5 beautiful bedrooms en-suite plus 2 guest toilets, a spacious and bright lounge/dining room with large windows that shower the property's interior with copious amounts of sunshine and views over the golf course to it's fullest, together with a fully equipped designed kitchen. 'A very spacious basement is set up as a games and cinema room together with a garage for 2 cars. Among its facilities it has an alarm, home automation system, underfloor heating (with hot water) through out, air conditioning cold-heat with independent control in each room, private pool heated pool with electric cover. It also has security during night provided by the community to which it belongs. This property's location is indisputable, strategically located in Marbella, ideal for those who like to enjoy the comfort and luxury offered in Puerto Banus and Marbella and for golfers. Within a 10-minute drive one will find some of the most prestigious golf courses of the Costa del Sol and Spain which include "Los Naranjos Golf Club", "Real Club de Golf Las Brisas", "Aloha Golf Club", "La Quinta", "Dama de Noche Golf", among others. A designer built property using only the highest grade materials and finishes incuding the benefit of a ten year Structural Insurance Policy makeing this property a dream home for those wanting a lifestyle in the sun.