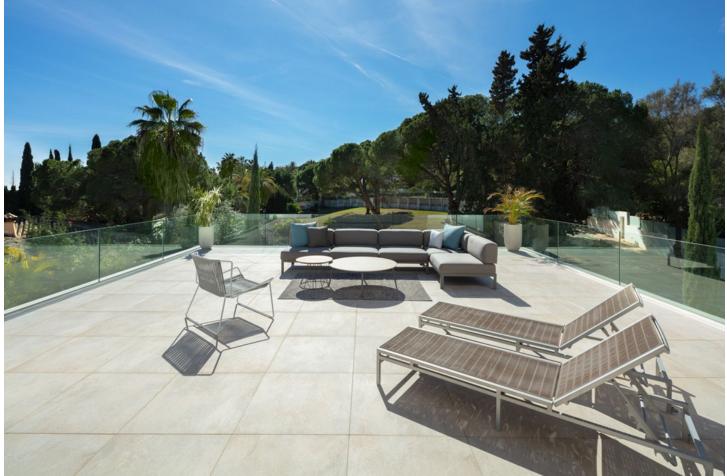

MODERN CONTEMPORARY VILLA IN THE GOLF VALLEY An individual house designed in a modern and contemporary style, and built with the highest quality and finishes of renowned brands in the market. Its incomparable views over the golf course and La Concha Mountain, make every angle in this villa an area you wish to spend time. Conveniently laid out over two floors and an additional basement, It has 5 beautiful bedrooms en-suite plus 2 guest toilets, a spacious and bright lounge/dining room with large windows that shower the property's interior with copious amounts of sunshine and views over the golf course to it's fullest, together with a fully equipped designed kitchen. 'A very spacious basement is set up as a games and cinema room together with a garage for 2 cars. Among its facilities it has an alarm, home automation system, underfloor heating (with hot water) through out, air conditioning cold-heat with independent control in each room, private pool heated pool with electric cover. It also has security during night provided by the community to which it belongs. This property's location is indisputable, strategically located in Marbella, ideal for those who like to enjoy the comfort and luxury offered in Puerto Banus and Marbella and for golfers. Within a 10-minute drive one will find some of the most prestigious golf courses of the Costa del Sol and Spain which include "Los Naranjos Golf Club", "Real Club de Golf Las Brisas", "Aloha Golf Club", "La Quinta", "Dama de Noche Golf", among others. A designer built property using only the highest grade materials and finishes incuding the benefit of a ten year Structural Insurance Policy makeing this property a dream home for those wanting a lifestyle in the sun.