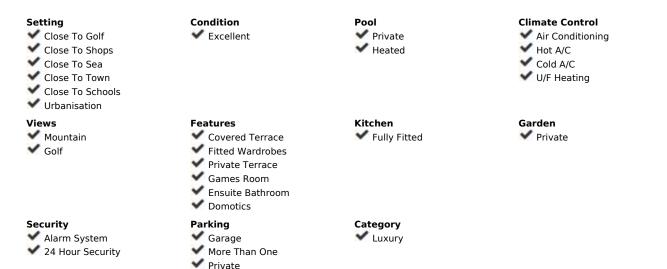

MODERN CONTEMPORARY VILLA IN THE GOLF VALLEY An individual house designed in a modern and contemporary style, and built with the highest quality and finishes of renowned brands in the market. Its incomparable views over the golf course and La Concha Mountain, make every angle in this villa an area you wish to spend time. Conveniently laid out over two floors and an additional basement, It has 5 beautiful bedrooms en-suite plus 2 guest toilets, a spacious and bright lounge/dining room with large windows that shower the property's interior with copious amounts of sunshine and views over the golf course to it's fullest, together with a fully equipped designed kitchen. 'A very spacious basement is set up as a games and cinema room together with a garage for 2 cars. Among its facilities it has an alarm, home automation system, underfloor heating (with hot water) through out, air conditioning cold-heat with independent control in each room, private pool heated pool with electric cover. It also has security during night provided by the community to which it belongs. This property's location is indisputable, strategically located in Marbella, ideal for those who like to enjoy the comfort and luxury offered in Puerto Banus and Marbella and for golfers. Within a 10-minute drive one will find some of the most prestigious golf courses of the Costa del Sol and Spain which include "Los Naranjos Golf Club", "Real Club de Golf Las Brisas", "Aloha Golf Club", "La Quinta", "Dama de Noche Golf", among others. A designer built property using only the highest grade materials and finishes incuding the benefit of a ten year Structural Insurance Policy makeing this property a dream home for those wanting a lifestyle in the sun.