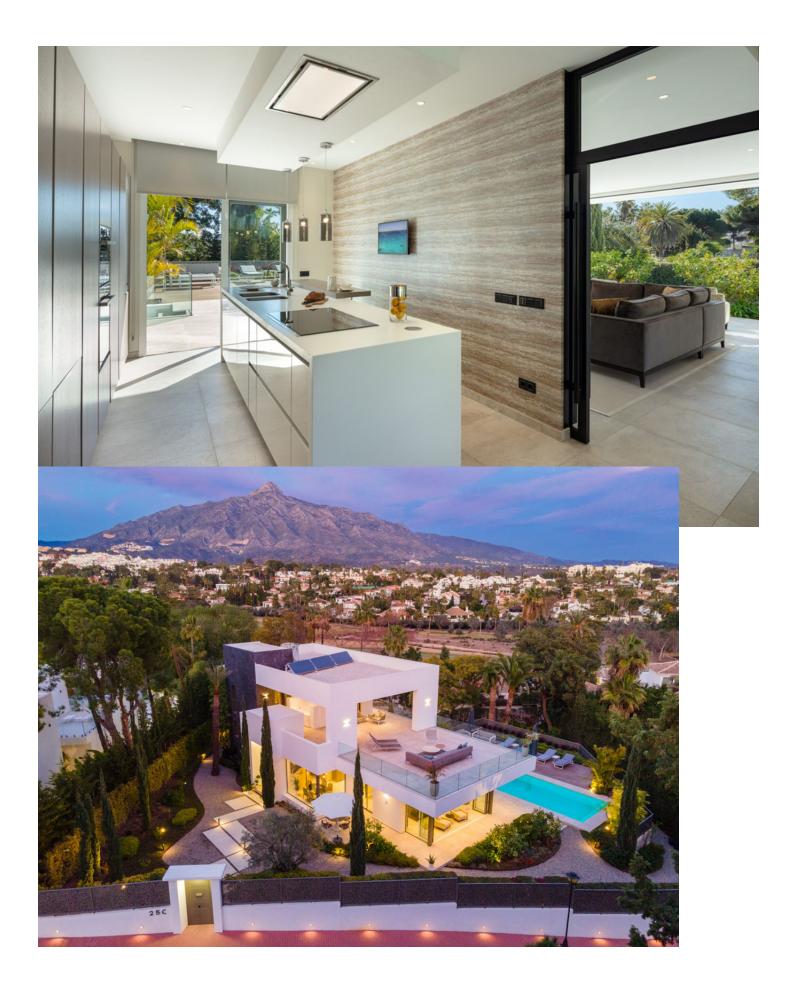

MODERN CONTEMPORARY VILLA IN THE GOLF VALLEY An individual house designed in a modern and contemporary style, and built with the highest quality and finishes of renowned brands in the market. Its incomparable views over the golf course and La Concha Mountain, make every angle in this villa an area you wish to spend time. Conveniently laid out over two floors and an additional basement, It has 5 beautiful bedrooms en-suite plus 2 guest toilets, a spacious and bright lounge/dining room with large windows that shower the property's interior with copious amounts of sunshine and views over the golf course to it's fullest, together with a fully equipped designed kitchen. 'A very spacious basement is set up as a games and cinema room together with a garage for 2 cars. Among its facilities it has an alarm, home automation system, underfloor heating (with hot water) through out, air conditioning cold-heat with independent control in each room, private pool heated pool with electric cover. It also has security during night provided by the community to which it belongs. This property's location is indisputable, strategically located in Marbella, ideal for those who like to enjoy the comfort and luxury offered in Puerto Banus and Marbella and for golfers. Within a 10-minute drive one will find some of the most prestigious golf courses of the Costa del Sol and Spain which include "Los Naranjos Golf Club", "Real Club de Golf Las Brisas", "Aloha Golf Club", "La Quinta", "Dama de Noche Golf", among others. A designer built property using only the highest grade materials and finishes incuding the benefit of a ten year Structural Insurance Policy makeing this property a dream home for those wanting a lifestyle in the sun.