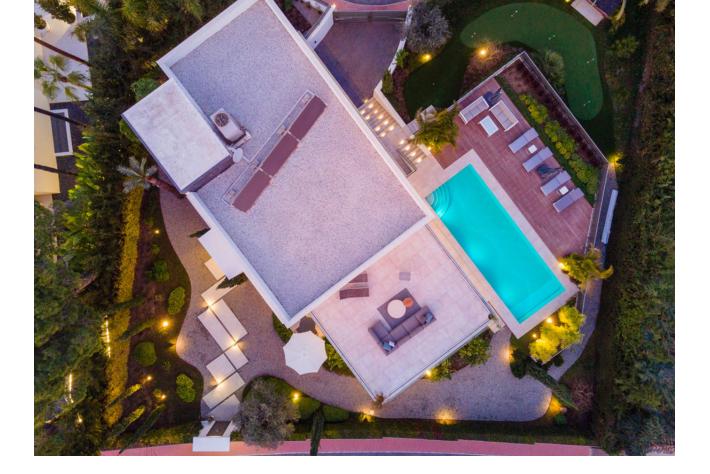

MODERN CONTEMPORARY VILLA IN THE GOLF VALLEY An individual house designed in a modern and contemporary style, and built with the highest quality and finishes of renowned brands in the market. Its incomparable views over the golf course and La Concha Mountain, make every angle in this villa an area you wish to spend time. Conveniently laid out over two floors and an additional basement, It has 5 beautiful bedrooms en-suite plus 2 guest toilets, a spacious and bright lounge/dining room with large windows that shower the property's interior with copious amounts of sunshine and views over the golf course to it's fullest, together with a fully equipped designed kitchen. 'A very spacious basement is set up as a games and cinema room together with a garage for 2 cars. Among its facilities it has an alarm, home automation system, underfloor heating (with hot water) through out, air conditioning cold-heat with independent control in each room, private pool heated pool with electric cover. It also has security during night provided by the community to which it belongs. This property's location is indisputable, strategically located in Marbella, ideal for those who like to enjoy the comfort and luxury offered in Puerto Banus and Marbella and for golfers. Within a 10-minute drive one will find some of the most prestigious golf courses of the Costa del Sol and Spain which include "Los Naranjos Golf Club", "Real Club de Golf Las Brisas", "Aloha Golf Club", "La Quinta", "Dama de Noche Golf", among others. A designer built property using only the highest grade materials and finishes incuding the benefit of a ten year Structural Insurance Policy makeing this property a dream home for those wanting a lifestyle in the sun.