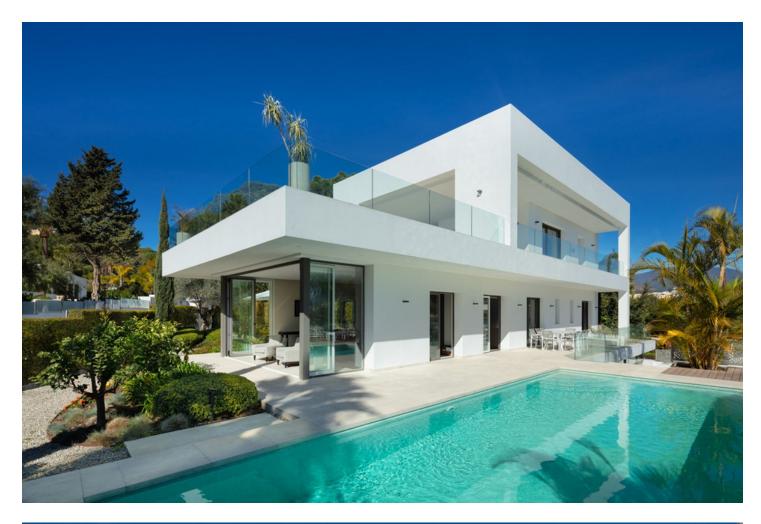

MODERN CONTEMPORARY VILLA IN THE GOLF VALLEY An individual house designed in a modern and contemporary style, and built with the highest quality and finishes of renowned brands in the market. Its incomparable views over the golf course and La Concha Mountain, make every angle in this villa an area you wish to spend time. Conveniently laid out over two floors and an additional basement, It has 5 beautiful bedrooms en-suite plus 2 guest toilets, a spacious and bright lounge/dining room with large windows that shower the property's interior with copious amounts of sunshine and views over the golf course to it's fullest, together with a fully equipped designed kitchen. 'A very spacious basement is set up as a games and cinema room together with a garage for 2 cars. Among its facilities it has an alarm, home automation system, underfloor heating (with hot water) through out, air conditioning cold-heat with independent control in each room, private pool heated pool with electric cover. It also has security during night provided by the community to which it belongs. This property's location is indisputable, strategically located in Marbella, ideal for those who like to enjoy the comfort and luxury offered in Puerto Banus and Marbella and for golfers. Within a 10-minute drive one will find some of the most prestigious golf courses of the Costa del Sol and Spain which include "Los Naranjos Golf Club", "Real Club de Golf Las Brisas", "Aloha Golf Club", "La Quinta", "Dama de Noche Golf", among others. A designer built property using only the highest grade materials and finishes incuding the benefit of a ten year Structural Insurance Policy makeing this property a dream home for those wanting a lifestyle in the sun.