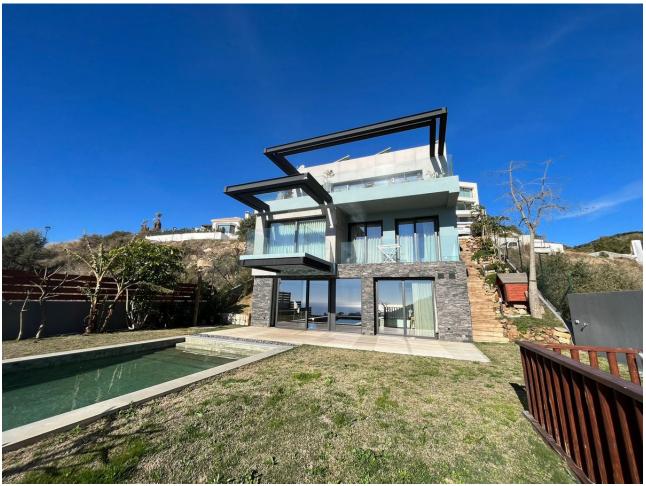

## **Sales - House - Mijas 1.500.000€**

www.mibgroup.es +34 662 58 96 58 info@mibgroup.es

Ref.-ID: MIBGR4144021 Mijas House

5

4

254 m<sup>2</sup>

600 m<sup>2</sup>

Discover the villa of your dreams in this exclusive newly built townhouse! With a construction of 254 m<sup>2</sup>, this property stands out for its superior qualities and first class materials, offering a home of luxury and comfort. Distributed over three floors, the villa has 5 spacious bedrooms, 3 complete bathrooms and 1 toilet, plus the possibility of adding 2 more rooms in the basement. The modern and open plan design of the kitchen with island, equipped with top of the range Neff appliances and a Pando wine cellar, is perfectly complemented by the two living rooms offering panoramic views of the sea and the forest. The upper terrace of 36m<sup>2</sup> and the two additional bedroom terraces are perfect for enjoying the outdoors and the breathtaking views. The 600m2 plot includes a garden with orchard and fruit trees, a Bali style swimming pool with salt water and Daysi filtration system, and a carport for two vehicles with Wallbox charger for electric cars. The villa is equipped with 20 photovoltaic panels to generate solar energy, Kreon lighting from Belgium, and Lutron home automation to control lighting and curtains from remote controls and mobile phone. Luxury finishes include 120 x 120 format flooring and bathrooms with Porcelanosa wood, double glazed windows with Guardian sun argon gas chamber, and a master en-suite bathroom with Inbani marble furniture. In addition, the underfloor heating and air conditioning system with independent zone control guarantees maximum comfort in all seasons of the year. Built in 2020, this south and east facing villa is a unique opportunity to live in a privileged environment with all modern comforts. Don't miss the opportunity to make this stunning property your new home, contact us today for more information and to arrange a viewing!