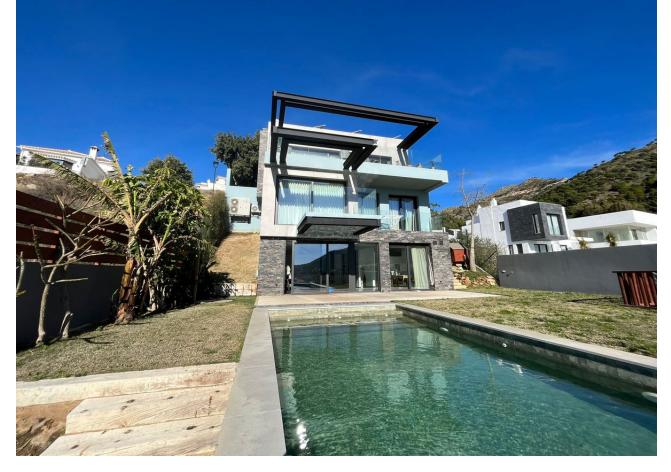

## **Sales - House - Mijas 1.500.000€**

www.mibgroup.es +34 662 58 96 58 info@mibgroup.es

Ref.-ID: MIBGR4144021 Mijas House

5

4

254 m<sup>2</sup>

600 m<sup>2</sup>

Discover the villa of your dreams in this exclusive newly built townhouse! With a construction of 254 m<sup>2</sup>, this property stands out for its superior qualities and first class materials, offering a home of luxury and comfort. Distributed over three floors, the villa has 5 spacious bedrooms, 3 complete bathrooms and 1 toilet, plus the possibility of adding 2 more rooms in the basement. The modern and open plan design of the kitchen with island, equipped with top of the range Neff appliances and a Pando wine cellar, is perfectly complemented by the two living rooms offering panoramic views of the sea and the forest. The upper terrace of 36m<sup>2</sup> and the two additional bedroom terraces are perfect for enjoying the outdoors and the breathtaking views. The 600m2 plot includes a garden with orchard and fruit trees, a Bali style swimming pool with salt water and Daysi filtration system, and a carport for two vehicles with Wallbox charger for electric cars. The villa is equipped with 20 photovoltaic panels to generate solar energy, Kreon lighting from Belgium, and Lutron home automation to control lighting and curtains from remote controls and mobile phone. Luxury finishes include 120 x 120 format flooring and bathrooms with Porcelanosa wood, double glazed windows with Guardian sun argon gas chamber, and a master en-suite bathroom with Inbani marble furniture. In addition, the underfloor heating and air conditioning system with independent zone control guarantees maximum comfort in all seasons of the year. Built in 2020, this south and east facing villa is a unique opportunity to live in a privileged environment with all modern comforts. Don't miss the opportunity to make this stunning property your new home, contact us today for more information and to arrange a viewing!