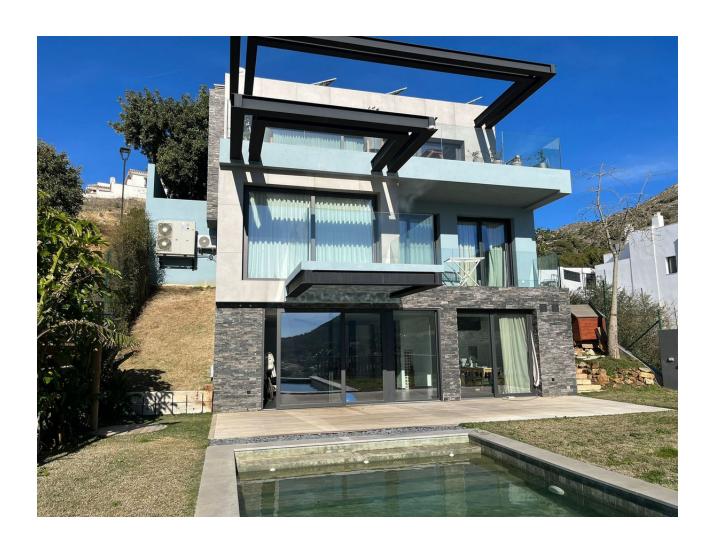

## **Sales - House - Mijas 1.500.000€**

www.mibgroup.es +34 662 58 96 58 info@mibgroup.es

Ref.-ID: MIBGR4144021 Mijas House

5

4

254 m<sup>2</sup>

600 m<sup>2</sup>

Discover the villa of your dreams in this exclusive newly built townhouse! With a construction of 254 m<sup>2</sup>, this property stands out for its superior qualities and first class materials, offering a home of luxury and comfort. Distributed over three floors, the villa has 5 spacious bedrooms, 3 complete bathrooms and 1 toilet, plus the possibility of adding 2 more rooms in the basement. The modern and open plan design of the kitchen with island, equipped with top of the range Neff appliances and a Pando wine cellar, is perfectly complemented by the two living rooms offering panoramic views of the sea and the forest. The upper terrace of 36m<sup>2</sup> and the two additional bedroom terraces are perfect for enjoying the outdoors and the breathtaking views. The 600m2 plot includes a garden with orchard and fruit trees, a Bali style swimming pool with salt water and Daysi filtration system, and a carport for two vehicles with Wallbox charger for electric cars. The villa is equipped with 20 photovoltaic panels to generate solar energy, Kreon lighting from Belgium, and Lutron home automation to control lighting and curtains from remote controls and mobile phone. Luxury finishes include 120 x 120 format flooring and bathrooms with Porcelanosa wood, double glazed windows with Guardian sun argon gas chamber, and a master en-suite bathroom with Inbani marble furniture. In addition, the underfloor heating and air conditioning system with independent zone control guarantees maximum comfort in all seasons of the year. Built in 2020, this south and east facing villa is a unique opportunity to live in a privileged environment with all modern comforts. Don't miss the opportunity to make this stunning property your new home, contact us today for more information and to arrange a viewing!