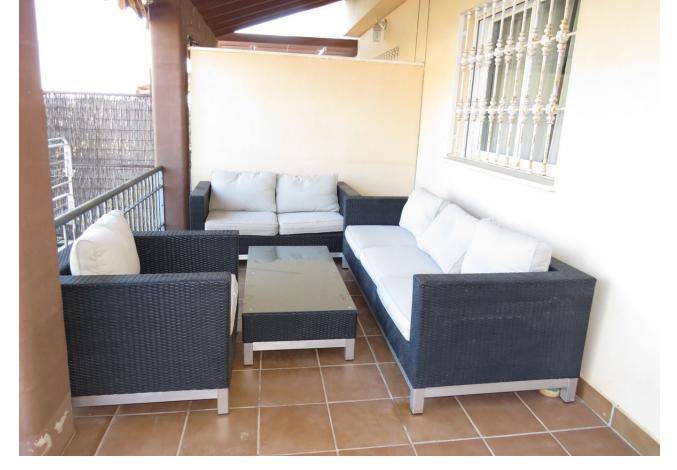

## Sales - House - Calahonda 373.000€

www.mibgroup.es +34 662 58 96 58 info@mibgroup.es

Ref.-ID: MIBGR4144048 Calahonda House

3

4

213 m2

Fantastic semi-detached house for sale in Calahonda just 500 m from the beach in a gated and quiet urbanization, with communal pool and private underground garage for two cars. The house consists of a living-dining room, an independent kitchen, a toilet on the ground floor, 22 m2 terrace and a 20 m2 garden, 3 double bedrooms, one of them en suite with a dressing room, 2 bathrooms on the first floor. In the basement there is a closed garage for two cars, a bathroom with a shower and a storage room of about 15 m2. On the attic floor there is a room and a terrace. Ideal as a vacation home. Townhouse, Mijas, Costa del Sol. 3 Bedrooms, 4 Bathrooms, Built 259 m², Terrace 22 m², Garden/Plot 20 m². Setting: Urbanisation. Orientation: South East. Condition: Good. Pool: Communal. Climate Control: Air Conditioning. Features: Private Terrace, Storage Room. Furniture: Not Furnished. Kitchen: Fully Fitted. Garden: Private. Security: Gated Complex. Parking: Underground, Private.