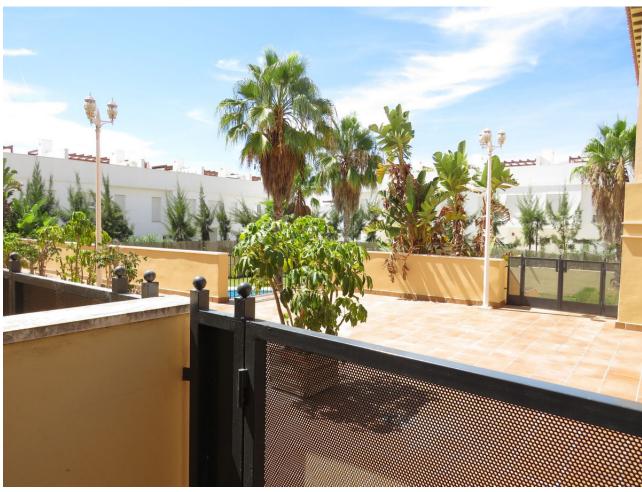

## Sales - House - Calahonda 373.000€

www.mibgroup.es +34 662 58 96 58 info@mibgroup.es

Ref.-ID: MIBGR4144048 Calahonda House

3

4

213 m2

Fantastic semi-detached house for sale in Calahonda just 500 m from the beach in a gated and quiet urbanization, with communal pool and private underground garage for two cars. The house consists of a living-dining room, an independent kitchen, a toilet on the ground floor, 22 m2 terrace and a 20 m2 garden, 3 double bedrooms, one of them en suite with a dressing room, 2 bathrooms on the first floor. In the basement there is a closed garage for two cars, a bathroom with a shower and a storage room of about 15 m2. On the attic floor there is a room and a terrace. Ideal as a vacation home. Townhouse, Mijas, Costa del Sol. 3 Bedrooms, 4 Bathrooms, Built 259 m², Terrace 22 m², Garden/Plot 20 m². Setting: Urbanisation. Orientation: South East. Condition: Good. Pool: Communal. Climate Control: Air Conditioning. Features: Private Terrace, Storage Room. Furniture: Not Furnished. Kitchen: Fully Fitted. Garden: Private. Security: Gated Complex. Parking: Underground, Private.

Parking

Underground
Private

Pool

Communal

Kitchen

Fully Fitted