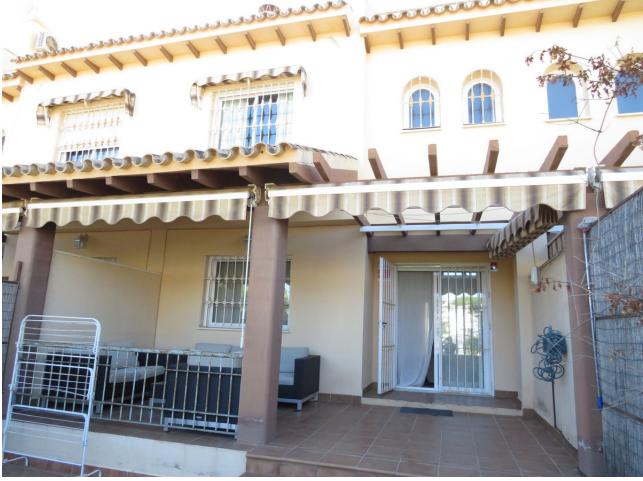

## Sales - House - Calahonda 373.000€

www.mibgroup.es +34 662 58 96 58 info@mibgroup.es

Ref.-ID: MIBGR4144048 Calahonda House

3

4

213 m2

Fantastic semi-detached house for sale in Calahonda just 500 m from the beach in a gated and quiet urbanization, with communal pool and private underground garage for two cars. The house consists of a living-dining room, an independent kitchen, a toilet on the ground floor, 22 m2 terrace and a 20 m2 garden, 3 double bedrooms, one of them en suite with a dressing room, 2 bathrooms on the first floor. In the basement there is a closed garage for two cars, a bathroom with a shower and a storage room of about 15 m2. On the attic floor there is a room and a terrace. Ideal as a vacation home. Townhouse, Mijas, Costa del Sol. 3 Bedrooms, 4 Bathrooms, Built 259 m², Terrace 22 m², Garden/Plot 20 m². Setting: Urbanisation. Orientation: South East. Condition: Good. Pool: Communal. Climate Control: Air Conditioning. Features: Private Terrace, Storage Room. Furniture: Not Furnished. Kitchen: Fully Fitted. Garden: Private. Security: Gated Complex. Parking: Underground, Private.

Features

Private Terrace
Storage Room

Security

✓ Gated Complex

Condition

Good

Furniture

Not Furnished