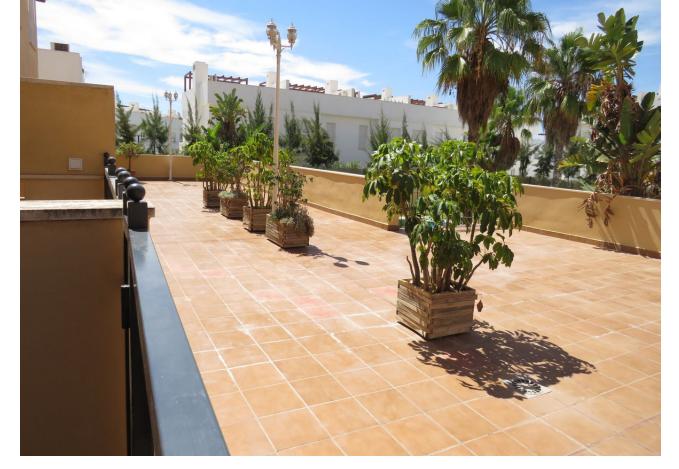

## Sales - House - Calahonda 373.000€

www.mibgroup.es +34 662 58 96 58 info@mibgroup.es

Ref.-ID: MIBGR4144048 Calahonda House

3

4

213 m2

Fantastic semi-detached house for sale in Calahonda just 500 m from the beach in a gated and quiet urbanization, with communal pool and private underground garage for two cars. The house consists of a living-dining room, an independent kitchen, a toilet on the ground floor, 22 m2 terrace and a 20 m2 garden, 3 double bedrooms, one of them en suite with a dressing room, 2 bathrooms on the first floor. In the basement there is a closed garage for two cars, a bathroom with a shower and a storage room of about 15 m2. On the attic floor there is a room and a terrace. Ideal as a vacation home. Townhouse, Mijas, Costa del Sol. 3 Bedrooms, 4 Bathrooms, Built 259 m², Terrace 22 m², Garden/Plot 20 m². Setting: Urbanisation. Orientation: South East. Condition: Good. Pool: Communal. Climate Control: Air Conditioning. Features: Private Terrace, Storage Room. Furniture: Not Furnished. Kitchen: Fully Fitted. Garden: Private. Security: Gated Complex. Parking: Underground, Private.