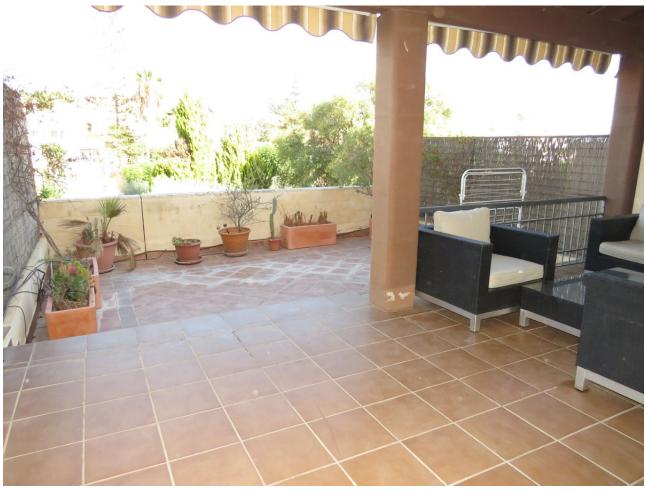

## Sales - House - Calahonda 373.000€

www.mibgroup.es +34 662 58 96 58 info@mibgroup.es

Ref.-ID: MIBGR4144048 Calahonda House

3

4

213 m2

Fantastic semi-detached house for sale in Calahonda just 500 m from the beach in a gated and quiet urbanization, with communal pool and private underground garage for two cars. The house consists of a living-dining room, an independent kitchen, a toilet on the ground floor, 22 m2 terrace and a 20 m2 garden, 3 double bedrooms, one of them en suite with a dressing room, 2 bathrooms on the first floor. In the basement there is a closed garage for two cars, a bathroom with a shower and a storage room of about 15 m2. On the attic floor there is a room and a terrace. Ideal as a vacation home. Townhouse, Mijas, Costa del Sol. 3 Bedrooms, 4 Bathrooms, Built 259 m², Terrace 22 m², Garden/Plot 20 m². Setting: Urbanisation. Orientation: South East. Condition: Good. Pool: Communal. Climate Control: Air Conditioning. Features: Private Terrace, Storage Room. Furniture: Not Furnished. Kitchen: Fully Fitted. Garden: Private. Security: Gated Complex. Parking: Underground, Private.