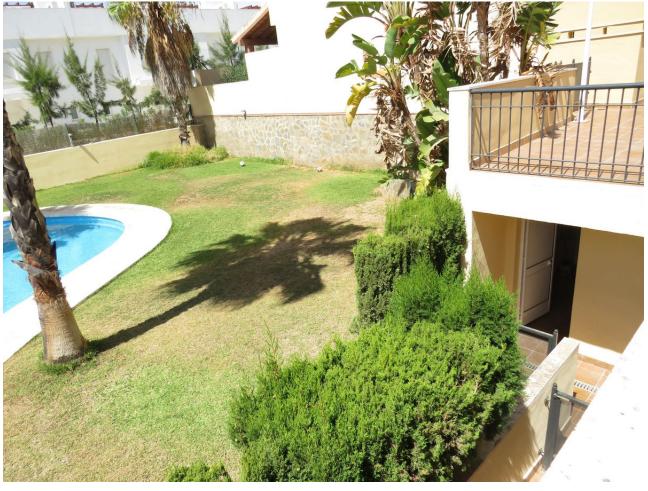

## Sales - House - Calahonda 373.000€

www.mibgroup.es +34 662 58 96 58 info@mibgroup.es

Ref.-ID: MIBGR4144048 Calahonda House

3

4

213 m2

Fantastic semi-detached house for sale in Calahonda just 500 m from the beach in a gated and quiet urbanization, with communal pool and private underground garage for two cars. The house consists of a living-dining room, an independent kitchen, a toilet on the ground floor, 22 m2 terrace and a 20 m2 garden, 3 double bedrooms, one of them en suite with a dressing room, 2 bathrooms on the first floor. In the basement there is a closed garage for two cars, a bathroom with a shower and a storage room of about 15 m2. On the attic floor there is a room and a terrace. Ideal as a vacation home. Townhouse, Mijas, Costa del Sol. 3 Bedrooms, 4 Bathrooms, Built 259 m², Terrace 22 m², Garden/Plot 20 m². Setting: Urbanisation. Orientation: South East. Condition: Good. Pool: Communal. Climate Control: Air Conditioning. Features: Private Terrace, Storage Room. Furniture: Not Furnished. Kitchen: Fully Fitted. Garden: Private. Security: Gated Complex. Parking: Underground, Private.

Parking

Underground
Private

Pool

Communal

Kitchen

Fully Fitted