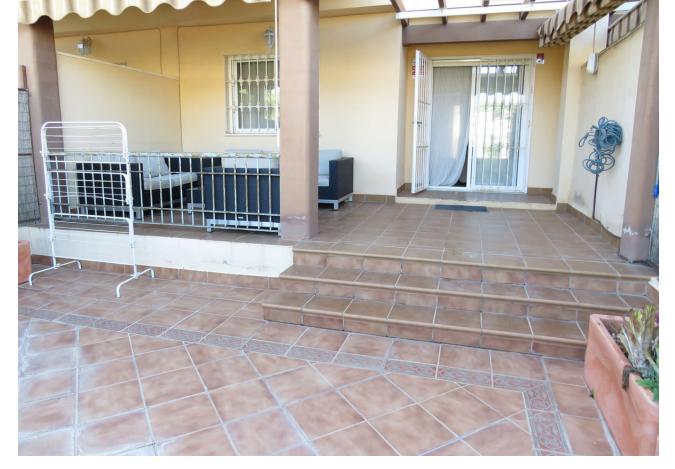

## Sales - House - Calahonda 373.000€

www.mibgroup.es +34 662 58 96 58 info@mibgroup.es

Ref.-ID: MIBGR4144048 Calahonda House

3

4

213 m2

Fantastic semi-detached house for sale in Calahonda just 500 m from the beach in a gated and quiet urbanization, with communal pool and private underground garage for two cars. The house consists of a living-dining room, an independent kitchen, a toilet on the ground floor, 22 m2 terrace and a 20 m2 garden, 3 double bedrooms, one of them en suite with a dressing room, 2 bathrooms on the first floor. In the basement there is a closed garage for two cars, a bathroom with a shower and a storage room of about 15 m2. On the attic floor there is a room and a terrace. Ideal as a vacation home. Townhouse, Mijas, Costa del Sol. 3 Bedrooms, 4 Bathrooms, Built 259 m², Terrace 22 m², Garden/Plot 20 m². Setting: Urbanisation. Orientation: South East. Condition: Good. Pool: Communal. Climate Control: Air Conditioning. Features: Private Terrace, Storage Room. Furniture: Not Furnished. Kitchen: Fully Fitted. Garden: Private. Security: Gated Complex. Parking: Underground, Private.