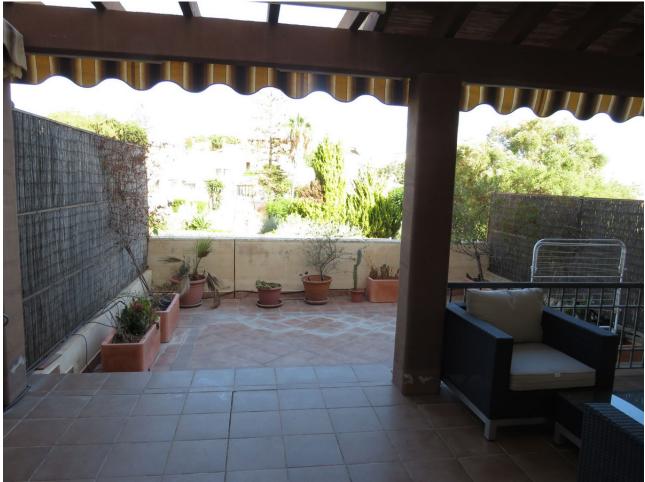

## Sales - House - Calahonda 373.000€

www.mibgroup.es +34 662 58 96 58 info@mibgroup.es

Ref.-ID: MIBGR4144048 Calahonda House

3

4

213 m2

Fantastic semi-detached house for sale in Calahonda just 500 m from the beach in a gated and quiet urbanization, with communal pool and private underground garage for two cars. The house consists of a living-dining room, an independent kitchen, a toilet on the ground floor, 22 m2 terrace and a 20 m2 garden, 3 double bedrooms, one of them en suite with a dressing room, 2 bathrooms on the first floor. In the basement there is a closed garage for two cars, a bathroom with a shower and a storage room of about 15 m2. On the attic floor there is a room and a terrace. Ideal as a vacation home. Townhouse, Mijas, Costa del Sol. 3 Bedrooms, 4 Bathrooms, Built 259 m², Terrace 22 m², Garden/Plot 20 m². Setting: Urbanisation. Orientation: South East. Condition: Good. Pool: Communal. Climate Control: Air Conditioning. Features: Private Terrace, Storage Room. Furniture: Not Furnished. Kitchen: Fully Fitted. Garden: Private. Security: Gated Complex. Parking: Underground, Private.

Features

Private Terrace
Storage Room

Security

✓ Gated Complex

Condition

Good

Furniture

Not Furnished