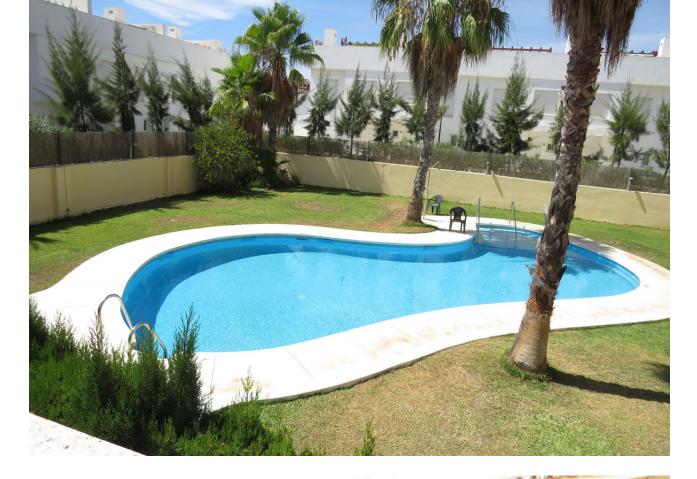

## Sales - House - Calahonda 373.000€

www.mibgroup.es +34 662 58 96 58 info@mibgroup.es

Ref.-ID: MIBGR4144048 Calahonda House

3

4

213 m2

Fantastic semi-detached house for sale in Calahonda just 500 m from the beach in a gated and quiet urbanization, with communal pool and private underground garage for two cars. The house consists of a living-dining room, an independent kitchen, a toilet on the ground floor, 22 m2 terrace and a 20 m2 garden, 3 double bedrooms, one of them en suite with a dressing room, 2 bathrooms on the first floor. In the basement there is a closed garage for two cars, a bathroom with a shower and a storage room of about 15 m2. On the attic floor there is a room and a terrace. Ideal as a vacation home. Townhouse, Mijas, Costa del Sol. 3 Bedrooms, 4 Bathrooms, Built 259 m², Terrace 22 m², Garden/Plot 20 m². Setting: Urbanisation. Orientation: South East. Condition: Good. Pool: Communal. Climate Control: Air Conditioning. Features: Private Terrace, Storage Room. Furniture: Not Furnished. Kitchen: Fully Fitted. Garden: Private. Security: Gated Complex. Parking: Underground, Private.

Parking

Underground
Private

Pool

Communal

Kitchen

Fully Fitted