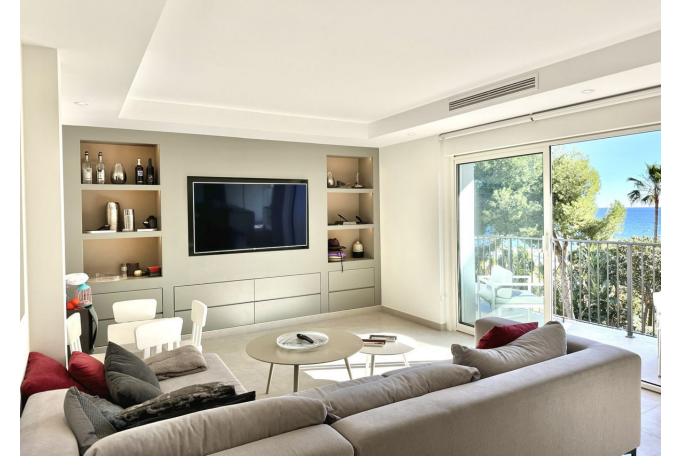

Nice apartment completely renovated in Puerto Banús with 3 bedrooms in the privileged urbanization Andalucía del Mar. It consists of 135m2 plus terraces, distributed in 3 bedrooms, 2 bathrooms, living room, kitchen and 3 terraces. We find a bright living room and on the other side a fully equipped kitchen with a large dining room that leads to a beautiful terrace. It is located just five minutes walk from international restaurants, bars, cafes and next to the pier, a world famous destination. The complex facilities include two outdoor swimming pools and wonderful communal gardens for the exclusive use of the owners. The price includes parking space.