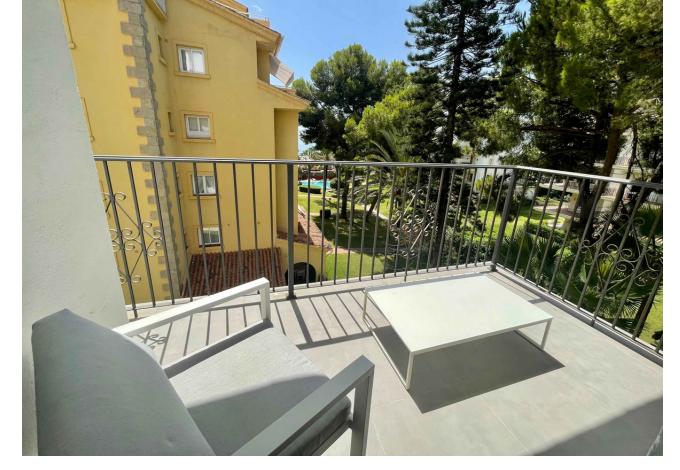

Nice apartment completely renovated in Puerto Banús with 3 bedrooms in the privileged urbanization Andalucía del Mar. It consists of 135m2 plus terraces, distributed in 3 bedrooms, 2 bathrooms, living room, kitchen and 3 terraces. We find a bright living room and on the other side a fully equipped kitchen with a large dining room that leads to a beautiful terrace. It is located just five minutes walk from international restaurants, bars, cafes and next to the pier, a world famous destination. The complex facilities include two outdoor swimming pools and wonderful communal gardens for the exclusive use of the owners. The price includes parking space.

| Setting Beachfront Beachside Close To Shops Close To Town | Orientation South           | <b>Condition</b> Excellent                               | Pool Communal              |
|-----------------------------------------------------------|-----------------------------|----------------------------------------------------------|----------------------------|
| Climate Control Air Conditioning                          | Views Sea Beach Garden Pool | Features Fitted Wardrobes Near Transport Private Terrace | Furniture Fully Furnished  |
| Garden<br>Communal                                        | Security Electric Blinds    | Parking  Underground                                     | <b>Category</b> Meachfront |