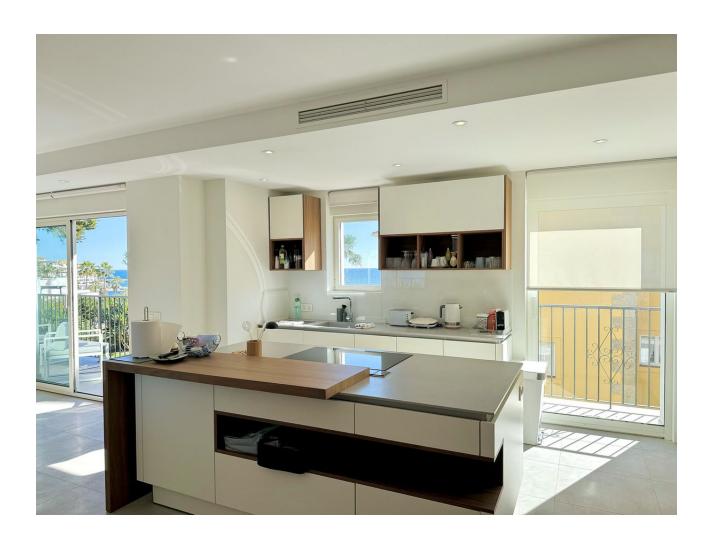

Nice apartment completely renovated in Puerto Banús with 3 bedrooms in the privileged urbanization Andalucía del Mar. It consists of 135m2 plus terraces, distributed in 3 bedrooms, 2 bathrooms, living room, kitchen and 3 terraces. We find a bright living room and on the other side a fully equipped kitchen with a large dining room that leads to a beautiful terrace. It is located just five minutes walk from international restaurants, bars, cafes and next to the pier, a world famous destination. The complex facilities include two outdoor swimming pools and wonderful communal gardens for the exclusive use of the owners. The price includes parking space.