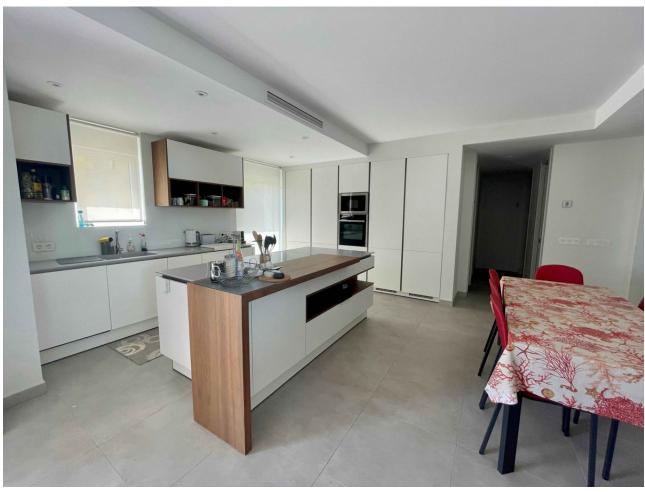

Nice apartment completely renovated in Puerto Banús with 3 bedrooms in the privileged urbanization Andalucía del Mar. It consists of 135m2 plus terraces, distributed in 3 bedrooms, 2 bathrooms, living room, kitchen and 3 terraces. We find a bright living room and on the other side a fully equipped kitchen with a large dining room that leads to a beautiful terrace. It is located just five minutes walk from international restaurants, bars, cafes and next to the pier, a world famous destination. The complex facilities include two outdoor swimming pools and wonderful communal gardens for the exclusive use of the owners. The price includes parking space.