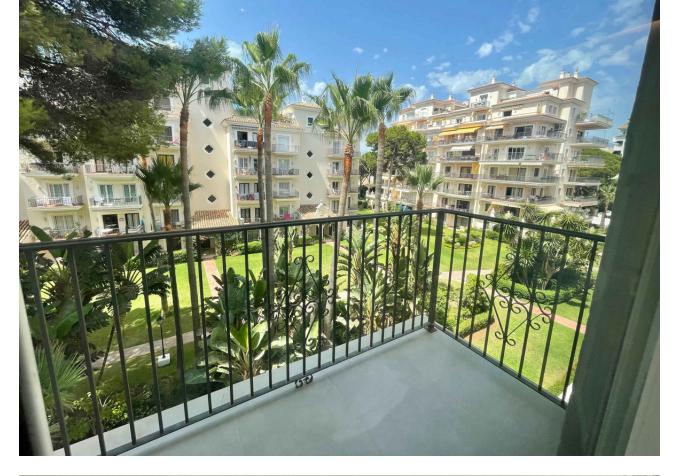

Nice apartment completely renovated in Puerto Banús with 3 bedrooms in the privileged urbanization Andalucía del Mar. It consists of 135m2 plus terraces, distributed in 3 bedrooms, 2 bathrooms, living room, kitchen and 3 terraces. We find a bright living room and on the other side a fully equipped kitchen with a large dining room that leads to a beautiful terrace. It is located just five minutes walk from international restaurants, bars, cafes and next to the pier, a world famous destination. The complex facilities include two outdoor swimming pools and wonderful communal gardens for the exclusive use of the owners. The price includes parking space.

| Setting Beachfront Beachside Close To Shops Close To Town | Orientation South           | <b>Condition</b> Excellent                               | Pool Communal              |
|-----------------------------------------------------------|-----------------------------|----------------------------------------------------------|----------------------------|
| Climate Control Air Conditioning                          | Views Sea Beach Garden Pool | Features Fitted Wardrobes Near Transport Private Terrace | Furniture Fully Furnished  |
| Garden<br>Communal                                        | Security Electric Blinds    | Parking  Underground                                     | <b>Category</b> Meachfront |