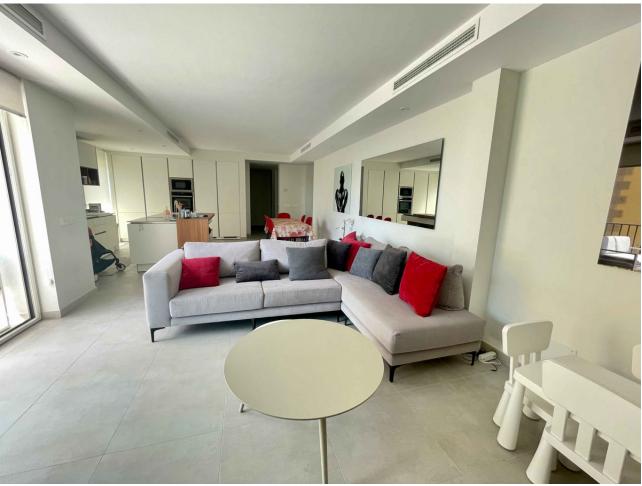

Nice apartment completely renovated in Puerto Banús with 3 bedrooms in the privileged urbanization Andalucía del Mar. It consists of 135m2 plus terraces, distributed in 3 bedrooms, 2 bathrooms, living room, kitchen and 3 terraces. We find a bright living room and on the other side a fully equipped kitchen with a large dining room that leads to a beautiful terrace. It is located just five minutes walk from international restaurants, bars, cafes and next to the pier, a world famous destination. The complex facilities include two outdoor swimming pools and wonderful communal gardens for the exclusive use of the owners. The price includes parking space.