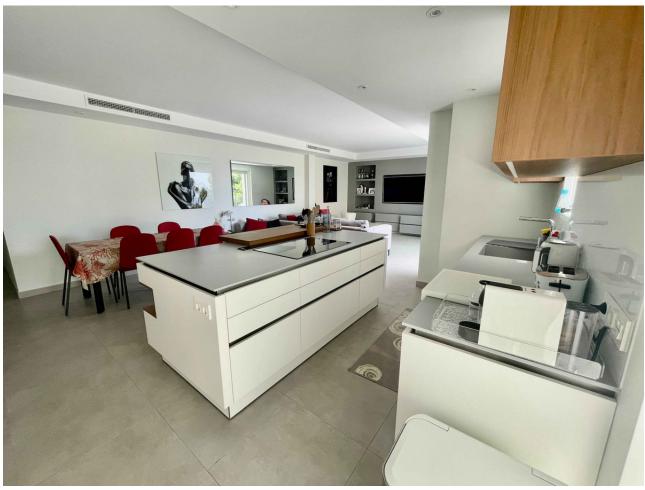

Nice apartment completely renovated in Puerto Banús with 3 bedrooms in the privileged urbanization Andalucía del Mar. It consists of 135m2 plus terraces, distributed in 3 bedrooms, 2 bathrooms, living room, kitchen and 3 terraces. We find a bright living room and on the other side a fully equipped kitchen with a large dining room that leads to a beautiful terrace. It is located just five minutes walk from international restaurants, bars, cafes and next to the pier, a world famous destination. The complex facilities include two outdoor swimming pools and wonderful communal gardens for the exclusive use of the owners. The price includes parking space.