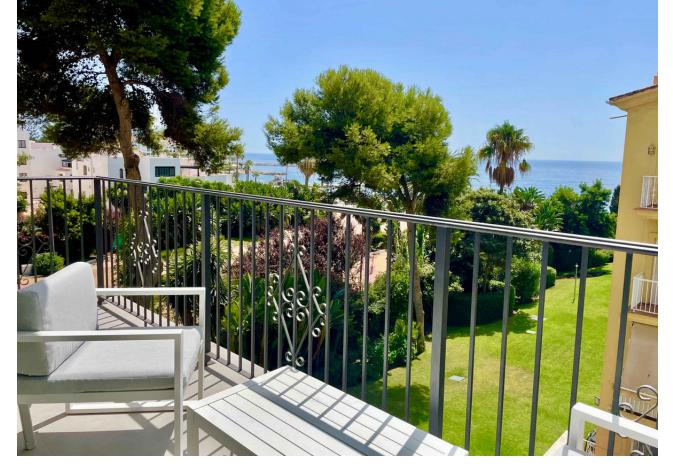

Nice apartment completely renovated in Puerto Banús with 3 bedrooms in the privileged urbanization Andalucía del Mar. It consists of 135m2 plus terraces, distributed in 3 bedrooms, 2 bathrooms, living room, kitchen and 3 terraces. We find a bright living room and on the other side a fully equipped kitchen with a large dining room that leads to a beautiful terrace. It is located just five minutes walk from international restaurants, bars, cafes and next to the pier, a world famous destination. The complex facilities include two outdoor swimming pools and wonderful communal gardens for the exclusive use of the owners. The price includes parking space.

| Setting Beachfront Beachside Close To Shops Close To Town | Orientation South           | <b>Condition</b> Excellent                               | Pool Communal              |
|-----------------------------------------------------------|-----------------------------|----------------------------------------------------------|----------------------------|
| Climate Control Air Conditioning                          | Views Sea Beach Garden Pool | Features Fitted Wardrobes Near Transport Private Terrace | Furniture Fully Furnished  |
| Garden<br>Communal                                        | Security Electric Blinds    | Parking  Underground                                     | <b>Category</b> Meachfront |