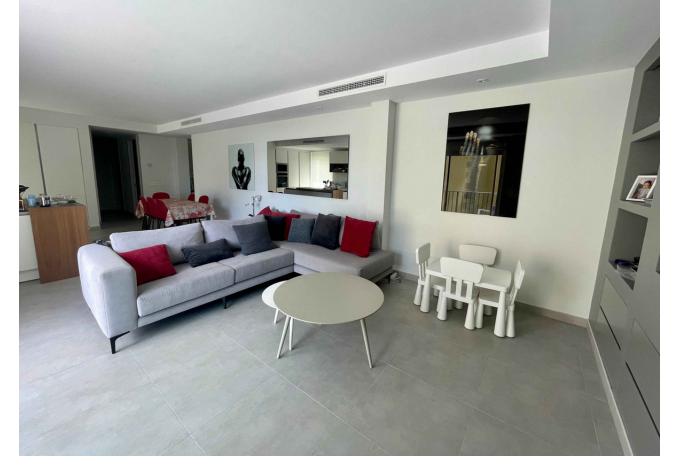

Nice apartment completely renovated in Puerto Banús with 3 bedrooms in the privileged urbanization Andalucía del Mar. It consists of 135m2 plus terraces, distributed in 3 bedrooms, 2 bathrooms, living room, kitchen and 3 terraces. We find a bright living room and on the other side a fully equipped kitchen with a large dining room that leads to a beautiful terrace. It is located just five minutes walk from international restaurants, bars, cafes and next to the pier, a world famous destination. The complex facilities include two outdoor swimming pools and wonderful communal gardens for the exclusive use of the owners. The price includes parking space.