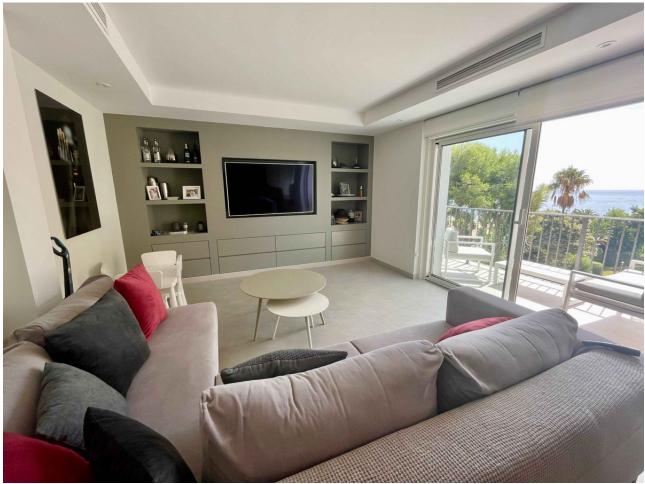

Nice apartment completely renovated in Puerto Banús with 3 bedrooms in the privileged urbanization Andalucía del Mar. It consists of 135m2 plus terraces, distributed in 3 bedrooms, 2 bathrooms, living room, kitchen and 3 terraces. We find a bright living room and on the other side a fully equipped kitchen with a large dining room that leads to a beautiful terrace. It is located just five minutes walk from international restaurants, bars, cafes and next to the pier, a world famous destination. The complex facilities include two outdoor swimming pools and wonderful communal gardens for the exclusive use of the owners. The price includes parking space.

| Setting Beachfront Beachside Close To Shops Close To Town | Orientation South           | <b>Condition</b> Excellent                               | Pool Communal              |
|-----------------------------------------------------------|-----------------------------|----------------------------------------------------------|----------------------------|
| Climate Control Air Conditioning                          | Views Sea Beach Garden Pool | Features Fitted Wardrobes Near Transport Private Terrace | Furniture Fully Furnished  |
| Garden<br>Communal                                        | Security Electric Blinds    | Parking  Underground                                     | <b>Category</b> Meachfront |