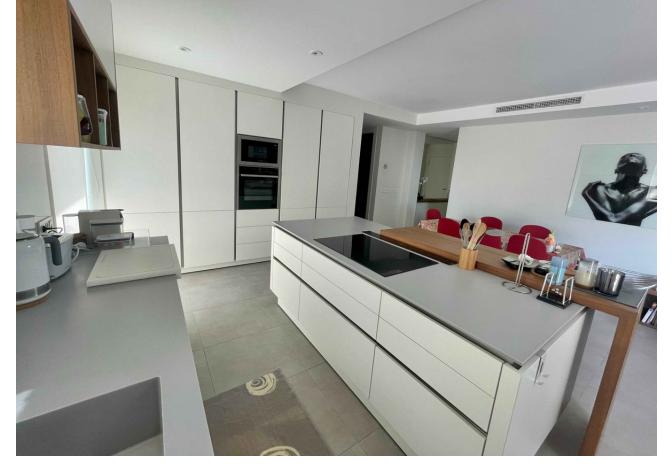

Nice apartment completely renovated in Puerto Banús with 3 bedrooms in the privileged urbanization Andalucía del Mar. It consists of 135m2 plus terraces, distributed in 3 bedrooms, 2 bathrooms, living room, kitchen and 3 terraces. We find a bright living room and on the other side a fully equipped kitchen with a large dining room that leads to a beautiful terrace. It is located just five minutes walk from international restaurants, bars, cafes and next to the pier, a world famous destination. The complex facilities include two outdoor swimming pools and wonderful communal gardens for the exclusive use of the owners. The price includes parking space.