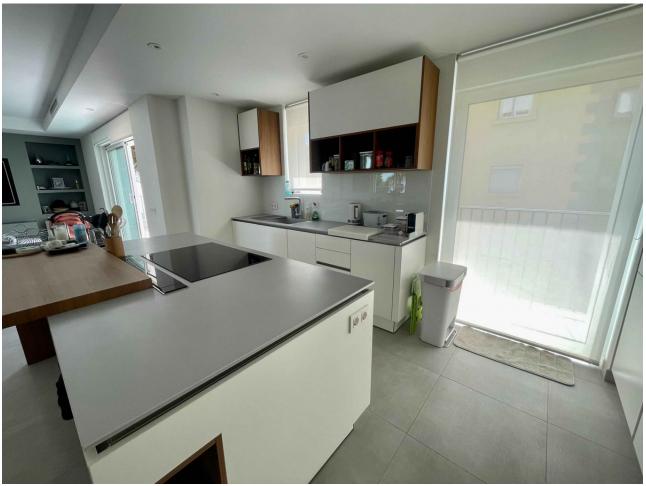

Nice apartment completely renovated in Puerto Banús with 3 bedrooms in the privileged urbanization Andalucía del Mar. It consists of 135m2 plus terraces, distributed in 3 bedrooms, 2 bathrooms, living room, kitchen and 3 terraces. We find a bright living room and on the other side a fully equipped kitchen with a large dining room that leads to a beautiful terrace. It is located just five minutes walk from international restaurants, bars, cafes and next to the pier, a world famous destination. The complex facilities include two outdoor swimming pools and wonderful communal gardens for the exclusive use of the owners. The price includes parking space.