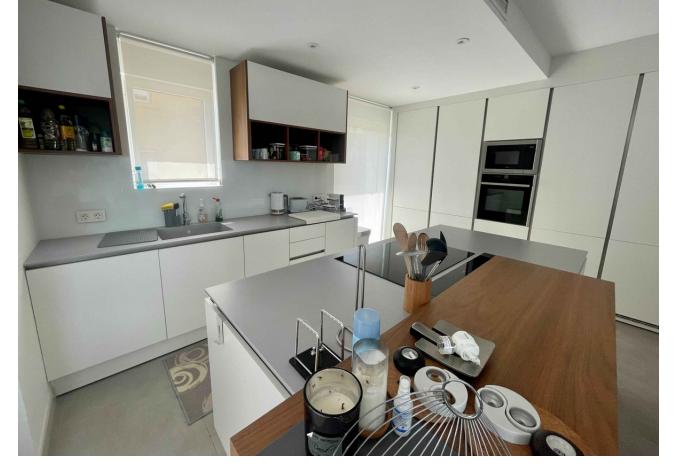

Nice apartment completely renovated in Puerto Banús with 3 bedrooms in the privileged urbanization Andalucía del Mar. It consists of 135m2 plus terraces, distributed in 3 bedrooms, 2 bathrooms, living room, kitchen and 3 terraces. We find a bright living room and on the other side a fully equipped kitchen with a large dining room that leads to a beautiful terrace. It is located just five minutes walk from international restaurants, bars, cafes and next to the pier, a world famous destination. The complex facilities include two outdoor swimming pools and wonderful communal gardens for the exclusive use of the owners. The price includes parking space.