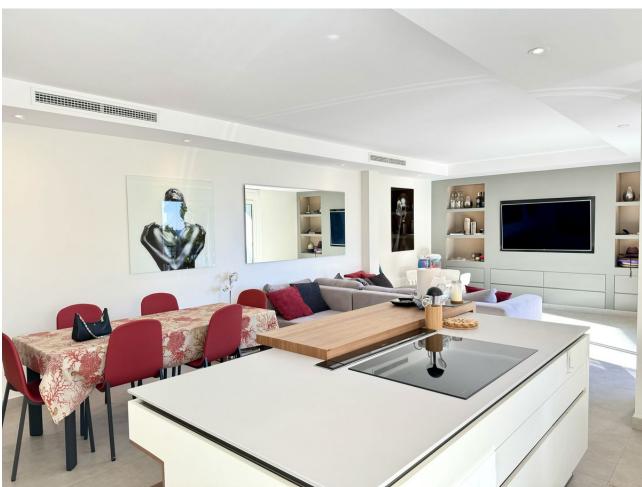

Nice apartment completely renovated in Puerto Banús with 3 bedrooms in the privileged urbanization Andalucía del Mar. It consists of 135m2 plus terraces, distributed in 3 bedrooms, 2 bathrooms, living room, kitchen and 3 terraces. We find a bright living room and on the other side a fully equipped kitchen with a large dining room that leads to a beautiful terrace. It is located just five minutes walk from international restaurants, bars, cafes and next to the pier, a world famous destination. The complex facilities include two outdoor swimming pools and wonderful communal gardens for the exclusive use of the owners. The price includes parking space.