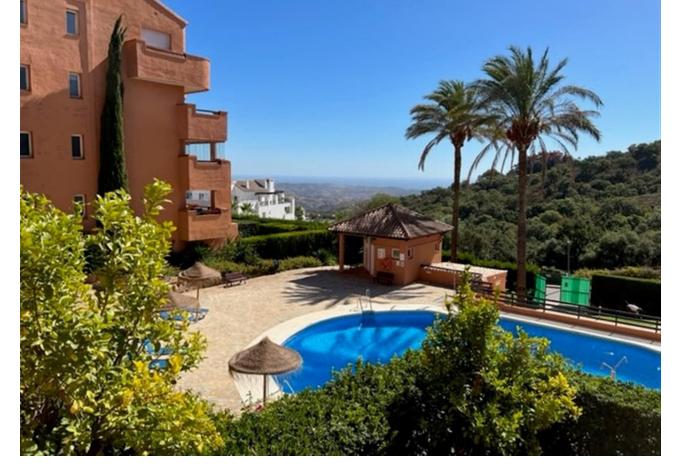

2

2

131 m2

68 m<sup>2</sup>

Very spacious apartment in El Vicario with 2 bedrooms and 2 bathrooms. Spectacular views of the oak forest and views of the sea and La Cala. Entrance at ground floor level but elevated above a well-kept garden. The block does not have an elevator and access to the property has stairs. Below the main terrace there is another terrace at garden level which is accessed by a spiral staircase. Both could include glass curtains. The property has the exclusive use and enjoyment of a 68 m2 garden. Very private. Needs modernization. Great potential. The garden door opens directly onto the pool. Very quiet area of the urbanization.