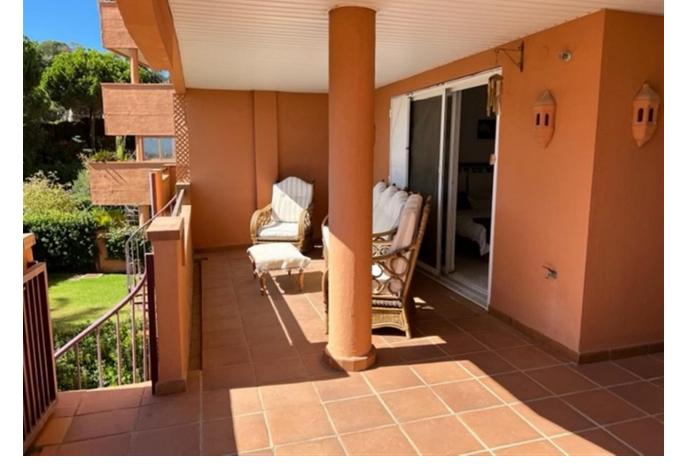

2

2

131 m2

68 m<sup>2</sup>

Very spacious apartment in El Vicario with 2 bedrooms and 2 bathrooms. Spectacular views of the oak forest and views of the sea and La Cala. Entrance at ground floor level but elevated above a well-kept garden. The block does not have an elevator and access to the property has stairs. Below the main terrace there is another terrace at garden level which is accessed by a spiral staircase. Both could include glass curtains. The property has the exclusive use and enjoyment of a 68 m2 garden. Very private. Needs modernization. Great potential. The garden door opens directly onto the pool. Very quiet area of the urbanization.