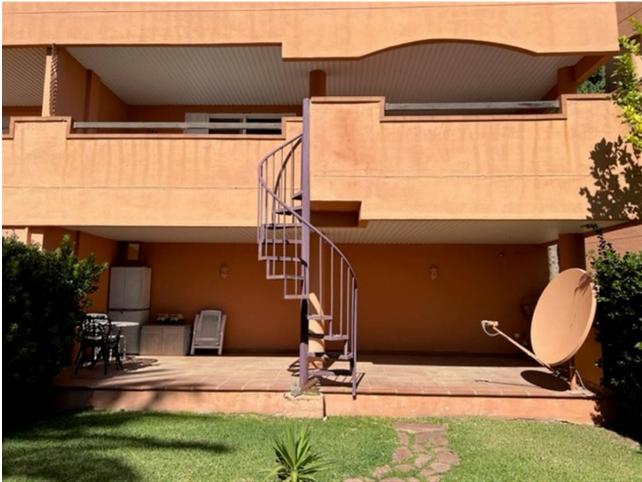

2

2

131 m2

68 m<sup>2</sup>

Very spacious apartment in El Vicario with 2 bedrooms and 2 bathrooms. Spectacular views of the oak forest and views of the sea and La Cala. Entrance at ground floor level but elevated above a well-kept garden. The block does not have an elevator and access to the property has stairs. Below the main terrace there is another terrace at garden level which is accessed by a spiral staircase. Both could include glass curtains. The property has the exclusive use and enjoyment of a 68 m2 garden. Very private. Needs modernization. Great potential. The garden door opens directly onto the pool. Very quiet area of the urbanization.