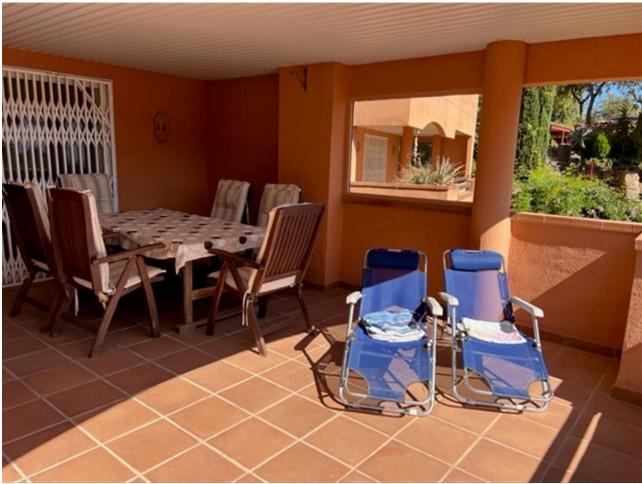

2

2

131 m2

68 m<sup>2</sup>

Very spacious apartment in El Vicario with 2 bedrooms and 2 bathrooms. Spectacular views of the oak forest and views of the sea and La Cala. Entrance at ground floor level but elevated above a well-kept garden. The block does not have an elevator and access to the property has stairs. Below the main terrace there is another terrace at garden level which is accessed by a spiral staircase. Both could include glass curtains. The property has the exclusive use and enjoyment of a 68 m2 garden. Very private. Needs modernization. Great potential. The garden door opens directly onto the pool. Very quiet area of the urbanization.