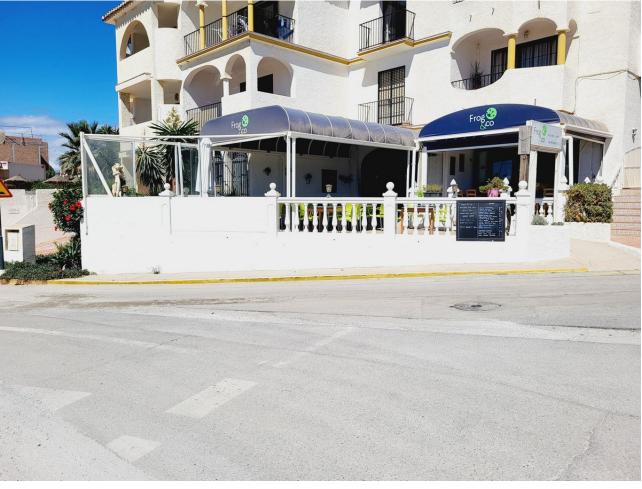

## Sales - Commercial - El Faro 335.000€

www.mibgroup.es +34 662 58 96 58 info@mibgroup.es

Ref.-ID: MIBGR4152283 El Faro Commercial

Community: 3,252 EUR / year IBI: 535 EUR / year

2

131 m<sup>2</sup>

FANTASTIC BUSINESS/INVESTMENT OPPORTUNITY! WE ARE PRIVILEDGED TO OFFER FOR SALE THE BAR AND RESTAURANT KNOWN AS THE FROG IN LAS FAROLAS. THE BUSINESS IS CURRENTLY OPERATIONAL AND PROFITABLE WITH IMMENSE OPPORTUNITIES TO EXPAND AND GROW THE BUSINESS FURTHER. WITHIN A 300m CATCHMENT AREA THERE ARE CURRENTLY IN EXCESS OF OVER 500 NEW HOMES ALREADY IN CONSTRUCTION WITH ADDITIONAL PROJECTS IN THE IMMEDIATE VICINITY TO FOLLOW SOON. IT IS ALREADY IN AN EXCELLENT LOCATION IN A POPULAR RESIDENTIAL AREA WITH GOOD ACCESS AND COMMUNICATION LINKS AS IT IS SITUATED LESS THAN 200m FROM THE MAIN A7. THE BUSINESS ITSELF HAS LITTLE COMPETITION IN THE AREA AND IS AN ESSENTIAL ELEMENT OF THE LOCAL COMMUNITY YET STILL WITH THE ABILITY TO CAPITALISE FURTHER ON TURNOVER THROUGH INCREASED OPENING HOURS OR DIVERSIFYING THE BUSINESS OFFERING, PERHAPS WITH A MINI-MARKET OR SIMILAR. THE PREMISES BRIEFLY COMPRISE OF 3 COMMERCIAL UNITS. TWO OF WHICH FORM THE BAR AND RESTAURANT. THESE ARE DISTRIBUTED AS A COMMERCIAL KITCHEN, CUSTOMER TOILETS (DISABILITY COMPLIANT), FULL BAR AREA, INTERIOR SEATING, COVERED TERRACE AND A LARGE SUNNY EXTERIOR TERRACE. THE THIRD UNIT IS CURRENTLY USED AS A VERY LARGE STORAGE AREA, HOWEVER, THIS WAS UTILISED SOME YEARS BACK BY A PREVIOUS OWNER AS A MINI-MARKET AND REPRESENTS A SUBSTANTIAL AREA FOR BUSINESS EXPANSION EITHER THROUGH DIVERSIFCATION OR TO PROVIDE MORE COVERS FOR THE BAR/RESTAURANT. IT IS RARE FOR SUCH BUSINESS OPPORTUNITIES TO COME TO MARKET AND THIS IS A RELUCTANT SALE BY THE CURRENT OWNERS. THIS IS WITHOUT DOUBT A SUPERB OPPORTUNITY TO ACQUIRE A FREEHOLD GOING CONCERN WITH SIGNIFICANT IMMEDIATE GROWTH POTENTIAL ASWELL AS HAVING A DEFINITE INCREASE TO CONSUMER NUMBERS IN THE IMMEDIATE VICINTY OVER THE NEXT 12 MONTHS AND BEYOND.