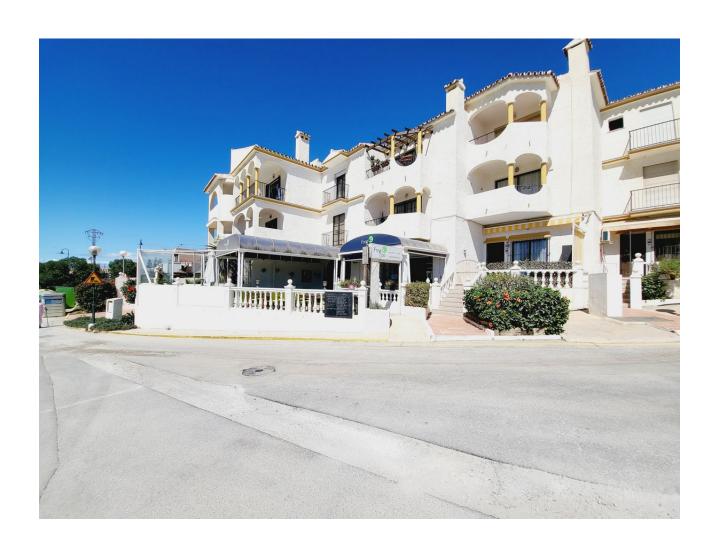

## Sales - Commercial - El Faro 335.000€

www.mibgroup.es +34 662 58 96 58 info@mibgroup.es

Ref.-ID: MIBGR4152283 El Faro Commercial

Community: 3,252 EUR / year IBI: 535 EUR / year

2

131 m<sup>2</sup>

FANTASTIC BUSINESS/INVESTMENT OPPORTUNITY! WE ARE PRIVILEDGED TO OFFER FOR SALE THE BAR AND RESTAURANT KNOWN AS THE FROG IN LAS FAROLAS. THE BUSINESS IS CURRENTLY OPERATIONAL AND PROFITABLE WITH IMMENSE OPPORTUNITIES TO EXPAND AND GROW THE BUSINESS FURTHER. WITHIN A 300m CATCHMENT AREA THERE ARE CURRENTLY IN EXCESS OF OVER 500 NEW HOMES ALREADY IN CONSTRUCTION WITH ADDITIONAL PROJECTS IN THE IMMEDIATE VICINITY TO FOLLOW SOON. IT IS ALREADY IN AN EXCELLENT LOCATION IN A POPULAR RESIDENTIAL AREA WITH GOOD ACCESS AND COMMUNICATION LINKS AS IT IS SITUATED LESS THAN 200m FROM THE MAIN A7. THE BUSINESS ITSELF HAS LITTLE COMPETITION IN THE AREA AND IS AN ESSENTIAL ELEMENT OF THE LOCAL COMMUNITY YET STILL WITH THE ABILITY TO CAPITALISE FURTHER ON TURNOVER THROUGH INCREASED OPENING HOURS OR DIVERSIFYING THE BUSINESS OFFERING, PERHAPS WITH A MINI-MARKET OR SIMILAR. THE PREMISES BRIEFLY COMPRISE OF 3 COMMERCIAL UNITS. TWO OF WHICH FORM THE BAR AND RESTAURANT. THESE ARE DISTRIBUTED AS A COMMERCIAL KITCHEN, CUSTOMER TOILETS (DISABILITY COMPLIANT), FULL BAR AREA, INTERIOR SEATING, COVERED TERRACE AND A LARGE SUNNY EXTERIOR TERRACE. THE THIRD UNIT IS CURRENTLY USED AS A VERY LARGE STORAGE AREA, HOWEVER, THIS WAS UTILISED SOME YEARS BACK BY A PREVIOUS OWNER AS A MINI-MARKET AND REPRESENTS A SUBSTANTIAL AREA FOR BUSINESS EXPANSION EITHER THROUGH DIVERSIFCATION OR TO PROVIDE MORE COVERS FOR THE BAR/RESTAURANT. IT IS RARE FOR SUCH BUSINESS OPPORTUNITIES TO COME TO MARKET AND THIS IS A RELUCTANT SALE BY THE CURRENT OWNERS. THIS IS WITHOUT DOUBT A SUPERB OPPORTUNITY TO ACQUIRE A FREEHOLD GOING CONCERN WITH SIGNIFICANT IMMEDIATE GROWTH POTENTIAL ASWELL AS HAVING A DEFINITE INCREASE TO CONSUMER NUMBERS IN THE IMMEDIATE VICINTY OVER THE NEXT 12 MONTHS AND BEYOND.