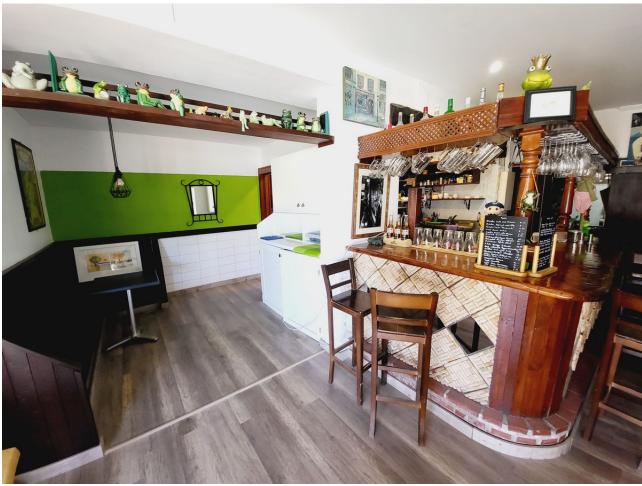

## Sales - Commercial - El Faro 335.000€

www.mibgroup.es +34 662 58 96 58 info@mibgroup.es

Ref.-ID: MIBGR4152283 El Faro Commercial

Community: 3,252 EUR / year IBI: 535 EUR / year

2

131 m<sup>2</sup>

FANTASTIC BUSINESS/INVESTMENT OPPORTUNITY! WE ARE PRIVILEDGED TO OFFER FOR SALE THE BAR AND RESTAURANT KNOWN AS THE FROG IN LAS FAROLAS. THE BUSINESS IS CURRENTLY OPERATIONAL AND PROFITABLE WITH IMMENSE OPPORTUNITIES TO EXPAND AND GROW THE BUSINESS FURTHER. WITHIN A 300m CATCHMENT AREA THERE ARE CURRENTLY IN EXCESS OF OVER 500 NEW HOMES ALREADY IN CONSTRUCTION WITH ADDITIONAL PROJECTS IN THE IMMEDIATE VICINITY TO FOLLOW SOON. IT IS ALREADY IN AN EXCELLENT LOCATION IN A POPULAR RESIDENTIAL AREA WITH GOOD ACCESS AND COMMUNICATION LINKS AS IT IS SITUATED LESS THAN 200m FROM THE MAIN A7. THE BUSINESS ITSELF HAS LITTLE COMPETITION IN THE AREA AND IS AN ESSENTIAL ELEMENT OF THE LOCAL COMMUNITY YET STILL WITH THE ABILITY TO CAPITALISE FURTHER ON TURNOVER THROUGH INCREASED OPENING HOURS OR DIVERSIFYING THE BUSINESS OFFERING, PERHAPS WITH A MINI-MARKET OR SIMILAR. THE PREMISES BRIEFLY COMPRISE OF 3 COMMERCIAL UNITS. TWO OF WHICH FORM THE BAR AND RESTAURANT. THESE ARE DISTRIBUTED AS A COMMERCIAL KITCHEN, CUSTOMER TOILETS (DISABILITY COMPLIANT), FULL BAR AREA, INTERIOR SEATING, COVERED TERRACE AND A LARGE SUNNY EXTERIOR TERRACE. THE THIRD UNIT IS CURRENTLY USED AS A VERY LARGE STORAGE AREA, HOWEVER, THIS WAS UTILISED SOME YEARS BACK BY A PREVIOUS OWNER AS A MINI-MARKET AND REPRESENTS A SUBSTANTIAL AREA FOR BUSINESS EXPANSION EITHER THROUGH DIVERSIFCATION OR TO PROVIDE MORE COVERS FOR THE BAR/RESTAURANT. IT IS RARE FOR SUCH BUSINESS OPPORTUNITIES TO COME TO MARKET AND THIS IS A RELUCTANT SALE BY THE CURRENT OWNERS. THIS IS WITHOUT DOUBT A SUPERB OPPORTUNITY TO ACQUIRE A FREEHOLD GOING CONCERN WITH SIGNIFICANT IMMEDIATE GROWTH POTENTIAL ASWELL AS HAVING A DEFINITE INCREASE TO CONSUMER NUMBERS IN THE IMMEDIATE VICINTY OVER THE NEXT 12 MONTHS AND BEYOND.