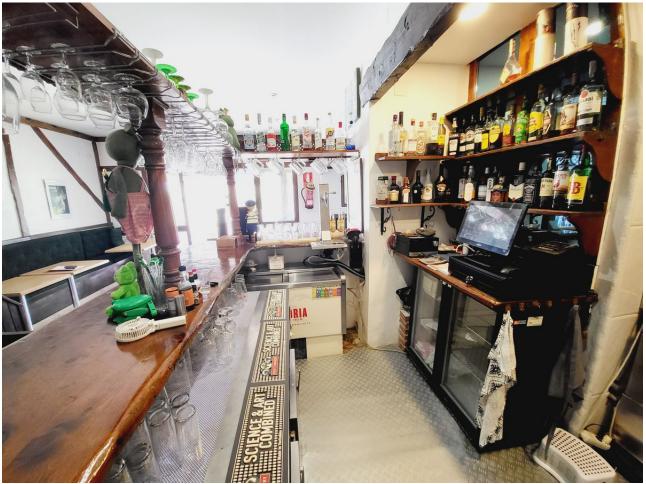

## Sales - Commercial - El Faro 335.000€

www.mibgroup.es +34 662 58 96 58 info@mibgroup.es

Ref.-ID: MIBGR4152283 El Faro Commercial

Community: 3,252 EUR / year IBI: 535 EUR / year

2

131 m<sup>2</sup>

FANTASTIC BUSINESS/INVESTMENT OPPORTUNITY! WE ARE PRIVILEDGED TO OFFER FOR SALE THE BAR AND RESTAURANT KNOWN AS THE FROG IN LAS FAROLAS. THE BUSINESS IS CURRENTLY OPERATIONAL AND PROFITABLE WITH IMMENSE OPPORTUNITIES TO EXPAND AND GROW THE BUSINESS FURTHER. WITHIN A 300m CATCHMENT AREA THERE ARE CURRENTLY IN EXCESS OF OVER 500 NEW HOMES ALREADY IN CONSTRUCTION WITH ADDITIONAL PROJECTS IN THE IMMEDIATE VICINITY TO FOLLOW SOON. IT IS ALREADY IN AN EXCELLENT LOCATION IN A POPULAR RESIDENTIAL AREA WITH GOOD ACCESS AND COMMUNICATION LINKS AS IT IS SITUATED LESS THAN 200m FROM THE MAIN A7. THE BUSINESS ITSELF HAS LITTLE COMPETITION IN THE AREA AND IS AN ESSENTIAL ELEMENT OF THE LOCAL COMMUNITY YET STILL WITH THE ABILITY TO CAPITALISE FURTHER ON TURNOVER THROUGH INCREASED OPENING HOURS OR DIVERSIFYING THE BUSINESS OFFERING, PERHAPS WITH A MINI-MARKET OR SIMILAR. THE PREMISES BRIEFLY COMPRISE OF 3 COMMERCIAL UNITS. TWO OF WHICH FORM THE BAR AND RESTAURANT. THESE ARE DISTRIBUTED AS A COMMERCIAL KITCHEN, CUSTOMER TOILETS (DISABILITY COMPLIANT), FULL BAR AREA, INTERIOR SEATING, COVERED TERRACE AND A LARGE SUNNY EXTERIOR TERRACE. THE THIRD UNIT IS CURRENTLY USED AS A VERY LARGE STORAGE AREA, HOWEVER, THIS WAS UTILISED SOME YEARS BACK BY A PREVIOUS OWNER AS A MINI-MARKET AND REPRESENTS A SUBSTANTIAL AREA FOR BUSINESS EXPANSION EITHER THROUGH DIVERSIFCATION OR TO PROVIDE MORE COVERS FOR THE BAR/RESTAURANT. IT IS RARE FOR SUCH BUSINESS OPPORTUNITIES TO COME TO MARKET AND THIS IS A RELUCTANT SALE BY THE CURRENT OWNERS. THIS IS WITHOUT DOUBT A SUPERB OPPORTUNITY TO ACQUIRE A FREEHOLD GOING CONCERN WITH SIGNIFICANT IMMEDIATE GROWTH POTENTIAL ASWELL AS HAVING A DEFINITE INCREASE TO CONSUMER NUMBERS IN THE IMMEDIATE VICINTY OVER THE NEXT 12 MONTHS AND BEYOND.