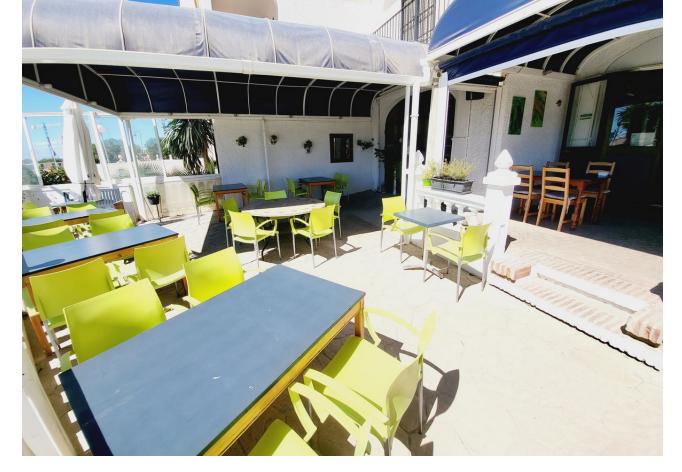

## Sales - Commercial - El Faro 335.000€

www.mibgroup.es +34 662 58 96 58 info@mibgroup.es

Ref.-ID: MIBGR4152283 El Faro Commercial

Community: 3,252 EUR / year IBI: 535 EUR / year

2

131 m<sup>2</sup>

FANTASTIC BUSINESS/INVESTMENT OPPORTUNITY! WE ARE PRIVILEDGED TO OFFER FOR SALE THE BAR AND RESTAURANT KNOWN AS THE FROG IN LAS FAROLAS. THE BUSINESS IS CURRENTLY OPERATIONAL AND PROFITABLE WITH IMMENSE OPPORTUNITIES TO EXPAND AND GROW THE BUSINESS FURTHER. WITHIN A 300m CATCHMENT AREA THERE ARE CURRENTLY IN EXCESS OF OVER 500 NEW HOMES ALREADY IN CONSTRUCTION WITH ADDITIONAL PROJECTS IN THE IMMEDIATE VICINITY TO FOLLOW SOON. IT IS ALREADY IN AN EXCELLENT LOCATION IN A POPULAR RESIDENTIAL AREA WITH GOOD ACCESS AND COMMUNICATION LINKS AS IT IS SITUATED LESS THAN 200m FROM THE MAIN A7. THE BUSINESS ITSELF HAS LITTLE COMPETITION IN THE AREA AND IS AN ESSENTIAL ELEMENT OF THE LOCAL COMMUNITY YET STILL WITH THE ABILITY TO CAPITALISE FURTHER ON TURNOVER THROUGH INCREASED OPENING HOURS OR DIVERSIFYING THE BUSINESS OFFERING, PERHAPS WITH A MINI-MARKET OR SIMILAR. THE PREMISES BRIEFLY COMPRISE OF 3 COMMERCIAL UNITS. TWO OF WHICH FORM THE BAR AND RESTAURANT. THESE ARE DISTRIBUTED AS A COMMERCIAL KITCHEN, CUSTOMER TOILETS (DISABILITY COMPLIANT), FULL BAR AREA, INTERIOR SEATING, COVERED TERRACE AND A LARGE SUNNY EXTERIOR TERRACE. THE THIRD UNIT IS CURRENTLY USED AS A VERY LARGE STORAGE AREA, HOWEVER, THIS WAS UTILISED SOME YEARS BACK BY A PREVIOUS OWNER AS A MINI-MARKET AND REPRESENTS A SUBSTANTIAL AREA FOR BUSINESS EXPANSION EITHER THROUGH DIVERSIFCATION OR TO PROVIDE MORE COVERS FOR THE BAR/RESTAURANT. IT IS RARE FOR SUCH BUSINESS OPPORTUNITIES TO COME TO MARKET AND THIS IS A RELUCTANT SALE BY THE CURRENT OWNERS. THIS IS WITHOUT DOUBT A SUPERB OPPORTUNITY TO ACQUIRE A FREEHOLD GOING CONCERN WITH SIGNIFICANT IMMEDIATE GROWTH POTENTIAL ASWELL AS HAVING A DEFINITE INCREASE TO CONSUMER NUMBERS IN THE IMMEDIATE VICINTY OVER THE NEXT 12 MONTHS AND BEYOND.