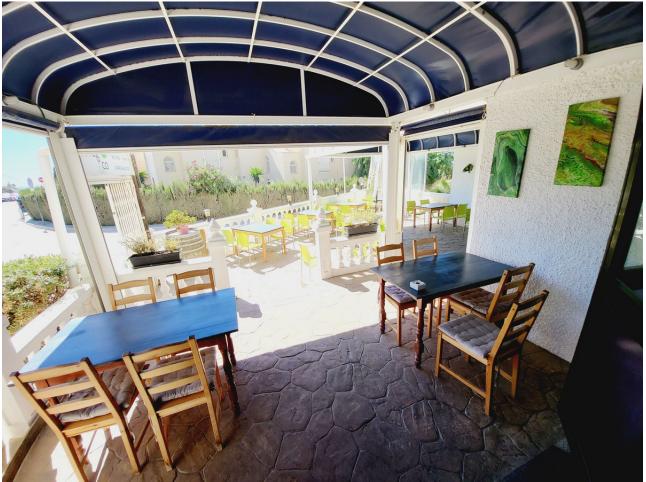

## Sales - Commercial - El Faro 335.000€

www.mibgroup.es +34 662 58 96 58 info@mibgroup.es

Ref.-ID: MIBGR4152283 El Faro Commercial

Community: 3,252 EUR / year IBI: 535 EUR / year

2

131 m<sup>2</sup>

FANTASTIC BUSINESS/INVESTMENT OPPORTUNITY! WE ARE PRIVILEDGED TO OFFER FOR SALE THE BAR AND RESTAURANT KNOWN AS THE FROG IN LAS FAROLAS. THE BUSINESS IS CURRENTLY OPERATIONAL AND PROFITABLE WITH IMMENSE OPPORTUNITIES TO EXPAND AND GROW THE BUSINESS FURTHER. WITHIN A 300m CATCHMENT AREA THERE ARE CURRENTLY IN EXCESS OF OVER 500 NEW HOMES ALREADY IN CONSTRUCTION WITH ADDITIONAL PROJECTS IN THE IMMEDIATE VICINITY TO FOLLOW SOON. IT IS ALREADY IN AN EXCELLENT LOCATION IN A POPULAR RESIDENTIAL AREA WITH GOOD ACCESS AND COMMUNICATION LINKS AS IT IS SITUATED LESS THAN 200m FROM THE MAIN A7. THE BUSINESS ITSELF HAS LITTLE COMPETITION IN THE AREA AND IS AN ESSENTIAL ELEMENT OF THE LOCAL COMMUNITY YET STILL WITH THE ABILITY TO CAPITALISE FURTHER ON TURNOVER THROUGH INCREASED OPENING HOURS OR DIVERSIFYING THE BUSINESS OFFERING, PERHAPS WITH A MINI-MARKET OR SIMILAR. THE PREMISES BRIEFLY COMPRISE OF 3 COMMERCIAL UNITS. TWO OF WHICH FORM THE BAR AND RESTAURANT. THESE ARE DISTRIBUTED AS A COMMERCIAL KITCHEN, CUSTOMER TOILETS (DISABILITY COMPLIANT), FULL BAR AREA, INTERIOR SEATING, COVERED TERRACE AND A LARGE SUNNY EXTERIOR TERRACE. THE THIRD UNIT IS CURRENTLY USED AS A VERY LARGE STORAGE AREA, HOWEVER, THIS WAS UTILISED SOME YEARS BACK BY A PREVIOUS OWNER AS A MINI-MARKET AND REPRESENTS A SUBSTANTIAL AREA FOR BUSINESS EXPANSION EITHER THROUGH DIVERSIFCATION OR TO PROVIDE MORE COVERS FOR THE BAR/RESTAURANT. IT IS RARE FOR SUCH BUSINESS OPPORTUNITIES TO COME TO MARKET AND THIS IS A RELUCTANT SALE BY THE CURRENT OWNERS. THIS IS WITHOUT DOUBT A SUPERB OPPORTUNITY TO ACQUIRE A FREEHOLD GOING CONCERN WITH SIGNIFICANT IMMEDIATE GROWTH POTENTIAL ASWELL AS HAVING A DEFINITE INCREASE TO CONSUMER NUMBERS IN THE IMMEDIATE VICINTY OVER THE NEXT 12 MONTHS AND BEYOND.