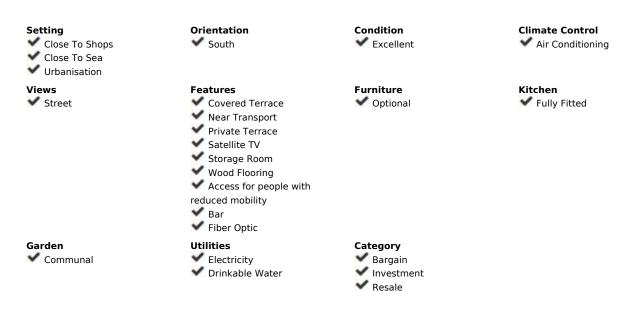

## Sales - Commercial - El Faro 335.000€

www.mibgroup.es +34 662 58 96 58 info@mibgroup.es

Ref.-ID: MIBGR4152283 El Faro Commercial

Community: 3,252 EUR / year IBI: 535 EUR / year

2

131 m<sup>2</sup>

FANTASTIC BUSINESS/INVESTMENT OPPORTUNITY! WE ARE PRIVILEDGED TO OFFER FOR SALE THE BAR AND RESTAURANT KNOWN AS THE FROG IN LAS FAROLAS. THE BUSINESS IS CURRENTLY OPERATIONAL AND PROFITABLE WITH IMMENSE OPPORTUNITIES TO EXPAND AND GROW THE BUSINESS FURTHER. WITHIN A 300m CATCHMENT AREA THERE ARE CURRENTLY IN EXCESS OF OVER 500 NEW HOMES ALREADY IN CONSTRUCTION WITH ADDITIONAL PROJECTS IN THE IMMEDIATE VICINITY TO FOLLOW SOON. IT IS ALREADY IN AN EXCELLENT LOCATION IN A POPULAR RESIDENTIAL AREA WITH GOOD ACCESS AND COMMUNICATION LINKS AS IT IS SITUATED LESS THAN 200m FROM THE MAIN A7. THE BUSINESS ITSELF HAS LITTLE COMPETITION IN THE AREA AND IS AN ESSENTIAL ELEMENT OF THE LOCAL COMMUNITY YET STILL WITH THE ABILITY TO CAPITALISE FURTHER ON TURNOVER THROUGH INCREASED OPENING HOURS OR DIVERSIFYING THE BUSINESS OFFERING, PERHAPS WITH A MINI-MARKET OR SIMILAR. THE PREMISES BRIEFLY COMPRISE OF 3 COMMERCIAL UNITS. TWO OF WHICH FORM THE BAR AND RESTAURANT. THESE ARE DISTRIBUTED AS A COMMERCIAL KITCHEN, CUSTOMER TOILETS (DISABILITY COMPLIANT), FULL BAR AREA, INTERIOR SEATING, COVERED TERRACE AND A LARGE SUNNY EXTERIOR TERRACE. THE THIRD UNIT IS CURRENTLY USED AS A VERY LARGE STORAGE AREA, HOWEVER, THIS WAS UTILISED SOME YEARS BACK BY A PREVIOUS OWNER AS A MINI-MARKET AND REPRESENTS A SUBSTANTIAL AREA FOR BUSINESS EXPANSION EITHER THROUGH DIVERSIFCATION OR TO PROVIDE MORE COVERS FOR THE BAR/RESTAURANT. IT IS RARE FOR SUCH BUSINESS OPPORTUNITIES TO COME TO MARKET AND THIS IS A RELUCTANT SALE BY THE CURRENT OWNERS. THIS IS WITHOUT DOUBT A SUPERB OPPORTUNITY TO ACQUIRE A FREEHOLD GOING CONCERN WITH SIGNIFICANT IMMEDIATE GROWTH POTENTIAL ASWELL AS HAVING A DEFINITE INCREASE TO CONSUMER NUMBERS IN THE IMMEDIATE VICINTY OVER THE NEXT 12 MONTHS AND BEYOND.