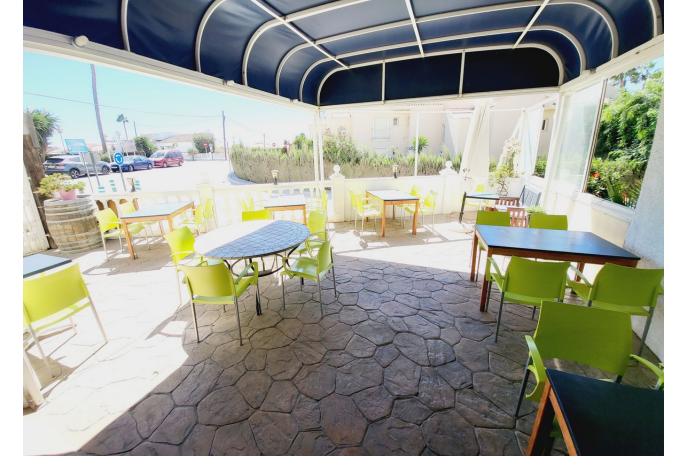

## Sales - Commercial - El Faro 335.000€

www.mibgroup.es +34 662 58 96 58 info@mibgroup.es

Ref.-ID: MIBGR4152283 El Faro Commercial

Community: 3,252 EUR / year IBI: 535 EUR / year

2

131 m<sup>2</sup>

FANTASTIC BUSINESS/INVESTMENT OPPORTUNITY! WE ARE PRIVILEDGED TO OFFER FOR SALE THE BAR AND RESTAURANT KNOWN AS THE FROG IN LAS FAROLAS. THE BUSINESS IS CURRENTLY OPERATIONAL AND PROFITABLE WITH IMMENSE OPPORTUNITIES TO EXPAND AND GROW THE BUSINESS FURTHER. WITHIN A 300m CATCHMENT AREA THERE ARE CURRENTLY IN EXCESS OF OVER 500 NEW HOMES ALREADY IN CONSTRUCTION WITH ADDITIONAL PROJECTS IN THE IMMEDIATE VICINITY TO FOLLOW SOON. IT IS ALREADY IN AN EXCELLENT LOCATION IN A POPULAR RESIDENTIAL AREA WITH GOOD ACCESS AND COMMUNICATION LINKS AS IT IS SITUATED LESS THAN 200m FROM THE MAIN A7. THE BUSINESS ITSELF HAS LITTLE COMPETITION IN THE AREA AND IS AN ESSENTIAL ELEMENT OF THE LOCAL COMMUNITY YET STILL WITH THE ABILITY TO CAPITALISE FURTHER ON TURNOVER THROUGH INCREASED OPENING HOURS OR DIVERSIFYING THE BUSINESS OFFERING, PERHAPS WITH A MINI-MARKET OR SIMILAR. THE PREMISES BRIEFLY COMPRISE OF 3 COMMERCIAL UNITS. TWO OF WHICH FORM THE BAR AND RESTAURANT. THESE ARE DISTRIBUTED AS A COMMERCIAL KITCHEN, CUSTOMER TOILETS (DISABILITY COMPLIANT), FULL BAR AREA, INTERIOR SEATING, COVERED TERRACE AND A LARGE SUNNY EXTERIOR TERRACE. THE THIRD UNIT IS CURRENTLY USED AS A VERY LARGE STORAGE AREA, HOWEVER, THIS WAS UTILISED SOME YEARS BACK BY A PREVIOUS OWNER AS A MINI-MARKET AND REPRESENTS A SUBSTANTIAL AREA FOR BUSINESS EXPANSION EITHER THROUGH DIVERSIFCATION OR TO PROVIDE MORE COVERS FOR THE BAR/RESTAURANT. IT IS RARE FOR SUCH BUSINESS OPPORTUNITIES TO COME TO MARKET AND THIS IS A RELUCTANT SALE BY THE CURRENT OWNERS. THIS IS WITHOUT DOUBT A SUPERB OPPORTUNITY TO ACQUIRE A FREEHOLD GOING CONCERN WITH SIGNIFICANT IMMEDIATE GROWTH POTENTIAL ASWELL AS HAVING A DEFINITE INCREASE TO CONSUMER NUMBERS IN THE IMMEDIATE VICINTY OVER THE NEXT 12 MONTHS AND BEYOND.