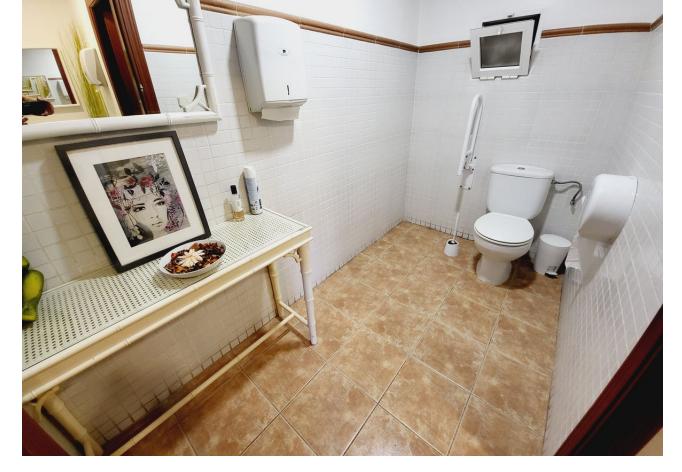

## Sales - Commercial - El Faro 335.000€

www.mibgroup.es +34 662 58 96 58 info@mibgroup.es

Ref.-ID: MIBGR4152283 El Faro Commercial

Community: 3,252 EUR / year IBI: 535 EUR / year

2

131 m<sup>2</sup>

FANTASTIC BUSINESS/INVESTMENT OPPORTUNITY! WE ARE PRIVILEDGED TO OFFER FOR SALE THE BAR AND RESTAURANT KNOWN AS THE FROG IN LAS FAROLAS. THE BUSINESS IS CURRENTLY OPERATIONAL AND PROFITABLE WITH IMMENSE OPPORTUNITIES TO EXPAND AND GROW THE BUSINESS FURTHER. WITHIN A 300m CATCHMENT AREA THERE ARE CURRENTLY IN EXCESS OF OVER 500 NEW HOMES ALREADY IN CONSTRUCTION WITH ADDITIONAL PROJECTS IN THE IMMEDIATE VICINITY TO FOLLOW SOON. IT IS ALREADY IN AN EXCELLENT LOCATION IN A POPULAR RESIDENTIAL AREA WITH GOOD ACCESS AND COMMUNICATION LINKS AS IT IS SITUATED LESS THAN 200m FROM THE MAIN A7. THE BUSINESS ITSELF HAS LITTLE COMPETITION IN THE AREA AND IS AN ESSENTIAL ELEMENT OF THE LOCAL COMMUNITY YET STILL WITH THE ABILITY TO CAPITALISE FURTHER ON TURNOVER THROUGH INCREASED OPENING HOURS OR DIVERSIFYING THE BUSINESS OFFERING, PERHAPS WITH A MINI-MARKET OR SIMILAR. THE PREMISES BRIEFLY COMPRISE OF 3 COMMERCIAL UNITS. TWO OF WHICH FORM THE BAR AND RESTAURANT. THESE ARE DISTRIBUTED AS A COMMERCIAL KITCHEN, CUSTOMER TOILETS (DISABILITY COMPLIANT), FULL BAR AREA, INTERIOR SEATING, COVERED TERRACE AND A LARGE SUNNY EXTERIOR TERRACE. THE THIRD UNIT IS CURRENTLY USED AS A VERY LARGE STORAGE AREA, HOWEVER, THIS WAS UTILISED SOME YEARS BACK BY A PREVIOUS OWNER AS A MINI-MARKET AND REPRESENTS A SUBSTANTIAL AREA FOR BUSINESS EXPANSION EITHER THROUGH DIVERSIFCATION OR TO PROVIDE MORE COVERS FOR THE BAR/RESTAURANT. IT IS RARE FOR SUCH BUSINESS OPPORTUNITIES TO COME TO MARKET AND THIS IS A RELUCTANT SALE BY THE CURRENT OWNERS. THIS IS WITHOUT DOUBT A SUPERB OPPORTUNITY TO ACQUIRE A FREEHOLD GOING CONCERN WITH SIGNIFICANT IMMEDIATE GROWTH POTENTIAL ASWELL AS HAVING A DEFINITE INCREASE TO CONSUMER NUMBERS IN THE IMMEDIATE VICINTY OVER THE NEXT 12 MONTHS AND BEYOND.