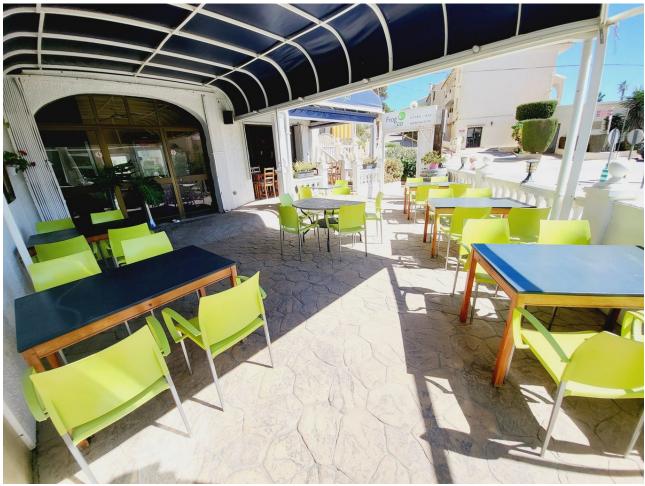

## Sales - Commercial - El Faro 335.000€

www.mibgroup.es +34 662 58 96 58 info@mibgroup.es

Ref.-ID: MIBGR4152283 El Faro Commercial

Community: 3,252 EUR / year IBI: 535 EUR / year

2

131 m<sup>2</sup>

FANTASTIC BUSINESS/INVESTMENT OPPORTUNITY! WE ARE PRIVILEDGED TO OFFER FOR SALE THE BAR AND RESTAURANT KNOWN AS THE FROG IN LAS FAROLAS. THE BUSINESS IS CURRENTLY OPERATIONAL AND PROFITABLE WITH IMMENSE OPPORTUNITIES TO EXPAND AND GROW THE BUSINESS FURTHER. WITHIN A 300m CATCHMENT AREA THERE ARE CURRENTLY IN EXCESS OF OVER 500 NEW HOMES ALREADY IN CONSTRUCTION WITH ADDITIONAL PROJECTS IN THE IMMEDIATE VICINITY TO FOLLOW SOON. IT IS ALREADY IN AN EXCELLENT LOCATION IN A POPULAR RESIDENTIAL AREA WITH GOOD ACCESS AND COMMUNICATION LINKS AS IT IS SITUATED LESS THAN 200m FROM THE MAIN A7. THE BUSINESS ITSELF HAS LITTLE COMPETITION IN THE AREA AND IS AN ESSENTIAL ELEMENT OF THE LOCAL COMMUNITY YET STILL WITH THE ABILITY TO CAPITALISE FURTHER ON TURNOVER THROUGH INCREASED OPENING HOURS OR DIVERSIFYING THE BUSINESS OFFERING, PERHAPS WITH A MINI-MARKET OR SIMILAR. THE PREMISES BRIEFLY COMPRISE OF 3 COMMERCIAL UNITS. TWO OF WHICH FORM THE BAR AND RESTAURANT. THESE ARE DISTRIBUTED AS A COMMERCIAL KITCHEN, CUSTOMER TOILETS (DISABILITY COMPLIANT), FULL BAR AREA, INTERIOR SEATING, COVERED TERRACE AND A LARGE SUNNY EXTERIOR TERRACE. THE THIRD UNIT IS CURRENTLY USED AS A VERY LARGE STORAGE AREA, HOWEVER, THIS WAS UTILISED SOME YEARS BACK BY A PREVIOUS OWNER AS A MINI-MARKET AND REPRESENTS A SUBSTANTIAL AREA FOR BUSINESS EXPANSION EITHER THROUGH DIVERSIFCATION OR TO PROVIDE MORE COVERS FOR THE BAR/RESTAURANT. IT IS RARE FOR SUCH BUSINESS OPPORTUNITIES TO COME TO MARKET AND THIS IS A RELUCTANT SALE BY THE CURRENT OWNERS. THIS IS WITHOUT DOUBT A SUPERB OPPORTUNITY TO ACQUIRE A FREEHOLD GOING CONCERN WITH SIGNIFICANT IMMEDIATE GROWTH POTENTIAL ASWELL AS HAVING A DEFINITE INCREASE TO CONSUMER NUMBERS IN THE IMMEDIATE VICINTY OVER THE NEXT 12 MONTHS AND BEYOND.