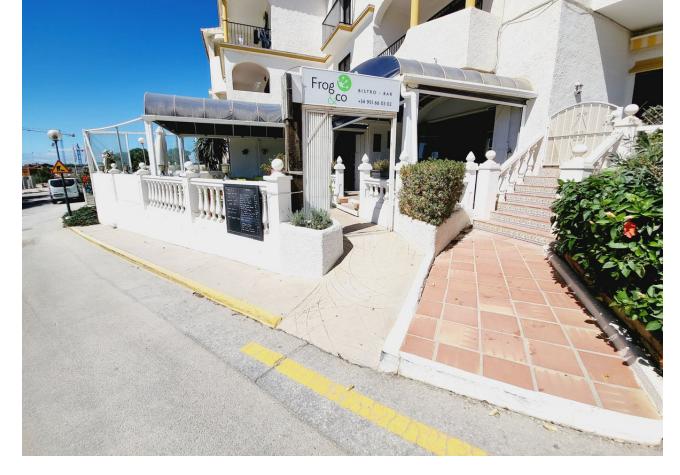

## Sales - Commercial - El Faro 335.000€

www.mibgroup.es +34 662 58 96 58 info@mibgroup.es

Ref.-ID: MIBGR4152283 El Faro Commercial

Community: 3,252 EUR / year IBI: 535 EUR / year

2

131 m<sup>2</sup>

FANTASTIC BUSINESS/INVESTMENT OPPORTUNITY! WE ARE PRIVILEDGED TO OFFER FOR SALE THE BAR AND RESTAURANT KNOWN AS THE FROG IN LAS FAROLAS. THE BUSINESS IS CURRENTLY OPERATIONAL AND PROFITABLE WITH IMMENSE OPPORTUNITIES TO EXPAND AND GROW THE BUSINESS FURTHER. WITHIN A 300m CATCHMENT AREA THERE ARE CURRENTLY IN EXCESS OF OVER 500 NEW HOMES ALREADY IN CONSTRUCTION WITH ADDITIONAL PROJECTS IN THE IMMEDIATE VICINITY TO FOLLOW SOON. IT IS ALREADY IN AN EXCELLENT LOCATION IN A POPULAR RESIDENTIAL AREA WITH GOOD ACCESS AND COMMUNICATION LINKS AS IT IS SITUATED LESS THAN 200m FROM THE MAIN A7. THE BUSINESS ITSELF HAS LITTLE COMPETITION IN THE AREA AND IS AN ESSENTIAL ELEMENT OF THE LOCAL COMMUNITY YET STILL WITH THE ABILITY TO CAPITALISE FURTHER ON TURNOVER THROUGH INCREASED OPENING HOURS OR DIVERSIFYING THE BUSINESS OFFERING, PERHAPS WITH A MINI-MARKET OR SIMILAR. THE PREMISES BRIEFLY COMPRISE OF 3 COMMERCIAL UNITS. TWO OF WHICH FORM THE BAR AND RESTAURANT. THESE ARE DISTRIBUTED AS A COMMERCIAL KITCHEN, CUSTOMER TOILETS (DISABILITY COMPLIANT), FULL BAR AREA, INTERIOR SEATING, COVERED TERRACE AND A LARGE SUNNY EXTERIOR TERRACE. THE THIRD UNIT IS CURRENTLY USED AS A VERY LARGE STORAGE AREA, HOWEVER, THIS WAS UTILISED SOME YEARS BACK BY A PREVIOUS OWNER AS A MINI-MARKET AND REPRESENTS A SUBSTANTIAL AREA FOR BUSINESS EXPANSION EITHER THROUGH DIVERSIFCATION OR TO PROVIDE MORE COVERS FOR THE BAR/RESTAURANT. IT IS RARE FOR SUCH BUSINESS OPPORTUNITIES TO COME TO MARKET AND THIS IS A RELUCTANT SALE BY THE CURRENT OWNERS. THIS IS WITHOUT DOUBT A SUPERB OPPORTUNITY TO ACQUIRE A FREEHOLD GOING CONCERN WITH SIGNIFICANT IMMEDIATE GROWTH POTENTIAL ASWELL AS HAVING A DEFINITE INCREASE TO CONSUMER NUMBERS IN THE IMMEDIATE VICINTY OVER THE NEXT 12 MONTHS AND BEYOND.