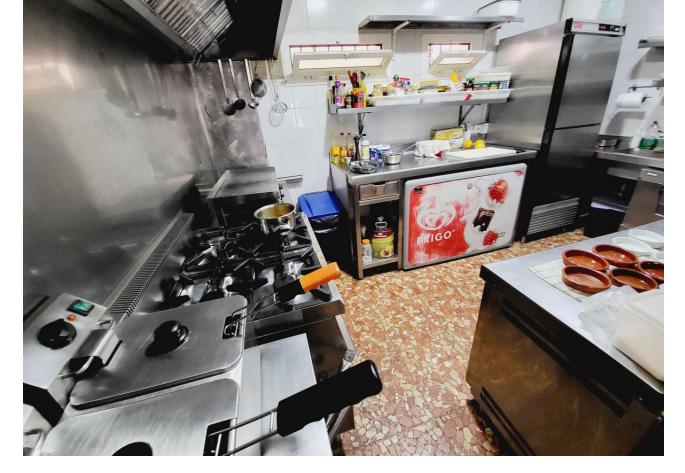

## Sales - Commercial - El Faro 335.000€

www.mibgroup.es +34 662 58 96 58 info@mibgroup.es

Ref.-ID: MIBGR4152283 El Faro Commercial

Community: 3,252 EUR / year IBI: 535 EUR / year

2

131 m<sup>2</sup>

FANTASTIC BUSINESS/INVESTMENT OPPORTUNITY! WE ARE PRIVILEDGED TO OFFER FOR SALE THE BAR AND RESTAURANT KNOWN AS THE FROG IN LAS FAROLAS. THE BUSINESS IS CURRENTLY OPERATIONAL AND PROFITABLE WITH IMMENSE OPPORTUNITIES TO EXPAND AND GROW THE BUSINESS FURTHER. WITHIN A 300m CATCHMENT AREA THERE ARE CURRENTLY IN EXCESS OF OVER 500 NEW HOMES ALREADY IN CONSTRUCTION WITH ADDITIONAL PROJECTS IN THE IMMEDIATE VICINITY TO FOLLOW SOON. IT IS ALREADY IN AN EXCELLENT LOCATION IN A POPULAR RESIDENTIAL AREA WITH GOOD ACCESS AND COMMUNICATION LINKS AS IT IS SITUATED LESS THAN 200m FROM THE MAIN A7. THE BUSINESS ITSELF HAS LITTLE COMPETITION IN THE AREA AND IS AN ESSENTIAL ELEMENT OF THE LOCAL COMMUNITY YET STILL WITH THE ABILITY TO CAPITALISE FURTHER ON TURNOVER THROUGH INCREASED OPENING HOURS OR DIVERSIFYING THE BUSINESS OFFERING, PERHAPS WITH A MINI-MARKET OR SIMILAR. THE PREMISES BRIEFLY COMPRISE OF 3 COMMERCIAL UNITS. TWO OF WHICH FORM THE BAR AND RESTAURANT. THESE ARE DISTRIBUTED AS A COMMERCIAL KITCHEN, CUSTOMER TOILETS (DISABILITY COMPLIANT), FULL BAR AREA, INTERIOR SEATING, COVERED TERRACE AND A LARGE SUNNY EXTERIOR TERRACE. THE THIRD UNIT IS CURRENTLY USED AS A VERY LARGE STORAGE AREA, HOWEVER, THIS WAS UTILISED SOME YEARS BACK BY A PREVIOUS OWNER AS A MINI-MARKET AND REPRESENTS A SUBSTANTIAL AREA FOR BUSINESS EXPANSION EITHER THROUGH DIVERSIFCATION OR TO PROVIDE MORE COVERS FOR THE BAR/RESTAURANT. IT IS RARE FOR SUCH BUSINESS OPPORTUNITIES TO COME TO MARKET AND THIS IS A RELUCTANT SALE BY THE CURRENT OWNERS. THIS IS WITHOUT DOUBT A SUPERB OPPORTUNITY TO ACQUIRE A FREEHOLD GOING CONCERN WITH SIGNIFICANT IMMEDIATE GROWTH POTENTIAL ASWELL AS HAVING A DEFINITE INCREASE TO CONSUMER NUMBERS IN THE IMMEDIATE VICINTY OVER THE NEXT 12 MONTHS AND BEYOND.