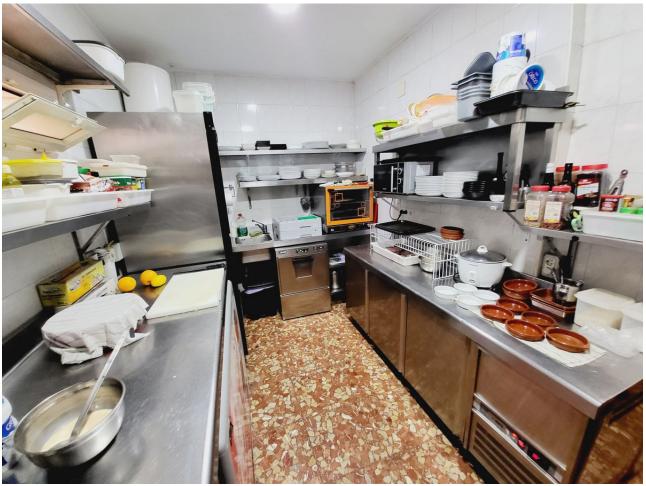

## Sales - Commercial - El Faro 335.000€

www.mibgroup.es +34 662 58 96 58 info@mibgroup.es

Ref.-ID: MIBGR4152283 El Faro Commercial

Community: 3,252 EUR / year IBI: 535 EUR / year

2

131 m<sup>2</sup>

FANTASTIC BUSINESS/INVESTMENT OPPORTUNITY! WE ARE PRIVILEDGED TO OFFER FOR SALE THE BAR AND RESTAURANT KNOWN AS THE FROG IN LAS FAROLAS. THE BUSINESS IS CURRENTLY OPERATIONAL AND PROFITABLE WITH IMMENSE OPPORTUNITIES TO EXPAND AND GROW THE BUSINESS FURTHER. WITHIN A 300m CATCHMENT AREA THERE ARE CURRENTLY IN EXCESS OF OVER 500 NEW HOMES ALREADY IN CONSTRUCTION WITH ADDITIONAL PROJECTS IN THE IMMEDIATE VICINITY TO FOLLOW SOON. IT IS ALREADY IN AN EXCELLENT LOCATION IN A POPULAR RESIDENTIAL AREA WITH GOOD ACCESS AND COMMUNICATION LINKS AS IT IS SITUATED LESS THAN 200m FROM THE MAIN A7. THE BUSINESS ITSELF HAS LITTLE COMPETITION IN THE AREA AND IS AN ESSENTIAL ELEMENT OF THE LOCAL COMMUNITY YET STILL WITH THE ABILITY TO CAPITALISE FURTHER ON TURNOVER THROUGH INCREASED OPENING HOURS OR DIVERSIFYING THE BUSINESS OFFERING, PERHAPS WITH A MINI-MARKET OR SIMILAR. THE PREMISES BRIEFLY COMPRISE OF 3 COMMERCIAL UNITS. TWO OF WHICH FORM THE BAR AND RESTAURANT. THESE ARE DISTRIBUTED AS A COMMERCIAL KITCHEN, CUSTOMER TOILETS (DISABILITY COMPLIANT), FULL BAR AREA, INTERIOR SEATING, COVERED TERRACE AND A LARGE SUNNY EXTERIOR TERRACE. THE THIRD UNIT IS CURRENTLY USED AS A VERY LARGE STORAGE AREA, HOWEVER, THIS WAS UTILISED SOME YEARS BACK BY A PREVIOUS OWNER AS A MINI-MARKET AND REPRESENTS A SUBSTANTIAL AREA FOR BUSINESS EXPANSION EITHER THROUGH DIVERSIFCATION OR TO PROVIDE MORE COVERS FOR THE BAR/RESTAURANT. IT IS RARE FOR SUCH BUSINESS OPPORTUNITIES TO COME TO MARKET AND THIS IS A RELUCTANT SALE BY THE CURRENT OWNERS. THIS IS WITHOUT DOUBT A SUPERB OPPORTUNITY TO ACQUIRE A FREEHOLD GOING CONCERN WITH SIGNIFICANT IMMEDIATE GROWTH POTENTIAL ASWELL AS HAVING A DEFINITE INCREASE TO CONSUMER NUMBERS IN THE IMMEDIATE VICINTY OVER THE NEXT 12 MONTHS AND BEYOND.