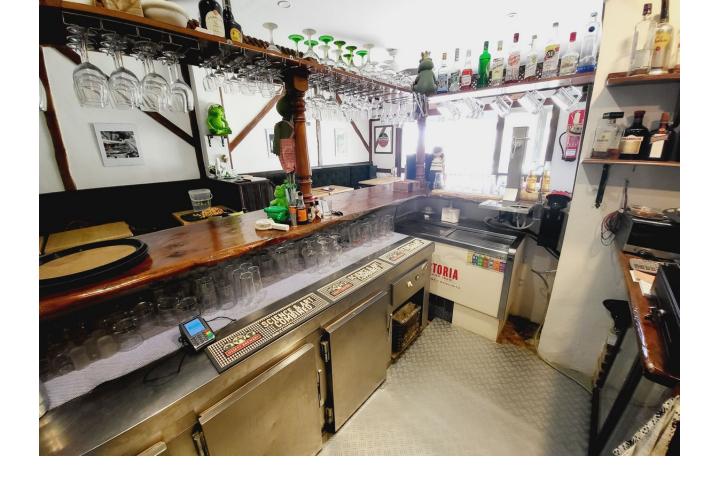

## Sales - Commercial - El Faro 335.000€

www.mibgroup.es +34 662 58 96 58 info@mibgroup.es

Ref.-ID: MIBGR4152283 El Faro Commercial

Community: 3,252 EUR / year IBI: 535 EUR / year

2

131 m<sup>2</sup>

FANTASTIC BUSINESS/INVESTMENT OPPORTUNITY! WE ARE PRIVILEDGED TO OFFER FOR SALE THE BAR AND RESTAURANT KNOWN AS THE FROG IN LAS FAROLAS. THE BUSINESS IS CURRENTLY OPERATIONAL AND PROFITABLE WITH IMMENSE OPPORTUNITIES TO EXPAND AND GROW THE BUSINESS FURTHER. WITHIN A 300m CATCHMENT AREA THERE ARE CURRENTLY IN EXCESS OF OVER 500 NEW HOMES ALREADY IN CONSTRUCTION WITH ADDITIONAL PROJECTS IN THE IMMEDIATE VICINITY TO FOLLOW SOON. IT IS ALREADY IN AN EXCELLENT LOCATION IN A POPULAR RESIDENTIAL AREA WITH GOOD ACCESS AND COMMUNICATION LINKS AS IT IS SITUATED LESS THAN 200m FROM THE MAIN A7. THE BUSINESS ITSELF HAS LITTLE COMPETITION IN THE AREA AND IS AN ESSENTIAL ELEMENT OF THE LOCAL COMMUNITY YET STILL WITH THE ABILITY TO CAPITALISE FURTHER ON TURNOVER THROUGH INCREASED OPENING HOURS OR DIVERSIFYING THE BUSINESS OFFERING, PERHAPS WITH A MINI-MARKET OR SIMILAR. THE PREMISES BRIEFLY COMPRISE OF 3 COMMERCIAL UNITS. TWO OF WHICH FORM THE BAR AND RESTAURANT. THESE ARE DISTRIBUTED AS A COMMERCIAL KITCHEN, CUSTOMER TOILETS (DISABILITY COMPLIANT), FULL BAR AREA, INTERIOR SEATING, COVERED TERRACE AND A LARGE SUNNY EXTERIOR TERRACE. THE THIRD UNIT IS CURRENTLY USED AS A VERY LARGE STORAGE AREA, HOWEVER, THIS WAS UTILISED SOME YEARS BACK BY A PREVIOUS OWNER AS A MINI-MARKET AND REPRESENTS A SUBSTANTIAL AREA FOR BUSINESS EXPANSION EITHER THROUGH DIVERSIFCATION OR TO PROVIDE MORE COVERS FOR THE BAR/RESTAURANT. IT IS RARE FOR SUCH BUSINESS OPPORTUNITIES TO COME TO MARKET AND THIS IS A RELUCTANT SALE BY THE CURRENT OWNERS. THIS IS WITHOUT DOUBT A SUPERB OPPORTUNITY TO ACQUIRE A FREEHOLD GOING CONCERN WITH SIGNIFICANT IMMEDIATE GROWTH POTENTIAL ASWELL AS HAVING A DEFINITE INCREASE TO CONSUMER NUMBERS IN THE IMMEDIATE VICINTY OVER THE NEXT 12 MONTHS AND BEYOND.