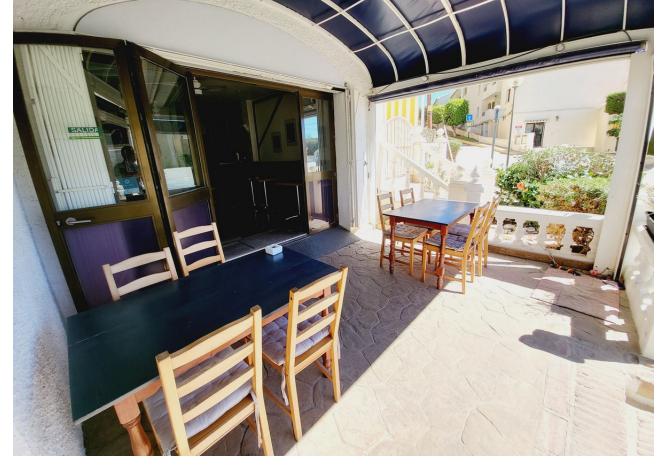

## Sales - Commercial - El Faro 335.000€

www.mibgroup.es +34 662 58 96 58 info@mibgroup.es

Ref.-ID: MIBGR4152283 El Faro Commercial

Community: 3,252 EUR / year IBI: 535 EUR / year

2

131 m<sup>2</sup>

FANTASTIC BUSINESS/INVESTMENT OPPORTUNITY! WE ARE PRIVILEDGED TO OFFER FOR SALE THE BAR AND RESTAURANT KNOWN AS THE FROG IN LAS FAROLAS. THE BUSINESS IS CURRENTLY OPERATIONAL AND PROFITABLE WITH IMMENSE OPPORTUNITIES TO EXPAND AND GROW THE BUSINESS FURTHER. WITHIN A 300m CATCHMENT AREA THERE ARE CURRENTLY IN EXCESS OF OVER 500 NEW HOMES ALREADY IN CONSTRUCTION WITH ADDITIONAL PROJECTS IN THE IMMEDIATE VICINITY TO FOLLOW SOON. IT IS ALREADY IN AN EXCELLENT LOCATION IN A POPULAR RESIDENTIAL AREA WITH GOOD ACCESS AND COMMUNICATION LINKS AS IT IS SITUATED LESS THAN 200m FROM THE MAIN A7. THE BUSINESS ITSELF HAS LITTLE COMPETITION IN THE AREA AND IS AN ESSENTIAL ELEMENT OF THE LOCAL COMMUNITY YET STILL WITH THE ABILITY TO CAPITALISE FURTHER ON TURNOVER THROUGH INCREASED OPENING HOURS OR DIVERSIFYING THE BUSINESS OFFERING, PERHAPS WITH A MINI-MARKET OR SIMILAR. THE PREMISES BRIEFLY COMPRISE OF 3 COMMERCIAL UNITS. TWO OF WHICH FORM THE BAR AND RESTAURANT. THESE ARE DISTRIBUTED AS A COMMERCIAL KITCHEN, CUSTOMER TOILETS (DISABILITY COMPLIANT), FULL BAR AREA, INTERIOR SEATING, COVERED TERRACE AND A LARGE SUNNY EXTERIOR TERRACE. THE THIRD UNIT IS CURRENTLY USED AS A VERY LARGE STORAGE AREA, HOWEVER, THIS WAS UTILISED SOME YEARS BACK BY A PREVIOUS OWNER AS A MINI-MARKET AND REPRESENTS A SUBSTANTIAL AREA FOR BUSINESS EXPANSION EITHER THROUGH DIVERSIFCATION OR TO PROVIDE MORE COVERS FOR THE BAR/RESTAURANT. IT IS RARE FOR SUCH BUSINESS OPPORTUNITIES TO COME TO MARKET AND THIS IS A RELUCTANT SALE BY THE CURRENT OWNERS. THIS IS WITHOUT DOUBT A SUPERB OPPORTUNITY TO ACQUIRE A FREEHOLD GOING CONCERN WITH SIGNIFICANT IMMEDIATE GROWTH POTENTIAL ASWELL AS HAVING A DEFINITE INCREASE TO CONSUMER NUMBERS IN THE IMMEDIATE VICINTY OVER THE NEXT 12 MONTHS AND BEYOND.