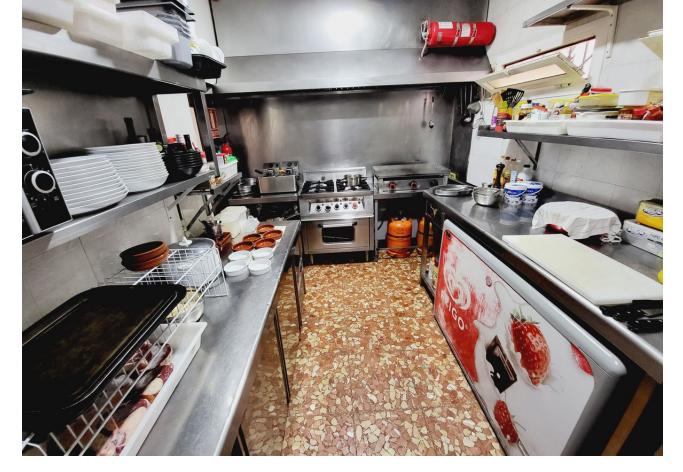

## Sales - Commercial - El Faro 335.000€

www.mibgroup.es +34 662 58 96 58 info@mibgroup.es

Ref.-ID: MIBGR4152283 El Faro Commercial

Community: 3,252 EUR / year IBI: 535 EUR / year

2

131 m<sup>2</sup>

FANTASTIC BUSINESS/INVESTMENT OPPORTUNITY! WE ARE PRIVILEDGED TO OFFER FOR SALE THE BAR AND RESTAURANT KNOWN AS THE FROG IN LAS FAROLAS. THE BUSINESS IS CURRENTLY OPERATIONAL AND PROFITABLE WITH IMMENSE OPPORTUNITIES TO EXPAND AND GROW THE BUSINESS FURTHER. WITHIN A 300m CATCHMENT AREA THERE ARE CURRENTLY IN EXCESS OF OVER 500 NEW HOMES ALREADY IN CONSTRUCTION WITH ADDITIONAL PROJECTS IN THE IMMEDIATE VICINITY TO FOLLOW SOON. IT IS ALREADY IN AN EXCELLENT LOCATION IN A POPULAR RESIDENTIAL AREA WITH GOOD ACCESS AND COMMUNICATION LINKS AS IT IS SITUATED LESS THAN 200m FROM THE MAIN A7. THE BUSINESS ITSELF HAS LITTLE COMPETITION IN THE AREA AND IS AN ESSENTIAL ELEMENT OF THE LOCAL COMMUNITY YET STILL WITH THE ABILITY TO CAPITALISE FURTHER ON TURNOVER THROUGH INCREASED OPENING HOURS OR DIVERSIFYING THE BUSINESS OFFERING, PERHAPS WITH A MINI-MARKET OR SIMILAR. THE PREMISES BRIEFLY COMPRISE OF 3 COMMERCIAL UNITS. TWO OF WHICH FORM THE BAR AND RESTAURANT. THESE ARE DISTRIBUTED AS A COMMERCIAL KITCHEN, CUSTOMER TOILETS (DISABILITY COMPLIANT), FULL BAR AREA, INTERIOR SEATING, COVERED TERRACE AND A LARGE SUNNY EXTERIOR TERRACE. THE THIRD UNIT IS CURRENTLY USED AS A VERY LARGE STORAGE AREA, HOWEVER, THIS WAS UTILISED SOME YEARS BACK BY A PREVIOUS OWNER AS A MINI-MARKET AND REPRESENTS A SUBSTANTIAL AREA FOR BUSINESS EXPANSION EITHER THROUGH DIVERSIFCATION OR TO PROVIDE MORE COVERS FOR THE BAR/RESTAURANT. IT IS RARE FOR SUCH BUSINESS OPPORTUNITIES TO COME TO MARKET AND THIS IS A RELUCTANT SALE BY THE CURRENT OWNERS. THIS IS WITHOUT DOUBT A SUPERB OPPORTUNITY TO ACQUIRE A FREEHOLD GOING CONCERN WITH SIGNIFICANT IMMEDIATE GROWTH POTENTIAL ASWELL AS HAVING A DEFINITE INCREASE TO CONSUMER NUMBERS IN THE IMMEDIATE VICINTY OVER THE NEXT 12 MONTHS AND BEYOND.