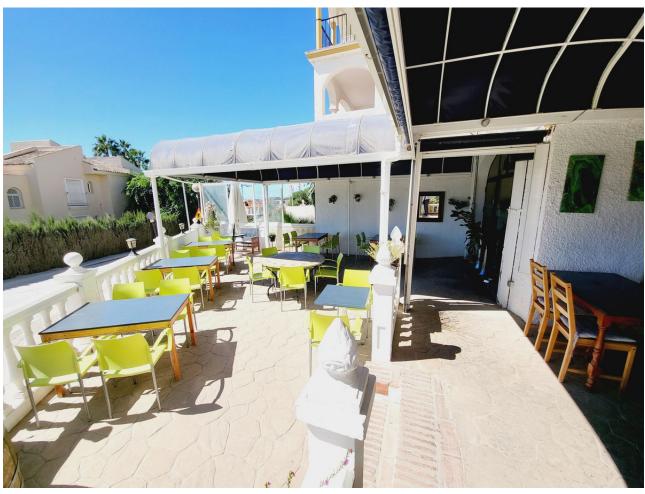

## Sales - Commercial - El Faro 335.000€

www.mibgroup.es +34 662 58 96 58 info@mibgroup.es

Ref.-ID: MIBGR4152283 El Faro Commercial

Community: 3,252 EUR / year IBI: 535 EUR / year

2

131 m<sup>2</sup>

FANTASTIC BUSINESS/INVESTMENT OPPORTUNITY! WE ARE PRIVILEDGED TO OFFER FOR SALE THE BAR AND RESTAURANT KNOWN AS THE FROG IN LAS FAROLAS. THE BUSINESS IS CURRENTLY OPERATIONAL AND PROFITABLE WITH IMMENSE OPPORTUNITIES TO EXPAND AND GROW THE BUSINESS FURTHER. WITHIN A 300m CATCHMENT AREA THERE ARE CURRENTLY IN EXCESS OF OVER 500 NEW HOMES ALREADY IN CONSTRUCTION WITH ADDITIONAL PROJECTS IN THE IMMEDIATE VICINITY TO FOLLOW SOON. IT IS ALREADY IN AN EXCELLENT LOCATION IN A POPULAR RESIDENTIAL AREA WITH GOOD ACCESS AND COMMUNICATION LINKS AS IT IS SITUATED LESS THAN 200m FROM THE MAIN A7. THE BUSINESS ITSELF HAS LITTLE COMPETITION IN THE AREA AND IS AN ESSENTIAL ELEMENT OF THE LOCAL COMMUNITY YET STILL WITH THE ABILITY TO CAPITALISE FURTHER ON TURNOVER THROUGH INCREASED OPENING HOURS OR DIVERSIFYING THE BUSINESS OFFERING, PERHAPS WITH A MINI-MARKET OR SIMILAR. THE PREMISES BRIEFLY COMPRISE OF 3 COMMERCIAL UNITS. TWO OF WHICH FORM THE BAR AND RESTAURANT. THESE ARE DISTRIBUTED AS A COMMERCIAL KITCHEN, CUSTOMER TOILETS (DISABILITY COMPLIANT), FULL BAR AREA, INTERIOR SEATING, COVERED TERRACE AND A LARGE SUNNY EXTERIOR TERRACE. THE THIRD UNIT IS CURRENTLY USED AS A VERY LARGE STORAGE AREA, HOWEVER, THIS WAS UTILISED SOME YEARS BACK BY A PREVIOUS OWNER AS A MINI-MARKET AND REPRESENTS A SUBSTANTIAL AREA FOR BUSINESS EXPANSION EITHER THROUGH DIVERSIFCATION OR TO PROVIDE MORE COVERS FOR THE BAR/RESTAURANT. IT IS RARE FOR SUCH BUSINESS OPPORTUNITIES TO COME TO MARKET AND THIS IS A RELUCTANT SALE BY THE CURRENT OWNERS. THIS IS WITHOUT DOUBT A SUPERB OPPORTUNITY TO ACQUIRE A FREEHOLD GOING CONCERN WITH SIGNIFICANT IMMEDIATE GROWTH POTENTIAL ASWELL AS HAVING A DEFINITE INCREASE TO CONSUMER NUMBERS IN THE IMMEDIATE VICINTY OVER THE NEXT 12 MONTHS AND BEYOND.