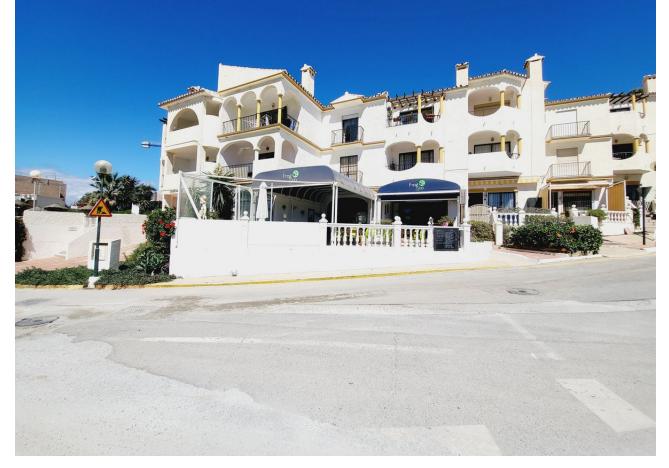

## Sales - Commercial - El Faro 335.000€

www.mibgroup.es +34 662 58 96 58 info@mibgroup.es

Ref.-ID: MIBGR4152283 El Faro Commercial

Community: 3,252 EUR / year IBI: 535 EUR / year

2

131 m<sup>2</sup>

FANTASTIC BUSINESS/INVESTMENT OPPORTUNITY! WE ARE PRIVILEDGED TO OFFER FOR SALE THE BAR AND RESTAURANT KNOWN AS THE FROG IN LAS FAROLAS. THE BUSINESS IS CURRENTLY OPERATIONAL AND PROFITABLE WITH IMMENSE OPPORTUNITIES TO EXPAND AND GROW THE BUSINESS FURTHER. WITHIN A 300m CATCHMENT AREA THERE ARE CURRENTLY IN EXCESS OF OVER 500 NEW HOMES ALREADY IN CONSTRUCTION WITH ADDITIONAL PROJECTS IN THE IMMEDIATE VICINITY TO FOLLOW SOON. IT IS ALREADY IN AN EXCELLENT LOCATION IN A POPULAR RESIDENTIAL AREA WITH GOOD ACCESS AND COMMUNICATION LINKS AS IT IS SITUATED LESS THAN 200m FROM THE MAIN A7. THE BUSINESS ITSELF HAS LITTLE COMPETITION IN THE AREA AND IS AN ESSENTIAL ELEMENT OF THE LOCAL COMMUNITY YET STILL WITH THE ABILITY TO CAPITALISE FURTHER ON TURNOVER THROUGH INCREASED OPENING HOURS OR DIVERSIFYING THE BUSINESS OFFERING, PERHAPS WITH A MINI-MARKET OR SIMILAR. THE PREMISES BRIEFLY COMPRISE OF 3 COMMERCIAL UNITS. TWO OF WHICH FORM THE BAR AND RESTAURANT. THESE ARE DISTRIBUTED AS A COMMERCIAL KITCHEN, CUSTOMER TOILETS (DISABILITY COMPLIANT), FULL BAR AREA, INTERIOR SEATING, COVERED TERRACE AND A LARGE SUNNY EXTERIOR TERRACE. THE THIRD UNIT IS CURRENTLY USED AS A VERY LARGE STORAGE AREA, HOWEVER, THIS WAS UTILISED SOME YEARS BACK BY A PREVIOUS OWNER AS A MINI-MARKET AND REPRESENTS A SUBSTANTIAL AREA FOR BUSINESS EXPANSION EITHER THROUGH DIVERSIFCATION OR TO PROVIDE MORE COVERS FOR THE BAR/RESTAURANT. IT IS RARE FOR SUCH BUSINESS OPPORTUNITIES TO COME TO MARKET AND THIS IS A RELUCTANT SALE BY THE CURRENT OWNERS. THIS IS WITHOUT DOUBT A SUPERB OPPORTUNITY TO ACQUIRE A FREEHOLD GOING CONCERN WITH SIGNIFICANT IMMEDIATE GROWTH POTENTIAL ASWELL AS HAVING A DEFINITE INCREASE TO CONSUMER NUMBERS IN THE IMMEDIATE VICINTY OVER THE NEXT 12 MONTHS AND BEYOND.