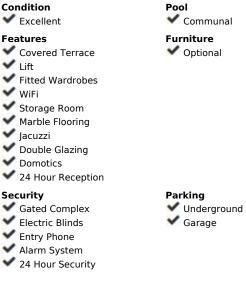

## Setting Close To Golf **Climate Control** Air Conditioning

Kitchen

Fully Fitted

Utilities
Electricity
Drinkable Water

Garden

Category Golf Luxury
Resale

Communal

| Condition         |
|-------------------|
| Excellent         |
| Features          |
| Covered Terrace   |
| <b>✓</b> Lift     |
| Fitted Wardrobes  |
| <b>✓</b> WiFi     |
| Storage Room      |
| Marble Flooring   |
| Jacuzzi           |
| Double Glazing    |
| Domotics          |
| 24 Hour Reception |
| Security          |
| ✓ Gated Complex   |
| Electric Blinds   |
|                   |