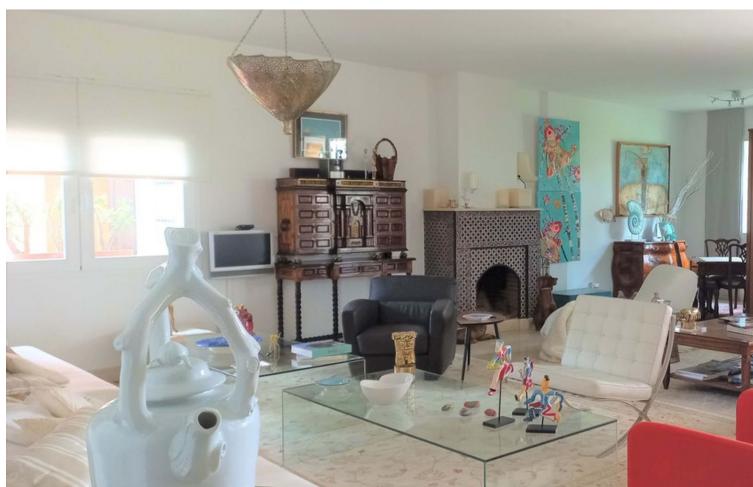

5

5.5

325 m2

Check out this amazing ground floor apartment that has been fully renovated! It features 5 bedrooms and 5.5 bathrooms, with a spacious 400 m2 private garden. The apartment itself is 385 m2 and is located in the prestigious beachfront complex, Park Beach. You'll love the luxurious touches, like the 3-metre-high ceilings and the south/west facing orientation. Plus, there are 2 underground parking spaces and 2 storage rooms, each measuring 40m2. One of the best things about this property is the privacy it offers, with stunning views over the tropical gardens. And if you're a beach lover, you'll be thrilled to know that it's just 200 metres away! Not only is this apartment in a fantastic location, but it's also close to all amenities. You'll find attractive Estepona and San Pedro de Alcántara just minutes away, and Puerto Banús and Marbella are within a 15-minute drive. Trust me, this property comes highly recommended. Don't miss out on this incredible opportunity!