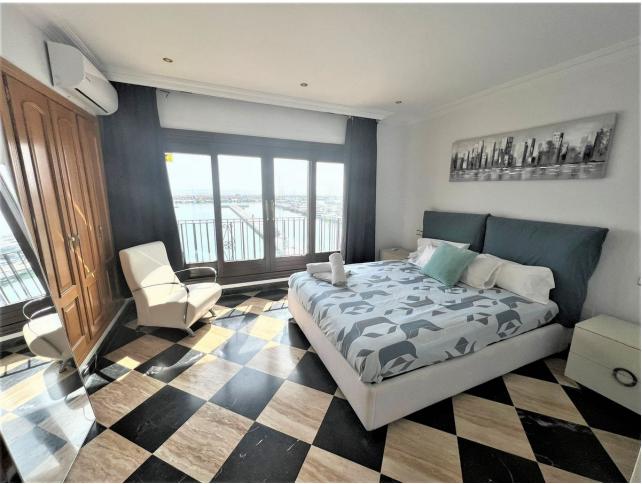

## Sales - Apartment - Puerto Banús 2.000.000€

www.mibgroup.es +34 662 58 96 58 info@mibgroup.es

Ref.-ID: MIBGR4167571 Puerto Banús Apartment

3

3

270 m2

Stunning frontline marina apartment both spacious and luxurious the apartment is in prime location and boasts stunning views across the marina. both the lounge and dining area lead to the wrap around terrace. fully fitted kitchen 3 ensuite bedrooms which all have stunning bathrooms Middle Floor Apartment, Puerto Banús, Costa del Sol. 3 Bedrooms, 3 Bathrooms, Built 270 m², Terrace 15 m². Setting: Town, Beachside, Port, Close To Sea, Marina. Orientation: South. Condition: Excellent. Climate Control: Air Conditioning, Hot A/C, Cold A/C. Views: Sea, Port. Features: Lift, Fitted Wardrobes, Private Terrace, Ensuite Bathroom, Marble Flooring, Double Glazing. Furniture: Part Furnished. Kitchen: Fully Fitted. Security: Gated Complex. Utilities: Electricity. Category: Holiday Homes, Investment.