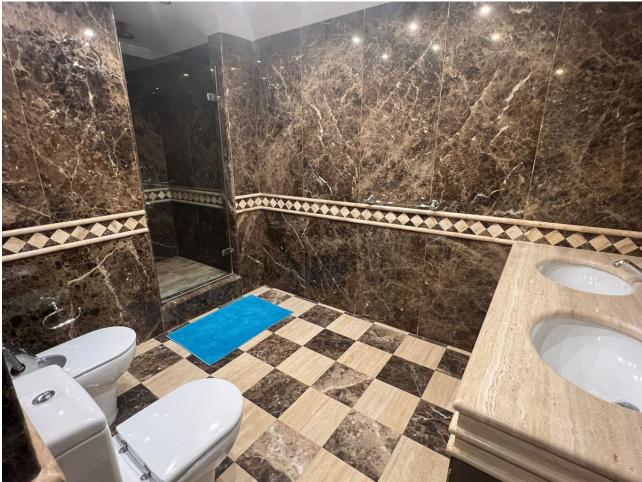

## Sales - Apartment - Puerto Banús 2.000.000€

www.mibgroup.es +34 662 58 96 58 info@mibgroup.es

Ref.-ID: MIBGR4167571 Puerto Banús Apartment

3

3

270 m2

Stunning frontline marina apartment both spacious and luxurious the apartment is in prime location and boasts stunning views across the marina. both the lounge and dining area lead to the wrap around terrace. fully fitted kitchen 3 ensuite bedrooms which all have stunning bathrooms Middle Floor Apartment, Puerto Banús, Costa del Sol. 3 Bedrooms, 3 Bathrooms, Built 270 m², Terrace 15 m². Setting: Town, Beachside, Port, Close To Sea, Marina. Orientation: South. Condition: Excellent. Climate Control: Air Conditioning, Hot A/C, Cold A/C. Views: Sea, Port. Features: Lift, Fitted Wardrobes, Private Terrace, Ensuite Bathroom, Marble Flooring, Double Glazing. Furniture: Part Furnished. Kitchen: Fully Fitted. Security: Gated Complex. Utilities: Electricity. Category: Holiday Homes, Investment.