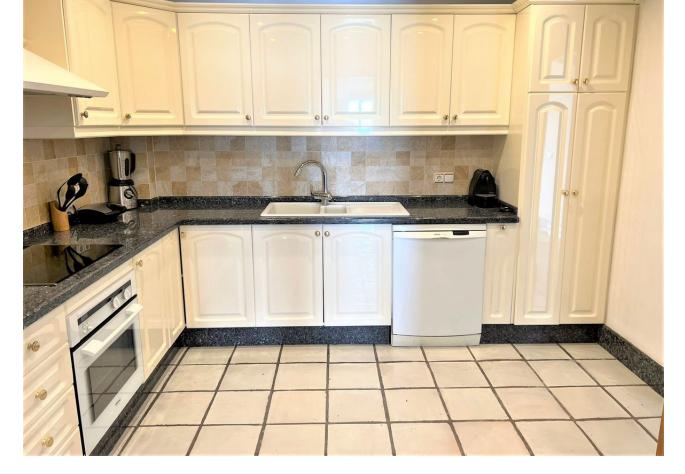

## Sales - Apartment - Puerto Banús 2.000.000€

www.mibgroup.es +34 662 58 96 58 info@mibgroup.es

Ref.-ID: MIBGR4167571 Puerto Banús Apartment

3

3

270 m2

Stunning frontline marina apartment both spacious and luxurious the apartment is in prime location and boasts stunning views across the marina. both the lounge and dining area lead to the wrap around terrace. fully fitted kitchen 3 ensuite bedrooms which all have stunning bathrooms Middle Floor Apartment, Puerto Banús, Costa del Sol. 3 Bedrooms, 3 Bathrooms, Built 270 m², Terrace 15 m². Setting: Town, Beachside, Port, Close To Sea, Marina. Orientation: South. Condition: Excellent. Climate Control: Air Conditioning, Hot A/C, Cold A/C. Views: Sea, Port. Features: Lift, Fitted Wardrobes, Private Terrace, Ensuite Bathroom, Marble Flooring, Double Glazing. Furniture: Part Furnished. Kitchen: Fully Fitted. Security: Gated Complex. Utilities: Electricity. Category: Holiday Homes, Investment.