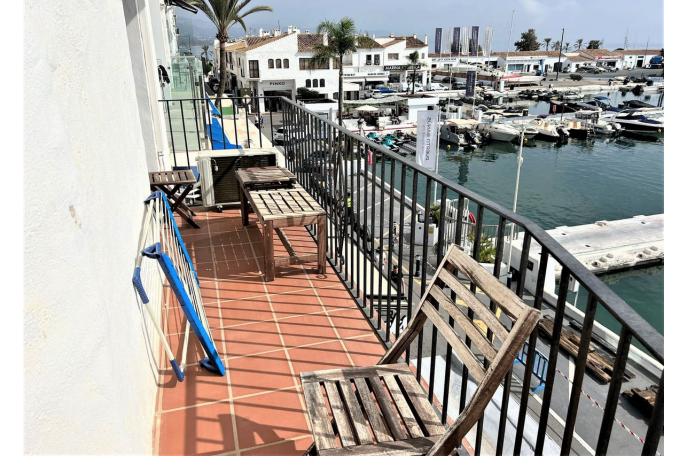

## Sales - Apartment - Puerto Banús 2.000.000€

www.mibgroup.es +34 662 58 96 58 info@mibgroup.es

Ref.-ID: MIBGR4167571 Puerto Banús Apartment

3

3

270 m2

Stunning frontline marina apartment both spacious and luxurious the apartment is in prime location and boasts stunning views across the marina. both the lounge and dining area lead to the wrap around terrace. fully fitted kitchen 3 ensuite bedrooms which all have stunning bathrooms Middle Floor Apartment, Puerto Banús, Costa del Sol. 3 Bedrooms, 3 Bathrooms, Built 270 m², Terrace 15 m². Setting: Town, Beachside, Port, Close To Sea, Marina. Orientation: South. Condition: Excellent. Climate Control: Air Conditioning, Hot A/C, Cold A/C. Views: Sea, Port. Features: Lift, Fitted Wardrobes, Private Terrace, Ensuite Bathroom, Marble Flooring, Double Glazing. Furniture: Part Furnished. Kitchen: Fully Fitted. Security: Gated Complex. Utilities: Electricity. Category: Holiday Homes, Investment.