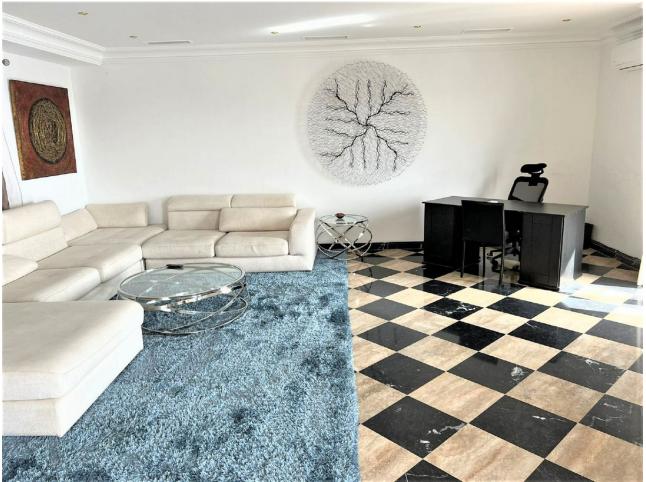

## Sales - Apartment - Puerto Banús 2.000.000€

www.mibgroup.es +34 662 58 96 58 info@mibgroup.es

Ref.-ID: MIBGR4167571 Puerto Banús Apartment

3

3

270 m2

Stunning frontline marina apartment both spacious and luxurious the apartment is in prime location and boasts stunning views across the marina. both the lounge and dining area lead to the wrap around terrace. fully fitted kitchen 3 ensuite bedrooms which all have stunning bathrooms Middle Floor Apartment, Puerto Banús, Costa del Sol. 3 Bedrooms, 3 Bathrooms, Built 270 m², Terrace 15 m². Setting: Town, Beachside, Port, Close To Sea, Marina. Orientation: South. Condition: Excellent. Climate Control: Air Conditioning, Hot A/C, Cold A/C. Views: Sea, Port. Features: Lift, Fitted Wardrobes, Private Terrace, Ensuite Bathroom, Marble Flooring, Double Glazing. Furniture: Part Furnished. Kitchen: Fully Fitted. Security: Gated Complex. Utilities: Electricity. Category: Holiday Homes, Investment.