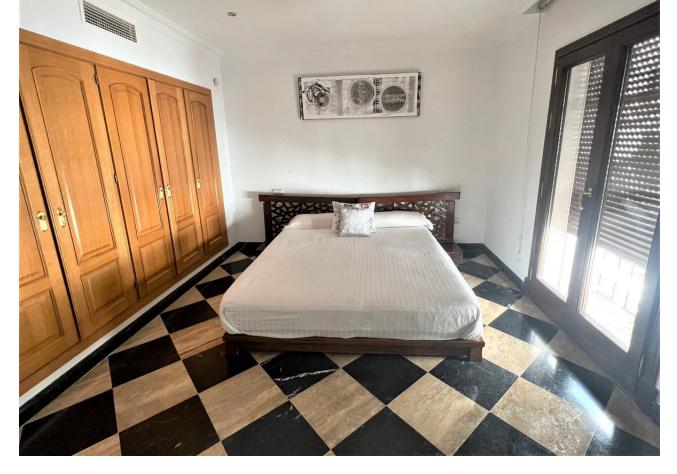

## Sales - Apartment - Puerto Banús 2.000.000€

www.mibgroup.es +34 662 58 96 58 info@mibgroup.es

Ref.-ID: MIBGR4167571 Puerto Banús Apartment

3

3

270 m2

Stunning frontline marina apartment both spacious and luxurious the apartment is in prime location and boasts stunning views across the marina. both the lounge and dining area lead to the wrap around terrace. fully fitted kitchen 3 ensuite bedrooms which all have stunning bathrooms Middle Floor Apartment, Puerto Banús, Costa del Sol. 3 Bedrooms, 3 Bathrooms, Built 270 m², Terrace 15 m². Setting: Town, Beachside, Port, Close To Sea, Marina. Orientation: South. Condition: Excellent. Climate Control: Air Conditioning, Hot A/C, Cold A/C. Views: Sea, Port. Features: Lift, Fitted Wardrobes, Private Terrace, Ensuite Bathroom, Marble Flooring, Double Glazing. Furniture: Part Furnished. Kitchen: Fully Fitted. Security: Gated Complex. Utilities: Electricity. Category: Holiday Homes, Investment.