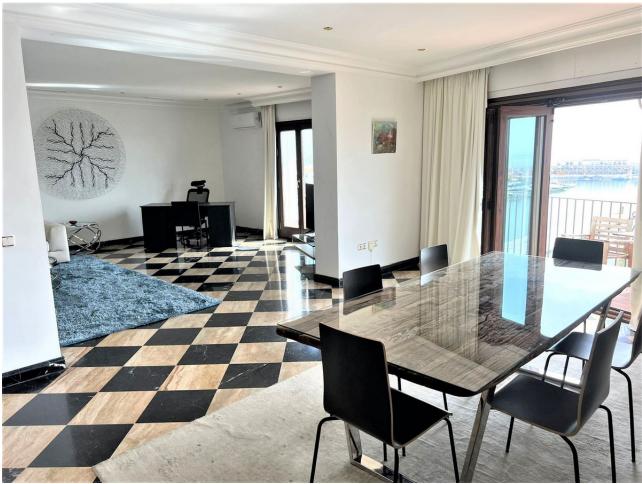

## Sales - Apartment - Puerto Banús 2.000.000€

www.mibgroup.es +34 662 58 96 58 info@mibgroup.es

Ref.-ID: MIBGR4167571 Puerto Banús Apartment

3

3

270 m2

Stunning frontline marina apartment both spacious and luxurious the apartment is in prime location and boasts stunning views across the marina. both the lounge and dining area lead to the wrap around terrace. fully fitted kitchen 3 ensuite bedrooms which all have stunning bathrooms Middle Floor Apartment, Puerto Banús, Costa del Sol. 3 Bedrooms, 3 Bathrooms, Built 270 m², Terrace 15 m². Setting: Town, Beachside, Port, Close To Sea, Marina. Orientation: South. Condition: Excellent. Climate Control: Air Conditioning, Hot A/C, Cold A/C. Views: Sea, Port. Features: Lift, Fitted Wardrobes, Private Terrace, Ensuite Bathroom, Marble Flooring, Double Glazing. Furniture: Part Furnished. Kitchen: Fully Fitted. Security: Gated Complex. Utilities: Electricity. Category: Holiday Homes, Investment.