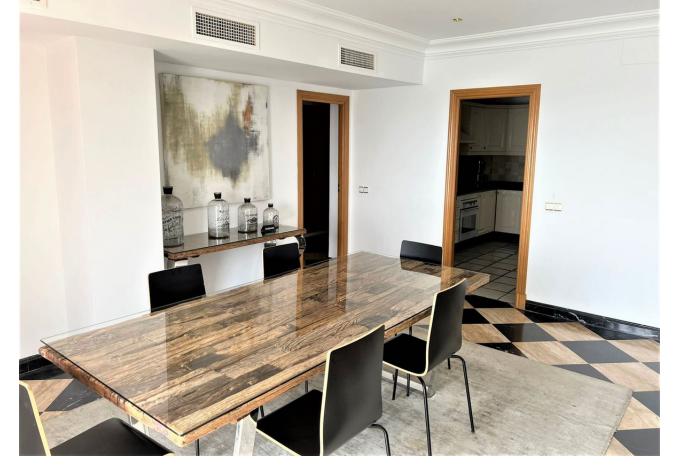

## Sales - Apartment - Puerto Banús 2.000.000€

www.mibgroup.es +34 662 58 96 58 info@mibgroup.es

Ref.-ID: MIBGR4167571 Puerto Banús Apartment

3

3

270 m2

Stunning frontline marina apartment both spacious and luxurious the apartment is in prime location and boasts stunning views across the marina. both the lounge and dining area lead to the wrap around terrace. fully fitted kitchen 3 ensuite bedrooms which all have stunning bathrooms Middle Floor Apartment, Puerto Banús, Costa del Sol. 3 Bedrooms, 3 Bathrooms, Built 270 m², Terrace 15 m². Setting: Town, Beachside, Port, Close To Sea, Marina. Orientation: South. Condition: Excellent. Climate Control: Air Conditioning, Hot A/C, Cold A/C. Views: Sea, Port. Features: Lift, Fitted Wardrobes, Private Terrace, Ensuite Bathroom, Marble Flooring, Double Glazing. Furniture: Part Furnished. Kitchen: Fully Fitted. Security: Gated Complex. Utilities: Electricity. Category: Holiday Homes, Investment.