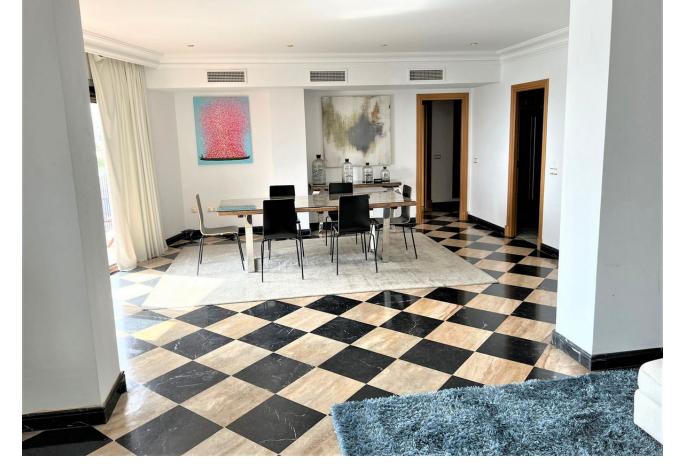

## Sales - Apartment - Puerto Banús 2.000.000€

www.mibgroup.es +34 662 58 96 58 info@mibgroup.es

Ref.-ID: MIBGR4167571 Puerto Banús Apartment

3

3

270 m2

Stunning frontline marina apartment both spacious and luxurious the apartment is in prime location and boasts stunning views across the marina. both the lounge and dining area lead to the wrap around terrace. fully fitted kitchen 3 ensuite bedrooms which all have stunning bathrooms Middle Floor Apartment, Puerto Banús, Costa del Sol. 3 Bedrooms, 3 Bathrooms, Built 270 m², Terrace 15 m². Setting: Town, Beachside, Port, Close To Sea, Marina. Orientation: South. Condition: Excellent. Climate Control: Air Conditioning, Hot A/C, Cold A/C. Views: Sea, Port. Features: Lift, Fitted Wardrobes, Private Terrace, Ensuite Bathroom, Marble Flooring, Double Glazing. Furniture: Part Furnished. Kitchen: Fully Fitted. Security: Gated Complex. Utilities: Electricity. Category: Holiday Homes, Investment.