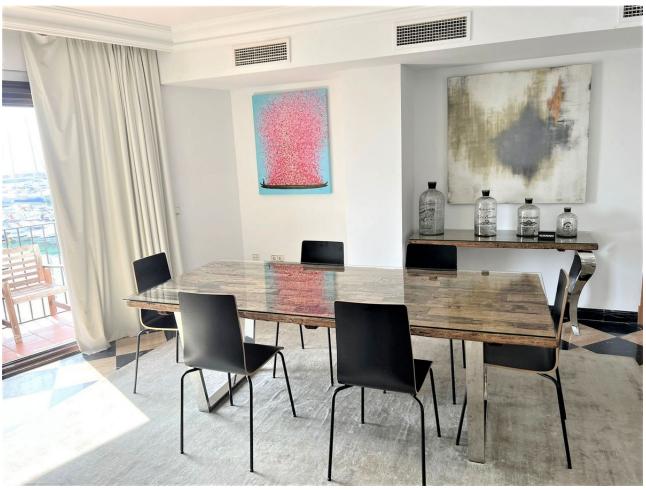

## Sales - Apartment - Puerto Banús 2.000.000€

www.mibgroup.es +34 662 58 96 58 info@mibgroup.es

Ref.-ID: MIBGR4167571 Puerto Banús Apartment

3

3

270 m2

Stunning frontline marina apartment both spacious and luxurious the apartment is in prime location and boasts stunning views across the marina. both the lounge and dining area lead to the wrap around terrace. fully fitted kitchen 3 ensuite bedrooms which all have stunning bathrooms Middle Floor Apartment, Puerto Banús, Costa del Sol. 3 Bedrooms, 3 Bathrooms, Built 270 m², Terrace 15 m². Setting: Town, Beachside, Port, Close To Sea, Marina. Orientation: South. Condition: Excellent. Climate Control: Air Conditioning, Hot A/C, Cold A/C. Views: Sea, Port. Features: Lift, Fitted Wardrobes, Private Terrace, Ensuite Bathroom, Marble Flooring, Double Glazing. Furniture: Part Furnished. Kitchen: Fully Fitted. Security: Gated Complex. Utilities: Electricity. Category: Holiday Homes, Investment.