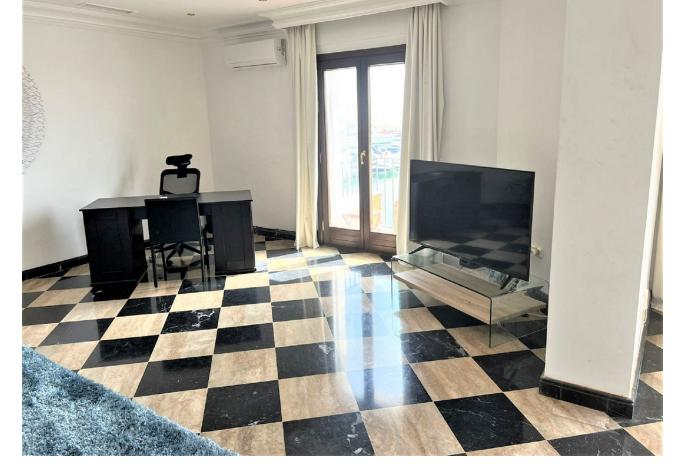

## Sales - Apartment - Puerto Banús 2.000.000€

www.mibgroup.es +34 662 58 96 58 info@mibgroup.es

Ref.-ID: MIBGR4167571 Puerto Banús Apartment

3

3

270 m2

Stunning frontline marina apartment both spacious and luxurious the apartment is in prime location and boasts stunning views across the marina. both the lounge and dining area lead to the wrap around terrace. fully fitted kitchen 3 ensuite bedrooms which all have stunning bathrooms Middle Floor Apartment, Puerto Banús, Costa del Sol. 3 Bedrooms, 3 Bathrooms, Built 270 m², Terrace 15 m². Setting: Town, Beachside, Port, Close To Sea, Marina. Orientation: South. Condition: Excellent. Climate Control: Air Conditioning, Hot A/C, Cold A/C. Views: Sea, Port. Features: Lift, Fitted Wardrobes, Private Terrace, Ensuite Bathroom, Marble Flooring, Double Glazing. Furniture: Part Furnished. Kitchen: Fully Fitted. Security: Gated Complex. Utilities: Electricity. Category: Holiday Homes, Investment.