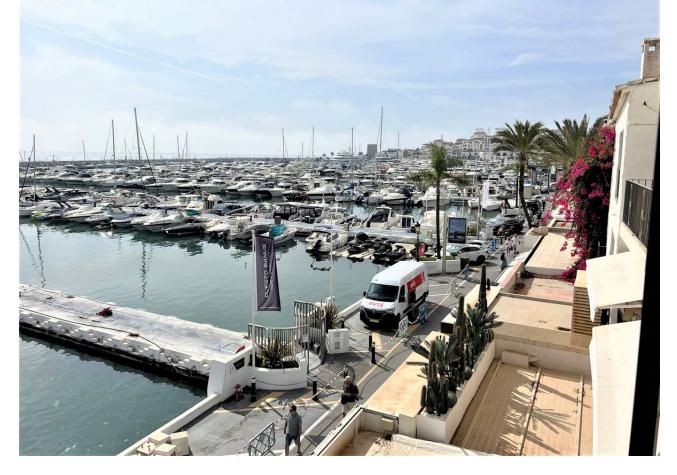

## Sales - Apartment - Puerto Banús 2.000.000€

www.mibgroup.es +34 662 58 96 58 info@mibgroup.es

Ref.-ID: MIBGR4167571 Puerto Banús Apartment

3

3

270 m2

Stunning frontline marina apartment both spacious and luxurious the apartment is in prime location and boasts stunning views across the marina. both the lounge and dining area lead to the wrap around terrace. fully fitted kitchen 3 ensuite bedrooms which all have stunning bathrooms Middle Floor Apartment, Puerto Banús, Costa del Sol. 3 Bedrooms, 3 Bathrooms, Built 270 m², Terrace 15 m². Setting: Town, Beachside, Port, Close To Sea, Marina. Orientation: South. Condition: Excellent. Climate Control: Air Conditioning, Hot A/C, Cold A/C. Views: Sea, Port. Features: Lift, Fitted Wardrobes, Private Terrace, Ensuite Bathroom, Marble Flooring, Double Glazing. Furniture: Part Furnished. Kitchen: Fully Fitted. Security: Gated Complex. Utilities: Electricity. Category: Holiday Homes, Investment.