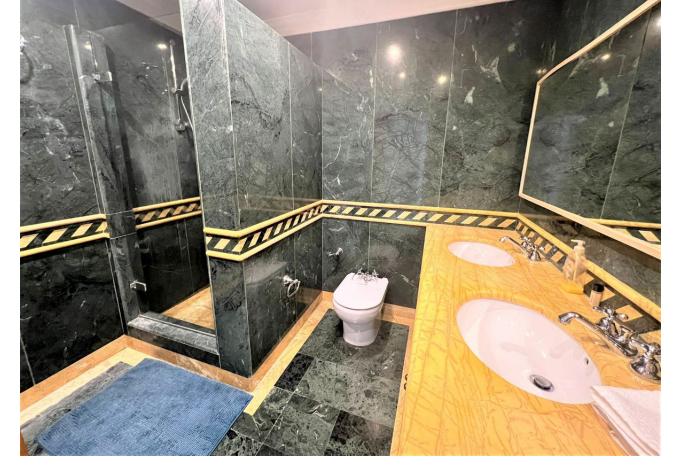

## Sales - Apartment - Puerto Banús 2.000.000€

www.mibgroup.es +34 662 58 96 58 info@mibgroup.es

Ref.-ID: MIBGR4167571 Puerto Banús Apartment

3

3

270 m2

Stunning frontline marina apartment both spacious and luxurious the apartment is in prime location and boasts stunning views across the marina. both the lounge and dining area lead to the wrap around terrace. fully fitted kitchen 3 ensuite bedrooms which all have stunning bathrooms Middle Floor Apartment, Puerto Banús, Costa del Sol. 3 Bedrooms, 3 Bathrooms, Built 270 m², Terrace 15 m². Setting: Town, Beachside, Port, Close To Sea, Marina. Orientation: South. Condition: Excellent. Climate Control: Air Conditioning, Hot A/C, Cold A/C. Views: Sea, Port. Features: Lift, Fitted Wardrobes, Private Terrace, Ensuite Bathroom, Marble Flooring, Double Glazing. Furniture: Part Furnished. Kitchen: Fully Fitted. Security: Gated Complex. Utilities: Electricity. Category: Holiday Homes, Investment.