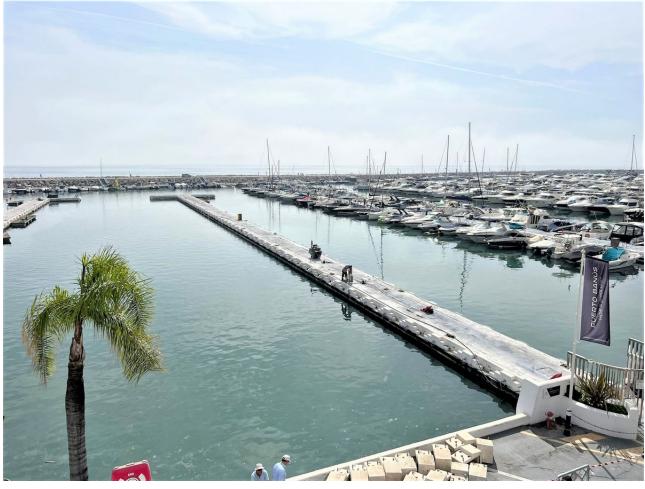

## Sales - Apartment - Puerto Banús 2.000.000€

www.mibgroup.es +34 662 58 96 58 info@mibgroup.es

Ref.-ID: MIBGR4167571 Puerto Banús Apartment

3

3

270 m2

Stunning frontline marina apartment both spacious and luxurious the apartment is in prime location and boasts stunning views across the marina. both the lounge and dining area lead to the wrap around terrace. fully fitted kitchen 3 ensuite bedrooms which all have stunning bathrooms Middle Floor Apartment, Puerto Banús, Costa del Sol. 3 Bedrooms, 3 Bathrooms, Built 270 m², Terrace 15 m². Setting: Town, Beachside, Port, Close To Sea, Marina. Orientation: South. Condition: Excellent. Climate Control: Air Conditioning, Hot A/C, Cold A/C. Views: Sea, Port. Features: Lift, Fitted Wardrobes, Private Terrace, Ensuite Bathroom, Marble Flooring, Double Glazing. Furniture: Part Furnished. Kitchen: Fully Fitted. Security: Gated Complex. Utilities: Electricity. Category: Holiday Homes, Investment.