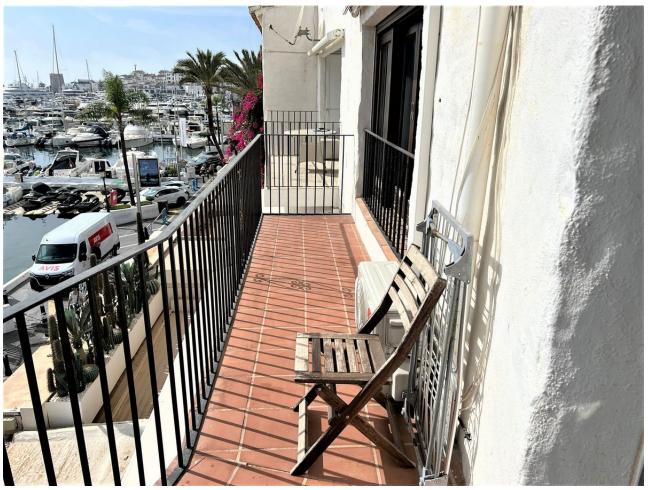

## Sales - Apartment - Puerto Banús 2.000.000€

www.mibgroup.es +34 662 58 96 58 info@mibgroup.es

Ref.-ID: MIBGR4167571 Puerto Banús Apartment

3

3

270 m2

Stunning frontline marina apartment both spacious and luxurious the apartment is in prime location and boasts stunning views across the marina. both the lounge and dining area lead to the wrap around terrace. fully fitted kitchen 3 ensuite bedrooms which all have stunning bathrooms Middle Floor Apartment, Puerto Banús, Costa del Sol. 3 Bedrooms, 3 Bathrooms, Built 270 m², Terrace 15 m². Setting: Town, Beachside, Port, Close To Sea, Marina. Orientation: South. Condition: Excellent. Climate Control: Air Conditioning, Hot A/C, Cold A/C. Views: Sea, Port. Features: Lift, Fitted Wardrobes, Private Terrace, Ensuite Bathroom, Marble Flooring, Double Glazing. Furniture: Part Furnished. Kitchen: Fully Fitted. Security: Gated Complex. Utilities: Electricity. Category: Holiday Homes, Investment.