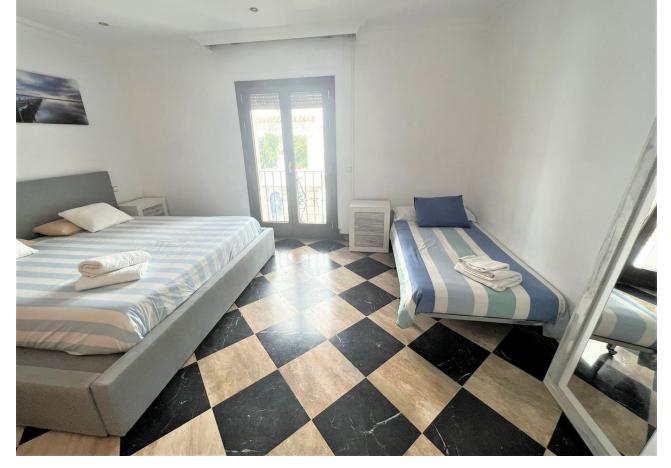

## Sales - Apartment - Puerto Banús 2.000.000€

www.mibgroup.es +34 662 58 96 58 info@mibgroup.es

Ref.-ID: MIBGR4167571 Puerto Banús Apartment

3

3

270 m2

Stunning frontline marina apartment both spacious and luxurious the apartment is in prime location and boasts stunning views across the marina. both the lounge and dining area lead to the wrap around terrace. fully fitted kitchen 3 ensuite bedrooms which all have stunning bathrooms Middle Floor Apartment, Puerto Banús, Costa del Sol. 3 Bedrooms, 3 Bathrooms, Built 270 m², Terrace 15 m². Setting: Town, Beachside, Port, Close To Sea, Marina. Orientation: South. Condition: Excellent. Climate Control: Air Conditioning, Hot A/C, Cold A/C. Views: Sea, Port. Features: Lift, Fitted Wardrobes, Private Terrace, Ensuite Bathroom, Marble Flooring, Double Glazing. Furniture: Part Furnished. Kitchen: Fully Fitted. Security: Gated Complex. Utilities: Electricity. Category: Holiday Homes, Investment.