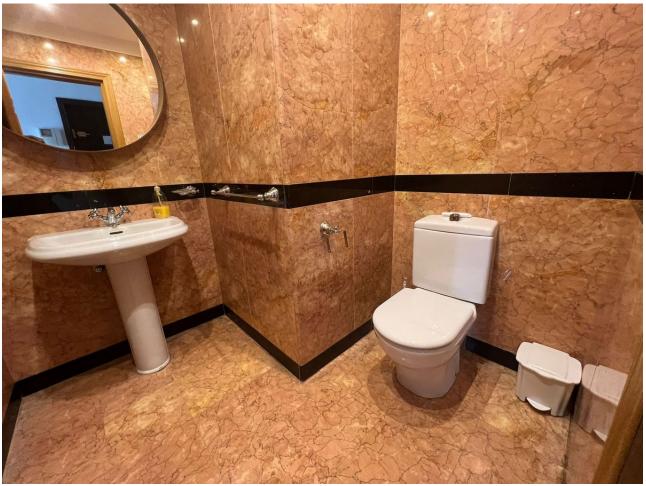

## Sales - Apartment - Puerto Banús 2.000.000€

www.mibgroup.es +34 662 58 96 58 info@mibgroup.es

Ref.-ID: MIBGR4167571 Puerto Banús Apartment

3

3

270 m2

Stunning frontline marina apartment both spacious and luxurious the apartment is in prime location and boasts stunning views across the marina. both the lounge and dining area lead to the wrap around terrace. fully fitted kitchen 3 ensuite bedrooms which all have stunning bathrooms Middle Floor Apartment, Puerto Banús, Costa del Sol. 3 Bedrooms, 3 Bathrooms, Built 270 m², Terrace 15 m². Setting: Town, Beachside, Port, Close To Sea, Marina. Orientation: South. Condition: Excellent. Climate Control: Air Conditioning, Hot A/C, Cold A/C. Views: Sea, Port. Features: Lift, Fitted Wardrobes, Private Terrace, Ensuite Bathroom, Marble Flooring, Double Glazing. Furniture: Part Furnished. Kitchen: Fully Fitted. Security: Gated Complex. Utilities: Electricity. Category: Holiday Homes, Investment.