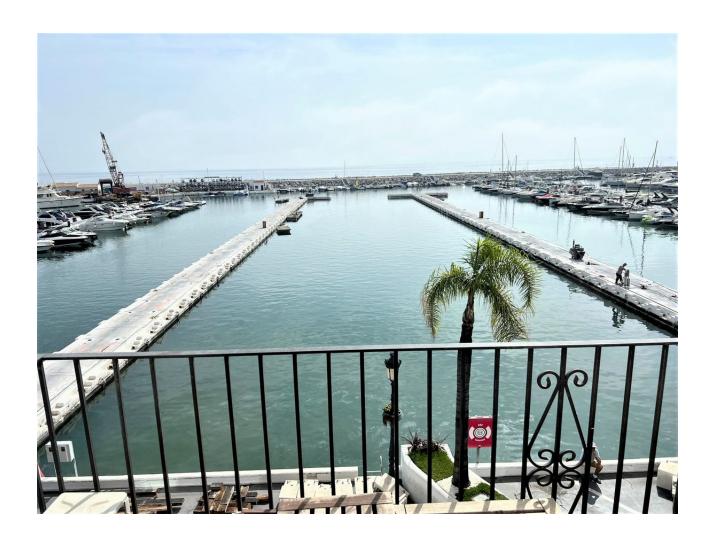

## Sales - Apartment - Puerto Banús 2.000.000€

www.mibgroup.es +34 662 58 96 58 info@mibgroup.es

Ref.-ID: MIBGR4167571 Puerto Banús Apartment

3

3

270 m2

Stunning frontline marina apartment both spacious and luxurious the apartment is in prime location and boasts stunning views across the marina. both the lounge and dining area lead to the wrap around terrace. fully fitted kitchen 3 ensuite bedrooms which all have stunning bathrooms Middle Floor Apartment, Puerto Banús, Costa del Sol. 3 Bedrooms, 3 Bathrooms, Built 270 m², Terrace 15 m². Setting: Town, Beachside, Port, Close To Sea, Marina. Orientation: South. Condition: Excellent. Climate Control: Air Conditioning, Hot A/C, Cold A/C. Views: Sea, Port. Features: Lift, Fitted Wardrobes, Private Terrace, Ensuite Bathroom, Marble Flooring, Double Glazing. Furniture: Part Furnished. Kitchen: Fully Fitted. Security: Gated Complex. Utilities: Electricity. Category: Holiday Homes, Investment.