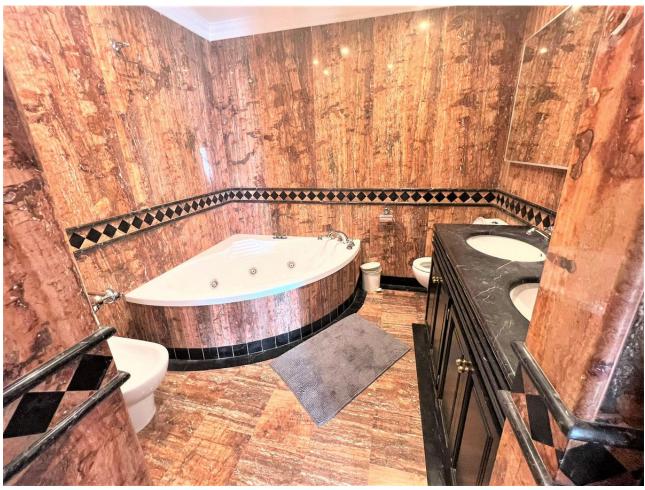

## Sales - Apartment - Puerto Banús 2.000.000€

www.mibgroup.es +34 662 58 96 58 info@mibgroup.es

Ref.-ID: MIBGR4167571 Puerto Banús Apartment

3

3

270 m2

Stunning frontline marina apartment both spacious and luxurious the apartment is in prime location and boasts stunning views across the marina. both the lounge and dining area lead to the wrap around terrace. fully fitted kitchen 3 ensuite bedrooms which all have stunning bathrooms Middle Floor Apartment, Puerto Banús, Costa del Sol. 3 Bedrooms, 3 Bathrooms, Built 270 m², Terrace 15 m². Setting: Town, Beachside, Port, Close To Sea, Marina. Orientation: South. Condition: Excellent. Climate Control: Air Conditioning, Hot A/C, Cold A/C. Views: Sea, Port. Features: Lift, Fitted Wardrobes, Private Terrace, Ensuite Bathroom, Marble Flooring, Double Glazing. Furniture: Part Furnished. Kitchen: Fully Fitted. Security: Gated Complex. Utilities: Electricity. Category: Holiday Homes, Investment.