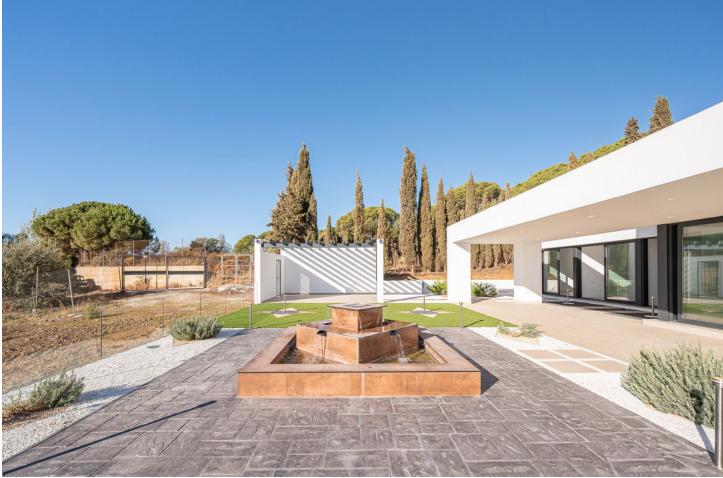

Modern villa with panoramic views ! This fantastic modern villa situated in the exclusive urbanisation of Buenavista, Mijas, boasts incredible sea and mountain views and is located within walking distance to the commercial area of El Higueron and the coast, with easy access to the motorway. The house is built on a plot of 890 m<sup>2</sup> and consists of 2 levels, ground floor and basement. On the ground floor and main floor of the house, there are four bedrooms and four bathrooms. This floor has a newly built Villa with amazing panoramic sea and mountain views. Situated in a gated urbanisation of Buenavista, with only a few villas and with security. This modern south facing house consists of 2 levels first floor and basement. On the main floor- you will find the entrance hall with a spacious living room with large sliding doors and large windows enjoying all day sun and amazing views. The open plan kitchen is fully equipped with brand new appliances, a large pantry and a separate laundry area. There are four bedrooms, three full bathrooms and a guest toilet. The finished basement with a space of 133m<sup>2</sup>, can be used as a gym, cinema room, office, study or play area, which also has an access to the pool area. The house is finished with high quality materials and is equipped with independent hot and cold air conditioning thermostat in each room, electric shutters, double glazed windows and doors, alarm system and solar panels. Very functional distribution as all bedrooms are on the main floor, perfect for families and adapted for reduced mobility. This property boasts 890m<sup>2</sup> of plot enjoying a large swimming pool, barbecue area, garden area, and a garage for several cars with electric door. Situated in a natural enclave between the mountains and the sea, in a privileged area with easy access to the motorway, next to the restaurant El Higueron and the commercial area of El Higueron. A few minutes drive from Benalmadena, Fuengirola and Malaga.