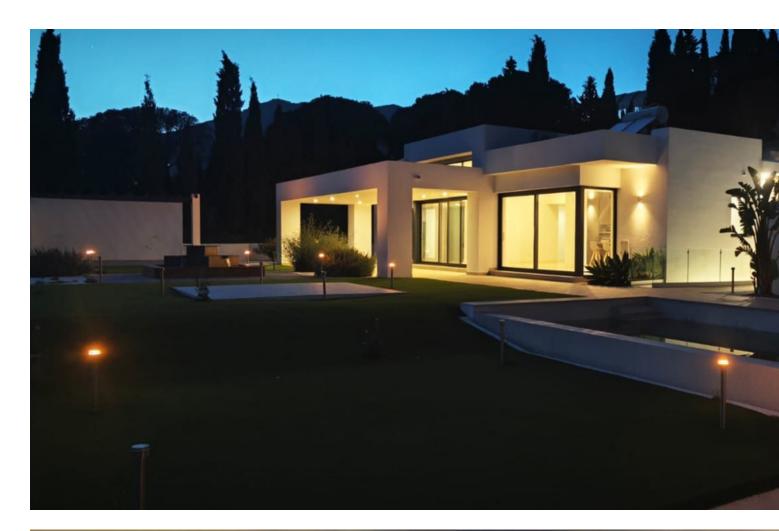

Modern villa with panoramic views ! This fantastic modern villa situated in the exclusive urbanisation of Buenavista, Mijas, boasts incredible sea and mountain views and is located within walking distance to the commercial area of El Higueron and the coast, with easy access to the motorway. The house is built on a plot of 890 m<sup>2</sup> and consists of 2 levels, ground floor and basement. On the ground floor and main floor of the house, there are four bedrooms and four bathrooms. This floor has a newly built Villa with amazing panoramic sea and mountain views. Situated in a gated urbanisation of Buenavista, with only a few villas and with security. This modern south facing house consists of 2 levels first floor and basement. On the main floor- you will find the entrance hall with a spacious living room with large sliding doors and large windows enjoying all day sun and amazing views. The open plan kitchen is fully equipped with brand new appliances, a large pantry and a separate laundry area. There are four bedrooms, three full bathrooms and a guest toilet. The finished basement with a space of 133m<sup>2</sup>, can be used as a gym, cinema room, office, study or play area, which also has an access to the pool area. The house is finished with high quality materials and is equipped with independent hot and cold air conditioning thermostat in each room, electric shutters, double glazed windows and doors, alarm system and solar panels. Very functional distribution as all bedrooms are on the main floor, perfect for families and adapted for reduced mobility. This property boasts 890m<sup>2</sup> of plot enjoying a large swimming pool, barbecue area, garden area, and a garage for several cars with electric door. Situated in a natural enclave between the mountains and the sea, in a privileged area with easy access to the motorway, next to the restaurant El Higueron and the commercial area of El Higueron. A few minutes drive from Benalmadena, Fuengirola and Malaga.