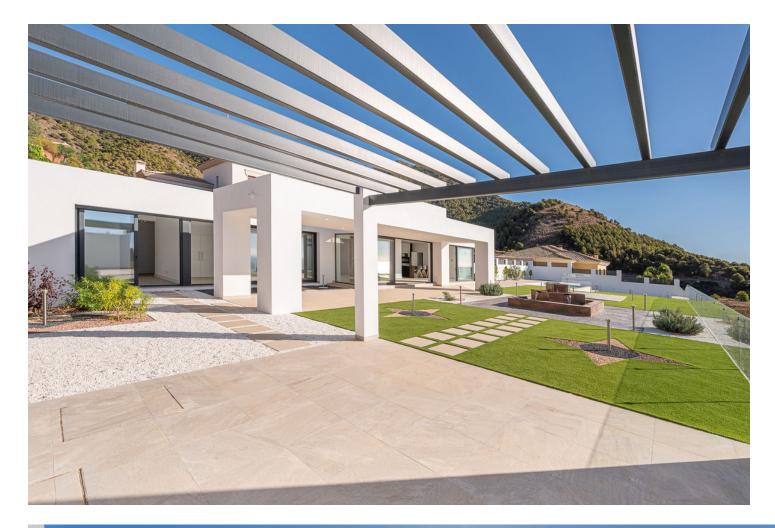

Modern villa with panoramic views ! This fantastic modern villa situated in the exclusive urbanisation of Buenavista, Mijas, boasts incredible sea and mountain views and is located within walking distance to the commercial area of El Higueron and the coast, with easy access to the motorway. The house is built on a plot of 890 m<sup>2</sup> and consists of 2 levels, ground floor and basement. On the ground floor and main floor of the house, there are four bedrooms and four bathrooms. This floor has a newly built Villa with amazing panoramic sea and mountain views. Situated in a gated urbanisation of Buenavista, with only a few villas and with security. This modern south facing house consists of 2 levels first floor and basement. On the main floor- you will find the entrance hall with a spacious living room with large sliding doors and large windows enjoying all day sun and amazing views. The open plan kitchen is fully equipped with brand new appliances, a large pantry and a separate laundry area. There are four bedrooms, three full bathrooms and a guest toilet. The finished basement with a space of 133m<sup>2</sup>, can be used as a gym, cinema room, office, study or play area, which also has an access to the pool area. The house is finished with high quality materials and is equipped with independent hot and cold air conditioning thermostat in each room, electric shutters, double glazed windows and doors, alarm system and solar panels. Very functional distribution as all bedrooms are on the main floor, perfect for families and adapted for reduced mobility. This property boasts 890m<sup>2</sup> of plot enjoying a large swimming pool, barbecue area, garden area, and a garage for several cars with electric door. Situated in a natural enclave between the mountains and the sea, in a privileged area with easy access to the motorway, next to the restaurant El Higueron and the commercial area of El Higueron. A few minutes drive from Benalmadena, Fuengirola and Malaga.