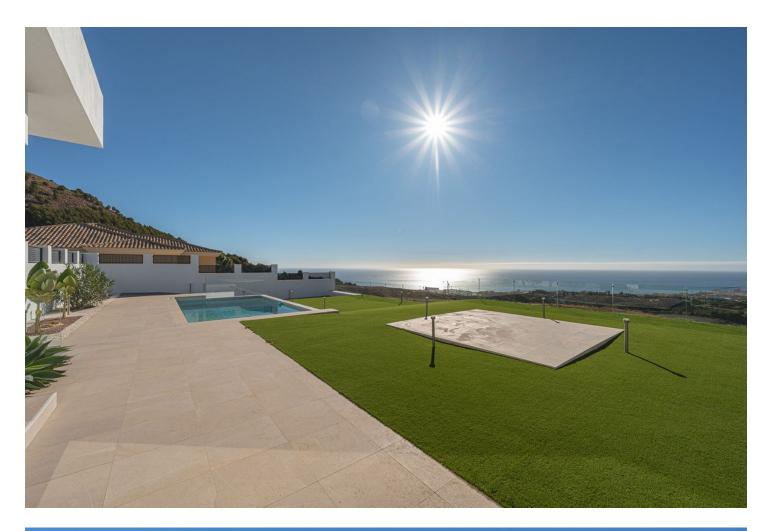

Modern villa with panoramic views ! This fantastic modern villa situated in the exclusive urbanisation of Buenavista, Mijas, boasts incredible sea and mountain views and is located within walking distance to the commercial area of El Higueron and the coast, with easy access to the motorway. The house is built on a plot of 890 m<sup>2</sup> and consists of 2 levels, ground floor and basement. On the ground floor and main floor of the house, there are four bedrooms and four bathrooms. This floor has a newly built Villa with amazing panoramic sea and mountain views. Situated in a gated urbanisation of Buenavista, with only a few villas and with security. This modern south facing house consists of 2 levels first floor and basement. On the main floor- you will find the entrance hall with a spacious living room with large sliding doors and large windows enjoying all day sun and amazing views. The open plan kitchen is fully equipped with brand new appliances, a large pantry and a separate laundry area. There are four bedrooms, three full bathrooms and a guest toilet. The finished basement with a space of 133m<sup>2</sup>, can be used as a gym, cinema room, office, study or play area, which also has an access to the pool area. The house is finished with high quality materials and is equipped with independent hot and cold air conditioning thermostat in each room, electric shutters, double glazed windows and doors, alarm system and solar panels. Very functional distribution as all bedrooms are on the main floor, perfect for families and adapted for reduced mobility. This property boasts 890m<sup>2</sup> of plot enjoying a large swimming pool, barbecue area, garden area, and a garage for several cars with electric door. Situated in a natural enclave between the mountains and the sea, in a privileged area with easy access to the motorway, next to the restaurant El Higueron and the commercial area of El Higueron. A few minutes drive from Benalmadena, Fuengirola and Malaga.