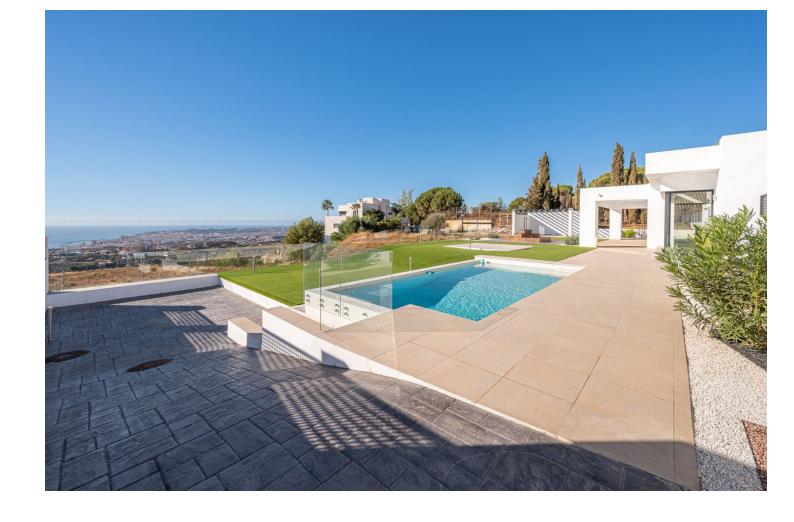

Modern villa with panoramic views ! This fantastic modern villa situated in the exclusive urbanisation of Buenavista, Mijas, boasts incredible sea and mountain views and is located within walking distance to the commercial area of El Higueron and the coast, with easy access to the motorway. The house is built on a plot of 890 m<sup>2</sup> and consists of 2 levels, ground floor and basement. On the ground floor and main floor of the house, there are four bedrooms and four bathrooms. This floor has a newly built Villa with amazing panoramic sea and mountain views. Situated in a gated urbanisation of Buenavista, with only a few villas and with security. This modern south facing house consists of 2 levels first floor and basement. On the main floor- you will find the entrance hall with a spacious living room with large sliding doors and large windows enjoying all day sun and amazing views. The open plan kitchen is fully equipped with brand new appliances, a large pantry and a separate laundry area. There are four bedrooms, three full bathrooms and a guest toilet. The finished basement with a space of 133m<sup>2</sup>, can be used as a gym, cinema room, office, study or play area, which also has an access to the pool area. The house is finished with high quality materials and is equipped with independent hot and cold air conditioning thermostat in each room, electric shutters, double glazed windows and doors, alarm system and solar panels. Very functional distribution as all bedrooms are on the main floor, perfect for families and adapted for reduced mobility. This property boasts 890m<sup>2</sup> of plot enjoying a large swimming pool, barbecue area, garden area, and a garage for several cars with electric door. Situated in a natural enclave between the mountains and the sea, in a privileged area with easy access to the motorway, next to the restaurant El Higueron and the commercial area of El Higueron. A few minutes drive from Benalmadena, Fuengirola and Malaga.