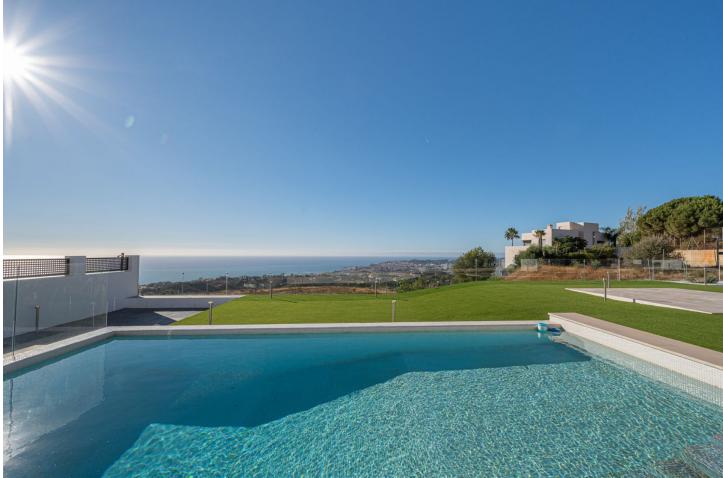

Modern villa with panoramic views ! This fantastic modern villa situated in the exclusive urbanisation of Buenavista, Mijas, boasts incredible sea and mountain views and is located within walking distance to the commercial area of El Higueron and the coast, with easy access to the motorway. The house is built on a plot of 890 m<sup>2</sup> and consists of 2 levels, ground floor and basement. On the ground floor and main floor of the house, there are four bedrooms and four bathrooms. This floor has a newly built Villa with amazing panoramic sea and mountain views. Situated in a gated urbanisation of Buenavista, with only a few villas and with security. This modern south facing house consists of 2 levels first floor and basement. On the main floor- you will find the entrance hall with a spacious living room with large sliding doors and large windows enjoying all day sun and amazing views. The open plan kitchen is fully equipped with brand new appliances, a large pantry and a separate laundry area. There are four bedrooms, three full bathrooms and a guest toilet. The finished basement with a space of 133m<sup>2</sup>, can be used as a gym, cinema room, office, study or play area, which also has an access to the pool area. The house is finished with high quality materials and is equipped with independent hot and cold air conditioning thermostat in each room, electric shutters, double glazed windows and doors, alarm system and solar panels. Very functional distribution as all bedrooms are on the main floor, perfect for families and adapted for reduced mobility. This property boasts 890m<sup>2</sup> of plot enjoying a large swimming pool, barbecue area, garden area, and a garage for several cars with electric door. Situated in a natural enclave between the mountains and the sea, in a privileged area with easy access to the motorway, next to the restaurant El Higueron and the commercial area of El Higueron. A few minutes drive from Benalmadena, Fuengirola and Malaga.