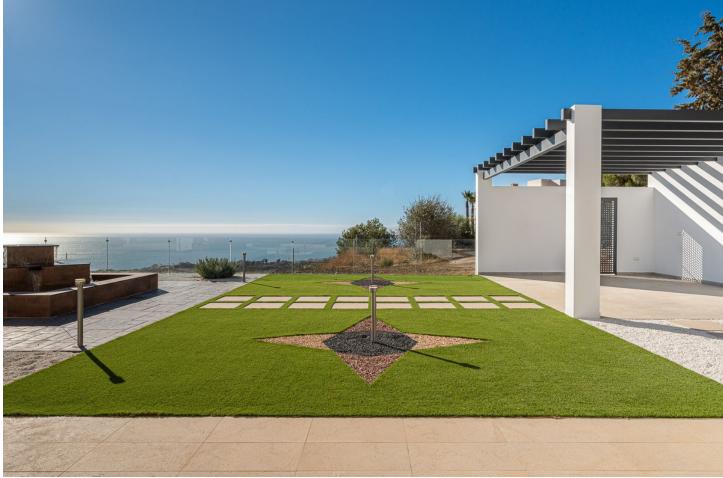

Modern villa with panoramic views ! This fantastic modern villa situated in the exclusive urbanisation of Buenavista, Mijas, boasts incredible sea and mountain views and is located within walking distance to the commercial area of El Higueron and the coast, with easy access to the motorway. The house is built on a plot of 890 m<sup>2</sup> and consists of 2 levels, ground floor and basement. On the ground floor and main floor of the house, there are four bedrooms and four bathrooms. This floor has a newly built Villa with amazing panoramic sea and mountain views. Situated in a gated urbanisation of Buenavista, with only a few villas and with security. This modern south facing house consists of 2 levels first floor and basement. On the main floor- you will find the entrance hall with a spacious living room with large sliding doors and large windows enjoying all day sun and amazing views. The open plan kitchen is fully equipped with brand new appliances, a large pantry and a separate laundry area. There are four bedrooms, three full bathrooms and a guest toilet. The finished basement with a space of 133m<sup>2</sup>, can be used as a gym, cinema room, office, study or play area, which also has an access to the pool area. The house is finished with high quality materials and is equipped with independent hot and cold air conditioning thermostat in each room, electric shutters, double glazed windows and doors, alarm system and solar panels. Very functional distribution as all bedrooms are on the main floor, perfect for families and adapted for reduced mobility. This property boasts 890m<sup>2</sup> of plot enjoying a large swimming pool, barbecue area, garden area, and a garage for several cars with electric door. Situated in a natural enclave between the mountains and the sea, in a privileged area with easy access to the motorway, next to the restaurant El Higueron and the commercial area of El Higueron. A few minutes drive from Benalmadena, Fuengirola and Malaga.

## Garden Private Easy Maintenance