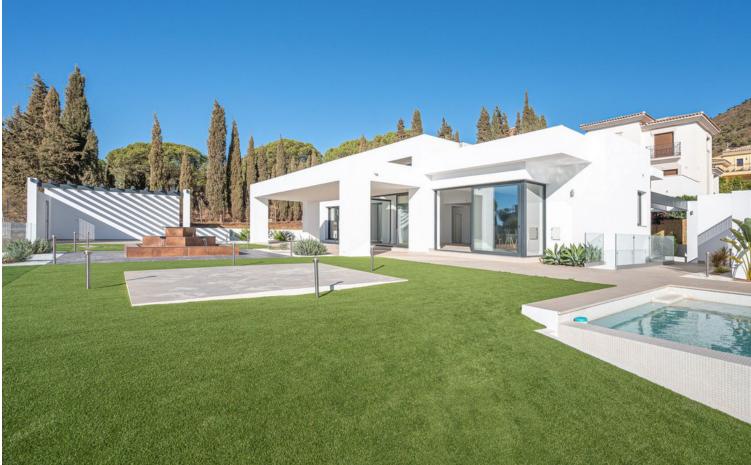

Modern villa with panoramic views ! This fantastic modern villa situated in the exclusive urbanisation of Buenavista, Mijas, boasts incredible sea and mountain views and is located within walking distance to the commercial area of El Higueron and the coast, with easy access to the motorway. The house is built on a plot of 890 m<sup>2</sup> and consists of 2 levels, ground floor and basement. On the ground floor and main floor of the house, there are four bedrooms and four bathrooms. This floor has a newly built Villa with amazing panoramic sea and mountain views. Situated in a gated urbanisation of Buenavista, with only a few villas and with security. This modern south facing house consists of 2 levels first floor and basement. On the main floor- you will find the entrance hall with a spacious living room with large sliding doors and large windows enjoying all day sun and amazing views. The open plan kitchen is fully equipped with brand new appliances, a large pantry and a separate laundry area. There are four bedrooms, three full bathrooms and a guest toilet. The finished basement with a space of 133m<sup>2</sup>, can be used as a gym, cinema room, office, study or play area, which also has an access to the pool area. The house is finished with high quality materials and is equipped with independent hot and cold air conditioning thermostat in each room, electric shutters, double glazed windows and doors, alarm system and solar panels. Very functional distribution as all bedrooms are on the main floor, perfect for families and adapted for reduced mobility. This property boasts 890m<sup>2</sup> of plot enjoying a large swimming pool, barbecue area, garden area, and a garage for several cars with electric door. Situated in a natural enclave between the mountains and the sea, in a privileged area with easy access to the motorway, next to the restaurant El Higueron and the commercial area of El Higueron. A few minutes drive from Benalmadena, Fuengirola and Malaga.