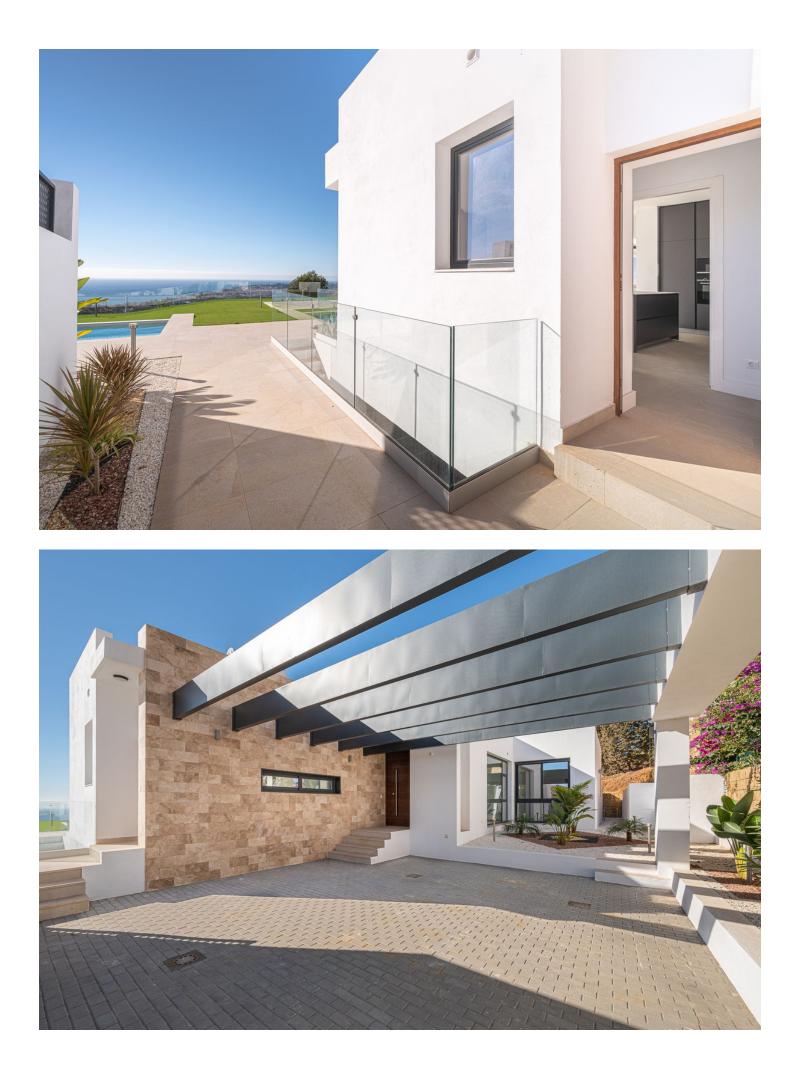

Modern villa with panoramic views ! This fantastic modern villa situated in the exclusive urbanisation of Buenavista, Mijas, boasts incredible sea and mountain views and is located within walking distance to the commercial area of El Higueron and the coast, with easy access to the motorway. The house is built on a plot of 890 m<sup>2</sup> and consists of 2 levels, ground floor and basement. On the ground floor and main floor of the house, there are four bedrooms and four bathrooms. This floor has a newly built Villa with amazing panoramic sea and mountain views. Situated in a gated urbanisation of Buenavista, with only a few villas and with security. This modern south facing house consists of 2 levels first floor and basement. On the main floor- you will find the entrance hall with a spacious living room with large sliding doors and large windows enjoying all day sun and amazing views. The open plan kitchen is fully equipped with brand new appliances, a large pantry and a separate laundry area. There are four bedrooms, three full bathrooms and a guest toilet. The finished basement with a space of 133m<sup>2</sup>, can be used as a gym, cinema room, office, study or play area, which also has an access to the pool area. The house is finished with high quality materials and is equipped with independent hot and cold air conditioning thermostat in each room, electric shutters, double glazed windows and doors, alarm system and solar panels. Very functional distribution as all bedrooms are on the main floor, perfect for families and adapted for reduced mobility. This property boasts 890m<sup>2</sup> of plot enjoying a large swimming pool, barbecue area, garden area, and a garage for several cars with electric door. Situated in a natural enclave between the mountains and the sea, in a privileged area with easy access to the motorway, next to the restaurant El Higueron and the commercial area of El Higueron. A few minutes drive from Benalmadena, Fuengirola and Malaga.