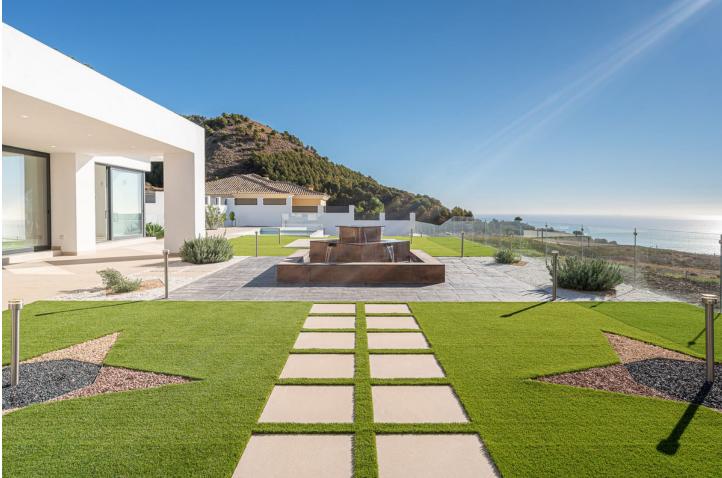

Modern villa with panoramic views ! This fantastic modern villa situated in the exclusive urbanisation of Buenavista, Mijas, boasts incredible sea and mountain views and is located within walking distance to the commercial area of El Higueron and the coast, with easy access to the motorway. The house is built on a plot of 890 m<sup>2</sup> and consists of 2 levels, ground floor and basement. On the ground floor and main floor of the house, there are four bedrooms and four bathrooms. This floor has a newly built Villa with amazing panoramic sea and mountain views. Situated in a gated urbanisation of Buenavista, with only a few villas and with security. This modern south facing house consists of 2 levels first floor and basement. On the main floor- you will find the entrance hall with a spacious living room with large sliding doors and large windows enjoying all day sun and amazing views. The open plan kitchen is fully equipped with brand new appliances, a large pantry and a separate laundry area. There are four bedrooms, three full bathrooms and a guest toilet. The finished basement with a space of 133m<sup>2</sup>, can be used as a gym, cinema room, office, study or play area, which also has an access to the pool area. The house is finished with high quality materials and is equipped with independent hot and cold air conditioning thermostat in each room, electric shutters, double glazed windows and doors, alarm system and solar panels. Very functional distribution as all bedrooms are on the main floor, perfect for families and adapted for reduced mobility. This property boasts 890m<sup>2</sup> of plot enjoying a large swimming pool, barbecue area, garden area, and a garage for several cars with electric door. Situated in a natural enclave between the mountains and the sea, in a privileged area with easy access to the motorway, next to the restaurant El Higueron and the commercial area of El Higueron. A few minutes drive from Benalmadena, Fuengirola and Malaga.