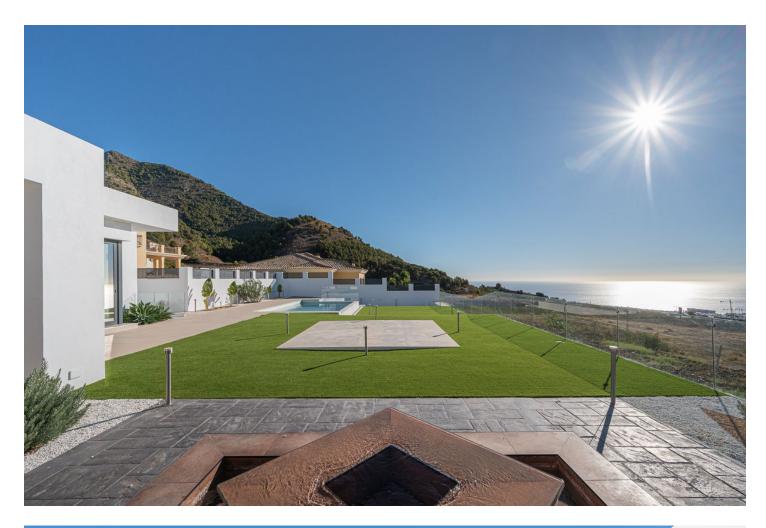

Modern villa with panoramic views ! This fantastic modern villa situated in the exclusive urbanisation of Buenavista, Mijas, boasts incredible sea and mountain views and is located within walking distance to the commercial area of El Higueron and the coast, with easy access to the motorway. The house is built on a plot of 890 m<sup>2</sup> and consists of 2 levels, ground floor and basement. On the ground floor and main floor of the house, there are four bedrooms and four bathrooms. This floor has a newly built Villa with amazing panoramic sea and mountain views. Situated in a gated urbanisation of Buenavista, with only a few villas and with security. This modern south facing house consists of 2 levels first floor and basement. On the main floor- you will find the entrance hall with a spacious living room with large sliding doors and large windows enjoying all day sun and amazing views. The open plan kitchen is fully equipped with brand new appliances, a large pantry and a separate laundry area. There are four bedrooms, three full bathrooms and a guest toilet. The finished basement with a space of 133m<sup>2</sup>, can be used as a gym, cinema room, office, study or play area, which also has an access to the pool area. The house is finished with high quality materials and is equipped with independent hot and cold air conditioning thermostat in each room, electric shutters, double glazed windows and doors, alarm system and solar panels. Very functional distribution as all bedrooms are on the main floor, perfect for families and adapted for reduced mobility. This property boasts 890m<sup>2</sup> of plot enjoying a large swimming pool, barbecue area, garden area, and a garage for several cars with electric door. Situated in a natural enclave between the mountains and the sea, in a privileged area with easy access to the motorway, next to the restaurant El Higueron and the commercial area of El Higueron. A few minutes drive from Benalmadena, Fuengirola and Malaga.