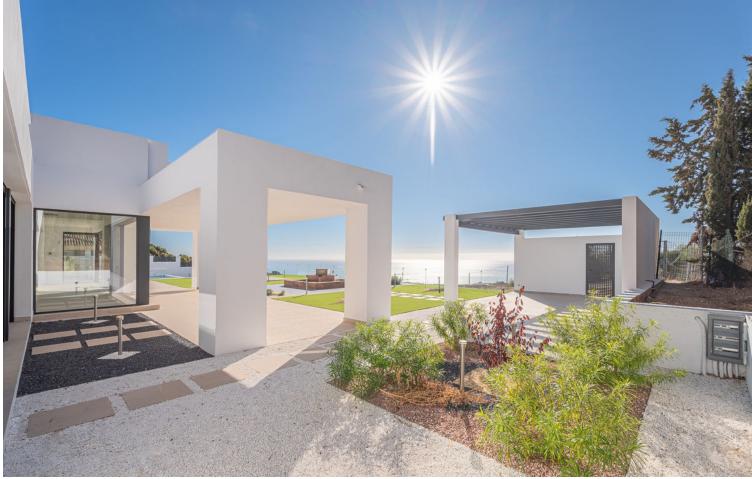

Modern villa with panoramic views ! This fantastic modern villa situated in the exclusive urbanisation of Buenavista, Mijas, boasts incredible sea and mountain views and is located within walking distance to the commercial area of El Higueron and the coast, with easy access to the motorway. The house is built on a plot of 890 m<sup>2</sup> and consists of 2 levels, ground floor and basement. On the ground floor and main floor of the house, there are four bedrooms and four bathrooms. This floor has a newly built Villa with amazing panoramic sea and mountain views. Situated in a gated urbanisation of Buenavista, with only a few villas and with security. This modern south facing house consists of 2 levels first floor and basement. On the main floor- you will find the entrance hall with a spacious living room with large sliding doors and large windows enjoying all day sun and amazing views. The open plan kitchen is fully equipped with brand new appliances, a large pantry and a separate laundry area. There are four bedrooms, three full bathrooms and a guest toilet. The finished basement with a space of 133m<sup>2</sup>, can be used as a gym, cinema room, office, study or play area, which also has an access to the pool area. The house is finished with high quality materials and is equipped with independent hot and cold air conditioning thermostat in each room, electric shutters, double glazed windows and doors, alarm system and solar panels. Very functional distribution as all bedrooms are on the main floor, perfect for families and adapted for reduced mobility. This property boasts 890m<sup>2</sup> of plot enjoying a large swimming pool, barbecue area, garden area, and a garage for several cars with electric door. Situated in a natural enclave between the mountains and the sea, in a privileged area with easy access to the motorway, next to the restaurant El Higueron and the commercial area of El Higueron. A few minutes drive from Benalmadena, Fuengirola and Malaga.