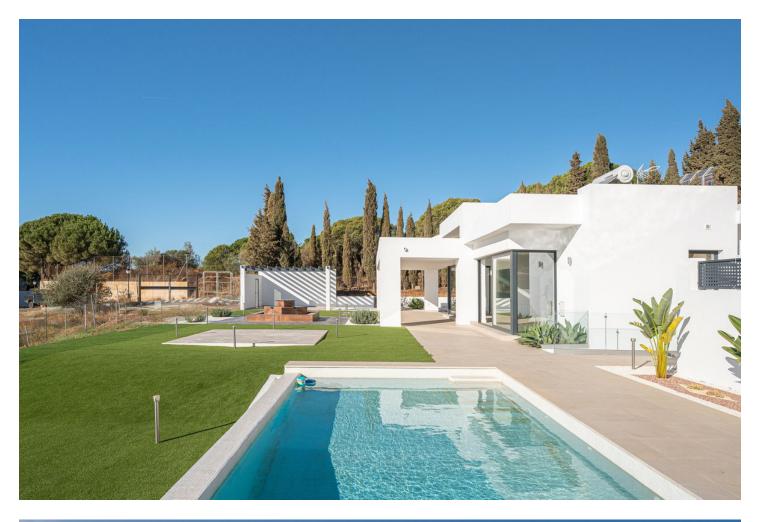

Modern villa with panoramic views ! This fantastic modern villa situated in the exclusive urbanisation of Buenavista, Mijas, boasts incredible sea and mountain views and is located within walking distance to the commercial area of El Higueron and the coast, with easy access to the motorway. The house is built on a plot of 890 m<sup>2</sup> and consists of 2 levels, ground floor and basement. On the ground floor and main floor of the house, there are four bedrooms and four bathrooms. This floor has a newly built Villa with amazing panoramic sea and mountain views. Situated in a gated urbanisation of Buenavista, with only a few villas and with security. This modern south facing house consists of 2 levels first floor and basement. On the main floor- you will find the entrance hall with a spacious living room with large sliding doors and large windows enjoying all day sun and amazing views. The open plan kitchen is fully equipped with brand new appliances, a large pantry and a separate laundry area. There are four bedrooms, three full bathrooms and a guest toilet. The finished basement with a space of 133m<sup>2</sup>, can be used as a gym, cinema room, office, study or play area, which also has an access to the pool area. The house is finished with high quality materials and is equipped with independent hot and cold air conditioning thermostat in each room, electric shutters, double glazed windows and doors, alarm system and solar panels. Very functional distribution as all bedrooms are on the main floor, perfect for families and adapted for reduced mobility. This property boasts 890m<sup>2</sup> of plot enjoying a large swimming pool, barbecue area, garden area, and a garage for several cars with electric door. Situated in a natural enclave between the mountains and the sea, in a privileged area with easy access to the motorway, next to the restaurant El Higueron and the commercial area of El Higueron. A few minutes drive from Benalmadena, Fuengirola and Malaga.