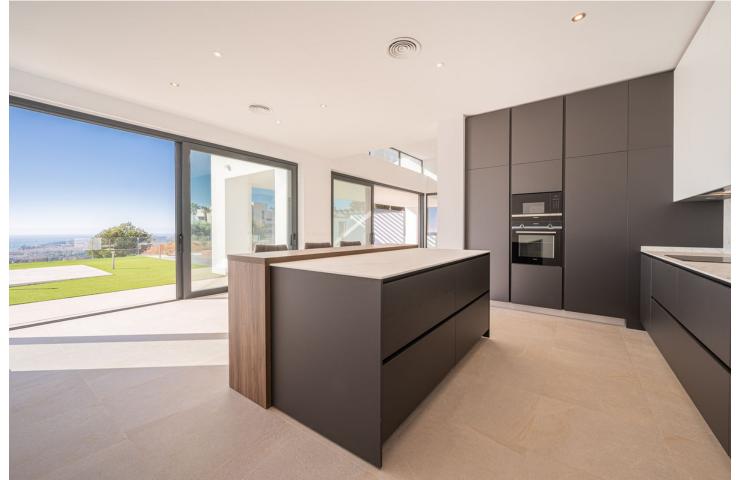

Modern villa with panoramic views ! This fantastic modern villa situated in the exclusive urbanisation of Buenavista, Mijas, boasts incredible sea and mountain views and is located within walking distance to the commercial area of El Higueron and the coast, with easy access to the motorway. The house is built on a plot of 890 m<sup>2</sup> and consists of 2 levels, ground floor and basement. On the ground floor and main floor of the house, there are four bedrooms and four bathrooms. This floor has a newly built Villa with amazing panoramic sea and mountain views. Situated in a gated urbanisation of Buenavista, with only a few villas and with security. This modern south facing house consists of 2 levels first floor and basement. On the main floor- you will find the entrance hall with a spacious living room with large sliding doors and large windows enjoying all day sun and amazing views. The open plan kitchen is fully equipped with brand new appliances, a large pantry and a separate laundry area. There are four bedrooms, three full bathrooms and a guest toilet. The finished basement with a space of 133m<sup>2</sup>, can be used as a gym, cinema room, office, study or play area, which also has an access to the pool area. The house is finished with high quality materials and is equipped with independent hot and cold air conditioning thermostat in each room, electric shutters, double glazed windows and doors, alarm system and solar panels. Very functional distribution as all bedrooms are on the main floor, perfect for families and adapted for reduced mobility. This property boasts 890m<sup>2</sup> of plot enjoying a large swimming pool, barbecue area, garden area, and a garage for several cars with electric door. Situated in a natural enclave between the mountains and the sea, in a privileged area with easy access to the motorway, next to the restaurant El Higueron and the commercial area of El Higueron. A few minutes drive from Benalmadena, Fuengirola and Malaga.