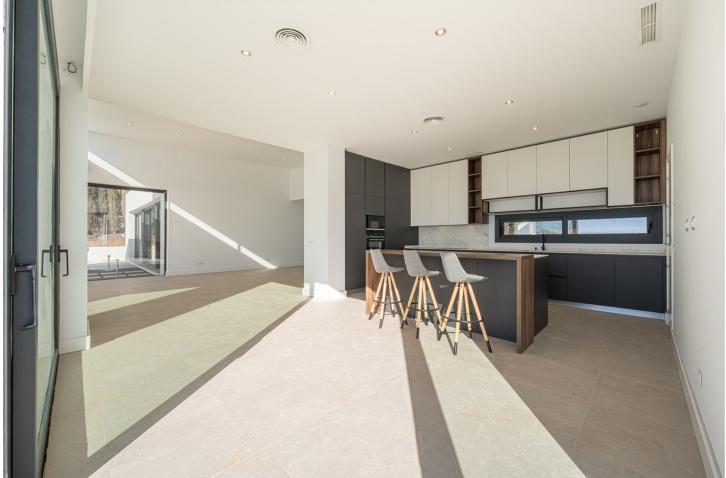

Modern villa with panoramic views ! This fantastic modern villa situated in the exclusive urbanisation of Buenavista, Mijas, boasts incredible sea and mountain views and is located within walking distance to the commercial area of El Higueron and the coast, with easy access to the motorway. The house is built on a plot of 890 m<sup>2</sup> and consists of 2 levels, ground floor and basement. On the ground floor and main floor of the house, there are four bedrooms and four bathrooms. This floor has a newly built Villa with amazing panoramic sea and mountain views. Situated in a gated urbanisation of Buenavista, with only a few villas and with security. This modern south facing house consists of 2 levels first floor and basement. On the main floor- you will find the entrance hall with a spacious living room with large sliding doors and large windows enjoying all day sun and amazing views. The open plan kitchen is fully equipped with brand new appliances, a large pantry and a separate laundry area. There are four bedrooms, three full bathrooms and a guest toilet. The finished basement with a space of 133m<sup>2</sup>, can be used as a gym, cinema room, office, study or play area, which also has an access to the pool area. The house is finished with high quality materials and is equipped with independent hot and cold air conditioning thermostat in each room, electric shutters, double glazed windows and doors, alarm system and solar panels. Very functional distribution as all bedrooms are on the main floor, perfect for families and adapted for reduced mobility. This property boasts 890m<sup>2</sup> of plot enjoying a large swimming pool, barbecue area, garden area, and a garage for several cars with electric door. Situated in a natural enclave between the mountains and the sea, in a privileged area with easy access to the motorway, next to the restaurant El Higueron and the commercial area of El Higueron. A few minutes drive from Benalmadena, Fuengirola and Malaga.