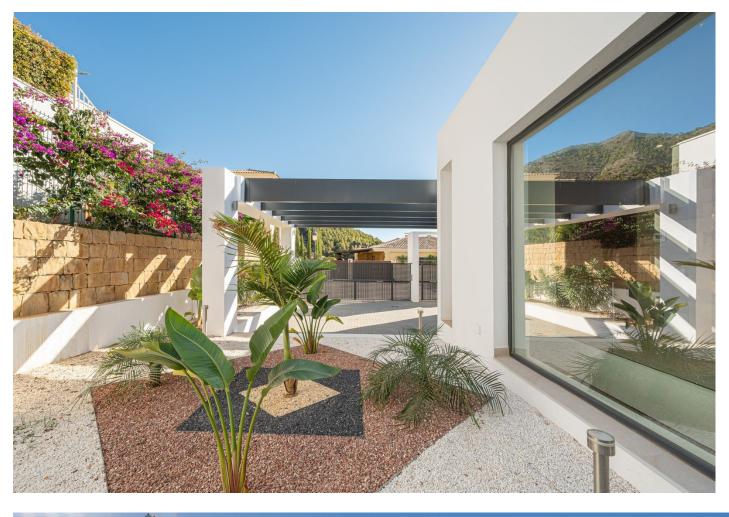

Modern villa with panoramic views ! This fantastic modern villa situated in the exclusive urbanisation of Buenavista, Mijas, boasts incredible sea and mountain views and is located within walking distance to the commercial area of El Higueron and the coast, with easy access to the motorway. The house is built on a plot of 890 m<sup>2</sup> and consists of 2 levels, ground floor and basement. On the ground floor and main floor of the house, there are four bedrooms and four bathrooms. This floor has a newly built Villa with amazing panoramic sea and mountain views. Situated in a gated urbanisation of Buenavista, with only a few villas and with security. This modern south facing house consists of 2 levels first floor and basement. On the main floor- you will find the entrance hall with a spacious living room with large sliding doors and large windows enjoying all day sun and amazing views. The open plan kitchen is fully equipped with brand new appliances, a large pantry and a separate laundry area. There are four bedrooms, three full bathrooms and a guest toilet. The finished basement with a space of 133m<sup>2</sup>, can be used as a gym, cinema room, office, study or play area, which also has an access to the pool area. The house is finished with high quality materials and is equipped with independent hot and cold air conditioning thermostat in each room, electric shutters, double glazed windows and doors, alarm system and solar panels. Very functional distribution as all bedrooms are on the main floor, perfect for families and adapted for reduced mobility. This property boasts 890m<sup>2</sup> of plot enjoying a large swimming pool, barbecue area, garden area, and a garage for several cars with electric door. Situated in a natural enclave between the mountains and the sea, in a privileged area with easy access to the motorway, next to the restaurant El Higueron and the commercial area of El Higueron. A few minutes drive from Benalmadena, Fuengirola and Malaga.