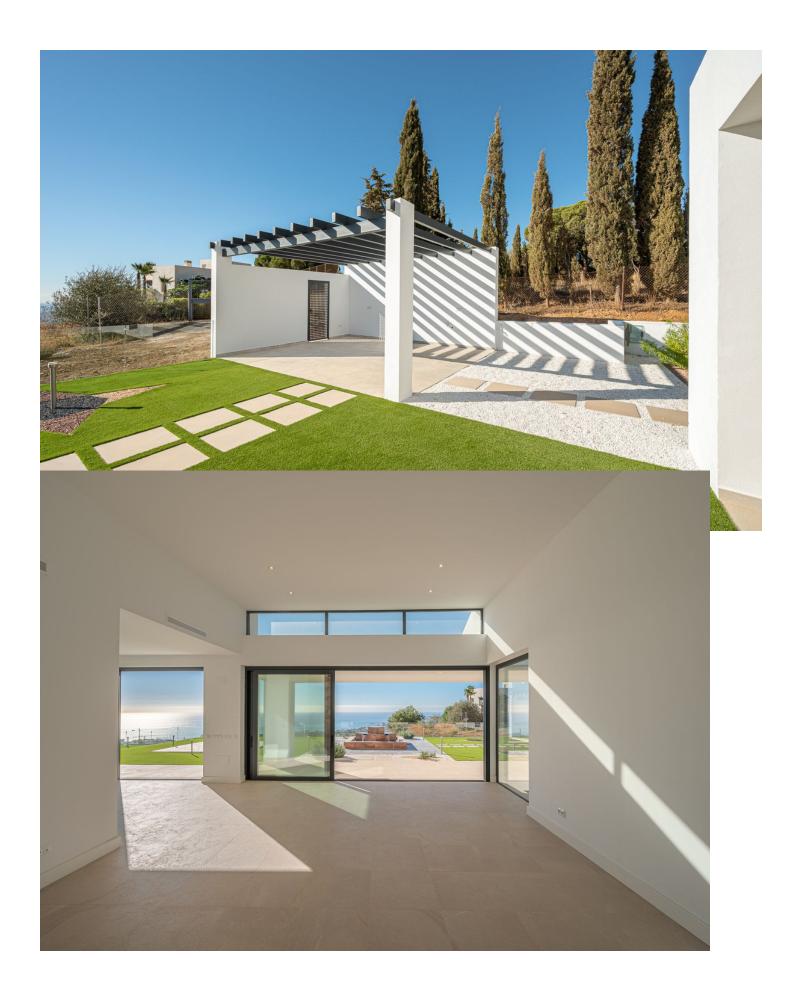

Modern villa with panoramic views ! This fantastic modern villa situated in the exclusive urbanisation of Buenavista, Mijas, boasts incredible sea and mountain views and is located within walking distance to the commercial area of El Higueron and the coast, with easy access to the motorway. The house is built on a plot of 890 m<sup>2</sup> and consists of 2 levels, ground floor and basement. On the ground floor and main floor of the house, there are four bedrooms and four bathrooms. This floor has a newly built Villa with amazing panoramic sea and mountain views. Situated in a gated urbanisation of Buenavista, with only a few villas and with security. This modern south facing house consists of 2 levels first floor and basement. On the main floor- you will find the entrance hall with a spacious living room with large sliding doors and large windows enjoying all day sun and amazing views. The open plan kitchen is fully equipped with brand new appliances, a large pantry and a separate laundry area. There are four bedrooms, three full bathrooms and a guest toilet. The finished basement with a space of 133m<sup>2</sup>, can be used as a gym, cinema room, office, study or play area, which also has an access to the pool area. The house is finished with high quality materials and is equipped with independent hot and cold air conditioning thermostat in each room, electric shutters, double glazed windows and doors, alarm system and solar panels. Very functional distribution as all bedrooms are on the main floor, perfect for families and adapted for reduced mobility. This property boasts 890m<sup>2</sup> of plot enjoying a large swimming pool, barbecue area, garden area, and a garage for several cars with electric door. Situated in a natural enclave between the mountains and the sea, in a privileged area with easy access to the motorway, next to the restaurant El Higueron and the commercial area of El Higueron. A few minutes drive from Benalmadena, Fuengirola and Malaga.