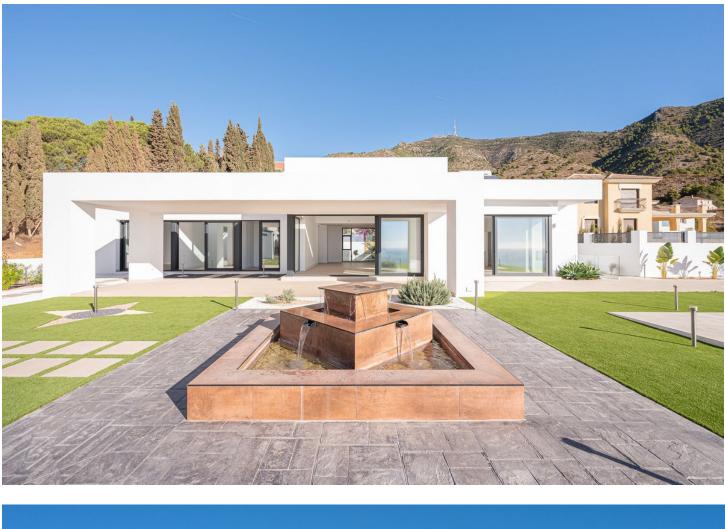

Modern villa with panoramic views ! This fantastic modern villa situated in the exclusive urbanisation of Buenavista, Mijas, boasts incredible sea and mountain views and is located within walking distance to the commercial area of El Higueron and the coast, with easy access to the motorway. The house is built on a plot of 890 m<sup>2</sup> and consists of 2 levels, ground floor and basement. On the ground floor and main floor of the house, there are four bedrooms and four bathrooms. This floor has a newly built Villa with amazing panoramic sea and mountain views. Situated in a gated urbanisation of Buenavista, with only a few villas and with security. This modern south facing house consists of 2 levels first floor and basement. On the main floor- you will find the entrance hall with a spacious living room with large sliding doors and large windows enjoying all day sun and amazing views. The open plan kitchen is fully equipped with brand new appliances, a large pantry and a separate laundry area. There are four bedrooms, three full bathrooms and a guest toilet. The finished basement with a space of 133m<sup>2</sup>, can be used as a gym, cinema room, office, study or play area, which also has an access to the pool area. The house is finished with high quality materials and is equipped with independent hot and cold air conditioning thermostat in each room, electric shutters, double glazed windows and doors, alarm system and solar panels. Very functional distribution as all bedrooms are on the main floor, perfect for families and adapted for reduced mobility. This property boasts 890m<sup>2</sup> of plot enjoying a large swimming pool, barbecue area, garden area, and a garage for several cars with electric door. Situated in a natural enclave between the mountains and the sea, in a privileged area with easy access to the motorway, next to the restaurant El Higueron and the commercial area of El Higueron. A few minutes drive from Benalmadena, Fuengirola and Malaga.