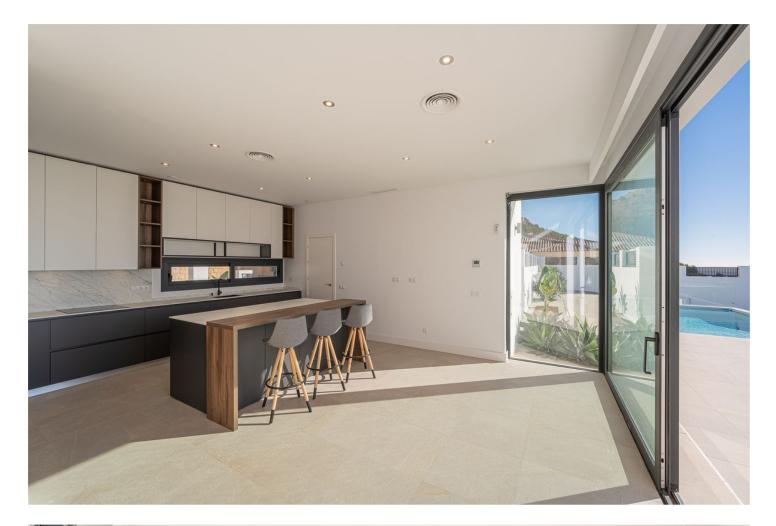

Modern villa with panoramic views ! This fantastic modern villa situated in the exclusive urbanisation of Buenavista, Mijas, boasts incredible sea and mountain views and is located within walking distance to the commercial area of El Higueron and the coast, with easy access to the motorway. The house is built on a plot of 890 m<sup>2</sup> and consists of 2 levels, ground floor and basement. On the ground floor and main floor of the house, there are four bedrooms and four bathrooms. This floor has a newly built Villa with amazing panoramic sea and mountain views. Situated in a gated urbanisation of Buenavista, with only a few villas and with security. This modern south facing house consists of 2 levels first floor and basement. On the main floor- you will find the entrance hall with a spacious living room with large sliding doors and large windows enjoying all day sun and amazing views. The open plan kitchen is fully equipped with brand new appliances, a large pantry and a separate laundry area. There are four bedrooms, three full bathrooms and a guest toilet. The finished basement with a space of 133m<sup>2</sup>, can be used as a gym, cinema room, office, study or play area, which also has an access to the pool area. The house is finished with high quality materials and is equipped with independent hot and cold air conditioning thermostat in each room, electric shutters, double glazed windows and doors, alarm system and solar panels. Very functional distribution as all bedrooms are on the main floor, perfect for families and adapted for reduced mobility. This property boasts 890m<sup>2</sup> of plot enjoying a large swimming pool, barbecue area, garden area, and a garage for several cars with electric door. Situated in a natural enclave between the mountains and the sea, in a privileged area with easy access to the motorway, next to the restaurant El Higueron and the commercial area of El Higueron. A few minutes drive from Benalmadena, Fuengirola and Malaga.