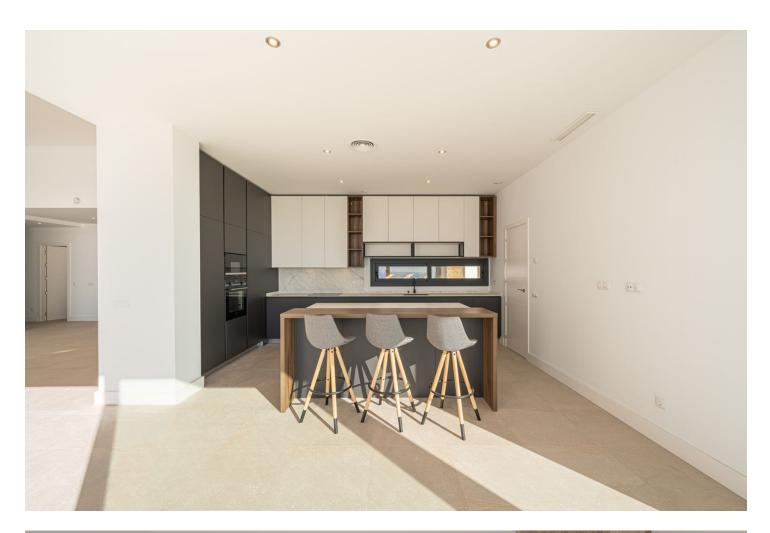

Modern villa with panoramic views ! This fantastic modern villa situated in the exclusive urbanisation of Buenavista, Mijas, boasts incredible sea and mountain views and is located within walking distance to the commercial area of El Higueron and the coast, with easy access to the motorway. The house is built on a plot of 890 m<sup>2</sup> and consists of 2 levels, ground floor and basement. On the ground floor and main floor of the house, there are four bedrooms and four bathrooms. This floor has a newly built Villa with amazing panoramic sea and mountain views. Situated in a gated urbanisation of Buenavista, with only a few villas and with security. This modern south facing house consists of 2 levels first floor and basement. On the main floor- you will find the entrance hall with a spacious living room with large sliding doors and large windows enjoying all day sun and amazing views. The open plan kitchen is fully equipped with brand new appliances, a large pantry and a separate laundry area. There are four bedrooms, three full bathrooms and a guest toilet. The finished basement with a space of 133m<sup>2</sup>, can be used as a gym, cinema room, office, study or play area, which also has an access to the pool area. The house is finished with high quality materials and is equipped with independent hot and cold air conditioning thermostat in each room, electric shutters, double glazed windows and doors, alarm system and solar panels. Very functional distribution as all bedrooms are on the main floor, perfect for families and adapted for reduced mobility. This property boasts 890m<sup>2</sup> of plot enjoying a large swimming pool, barbecue area, garden area, and a garage for several cars with electric door. Situated in a natural enclave between the mountains and the sea, in a privileged area with easy access to the motorway, next to the restaurant El Higueron and the commercial area of El Higueron. A few minutes drive from Benalmadena, Fuengirola and Malaga.