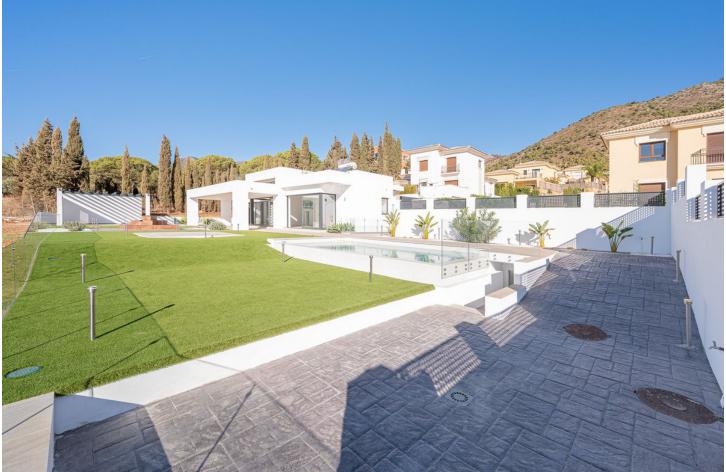

Modern villa with panoramic views ! This fantastic modern villa situated in the exclusive urbanisation of Buenavista, Mijas, boasts incredible sea and mountain views and is located within walking distance to the commercial area of El Higueron and the coast, with easy access to the motorway. The house is built on a plot of 890 m<sup>2</sup> and consists of 2 levels, ground floor and basement. On the ground floor and main floor of the house, there are four bedrooms and four bathrooms. This floor has a newly built Villa with amazing panoramic sea and mountain views. Situated in a gated urbanisation of Buenavista, with only a few villas and with security. This modern south facing house consists of 2 levels first floor and basement. On the main floor- you will find the entrance hall with a spacious living room with large sliding doors and large windows enjoying all day sun and amazing views. The open plan kitchen is fully equipped with brand new appliances, a large pantry and a separate laundry area. There are four bedrooms, three full bathrooms and a guest toilet. The finished basement with a space of 133m<sup>2</sup>, can be used as a gym, cinema room, office, study or play area, which also has an access to the pool area. The house is finished with high quality materials and is equipped with independent hot and cold air conditioning thermostat in each room, electric shutters, double glazed windows and doors, alarm system and solar panels. Very functional distribution as all bedrooms are on the main floor, perfect for families and adapted for reduced mobility. This property boasts 890m<sup>2</sup> of plot enjoying a large swimming pool, barbecue area, garden area, and a garage for several cars with electric door. Situated in a natural enclave between the mountains and the sea, in a privileged area with easy access to the motorway, next to the restaurant El Higueron and the commercial area of El Higueron. A few minutes drive from Benalmadena, Fuengirola and Malaga.