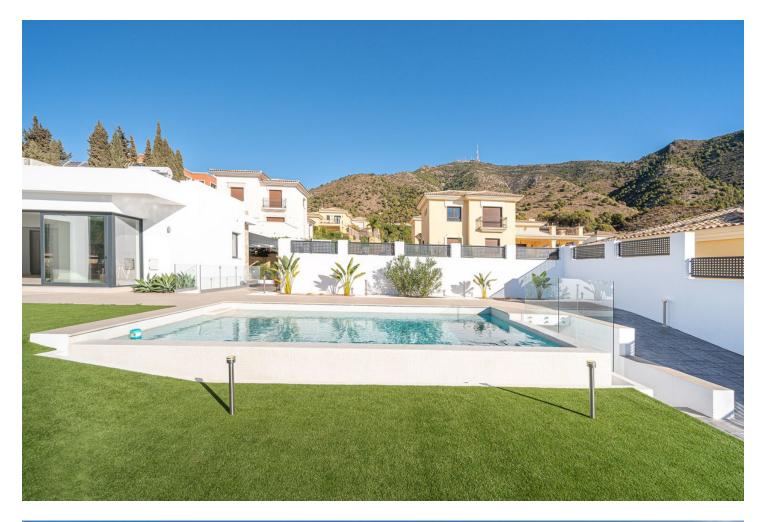

Modern villa with panoramic views ! This fantastic modern villa situated in the exclusive urbanisation of Buenavista, Mijas, boasts incredible sea and mountain views and is located within walking distance to the commercial area of El Higueron and the coast, with easy access to the motorway. The house is built on a plot of 890 m<sup>2</sup> and consists of 2 levels, ground floor and basement. On the ground floor and main floor of the house, there are four bedrooms and four bathrooms. This floor has a newly built Villa with amazing panoramic sea and mountain views. Situated in a gated urbanisation of Buenavista, with only a few villas and with security. This modern south facing house consists of 2 levels first floor and basement. On the main floor- you will find the entrance hall with a spacious living room with large sliding doors and large windows enjoying all day sun and amazing views. The open plan kitchen is fully equipped with brand new appliances, a large pantry and a separate laundry area. There are four bedrooms, three full bathrooms and a guest toilet. The finished basement with a space of 133m<sup>2</sup>, can be used as a gym, cinema room, office, study or play area, which also has an access to the pool area. The house is finished with high quality materials and is equipped with independent hot and cold air conditioning thermostat in each room, electric shutters, double glazed windows and doors, alarm system and solar panels. Very functional distribution as all bedrooms are on the main floor, perfect for families and adapted for reduced mobility. This property boasts 890m<sup>2</sup> of plot enjoying a large swimming pool, barbecue area, garden area, and a garage for several cars with electric door. Situated in a natural enclave between the mountains and the sea, in a privileged area with easy access to the motorway, next to the restaurant El Higueron and the commercial area of El Higueron. A few minutes drive from Benalmadena, Fuengirola and Malaga.