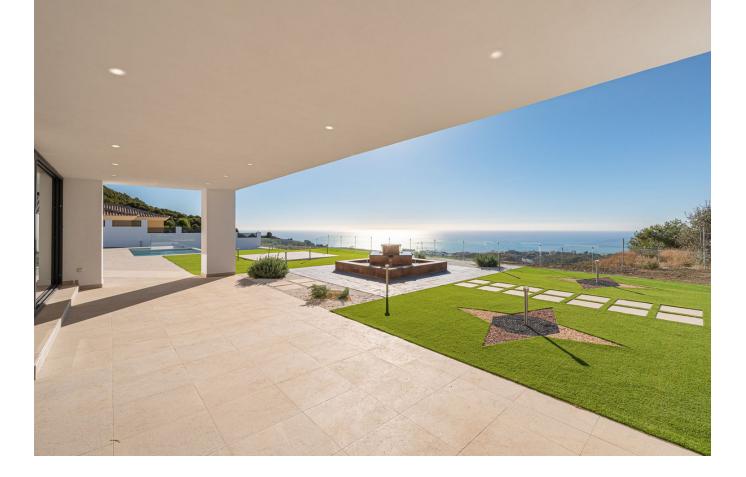

Modern villa with panoramic views ! This fantastic modern villa situated in the exclusive urbanisation of Buenavista, Mijas, boasts incredible sea and mountain views and is located within walking distance to the commercial area of El Higueron and the coast, with easy access to the motorway. The house is built on a plot of 890 m<sup>2</sup> and consists of 2 levels, ground floor and basement. On the ground floor and main floor of the house, there are four bedrooms and four bathrooms. This floor has a newly built Villa with amazing panoramic sea and mountain views. Situated in a gated urbanisation of Buenavista, with only a few villas and with security. This modern south facing house consists of 2 levels first floor and basement. On the main floor- you will find the entrance hall with a spacious living room with large sliding doors and large windows enjoying all day sun and amazing views. The open plan kitchen is fully equipped with brand new appliances, a large pantry and a separate laundry area. There are four bedrooms, three full bathrooms and a guest toilet. The finished basement with a space of 133m<sup>2</sup>, can be used as a gym, cinema room, office, study or play area, which also has an access to the pool area. The house is finished with high quality materials and is equipped with independent hot and cold air conditioning thermostat in each room, electric shutters, double glazed windows and doors, alarm system and solar panels. Very functional distribution as all bedrooms are on the main floor, perfect for families and adapted for reduced mobility. This property boasts 890m<sup>2</sup> of plot enjoying a large swimming pool, barbecue area, garden area, and a garage for several cars with electric door. Situated in a natural enclave between the mountains and the sea, in a privileged area with easy access to the motorway, next to the restaurant El Higueron and the commercial area of El Higueron. A few minutes drive from Benalmadena, Fuengirola and Malaga.