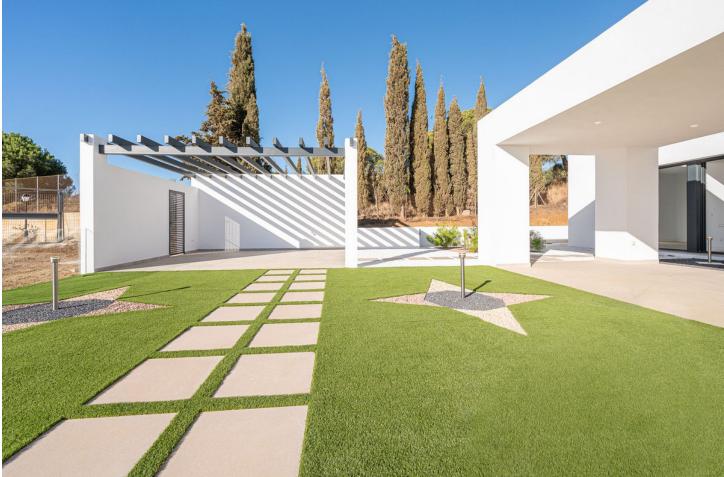

Modern villa with panoramic views ! This fantastic modern villa situated in the exclusive urbanisation of Buenavista, Mijas, boasts incredible sea and mountain views and is located within walking distance to the commercial area of El Higueron and the coast, with easy access to the motorway. The house is built on a plot of 890 m<sup>2</sup> and consists of 2 levels, ground floor and basement. On the ground floor and main floor of the house, there are four bedrooms and four bathrooms. This floor has a newly built Villa with amazing panoramic sea and mountain views. Situated in a gated urbanisation of Buenavista, with only a few villas and with security. This modern south facing house consists of 2 levels first floor and basement. On the main floor- you will find the entrance hall with a spacious living room with large sliding doors and large windows enjoying all day sun and amazing views. The open plan kitchen is fully equipped with brand new appliances, a large pantry and a separate laundry area. There are four bedrooms, three full bathrooms and a guest toilet. The finished basement with a space of 133m<sup>2</sup>, can be used as a gym, cinema room, office, study or play area, which also has an access to the pool area. The house is finished with high quality materials and is equipped with independent hot and cold air conditioning thermostat in each room, electric shutters, double glazed windows and doors, alarm system and solar panels. Very functional distribution as all bedrooms are on the main floor, perfect for families and adapted for reduced mobility. This property boasts 890m<sup>2</sup> of plot enjoying a large swimming pool, barbecue area, garden area, and a garage for several cars with electric door. Situated in a natural enclave between the mountains and the sea, in a privileged area with easy access to the motorway, next to the restaurant El Higueron and the commercial area of El Higueron. A few minutes drive from Benalmadena, Fuengirola and Malaga.