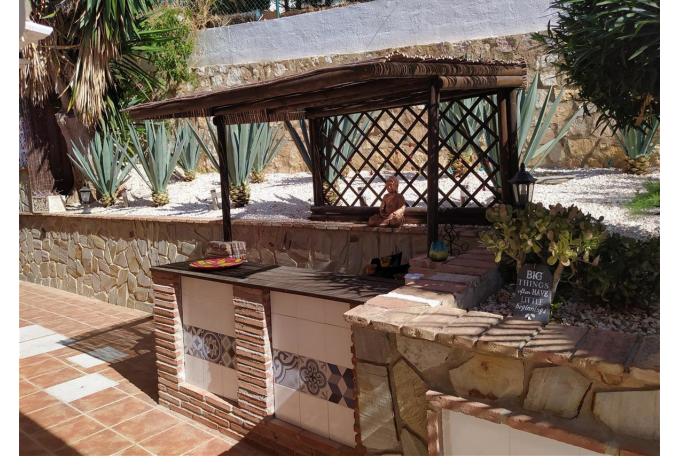

## Sales - House - Mijas Costa 665.000€

www.mibgroup.es +34 662 58 96 58 info@mibgroup.es Community: 876 EUR / year IBI: 1,548 EUR / year Rubbish: 110 EUR / year

5

4

257 m2

975 m2

A large villa in a quiet cul de sac in the Urbanisation of Campo Mijas with a large walled and gated garden with ample parking space for 3 or 4 cars . The property is entered via a gated entrance way to the large parking area with easy access to the house. On the upper ground floor there is a pool, barbecue and a sun terrace leading to the entrance hallway, a large open plan living/dining room, second lounge with a fireplace, master bedroom with large shower room, second bedroom with ensuite, large kitchen with separate office/dining area with access to another large sun terrace. The living room also has direct access to themain covered and open terrace, barbecue, bar and pool with open panoramic south west views over the valley . The lower floor is reached via a staircase and has two further bedrooms with access to the lower terrace ,a conservatory, a large shower room and further bedroom with ensuite shower room which has its own private terrace adjacent to the main pedestration entrance. There are ample landscaped gardens for easy maintenance and behind the house there is a large wooden chalet currently used for storage. The property is in a great location and is within easy access to all the amenities of El Coto. There are open panoramic views from the front terraces and pool area, the house is fully air conditioned and will be sold part furnished. The property has an extra bonus of an elevator . solar panels and is suitable for the disabled and eldery as well as a great family or holiday home. Detached Villa, Campo Mijas, Costa del Sol. 5 Bedrooms, 4 Bathrooms, Built 257 m², Terrace 200 m², Garden/Plot 975 m². Setting: Suburban, Close To Shops, Close To Schools. Orientation: South. Condition: Excellent, Recently Renovated. Pool: Private. Climate Control: Air Conditioning, Hot A/C, Cold A/C, Fireplace. Views: Panoramic, Garden, Pool, Courtyard. Features: Covered Terrace, Lift, Near Transport, WiFi, Storage Room, Utility Room, Ensuite Bathroom, Access for people with reduced mobility, Bar, Double Glazing. Furniture: Part Furnished, Optional. Kitchen: Fully Fitted. Garden: Private. Security: Gated Complex. Parking: Open, More Than One, Private. Utilities: Electricity, Drinkable Water, Telephone. Category: Resale.