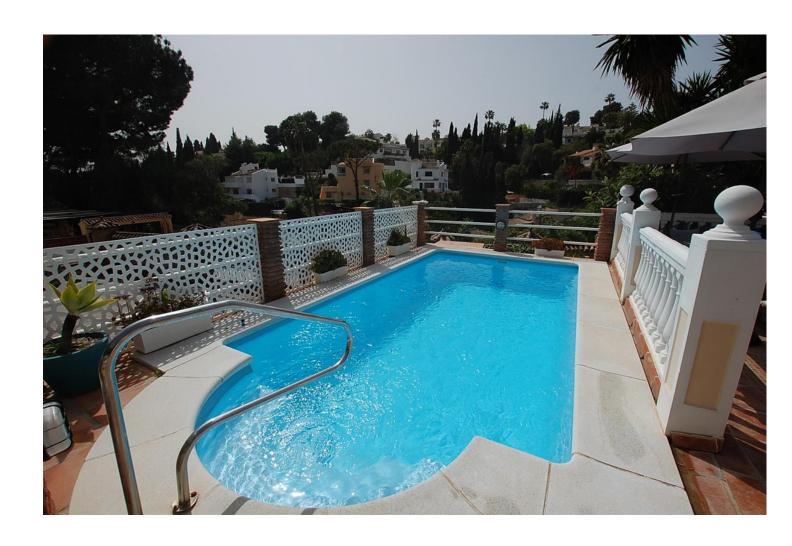

## Sales - House - Mijas Costa 665.000€

www.mibgroup.es +34 662 58 96 58 info@mibgroup.es Community: 876 EUR / year IBI: 1,548 EUR / year Rubbish: 110 EUR / year

5

4

257 m2

975 m2

A large villa in a quiet cul de sac in the Urbanisation of Campo Mijas with a large walled and gated garden with ample parking space for 3 or 4 cars . The property is entered via a gated entrance way to the large parking area with easy access to the house. On the upper ground floor there is a pool, barbecue and a sun terrace leading to the entrance hallway, a large open plan living/dining room, second lounge with a fireplace, master bedroom with large shower room, second bedroom with ensuite, large kitchen with separate office/dining area with access to another large sun terrace. The living room also has direct access to themain covered and open terrace, barbecue, bar and pool with open panoramic south west views over the valley . The lower floor is reached via a staircase and has two further bedrooms with access to the lower terrace ,a conservatory, a large shower room and further bedroom with ensuite shower room which has its own private terrace adjacent to the main pedestration entrance. There are ample landscaped gardens for easy maintenance and behind the house there is a large wooden chalet currently used for storage. The property is in a great location and is within easy access to all the amenities of El Coto. There are open panoramic views from the front terraces and pool area, the house is fully air conditioned and will be sold part furnished. The property has an extra bonus of an elevator . solar panels and is suitable for the disabled and eldery as well as a great family or holiday home. Detached Villa, Campo Mijas, Costa del Sol. 5 Bedrooms, 4 Bathrooms, Built 257 m², Terrace 200 m², Garden/Plot 975 m². Setting: Suburban, Close To Shops, Close To Schools. Orientation: South. Condition: Excellent, Recently Renovated. Pool: Private. Climate Control: Air Conditioning, Hot A/C, Cold A/C, Fireplace. Views: Panoramic, Garden, Pool, Courtyard. Features: Covered Terrace, Lift, Near Transport, WiFi, Storage Room, Utility Room, Ensuite Bathroom, Access for people with reduced mobility, Bar, Double Glazing. Furniture: Part Furnished, Optional. Kitchen: Fully Fitted. Garden: Private. Security: Gated Complex. Parking: Open, More Than One, Private. Utilities: Electricity, Drinkable Water, Telephone. Category: Resale.