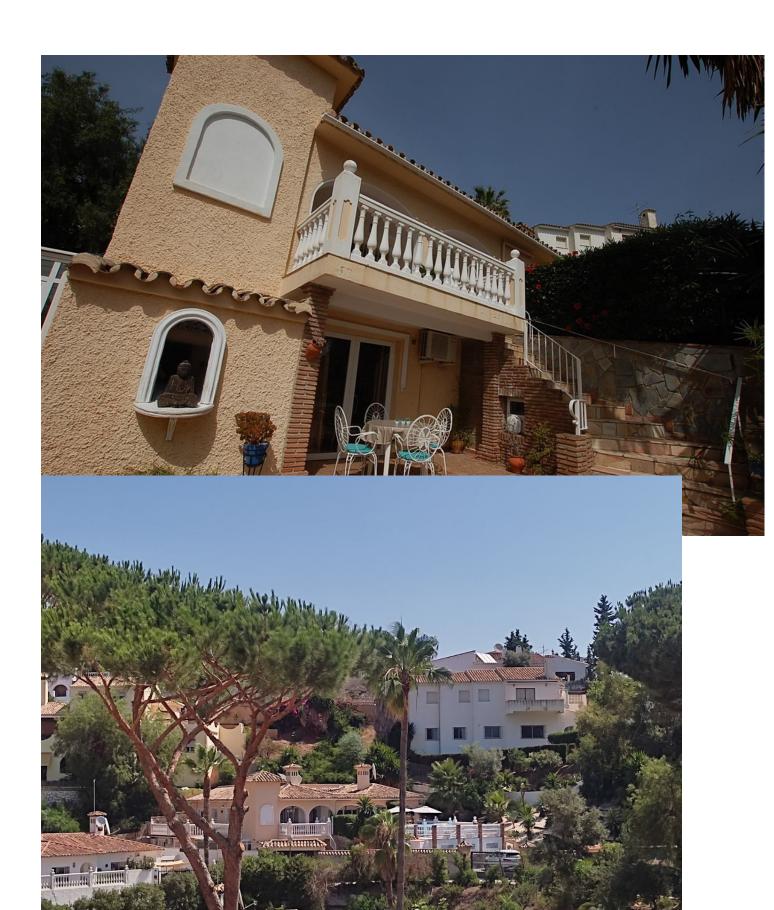

## Sales - House - Mijas Costa 665.000€

www.mibgroup.es +34 662 58 96 58 info@mibgroup.es Community: 876 EUR / year IBI: 1,548 EUR / year Rubbish: 110 EUR / year

5

4

257 m2

975 m2

A large villa in a quiet cul de sac in the Urbanisation of Campo Mijas with a large walled and gated garden with ample parking space for 3 or 4 cars . The property is entered via a gated entrance way to the large parking area with easy access to the house. On the upper ground floor there is a pool, barbecue and a sun terrace leading to the entrance hallway, a large open plan living/dining room, second lounge with a fireplace, master bedroom with large shower room, second bedroom with ensuite, large kitchen with separate office/dining area with access to another large sun terrace. The living room also has direct access to themain covered and open terrace, barbecue, bar and pool with open panoramic south west views over the valley . The lower floor is reached via a staircase and has two further bedrooms with access to the lower terrace ,a conservatory, a large shower room and further bedroom with ensuite shower room which has its own private terrace adjacent to the main pedestration entrance. There are ample landscaped gardens for easy maintenance and behind the house there is a large wooden chalet currently used for storage. The property is in a great location and is within easy access to all the amenities of El Coto. There are open panoramic views from the front terraces and pool area, the house is fully air conditioned and will be sold part furnished. The property has an extra bonus of an elevator . solar panels and is suitable for the disabled and eldery as well as a great family or holiday home. Detached Villa, Campo Mijas, Costa del Sol. 5 Bedrooms, 4 Bathrooms, Built 257 m², Terrace 200 m², Garden/Plot 975 m². Setting: Suburban, Close To Shops, Close To Schools. Orientation: South. Condition: Excellent, Recently Renovated. Pool: Private. Climate Control: Air Conditioning, Hot A/C, Cold A/C, Fireplace. Views: Panoramic, Garden, Pool, Courtyard. Features: Covered Terrace, Lift, Near Transport, WiFi, Storage Room, Utility Room, Ensuite Bathroom, Access for people with reduced mobility, Bar, Double Glazing. Furniture: Part Furnished, Optional. Kitchen: Fully Fitted. Garden: Private. Security: Gated Complex. Parking: Open, More Than One, Private. Utilities: Electricity, Drinkable Water, Telephone. Category: Resale.