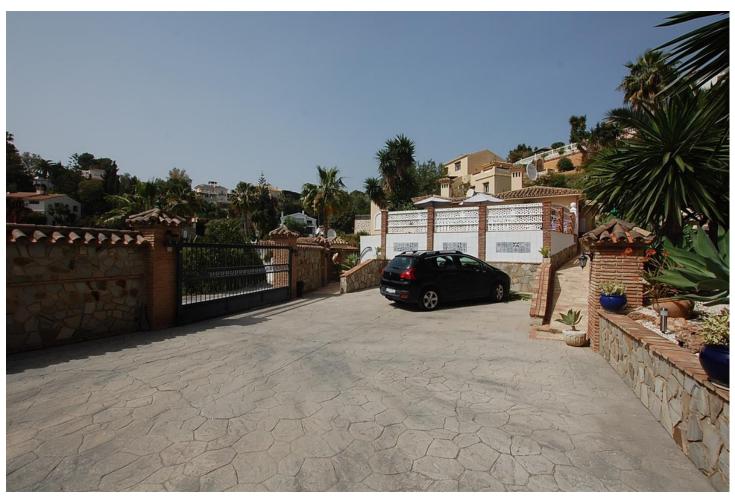

## Sales - House - Mijas Costa 665.000€

www.mibgroup.es +34 662 58 96 58 info@mibgroup.es Community: 876 EUR / year IBI: 1,548 EUR / year Rubbish: 110 EUR / year

5

4

257 m2

975 m2

A large villa in a quiet cul de sac in the Urbanisation of Campo Mijas with a large walled and gated garden with ample parking space for 3 or 4 cars . The property is entered via a gated entrance way to the large parking area with easy access to the house. On the upper ground floor there is a pool, barbecue and a sun terrace leading to the entrance hallway, a large open plan living/dining room, second lounge with a fireplace, master bedroom with large shower room, second bedroom with ensuite, large kitchen with separate office/dining area with access to another large sun terrace. The living room also has direct access to themain covered and open terrace, barbecue, bar and pool with open panoramic south west views over the valley . The lower floor is reached via a staircase and has two further bedrooms with access to the lower terrace ,a conservatory, a large shower room and further bedroom with ensuite shower room which has its own private terrace adjacent to the main pedestration entrance. There are ample landscaped gardens for easy maintenance and behind the house there is a large wooden chalet currently used for storage. The property is in a great location and is within easy access to all the amenities of El Coto. There are open panoramic views from the front terraces and pool area, the house is fully air conditioned and will be sold part furnished. The property has an extra bonus of an elevator . solar panels and is suitable for the disabled and eldery as well as a great family or holiday home. Detached Villa, Campo Mijas, Costa del Sol. 5 Bedrooms, 4 Bathrooms, Built 257 m², Terrace 200 m², Garden/Plot 975 m². Setting: Suburban, Close To Shops, Close To Schools. Orientation: South. Condition: Excellent, Recently Renovated. Pool: Private. Climate Control: Air Conditioning, Hot A/C, Cold A/C, Fireplace. Views: Panoramic, Garden, Pool, Courtyard. Features: Covered Terrace, Lift, Near Transport, WiFi, Storage Room, Utility Room, Ensuite Bathroom, Access for people with reduced mobility, Bar, Double Glazing. Furniture: Part Furnished, Optional. Kitchen: Fully Fitted. Garden: Private. Security: Gated Complex. Parking: Open, More Than One, Private. Utilities: Electricity, Drinkable Water, Telephone. Category: Resale.