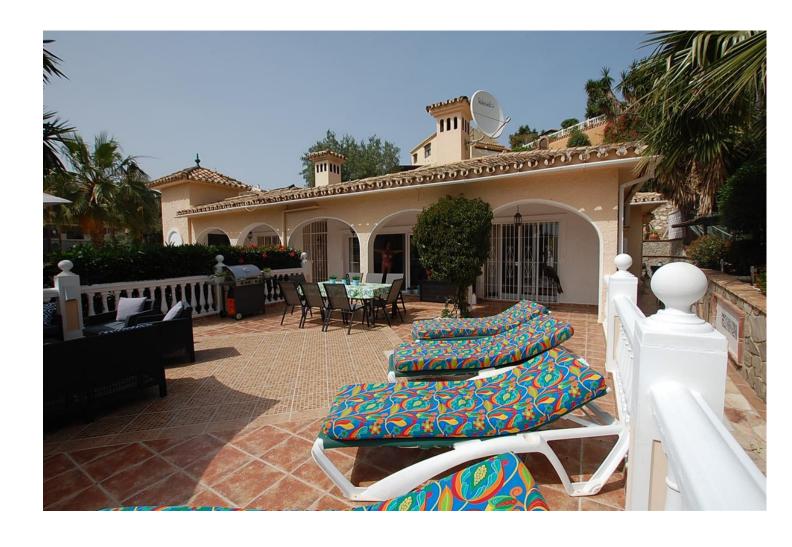

## Sales - House - Mijas Costa 665.000€

www.mibgroup.es +34 662 58 96 58 info@mibgroup.es Community: 876 EUR / year IBI: 1,548 EUR / year Rubbish: 110 EUR / year

5

4

257 m2

975 m2

A large villa in a quiet cul de sac in the Urbanisation of Campo Mijas with a large walled and gated garden with ample parking space for 3 or 4 cars . The property is entered via a gated entrance way to the large parking area with easy access to the house. On the upper ground floor there is a pool, barbecue and a sun terrace leading to the entrance hallway, a large open plan living/dining room, second lounge with a fireplace, master bedroom with large shower room, second bedroom with ensuite, large kitchen with separate office/dining area with access to another large sun terrace. The living room also has direct access to themain covered and open terrace, barbecue, bar and pool with open panoramic south west views over the valley . The lower floor is reached via a staircase and has two further bedrooms with access to the lower terrace ,a conservatory, a large shower room and further bedroom with ensuite shower room which has its own private terrace adjacent to the main pedestration entrance. There are ample landscaped gardens for easy maintenance and behind the house there is a large wooden chalet currently used for storage. The property is in a great location and is within easy access to all the amenities of El Coto. There are open panoramic views from the front terraces and pool area, the house is fully air conditioned and will be sold part furnished. The property has an extra bonus of an elevator . solar panels and is suitable for the disabled and eldery as well as a great family or holiday home. Detached Villa, Campo Mijas, Costa del Sol. 5 Bedrooms, 4 Bathrooms, Built 257 m², Terrace 200 m², Garden/Plot 975 m². Setting: Suburban, Close To Shops, Close To Schools. Orientation: South. Condition: Excellent, Recently Renovated. Pool: Private. Climate Control: Air Conditioning, Hot A/C, Cold A/C, Fireplace. Views: Panoramic, Garden, Pool, Courtyard. Features: Covered Terrace, Lift, Near Transport, WiFi, Storage Room, Utility Room, Ensuite Bathroom, Access for people with reduced mobility, Bar, Double Glazing. Furniture: Part Furnished, Optional. Kitchen: Fully Fitted. Garden: Private. Security: Gated Complex. Parking: Open, More Than One, Private. Utilities: Electricity, Drinkable Water, Telephone. Category: Resale.