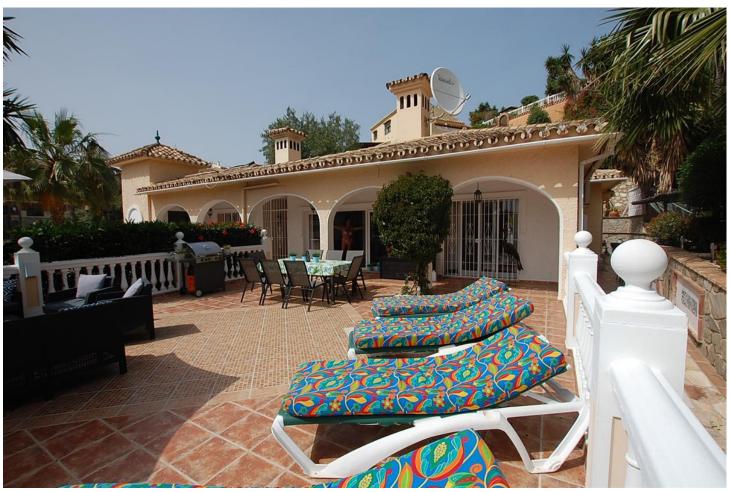

## Sales - House - Mijas Costa 665.000€

www.mibgroup.es +34 662 58 96 58 info@mibgroup.es Community: 876 EUR / year IBI: 1,548 EUR / year Rubbish: 110 EUR / year

5

4

257 m2

975 m2

A large villa in a quiet cul de sac in the Urbanisation of Campo Mijas with a large walled and gated garden with ample parking space for 3 or 4 cars . The property is entered via a gated entrance way to the large parking area with easy access to the house. On the upper ground floor there is a pool, barbecue and a sun terrace leading to the entrance hallway, a large open plan living/dining room, second lounge with a fireplace, master bedroom with large shower room, second bedroom with ensuite, large kitchen with separate office/dining area with access to another large sun terrace. The living room also has direct access to themain covered and open terrace, barbecue, bar and pool with open panoramic south west views over the valley . The lower floor is reached via a staircase and has two further bedrooms with access to the lower terrace ,a conservatory, a large shower room and further bedroom with ensuite shower room which has its own private terrace adjacent to the main pedestration entrance. There are ample landscaped gardens for easy maintenance and behind the house there is a large wooden chalet currently used for storage. The property is in a great location and is within easy access to all the amenities of El Coto. There are open panoramic views from the front terraces and pool area, the house is fully air conditioned and will be sold part furnished. The property has an extra bonus of an elevator . solar panels and is suitable for the disabled and eldery as well as a great family or holiday home. Detached Villa, Campo Mijas, Costa del Sol. 5 Bedrooms, 4 Bathrooms, Built 257 m², Terrace 200 m², Garden/Plot 975 m². Setting: Suburban, Close To Shops, Close To Schools. Orientation: South. Condition: Excellent, Recently Renovated. Pool: Private. Climate Control: Air Conditioning, Hot A/C, Cold A/C, Fireplace. Views: Panoramic, Garden, Pool, Courtyard. Features: Covered Terrace, Lift, Near Transport, WiFi, Storage Room, Utility Room, Ensuite Bathroom, Access for people with reduced mobility, Bar, Double Glazing. Furniture: Part Furnished, Optional. Kitchen: Fully Fitted. Garden: Private. Security: Gated Complex. Parking: Open, More Than One, Private. Utilities: Electricity, Drinkable Water, Telephone. Category: Resale.