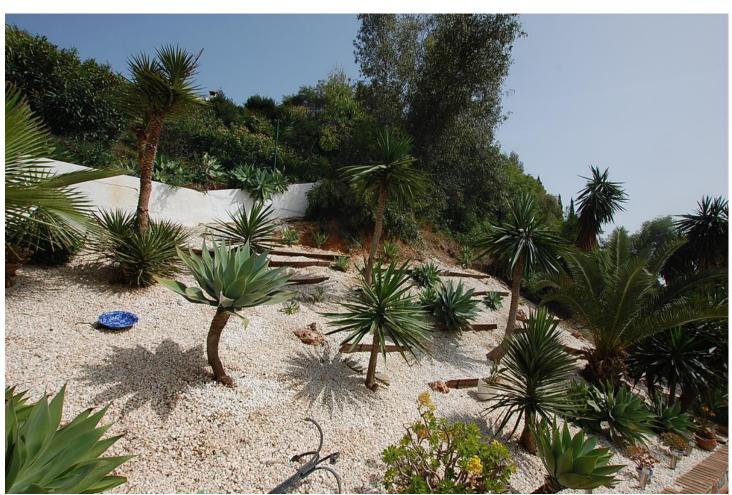

## Sales - House - Mijas Costa 665.000€

www.mibgroup.es +34 662 58 96 58 info@mibgroup.es Community: 876 EUR / year IBI: 1,548 EUR / year Rubbish: 110 EUR / year

5

4

257 m2

975 m2

A large villa in a quiet cul de sac in the Urbanisation of Campo Mijas with a large walled and gated garden with ample parking space for 3 or 4 cars . The property is entered via a gated entrance way to the large parking area with easy access to the house. On the upper ground floor there is a pool, barbecue and a sun terrace leading to the entrance hallway, a large open plan living/dining room, second lounge with a fireplace, master bedroom with large shower room, second bedroom with ensuite, large kitchen with separate office/dining area with access to another large sun terrace. The living room also has direct access to themain covered and open terrace, barbecue, bar and pool with open panoramic south west views over the valley . The lower floor is reached via a staircase and has two further bedrooms with access to the lower terrace ,a conservatory, a large shower room and further bedroom with ensuite shower room which has its own private terrace adjacent to the main pedestration entrance. There are ample landscaped gardens for easy maintenance and behind the house there is a large wooden chalet currently used for storage. The property is in a great location and is within easy access to all the amenities of El Coto. There are open panoramic views from the front terraces and pool area, the house is fully air conditioned and will be sold part furnished. The property has an extra bonus of an elevator . solar panels and is suitable for the disabled and eldery as well as a great family or holiday home. Detached Villa, Campo Mijas, Costa del Sol. 5 Bedrooms, 4 Bathrooms, Built 257 m², Terrace 200 m², Garden/Plot 975 m². Setting: Suburban, Close To Shops, Close To Schools. Orientation: South. Condition: Excellent, Recently Renovated. Pool: Private. Climate Control: Air Conditioning, Hot A/C, Cold A/C, Fireplace. Views: Panoramic, Garden, Pool, Courtyard. Features: Covered Terrace, Lift, Near Transport, WiFi, Storage Room, Utility Room, Ensuite Bathroom, Access for people with reduced mobility, Bar, Double Glazing. Furniture: Part Furnished, Optional. Kitchen: Fully Fitted. Garden: Private. Security: Gated Complex. Parking: Open, More Than One, Private. Utilities: Electricity, Drinkable Water, Telephone. Category: Resale.