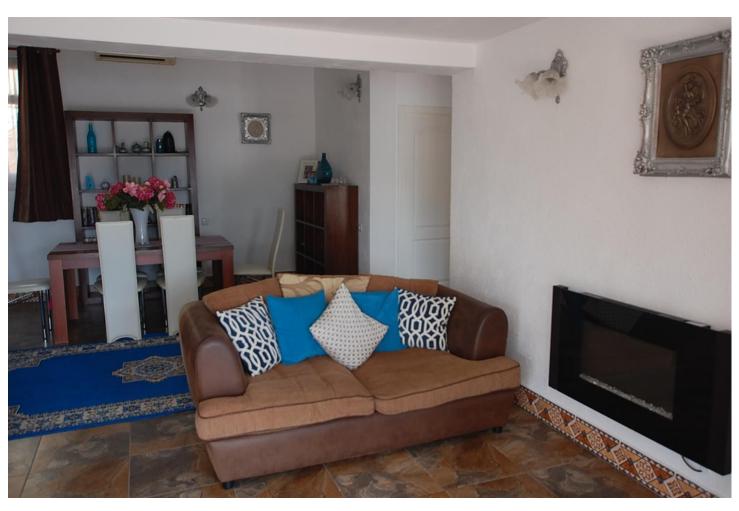

## Sales - House - Mijas Costa 665.000€

www.mibgroup.es +34 662 58 96 58 info@mibgroup.es Community: 876 EUR / year IBI: 1,548 EUR / year Rubbish: 110 EUR / year

5

4

257 m2

975 m2

A large villa in a quiet cul de sac in the Urbanisation of Campo Mijas with a large walled and gated garden with ample parking space for 3 or 4 cars . The property is entered via a gated entrance way to the large parking area with easy access to the house. On the upper ground floor there is a pool, barbecue and a sun terrace leading to the entrance hallway, a large open plan living/dining room, second lounge with a fireplace, master bedroom with large shower room, second bedroom with ensuite, large kitchen with separate office/dining area with access to another large sun terrace. The living room also has direct access to themain covered and open terrace, barbecue, bar and pool with open panoramic south west views over the valley . The lower floor is reached via a staircase and has two further bedrooms with access to the lower terrace ,a conservatory, a large shower room and further bedroom with ensuite shower room which has its own private terrace adjacent to the main pedestration entrance. There are ample landscaped gardens for easy maintenance and behind the house there is a large wooden chalet currently used for storage. The property is in a great location and is within easy access to all the amenities of El Coto. There are open panoramic views from the front terraces and pool area, the house is fully air conditioned and will be sold part furnished. The property has an extra bonus of an elevator . solar panels and is suitable for the disabled and eldery as well as a great family or holiday home. Detached Villa, Campo Mijas, Costa del Sol. 5 Bedrooms, 4 Bathrooms, Built 257 m², Terrace 200 m², Garden/Plot 975 m². Setting: Suburban, Close To Shops, Close To Schools. Orientation: South. Condition: Excellent, Recently Renovated. Pool: Private. Climate Control: Air Conditioning, Hot A/C, Cold A/C, Fireplace. Views: Panoramic, Garden, Pool, Courtyard. Features: Covered Terrace, Lift, Near Transport, WiFi, Storage Room, Utility Room, Ensuite Bathroom, Access for people with reduced mobility, Bar, Double Glazing. Furniture: Part Furnished, Optional. Kitchen: Fully Fitted. Garden: Private. Security: Gated Complex. Parking: Open, More Than One, Private. Utilities: Electricity, Drinkable Water, Telephone. Category: Resale.