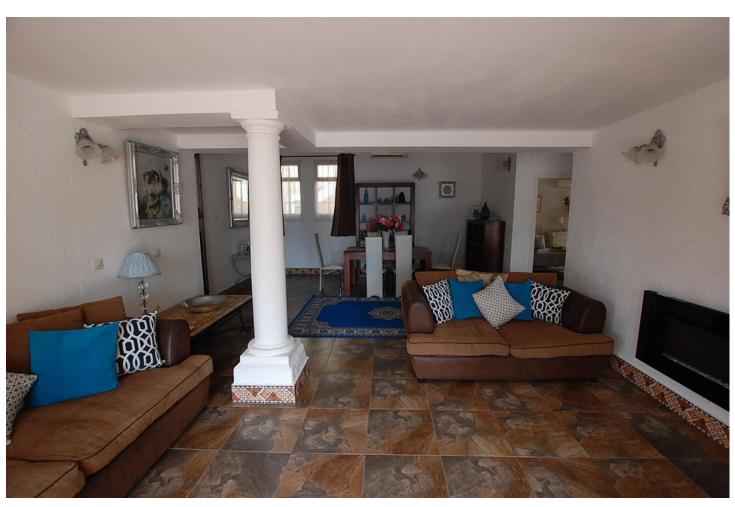

## Sales - House - Mijas Costa 665.000€

www.mibgroup.es +34 662 58 96 58 info@mibgroup.es Community: 876 EUR / year IBI: 1,548 EUR / year Rubbish: 110 EUR / year

5

4

257 m2

975 m2

A large villa in a quiet cul de sac in the Urbanisation of Campo Mijas with a large walled and gated garden with ample parking space for 3 or 4 cars . The property is entered via a gated entrance way to the large parking area with easy access to the house. On the upper ground floor there is a pool, barbecue and a sun terrace leading to the entrance hallway, a large open plan living/dining room, second lounge with a fireplace, master bedroom with large shower room, second bedroom with ensuite, large kitchen with separate office/dining area with access to another large sun terrace. The living room also has direct access to themain covered and open terrace, barbecue, bar and pool with open panoramic south west views over the valley . The lower floor is reached via a staircase and has two further bedrooms with access to the lower terrace ,a conservatory, a large shower room and further bedroom with ensuite shower room which has its own private terrace adjacent to the main pedestration entrance. There are ample landscaped gardens for easy maintenance and behind the house there is a large wooden chalet currently used for storage. The property is in a great location and is within easy access to all the amenities of El Coto. There are open panoramic views from the front terraces and pool area, the house is fully air conditioned and will be sold part furnished. The property has an extra bonus of an elevator . solar panels and is suitable for the disabled and eldery as well as a great family or holiday home. Detached Villa, Campo Mijas, Costa del Sol. 5 Bedrooms, 4 Bathrooms, Built 257 m², Terrace 200 m², Garden/Plot 975 m². Setting: Suburban, Close To Shops, Close To Schools. Orientation: South. Condition: Excellent, Recently Renovated. Pool: Private. Climate Control: Air Conditioning, Hot A/C, Cold A/C, Fireplace. Views: Panoramic, Garden, Pool, Courtyard. Features: Covered Terrace, Lift, Near Transport, WiFi, Storage Room, Utility Room, Ensuite Bathroom, Access for people with reduced mobility, Bar, Double Glazing. Furniture: Part Furnished, Optional. Kitchen: Fully Fitted. Garden: Private. Security: Gated Complex. Parking: Open, More Than One, Private. Utilities: Electricity, Drinkable Water, Telephone. Category: Resale.