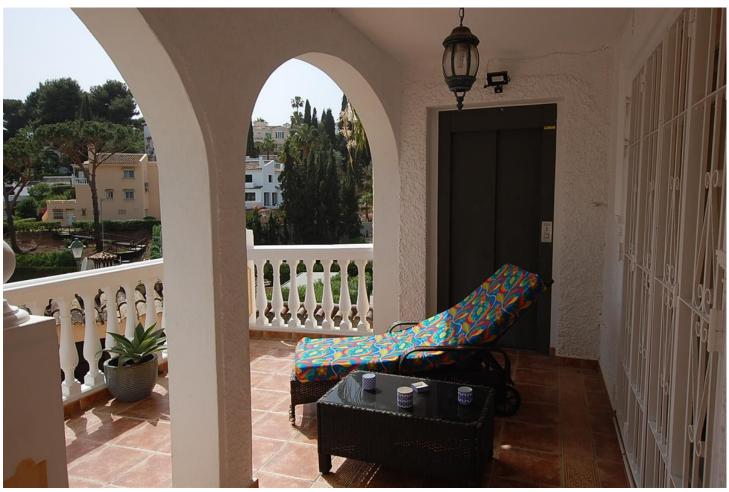

## Sales - House - Mijas Costa 665.000€

www.mibgroup.es +34 662 58 96 58 info@mibgroup.es Community: 876 EUR / year IBI: 1,548 EUR / year Rubbish: 110 EUR / year

5

4

257 m2

975 m2

A large villa in a quiet cul de sac in the Urbanisation of Campo Mijas with a large walled and gated garden with ample parking space for 3 or 4 cars . The property is entered via a gated entrance way to the large parking area with easy access to the house. On the upper ground floor there is a pool, barbecue and a sun terrace leading to the entrance hallway, a large open plan living/dining room, second lounge with a fireplace, master bedroom with large shower room, second bedroom with ensuite, large kitchen with separate office/dining area with access to another large sun terrace. The living room also has direct access to themain covered and open terrace, barbecue, bar and pool with open panoramic south west views over the valley . The lower floor is reached via a staircase and has two further bedrooms with access to the lower terrace ,a conservatory, a large shower room and further bedroom with ensuite shower room which has its own private terrace adjacent to the main pedestration entrance. There are ample landscaped gardens for easy maintenance and behind the house there is a large wooden chalet currently used for storage. The property is in a great location and is within easy access to all the amenities of El Coto. There are open panoramic views from the front terraces and pool area, the house is fully air conditioned and will be sold part furnished. The property has an extra bonus of an elevator . solar panels and is suitable for the disabled and eldery as well as a great family or holiday home. Detached Villa, Campo Mijas, Costa del Sol. 5 Bedrooms, 4 Bathrooms, Built 257 m², Terrace 200 m², Garden/Plot 975 m². Setting: Suburban, Close To Shops, Close To Schools. Orientation: South. Condition: Excellent, Recently Renovated. Pool: Private. Climate Control: Air Conditioning, Hot A/C, Cold A/C, Fireplace. Views: Panoramic, Garden, Pool, Courtyard. Features: Covered Terrace, Lift, Near Transport, WiFi, Storage Room, Utility Room, Ensuite Bathroom, Access for people with reduced mobility, Bar, Double Glazing. Furniture: Part Furnished, Optional. Kitchen: Fully Fitted. Garden: Private. Security: Gated Complex. Parking: Open, More Than One, Private. Utilities: Electricity, Drinkable Water, Telephone. Category: Resale.