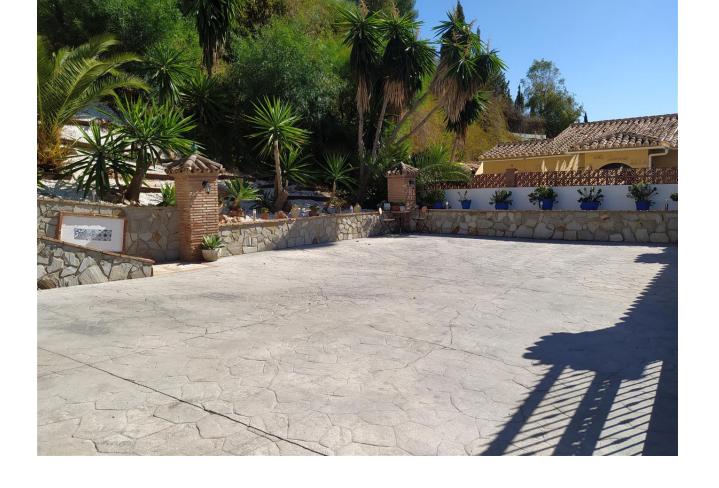

## Sales - House - Mijas Costa 665.000€

www.mibgroup.es +34 662 58 96 58 info@mibgroup.es Community: 876 EUR / year IBI: 1,548 EUR / year Rubbish: 110 EUR / year

5

4

257 m2

975 m2

A large villa in a quiet cul de sac in the Urbanisation of Campo Mijas with a large walled and gated garden with ample parking space for 3 or 4 cars . The property is entered via a gated entrance way to the large parking area with easy access to the house. On the upper ground floor there is a pool, barbecue and a sun terrace leading to the entrance hallway, a large open plan living/dining room, second lounge with a fireplace, master bedroom with large shower room, second bedroom with ensuite, large kitchen with separate office/dining area with access to another large sun terrace. The living room also has direct access to themain covered and open terrace, barbecue, bar and pool with open panoramic south west views over the valley . The lower floor is reached via a staircase and has two further bedrooms with access to the lower terrace ,a conservatory, a large shower room and further bedroom with ensuite shower room which has its own private terrace adjacent to the main pedestration entrance. There are ample landscaped gardens for easy maintenance and behind the house there is a large wooden chalet currently used for storage. The property is in a great location and is within easy access to all the amenities of El Coto. There are open panoramic views from the front terraces and pool area, the house is fully air conditioned and will be sold part furnished. The property has an extra bonus of an elevator . solar panels and is suitable for the disabled and eldery as well as a great family or holiday home. Detached Villa, Campo Mijas, Costa del Sol. 5 Bedrooms, 4 Bathrooms, Built 257 m², Terrace 200 m², Garden/Plot 975 m². Setting: Suburban, Close To Shops, Close To Schools. Orientation: South. Condition: Excellent, Recently Renovated. Pool: Private. Climate Control: Air Conditioning, Hot A/C, Cold A/C, Fireplace. Views: Panoramic, Garden, Pool, Courtyard. Features: Covered Terrace, Lift, Near Transport, WiFi, Storage Room, Utility Room, Ensuite Bathroom, Access for people with reduced mobility, Bar, Double Glazing. Furniture: Part Furnished, Optional. Kitchen: Fully Fitted. Garden: Private. Security: Gated Complex. Parking: Open, More Than One, Private. Utilities: Electricity, Drinkable Water, Telephone. Category: Resale.