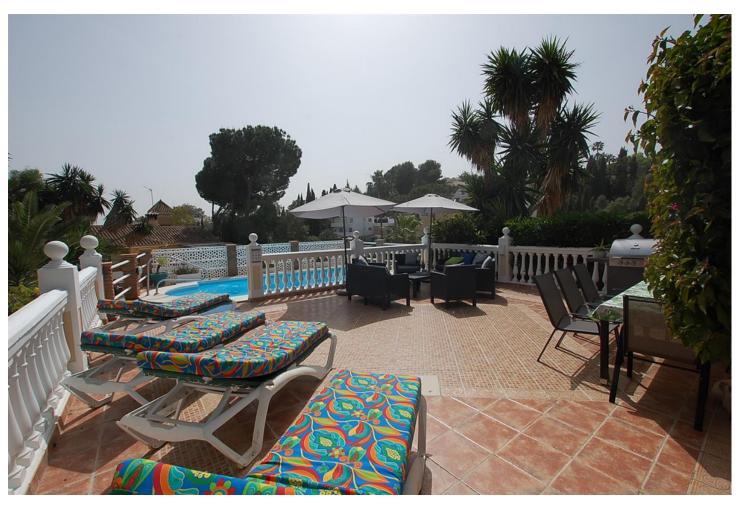

## Sales - House - Mijas Costa 665.000€

www.mibgroup.es +34 662 58 96 58 info@mibgroup.es Community: 876 EUR / year IBI: 1,548 EUR / year Rubbish: 110 EUR / year

5

4

257 m2

975 m2

A large villa in a quiet cul de sac in the Urbanisation of Campo Mijas with a large walled and gated garden with ample parking space for 3 or 4 cars . The property is entered via a gated entrance way to the large parking area with easy access to the house. On the upper ground floor there is a pool, barbecue and a sun terrace leading to the entrance hallway, a large open plan living/dining room, second lounge with a fireplace, master bedroom with large shower room, second bedroom with ensuite, large kitchen with separate office/dining area with access to another large sun terrace. The living room also has direct access to themain covered and open terrace, barbecue, bar and pool with open panoramic south west views over the valley . The lower floor is reached via a staircase and has two further bedrooms with access to the lower terrace ,a conservatory, a large shower room and further bedroom with ensuite shower room which has its own private terrace adjacent to the main pedestration entrance. There are ample landscaped gardens for easy maintenance and behind the house there is a large wooden chalet currently used for storage. The property is in a great location and is within easy access to all the amenities of El Coto. There are open panoramic views from the front terraces and pool area, the house is fully air conditioned and will be sold part furnished. The property has an extra bonus of an elevator . solar panels and is suitable for the disabled and eldery as well as a great family or holiday home. Detached Villa, Campo Mijas, Costa del Sol. 5 Bedrooms, 4 Bathrooms, Built 257 m², Terrace 200 m², Garden/Plot 975 m². Setting: Suburban, Close To Shops, Close To Schools. Orientation: South. Condition: Excellent, Recently Renovated. Pool: Private. Climate Control: Air Conditioning, Hot A/C, Cold A/C, Fireplace. Views: Panoramic, Garden, Pool, Courtyard. Features: Covered Terrace, Lift, Near Transport, WiFi, Storage Room, Utility Room, Ensuite Bathroom, Access for people with reduced mobility, Bar, Double Glazing. Furniture: Part Furnished, Optional. Kitchen: Fully Fitted. Garden: Private. Security: Gated Complex. Parking: Open, More Than One, Private. Utilities: Electricity, Drinkable Water, Telephone. Category: Resale.