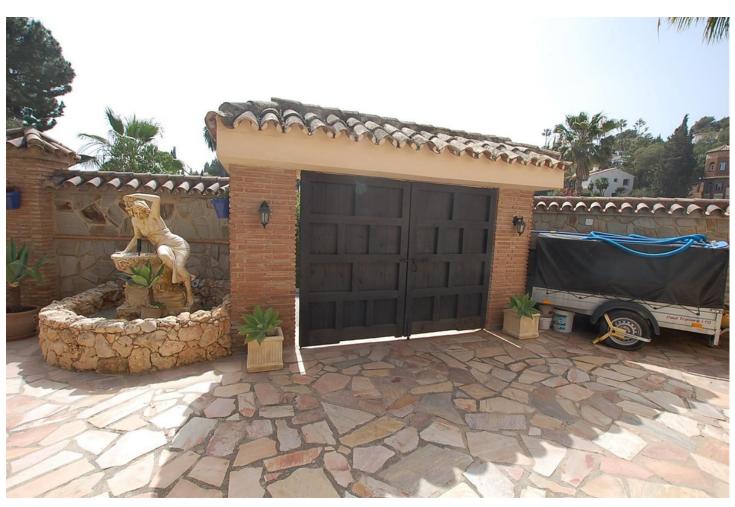

## Sales - House - Mijas Costa 665.000€

www.mibgroup.es +34 662 58 96 58 info@mibgroup.es Community: 876 EUR / year IBI: 1,548 EUR / year Rubbish: 110 EUR / year

5

4

257 m2

975 m2

A large villa in a quiet cul de sac in the Urbanisation of Campo Mijas with a large walled and gated garden with ample parking space for 3 or 4 cars . The property is entered via a gated entrance way to the large parking area with easy access to the house. On the upper ground floor there is a pool, barbecue and a sun terrace leading to the entrance hallway, a large open plan living/dining room, second lounge with a fireplace, master bedroom with large shower room, second bedroom with ensuite, large kitchen with separate office/dining area with access to another large sun terrace. The living room also has direct access to themain covered and open terrace, barbecue, bar and pool with open panoramic south west views over the valley . The lower floor is reached via a staircase and has two further bedrooms with access to the lower terrace ,a conservatory, a large shower room and further bedroom with ensuite shower room which has its own private terrace adjacent to the main pedestration entrance. There are ample landscaped gardens for easy maintenance and behind the house there is a large wooden chalet currently used for storage. The property is in a great location and is within easy access to all the amenities of El Coto. There are open panoramic views from the front terraces and pool area, the house is fully air conditioned and will be sold part furnished. The property has an extra bonus of an elevator . solar panels and is suitable for the disabled and eldery as well as a great family or holiday home. Detached Villa, Campo Mijas, Costa del Sol. 5 Bedrooms, 4 Bathrooms, Built 257 m², Terrace 200 m², Garden/Plot 975 m². Setting: Suburban, Close To Shops, Close To Schools. Orientation: South. Condition: Excellent, Recently Renovated. Pool: Private. Climate Control: Air Conditioning, Hot A/C, Cold A/C, Fireplace. Views: Panoramic, Garden, Pool, Courtyard. Features: Covered Terrace, Lift, Near Transport, WiFi, Storage Room, Utility Room, Ensuite Bathroom, Access for people with reduced mobility, Bar, Double Glazing. Furniture: Part Furnished, Optional. Kitchen: Fully Fitted. Garden: Private. Security: Gated Complex. Parking: Open, More Than One, Private. Utilities: Electricity, Drinkable Water, Telephone. Category: Resale.