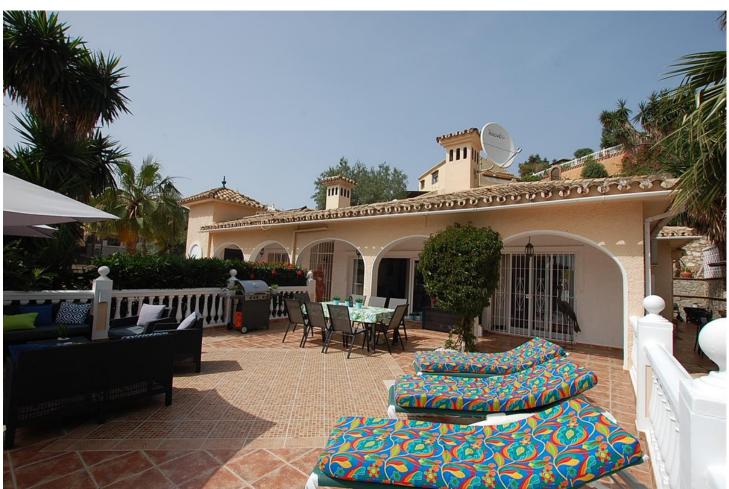

## Sales - House - Mijas Costa 665.000€

www.mibgroup.es +34 662 58 96 58 info@mibgroup.es Community: 876 EUR / year IBI: 1,548 EUR / year Rubbish: 110 EUR / year

5

4

257 m2

975 m2

A large villa in a quiet cul de sac in the Urbanisation of Campo Mijas with a large walled and gated garden with ample parking space for 3 or 4 cars . The property is entered via a gated entrance way to the large parking area with easy access to the house. On the upper ground floor there is a pool, barbecue and a sun terrace leading to the entrance hallway, a large open plan living/dining room, second lounge with a fireplace, master bedroom with large shower room, second bedroom with ensuite, large kitchen with separate office/dining area with access to another large sun terrace. The living room also has direct access to themain covered and open terrace, barbecue, bar and pool with open panoramic south west views over the valley . The lower floor is reached via a staircase and has two further bedrooms with access to the lower terrace ,a conservatory, a large shower room and further bedroom with ensuite shower room which has its own private terrace adjacent to the main pedestration entrance. There are ample landscaped gardens for easy maintenance and behind the house there is a large wooden chalet currently used for storage. The property is in a great location and is within easy access to all the amenities of El Coto. There are open panoramic views from the front terraces and pool area, the house is fully air conditioned and will be sold part furnished. The property has an extra bonus of an elevator . solar panels and is suitable for the disabled and eldery as well as a great family or holiday home. Detached Villa, Campo Mijas, Costa del Sol. 5 Bedrooms, 4 Bathrooms, Built 257 m², Terrace 200 m², Garden/Plot 975 m². Setting: Suburban, Close To Shops, Close To Schools. Orientation: South. Condition: Excellent, Recently Renovated. Pool: Private. Climate Control: Air Conditioning, Hot A/C, Cold A/C, Fireplace. Views: Panoramic, Garden, Pool, Courtyard. Features: Covered Terrace, Lift, Near Transport, WiFi, Storage Room, Utility Room, Ensuite Bathroom, Access for people with reduced mobility, Bar, Double Glazing. Furniture: Part Furnished, Optional. Kitchen: Fully Fitted. Garden: Private. Security: Gated Complex. Parking: Open, More Than One, Private. Utilities: Electricity, Drinkable Water, Telephone. Category: Resale.