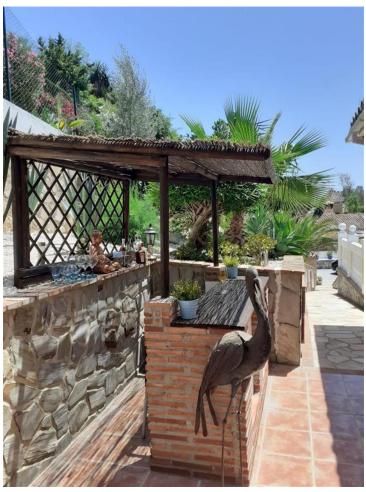

## Sales - House - Mijas Costa 665.000€

www.mibgroup.es +34 662 58 96 58 info@mibgroup.es Community: 876 EUR / year IBI: 1,548 EUR / year Rubbish: 110 EUR / year

5

4

257 m2

975 m2

A large villa in a quiet cul de sac in the Urbanisation of Campo Mijas with a large walled and gated garden with ample parking space for 3 or 4 cars . The property is entered via a gated entrance way to the large parking area with easy access to the house. On the upper ground floor there is a pool, barbecue and a sun terrace leading to the entrance hallway, a large open plan living/dining room, second lounge with a fireplace, master bedroom with large shower room, second bedroom with ensuite, large kitchen with separate office/dining area with access to another large sun terrace. The living room also has direct access to themain covered and open terrace, barbecue, bar and pool with open panoramic south west views over the valley . The lower floor is reached via a staircase and has two further bedrooms with access to the lower terrace ,a conservatory, a large shower room and further bedroom with ensuite shower room which has its own private terrace adjacent to the main pedestration entrance. There are ample landscaped gardens for easy maintenance and behind the house there is a large wooden chalet currently used for storage. The property is in a great location and is within easy access to all the amenities of El Coto. There are open panoramic views from the front terraces and pool area, the house is fully air conditioned and will be sold part furnished. The property has an extra bonus of an elevator . solar panels and is suitable for the disabled and eldery as well as a great family or holiday home. Detached Villa, Campo Mijas, Costa del Sol. 5 Bedrooms, 4 Bathrooms, Built 257 m², Terrace 200 m², Garden/Plot 975 m². Setting: Suburban, Close To Shops, Close To Schools. Orientation: South. Condition: Excellent, Recently Renovated. Pool: Private. Climate Control: Air Conditioning, Hot A/C, Cold A/C, Fireplace. Views: Panoramic, Garden, Pool, Courtyard. Features: Covered Terrace, Lift, Near Transport, WiFi, Storage Room, Utility Room, Ensuite Bathroom, Access for people with reduced mobility, Bar, Double Glazing. Furniture: Part Furnished, Optional. Kitchen: Fully Fitted. Garden: Private. Security: Gated Complex. Parking: Open, More Than One, Private. Utilities: Electricity, Drinkable Water, Telephone. Category: Resale.