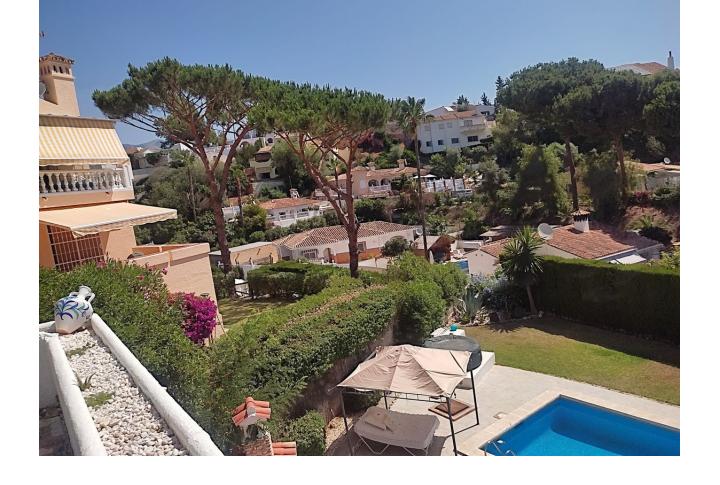

## Sales - House - Mijas Costa 665.000€

www.mibgroup.es +34 662 58 96 58 info@mibgroup.es Community: 876 EUR / year IBI: 1,548 EUR / year Rubbish: 110 EUR / year

5

4

257 m2

975 m2

A large villa in a quiet cul de sac in the Urbanisation of Campo Mijas with a large walled and gated garden with ample parking space for 3 or 4 cars . The property is entered via a gated entrance way to the large parking area with easy access to the house. On the upper ground floor there is a pool, barbecue and a sun terrace leading to the entrance hallway, a large open plan living/dining room, second lounge with a fireplace, master bedroom with large shower room, second bedroom with ensuite, large kitchen with separate office/dining area with access to another large sun terrace. The living room also has direct access to themain covered and open terrace, barbecue, bar and pool with open panoramic south west views over the valley . The lower floor is reached via a staircase and has two further bedrooms with access to the lower terrace ,a conservatory, a large shower room and further bedroom with ensuite shower room which has its own private terrace adjacent to the main pedestration entrance. There are ample landscaped gardens for easy maintenance and behind the house there is a large wooden chalet currently used for storage. The property is in a great location and is within easy access to all the amenities of El Coto. There are open panoramic views from the front terraces and pool area, the house is fully air conditioned and will be sold part furnished. The property has an extra bonus of an elevator . solar panels and is suitable for the disabled and eldery as well as a great family or holiday home. Detached Villa, Campo Mijas, Costa del Sol. 5 Bedrooms, 4 Bathrooms, Built 257 m², Terrace 200 m², Garden/Plot 975 m². Setting: Suburban, Close To Shops, Close To Schools. Orientation: South. Condition: Excellent, Recently Renovated. Pool: Private. Climate Control: Air Conditioning, Hot A/C, Cold A/C, Fireplace. Views: Panoramic, Garden, Pool, Courtyard. Features: Covered Terrace, Lift, Near Transport, WiFi, Storage Room, Utility Room, Ensuite Bathroom, Access for people with reduced mobility, Bar, Double Glazing. Furniture: Part Furnished, Optional. Kitchen: Fully Fitted. Garden: Private. Security: Gated Complex. Parking: Open, More Than One, Private. Utilities: Electricity, Drinkable Water, Telephone. Category: Resale.