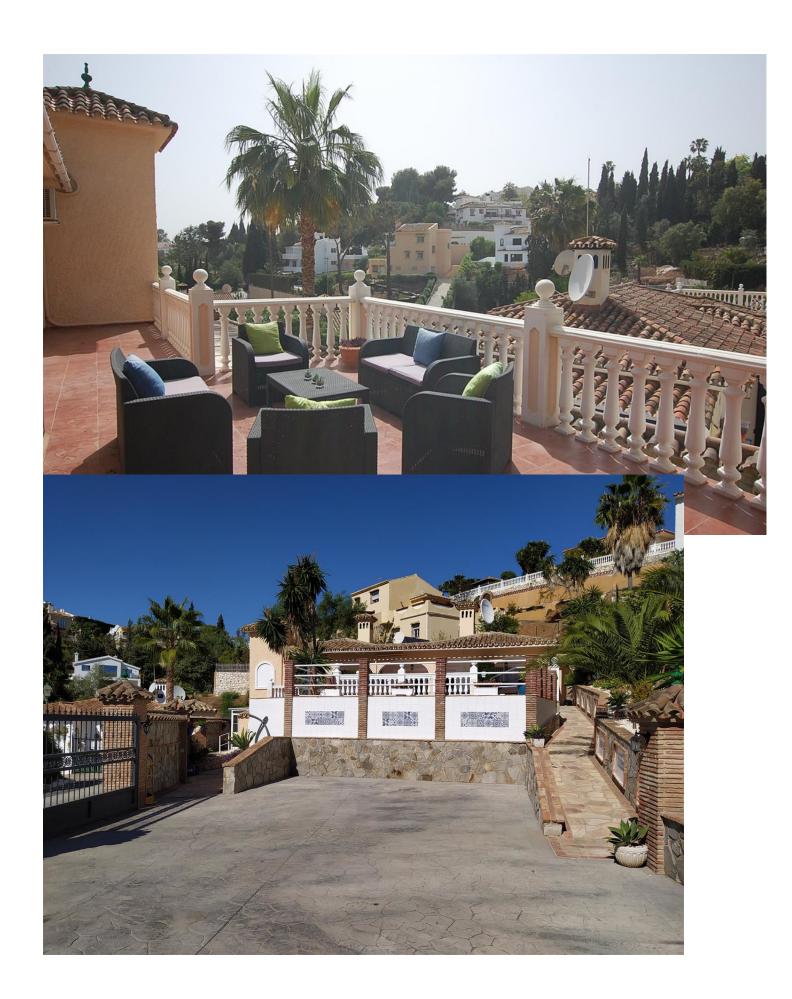

## Sales - House - Mijas Costa 665.000€

www.mibgroup.es +34 662 58 96 58 info@mibgroup.es Community: 876 EUR / year IBI: 1,548 EUR / year Rubbish: 110 EUR / year

5

4

257 m2

975 m2

A large villa in a quiet cul de sac in the Urbanisation of Campo Mijas with a large walled and gated garden with ample parking space for 3 or 4 cars . The property is entered via a gated entrance way to the large parking area with easy access to the house. On the upper ground floor there is a pool, barbecue and a sun terrace leading to the entrance hallway, a large open plan living/dining room, second lounge with a fireplace, master bedroom with large shower room, second bedroom with ensuite, large kitchen with separate office/dining area with access to another large sun terrace. The living room also has direct access to themain covered and open terrace, barbecue, bar and pool with open panoramic south west views over the valley . The lower floor is reached via a staircase and has two further bedrooms with access to the lower terrace ,a conservatory, a large shower room and further bedroom with ensuite shower room which has its own private terrace adjacent to the main pedestration entrance. There are ample landscaped gardens for easy maintenance and behind the house there is a large wooden chalet currently used for storage. The property is in a great location and is within easy access to all the amenities of El Coto. There are open panoramic views from the front terraces and pool area, the house is fully air conditioned and will be sold part furnished. The property has an extra bonus of an elevator . solar panels and is suitable for the disabled and eldery as well as a great family or holiday home. Detached Villa, Campo Mijas, Costa del Sol. 5 Bedrooms, 4 Bathrooms, Built 257 m², Terrace 200 m², Garden/Plot 975 m². Setting: Suburban, Close To Shops, Close To Schools. Orientation: South. Condition: Excellent, Recently Renovated. Pool: Private. Climate Control: Air Conditioning, Hot A/C, Cold A/C, Fireplace. Views: Panoramic, Garden, Pool, Courtyard. Features: Covered Terrace, Lift, Near Transport, WiFi, Storage Room, Utility Room, Ensuite Bathroom, Access for people with reduced mobility, Bar, Double Glazing. Furniture: Part Furnished, Optional. Kitchen: Fully Fitted. Garden: Private. Security: Gated Complex. Parking: Open, More Than One, Private. Utilities: Electricity, Drinkable Water, Telephone. Category: Resale.