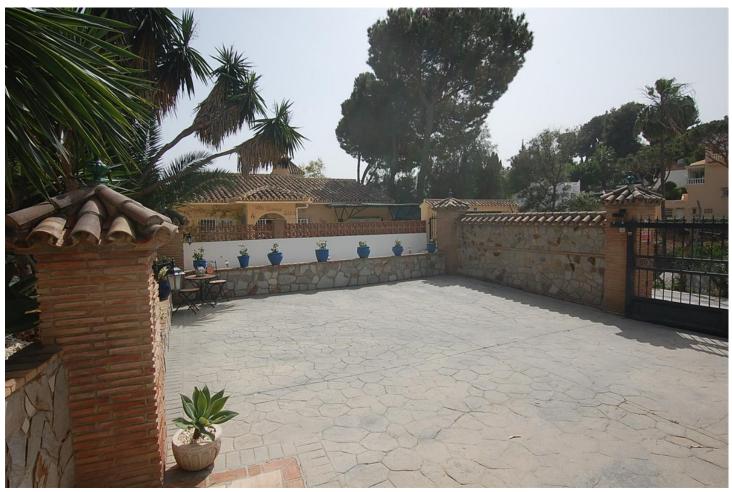

## Sales - House - Mijas Costa 665.000€

www.mibgroup.es +34 662 58 96 58 info@mibgroup.es Community: 876 EUR / year IBI: 1,548 EUR / year Rubbish: 110 EUR / year

5

4

257 m2

975 m2

A large villa in a quiet cul de sac in the Urbanisation of Campo Mijas with a large walled and gated garden with ample parking space for 3 or 4 cars . The property is entered via a gated entrance way to the large parking area with easy access to the house. On the upper ground floor there is a pool, barbecue and a sun terrace leading to the entrance hallway, a large open plan living/dining room, second lounge with a fireplace, master bedroom with large shower room, second bedroom with ensuite, large kitchen with separate office/dining area with access to another large sun terrace. The living room also has direct access to themain covered and open terrace, barbecue, bar and pool with open panoramic south west views over the valley . The lower floor is reached via a staircase and has two further bedrooms with access to the lower terrace ,a conservatory, a large shower room and further bedroom with ensuite shower room which has its own private terrace adjacent to the main pedestration entrance. There are ample landscaped gardens for easy maintenance and behind the house there is a large wooden chalet currently used for storage. The property is in a great location and is within easy access to all the amenities of El Coto. There are open panoramic views from the front terraces and pool area, the house is fully air conditioned and will be sold part furnished. The property has an extra bonus of an elevator . solar panels and is suitable for the disabled and eldery as well as a great family or holiday home. Detached Villa, Campo Mijas, Costa del Sol. 5 Bedrooms, 4 Bathrooms, Built 257 m², Terrace 200 m², Garden/Plot 975 m². Setting: Suburban, Close To Shops, Close To Schools. Orientation: South. Condition: Excellent, Recently Renovated. Pool: Private. Climate Control: Air Conditioning, Hot A/C, Cold A/C, Fireplace. Views: Panoramic, Garden, Pool, Courtyard. Features: Covered Terrace, Lift, Near Transport, WiFi, Storage Room, Utility Room, Ensuite Bathroom, Access for people with reduced mobility, Bar, Double Glazing. Furniture: Part Furnished, Optional. Kitchen: Fully Fitted. Garden: Private. Security: Gated Complex. Parking: Open, More Than One, Private. Utilities: Electricity, Drinkable Water, Telephone. Category: Resale.