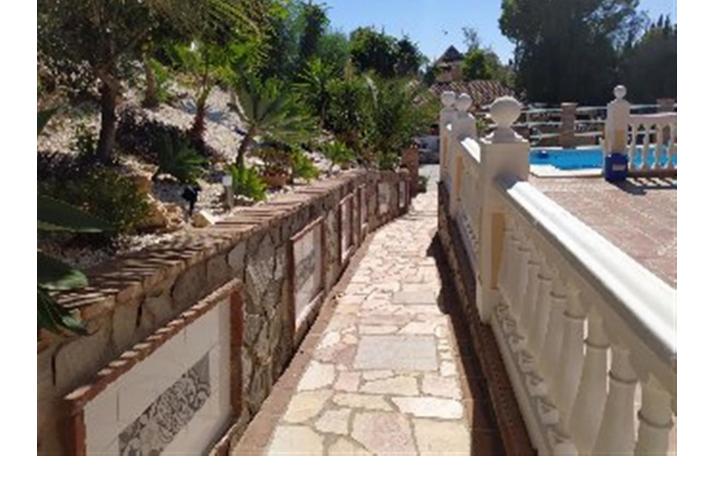

## Sales - House - Mijas Costa 665.000€

www.mibgroup.es +34 662 58 96 58 info@mibgroup.es Community: 876 EUR / year IBI: 1,548 EUR / year Rubbish: 110 EUR / year

5

4

257 m2

975 m2

A large villa in a quiet cul de sac in the Urbanisation of Campo Mijas with a large walled and gated garden with ample parking space for 3 or 4 cars . The property is entered via a gated entrance way to the large parking area with easy access to the house. On the upper ground floor there is a pool, barbecue and a sun terrace leading to the entrance hallway, a large open plan living/dining room, second lounge with a fireplace, master bedroom with large shower room, second bedroom with ensuite, large kitchen with separate office/dining area with access to another large sun terrace. The living room also has direct access to themain covered and open terrace, barbecue, bar and pool with open panoramic south west views over the valley . The lower floor is reached via a staircase and has two further bedrooms with access to the lower terrace ,a conservatory, a large shower room and further bedroom with ensuite shower room which has its own private terrace adjacent to the main pedestration entrance. There are ample landscaped gardens for easy maintenance and behind the house there is a large wooden chalet currently used for storage. The property is in a great location and is within easy access to all the amenities of El Coto. There are open panoramic views from the front terraces and pool area, the house is fully air conditioned and will be sold part furnished. The property has an extra bonus of an elevator . solar panels and is suitable for the disabled and eldery as well as a great family or holiday home. Detached Villa, Campo Mijas, Costa del Sol. 5 Bedrooms, 4 Bathrooms, Built 257 m², Terrace 200 m², Garden/Plot 975 m². Setting: Suburban, Close To Shops, Close To Schools. Orientation: South. Condition: Excellent, Recently Renovated. Pool: Private. Climate Control: Air Conditioning, Hot A/C, Cold A/C, Fireplace. Views: Panoramic, Garden, Pool, Courtyard. Features: Covered Terrace, Lift, Near Transport, WiFi, Storage Room, Utility Room, Ensuite Bathroom, Access for people with reduced mobility, Bar, Double Glazing. Furniture: Part Furnished, Optional. Kitchen: Fully Fitted. Garden: Private. Security: Gated Complex. Parking: Open, More Than One, Private. Utilities: Electricity, Drinkable Water, Telephone. Category: Resale.