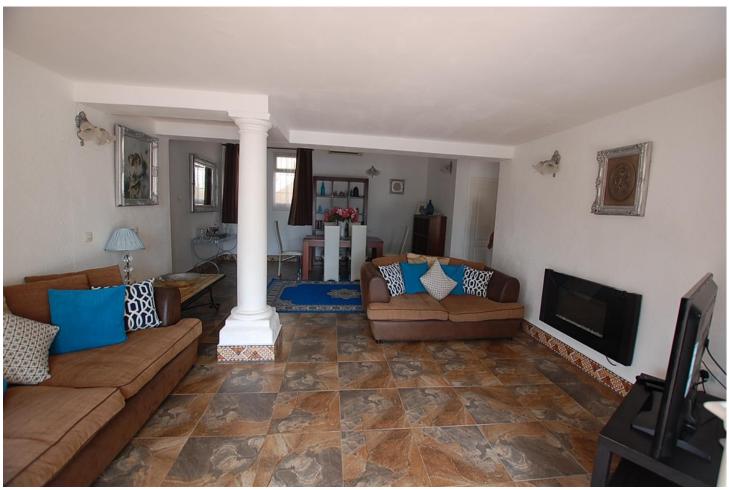

## Sales - House - Mijas Costa 665.000€

www.mibgroup.es +34 662 58 96 58 info@mibgroup.es Community: 876 EUR / year IBI: 1,548 EUR / year Rubbish: 110 EUR / year

5

4

257 m2

975 m2

A large villa in a quiet cul de sac in the Urbanisation of Campo Mijas with a large walled and gated garden with ample parking space for 3 or 4 cars . The property is entered via a gated entrance way to the large parking area with easy access to the house. On the upper ground floor there is a pool, barbecue and a sun terrace leading to the entrance hallway, a large open plan living/dining room, second lounge with a fireplace, master bedroom with large shower room, second bedroom with ensuite, large kitchen with separate office/dining area with access to another large sun terrace. The living room also has direct access to themain covered and open terrace, barbecue, bar and pool with open panoramic south west views over the valley . The lower floor is reached via a staircase and has two further bedrooms with access to the lower terrace ,a conservatory, a large shower room and further bedroom with ensuite shower room which has its own private terrace adjacent to the main pedestration entrance. There are ample landscaped gardens for easy maintenance and behind the house there is a large wooden chalet currently used for storage. The property is in a great location and is within easy access to all the amenities of El Coto. There are open panoramic views from the front terraces and pool area, the house is fully air conditioned and will be sold part furnished. The property has an extra bonus of an elevator . solar panels and is suitable for the disabled and eldery as well as a great family or holiday home. Detached Villa, Campo Mijas, Costa del Sol. 5 Bedrooms, 4 Bathrooms, Built 257 m², Terrace 200 m², Garden/Plot 975 m². Setting: Suburban, Close To Shops, Close To Schools. Orientation: South. Condition: Excellent, Recently Renovated. Pool: Private. Climate Control: Air Conditioning, Hot A/C, Cold A/C, Fireplace. Views: Panoramic, Garden, Pool, Courtyard. Features: Covered Terrace, Lift, Near Transport, WiFi, Storage Room, Utility Room, Ensuite Bathroom, Access for people with reduced mobility, Bar, Double Glazing. Furniture: Part Furnished, Optional. Kitchen: Fully Fitted. Garden: Private. Security: Gated Complex. Parking: Open, More Than One, Private. Utilities: Electricity, Drinkable Water, Telephone. Category: Resale.