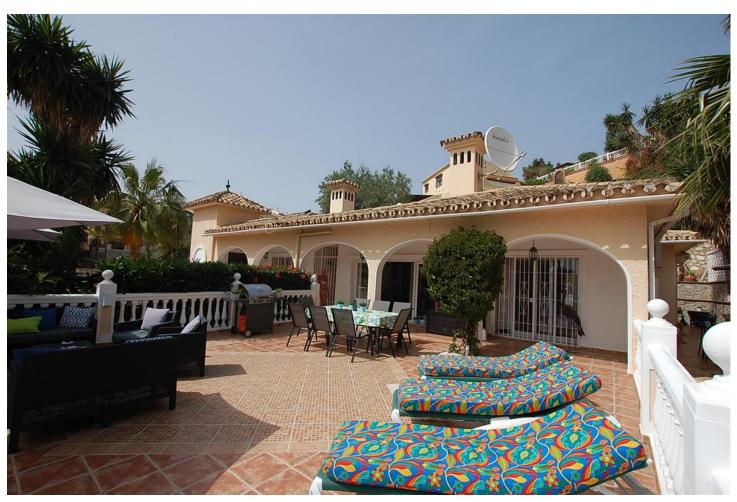

## Sales - House - Mijas Costa 665.000€

www.mibgroup.es +34 662 58 96 58 info@mibgroup.es Community: 876 EUR / year IBI: 1,548 EUR / year Rubbish: 110 EUR / year

5

4

257 m2

975 m2

A large villa in a quiet cul de sac in the Urbanisation of Campo Mijas with a large walled and gated garden with ample parking space for 3 or 4 cars . The property is entered via a gated entrance way to the large parking area with easy access to the house. On the upper ground floor there is a pool, barbecue and a sun terrace leading to the entrance hallway, a large open plan living/dining room, second lounge with a fireplace, master bedroom with large shower room, second bedroom with ensuite, large kitchen with separate office/dining area with access to another large sun terrace. The living room also has direct access to themain covered and open terrace, barbecue, bar and pool with open panoramic south west views over the valley . The lower floor is reached via a staircase and has two further bedrooms with access to the lower terrace ,a conservatory, a large shower room and further bedroom with ensuite shower room which has its own private terrace adjacent to the main pedestration entrance. There are ample landscaped gardens for easy maintenance and behind the house there is a large wooden chalet currently used for storage. The property is in a great location and is within easy access to all the amenities of El Coto. There are open panoramic views from the front terraces and pool area, the house is fully air conditioned and will be sold part furnished. The property has an extra bonus of an elevator . solar panels and is suitable for the disabled and eldery as well as a great family or holiday home. Detached Villa, Campo Mijas, Costa del Sol. 5 Bedrooms, 4 Bathrooms, Built 257 m², Terrace 200 m², Garden/Plot 975 m². Setting: Suburban, Close To Shops, Close To Schools. Orientation: South. Condition: Excellent, Recently Renovated. Pool: Private. Climate Control: Air Conditioning, Hot A/C, Cold A/C, Fireplace. Views: Panoramic, Garden, Pool, Courtyard. Features: Covered Terrace, Lift, Near Transport, WiFi, Storage Room, Utility Room, Ensuite Bathroom, Access for people with reduced mobility, Bar, Double Glazing. Furniture: Part Furnished, Optional. Kitchen: Fully Fitted. Garden: Private. Security: Gated Complex. Parking: Open, More Than One, Private. Utilities: Electricity, Drinkable Water, Telephone. Category: Resale.