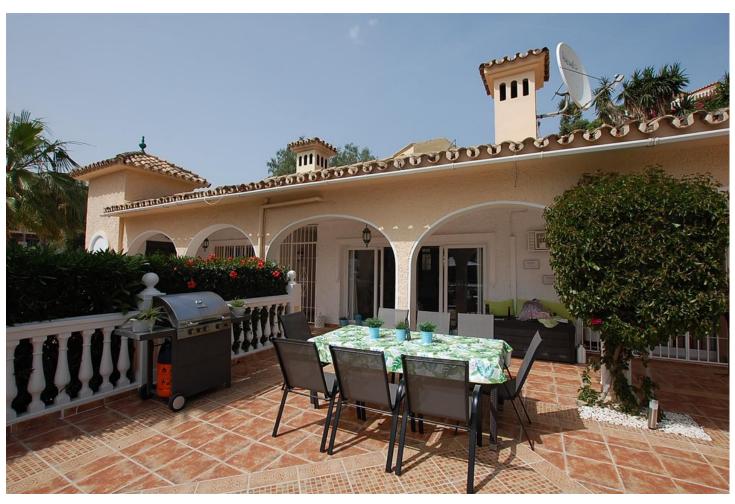

## Sales - House - Mijas Costa 665.000€

www.mibgroup.es +34 662 58 96 58 info@mibgroup.es Community: 876 EUR / year IBI: 1,548 EUR / year Rubbish: 110 EUR / year

5

4

257 m2

975 m2

A large villa in a quiet cul de sac in the Urbanisation of Campo Mijas with a large walled and gated garden with ample parking space for 3 or 4 cars . The property is entered via a gated entrance way to the large parking area with easy access to the house. On the upper ground floor there is a pool, barbecue and a sun terrace leading to the entrance hallway, a large open plan living/dining room, second lounge with a fireplace, master bedroom with large shower room, second bedroom with ensuite, large kitchen with separate office/dining area with access to another large sun terrace. The living room also has direct access to themain covered and open terrace, barbecue, bar and pool with open panoramic south west views over the valley . The lower floor is reached via a staircase and has two further bedrooms with access to the lower terrace ,a conservatory, a large shower room and further bedroom with ensuite shower room which has its own private terrace adjacent to the main pedestration entrance. There are ample landscaped gardens for easy maintenance and behind the house there is a large wooden chalet currently used for storage. The property is in a great location and is within easy access to all the amenities of El Coto. There are open panoramic views from the front terraces and pool area, the house is fully air conditioned and will be sold part furnished. The property has an extra bonus of an elevator . solar panels and is suitable for the disabled and eldery as well as a great family or holiday home. Detached Villa, Campo Mijas, Costa del Sol. 5 Bedrooms, 4 Bathrooms, Built 257 m², Terrace 200 m², Garden/Plot 975 m². Setting: Suburban, Close To Shops, Close To Schools. Orientation: South. Condition: Excellent, Recently Renovated. Pool: Private. Climate Control: Air Conditioning, Hot A/C, Cold A/C, Fireplace. Views: Panoramic, Garden, Pool, Courtyard. Features: Covered Terrace, Lift, Near Transport, WiFi, Storage Room, Utility Room, Ensuite Bathroom, Access for people with reduced mobility, Bar, Double Glazing. Furniture: Part Furnished, Optional. Kitchen: Fully Fitted. Garden: Private. Security: Gated Complex. Parking: Open, More Than One, Private. Utilities: Electricity, Drinkable Water, Telephone. Category: Resale.