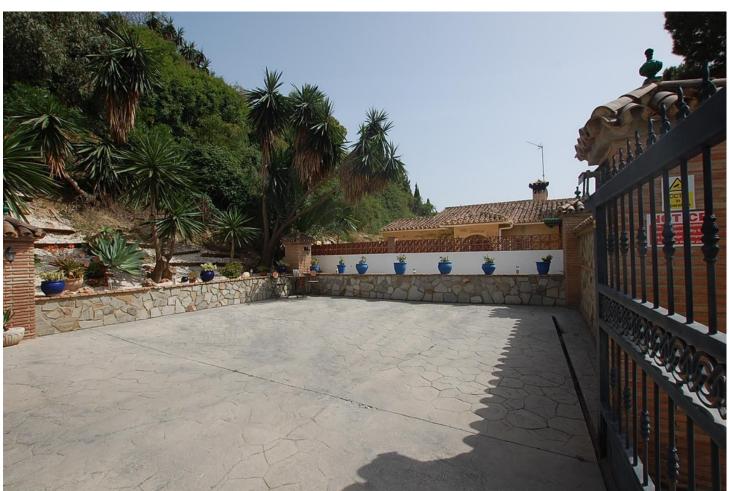

## Sales - House - Mijas Costa 665.000€

www.mibgroup.es +34 662 58 96 58 info@mibgroup.es Community: 876 EUR / year IBI: 1,548 EUR / year Rubbish: 110 EUR / year

5

4

257 m2

975 m2

A large villa in a quiet cul de sac in the Urbanisation of Campo Mijas with a large walled and gated garden with ample parking space for 3 or 4 cars . The property is entered via a gated entrance way to the large parking area with easy access to the house. On the upper ground floor there is a pool, barbecue and a sun terrace leading to the entrance hallway, a large open plan living/dining room, second lounge with a fireplace, master bedroom with large shower room, second bedroom with ensuite, large kitchen with separate office/dining area with access to another large sun terrace. The living room also has direct access to themain covered and open terrace, barbecue, bar and pool with open panoramic south west views over the valley . The lower floor is reached via a staircase and has two further bedrooms with access to the lower terrace ,a conservatory, a large shower room and further bedroom with ensuite shower room which has its own private terrace adjacent to the main pedestration entrance. There are ample landscaped gardens for easy maintenance and behind the house there is a large wooden chalet currently used for storage. The property is in a great location and is within easy access to all the amenities of El Coto. There are open panoramic views from the front terraces and pool area, the house is fully air conditioned and will be sold part furnished. The property has an extra bonus of an elevator . solar panels and is suitable for the disabled and eldery as well as a great family or holiday home. Detached Villa, Campo Mijas, Costa del Sol. 5 Bedrooms, 4 Bathrooms, Built 257 m², Terrace 200 m², Garden/Plot 975 m². Setting: Suburban, Close To Shops, Close To Schools. Orientation: South. Condition: Excellent, Recently Renovated. Pool: Private. Climate Control: Air Conditioning, Hot A/C, Cold A/C, Fireplace. Views: Panoramic, Garden, Pool, Courtyard. Features: Covered Terrace, Lift, Near Transport, WiFi, Storage Room, Utility Room, Ensuite Bathroom, Access for people with reduced mobility, Bar, Double Glazing. Furniture: Part Furnished, Optional. Kitchen: Fully Fitted. Garden: Private. Security: Gated Complex. Parking: Open, More Than One, Private. Utilities: Electricity, Drinkable Water, Telephone. Category: Resale.