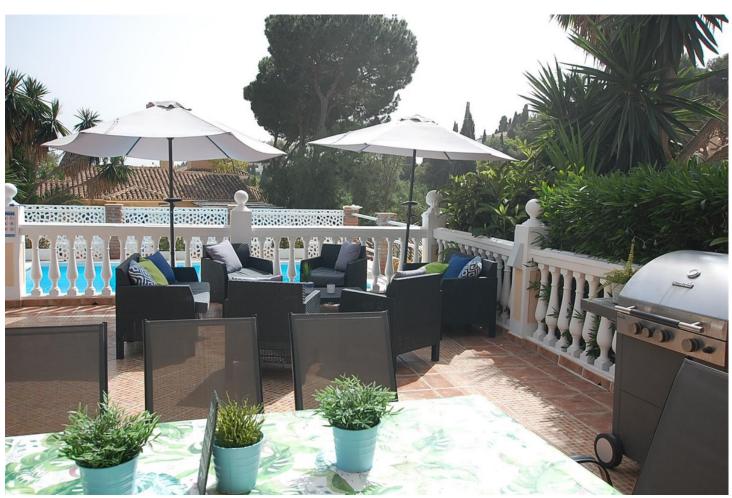

## Sales - House - Mijas Costa 665.000€

www.mibgroup.es +34 662 58 96 58 info@mibgroup.es Community: 876 EUR / year IBI: 1,548 EUR / year Rubbish: 110 EUR / year

5

4

257 m2

975 m2

A large villa in a quiet cul de sac in the Urbanisation of Campo Mijas with a large walled and gated garden with ample parking space for 3 or 4 cars . The property is entered via a gated entrance way to the large parking area with easy access to the house. On the upper ground floor there is a pool, barbecue and a sun terrace leading to the entrance hallway, a large open plan living/dining room, second lounge with a fireplace, master bedroom with large shower room, second bedroom with ensuite, large kitchen with separate office/dining area with access to another large sun terrace. The living room also has direct access to themain covered and open terrace, barbecue, bar and pool with open panoramic south west views over the valley . The lower floor is reached via a staircase and has two further bedrooms with access to the lower terrace ,a conservatory, a large shower room and further bedroom with ensuite shower room which has its own private terrace adjacent to the main pedestration entrance. There are ample landscaped gardens for easy maintenance and behind the house there is a large wooden chalet currently used for storage. The property is in a great location and is within easy access to all the amenities of El Coto. There are open panoramic views from the front terraces and pool area, the house is fully air conditioned and will be sold part furnished. The property has an extra bonus of an elevator . solar panels and is suitable for the disabled and eldery as well as a great family or holiday home. Detached Villa, Campo Mijas, Costa del Sol. 5 Bedrooms, 4 Bathrooms, Built 257 m², Terrace 200 m², Garden/Plot 975 m². Setting: Suburban, Close To Shops, Close To Schools. Orientation: South. Condition: Excellent, Recently Renovated. Pool: Private. Climate Control: Air Conditioning, Hot A/C, Cold A/C, Fireplace. Views: Panoramic, Garden, Pool, Courtyard. Features: Covered Terrace, Lift, Near Transport, WiFi, Storage Room, Utility Room, Ensuite Bathroom, Access for people with reduced mobility, Bar, Double Glazing. Furniture: Part Furnished, Optional. Kitchen: Fully Fitted. Garden: Private. Security: Gated Complex. Parking: Open, More Than One, Private. Utilities: Electricity, Drinkable Water, Telephone. Category: Resale.