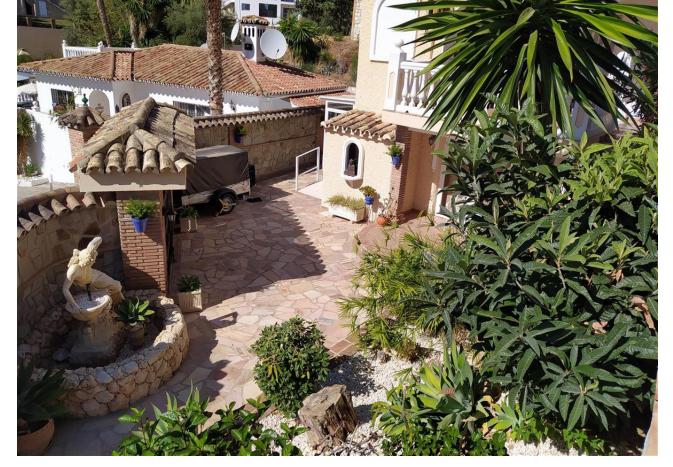

## Sales - House - Mijas Costa 665.000€

www.mibgroup.es +34 662 58 96 58 info@mibgroup.es Community: 876 EUR / year IBI: 1,548 EUR / year Rubbish: 110 EUR / year

5

4

257 m2

975 m2

A large villa in a quiet cul de sac in the Urbanisation of Campo Mijas with a large walled and gated garden with ample parking space for 3 or 4 cars . The property is entered via a gated entrance way to the large parking area with easy access to the house. On the upper ground floor there is a pool, barbecue and a sun terrace leading to the entrance hallway, a large open plan living/dining room, second lounge with a fireplace, master bedroom with large shower room, second bedroom with ensuite, large kitchen with separate office/dining area with access to another large sun terrace. The living room also has direct access to themain covered and open terrace, barbecue, bar and pool with open panoramic south west views over the valley . The lower floor is reached via a staircase and has two further bedrooms with access to the lower terrace ,a conservatory, a large shower room and further bedroom with ensuite shower room which has its own private terrace adjacent to the main pedestration entrance. There are ample landscaped gardens for easy maintenance and behind the house there is a large wooden chalet currently used for storage. The property is in a great location and is within easy access to all the amenities of El Coto. There are open panoramic views from the front terraces and pool area, the house is fully air conditioned and will be sold part furnished. The property has an extra bonus of an elevator . solar panels and is suitable for the disabled and eldery as well as a great family or holiday home. Detached Villa, Campo Mijas, Costa del Sol. 5 Bedrooms, 4 Bathrooms, Built 257 m², Terrace 200 m², Garden/Plot 975 m². Setting: Suburban, Close To Shops, Close To Schools. Orientation: South. Condition: Excellent, Recently Renovated. Pool: Private. Climate Control: Air Conditioning, Hot A/C, Cold A/C, Fireplace. Views: Panoramic, Garden, Pool, Courtyard. Features: Covered Terrace, Lift, Near Transport, WiFi, Storage Room, Utility Room, Ensuite Bathroom, Access for people with reduced mobility, Bar, Double Glazing. Furniture: Part Furnished, Optional. Kitchen: Fully Fitted. Garden: Private. Security: Gated Complex. Parking: Open, More Than One, Private. Utilities: Electricity, Drinkable Water, Telephone. Category: Resale.