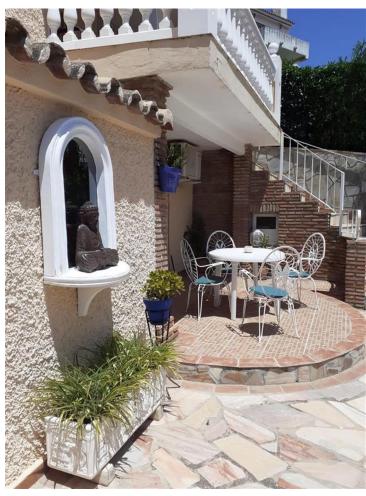

## Sales - House - Mijas Costa 665.000€

www.mibgroup.es +34 662 58 96 58 info@mibgroup.es Community: 876 EUR / year IBI: 1,548 EUR / year Rubbish: 110 EUR / year

5

4

257 m2

975 m2

A large villa in a quiet cul de sac in the Urbanisation of Campo Mijas with a large walled and gated garden with ample parking space for 3 or 4 cars . The property is entered via a gated entrance way to the large parking area with easy access to the house. On the upper ground floor there is a pool, barbecue and a sun terrace leading to the entrance hallway, a large open plan living/dining room, second lounge with a fireplace, master bedroom with large shower room, second bedroom with ensuite, large kitchen with separate office/dining area with access to another large sun terrace. The living room also has direct access to themain covered and open terrace, barbecue, bar and pool with open panoramic south west views over the valley . The lower floor is reached via a staircase and has two further bedrooms with access to the lower terrace ,a conservatory, a large shower room and further bedroom with ensuite shower room which has its own private terrace adjacent to the main pedestration entrance. There are ample landscaped gardens for easy maintenance and behind the house there is a large wooden chalet currently used for storage. The property is in a great location and is within easy access to all the amenities of El Coto. There are open panoramic views from the front terraces and pool area, the house is fully air conditioned and will be sold part furnished. The property has an extra bonus of an elevator . solar panels and is suitable for the disabled and eldery as well as a great family or holiday home. Detached Villa, Campo Mijas, Costa del Sol. 5 Bedrooms, 4 Bathrooms, Built 257 m², Terrace 200 m², Garden/Plot 975 m². Setting: Suburban, Close To Shops, Close To Schools. Orientation: South. Condition: Excellent, Recently Renovated. Pool: Private. Climate Control: Air Conditioning, Hot A/C, Cold A/C, Fireplace. Views: Panoramic, Garden, Pool, Courtyard. Features: Covered Terrace, Lift, Near Transport, WiFi, Storage Room, Utility Room, Ensuite Bathroom, Access for people with reduced mobility, Bar, Double Glazing. Furniture: Part Furnished, Optional. Kitchen: Fully Fitted. Garden: Private. Security: Gated Complex. Parking: Open, More Than One, Private. Utilities: Electricity, Drinkable Water, Telephone. Category: Resale.