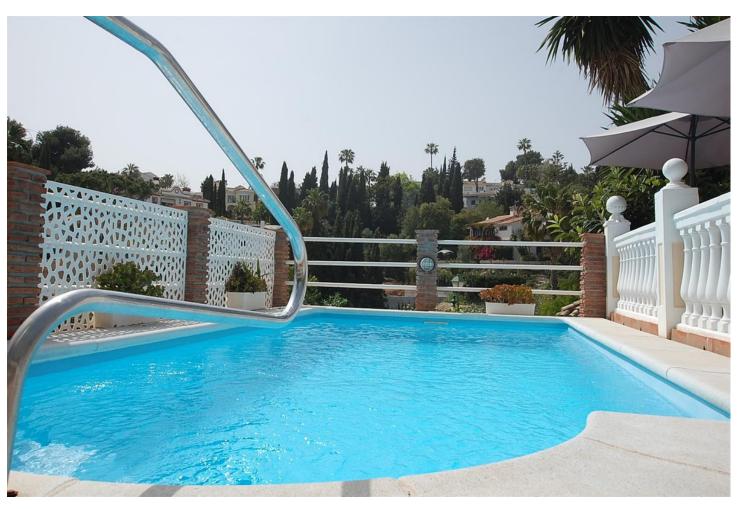

## Sales - House - Mijas Costa 665.000€

www.mibgroup.es +34 662 58 96 58 info@mibgroup.es Community: 876 EUR / year IBI: 1,548 EUR / year Rubbish: 110 EUR / year

5

4

257 m2

975 m2

A large villa in a quiet cul de sac in the Urbanisation of Campo Mijas with a large walled and gated garden with ample parking space for 3 or 4 cars . The property is entered via a gated entrance way to the large parking area with easy access to the house. On the upper ground floor there is a pool, barbecue and a sun terrace leading to the entrance hallway, a large open plan living/dining room, second lounge with a fireplace, master bedroom with large shower room, second bedroom with ensuite, large kitchen with separate office/dining area with access to another large sun terrace. The living room also has direct access to themain covered and open terrace, barbecue, bar and pool with open panoramic south west views over the valley . The lower floor is reached via a staircase and has two further bedrooms with access to the lower terrace ,a conservatory, a large shower room and further bedroom with ensuite shower room which has its own private terrace adjacent to the main pedestration entrance. There are ample landscaped gardens for easy maintenance and behind the house there is a large wooden chalet currently used for storage. The property is in a great location and is within easy access to all the amenities of El Coto. There are open panoramic views from the front terraces and pool area, the house is fully air conditioned and will be sold part furnished. The property has an extra bonus of an elevator . solar panels and is suitable for the disabled and eldery as well as a great family or holiday home. Detached Villa, Campo Mijas, Costa del Sol. 5 Bedrooms, 4 Bathrooms, Built 257 m², Terrace 200 m², Garden/Plot 975 m². Setting: Suburban, Close To Shops, Close To Schools. Orientation: South. Condition: Excellent, Recently Renovated. Pool: Private. Climate Control: Air Conditioning, Hot A/C, Cold A/C, Fireplace. Views: Panoramic, Garden, Pool, Courtyard. Features: Covered Terrace, Lift, Near Transport, WiFi, Storage Room, Utility Room, Ensuite Bathroom, Access for people with reduced mobility, Bar, Double Glazing. Furniture: Part Furnished, Optional. Kitchen: Fully Fitted. Garden: Private. Security: Gated Complex. Parking: Open, More Than One, Private. Utilities: Electricity, Drinkable Water, Telephone. Category: Resale.