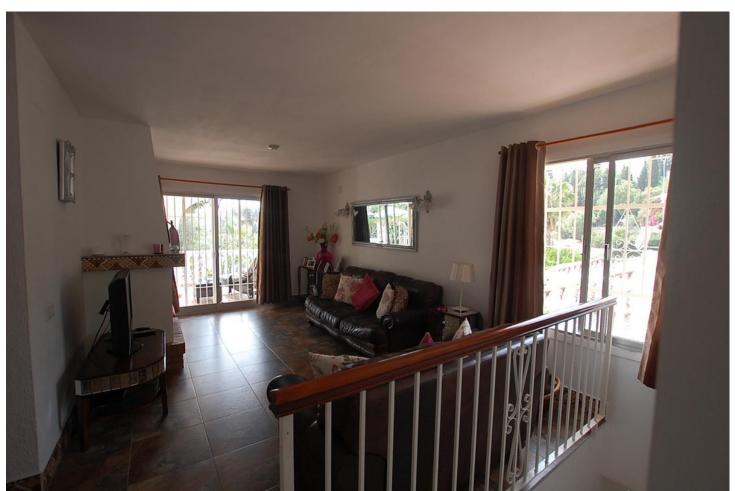

## Sales - House - Mijas Costa 665.000€

www.mibgroup.es +34 662 58 96 58 info@mibgroup.es Community: 876 EUR / year IBI: 1,548 EUR / year Rubbish: 110 EUR / year

5

4

257 m2

975 m2

A large villa in a quiet cul de sac in the Urbanisation of Campo Mijas with a large walled and gated garden with ample parking space for 3 or 4 cars . The property is entered via a gated entrance way to the large parking area with easy access to the house. On the upper ground floor there is a pool, barbecue and a sun terrace leading to the entrance hallway, a large open plan living/dining room, second lounge with a fireplace, master bedroom with large shower room, second bedroom with ensuite, large kitchen with separate office/dining area with access to another large sun terrace. The living room also has direct access to themain covered and open terrace, barbecue, bar and pool with open panoramic south west views over the valley . The lower floor is reached via a staircase and has two further bedrooms with access to the lower terrace ,a conservatory, a large shower room and further bedroom with ensuite shower room which has its own private terrace adjacent to the main pedestration entrance. There are ample landscaped gardens for easy maintenance and behind the house there is a large wooden chalet currently used for storage. The property is in a great location and is within easy access to all the amenities of El Coto. There are open panoramic views from the front terraces and pool area, the house is fully air conditioned and will be sold part furnished. The property has an extra bonus of an elevator . solar panels and is suitable for the disabled and eldery as well as a great family or holiday home. Detached Villa, Campo Mijas, Costa del Sol. 5 Bedrooms, 4 Bathrooms, Built 257 m², Terrace 200 m², Garden/Plot 975 m². Setting: Suburban, Close To Shops, Close To Schools. Orientation: South. Condition: Excellent, Recently Renovated. Pool: Private. Climate Control: Air Conditioning, Hot A/C, Cold A/C, Fireplace. Views: Panoramic, Garden, Pool, Courtyard. Features: Covered Terrace, Lift, Near Transport, WiFi, Storage Room, Utility Room, Ensuite Bathroom, Access for people with reduced mobility, Bar, Double Glazing. Furniture: Part Furnished, Optional. Kitchen: Fully Fitted. Garden: Private. Security: Gated Complex. Parking: Open, More Than One, Private. Utilities: Electricity, Drinkable Water, Telephone. Category: Resale.