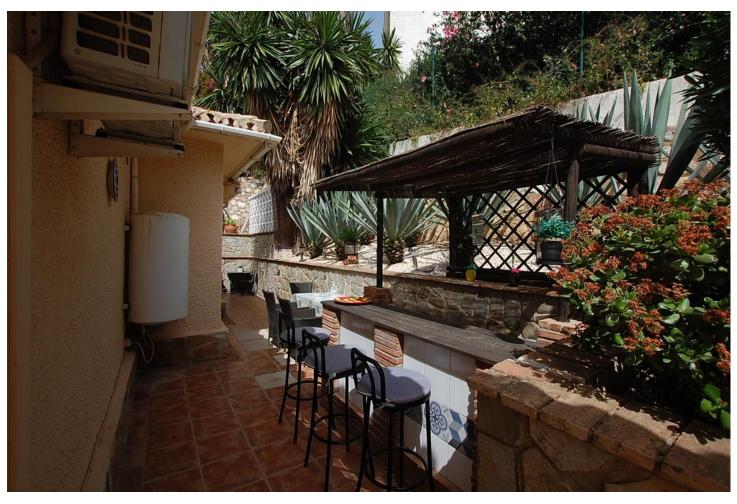

## Sales - House - Mijas Costa 665.000€

www.mibgroup.es +34 662 58 96 58 info@mibgroup.es Community: 876 EUR / year IBI: 1,548 EUR / year Rubbish: 110 EUR / year

5

4

257 m2

975 m2

A large villa in a quiet cul de sac in the Urbanisation of Campo Mijas with a large walled and gated garden with ample parking space for 3 or 4 cars . The property is entered via a gated entrance way to the large parking area with easy access to the house. On the upper ground floor there is a pool, barbecue and a sun terrace leading to the entrance hallway, a large open plan living/dining room, second lounge with a fireplace, master bedroom with large shower room, second bedroom with ensuite, large kitchen with separate office/dining area with access to another large sun terrace. The living room also has direct access to themain covered and open terrace, barbecue, bar and pool with open panoramic south west views over the valley . The lower floor is reached via a staircase and has two further bedrooms with access to the lower terrace ,a conservatory, a large shower room and further bedroom with ensuite shower room which has its own private terrace adjacent to the main pedestration entrance. There are ample landscaped gardens for easy maintenance and behind the house there is a large wooden chalet currently used for storage. The property is in a great location and is within easy access to all the amenities of El Coto. There are open panoramic views from the front terraces and pool area, the house is fully air conditioned and will be sold part furnished. The property has an extra bonus of an elevator . solar panels and is suitable for the disabled and eldery as well as a great family or holiday home. Detached Villa, Campo Mijas, Costa del Sol. 5 Bedrooms, 4 Bathrooms, Built 257 m², Terrace 200 m², Garden/Plot 975 m². Setting: Suburban, Close To Shops, Close To Schools. Orientation: South. Condition: Excellent, Recently Renovated. Pool: Private. Climate Control: Air Conditioning, Hot A/C, Cold A/C, Fireplace. Views: Panoramic, Garden, Pool, Courtyard. Features: Covered Terrace, Lift, Near Transport, WiFi, Storage Room, Utility Room, Ensuite Bathroom, Access for people with reduced mobility, Bar, Double Glazing. Furniture: Part Furnished, Optional. Kitchen: Fully Fitted. Garden: Private. Security: Gated Complex. Parking: Open, More Than One, Private. Utilities: Electricity, Drinkable Water, Telephone. Category: Resale.