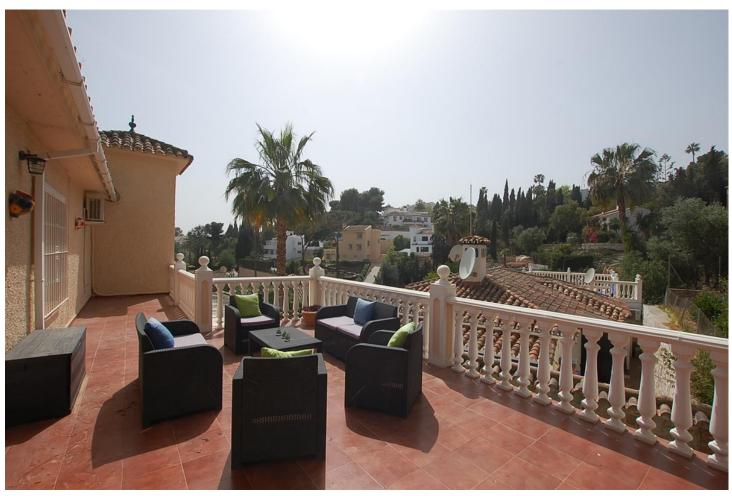

## Sales - House - Mijas Costa 665.000€

www.mibgroup.es +34 662 58 96 58 info@mibgroup.es Community: 876 EUR / year IBI: 1,548 EUR / year Rubbish: 110 EUR / year

5

4

257 m2

975 m2

A large villa in a quiet cul de sac in the Urbanisation of Campo Mijas with a large walled and gated garden with ample parking space for 3 or 4 cars . The property is entered via a gated entrance way to the large parking area with easy access to the house. On the upper ground floor there is a pool, barbecue and a sun terrace leading to the entrance hallway, a large open plan living/dining room, second lounge with a fireplace, master bedroom with large shower room, second bedroom with ensuite, large kitchen with separate office/dining area with access to another large sun terrace. The living room also has direct access to themain covered and open terrace, barbecue, bar and pool with open panoramic south west views over the valley . The lower floor is reached via a staircase and has two further bedrooms with access to the lower terrace ,a conservatory, a large shower room and further bedroom with ensuite shower room which has its own private terrace adjacent to the main pedestration entrance. There are ample landscaped gardens for easy maintenance and behind the house there is a large wooden chalet currently used for storage. The property is in a great location and is within easy access to all the amenities of El Coto. There are open panoramic views from the front terraces and pool area, the house is fully air conditioned and will be sold part furnished. The property has an extra bonus of an elevator . solar panels and is suitable for the disabled and eldery as well as a great family or holiday home. Detached Villa, Campo Mijas, Costa del Sol. 5 Bedrooms, 4 Bathrooms, Built 257 m², Terrace 200 m², Garden/Plot 975 m². Setting: Suburban, Close To Shops, Close To Schools. Orientation: South. Condition: Excellent, Recently Renovated. Pool: Private. Climate Control: Air Conditioning, Hot A/C, Cold A/C, Fireplace. Views: Panoramic, Garden, Pool, Courtyard. Features: Covered Terrace, Lift, Near Transport, WiFi, Storage Room, Utility Room, Ensuite Bathroom, Access for people with reduced mobility, Bar, Double Glazing. Furniture: Part Furnished, Optional. Kitchen: Fully Fitted. Garden: Private. Security: Gated Complex. Parking: Open, More Than One, Private. Utilities: Electricity, Drinkable Water, Telephone. Category: Resale.