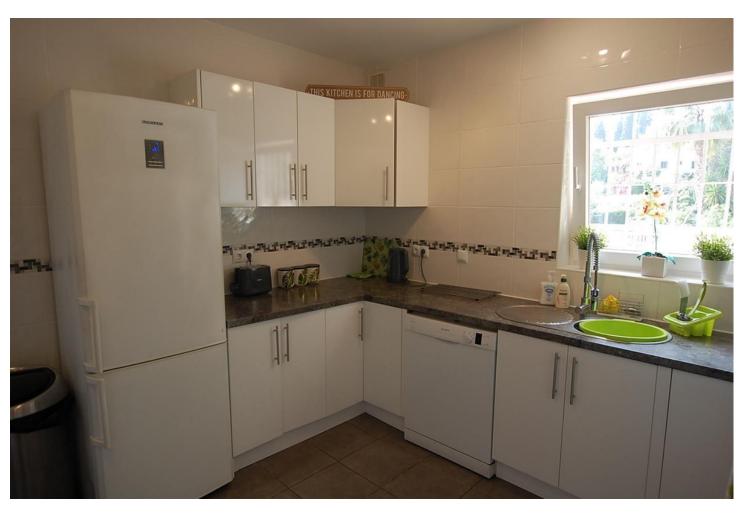

## Sales - House - Mijas Costa 665.000€

www.mibgroup.es +34 662 58 96 58 info@mibgroup.es Community: 876 EUR / year IBI: 1,548 EUR / year Rubbish: 110 EUR / year

5

4

257 m2

975 m2

A large villa in a quiet cul de sac in the Urbanisation of Campo Mijas with a large walled and gated garden with ample parking space for 3 or 4 cars . The property is entered via a gated entrance way to the large parking area with easy access to the house. On the upper ground floor there is a pool, barbecue and a sun terrace leading to the entrance hallway, a large open plan living/dining room, second lounge with a fireplace, master bedroom with large shower room, second bedroom with ensuite, large kitchen with separate office/dining area with access to another large sun terrace. The living room also has direct access to themain covered and open terrace, barbecue, bar and pool with open panoramic south west views over the valley . The lower floor is reached via a staircase and has two further bedrooms with access to the lower terrace ,a conservatory, a large shower room and further bedroom with ensuite shower room which has its own private terrace adjacent to the main pedestration entrance. There are ample landscaped gardens for easy maintenance and behind the house there is a large wooden chalet currently used for storage. The property is in a great location and is within easy access to all the amenities of El Coto. There are open panoramic views from the front terraces and pool area, the house is fully air conditioned and will be sold part furnished. The property has an extra bonus of an elevator . solar panels and is suitable for the disabled and eldery as well as a great family or holiday home. Detached Villa, Campo Mijas, Costa del Sol. 5 Bedrooms, 4 Bathrooms, Built 257 m², Terrace 200 m², Garden/Plot 975 m². Setting: Suburban, Close To Shops, Close To Schools. Orientation: South. Condition: Excellent, Recently Renovated. Pool: Private. Climate Control: Air Conditioning, Hot A/C, Cold A/C, Fireplace. Views: Panoramic, Garden, Pool, Courtyard. Features: Covered Terrace, Lift, Near Transport, WiFi, Storage Room, Utility Room, Ensuite Bathroom, Access for people with reduced mobility, Bar, Double Glazing. Furniture: Part Furnished, Optional. Kitchen: Fully Fitted. Garden: Private. Security: Gated Complex. Parking: Open, More Than One, Private. Utilities: Electricity, Drinkable Water, Telephone. Category: Resale.