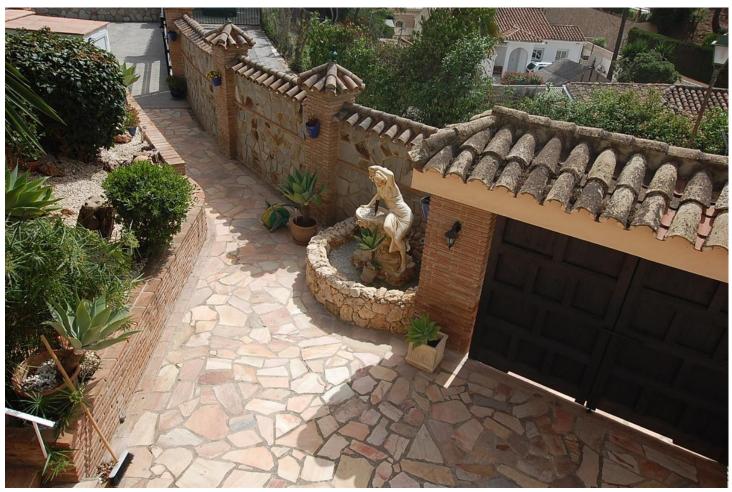

## Sales - House - Mijas Costa 665.000€

www.mibgroup.es +34 662 58 96 58 info@mibgroup.es Community: 876 EUR / year IBI: 1,548 EUR / year Rubbish: 110 EUR / year

5

4

257 m2

975 m2

A large villa in a quiet cul de sac in the Urbanisation of Campo Mijas with a large walled and gated garden with ample parking space for 3 or 4 cars . The property is entered via a gated entrance way to the large parking area with easy access to the house. On the upper ground floor there is a pool, barbecue and a sun terrace leading to the entrance hallway, a large open plan living/dining room, second lounge with a fireplace, master bedroom with large shower room, second bedroom with ensuite, large kitchen with separate office/dining area with access to another large sun terrace. The living room also has direct access to themain covered and open terrace, barbecue, bar and pool with open panoramic south west views over the valley . The lower floor is reached via a staircase and has two further bedrooms with access to the lower terrace ,a conservatory, a large shower room and further bedroom with ensuite shower room which has its own private terrace adjacent to the main pedestration entrance. There are ample landscaped gardens for easy maintenance and behind the house there is a large wooden chalet currently used for storage. The property is in a great location and is within easy access to all the amenities of El Coto. There are open panoramic views from the front terraces and pool area, the house is fully air conditioned and will be sold part furnished. The property has an extra bonus of an elevator . solar panels and is suitable for the disabled and eldery as well as a great family or holiday home. Detached Villa, Campo Mijas, Costa del Sol. 5 Bedrooms, 4 Bathrooms, Built 257 m², Terrace 200 m², Garden/Plot 975 m². Setting: Suburban, Close To Shops, Close To Schools. Orientation: South. Condition: Excellent, Recently Renovated. Pool: Private. Climate Control: Air Conditioning, Hot A/C, Cold A/C, Fireplace. Views: Panoramic, Garden, Pool, Courtyard. Features: Covered Terrace, Lift, Near Transport, WiFi, Storage Room, Utility Room, Ensuite Bathroom, Access for people with reduced mobility, Bar, Double Glazing. Furniture: Part Furnished, Optional. Kitchen: Fully Fitted. Garden: Private. Security: Gated Complex. Parking: Open, More Than One, Private. Utilities: Electricity, Drinkable Water, Telephone. Category: Resale.