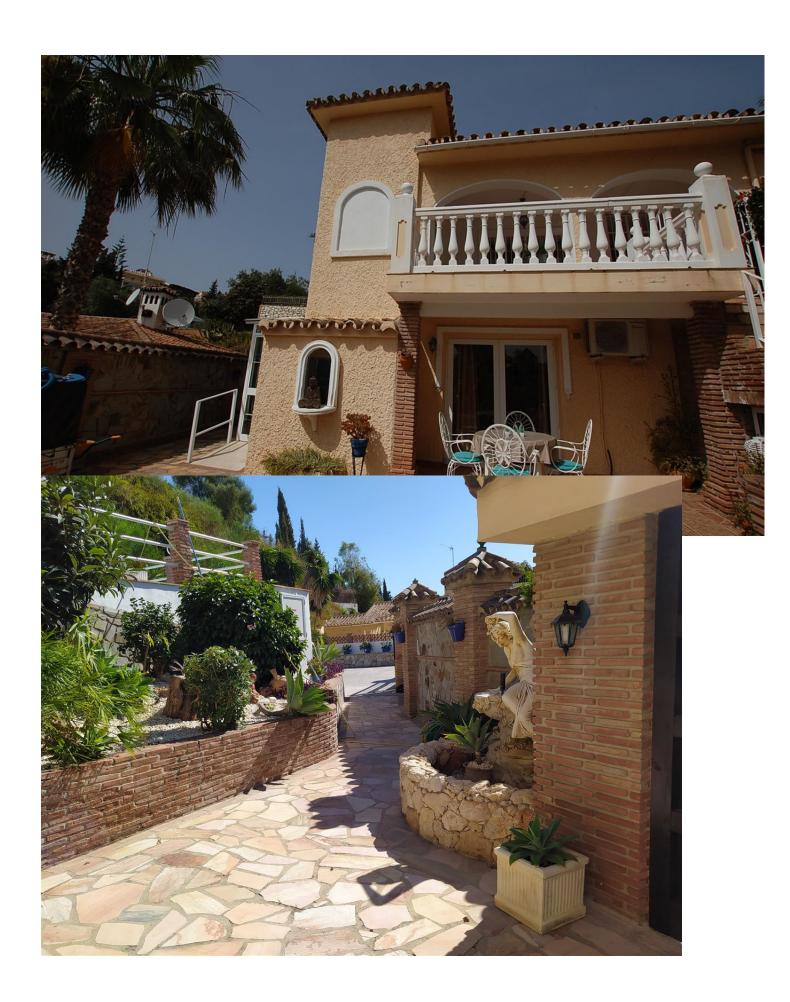

## Sales - House - Mijas Costa 665.000€

www.mibgroup.es +34 662 58 96 58 info@mibgroup.es Community: 876 EUR / year IBI: 1,548 EUR / year Rubbish: 110 EUR / year

5

4

257 m2

975 m2

A large villa in a quiet cul de sac in the Urbanisation of Campo Mijas with a large walled and gated garden with ample parking space for 3 or 4 cars . The property is entered via a gated entrance way to the large parking area with easy access to the house. On the upper ground floor there is a pool, barbecue and a sun terrace leading to the entrance hallway, a large open plan living/dining room, second lounge with a fireplace, master bedroom with large shower room, second bedroom with ensuite, large kitchen with separate office/dining area with access to another large sun terrace. The living room also has direct access to themain covered and open terrace, barbecue, bar and pool with open panoramic south west views over the valley . The lower floor is reached via a staircase and has two further bedrooms with access to the lower terrace ,a conservatory, a large shower room and further bedroom with ensuite shower room which has its own private terrace adjacent to the main pedestration entrance. There are ample landscaped gardens for easy maintenance and behind the house there is a large wooden chalet currently used for storage. The property is in a great location and is within easy access to all the amenities of El Coto. There are open panoramic views from the front terraces and pool area, the house is fully air conditioned and will be sold part furnished. The property has an extra bonus of an elevator . solar panels and is suitable for the disabled and eldery as well as a great family or holiday home. Detached Villa, Campo Mijas, Costa del Sol. 5 Bedrooms, 4 Bathrooms, Built 257 m², Terrace 200 m², Garden/Plot 975 m². Setting: Suburban, Close To Shops, Close To Schools. Orientation: South. Condition: Excellent, Recently Renovated. Pool: Private. Climate Control: Air Conditioning, Hot A/C, Cold A/C, Fireplace. Views: Panoramic, Garden, Pool, Courtyard. Features: Covered Terrace, Lift, Near Transport, WiFi, Storage Room, Utility Room, Ensuite Bathroom, Access for people with reduced mobility, Bar, Double Glazing. Furniture: Part Furnished, Optional. Kitchen: Fully Fitted. Garden: Private. Security: Gated Complex. Parking: Open, More Than One, Private. Utilities: Electricity, Drinkable Water, Telephone. Category: Resale.