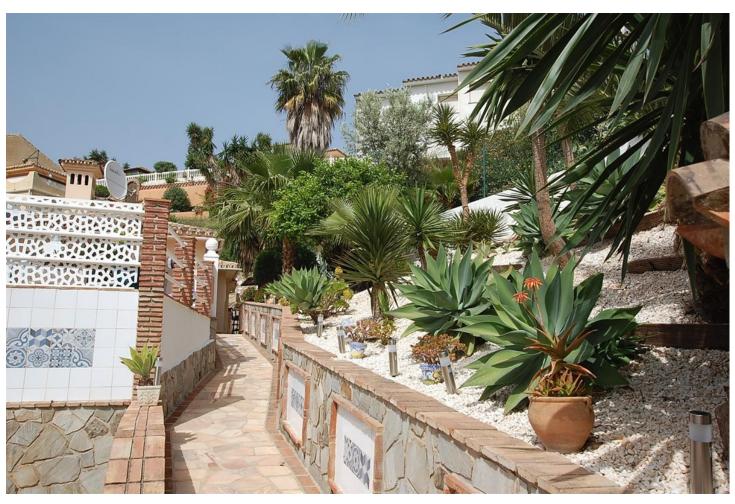

## Sales - House - Mijas Costa 665.000€

www.mibgroup.es +34 662 58 96 58 info@mibgroup.es Community: 876 EUR / year IBI: 1,548 EUR / year Rubbish: 110 EUR / year

5

4

257 m2

975 m2

A large villa in a quiet cul de sac in the Urbanisation of Campo Mijas with a large walled and gated garden with ample parking space for 3 or 4 cars . The property is entered via a gated entrance way to the large parking area with easy access to the house. On the upper ground floor there is a pool, barbecue and a sun terrace leading to the entrance hallway, a large open plan living/dining room, second lounge with a fireplace, master bedroom with large shower room, second bedroom with ensuite, large kitchen with separate office/dining area with access to another large sun terrace. The living room also has direct access to themain covered and open terrace, barbecue, bar and pool with open panoramic south west views over the valley . The lower floor is reached via a staircase and has two further bedrooms with access to the lower terrace ,a conservatory, a large shower room and further bedroom with ensuite shower room which has its own private terrace adjacent to the main pedestration entrance. There are ample landscaped gardens for easy maintenance and behind the house there is a large wooden chalet currently used for storage. The property is in a great location and is within easy access to all the amenities of El Coto. There are open panoramic views from the front terraces and pool area, the house is fully air conditioned and will be sold part furnished. The property has an extra bonus of an elevator . solar panels and is suitable for the disabled and eldery as well as a great family or holiday home. Detached Villa, Campo Mijas, Costa del Sol. 5 Bedrooms, 4 Bathrooms, Built 257 m², Terrace 200 m², Garden/Plot 975 m². Setting: Suburban, Close To Shops, Close To Schools. Orientation: South. Condition: Excellent, Recently Renovated. Pool: Private. Climate Control: Air Conditioning, Hot A/C, Cold A/C, Fireplace. Views: Panoramic, Garden, Pool, Courtyard. Features: Covered Terrace, Lift, Near Transport, WiFi, Storage Room, Utility Room, Ensuite Bathroom, Access for people with reduced mobility, Bar, Double Glazing. Furniture: Part Furnished, Optional. Kitchen: Fully Fitted. Garden: Private. Security: Gated Complex. Parking: Open, More Than One, Private. Utilities: Electricity, Drinkable Water, Telephone. Category: Resale.