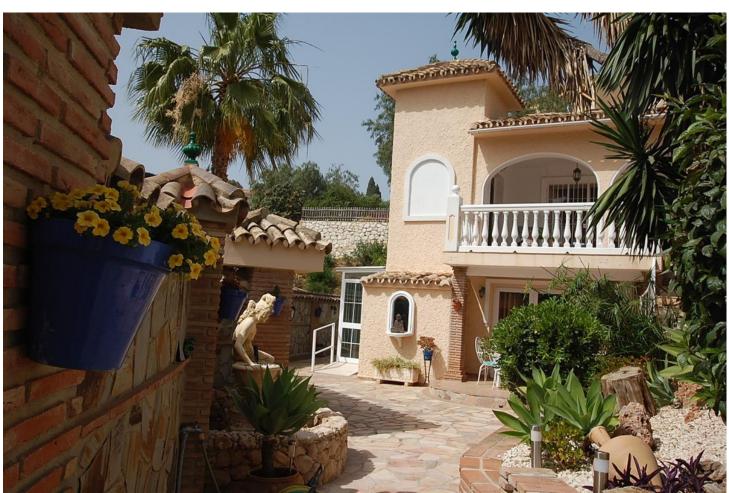

## Sales - House - Mijas Costa 665.000€

www.mibgroup.es +34 662 58 96 58 info@mibgroup.es Community: 876 EUR / year IBI: 1,548 EUR / year Rubbish: 110 EUR / year

5

4

257 m2

975 m2

A large villa in a quiet cul de sac in the Urbanisation of Campo Mijas with a large walled and gated garden with ample parking space for 3 or 4 cars . The property is entered via a gated entrance way to the large parking area with easy access to the house. On the upper ground floor there is a pool, barbecue and a sun terrace leading to the entrance hallway, a large open plan living/dining room, second lounge with a fireplace, master bedroom with large shower room, second bedroom with ensuite, large kitchen with separate office/dining area with access to another large sun terrace. The living room also has direct access to themain covered and open terrace, barbecue, bar and pool with open panoramic south west views over the valley . The lower floor is reached via a staircase and has two further bedrooms with access to the lower terrace ,a conservatory, a large shower room and further bedroom with ensuite shower room which has its own private terrace adjacent to the main pedestration entrance. There are ample landscaped gardens for easy maintenance and behind the house there is a large wooden chalet currently used for storage. The property is in a great location and is within easy access to all the amenities of El Coto. There are open panoramic views from the front terraces and pool area, the house is fully air conditioned and will be sold part furnished. The property has an extra bonus of an elevator . solar panels and is suitable for the disabled and eldery as well as a great family or holiday home. Detached Villa, Campo Mijas, Costa del Sol. 5 Bedrooms, 4 Bathrooms, Built 257 m², Terrace 200 m², Garden/Plot 975 m². Setting: Suburban, Close To Shops, Close To Schools. Orientation: South. Condition: Excellent, Recently Renovated. Pool: Private. Climate Control: Air Conditioning, Hot A/C, Cold A/C, Fireplace. Views: Panoramic, Garden, Pool, Courtyard. Features: Covered Terrace, Lift, Near Transport, WiFi, Storage Room, Utility Room, Ensuite Bathroom, Access for people with reduced mobility, Bar, Double Glazing. Furniture: Part Furnished, Optional. Kitchen: Fully Fitted. Garden: Private. Security: Gated Complex. Parking: Open, More Than One, Private. Utilities: Electricity, Drinkable Water, Telephone. Category: Resale.