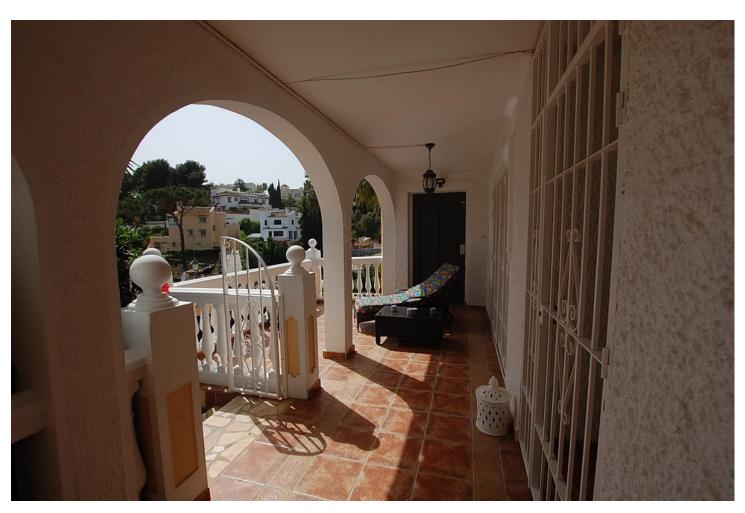

## Sales - House - Mijas Costa 665.000€

www.mibgroup.es +34 662 58 96 58 info@mibgroup.es Community: 876 EUR / year IBI: 1,548 EUR / year Rubbish: 110 EUR / year

5

4

257 m2

975 m2

A large villa in a quiet cul de sac in the Urbanisation of Campo Mijas with a large walled and gated garden with ample parking space for 3 or 4 cars . The property is entered via a gated entrance way to the large parking area with easy access to the house. On the upper ground floor there is a pool, barbecue and a sun terrace leading to the entrance hallway, a large open plan living/dining room, second lounge with a fireplace, master bedroom with large shower room, second bedroom with ensuite, large kitchen with separate office/dining area with access to another large sun terrace. The living room also has direct access to themain covered and open terrace, barbecue, bar and pool with open panoramic south west views over the valley . The lower floor is reached via a staircase and has two further bedrooms with access to the lower terrace ,a conservatory, a large shower room and further bedroom with ensuite shower room which has its own private terrace adjacent to the main pedestration entrance. There are ample landscaped gardens for easy maintenance and behind the house there is a large wooden chalet currently used for storage. The property is in a great location and is within easy access to all the amenities of El Coto. There are open panoramic views from the front terraces and pool area, the house is fully air conditioned and will be sold part furnished. The property has an extra bonus of an elevator . solar panels and is suitable for the disabled and eldery as well as a great family or holiday home. Detached Villa, Campo Mijas, Costa del Sol. 5 Bedrooms, 4 Bathrooms, Built 257 m², Terrace 200 m², Garden/Plot 975 m². Setting: Suburban, Close To Shops, Close To Schools. Orientation: South. Condition: Excellent, Recently Renovated. Pool: Private. Climate Control: Air Conditioning, Hot A/C, Cold A/C, Fireplace. Views: Panoramic, Garden, Pool, Courtyard. Features: Covered Terrace, Lift, Near Transport, WiFi, Storage Room, Utility Room, Ensuite Bathroom, Access for people with reduced mobility, Bar, Double Glazing. Furniture: Part Furnished, Optional. Kitchen: Fully Fitted. Garden: Private. Security: Gated Complex. Parking: Open, More Than One, Private. Utilities: Electricity, Drinkable Water, Telephone. Category: Resale.