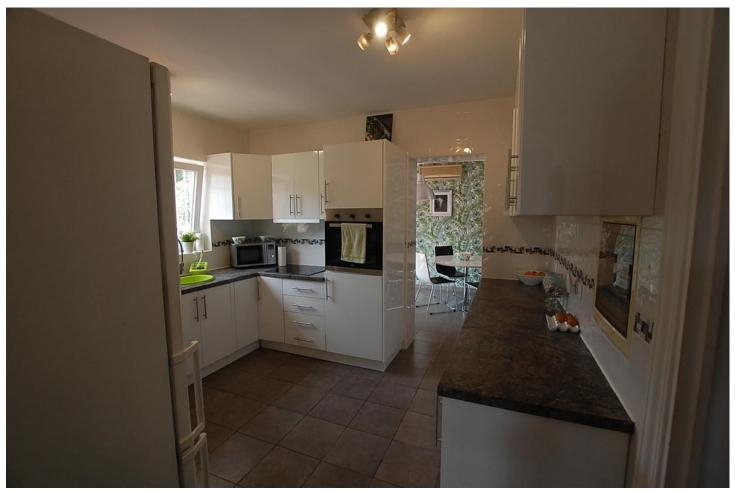

## Sales - House - Mijas Costa 665.000€

www.mibgroup.es +34 662 58 96 58 info@mibgroup.es Community: 876 EUR / year IBI: 1,548 EUR / year Rubbish: 110 EUR / year

5

4

257 m2

975 m2

A large villa in a quiet cul de sac in the Urbanisation of Campo Mijas with a large walled and gated garden with ample parking space for 3 or 4 cars . The property is entered via a gated entrance way to the large parking area with easy access to the house. On the upper ground floor there is a pool, barbecue and a sun terrace leading to the entrance hallway, a large open plan living/dining room, second lounge with a fireplace, master bedroom with large shower room, second bedroom with ensuite, large kitchen with separate office/dining area with access to another large sun terrace. The living room also has direct access to themain covered and open terrace, barbecue, bar and pool with open panoramic south west views over the valley . The lower floor is reached via a staircase and has two further bedrooms with access to the lower terrace ,a conservatory, a large shower room and further bedroom with ensuite shower room which has its own private terrace adjacent to the main pedestration entrance. There are ample landscaped gardens for easy maintenance and behind the house there is a large wooden chalet currently used for storage. The property is in a great location and is within easy access to all the amenities of El Coto. There are open panoramic views from the front terraces and pool area, the house is fully air conditioned and will be sold part furnished. The property has an extra bonus of an elevator . solar panels and is suitable for the disabled and eldery as well as a great family or holiday home. Detached Villa, Campo Mijas, Costa del Sol. 5 Bedrooms, 4 Bathrooms, Built 257 m², Terrace 200 m², Garden/Plot 975 m². Setting: Suburban, Close To Shops, Close To Schools. Orientation: South. Condition: Excellent, Recently Renovated. Pool: Private. Climate Control: Air Conditioning, Hot A/C, Cold A/C, Fireplace. Views: Panoramic, Garden, Pool, Courtyard. Features: Covered Terrace, Lift, Near Transport, WiFi, Storage Room, Utility Room, Ensuite Bathroom, Access for people with reduced mobility, Bar, Double Glazing. Furniture: Part Furnished, Optional. Kitchen: Fully Fitted. Garden: Private. Security: Gated Complex. Parking: Open, More Than One, Private. Utilities: Electricity, Drinkable Water, Telephone. Category: Resale.