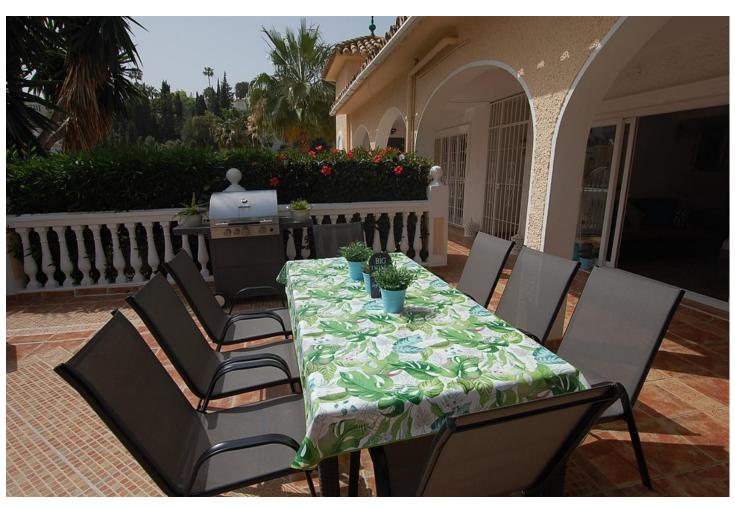

## Sales - House - Mijas Costa 665.000€

www.mibgroup.es +34 662 58 96 58 info@mibgroup.es Community: 876 EUR / year IBI: 1,548 EUR / year Rubbish: 110 EUR / year

5

4

257 m2

975 m2

A large villa in a quiet cul de sac in the Urbanisation of Campo Mijas with a large walled and gated garden with ample parking space for 3 or 4 cars . The property is entered via a gated entrance way to the large parking area with easy access to the house. On the upper ground floor there is a pool, barbecue and a sun terrace leading to the entrance hallway, a large open plan living/dining room, second lounge with a fireplace, master bedroom with large shower room, second bedroom with ensuite, large kitchen with separate office/dining area with access to another large sun terrace. The living room also has direct access to themain covered and open terrace, barbecue, bar and pool with open panoramic south west views over the valley . The lower floor is reached via a staircase and has two further bedrooms with access to the lower terrace ,a conservatory, a large shower room and further bedroom with ensuite shower room which has its own private terrace adjacent to the main pedestration entrance. There are ample landscaped gardens for easy maintenance and behind the house there is a large wooden chalet currently used for storage. The property is in a great location and is within easy access to all the amenities of El Coto. There are open panoramic views from the front terraces and pool area, the house is fully air conditioned and will be sold part furnished. The property has an extra bonus of an elevator . solar panels and is suitable for the disabled and eldery as well as a great family or holiday home. Detached Villa, Campo Mijas, Costa del Sol. 5 Bedrooms, 4 Bathrooms, Built 257 m², Terrace 200 m², Garden/Plot 975 m². Setting: Suburban, Close To Shops, Close To Schools. Orientation: South. Condition: Excellent, Recently Renovated. Pool: Private. Climate Control: Air Conditioning, Hot A/C, Cold A/C, Fireplace. Views: Panoramic, Garden, Pool, Courtyard. Features: Covered Terrace, Lift, Near Transport, WiFi, Storage Room, Utility Room, Ensuite Bathroom, Access for people with reduced mobility, Bar, Double Glazing. Furniture: Part Furnished, Optional. Kitchen: Fully Fitted. Garden: Private. Security: Gated Complex. Parking: Open, More Than One, Private. Utilities: Electricity, Drinkable Water, Telephone. Category: Resale.