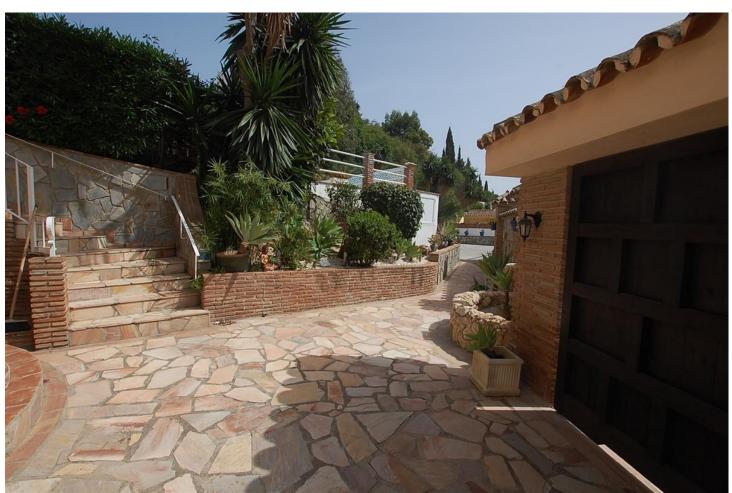

## Sales - House - Mijas Costa 665.000€

www.mibgroup.es +34 662 58 96 58 info@mibgroup.es Community: 876 EUR / year IBI: 1,548 EUR / year Rubbish: 110 EUR / year

5

4

257 m2

975 m2

A large villa in a quiet cul de sac in the Urbanisation of Campo Mijas with a large walled and gated garden with ample parking space for 3 or 4 cars . The property is entered via a gated entrance way to the large parking area with easy access to the house. On the upper ground floor there is a pool, barbecue and a sun terrace leading to the entrance hallway, a large open plan living/dining room, second lounge with a fireplace, master bedroom with large shower room, second bedroom with ensuite, large kitchen with separate office/dining area with access to another large sun terrace. The living room also has direct access to themain covered and open terrace, barbecue, bar and pool with open panoramic south west views over the valley . The lower floor is reached via a staircase and has two further bedrooms with access to the lower terrace ,a conservatory, a large shower room and further bedroom with ensuite shower room which has its own private terrace adjacent to the main pedestration entrance. There are ample landscaped gardens for easy maintenance and behind the house there is a large wooden chalet currently used for storage. The property is in a great location and is within easy access to all the amenities of El Coto. There are open panoramic views from the front terraces and pool area, the house is fully air conditioned and will be sold part furnished. The property has an extra bonus of an elevator . solar panels and is suitable for the disabled and eldery as well as a great family or holiday home. Detached Villa, Campo Mijas, Costa del Sol. 5 Bedrooms, 4 Bathrooms, Built 257 m², Terrace 200 m², Garden/Plot 975 m². Setting: Suburban, Close To Shops, Close To Schools. Orientation: South. Condition: Excellent, Recently Renovated. Pool: Private. Climate Control: Air Conditioning, Hot A/C, Cold A/C, Fireplace. Views: Panoramic, Garden, Pool, Courtyard. Features: Covered Terrace, Lift, Near Transport, WiFi, Storage Room, Utility Room, Ensuite Bathroom, Access for people with reduced mobility, Bar, Double Glazing. Furniture: Part Furnished, Optional. Kitchen: Fully Fitted. Garden: Private. Security: Gated Complex. Parking: Open, More Than One, Private. Utilities: Electricity, Drinkable Water, Telephone. Category: Resale.