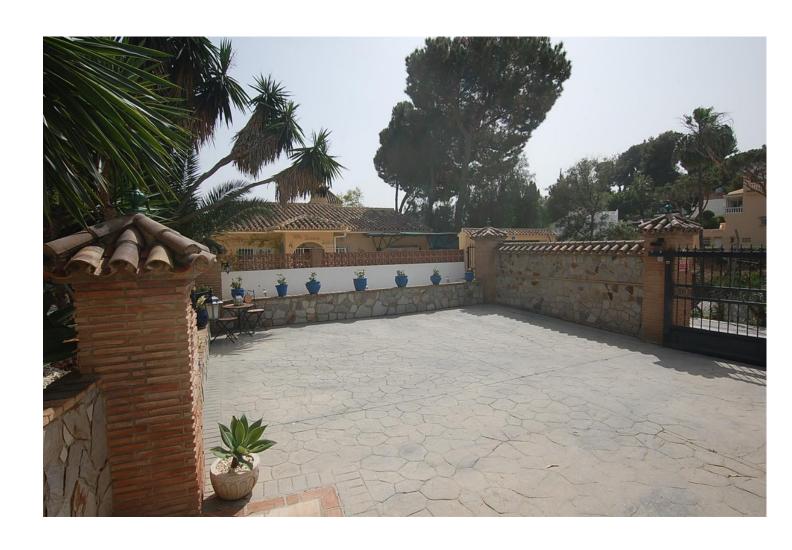

## Sales - House - Mijas Costa 665.000€

www.mibgroup.es +34 662 58 96 58 info@mibgroup.es Community: 876 EUR / year IBI: 1,548 EUR / year Rubbish: 110 EUR / year

5

4

257 m2

975 m2

A large villa in a quiet cul de sac in the Urbanisation of Campo Mijas with a large walled and gated garden with ample parking space for 3 or 4 cars . The property is entered via a gated entrance way to the large parking area with easy access to the house. On the upper ground floor there is a pool, barbecue and a sun terrace leading to the entrance hallway, a large open plan living/dining room, second lounge with a fireplace, master bedroom with large shower room, second bedroom with ensuite, large kitchen with separate office/dining area with access to another large sun terrace. The living room also has direct access to themain covered and open terrace, barbecue, bar and pool with open panoramic south west views over the valley . The lower floor is reached via a staircase and has two further bedrooms with access to the lower terrace ,a conservatory, a large shower room and further bedroom with ensuite shower room which has its own private terrace adjacent to the main pedestration entrance. There are ample landscaped gardens for easy maintenance and behind the house there is a large wooden chalet currently used for storage. The property is in a great location and is within easy access to all the amenities of El Coto. There are open panoramic views from the front terraces and pool area, the house is fully air conditioned and will be sold part furnished. The property has an extra bonus of an elevator . solar panels and is suitable for the disabled and eldery as well as a great family or holiday home. Detached Villa, Campo Mijas, Costa del Sol. 5 Bedrooms, 4 Bathrooms, Built 257 m², Terrace 200 m², Garden/Plot 975 m². Setting: Suburban, Close To Shops, Close To Schools. Orientation: South. Condition: Excellent, Recently Renovated. Pool: Private. Climate Control: Air Conditioning, Hot A/C, Cold A/C, Fireplace. Views: Panoramic, Garden, Pool, Courtyard. Features: Covered Terrace, Lift, Near Transport, WiFi, Storage Room, Utility Room, Ensuite Bathroom, Access for people with reduced mobility, Bar, Double Glazing. Furniture: Part Furnished, Optional. Kitchen: Fully Fitted. Garden: Private. Security: Gated Complex. Parking: Open, More Than One, Private. Utilities: Electricity, Drinkable Water, Telephone. Category: Resale.