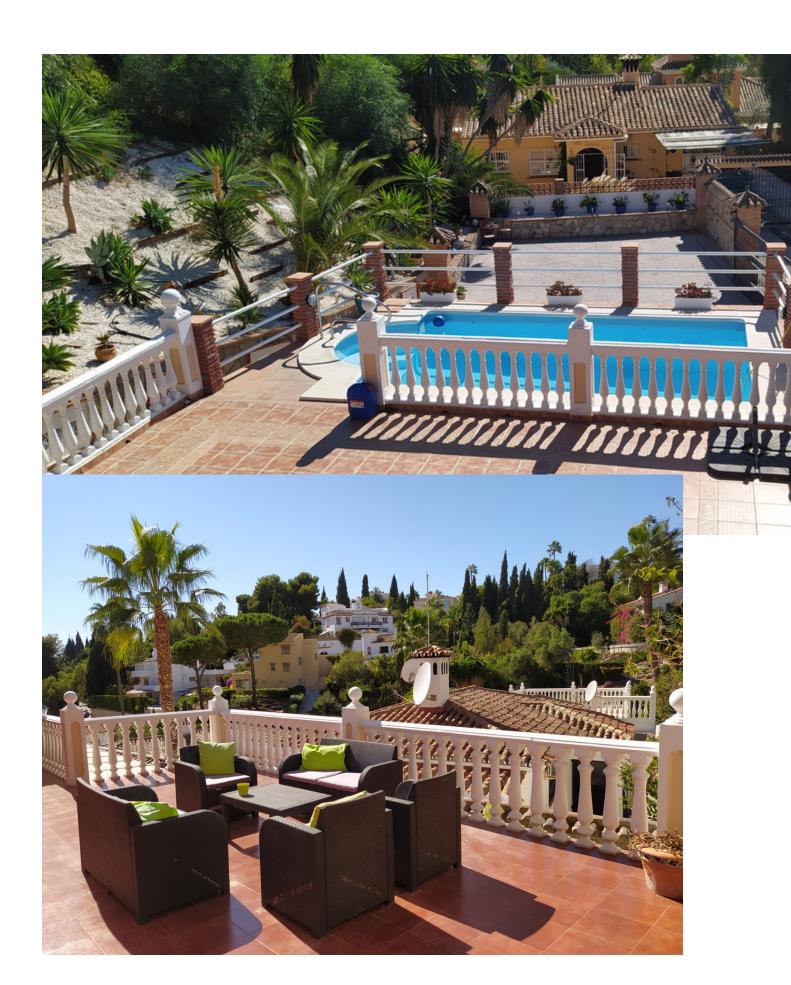

## Sales - House - Mijas Costa 665.000€

www.mibgroup.es +34 662 58 96 58 info@mibgroup.es Community: 876 EUR / year IBI: 1,548 EUR / year Rubbish: 110 EUR / year

5

4

257 m2

975 m2

A large villa in a quiet cul de sac in the Urbanisation of Campo Mijas with a large walled and gated garden with ample parking space for 3 or 4 cars . The property is entered via a gated entrance way to the large parking area with easy access to the house. On the upper ground floor there is a pool, barbecue and a sun terrace leading to the entrance hallway, a large open plan living/dining room, second lounge with a fireplace, master bedroom with large shower room, second bedroom with ensuite, large kitchen with separate office/dining area with access to another large sun terrace. The living room also has direct access to themain covered and open terrace, barbecue, bar and pool with open panoramic south west views over the valley . The lower floor is reached via a staircase and has two further bedrooms with access to the lower terrace ,a conservatory, a large shower room and further bedroom with ensuite shower room which has its own private terrace adjacent to the main pedestration entrance. There are ample landscaped gardens for easy maintenance and behind the house there is a large wooden chalet currently used for storage. The property is in a great location and is within easy access to all the amenities of El Coto. There are open panoramic views from the front terraces and pool area, the house is fully air conditioned and will be sold part furnished. The property has an extra bonus of an elevator . solar panels and is suitable for the disabled and eldery as well as a great family or holiday home. Detached Villa, Campo Mijas, Costa del Sol. 5 Bedrooms, 4 Bathrooms, Built 257 m², Terrace 200 m², Garden/Plot 975 m². Setting: Suburban, Close To Shops, Close To Schools. Orientation: South. Condition: Excellent, Recently Renovated. Pool: Private. Climate Control: Air Conditioning, Hot A/C, Cold A/C, Fireplace. Views: Panoramic, Garden, Pool, Courtyard. Features: Covered Terrace, Lift, Near Transport, WiFi, Storage Room, Utility Room, Ensuite Bathroom, Access for people with reduced mobility, Bar, Double Glazing. Furniture: Part Furnished, Optional. Kitchen: Fully Fitted. Garden: Private. Security: Gated Complex. Parking: Open, More Than One, Private. Utilities: Electricity, Drinkable Water, Telephone. Category: Resale.