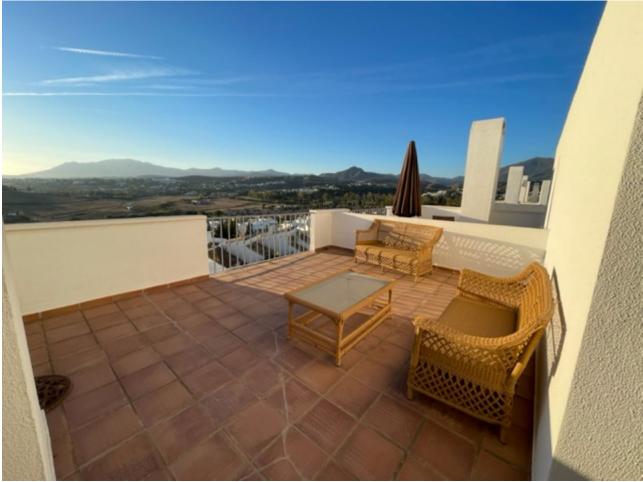

## Community: 2,100 EUR / year IBI: 795 EUR / year

The views from this townhouse are really just fabulous, the outlook is panoramic looking towards Gibraltar & Morocco with amazing mountain views - set within a small urbanisation of 18 properties, maintained & managed to a high standard. The property is on 4 levels with the front of the house facing west. There are 3 bedrooms and 2.5 bathrooms. On the entry level there is a W.C/ Cloakroom, a fully fitted kitchen with separate utility room, a spacious lounge with double glass fronted patio sliding doors leading on to one of the terraces. The lounge has the benefit of an open fireplace that takes the very seldom chill out of the air in the winter! Another staircase leads up to the middle level where there are 3 bright spacious bedrooms and 2 bathrooms one being the en-suite to the master bedroom. All bedrooms have adequate wardrobe storage space and are all very bright. Stairs then lead to the top level of the house where there are front and back sun terraces where you can relax and watch the sun rising or of course the sun setting whilst admiring the spectacular views. The basement of the house is vast which can house two cars in the garage and there is a very large store room Perfect house for all year living or as a holiday home. Growing family or investors. The community is quiet and small. Only half of the houses are occupied all year round and the pool often feels like a private pool, since it's used so infrequently! The property has pre-installation for air-conditioning to be fitted.