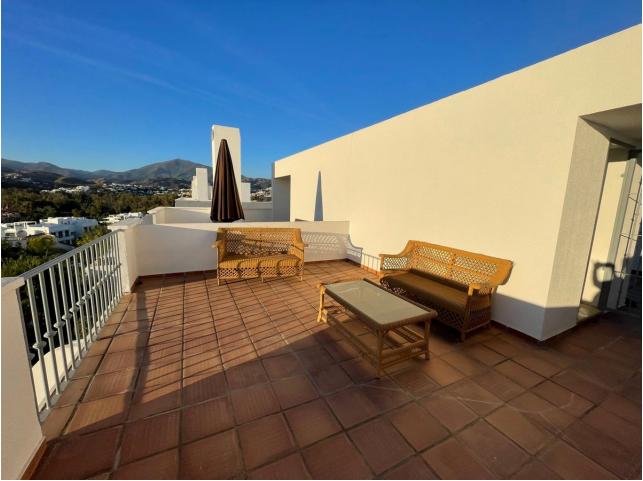

## Community: 2,100 EUR / year IBI: 795 EUR / year

The views from this townhouse are really just fabulous, the outlook is panoramic looking towards Gibraltar & Morocco with amazing mountain views - set within a small urbanisation of 18 properties, maintained & managed to a high standard. The property is on 4 levels with the front of the house facing west. There are 3 bedrooms and 2.5 bathrooms. On the entry level there is a W.C/ Cloakroom, a fully fitted kitchen with separate utility room, a spacious lounge with double glass fronted patio sliding doors leading on to one of the terraces. The lounge has the benefit of an open fireplace that takes the very seldom chill out of the air in the winter! Another staircase leads up to the middle level where there are 3 bright spacious bedrooms and 2 bathrooms one being the en-suite to the master bedroom. All bedrooms have adequate wardrobe storage space and are all very bright. Stairs then lead to the top level of the house where there are front and back sun terraces where you can relax and watch the sun rising or of course the sun setting whilst admiring the spectacular views. The basement of the house is vast which can house two cars in the garage and there is a very large store room Perfect house for all year living or as a holiday home. Growing family or investors. The community is quiet and small. Only half of the houses are occupied all year round and the pool often feels like a private pool, since it's used so infrequently! The property has pre-installation for air-conditioning to be fitted.