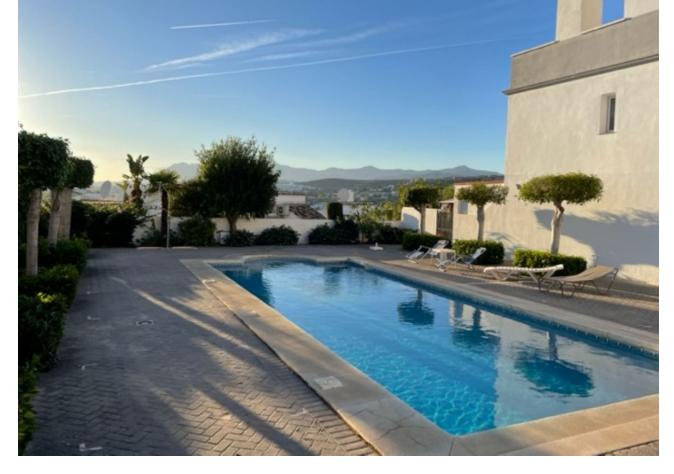

## Community: 2,100 EUR / year IBI: 795 EUR / year

The views from this townhouse are really just fabulous, the outlook is panoramic looking towards Gibraltar & Morocco with amazing mountain views - set within a small urbanisation of 18 properties, maintained & managed to a high standard. The property is on 4 levels with the front of the house facing west. There are 3 bedrooms and 2.5 bathrooms. On the entry level there is a W.C/ Cloakroom, a fully fitted kitchen with separate utility room, a spacious lounge with double glass fronted patio sliding doors leading on to one of the terraces. The lounge has the benefit of an open fireplace that takes the very seldom chill out of the air in the winter! Another staircase leads up to the middle level where there are 3 bright spacious bedrooms and 2 bathrooms one being the en-suite to the master bedroom. All bedrooms have adequate wardrobe storage space and are all very bright. Stairs then lead to the top level of the house where there are front and back sun terraces where you can relax and watch the sun rising or of course the sun setting whilst admiring the spectacular views. The basement of the house is vast which can house two cars in the garage and there is a very large store room Perfect house for all year living or as a holiday home. Growing family or investors. The community is quiet and small. Only half of the houses are occupied all year round and the pool often feels like a private pool, since it's used so infrequently! The property has pre-installation for air-conditioning to be fitted.

## Marble Flooring Double Glazing Basement Security Gated Complex Entry Phone

Pool Communal

Furniture Part Furnished

Parking Underground Private