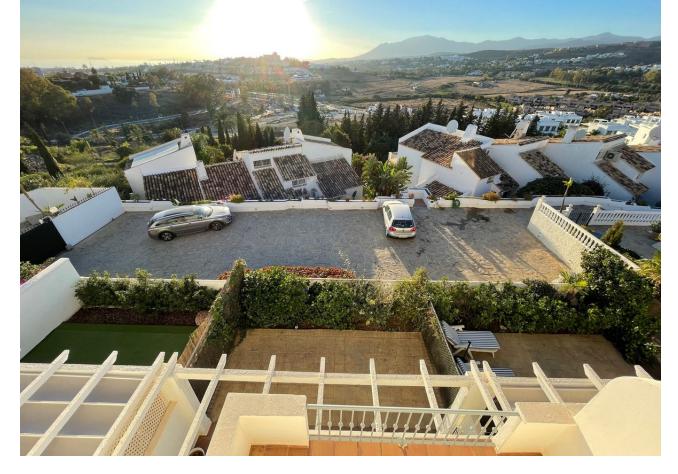

## Community: 2,100 EUR / year IBI: 795 EUR / year

The views from this townhouse are really just fabulous, the outlook is panoramic looking towards Gibraltar & Morocco with amazing mountain views - set within a small urbanisation of 18 properties, maintained & managed to a high standard. The property is on 4 levels with the front of the house facing west. There are 3 bedrooms and 2.5 bathrooms. On the entry level there is a W.C/ Cloakroom, a fully fitted kitchen with separate utility room, a spacious lounge with double glass fronted patio sliding doors leading on to one of the terraces. The lounge has the benefit of an open fireplace that takes the very seldom chill out of the air in the winter! Another staircase leads up to the middle level where there are 3 bright spacious bedrooms and 2 bathrooms one being the en-suite to the master bedroom. All bedrooms have adequate wardrobe storage space and are all very bright. Stairs then lead to the top level of the house where there are front and back sun terraces where you can relax and watch the sun rising or of course the sun setting whilst admiring the spectacular views. The basement of the house is vast which can house two cars in the garage and there is a very large store room Perfect house for all year living or as a holiday home. Growing family or investors. The community is quiet and small. Only half of the houses are occupied all year round and the pool often feels like a private pool, since it's used so infrequently! The property has pre-installation for air-conditioning to be fitted.

## Marble Flooring Double Glazing Basement Security Gated Complex Entry Phone

Pool Communal

Furniture Part Furnished

Parking Underground Private