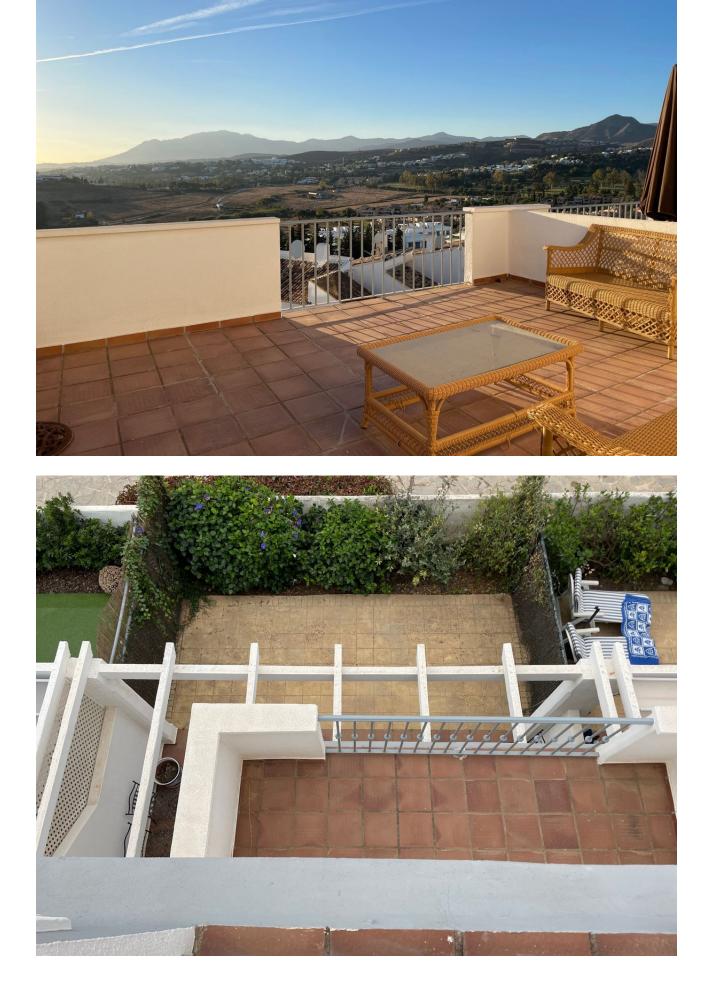

## Community: 2,100 EUR / year IBI: 795 EUR / year

The views from this townhouse are really just fabulous, the outlook is panoramic looking towards Gibraltar & Morocco with amazing mountain views - set within a small urbanisation of 18 properties, maintained & managed to a high standard. The property is on 4 levels with the front of the house facing west. There are 3 bedrooms and 2.5 bathrooms. On the entry level there is a W.C/ Cloakroom, a fully fitted kitchen with separate utility room, a spacious lounge with double glass fronted patio sliding doors leading on to one of the terraces. The lounge has the benefit of an open fireplace that takes the very seldom chill out of the air in the winter! Another staircase leads up to the middle level where there are 3 bright spacious bedrooms and 2 bathrooms one being the en-suite to the master bedroom. All bedrooms have adequate wardrobe storage space and are all very bright. Stairs then lead to the top level of the house where there are front and back sun terraces where you can relax and watch the sun rising or of course the sun setting whilst admiring the spectacular views. The basement of the house is vast which can house two cars in the garage and there is a very large store room Perfect house for all year living or as a holiday home. Growing family or investors. The community is quiet and small. Only half of the houses are occupied all year round and the pool often feels like a private pool, since it's used so infrequently! The property has pre-installation for air-conditioning to be fitted.