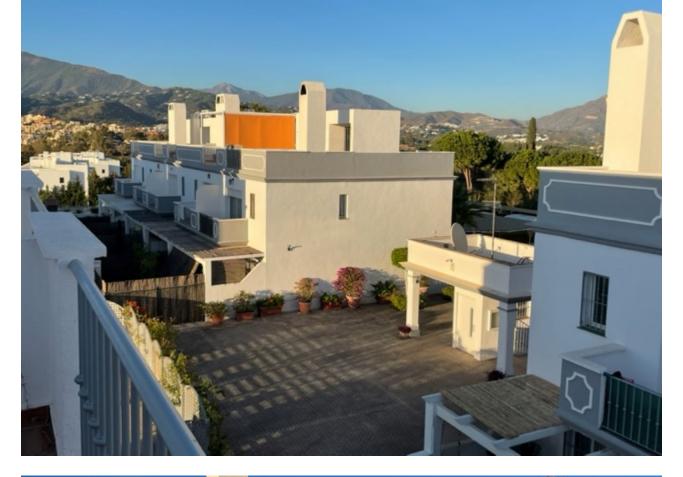

## Community: 2,100 EUR / year IBI: 795 EUR / year

The views from this townhouse are really just fabulous, the outlook is panoramic looking towards Gibraltar & Morocco with amazing mountain views - set within a small urbanisation of 18 properties, maintained & managed to a high standard. The property is on 4 levels with the front of the house facing west. There are 3 bedrooms and 2.5 bathrooms. On the entry level there is a W.C/ Cloakroom, a fully fitted kitchen with separate utility room, a spacious lounge with double glass fronted patio sliding doors leading on to one of the terraces. The lounge has the benefit of an open fireplace that takes the very seldom chill out of the air in the winter! Another staircase leads up to the middle level where there are 3 bright spacious bedrooms and 2 bathrooms one being the en-suite to the master bedroom. All bedrooms have adequate wardrobe storage space and are all very bright. Stairs then lead to the top level of the house where there are front and back sun terraces where you can relax and watch the sun rising or of course the sun setting whilst admiring the spectacular views. The basement of the house is vast which can house two cars in the garage and there is a very large store room Perfect house for all year living or as a holiday home. Growing family or investors. The community is quiet and small. Only half of the houses are occupied all year round and the pool often feels like a private pool, since it's used so infrequently! The property has pre-installation for air-conditioning to be fitted.