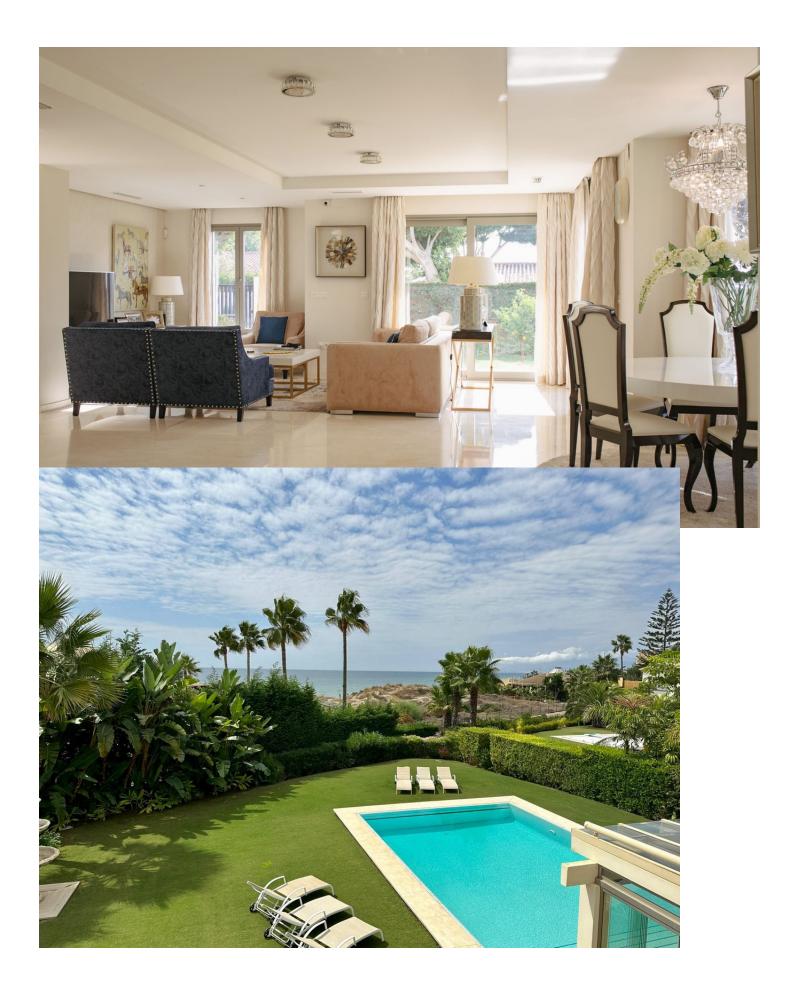

Discover the epitome of luxury living with this stunning semi-detached villa, perfectly situated by the beach in Marbella. Boasting five spacious bedrooms and 5.5 bathrooms, this home is designed for those who appreciate the finer things in life. The property is set on a double plot, featuring mature private gardens that offer a serene escape from the hustle and bustle. Elegantly decorated to a high standard, the villa is equipped with luxury fixtures and fittings throughout. Spanning four floors and accessible via a lift, every corner of this home exudes sophistication. The glass conservatory off the kitchen invites natural light to flood in, creating a warm and inviting atmosphere. The master bedroom is a true sanctuary, complete with terraces and an en-suite bathroom. For those who love to entertain, the large roof terrace provides the perfect setting for gatherings under the stars. Practical features include garage parking for three cars, driveway parking for five more, solar panels, a backup generator, and a state-of-the-art security system with seven cameras. All licences have been granted by Marbella Town Hall, ensuring peace of mind. Experience unparalleled luxury in this exquisite villa—your dream home awaits!