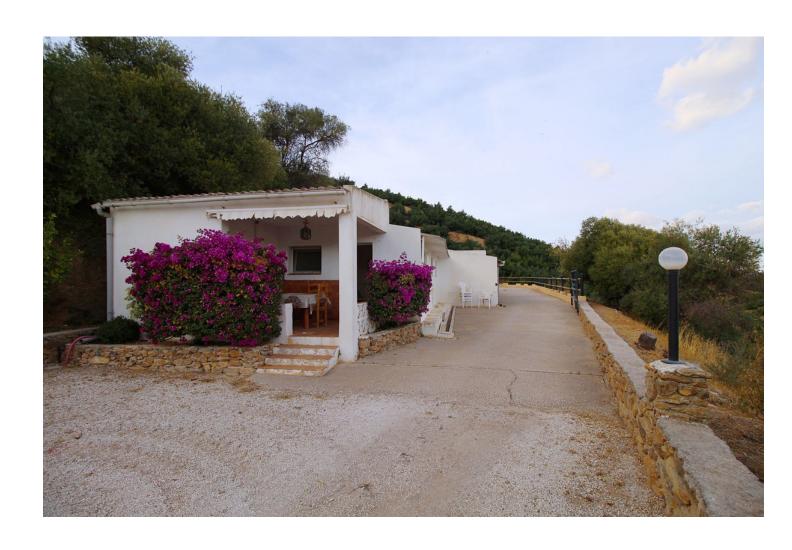

## Sales - House - Coín 1.150.000€

www.mibgroup.es +34 662 58 96 58 info@mibgroup.es Community: 1,020 EUR / year IBI: 2,000 EUR / year

8

6

836 m2

45000 m2

Exclusively only with us !!! Spectacular and unrepeatable Finca with more than 45.000 m2 of land, with a large main house, 1 guest house, an apartment, 10 horse stables, a large riding arena and a paddock. Each house has a private pool and incredible views of valleys and mountains. This magnificent avocado and mango estate is superb for horse lovers! The main house was totally renovated in 2014 and is equipped with 4 bedrooms, a fully equipped kitchen with pantry, a separate dining room with fireplace, a guest toilet and a very, very large living room also with fireplace with access to the garden and pool where you can expect a breathtaking view, the surrounding valleys and Malaga. The house has central heating (gas) and air conditioning. Guesthouse (100m2) has 2 bedrooms, 2 bathrooms, living room with kitchen and own pool. The apartment has 2 bedrooms, 1 bathroom, living room with kitchen. The water supply comes from a private well 205 meters deep, which supplies the entire house. in addition, it also has community water! This unique property has 10 horse stables with additional storage rooms for storing supplies and tools, a dressage arena and a large training track The access to the property, including internal roads, is fully paved and in good condition. Coin and Alhaurin el Grande are 10 minutes away. Marbella, Malaga and the airport just over 30 minutes. The property has AFO!