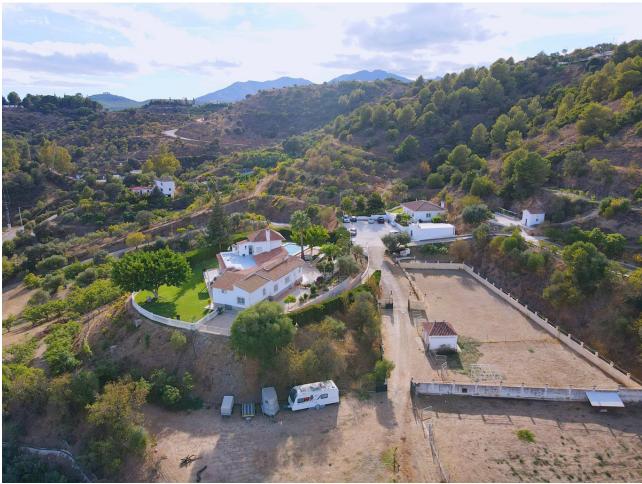

## Sales - House - Coín 1.150.000€

www.mibgroup.es +34 662 58 96 58 info@mibgroup.es Community: 1,020 EUR / year IBI: 2,000 EUR / year

8

6

836 m2

45000 m2

Exclusively only with us !!! Spectacular and unrepeatable Finca with more than 45.000 m2 of land, with a large main house, 1 guest house, an apartment, 10 horse stables, a large riding arena and a paddock. Each house has a private pool and incredible views of valleys and mountains. This magnificent avocado and mango estate is superb for horse lovers! The main house was totally renovated in 2014 and is equipped with 4 bedrooms, a fully equipped kitchen with pantry, a separate dining room with fireplace, a guest toilet and a very, very large living room also with fireplace with access to the garden and pool where you can expect a breathtaking view, the surrounding valleys and Malaga. The house has central heating (gas) and air conditioning. Guesthouse (100m2) has 2 bedrooms, 2 bathrooms, living room with kitchen and own pool. The apartment has 2 bedrooms, 1 bathroom, living room with kitchen. The water supply comes from a private well 205 meters deep, which supplies the entire house. in addition, it also has community water! This unique property has 10 horse stables with additional storage rooms for storing supplies and tools, a dressage arena and a large training track The access to the property, including internal roads, is fully paved and in good condition. Coin and Alhaurin el Grande are 10 minutes away. Marbella, Malaga and the airport just over 30 minutes. The property has AFO!