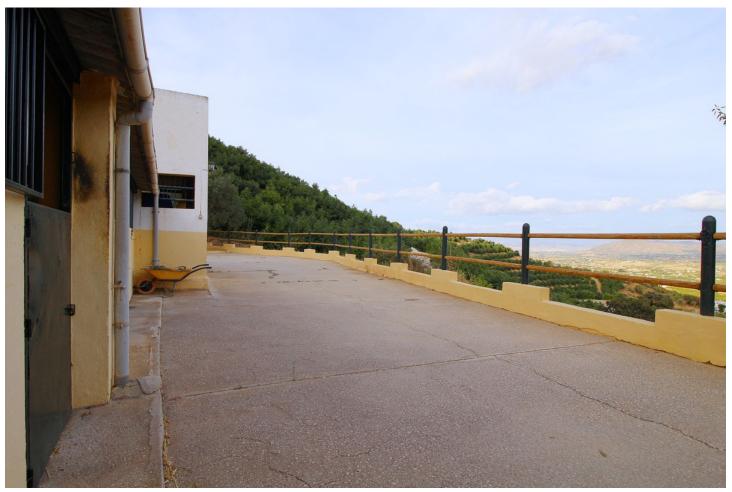

## Sales - House - Coín 1.150.000€

www.mibgroup.es +34 662 58 96 58 info@mibgroup.es Community: 1,020 EUR / year IBI: 2,000 EUR / year

8

6

836 m2

45000 m2

Exclusively only with us !!! Spectacular and unrepeatable Finca with more than 45.000 m2 of land, with a large main house, 1 guest house, an apartment, 10 horse stables, a large riding arena and a paddock. Each house has a private pool and incredible views of valleys and mountains. This magnificent avocado and mango estate is superb for horse lovers! The main house was totally renovated in 2014 and is equipped with 4 bedrooms, a fully equipped kitchen with pantry, a separate dining room with fireplace, a guest toilet and a very, very large living room also with fireplace with access to the garden and pool where you can expect a breathtaking view, the surrounding valleys and Malaga. The house has central heating (gas) and air conditioning. Guesthouse (100m2) has 2 bedrooms, 2 bathrooms, living room with kitchen and own pool. The apartment has 2 bedrooms, 1 bathroom, living room with kitchen. The water supply comes from a private well 205 meters deep, which supplies the entire house. in addition, it also has community water! This unique property has 10 horse stables with additional storage rooms for storing supplies and tools, a dressage arena and a large training track The access to the property, including internal roads, is fully paved and in good condition. Coin and Alhaurin el Grande are 10 minutes away. Marbella, Malaga and the airport just over 30 minutes. The property has AFO!