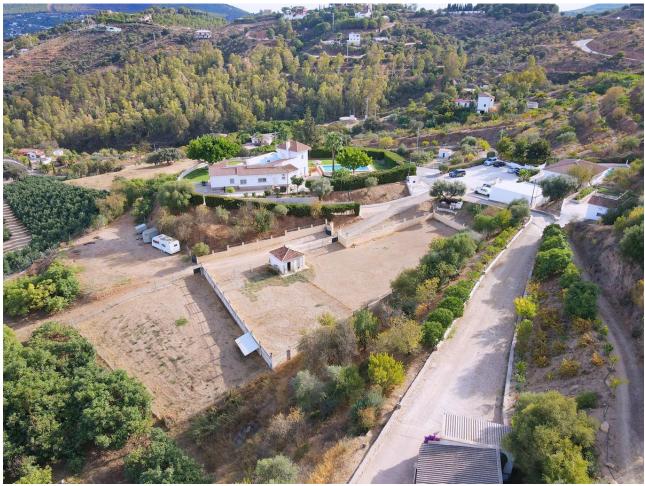

## Sales - House - Coín 1.150.000€

www.mibgroup.es +34 662 58 96 58 info@mibgroup.es Community: 1,020 EUR / year IBI: 2,000 EUR / year

8

6

836 m2

45000 m2

Exclusively only with us !!! Spectacular and unrepeatable Finca with more than 45.000 m2 of land, with a large main house, 1 guest house, an apartment, 10 horse stables, a large riding arena and a paddock. Each house has a private pool and incredible views of valleys and mountains. This magnificent avocado and mango estate is superb for horse lovers! The main house was totally renovated in 2014 and is equipped with 4 bedrooms, a fully equipped kitchen with pantry, a separate dining room with fireplace, a guest toilet and a very, very large living room also with fireplace with access to the garden and pool where you can expect a breathtaking view, the surrounding valleys and Malaga. The house has central heating (gas) and air conditioning. Guesthouse (100m2) has 2 bedrooms, 2 bathrooms, living room with kitchen and own pool. The apartment has 2 bedrooms, 1 bathroom, living room with kitchen. The water supply comes from a private well 205 meters deep, which supplies the entire house. in addition, it also has community water! This unique property has 10 horse stables with additional storage rooms for storing supplies and tools, a dressage arena and a large training track The access to the property, including internal roads, is fully paved and in good condition. Coin and Alhaurin el Grande are 10 minutes away. Marbella, Malaga and the airport just over 30 minutes. The property has AFO!