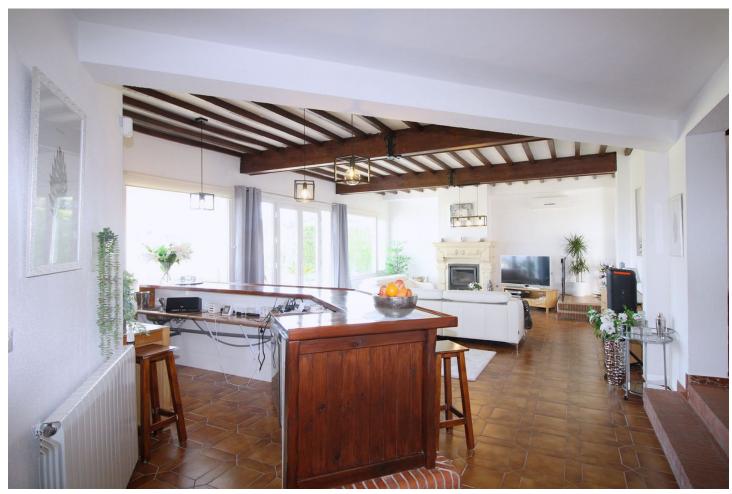

## Sales - House - Coín 1.150.000€

www.mibgroup.es +34 662 58 96 58 info@mibgroup.es Community: 1,020 EUR / year IBI: 2,000 EUR / year

8

6

836 m2

45000 m2

Exclusively only with us !!! Spectacular and unrepeatable Finca with more than 45.000 m2 of land, with a large main house, 1 guest house, an apartment, 10 horse stables, a large riding arena and a paddock. Each house has a private pool and incredible views of valleys and mountains. This magnificent avocado and mango estate is superb for horse lovers! The main house was totally renovated in 2014 and is equipped with 4 bedrooms, a fully equipped kitchen with pantry, a separate dining room with fireplace, a guest toilet and a very, very large living room also with fireplace with access to the garden and pool where you can expect a breathtaking view, the surrounding valleys and Malaga. The house has central heating (gas) and air conditioning. Guesthouse (100m2) has 2 bedrooms, 2 bathrooms, living room with kitchen and own pool. The apartment has 2 bedrooms, 1 bathroom, living room with kitchen. The water supply comes from a private well 205 meters deep, which supplies the entire house. in addition, it also has community water! This unique property has 10 horse stables with additional storage rooms for storing supplies and tools, a dressage arena and a large training track The access to the property, including internal roads, is fully paved and in good condition. Coin and Alhaurin el Grande are 10 minutes away. Marbella, Malaga and the airport just over 30 minutes. The property has AFO!