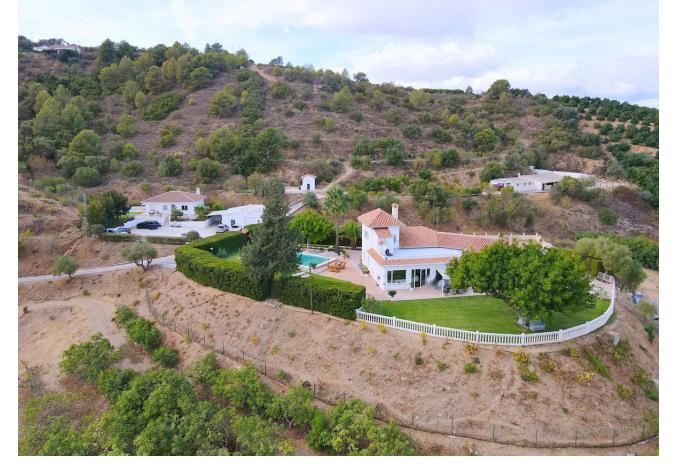

## Sales - House - Coín 1.150.000€

www.mibgroup.es +34 662 58 96 58 info@mibgroup.es Community: 1,020 EUR / year IBI: 2,000 EUR / year

8

6

836 m2

45000 m2

Exclusively only with us !!! Spectacular and unrepeatable Finca with more than 45.000 m2 of land, with a large main house, 1 guest house, an apartment, 10 horse stables, a large riding arena and a paddock. Each house has a private pool and incredible views of valleys and mountains. This magnificent avocado and mango estate is superb for horse lovers! The main house was totally renovated in 2014 and is equipped with 4 bedrooms, a fully equipped kitchen with pantry, a separate dining room with fireplace, a guest toilet and a very, very large living room also with fireplace with access to the garden and pool where you can expect a breathtaking view, the surrounding valleys and Malaga. The house has central heating (gas) and air conditioning. Guesthouse (100m2) has 2 bedrooms, 2 bathrooms, living room with kitchen and own pool. The apartment has 2 bedrooms, 1 bathroom, living room with kitchen. The water supply comes from a private well 205 meters deep, which supplies the entire house. in addition, it also has community water! This unique property has 10 horse stables with additional storage rooms for storing supplies and tools, a dressage arena and a large training track The access to the property, including internal roads, is fully paved and in good condition. Coin and Alhaurin el Grande are 10 minutes away. Marbella, Malaga and the airport just over 30 minutes. The property has AFO!