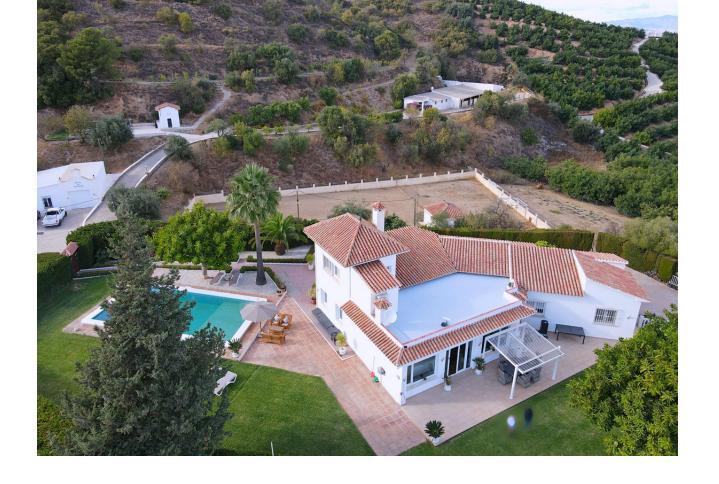

## Sales - House - Coín 1.150.000€

www.mibgroup.es +34 662 58 96 58 info@mibgroup.es Community: 1,020 EUR / year IBI: 2,000 EUR / year

8

6

836 m2

45000 m2

Exclusively only with us !!! Spectacular and unrepeatable Finca with more than 45.000 m2 of land, with a large main house, 1 guest house, an apartment, 10 horse stables, a large riding arena and a paddock. Each house has a private pool and incredible views of valleys and mountains. This magnificent avocado and mango estate is superb for horse lovers! The main house was totally renovated in 2014 and is equipped with 4 bedrooms, a fully equipped kitchen with pantry, a separate dining room with fireplace, a guest toilet and a very, very large living room also with fireplace with access to the garden and pool where you can expect a breathtaking view, the surrounding valleys and Malaga. The house has central heating (gas) and air conditioning. Guesthouse (100m2) has 2 bedrooms, 2 bathrooms, living room with kitchen and own pool. The apartment has 2 bedrooms, 1 bathroom, living room with kitchen. The water supply comes from a private well 205 meters deep, which supplies the entire house. in addition, it also has community water! This unique property has 10 horse stables with additional storage rooms for storing supplies and tools, a dressage arena and a large training track The access to the property, including internal roads, is fully paved and in good condition. Coin and Alhaurin el Grande are 10 minutes away. Marbella, Malaga and the airport just over 30 minutes. The property has AFO!