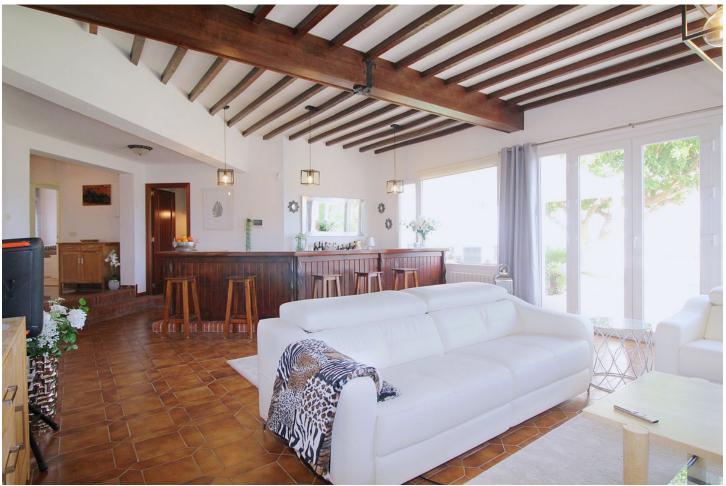

## Sales - House - Coín 1.150.000€

www.mibgroup.es +34 662 58 96 58 info@mibgroup.es Community: 1,020 EUR / year IBI: 2,000 EUR / year

8

6

836 m2

45000 m2

Exclusively only with us !!! Spectacular and unrepeatable Finca with more than 45.000 m2 of land, with a large main house, 1 guest house, an apartment, 10 horse stables, a large riding arena and a paddock. Each house has a private pool and incredible views of valleys and mountains. This magnificent avocado and mango estate is superb for horse lovers! The main house was totally renovated in 2014 and is equipped with 4 bedrooms, a fully equipped kitchen with pantry, a separate dining room with fireplace, a guest toilet and a very, very large living room also with fireplace with access to the garden and pool where you can expect a breathtaking view, the surrounding valleys and Malaga. The house has central heating (gas) and air conditioning. Guesthouse (100m2) has 2 bedrooms, 2 bathrooms, living room with kitchen and own pool. The apartment has 2 bedrooms, 1 bathroom, living room with kitchen. The water supply comes from a private well 205 meters deep, which supplies the entire house. in addition, it also has community water! This unique property has 10 horse stables with additional storage rooms for storing supplies and tools, a dressage arena and a large training track The access to the property, including internal roads, is fully paved and in good condition. Coin and Alhaurin el Grande are 10 minutes away. Marbella, Malaga and the airport just over 30 minutes. The property has AFO!