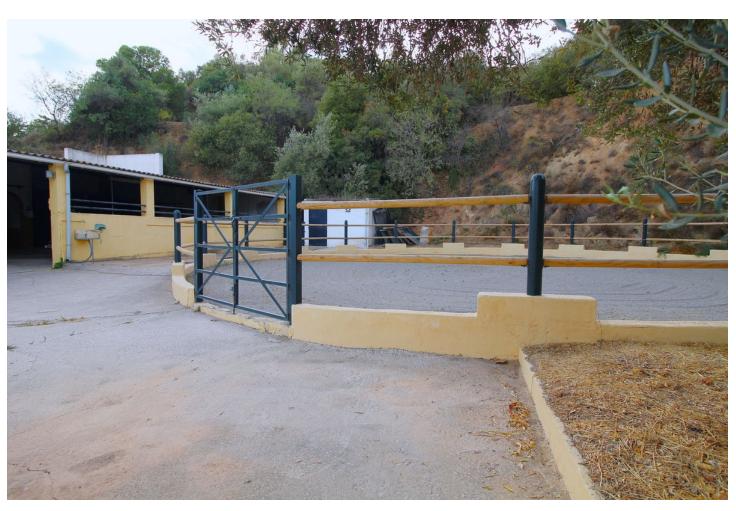

## Sales - House - Coín 1.150.000€

www.mibgroup.es +34 662 58 96 58 info@mibgroup.es Community: 1,020 EUR / year IBI: 2,000 EUR / year

8

6

836 m2

45000 m2

Exclusively only with us !!! Spectacular and unrepeatable Finca with more than 45.000 m2 of land, with a large main house, 1 guest house, an apartment, 10 horse stables, a large riding arena and a paddock. Each house has a private pool and incredible views of valleys and mountains. This magnificent avocado and mango estate is superb for horse lovers! The main house was totally renovated in 2014 and is equipped with 4 bedrooms, a fully equipped kitchen with pantry, a separate dining room with fireplace, a guest toilet and a very, very large living room also with fireplace with access to the garden and pool where you can expect a breathtaking view, the surrounding valleys and Malaga. The house has central heating (gas) and air conditioning. Guesthouse (100m2) has 2 bedrooms, 2 bathrooms, living room with kitchen and own pool. The apartment has 2 bedrooms, 1 bathroom, living room with kitchen. The water supply comes from a private well 205 meters deep, which supplies the entire house. in addition, it also has community water! This unique property has 10 horse stables with additional storage rooms for storing supplies and tools, a dressage arena and a large training track The access to the property, including internal roads, is fully paved and in good condition. Coin and Alhaurin el Grande are 10 minutes away. Marbella, Malaga and the airport just over 30 minutes. The property has AFO!