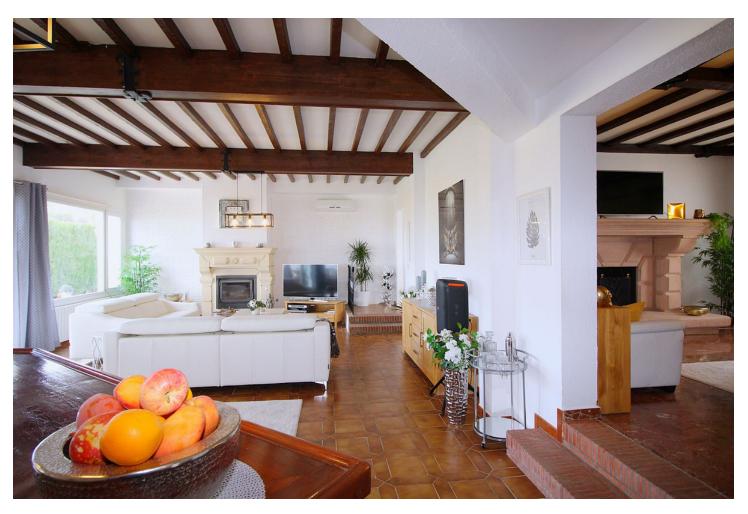

## Sales - House - Coín 1.150.000€

www.mibgroup.es +34 662 58 96 58 info@mibgroup.es Community: 1,020 EUR / year IBI: 2,000 EUR / year

8

6

836 m2

45000 m2

Exclusively only with us !!! Spectacular and unrepeatable Finca with more than 45.000 m2 of land, with a large main house, 1 guest house, an apartment, 10 horse stables, a large riding arena and a paddock. Each house has a private pool and incredible views of valleys and mountains. This magnificent avocado and mango estate is superb for horse lovers! The main house was totally renovated in 2014 and is equipped with 4 bedrooms, a fully equipped kitchen with pantry, a separate dining room with fireplace, a guest toilet and a very, very large living room also with fireplace with access to the garden and pool where you can expect a breathtaking view, the surrounding valleys and Malaga. The house has central heating (gas) and air conditioning. Guesthouse (100m2) has 2 bedrooms, 2 bathrooms, living room with kitchen and own pool. The apartment has 2 bedrooms, 1 bathroom, living room with kitchen. The water supply comes from a private well 205 meters deep, which supplies the entire house. in addition, it also has community water! This unique property has 10 horse stables with additional storage rooms for storing supplies and tools, a dressage arena and a large training track The access to the property, including internal roads, is fully paved and in good condition. Coin and Alhaurin el Grande are 10 minutes away. Marbella, Malaga and the airport just over 30 minutes. The property has AFO!