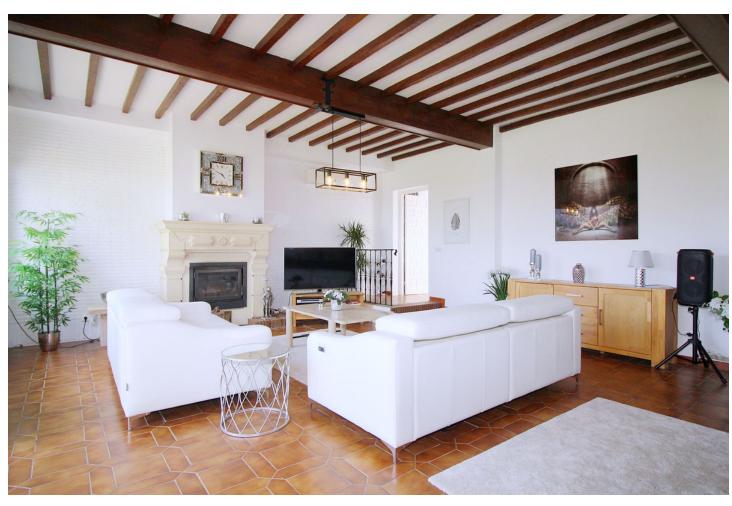

## Sales - House - Coín 1.150.000€

www.mibgroup.es +34 662 58 96 58 info@mibgroup.es Community: 1,020 EUR / year IBI: 2,000 EUR / year

8

6

836 m2

45000 m2

Exclusively only with us !!! Spectacular and unrepeatable Finca with more than 45.000 m2 of land, with a large main house, 1 guest house, an apartment, 10 horse stables, a large riding arena and a paddock. Each house has a private pool and incredible views of valleys and mountains. This magnificent avocado and mango estate is superb for horse lovers! The main house was totally renovated in 2014 and is equipped with 4 bedrooms, a fully equipped kitchen with pantry, a separate dining room with fireplace, a guest toilet and a very, very large living room also with fireplace with access to the garden and pool where you can expect a breathtaking view, the surrounding valleys and Malaga. The house has central heating (gas) and air conditioning. Guesthouse (100m2) has 2 bedrooms, 2 bathrooms, living room with kitchen and own pool. The apartment has 2 bedrooms, 1 bathroom, living room with kitchen. The water supply comes from a private well 205 meters deep, which supplies the entire house. in addition, it also has community water! This unique property has 10 horse stables with additional storage rooms for storing supplies and tools, a dressage arena and a large training track The access to the property, including internal roads, is fully paved and in good condition. Coin and Alhaurin el Grande are 10 minutes away. Marbella, Malaga and the airport just over 30 minutes. The property has AFO!