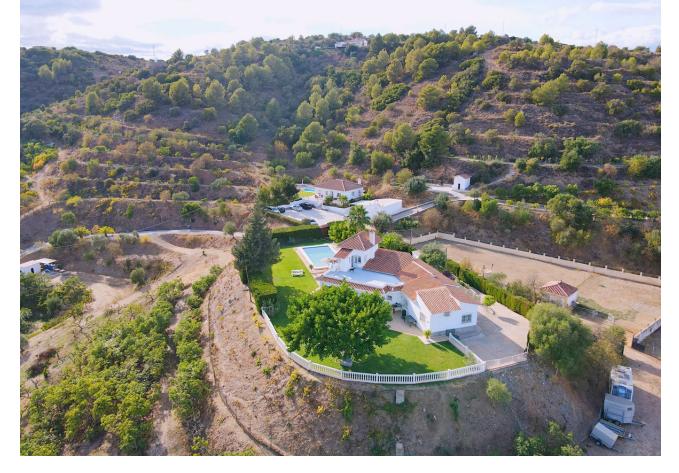

## Sales - House - Coín 1.150.000€

www.mibgroup.es +34 662 58 96 58 info@mibgroup.es Community: 1,020 EUR / year IBI: 2,000 EUR / year

8

6

836 m2

45000 m2

Exclusively only with us !!! Spectacular and unrepeatable Finca with more than 45.000 m2 of land, with a large main house, 1 guest house, an apartment, 10 horse stables, a large riding arena and a paddock. Each house has a private pool and incredible views of valleys and mountains. This magnificent avocado and mango estate is superb for horse lovers! The main house was totally renovated in 2014 and is equipped with 4 bedrooms, a fully equipped kitchen with pantry, a separate dining room with fireplace, a guest toilet and a very, very large living room also with fireplace with access to the garden and pool where you can expect a breathtaking view, the surrounding valleys and Malaga. The house has central heating (gas) and air conditioning. Guesthouse (100m2) has 2 bedrooms, 2 bathrooms, living room with kitchen and own pool. The apartment has 2 bedrooms, 1 bathroom, living room with kitchen. The water supply comes from a private well 205 meters deep, which supplies the entire house. in addition, it also has community water! This unique property has 10 horse stables with additional storage rooms for storing supplies and tools, a dressage arena and a large training track The access to the property, including internal roads, is fully paved and in good condition. Coin and Alhaurin el Grande are 10 minutes away. Marbella, Malaga and the airport just over 30 minutes. The property has AFO!