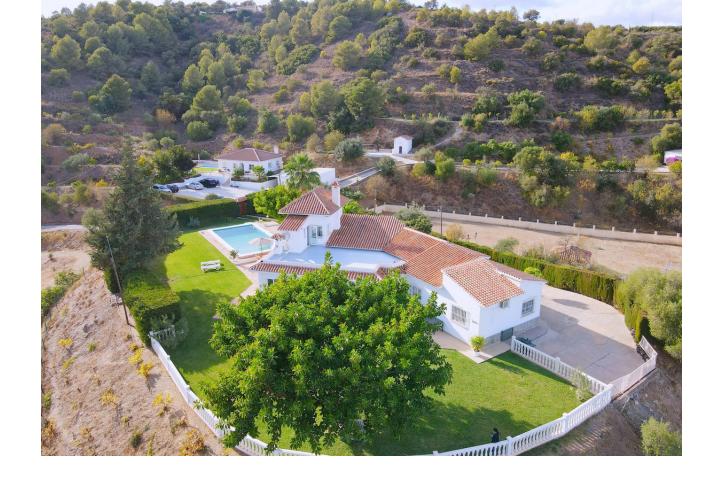

## Sales - House - Coín 1.150.000€

www.mibgroup.es +34 662 58 96 58 info@mibgroup.es Community: 1,020 EUR / year IBI: 2,000 EUR / year

8

6

836 m2

45000 m2

Exclusively only with us !!! Spectacular and unrepeatable Finca with more than 45.000 m2 of land, with a large main house, 1 guest house, an apartment, 10 horse stables, a large riding arena and a paddock. Each house has a private pool and incredible views of valleys and mountains. This magnificent avocado and mango estate is superb for horse lovers! The main house was totally renovated in 2014 and is equipped with 4 bedrooms, a fully equipped kitchen with pantry, a separate dining room with fireplace, a guest toilet and a very, very large living room also with fireplace with access to the garden and pool where you can expect a breathtaking view, the surrounding valleys and Malaga. The house has central heating (gas) and air conditioning. Guesthouse (100m2) has 2 bedrooms, 2 bathrooms, living room with kitchen and own pool. The apartment has 2 bedrooms, 1 bathroom, living room with kitchen. The water supply comes from a private well 205 meters deep, which supplies the entire house. in addition, it also has community water! This unique property has 10 horse stables with additional storage rooms for storing supplies and tools, a dressage arena and a large training track The access to the property, including internal roads, is fully paved and in good condition. Coin and Alhaurin el Grande are 10 minutes away. Marbella, Malaga and the airport just over 30 minutes. The property has AFO!