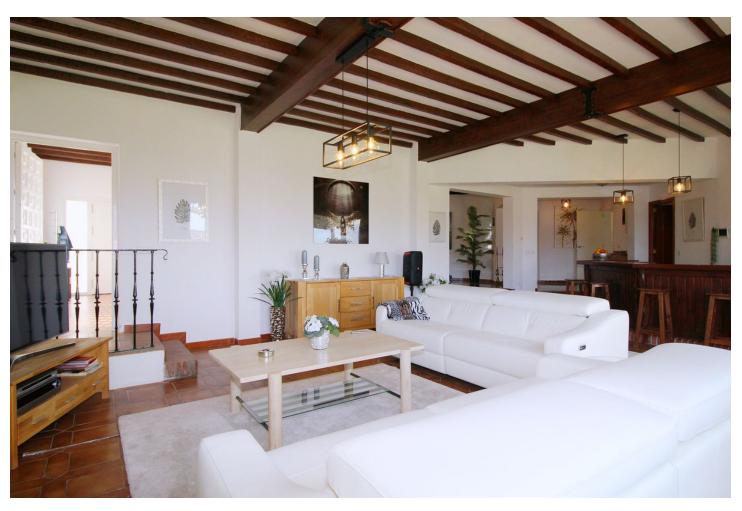

## Sales - House - Coín 1.150.000€

www.mibgroup.es +34 662 58 96 58 info@mibgroup.es Community: 1,020 EUR / year IBI: 2,000 EUR / year

8

6

836 m2

45000 m2

Exclusively only with us !!! Spectacular and unrepeatable Finca with more than 45.000 m2 of land, with a large main house, 1 guest house, an apartment, 10 horse stables, a large riding arena and a paddock. Each house has a private pool and incredible views of valleys and mountains. This magnificent avocado and mango estate is superb for horse lovers! The main house was totally renovated in 2014 and is equipped with 4 bedrooms, a fully equipped kitchen with pantry, a separate dining room with fireplace, a guest toilet and a very, very large living room also with fireplace with access to the garden and pool where you can expect a breathtaking view, the surrounding valleys and Malaga. The house has central heating (gas) and air conditioning. Guesthouse (100m2) has 2 bedrooms, 2 bathrooms, living room with kitchen and own pool. The apartment has 2 bedrooms, 1 bathroom, living room with kitchen. The water supply comes from a private well 205 meters deep, which supplies the entire house. in addition, it also has community water! This unique property has 10 horse stables with additional storage rooms for storing supplies and tools, a dressage arena and a large training track The access to the property, including internal roads, is fully paved and in good condition. Coin and Alhaurin el Grande are 10 minutes away. Marbella, Malaga and the airport just over 30 minutes. The property has AFO!