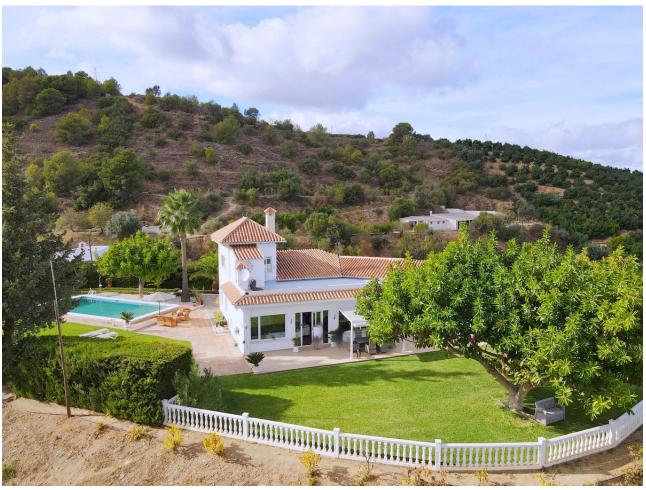

## Sales - House - Coín 1.150.000€

www.mibgroup.es +34 662 58 96 58 info@mibgroup.es Community: 1,020 EUR / year IBI: 2,000 EUR / year

8

6

836 m2

45000 m2

Exclusively only with us !!! Spectacular and unrepeatable Finca with more than 45.000 m2 of land, with a large main house, 1 guest house, an apartment, 10 horse stables, a large riding arena and a paddock. Each house has a private pool and incredible views of valleys and mountains. This magnificent avocado and mango estate is superb for horse lovers! The main house was totally renovated in 2014 and is equipped with 4 bedrooms, a fully equipped kitchen with pantry, a separate dining room with fireplace, a guest toilet and a very, very large living room also with fireplace with access to the garden and pool where you can expect a breathtaking view, the surrounding valleys and Malaga. The house has central heating (gas) and air conditioning. Guesthouse (100m2) has 2 bedrooms, 2 bathrooms, living room with kitchen and own pool. The apartment has 2 bedrooms, 1 bathroom, living room with kitchen. The water supply comes from a private well 205 meters deep, which supplies the entire house. in addition, it also has community water! This unique property has 10 horse stables with additional storage rooms for storing supplies and tools, a dressage arena and a large training track The access to the property, including internal roads, is fully paved and in good condition. Coin and Alhaurin el Grande are 10 minutes away. Marbella, Malaga and the airport just over 30 minutes. The property has AFO!