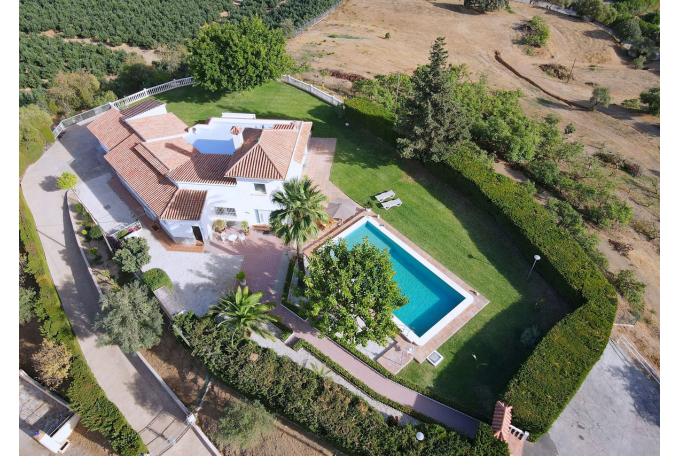

## Sales - House - Coín 1.150.000€

www.mibgroup.es +34 662 58 96 58 info@mibgroup.es Community: 1,020 EUR / year IBI: 2,000 EUR / year

8

6

836 m2

45000 m2

Exclusively only with us !!! Spectacular and unrepeatable Finca with more than 45.000 m2 of land, with a large main house, 1 guest house, an apartment, 10 horse stables, a large riding arena and a paddock. Each house has a private pool and incredible views of valleys and mountains. This magnificent avocado and mango estate is superb for horse lovers! The main house was totally renovated in 2014 and is equipped with 4 bedrooms, a fully equipped kitchen with pantry, a separate dining room with fireplace, a guest toilet and a very, very large living room also with fireplace with access to the garden and pool where you can expect a breathtaking view, the surrounding valleys and Malaga. The house has central heating (gas) and air conditioning. Guesthouse (100m2) has 2 bedrooms, 2 bathrooms, living room with kitchen and own pool. The apartment has 2 bedrooms, 1 bathroom, living room with kitchen. The water supply comes from a private well 205 meters deep, which supplies the entire house. in addition, it also has community water! This unique property has 10 horse stables with additional storage rooms for storing supplies and tools, a dressage arena and a large training track The access to the property, including internal roads, is fully paved and in good condition. Coin and Alhaurin el Grande are 10 minutes away. Marbella, Malaga and the airport just over 30 minutes. The property has AFO!