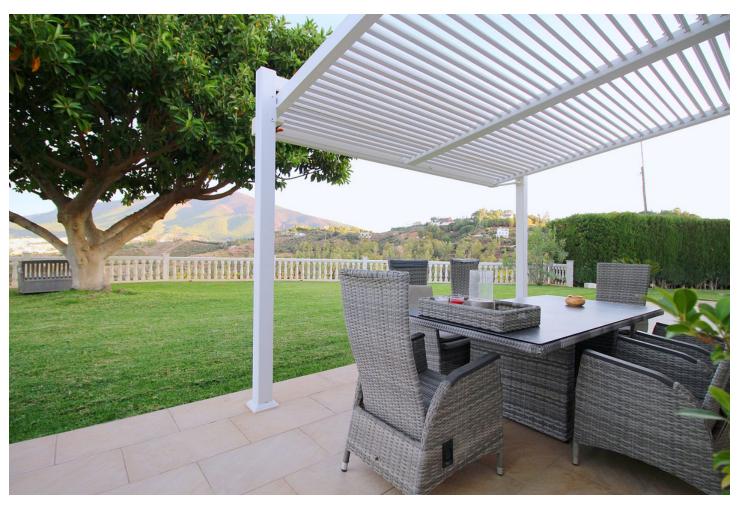

## Sales - House - Coín 1.150.000€

www.mibgroup.es +34 662 58 96 58 info@mibgroup.es Community: 1,020 EUR / year IBI: 2,000 EUR / year

8

6

836 m2

45000 m2

Exclusively only with us !!! Spectacular and unrepeatable Finca with more than 45.000 m2 of land, with a large main house, 1 guest house, an apartment, 10 horse stables, a large riding arena and a paddock. Each house has a private pool and incredible views of valleys and mountains. This magnificent avocado and mango estate is superb for horse lovers! The main house was totally renovated in 2014 and is equipped with 4 bedrooms, a fully equipped kitchen with pantry, a separate dining room with fireplace, a guest toilet and a very, very large living room also with fireplace with access to the garden and pool where you can expect a breathtaking view, the surrounding valleys and Malaga. The house has central heating (gas) and air conditioning. Guesthouse (100m2) has 2 bedrooms, 2 bathrooms, living room with kitchen and own pool. The apartment has 2 bedrooms, 1 bathroom, living room with kitchen. The water supply comes from a private well 205 meters deep, which supplies the entire house. in addition, it also has community water! This unique property has 10 horse stables with additional storage rooms for storing supplies and tools, a dressage arena and a large training track The access to the property, including internal roads, is fully paved and in good condition. Coin and Alhaurin el Grande are 10 minutes away. Marbella, Malaga and the airport just over 30 minutes. The property has AFO!