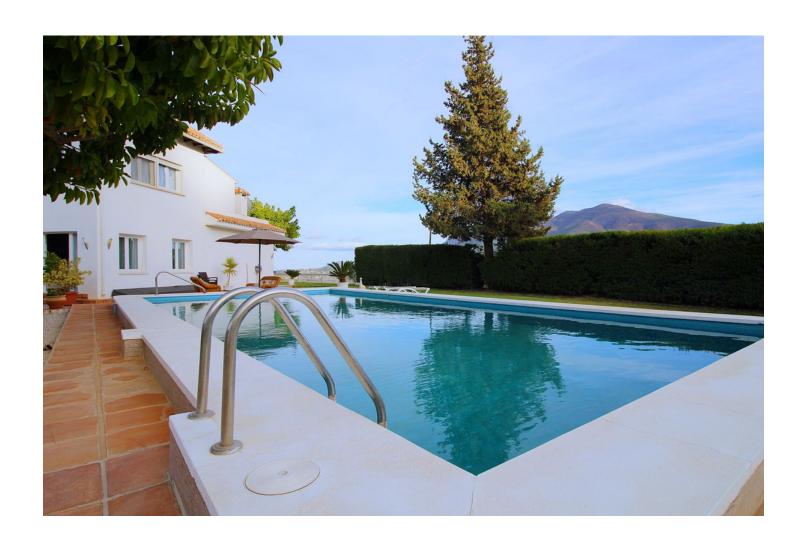

## Sales - House - Coín 1.150.000€

www.mibgroup.es +34 662 58 96 58 info@mibgroup.es Community: 1,020 EUR / year IBI: 2,000 EUR / year

8

6

836 m2

45000 m2

Exclusively only with us !!! Spectacular and unrepeatable Finca with more than 45.000 m2 of land, with a large main house, 1 guest house, an apartment, 10 horse stables, a large riding arena and a paddock. Each house has a private pool and incredible views of valleys and mountains. This magnificent avocado and mango estate is superb for horse lovers! The main house was totally renovated in 2014 and is equipped with 4 bedrooms, a fully equipped kitchen with pantry, a separate dining room with fireplace, a guest toilet and a very, very large living room also with fireplace with access to the garden and pool where you can expect a breathtaking view, the surrounding valleys and Malaga. The house has central heating (gas) and air conditioning. Guesthouse (100m2) has 2 bedrooms, 2 bathrooms, living room with kitchen and own pool. The apartment has 2 bedrooms, 1 bathroom, living room with kitchen. The water supply comes from a private well 205 meters deep, which supplies the entire house. in addition, it also has community water! This unique property has 10 horse stables with additional storage rooms for storing supplies and tools, a dressage arena and a large training track The access to the property, including internal roads, is fully paved and in good condition. Coin and Alhaurin el Grande are 10 minutes away. Marbella, Malaga and the airport just over 30 minutes. The property has AFO!