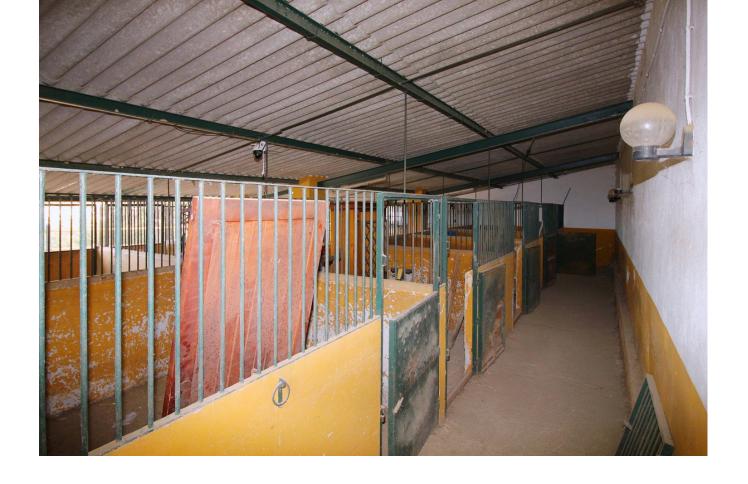

## Sales - House - Coín 1.150.000€

www.mibgroup.es +34 662 58 96 58 info@mibgroup.es Community: 1,020 EUR / year IBI: 2,000 EUR / year

8

6

836 m2

45000 m2

Exclusively only with us !!! Spectacular and unrepeatable Finca with more than 45.000 m2 of land, with a large main house, 1 guest house, an apartment, 10 horse stables, a large riding arena and a paddock. Each house has a private pool and incredible views of valleys and mountains. This magnificent avocado and mango estate is superb for horse lovers! The main house was totally renovated in 2014 and is equipped with 4 bedrooms, a fully equipped kitchen with pantry, a separate dining room with fireplace, a guest toilet and a very, very large living room also with fireplace with access to the garden and pool where you can expect a breathtaking view, the surrounding valleys and Malaga. The house has central heating (gas) and air conditioning. Guesthouse (100m2) has 2 bedrooms, 2 bathrooms, living room with kitchen and own pool. The apartment has 2 bedrooms, 1 bathroom, living room with kitchen. The water supply comes from a private well 205 meters deep, which supplies the entire house. in addition, it also has community water! This unique property has 10 horse stables with additional storage rooms for storing supplies and tools, a dressage arena and a large training track The access to the property, including internal roads, is fully paved and in good condition. Coin and Alhaurin el Grande are 10 minutes away. Marbella, Malaga and the airport just over 30 minutes. The property has AFO!