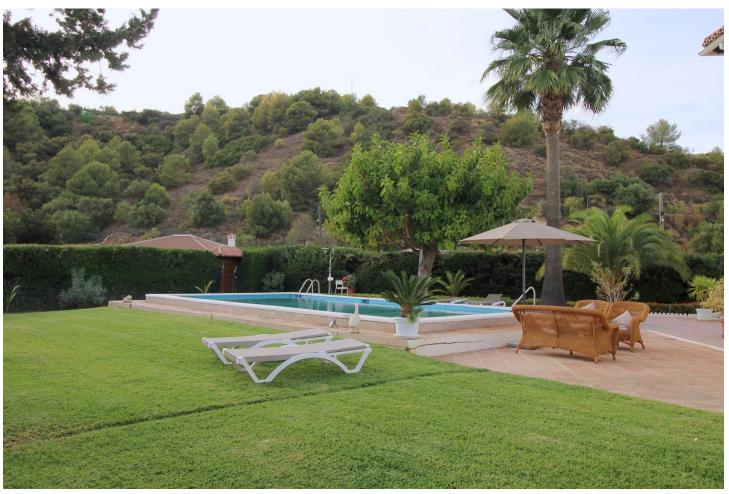

## Sales - House - Coín 1.150.000€

www.mibgroup.es +34 662 58 96 58 info@mibgroup.es Community: 1,020 EUR / year IBI: 2,000 EUR / year

8

6

836 m2

45000 m2

Exclusively only with us !!! Spectacular and unrepeatable Finca with more than 45.000 m2 of land, with a large main house, 1 guest house, an apartment, 10 horse stables, a large riding arena and a paddock. Each house has a private pool and incredible views of valleys and mountains. This magnificent avocado and mango estate is superb for horse lovers! The main house was totally renovated in 2014 and is equipped with 4 bedrooms, a fully equipped kitchen with pantry, a separate dining room with fireplace, a guest toilet and a very, very large living room also with fireplace with access to the garden and pool where you can expect a breathtaking view, the surrounding valleys and Malaga. The house has central heating (gas) and air conditioning. Guesthouse (100m2) has 2 bedrooms, 2 bathrooms, living room with kitchen and own pool. The apartment has 2 bedrooms, 1 bathroom, living room with kitchen. The water supply comes from a private well 205 meters deep, which supplies the entire house. in addition, it also has community water! This unique property has 10 horse stables with additional storage rooms for storing supplies and tools, a dressage arena and a large training track The access to the property, including internal roads, is fully paved and in good condition. Coin and Alhaurin el Grande are 10 minutes away. Marbella, Malaga and the airport just over 30 minutes. The property has AFO!