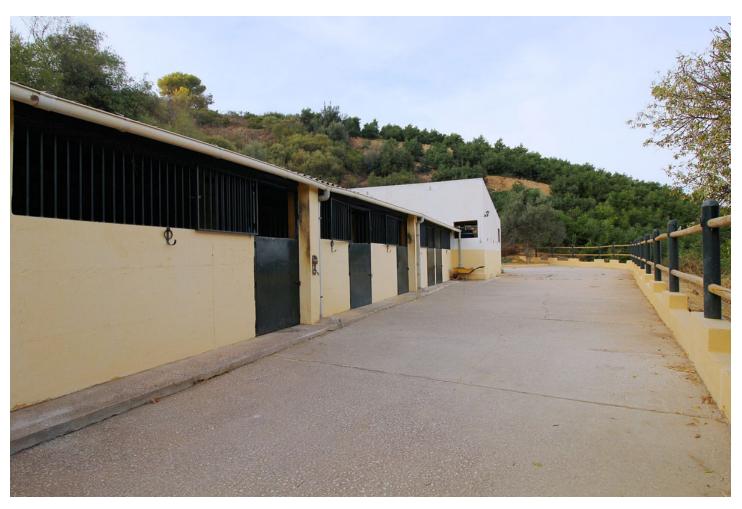

## Sales - House - Coín 1.150.000€

www.mibgroup.es +34 662 58 96 58 info@mibgroup.es Community: 1,020 EUR / year IBI: 2,000 EUR / year

8

6

836 m2

45000 m2

Exclusively only with us !!! Spectacular and unrepeatable Finca with more than 45.000 m2 of land, with a large main house, 1 guest house, an apartment, 10 horse stables, a large riding arena and a paddock. Each house has a private pool and incredible views of valleys and mountains. This magnificent avocado and mango estate is superb for horse lovers! The main house was totally renovated in 2014 and is equipped with 4 bedrooms, a fully equipped kitchen with pantry, a separate dining room with fireplace, a guest toilet and a very, very large living room also with fireplace with access to the garden and pool where you can expect a breathtaking view, the surrounding valleys and Malaga. The house has central heating (gas) and air conditioning. Guesthouse (100m2) has 2 bedrooms, 2 bathrooms, living room with kitchen and own pool. The apartment has 2 bedrooms, 1 bathroom, living room with kitchen. The water supply comes from a private well 205 meters deep, which supplies the entire house. in addition, it also has community water! This unique property has 10 horse stables with additional storage rooms for storing supplies and tools, a dressage arena and a large training track The access to the property, including internal roads, is fully paved and in good condition. Coin and Alhaurin el Grande are 10 minutes away. Marbella, Malaga and the airport just over 30 minutes. The property has AFO!