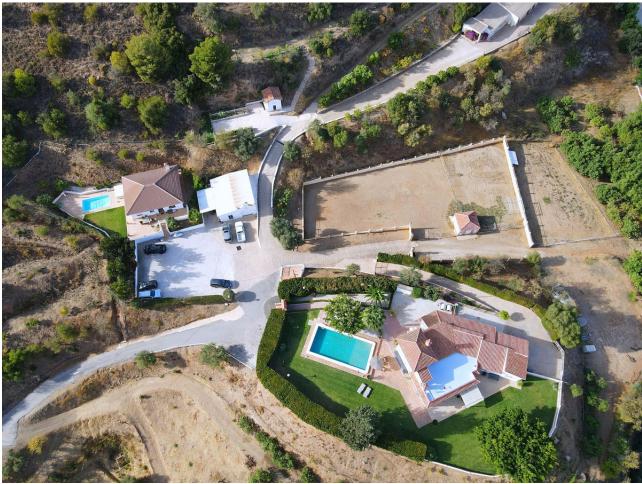

## Sales - House - Coín 1.150.000€

www.mibgroup.es +34 662 58 96 58 info@mibgroup.es Community: 1,020 EUR / year IBI: 2,000 EUR / year

8

6

836 m2

45000 m2

Exclusively only with us !!! Spectacular and unrepeatable Finca with more than 45.000 m2 of land, with a large main house, 1 guest house, an apartment, 10 horse stables, a large riding arena and a paddock. Each house has a private pool and incredible views of valleys and mountains. This magnificent avocado and mango estate is superb for horse lovers! The main house was totally renovated in 2014 and is equipped with 4 bedrooms, a fully equipped kitchen with pantry, a separate dining room with fireplace, a guest toilet and a very, very large living room also with fireplace with access to the garden and pool where you can expect a breathtaking view, the surrounding valleys and Malaga. The house has central heating (gas) and air conditioning. Guesthouse (100m2) has 2 bedrooms, 2 bathrooms, living room with kitchen and own pool. The apartment has 2 bedrooms, 1 bathroom, living room with kitchen. The water supply comes from a private well 205 meters deep, which supplies the entire house. in addition, it also has community water! This unique property has 10 horse stables with additional storage rooms for storing supplies and tools, a dressage arena and a large training track The access to the property, including internal roads, is fully paved and in good condition. Coin and Alhaurin el Grande are 10 minutes away. Marbella, Malaga and the airport just over 30 minutes. The property has AFO!