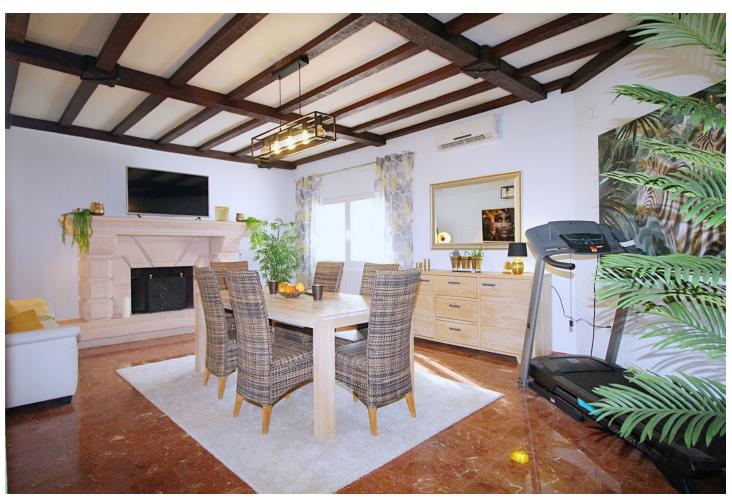

## Sales - House - Coín 1.150.000€

www.mibgroup.es +34 662 58 96 58 info@mibgroup.es Community: 1,020 EUR / year IBI: 2,000 EUR / year

8

6

836 m2

45000 m2

Exclusively only with us !!! Spectacular and unrepeatable Finca with more than 45.000 m2 of land, with a large main house, 1 guest house, an apartment, 10 horse stables, a large riding arena and a paddock. Each house has a private pool and incredible views of valleys and mountains. This magnificent avocado and mango estate is superb for horse lovers! The main house was totally renovated in 2014 and is equipped with 4 bedrooms, a fully equipped kitchen with pantry, a separate dining room with fireplace, a guest toilet and a very, very large living room also with fireplace with access to the garden and pool where you can expect a breathtaking view, the surrounding valleys and Malaga. The house has central heating (gas) and air conditioning. Guesthouse (100m2) has 2 bedrooms, 2 bathrooms, living room with kitchen and own pool. The apartment has 2 bedrooms, 1 bathroom, living room with kitchen. The water supply comes from a private well 205 meters deep, which supplies the entire house. in addition, it also has community water! This unique property has 10 horse stables with additional storage rooms for storing supplies and tools, a dressage arena and a large training track The access to the property, including internal roads, is fully paved and in good condition. Coin and Alhaurin el Grande are 10 minutes away. Marbella, Malaga and the airport just over 30 minutes. The property has AFO!