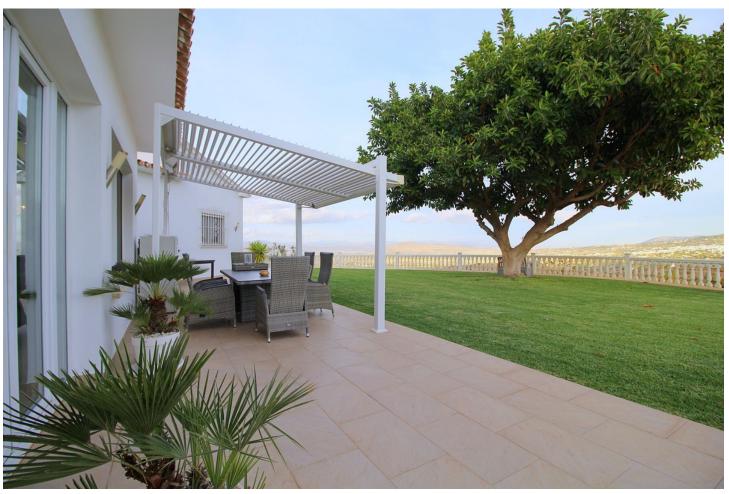

## Sales - House - Coín 1.150.000€

www.mibgroup.es +34 662 58 96 58 info@mibgroup.es Community: 1,020 EUR / year IBI: 2,000 EUR / year

8

6

836 m2

45000 m2

Exclusively only with us !!! Spectacular and unrepeatable Finca with more than 45.000 m2 of land, with a large main house, 1 guest house, an apartment, 10 horse stables, a large riding arena and a paddock. Each house has a private pool and incredible views of valleys and mountains. This magnificent avocado and mango estate is superb for horse lovers! The main house was totally renovated in 2014 and is equipped with 4 bedrooms, a fully equipped kitchen with pantry, a separate dining room with fireplace, a guest toilet and a very, very large living room also with fireplace with access to the garden and pool where you can expect a breathtaking view, the surrounding valleys and Malaga. The house has central heating (gas) and air conditioning. Guesthouse (100m2) has 2 bedrooms, 2 bathrooms, living room with kitchen and own pool. The apartment has 2 bedrooms, 1 bathroom, living room with kitchen. The water supply comes from a private well 205 meters deep, which supplies the entire house. in addition, it also has community water! This unique property has 10 horse stables with additional storage rooms for storing supplies and tools, a dressage arena and a large training track The access to the property, including internal roads, is fully paved and in good condition. Coin and Alhaurin el Grande are 10 minutes away. Marbella, Malaga and the airport just over 30 minutes. The property has AFO!