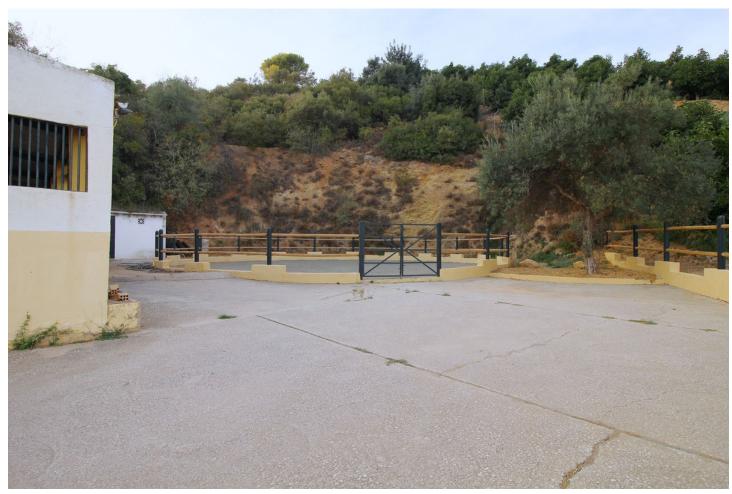

## Sales - House - Coín 1.150.000€

www.mibgroup.es +34 662 58 96 58 info@mibgroup.es Community: 1,020 EUR / year IBI: 2,000 EUR / year

8

6

836 m2

45000 m2

Exclusively only with us !!! Spectacular and unrepeatable Finca with more than 45.000 m2 of land, with a large main house, 1 guest house, an apartment, 10 horse stables, a large riding arena and a paddock. Each house has a private pool and incredible views of valleys and mountains. This magnificent avocado and mango estate is superb for horse lovers! The main house was totally renovated in 2014 and is equipped with 4 bedrooms, a fully equipped kitchen with pantry, a separate dining room with fireplace, a guest toilet and a very, very large living room also with fireplace with access to the garden and pool where you can expect a breathtaking view, the surrounding valleys and Malaga. The house has central heating (gas) and air conditioning. Guesthouse (100m2) has 2 bedrooms, 2 bathrooms, living room with kitchen and own pool. The apartment has 2 bedrooms, 1 bathroom, living room with kitchen. The water supply comes from a private well 205 meters deep, which supplies the entire house. in addition, it also has community water! This unique property has 10 horse stables with additional storage rooms for storing supplies and tools, a dressage arena and a large training track The access to the property, including internal roads, is fully paved and in good condition. Coin and Alhaurin el Grande are 10 minutes away. Marbella, Malaga and the airport just over 30 minutes. The property has AFO!