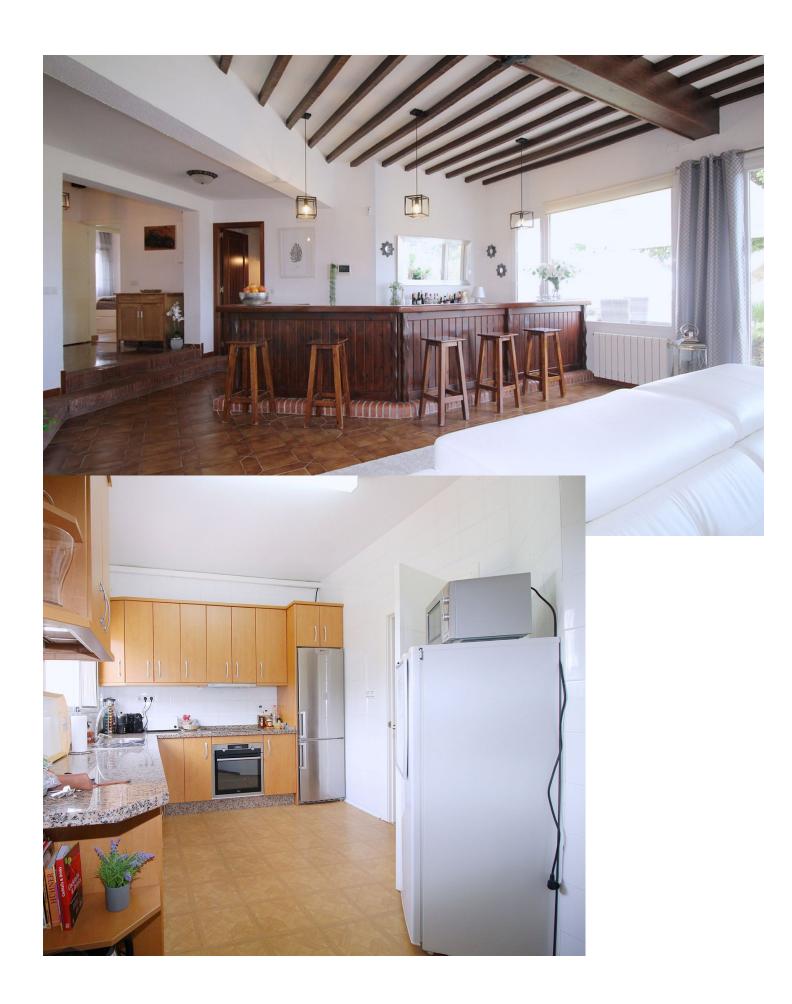

## Sales - House - Coín 1.150.000€

www.mibgroup.es +34 662 58 96 58 info@mibgroup.es Community: 1,020 EUR / year IBI: 2,000 EUR / year

8

6

836 m2

45000 m2

Exclusively only with us !!! Spectacular and unrepeatable Finca with more than 45.000 m2 of land, with a large main house, 1 guest house, an apartment, 10 horse stables, a large riding arena and a paddock. Each house has a private pool and incredible views of valleys and mountains. This magnificent avocado and mango estate is superb for horse lovers! The main house was totally renovated in 2014 and is equipped with 4 bedrooms, a fully equipped kitchen with pantry, a separate dining room with fireplace, a guest toilet and a very, very large living room also with fireplace with access to the garden and pool where you can expect a breathtaking view, the surrounding valleys and Malaga. The house has central heating (gas) and air conditioning. Guesthouse (100m2) has 2 bedrooms, 2 bathrooms, living room with kitchen and own pool. The apartment has 2 bedrooms, 1 bathroom, living room with kitchen. The water supply comes from a private well 205 meters deep, which supplies the entire house. in addition, it also has community water! This unique property has 10 horse stables with additional storage rooms for storing supplies and tools, a dressage arena and a large training track The access to the property, including internal roads, is fully paved and in good condition. Coin and Alhaurin el Grande are 10 minutes away. Marbella, Malaga and the airport just over 30 minutes. The property has AFO!