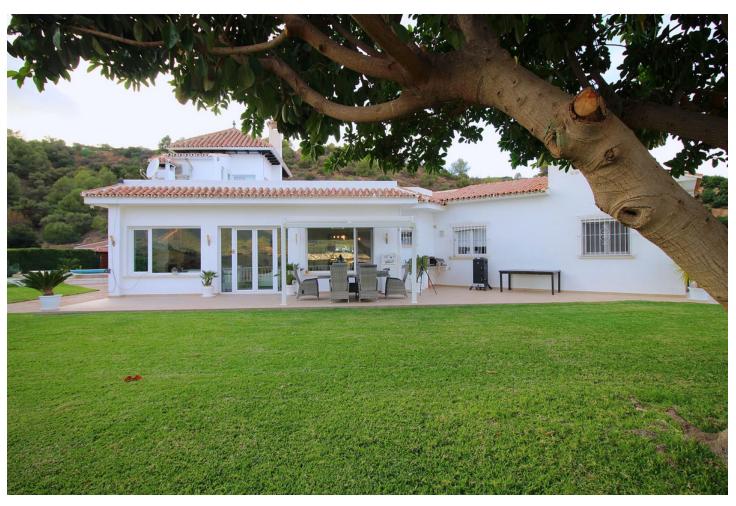

## Sales - House - Coín 1.150.000€

www.mibgroup.es +34 662 58 96 58 info@mibgroup.es Community: 1,020 EUR / year IBI: 2,000 EUR / year

8

6

836 m2

45000 m2

Exclusively only with us !!! Spectacular and unrepeatable Finca with more than 45.000 m2 of land, with a large main house, 1 guest house, an apartment, 10 horse stables, a large riding arena and a paddock. Each house has a private pool and incredible views of valleys and mountains. This magnificent avocado and mango estate is superb for horse lovers! The main house was totally renovated in 2014 and is equipped with 4 bedrooms, a fully equipped kitchen with pantry, a separate dining room with fireplace, a guest toilet and a very, very large living room also with fireplace with access to the garden and pool where you can expect a breathtaking view, the surrounding valleys and Malaga. The house has central heating (gas) and air conditioning. Guesthouse (100m2) has 2 bedrooms, 2 bathrooms, living room with kitchen and own pool. The apartment has 2 bedrooms, 1 bathroom, living room with kitchen. The water supply comes from a private well 205 meters deep, which supplies the entire house. in addition, it also has community water! This unique property has 10 horse stables with additional storage rooms for storing supplies and tools, a dressage arena and a large training track The access to the property, including internal roads, is fully paved and in good condition. Coin and Alhaurin el Grande are 10 minutes away. Marbella, Malaga and the airport just over 30 minutes. The property has AFO!