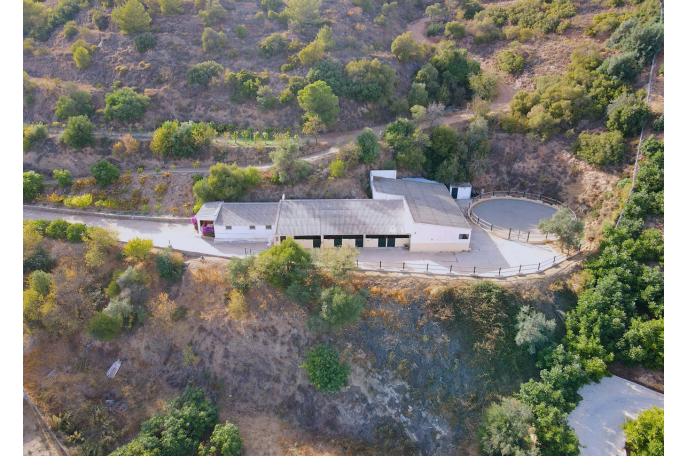

## Sales - House - Coín 1.150.000€

www.mibgroup.es +34 662 58 96 58 info@mibgroup.es Community: 1,020 EUR / year IBI: 2,000 EUR / year

8

6

836 m2

45000 m2

Exclusively only with us !!! Spectacular and unrepeatable Finca with more than 45.000 m2 of land, with a large main house, 1 guest house, an apartment, 10 horse stables, a large riding arena and a paddock. Each house has a private pool and incredible views of valleys and mountains. This magnificent avocado and mango estate is superb for horse lovers! The main house was totally renovated in 2014 and is equipped with 4 bedrooms, a fully equipped kitchen with pantry, a separate dining room with fireplace, a guest toilet and a very, very large living room also with fireplace with access to the garden and pool where you can expect a breathtaking view, the surrounding valleys and Malaga. The house has central heating (gas) and air conditioning. Guesthouse (100m2) has 2 bedrooms, 2 bathrooms, living room with kitchen and own pool. The apartment has 2 bedrooms, 1 bathroom, living room with kitchen. The water supply comes from a private well 205 meters deep, which supplies the entire house. in addition, it also has community water! This unique property has 10 horse stables with additional storage rooms for storing supplies and tools, a dressage arena and a large training track The access to the property, including internal roads, is fully paved and in good condition. Coin and Alhaurin el Grande are 10 minutes away. Marbella, Malaga and the airport just over 30 minutes. The property has AFO!