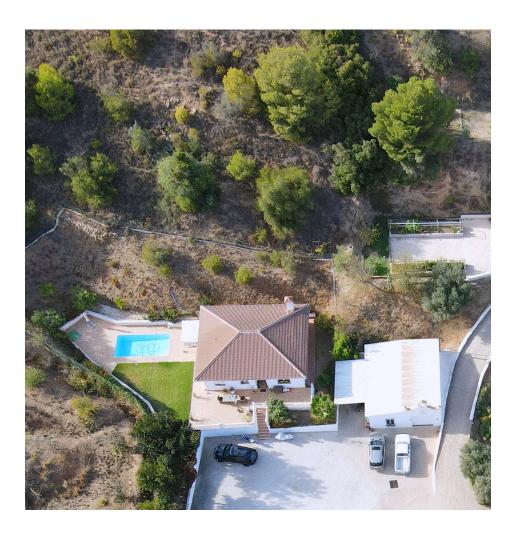

## Sales - House - Coín 1.150.000€

www.mibgroup.es +34 662 58 96 58 info@mibgroup.es Community: 1,020 EUR / year IBI: 2,000 EUR / year

8

6

836 m2

45000 m2

Exclusively only with us !!! Spectacular and unrepeatable Finca with more than 45.000 m2 of land, with a large main house, 1 guest house, an apartment, 10 horse stables, a large riding arena and a paddock. Each house has a private pool and incredible views of valleys and mountains. This magnificent avocado and mango estate is superb for horse lovers! The main house was totally renovated in 2014 and is equipped with 4 bedrooms, a fully equipped kitchen with pantry, a separate dining room with fireplace, a guest toilet and a very, very large living room also with fireplace with access to the garden and pool where you can expect a breathtaking view, the surrounding valleys and Malaga. The house has central heating (gas) and air conditioning. Guesthouse (100m2) has 2 bedrooms, 2 bathrooms, living room with kitchen and own pool. The apartment has 2 bedrooms, 1 bathroom, living room with kitchen. The water supply comes from a private well 205 meters deep, which supplies the entire house. in addition, it also has community water! This unique property has 10 horse stables with additional storage rooms for storing supplies and tools, a dressage arena and a large training track The access to the property, including internal roads, is fully paved and in good condition. Coin and Alhaurin el Grande are 10 minutes away. Marbella, Malaga and the airport just over 30 minutes. The property has AFO!