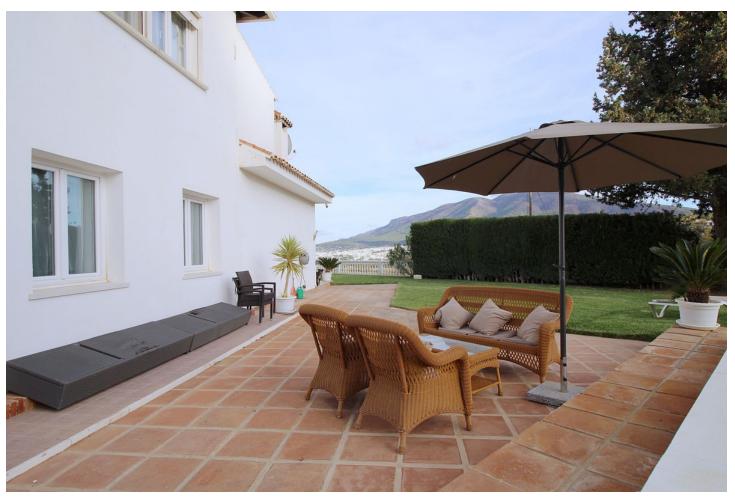

## Sales - House - Coín 1.150.000€

www.mibgroup.es +34 662 58 96 58 info@mibgroup.es Community: 1,020 EUR / year IBI: 2,000 EUR / year

8

6

836 m2

45000 m2

Exclusively only with us !!! Spectacular and unrepeatable Finca with more than 45.000 m2 of land, with a large main house, 1 guest house, an apartment, 10 horse stables, a large riding arena and a paddock. Each house has a private pool and incredible views of valleys and mountains. This magnificent avocado and mango estate is superb for horse lovers! The main house was totally renovated in 2014 and is equipped with 4 bedrooms, a fully equipped kitchen with pantry, a separate dining room with fireplace, a guest toilet and a very, very large living room also with fireplace with access to the garden and pool where you can expect a breathtaking view, the surrounding valleys and Malaga. The house has central heating (gas) and air conditioning. Guesthouse (100m2) has 2 bedrooms, 2 bathrooms, living room with kitchen and own pool. The apartment has 2 bedrooms, 1 bathroom, living room with kitchen. The water supply comes from a private well 205 meters deep, which supplies the entire house. in addition, it also has community water! This unique property has 10 horse stables with additional storage rooms for storing supplies and tools, a dressage arena and a large training track The access to the property, including internal roads, is fully paved and in good condition. Coin and Alhaurin el Grande are 10 minutes away. Marbella, Malaga and the airport just over 30 minutes. The property has AFO!