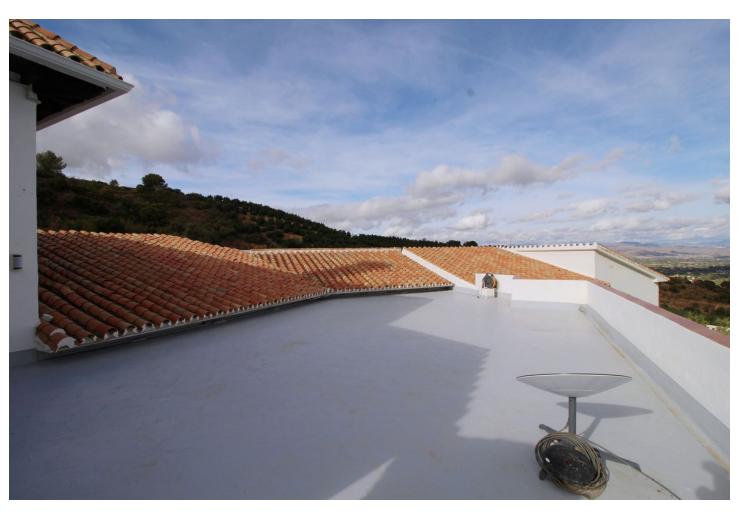

## Sales - House - Coín 1.150.000€

www.mibgroup.es +34 662 58 96 58 info@mibgroup.es Community: 1,020 EUR / year IBI: 2,000 EUR / year

8

6

836 m2

45000 m2

Exclusively only with us !!! Spectacular and unrepeatable Finca with more than 45.000 m2 of land, with a large main house, 1 guest house, an apartment, 10 horse stables, a large riding arena and a paddock. Each house has a private pool and incredible views of valleys and mountains. This magnificent avocado and mango estate is superb for horse lovers! The main house was totally renovated in 2014 and is equipped with 4 bedrooms, a fully equipped kitchen with pantry, a separate dining room with fireplace, a guest toilet and a very, very large living room also with fireplace with access to the garden and pool where you can expect a breathtaking view, the surrounding valleys and Malaga. The house has central heating (gas) and air conditioning. Guesthouse (100m2) has 2 bedrooms, 2 bathrooms, living room with kitchen and own pool. The apartment has 2 bedrooms, 1 bathroom, living room with kitchen. The water supply comes from a private well 205 meters deep, which supplies the entire house. in addition, it also has community water! This unique property has 10 horse stables with additional storage rooms for storing supplies and tools, a dressage arena and a large training track The access to the property, including internal roads, is fully paved and in good condition. Coin and Alhaurin el Grande are 10 minutes away. Marbella, Malaga and the airport just over 30 minutes. The property has AFO!