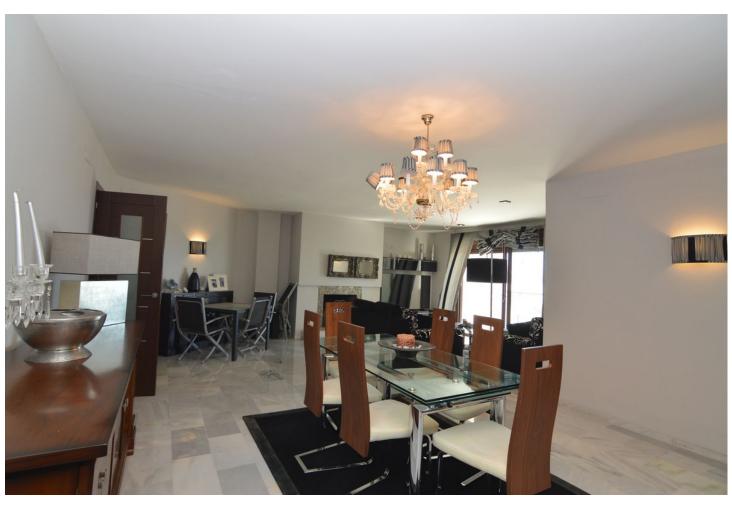

## Sales - Apartment - Puerto Banús 1.100.000€

www.mibgroup.es +34 662 58 96 58 info@mibgroup.es

Ref.-ID: MIBGR4178443 Puerto Banús Apartment

**Category**\*\* Resale

3

3

140 m<sup>2</sup>

Puerto Banus, 3 bedrooms and 3 bathrooms apartment with sea views. This south facing apartment is located in the heart of Puerto Banus, the famous marina of Marbella. It was recently completely renovated and tastefully decorated. As you enter the property you will get the feeling of quality and spaciousness, from the entrance hall opens the fully equipped kitchen and the spacious living room with open fireplace, dining area and the terrace overlooking the Mediterranean Sea. 2 bedrooms with orientation to the south (sunlight for most part of the day), 2 bathrooms, master ensuite and small French balcony. The third bedroom with en-suite bathroom is located on the north side of the apartment. All bathrooms have been renovated to very high standards. The price includes a place in the underground garage. Puerto Banus is world famous for its shopping, dining options, luxurious boutiques, sandy beaches and endless entertainment, All these attractions at your finger tips, (literally).