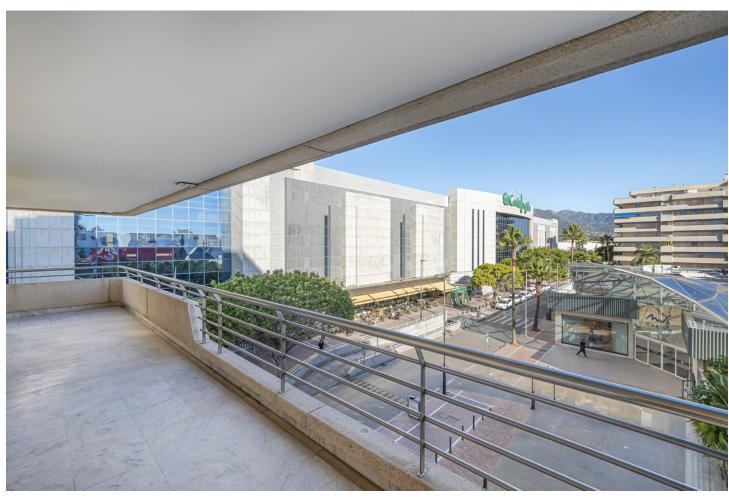

## Sales - Apartment - Puerto Banús 680.000€

www.mibgroup.es +34 662 58 96 58 info@mibgroup.es Community: 2,400 EUR / year IBI: 1,400 EUR / year Rubbish: 189 EUR / year

2

2

120 m2

Spectacular flat with partial sea views in Marina Banús. It has two bedrooms in the centre of PUERTO BANUS, the most exclusive area of Marbella, a few meters from the beaches and the promenade. The ideal property to move into, as a second residence or as an investment. With a living area of  $140m^2$  distributed in two bedrooms with fitted wardrobes and double glazing, two bathrooms, fully fitted independent kitchen, laundry room, living-dining room and a large corner terrace of  $40m^2$ . Central air-conditioning with low energy consumption. Marble floors and white lacquered doors. The building has 24 hour security, concierge, gymnasium, swimming pool and paddle tennis court. It has all the necessary services, leisure areas, shops, bars, health centres, El Corte Inglés, Puerto Banús, among others.