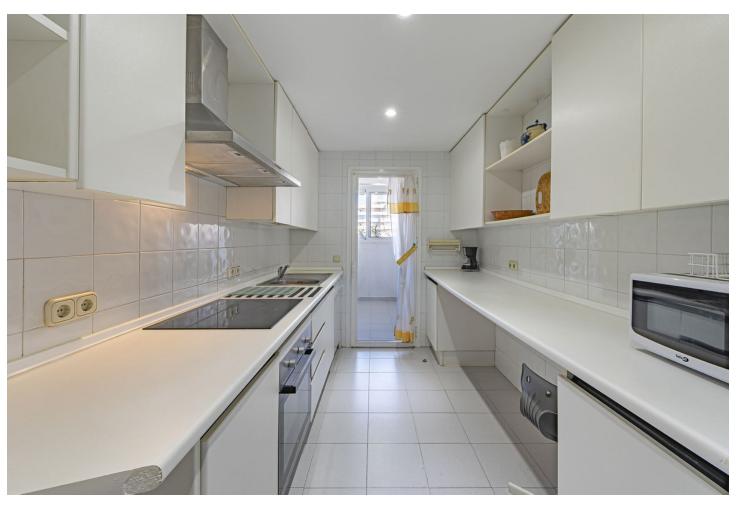

## Sales - Apartment - Puerto Banús 680.000€

www.mibgroup.es +34 662 58 96 58 info@mibgroup.es Community: 2,400 EUR / year IBI: 1,400 EUR / year Rubbish: 189 EUR / year

2

2

120 m2

Spectacular flat with partial sea views in Marina Banús. It has two bedrooms in the centre of PUERTO BANUS, the most exclusive area of Marbella, a few meters from the beaches and the promenade. The ideal property to move into, as a second residence or as an investment. With a living area of  $140m^2$  distributed in two bedrooms with fitted wardrobes and double glazing, two bathrooms, fully fitted independent kitchen, laundry room, living-dining room and a large corner terrace of  $40m^2$ . Central air-conditioning with low energy consumption. Marble floors and white lacquered doors. The building has 24 hour security, concierge, gymnasium, swimming pool and paddle tennis court. It has all the necessary services, leisure areas, shops, bars, health centres, El Corte Inglés, Puerto Banús, among others.