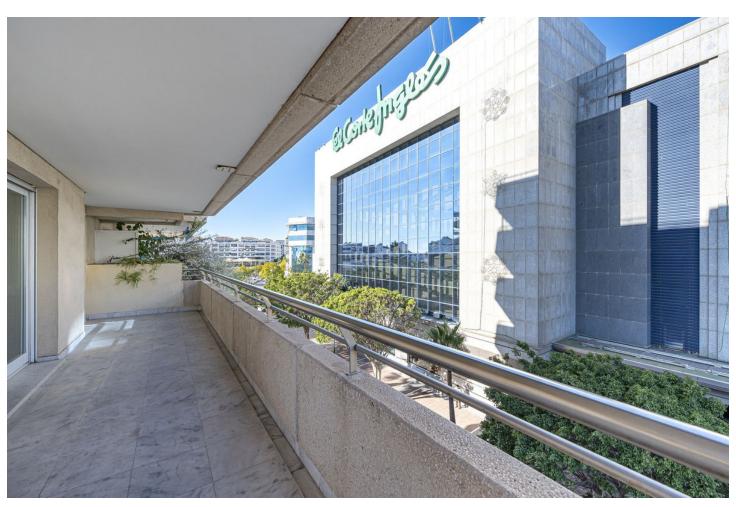

## Sales - Apartment - Puerto Banús 680.000€

www.mibgroup.es +34 662 58 96 58 info@mibgroup.es Community: 2,400 EUR / year IBI: 1,400 EUR / year Rubbish: 189 EUR / year

2

2

120 m2

Spectacular flat with partial sea views in Marina Banús. It has two bedrooms in the centre of PUERTO BANUS, the most exclusive area of Marbella, a few meters from the beaches and the promenade. The ideal property to move into, as a second residence or as an investment. With a living area of  $140m^2$  distributed in two bedrooms with fitted wardrobes and double glazing, two bathrooms, fully fitted independent kitchen, laundry room, living-dining room and a large corner terrace of  $40m^2$ . Central air-conditioning with low energy consumption. Marble floors and white lacquered doors. The building has 24 hour security, concierge, gymnasium, swimming pool and paddle tennis court. It has all the necessary services, leisure areas, shops, bars, health centres, El Corte Inglés, Puerto Banús, among others.