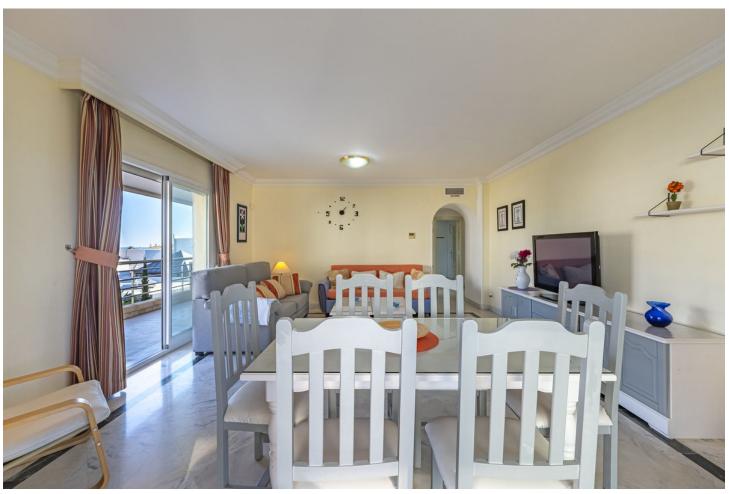

## Sales - Apartment - Puerto Banús 680.000€

www.mibgroup.es +34 662 58 96 58 info@mibgroup.es Community: 2,400 EUR / year IBI: 1,400 EUR / year Rubbish: 189 EUR / year

2

2

120 m2

Spectacular flat with partial sea views in Marina Banús. It has two bedrooms in the centre of PUERTO BANUS, the most exclusive area of Marbella, a few meters from the beaches and the promenade. The ideal property to move into, as a second residence or as an investment. With a living area of  $140m^2$  distributed in two bedrooms with fitted wardrobes and double glazing, two bathrooms, fully fitted independent kitchen, laundry room, living-dining room and a large corner terrace of  $40m^2$ . Central air-conditioning with low energy consumption. Marble floors and white lacquered doors. The building has 24 hour security, concierge, gymnasium, swimming pool and paddle tennis court. It has all the necessary services, leisure areas, shops, bars, health centres, El Corte Inglés, Puerto Banús, among others.