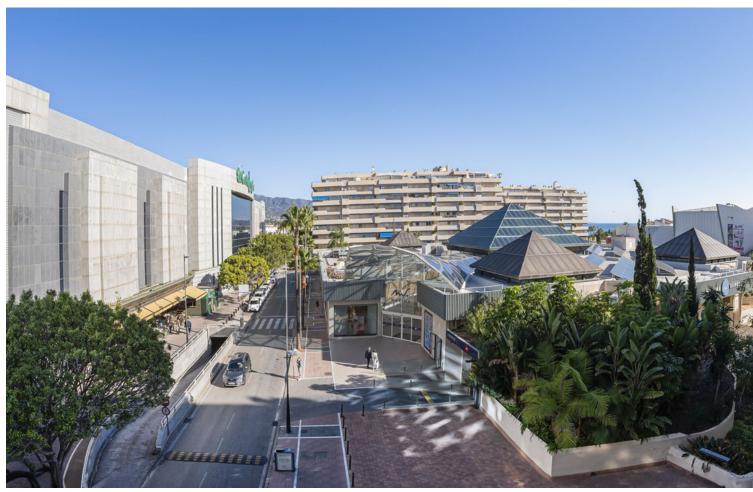

## Sales - Apartment - Puerto Banús 680.000€

www.mibgroup.es +34 662 58 96 58 info@mibgroup.es Community: 2,400 EUR / year IBI: 1,400 EUR / year Rubbish: 189 EUR / year

2

2

120 m2

Spectacular flat with partial sea views in Marina Banús. It has two bedrooms in the centre of PUERTO BANUS, the most exclusive area of Marbella, a few meters from the beaches and the promenade. The ideal property to move into, as a second residence or as an investment. With a living area of  $140m^2$  distributed in two bedrooms with fitted wardrobes and double glazing, two bathrooms, fully fitted independent kitchen, laundry room, living-dining room and a large corner terrace of  $40m^2$ . Central air-conditioning with low energy consumption. Marble floors and white lacquered doors. The building has 24 hour security, concierge, gymnasium, swimming pool and paddle tennis court. It has all the necessary services, leisure areas, shops, bars, health centres, El Corte Inglés, Puerto Banús, among others.