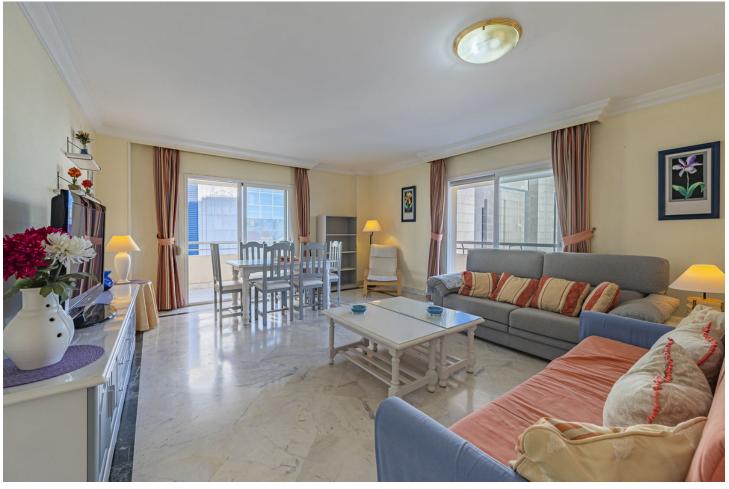

## Sales - Apartment - Puerto Banús 680.000€

www.mibgroup.es +34 662 58 96 58 info@mibgroup.es Community: 2,400 EUR / year IBI: 1,400 EUR / year Rubbish: 189 EUR / year

2

2

120 m2

Spectacular flat with partial sea views in Marina Banús. It has two bedrooms in the centre of PUERTO BANUS, the most exclusive area of Marbella, a few meters from the beaches and the promenade. The ideal property to move into, as a second residence or as an investment. With a living area of  $140m^2$  distributed in two bedrooms with fitted wardrobes and double glazing, two bathrooms, fully fitted independent kitchen, laundry room, living-dining room and a large corner terrace of  $40m^2$ . Central air-conditioning with low energy consumption. Marble floors and white lacquered doors. The building has 24 hour security, concierge, gymnasium, swimming pool and paddle tennis court. It has all the necessary services, leisure areas, shops, bars, health centres, El Corte Inglés, Puerto Banús, among others.