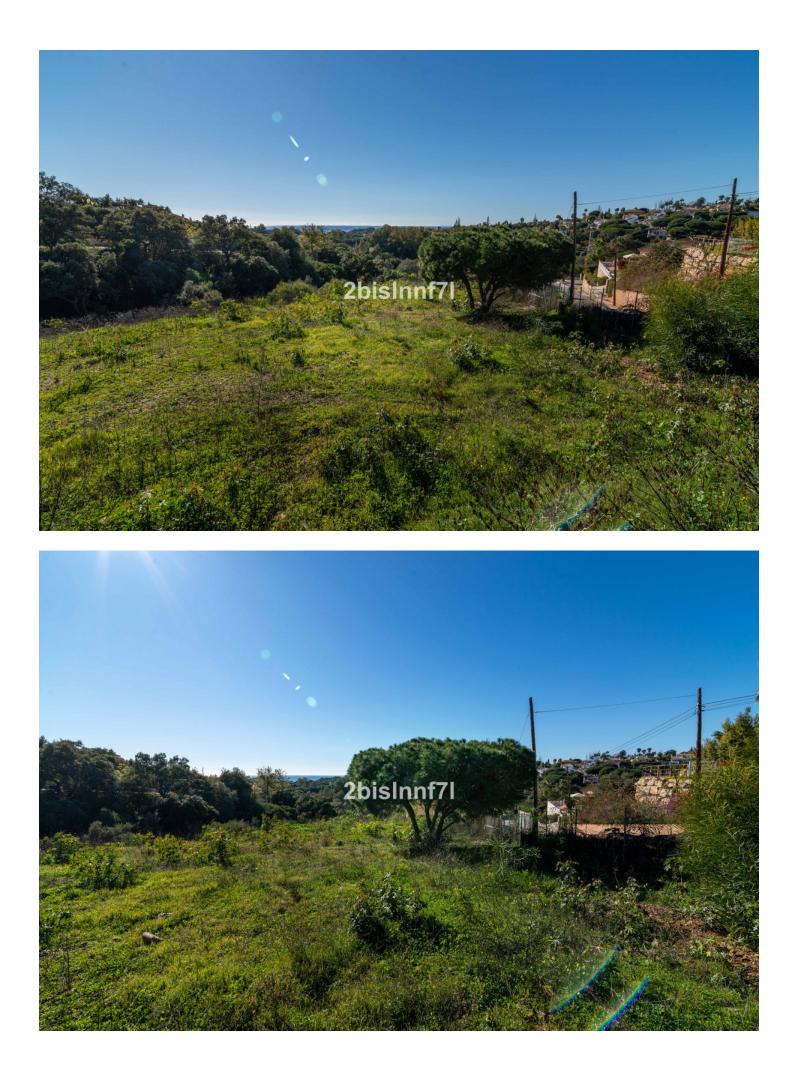

## Sales - Plot - Elviria 680.000€

www.mibgroup.es +34 662 58 96 58 info@mibgroup.es

Ref.-ID: MIBGR4178989

Elviria

Plot

Large (1.620m2) Bulding PLOT in central Elviria walking distance to commercial center beach and restaurants with sunny position and some sea views Design your stylish modern dream villa According to the classification of the plot, UE-4 (0.20), the urban parameters to be met, \* Occupation: 25% of the plot area. the maximum occupation would be 405.00 m<sup>2</sup>. \* Buildable: 0.20 m<sup>2</sup> / m<sup>2</sup>. maximum buildable would be 306.00 m<sup>2</sup>. \* Retranqueos to public and private boundaries: 3 m \* Maximum height: PB + 1 (7.0 m), according to PGOU 86 \*At the moment this plot is affected by a reduction in the buildability due to being close to the "green zone".