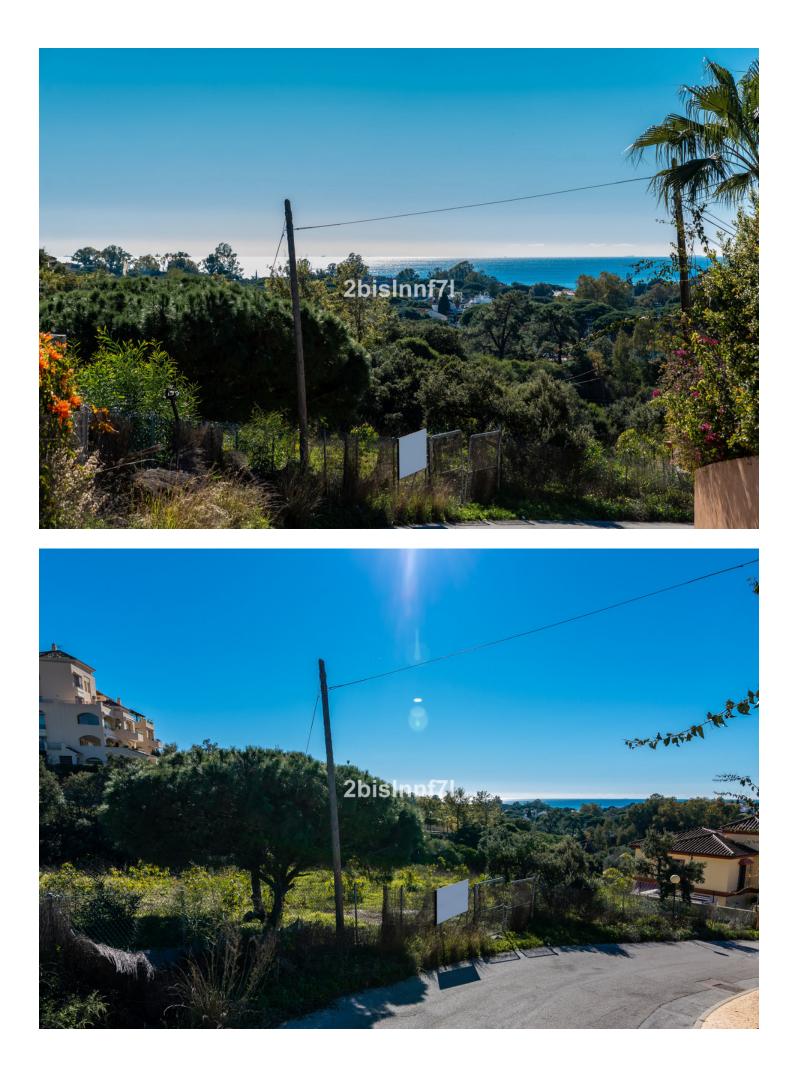

## Sales - Plot - Elviria 680.000€

www.mibgroup.es +34 662 58 96 58 info@mibgroup.es

Ref.-ID: MIBGR4178989

Elviria

Plot

Large (1.620m2) Bulding PLOT in central Elviria walking distance to commercial center beach and restaurants with sunny position and some sea views Design your stylish modern dream villa According to the classification of the plot, UE-4 (0.20), the urban parameters to be met, \* Occupation: 25% of the plot area. the maximum occupation would be 405.00 m<sup>2</sup>. \* Buildable: 0.20 m<sup>2</sup> / m<sup>2</sup>. maximum buildable would be 306.00 m<sup>2</sup>. \* Retranqueos to public and private boundaries: 3 m \* Maximum height: PB + 1 (7.0 m), according to PGOU 86 \*At the moment this plot is affected by a reduction in the buildability due to being close to the "green zone".

Setting Close To Shops

Close To Sea
Close To Schools

Orientation South South West Category VInvestment