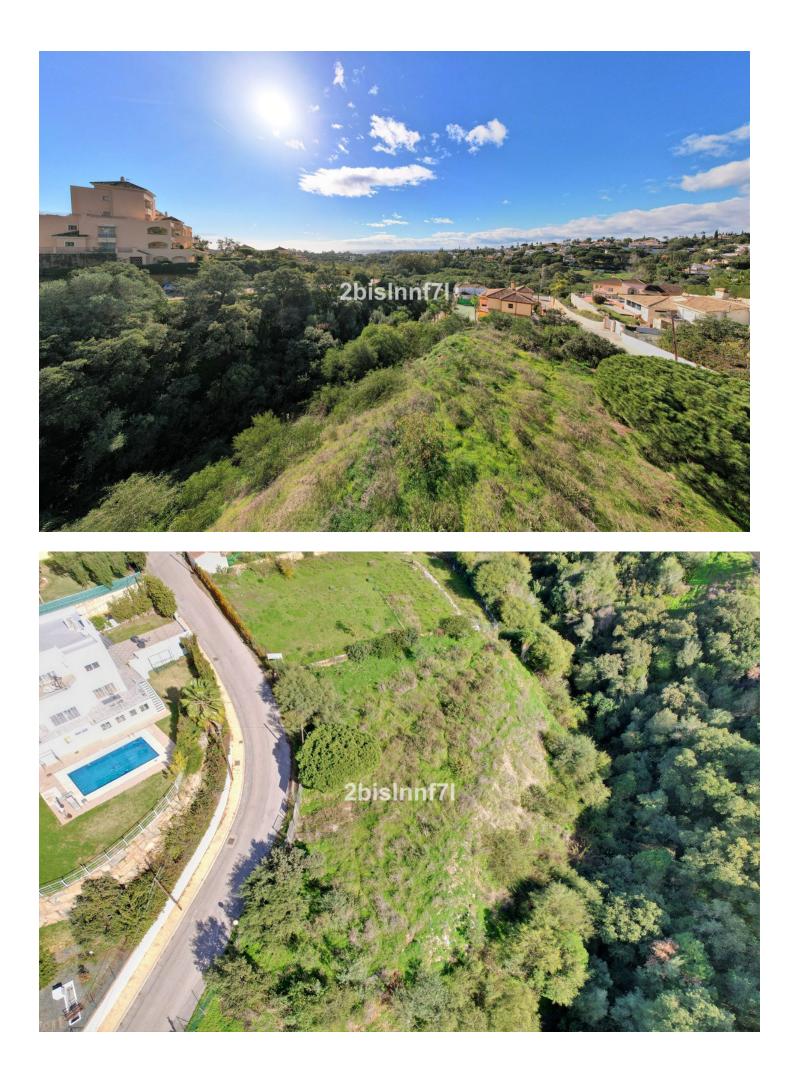

## Sales - Plot - Elviria 680.000€

www.mibgroup.es +34 662 58 96 58 info@mibgroup.es

Ref.-ID: MIBGR4178989

Elviria

Plot

Large (1.620m2) Bulding PLOT in central Elviria walking distance to commercial center beach and restaurants with sunny position and some sea views Design your stylish modern dream villa According to the classification of the plot, UE-4 (0.20), the urban parameters to be met, \* Occupation: 25% of the plot area. the maximum occupation would be 405.00 m<sup>2</sup>. \* Buildable: 0.20 m<sup>2</sup> / m<sup>2</sup>. maximum buildable would be 306.00 m<sup>2</sup>. \* Retranqueos to public and private boundaries: 3 m \* Maximum height: PB + 1 (7.0 m), according to PGOU 86 \*At the moment this plot is affected by a reduction in the buildability due to being close to the "green zone".