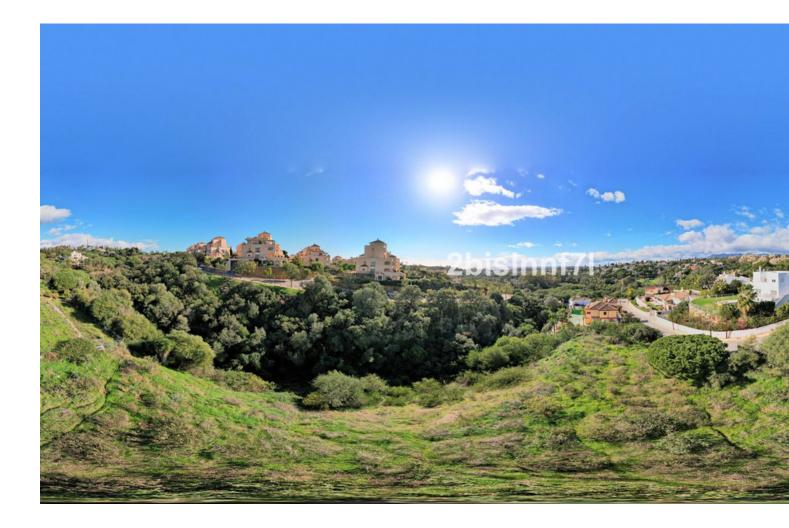

## Sales - Plot - Elviria 680.000€

www.mibgroup.es +34 662 58 96 58 info@mibgroup.es

Ref.-ID: MIBGR4178989

Elviria

Plot

Large (1.620m2) Bulding PLOT in central Elviria walking distance to commercial center beach and restaurants with sunny position and some sea views Design your stylish modern dream villa According to the classification of the plot, UE-4 (0.20), the urban parameters to be met, \* Occupation: 25% of the plot area. the maximum occupation would be 405.00 m<sup>2</sup>. \* Buildable: 0.20 m<sup>2</sup> / m<sup>2</sup>. maximum buildable would be 306.00 m<sup>2</sup>. \* Retranqueos to public and private boundaries: 3 m \* Maximum height: PB + 1 (7.0 m), according to PGOU 86 \*At the moment this plot is affected by a reduction in the buildability due to being close to the "green zone".