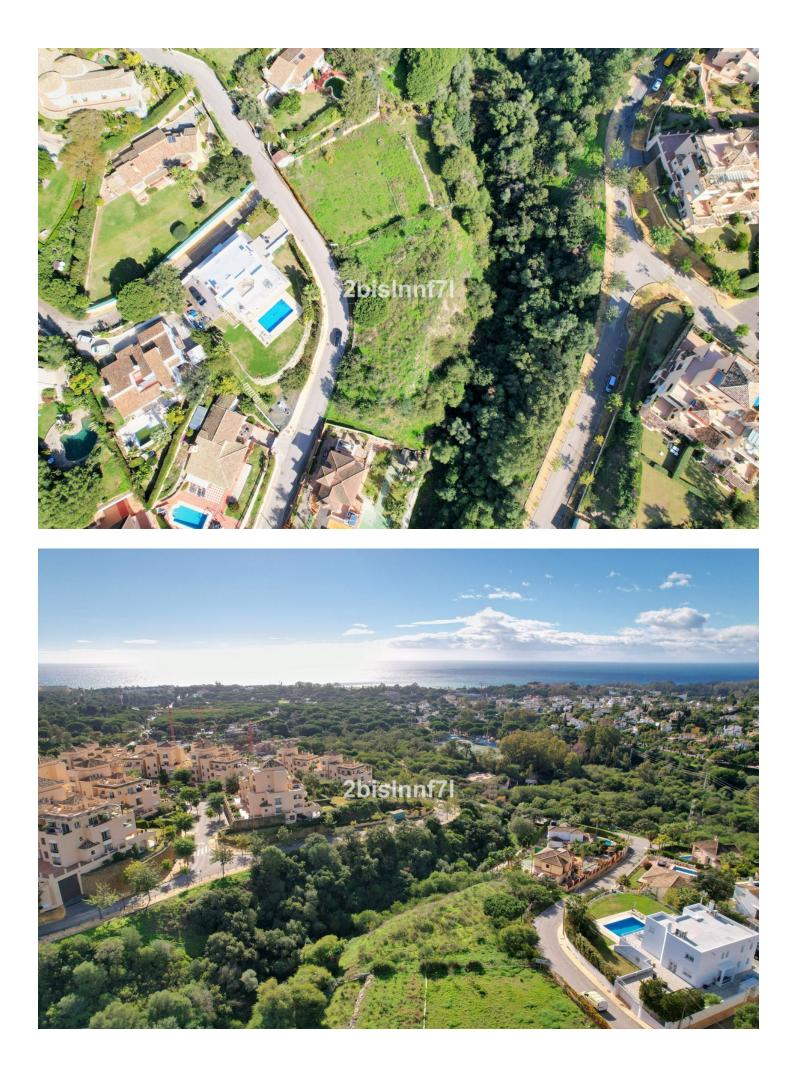

## Sales - Plot - Elviria 680.000€

www.mibgroup.es +34 662 58 96 58 info@mibgroup.es

Ref.-ID: MIBGR4178989

Elviria

Plot

Large (1.620m2) Bulding PLOT in central Elviria walking distance to commercial center beach and restaurants with sunny position and some sea views Design your stylish modern dream villa According to the classification of the plot, UE-4 (0.20), the urban parameters to be met, \* Occupation: 25% of the plot area. the maximum occupation would be 405.00 m<sup>2</sup>. \* Buildable: 0.20 m<sup>2</sup> / m<sup>2</sup>. maximum buildable would be 306.00 m<sup>2</sup>. \* Retranqueos to public and private boundaries: 3 m \* Maximum height: PB + 1 (7.0 m), according to PGOU 86 \*At the moment this plot is affected by a reduction in the buildability due to being close to the "green zone".