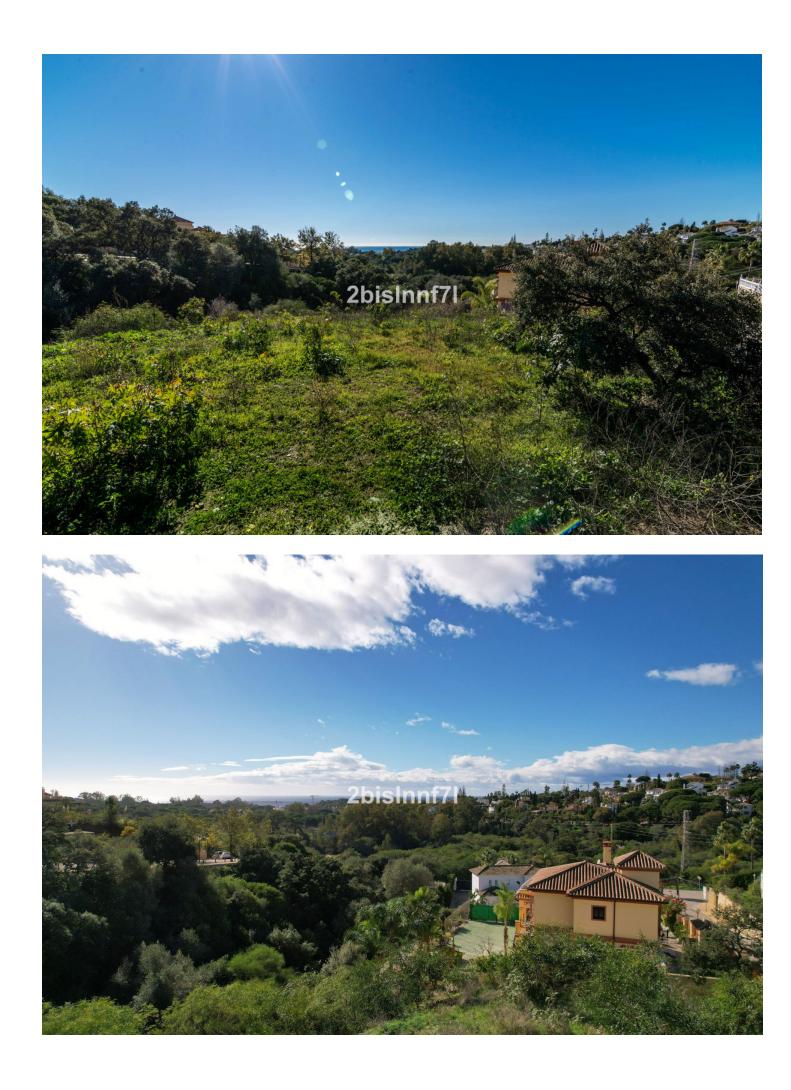

## Sales - Plot - Elviria 680.000€

www.mibgroup.es +34 662 58 96 58 info@mibgroup.es

Ref.-ID: MIBGR4178989

Elviria

Plot

Large (1.620m2) Bulding PLOT in central Elviria walking distance to commercial center beach and restaurants with sunny position and some sea views Design your stylish modern dream villa According to the classification of the plot, UE-4 (0.20), the urban parameters to be met, \* Occupation: 25% of the plot area. the maximum occupation would be 405.00 m<sup>2</sup>. \* Buildable: 0.20 m<sup>2</sup> / m<sup>2</sup>. maximum buildable would be 306.00 m<sup>2</sup>. \* Retranqueos to public and private boundaries: 3 m \* Maximum height: PB + 1 (7.0 m), according to PGOU 86 \*At the moment this plot is affected by a reduction in the buildability due to being close to the "green zone".