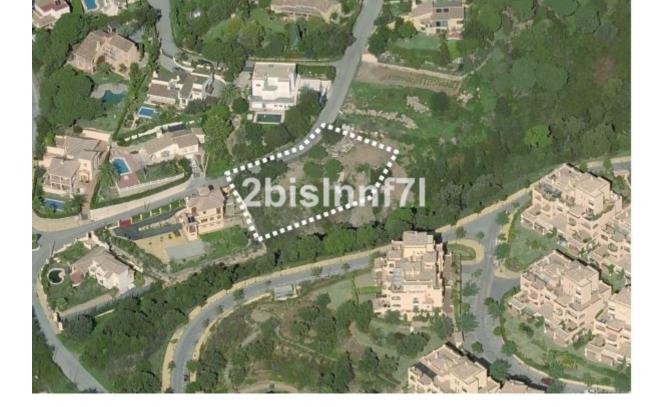

## Sales - Plot - Elviria 680.000€

www.mibgroup.es +34 662 58 96 58 info@mibgroup.es

Ref.-ID: MIBGR4178989

Elviria

Plot

Large (1.620m2) Bulding PLOT in central Elviria walking distance to commercial center beach and restaurants with sunny position and some sea views Design your stylish modern dream villa According to the classification of the plot, UE-4 (0.20), the urban parameters to be met, \* Occupation: 25% of the plot area. the maximum occupation would be 405.00 m<sup>2</sup>. \* Buildable: 0.20 m<sup>2</sup> / m<sup>2</sup>. maximum buildable would be 306.00 m<sup>2</sup>. \* Retranqueos to public and private boundaries: 3 m \* Maximum height: PB + 1 (7.0 m), according to PGOU 86 \*At the moment this plot is affected by a reduction in the buildability due to being close to the "green zone".