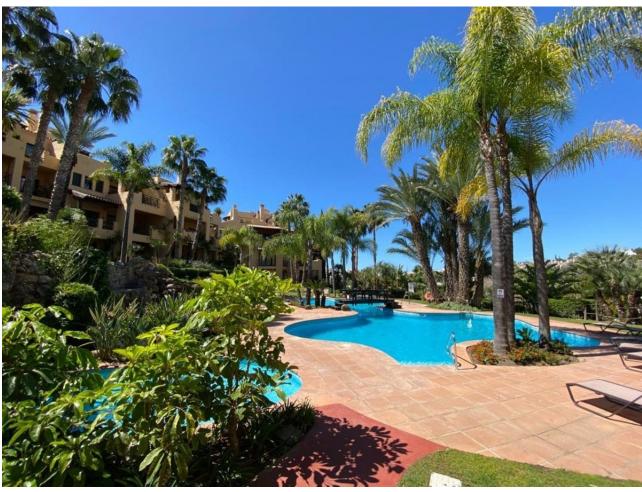

## Sales - Apartment - Estepona 340.000€

www.mibgroup.es +34 662 58 96 58 info@mibgroup.es

Ref.-ID: MIBGR4179166 Estepona Apartment

Community: 2,748 EUR / year

2

2

147 m<sup>2</sup>

This fantastic penthouse, situated in El Campanario on the New Golden Mile, Estepona, offers a picturesque setting with breathtaking views of the mountains, the inviting pool, and the lush gardens of the urbanization from its terrace. The contemporary interiors of the living room and bedrooms create a stylish and comfortable ambiance. The fully equipped kitchen is designed for both functionality and modern aesthetics. An additional room, adjacent to the kitchen, houses the washing machine, tumble dryer, and hot water boiler, providing convenience and efficiency. Air conditioning is installed in both the living room and bedrooms, ensuring a pleasant environment even on warm days. The bedrooms come with built-in wardrobes, and both the master bedroom and the living room provide direct access to the terrace, seamlessly blending indoor and outdoor living. This penthouse will become available for occupancy starting from the 15th of March 2024. Don't miss the opportunity to experience luxurious living in this stunning penthouse, where comfort, contemporary design, and a picturesque setting come together to create a truly exceptional home.