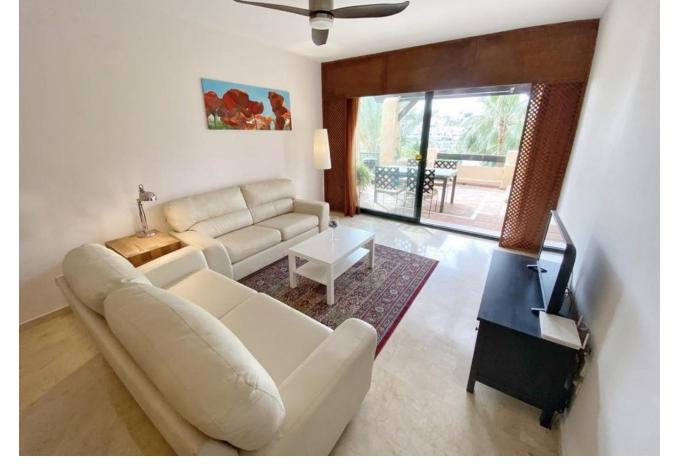

## Sales - Apartment - Estepona 340.000€

www.mibgroup.es +34 662 58 96 58 info@mibgroup.es

Ref.-ID: MIBGR4179166 Estepona Apartment

Community: 2,748 EUR / year

2

2

147 m<sup>2</sup>

This fantastic penthouse, situated in El Campanario on the New Golden Mile, Estepona, offers a picturesque setting with breathtaking views of the mountains, the inviting pool, and the lush gardens of the urbanization from its terrace. The contemporary interiors of the living room and bedrooms create a stylish and comfortable ambiance. The fully equipped kitchen is designed for both functionality and modern aesthetics. An additional room, adjacent to the kitchen, houses the washing machine, tumble dryer, and hot water boiler, providing convenience and efficiency. Air conditioning is installed in both the living room and bedrooms, ensuring a pleasant environment even on warm days. The bedrooms come with built-in wardrobes, and both the master bedroom and the living room provide direct access to the terrace, seamlessly blending indoor and outdoor living. This penthouse will become available for occupancy starting from the 15th of March 2024. Don't miss the opportunity to experience luxurious living in this stunning penthouse, where comfort, contemporary design, and a picturesque setting come together to create a truly exceptional home.