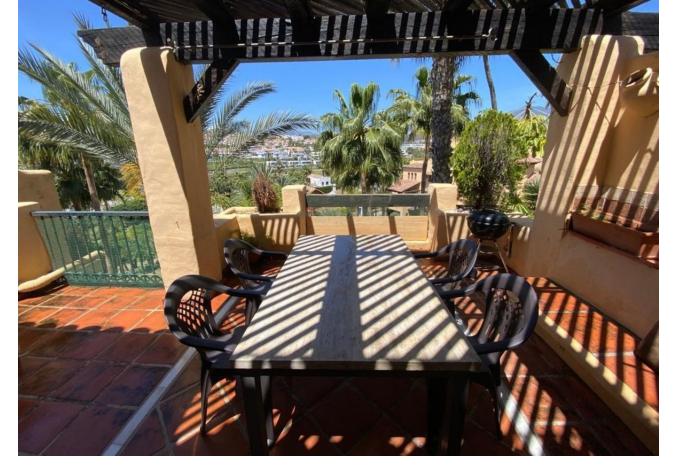

## Sales - Apartment - Estepona 340.000€

www.mibgroup.es +34 662 58 96 58 info@mibgroup.es

Ref.-ID: MIBGR4179166 Estepona Apartment

Community: 2,748 EUR / year

2

2

147 m<sup>2</sup>

This fantastic penthouse, situated in El Campanario on the New Golden Mile, Estepona, offers a picturesque setting with breathtaking views of the mountains, the inviting pool, and the lush gardens of the urbanization from its terrace. The contemporary interiors of the living room and bedrooms create a stylish and comfortable ambiance. The fully equipped kitchen is designed for both functionality and modern aesthetics. An additional room, adjacent to the kitchen, houses the washing machine, tumble dryer, and hot water boiler, providing convenience and efficiency. Air conditioning is installed in both the living room and bedrooms, ensuring a pleasant environment even on warm days. The bedrooms come with built-in wardrobes, and both the master bedroom and the living room provide direct access to the terrace, seamlessly blending indoor and outdoor living. This penthouse will become available for occupancy starting from the 15th of March 2024. Don't miss the opportunity to experience luxurious living in this stunning penthouse, where comfort, contemporary design, and a picturesque setting come together to create a truly exceptional home.