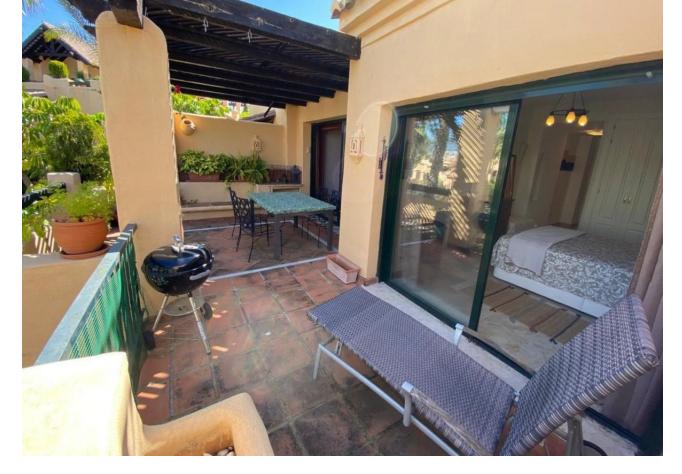

## Sales - Apartment - Estepona 340.000€

www.mibgroup.es +34 662 58 96 58 info@mibgroup.es

Ref.-ID: MIBGR4179166 Estepona Apartment

Community: 2,748 EUR / year

2

2

147 m<sup>2</sup>

This fantastic penthouse, situated in El Campanario on the New Golden Mile, Estepona, offers a picturesque setting with breathtaking views of the mountains, the inviting pool, and the lush gardens of the urbanization from its terrace. The contemporary interiors of the living room and bedrooms create a stylish and comfortable ambiance. The fully equipped kitchen is designed for both functionality and modern aesthetics. An additional room, adjacent to the kitchen, houses the washing machine, tumble dryer, and hot water boiler, providing convenience and efficiency. Air conditioning is installed in both the living room and bedrooms, ensuring a pleasant environment even on warm days. The bedrooms come with built-in wardrobes, and both the master bedroom and the living room provide direct access to the terrace, seamlessly blending indoor and outdoor living. This penthouse will become available for occupancy starting from the 15th of March 2024. Don't miss the opportunity to experience luxurious living in this stunning penthouse, where comfort, contemporary design, and a picturesque setting come together to create a truly exceptional home.