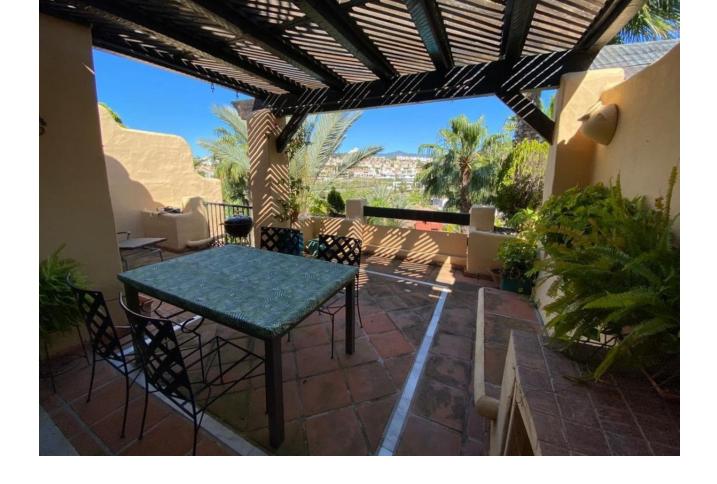

## Sales - Apartment - Estepona 340.000€

www.mibgroup.es +34 662 58 96 58 info@mibgroup.es

Ref.-ID: MIBGR4179166 Estepona Apartment

Community: 2,748 EUR / year

2

2

147 m<sup>2</sup>

This fantastic penthouse, situated in El Campanario on the New Golden Mile, Estepona, offers a picturesque setting with breathtaking views of the mountains, the inviting pool, and the lush gardens of the urbanization from its terrace. The contemporary interiors of the living room and bedrooms create a stylish and comfortable ambiance. The fully equipped kitchen is designed for both functionality and modern aesthetics. An additional room, adjacent to the kitchen, houses the washing machine, tumble dryer, and hot water boiler, providing convenience and efficiency. Air conditioning is installed in both the living room and bedrooms, ensuring a pleasant environment even on warm days. The bedrooms come with built-in wardrobes, and both the master bedroom and the living room provide direct access to the terrace, seamlessly blending indoor and outdoor living. This penthouse will become available for occupancy starting from the 15th of March 2024. Don't miss the opportunity to experience luxurious living in this stunning penthouse, where comfort, contemporary design, and a picturesque setting come together to create a truly exceptional home.