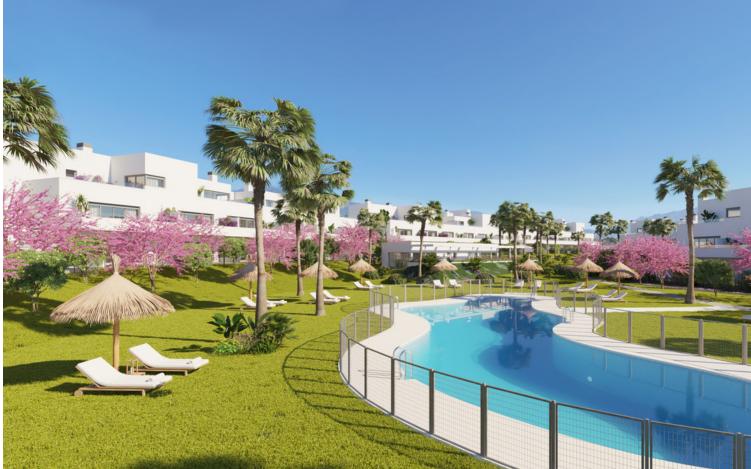

Penthouse for sale in Cancelada, Estepona with 4 bedrooms and 2 bathrooms, with communal swimming pool, communal garage and communal garden. Regarding property dimensions, it has 140.94 m<sup>2</sup> built and 45.48 m<sup>2</sup> terrace. Has the following facilities amenities near, transport near, air conditioning, storage room, gym, brand new, private terrace, kitchen equipped, gated community, lift, garden view, pool view, close to children playground, close to sea / beach, close to golf, open plan kitchen, close to shops, close to town and close to schools.

| Setting<br>Close To Golf<br>Close To Shops<br>Close To Sea<br>Close To Town<br>Close To Schools<br>Urbanisation | Condition <ul> <li>New Construction</li> </ul>                               | Pool Communal               | Climate Control      |
|-----------------------------------------------------------------------------------------------------------------|------------------------------------------------------------------------------|-----------------------------|----------------------|
| Views<br>Garden<br>Pool                                                                                         | Features<br>Lift<br>Near Transport<br>Private Terrace<br>Gym<br>Storage Room | Kitchen<br>Partially Fitted | Garden<br>✓ Communal |
| Parking<br>✓ Communal                                                                                           |                                                                              |                             |                      |