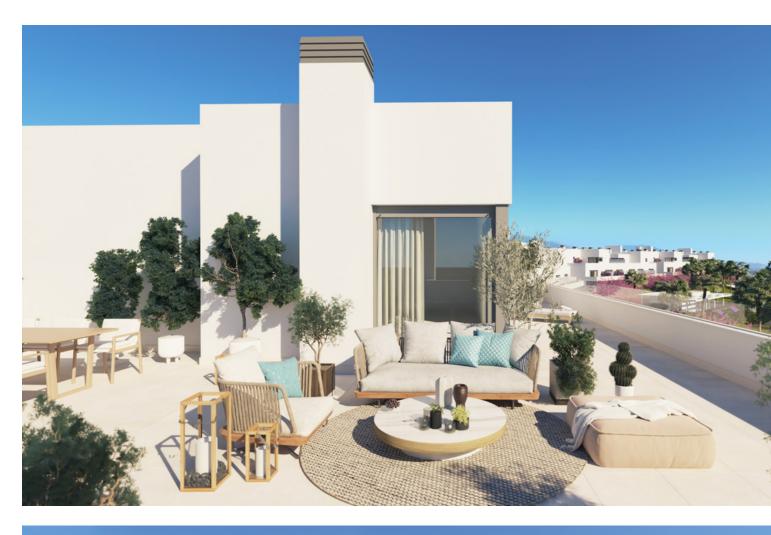

Penthouse for sale in Cancelada, Estepona with 4 bedrooms and 2 bathrooms, with communal swimming pool, communal garage and communal garden. Regarding property dimensions, it has 140.94 m<sup>2</sup> built and 45.48 m<sup>2</sup> terrace. Has the following facilities amenities near, transport near, air conditioning, storage room, gym, brand new, private terrace, kitchen equipped, gated community, lift, garden view, pool view, close to children playground, close to sea / beach, close to golf, open plan kitchen, close to shops, close to town and close to schools.