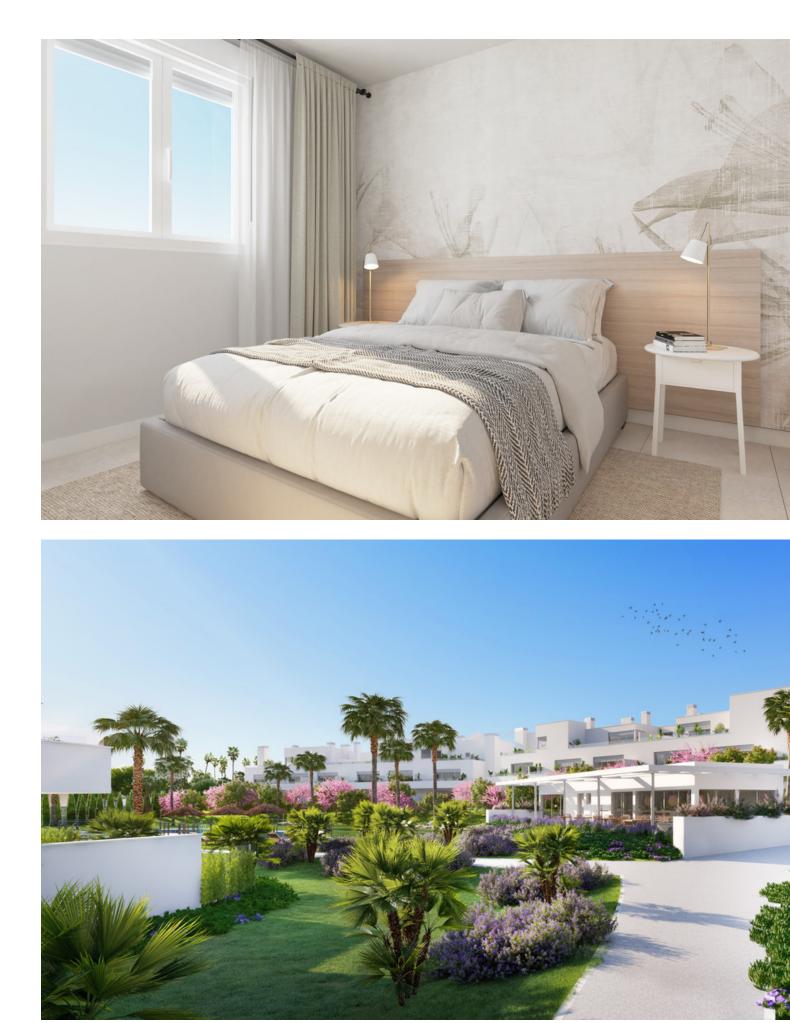

Penthouse for sale in Cancelada, Estepona with 4 bedrooms and 2 bathrooms, with communal swimming pool, communal garage and communal garden. Regarding property dimensions, it has 140.94 m<sup>2</sup> built and 45.48 m<sup>2</sup> terrace. Has the following facilities amenities near, transport near, air conditioning, storage room, gym, brand new, private terrace, kitchen equipped, gated community, lift, garden view, pool view, close to children playground, close to sea / beach, close to golf, open plan kitchen, close to shops, close to town and close to schools.