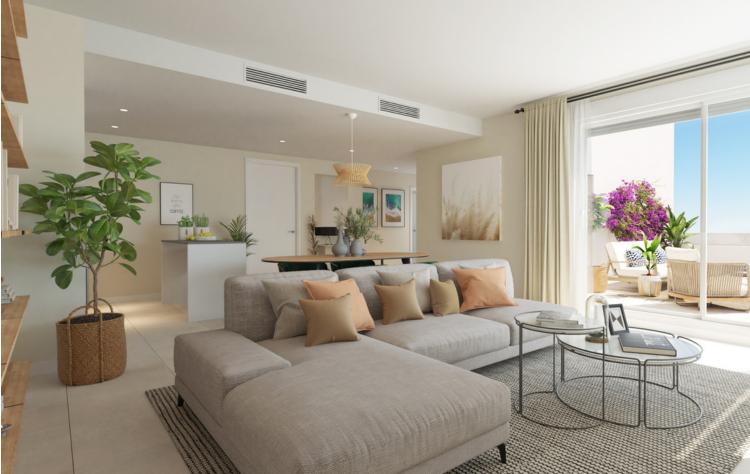

Penthouse for sale in Cancelada, Estepona with 4 bedrooms and 2 bathrooms, with communal swimming pool, communal garage and communal garden. Regarding property dimensions, it has 140.94 m<sup>2</sup> built and 45.48 m<sup>2</sup> terrace. Has the following facilities amenities near, transport near, air conditioning, storage room, gym, brand new, private terrace, kitchen equipped, gated community, lift, garden view, pool view, close to children playground, close to sea / beach, close to golf, open plan kitchen, close to shops, close to town and close to schools.

| Setting<br>Close To Golf<br>Close To Shops<br>Close To Sea<br>Close To Town<br>Close To Schools<br>Urbanisation | Condition <ul> <li>New Construction</li> </ul>                               | Pool Communal               | Climate Control      |
|-----------------------------------------------------------------------------------------------------------------|------------------------------------------------------------------------------|-----------------------------|----------------------|
| Views<br>Garden<br>Pool                                                                                         | Features<br>Lift<br>Near Transport<br>Private Terrace<br>Gym<br>Storage Room | Kitchen<br>Partially Fitted | Garden<br>✓ Communal |
| Parking<br>✓ Communal                                                                                           |                                                                              |                             |                      |