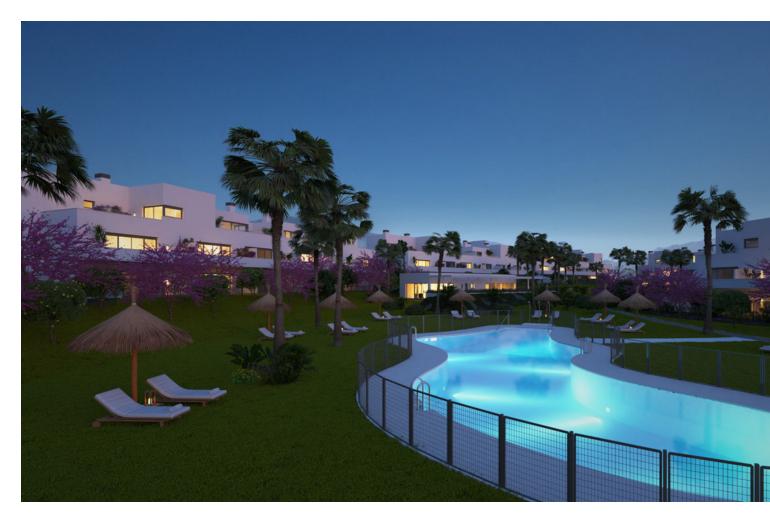

Penthouse for sale in Cancelada, Estepona with 4 bedrooms and 2 bathrooms, with communal swimming pool, communal garage and communal garden. Regarding property dimensions, it has 140.94 m<sup>2</sup> built and 45.48 m<sup>2</sup> terrace. Has the following facilities amenities near, transport near, air conditioning, storage room, gym, brand new, private terrace, kitchen equipped, gated community, lift, garden view, pool view, close to children playground, close to sea / beach, close to golf, open plan kitchen, close to shops, close to town and close to schools.

| Setting<br>Close To Golf<br>Close To Shops<br>Close To Sea<br>Close To Town<br>Close To Schools<br>Urbanisation | Condition <ul> <li>New Construction</li> </ul>                               | Pool Communal               | Climate Control      |
|-----------------------------------------------------------------------------------------------------------------|------------------------------------------------------------------------------|-----------------------------|----------------------|
| Views<br>Garden<br>Pool                                                                                         | Features<br>Lift<br>Near Transport<br>Private Terrace<br>Gym<br>Storage Room | Kitchen<br>Partially Fitted | Garden<br>✓ Communal |
| Parking<br>✓ Communal                                                                                           |                                                                              |                             |                      |