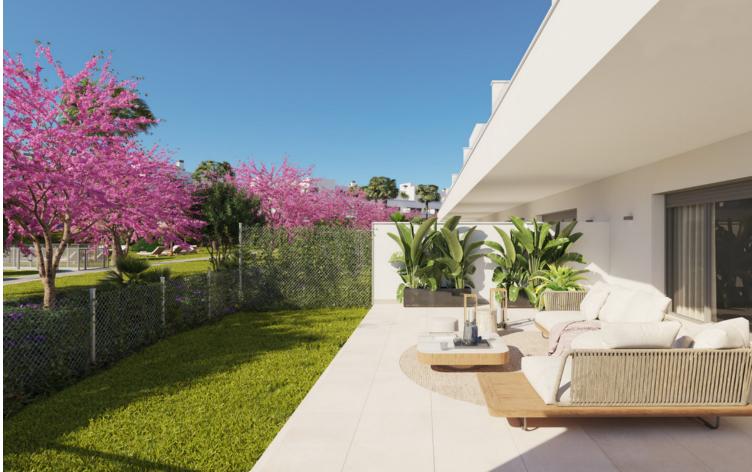

Penthouse for sale in Cancelada, Estepona with 4 bedrooms and 2 bathrooms, with communal swimming pool, communal garage and communal garden. Regarding property dimensions, it has 140.94 m<sup>2</sup> built and 45.48 m<sup>2</sup> terrace. Has the following facilities amenities near, transport near, air conditioning, storage room, gym, brand new, private terrace, kitchen equipped, gated community, lift, garden view, pool view, close to children playground, close to sea / beach, close to golf, open plan kitchen, close to shops, close to town and close to schools.

| Setting<br>Close To Golf<br>Close To Shops<br>Close To Sea<br>Close To Town<br>Close To Schools<br>Urbanisation | Condition <ul> <li>New Construction</li> </ul>                               | Pool Communal               | Climate Control      |
|-----------------------------------------------------------------------------------------------------------------|------------------------------------------------------------------------------|-----------------------------|----------------------|
| Views<br>Garden<br>Pool                                                                                         | Features<br>Lift<br>Near Transport<br>Private Terrace<br>Gym<br>Storage Room | Kitchen<br>Partially Fitted | Garden<br>✓ Communal |
| Parking<br>✓ Communal                                                                                           |                                                                              |                             |                      |