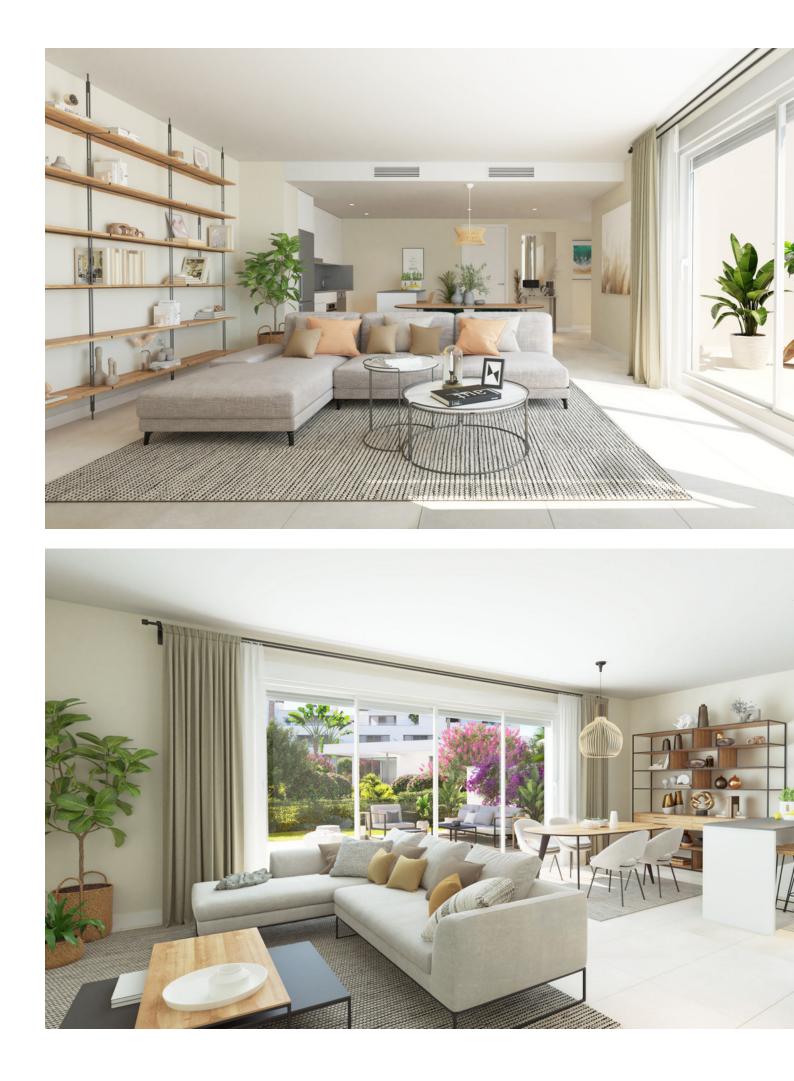

Penthouse for sale in Cancelada, Estepona with 4 bedrooms and 2 bathrooms, with communal swimming pool, communal garage and communal garden. Regarding property dimensions, it has 140.94 m<sup>2</sup> built and 45.48 m<sup>2</sup> terrace. Has the following facilities amenities near, transport near, air conditioning, storage room, gym, brand new, private terrace, kitchen equipped, gated community, lift, garden view, pool view, close to children playground, close to sea / beach, close to golf, open plan kitchen, close to shops, close to town and close to schools.

| Setting<br>Close To Golf<br>Close To Shops<br>Close To Sea<br>Close To Town<br>Close To Schools<br>Urbanisation | Condition <ul> <li>New Construction</li> </ul>                               | Pool Communal               | Climate Control      |
|-----------------------------------------------------------------------------------------------------------------|------------------------------------------------------------------------------|-----------------------------|----------------------|
| Views<br>Garden<br>Pool                                                                                         | Features<br>Lift<br>Near Transport<br>Private Terrace<br>Gym<br>Storage Room | Kitchen<br>Partially Fitted | Garden<br>✓ Communal |
| Parking<br>✓ Communal                                                                                           |                                                                              |                             |                      |