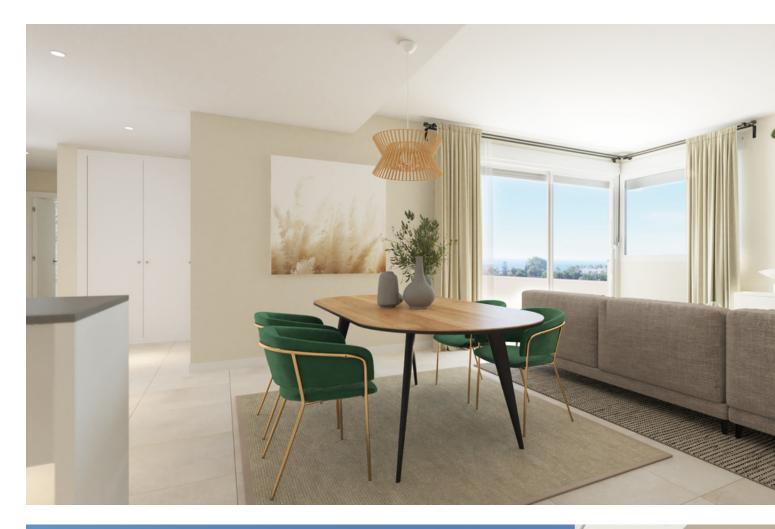

Penthouse for sale in Cancelada, Estepona with 4 bedrooms and 2 bathrooms, with communal swimming pool, communal garage and communal garden. Regarding property dimensions, it has 140.94 m<sup>2</sup> built and 45.48 m<sup>2</sup> terrace. Has the following facilities amenities near, transport near, air conditioning, storage room, gym, brand new, private terrace, kitchen equipped, gated community, lift, garden view, pool view, close to children playground, close to sea / beach, close to golf, open plan kitchen, close to shops, close to town and close to schools.

| Setting<br>Close To Golf<br>Close To Shops<br>Close To Sea<br>Close To Town<br>Close To Schools<br>Urbanisation | Condition <ul> <li>New Construction</li> </ul>                               | Pool Communal               | Climate Control      |
|-----------------------------------------------------------------------------------------------------------------|------------------------------------------------------------------------------|-----------------------------|----------------------|
| Views<br>Garden<br>Pool                                                                                         | Features<br>Lift<br>Near Transport<br>Private Terrace<br>Gym<br>Storage Room | Kitchen<br>Partially Fitted | Garden<br>✓ Communal |
| Parking<br>✓ Communal                                                                                           |                                                                              |                             |                      |