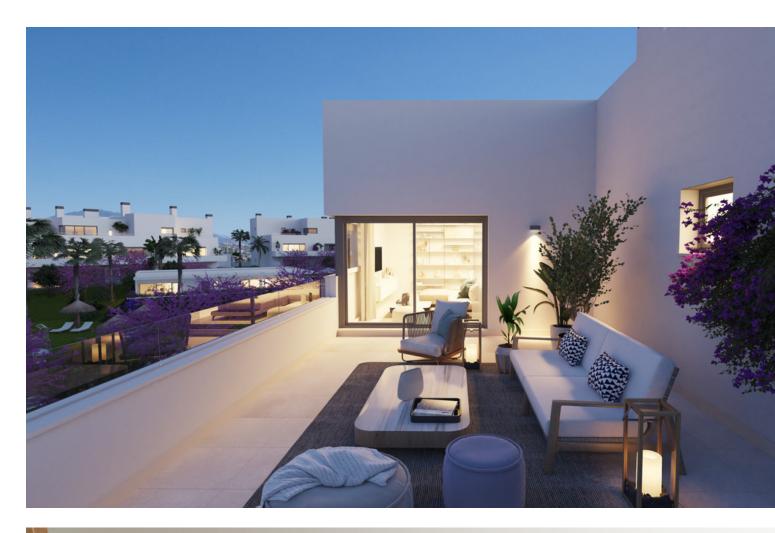

Penthouse for sale in Cancelada, Estepona with 4 bedrooms and 2 bathrooms, with communal swimming pool, communal garage and communal garden. Regarding property dimensions, it has 140.94 m<sup>2</sup> built and 45.48 m<sup>2</sup> terrace. Has the following facilities amenities near, transport near, air conditioning, storage room, gym, brand new, private terrace, kitchen equipped, gated community, lift, garden view, pool view, close to children playground, close to sea / beach, close to golf, open plan kitchen, close to shops, close to town and close to schools.