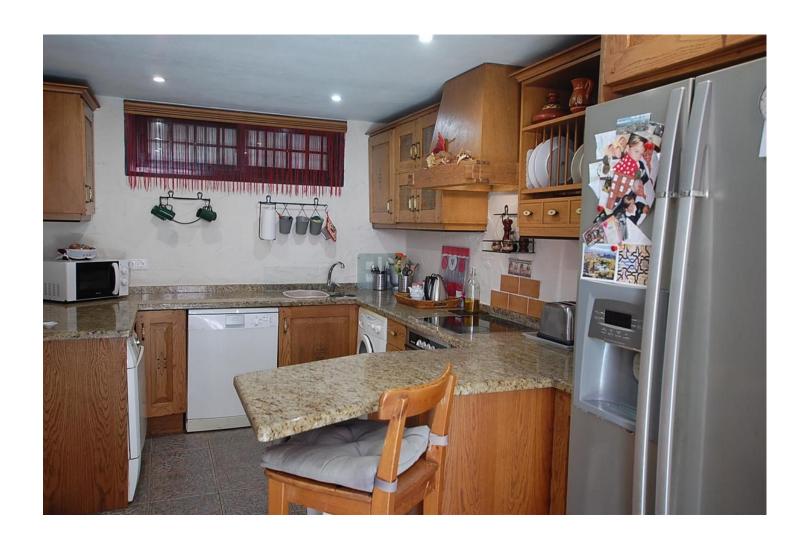

100 m<sup>2</sup>

250 m2

A large 3/4-bedroom corner townhouse in the popular Mijas Jardin Urbanisation. There is a large living room with fireplace, a separate office which could be used as a further single bedroom, storage room and a kitchen/diner on the ground floor. Upstairs there is a master bedroom with access to a terrace, a double bedroom and a further large bedroom which has access to a large room above the extension. Townhouse, Mijas Costa, Costa del Sol. 3/4 Bedrooms, 1 Bathroom, Built 100 m², Terrace 150 m², Garden/Plot 150 m². Setting: Suburban, Close To Shops, Close To Schools, Urbanisation. Orientation: South. Condition: Good. Pool: Communal. Climate Control: Air Conditioning. Views: Sea, Courtyard, Street. Features: Covered Terrace, Fitted Wardrobes, Private Terrace, Satellite TV, Jacuzzi, Fiber Optic. Furniture: Part Furnished. Kitchen: Fully Fitted. Garden: Communal, Private, Easy Maintenance. Parking: Open, Communal. Utilities: Electricity, Drinkable Water, Telephone. Category: Resale.