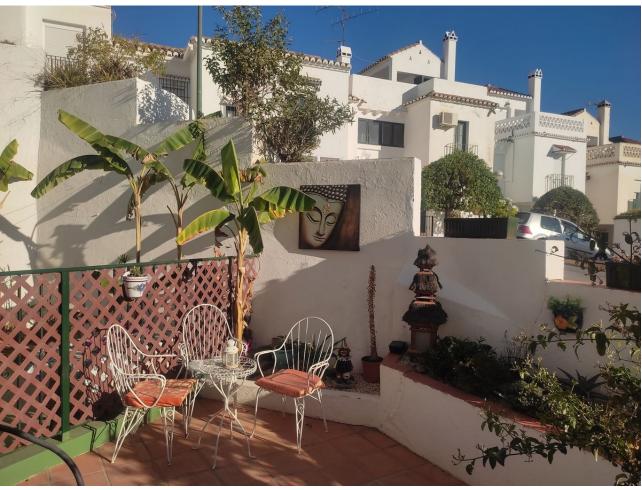

100 m<sup>2</sup>

250 m2

A large 3/4-bedroom corner townhouse in the popular Mijas Jardin Urbanisation. There is a large living room with fireplace, a separate office which could be used as a further single bedroom, storage room and a kitchen/diner on the ground floor. Upstairs there is a master bedroom with access to a terrace, a double bedroom and a further large bedroom which has access to a large room above the extension. Townhouse, Mijas Costa, Costa del Sol. 3/4 Bedrooms, 1 Bathroom, Built 100 m², Terrace 150 m², Garden/Plot 150 m². Setting: Suburban, Close To Shops, Close To Schools, Urbanisation. Orientation: South. Condition: Good. Pool: Communal. Climate Control: Air Conditioning. Views: Sea, Courtyard, Street. Features: Covered Terrace, Fitted Wardrobes, Private Terrace, Satellite TV, Jacuzzi, Fiber Optic. Furniture: Part Furnished. Kitchen: Fully Fitted. Garden: Communal, Private, Easy Maintenance. Parking: Open, Communal. Utilities: Electricity, Drinkable Water, Telephone. Category: Resale.