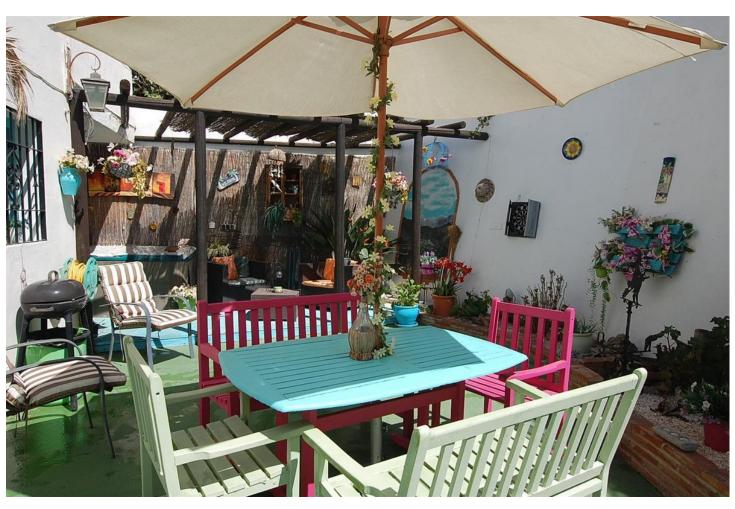

100 m<sup>2</sup>

250 m2

A large 3/4-bedroom corner townhouse in the popular Mijas Jardin Urbanisation. There is a large living room with fireplace, a separate office which could be used as a further single bedroom, storage room and a kitchen/diner on the ground floor. Upstairs there is a master bedroom with access to a terrace, a double bedroom and a further large bedroom which has access to a large room above the extension. Townhouse, Mijas Costa, Costa del Sol. 3/4 Bedrooms, 1 Bathroom, Built 100 m², Terrace 150 m², Garden/Plot 150 m². Setting: Suburban, Close To Shops, Close To Schools, Urbanisation. Orientation: South. Condition: Good. Pool: Communal. Climate Control: Air Conditioning. Views: Sea, Courtyard, Street. Features: Covered Terrace, Fitted Wardrobes, Private Terrace, Satellite TV, Jacuzzi, Fiber Optic. Furniture: Part Furnished. Kitchen: Fully Fitted. Garden: Communal, Private, Easy Maintenance. Parking: Open, Communal. Utilities: Electricity, Drinkable Water, Telephone. Category: Resale.