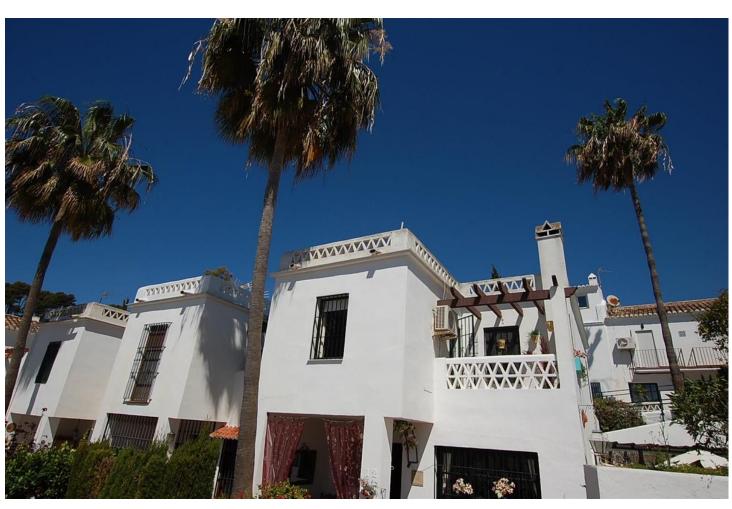

100 m<sup>2</sup>

250 m2

A large 3/4-bedroom corner townhouse in the popular Mijas Jardin Urbanisation. There is a large living room with fireplace, a separate office which could be used as a further single bedroom, storage room and a kitchen/diner on the ground floor. Upstairs there is a master bedroom with access to a terrace, a double bedroom and a further large bedroom which has access to a large room above the extension. Townhouse, Mijas Costa, Costa del Sol. 3/4 Bedrooms, 1 Bathroom, Built 100 m², Terrace 150 m², Garden/Plot 150 m². Setting: Suburban, Close To Shops, Close To Schools, Urbanisation. Orientation: South. Condition: Good. Pool: Communal. Climate Control: Air Conditioning. Views: Sea, Courtyard, Street. Features: Covered Terrace, Fitted Wardrobes, Private Terrace, Satellite TV, Jacuzzi, Fiber Optic. Furniture: Part Furnished. Kitchen: Fully Fitted. Garden: Communal, Private, Easy Maintenance. Parking: Open, Communal. Utilities: Electricity, Drinkable Water, Telephone. Category: Resale.