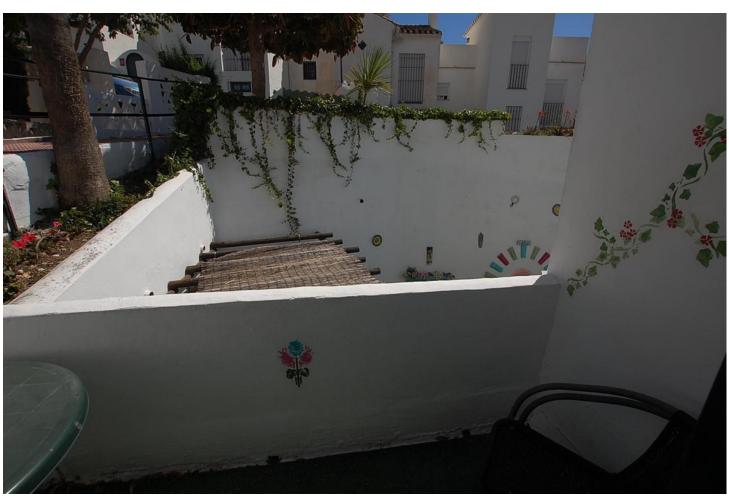

100 m<sup>2</sup>

250 m2

A large 3/4-bedroom corner townhouse in the popular Mijas Jardin Urbanisation. There is a large living room with fireplace, a separate office which could be used as a further single bedroom, storage room and a kitchen/diner on the ground floor. Upstairs there is a master bedroom with access to a terrace, a double bedroom and a further large bedroom which has access to a large room above the extension. Townhouse, Mijas Costa, Costa del Sol. 3/4 Bedrooms, 1 Bathroom, Built 100 m², Terrace 150 m², Garden/Plot 150 m². Setting: Suburban, Close To Shops, Close To Schools, Urbanisation. Orientation: South. Condition: Good. Pool: Communal. Climate Control: Air Conditioning. Views: Sea, Courtyard, Street. Features: Covered Terrace, Fitted Wardrobes, Private Terrace, Satellite TV, Jacuzzi, Fiber Optic. Furniture: Part Furnished. Kitchen: Fully Fitted. Garden: Communal, Private, Easy Maintenance. Parking: Open, Communal. Utilities: Electricity, Drinkable Water, Telephone. Category: Resale.