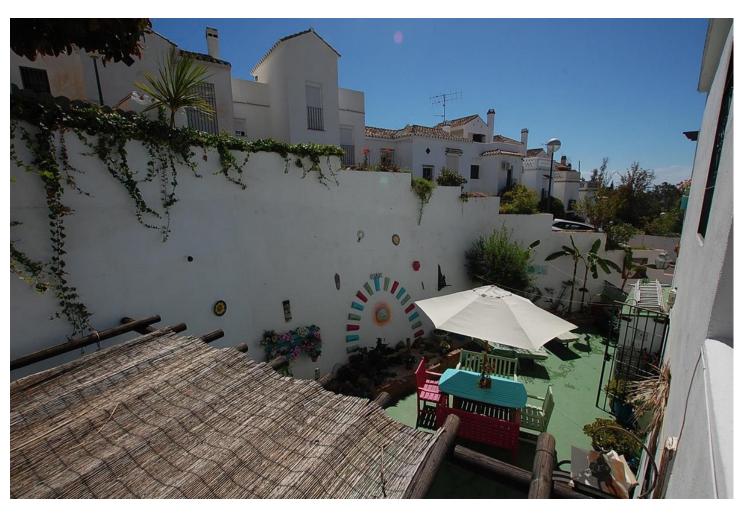

100 m<sup>2</sup>

250 m2

A large 3/4-bedroom corner townhouse in the popular Mijas Jardin Urbanisation. There is a large living room with fireplace, a separate office which could be used as a further single bedroom, storage room and a kitchen/diner on the ground floor. Upstairs there is a master bedroom with access to a terrace, a double bedroom and a further large bedroom which has access to a large room above the extension. Townhouse, Mijas Costa, Costa del Sol. 3/4 Bedrooms, 1 Bathroom, Built 100 m², Terrace 150 m², Garden/Plot 150 m². Setting: Suburban, Close To Shops, Close To Schools, Urbanisation. Orientation: South. Condition: Good. Pool: Communal. Climate Control: Air Conditioning. Views: Sea, Courtyard, Street. Features: Covered Terrace, Fitted Wardrobes, Private Terrace, Satellite TV, Jacuzzi, Fiber Optic. Furniture: Part Furnished. Kitchen: Fully Fitted. Garden: Communal, Private, Easy Maintenance. Parking: Open, Communal. Utilities: Electricity, Drinkable Water, Telephone. Category: Resale.