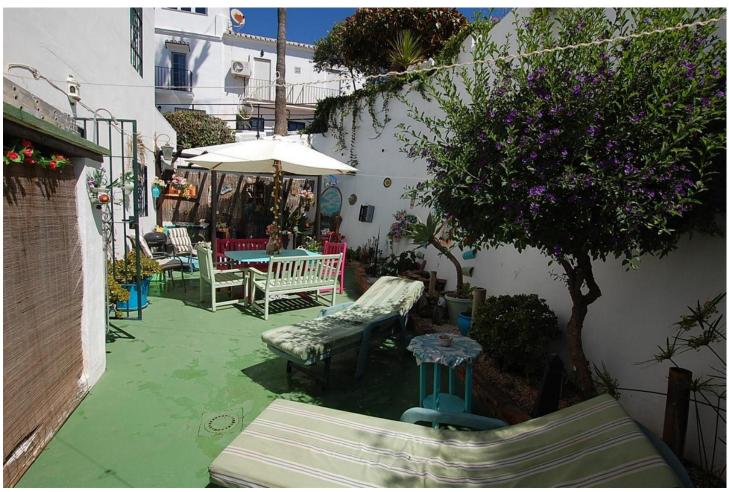

100 m<sup>2</sup>

250 m2

A large 3/4-bedroom corner townhouse in the popular Mijas Jardin Urbanisation. There is a large living room with fireplace, a separate office which could be used as a further single bedroom, storage room and a kitchen/diner on the ground floor. Upstairs there is a master bedroom with access to a terrace, a double bedroom and a further large bedroom which has access to a large room above the extension. Townhouse, Mijas Costa, Costa del Sol. 3/4 Bedrooms, 1 Bathroom, Built 100 m², Terrace 150 m², Garden/Plot 150 m². Setting: Suburban, Close To Shops, Close To Schools, Urbanisation. Orientation: South. Condition: Good. Pool: Communal. Climate Control: Air Conditioning. Views: Sea, Courtyard, Street. Features: Covered Terrace, Fitted Wardrobes, Private Terrace, Satellite TV, Jacuzzi, Fiber Optic. Furniture: Part Furnished. Kitchen: Fully Fitted. Garden: Communal, Private, Easy Maintenance. Parking: Open, Communal. Utilities: Electricity, Drinkable Water, Telephone. Category: Resale.