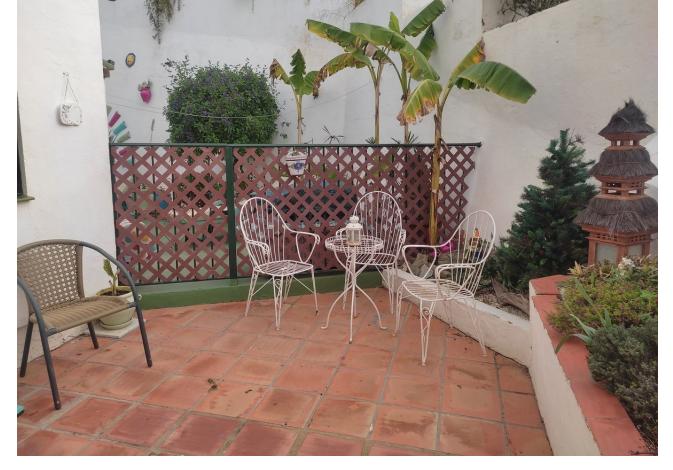

100 m<sup>2</sup>

250 m2

A large 3/4-bedroom corner townhouse in the popular Mijas Jardin Urbanisation. There is a large living room with fireplace, a separate office which could be used as a further single bedroom, storage room and a kitchen/diner on the ground floor. Upstairs there is a master bedroom with access to a terrace, a double bedroom and a further large bedroom which has access to a large room above the extension. Townhouse, Mijas Costa, Costa del Sol. 3/4 Bedrooms, 1 Bathroom, Built 100 m², Terrace 150 m², Garden/Plot 150 m². Setting: Suburban, Close To Shops, Close To Schools, Urbanisation. Orientation: South. Condition: Good. Pool: Communal. Climate Control: Air Conditioning. Views: Sea, Courtyard, Street. Features: Covered Terrace, Fitted Wardrobes, Private Terrace, Satellite TV, Jacuzzi, Fiber Optic. Furniture: Part Furnished. Kitchen: Fully Fitted. Garden: Communal, Private, Easy Maintenance. Parking: Open, Communal. Utilities: Electricity, Drinkable Water, Telephone. Category: Resale.