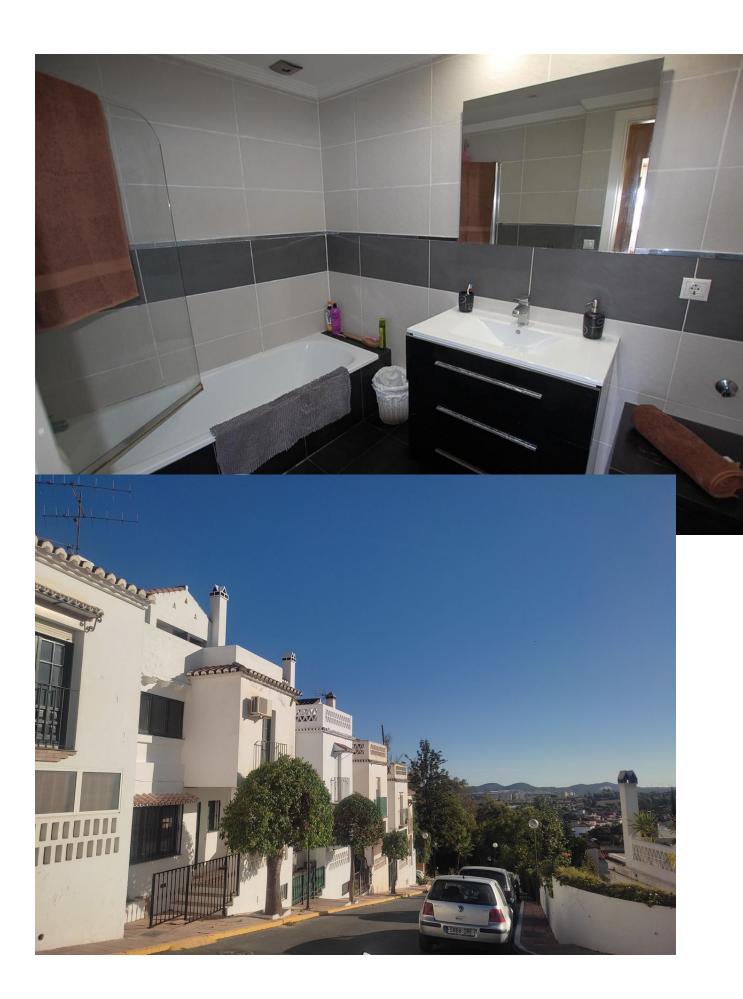

100 m<sup>2</sup>

250 m2

A large 3/4-bedroom corner townhouse in the popular Mijas Jardin Urbanisation. There is a large living room with fireplace, a separate office which could be used as a further single bedroom, storage room and a kitchen/diner on the ground floor. Upstairs there is a master bedroom with access to a terrace, a double bedroom and a further large bedroom which has access to a large room above the extension. Townhouse, Mijas Costa, Costa del Sol. 3/4 Bedrooms, 1 Bathroom, Built 100 m², Terrace 150 m², Garden/Plot 150 m². Setting: Suburban, Close To Shops, Close To Schools, Urbanisation. Orientation: South. Condition: Good. Pool: Communal. Climate Control: Air Conditioning. Views: Sea, Courtyard, Street. Features: Covered Terrace, Fitted Wardrobes, Private Terrace, Satellite TV, Jacuzzi, Fiber Optic. Furniture: Part Furnished. Kitchen: Fully Fitted. Garden: Communal, Private, Easy Maintenance. Parking: Open, Communal. Utilities: Electricity, Drinkable Water, Telephone. Category: Resale.