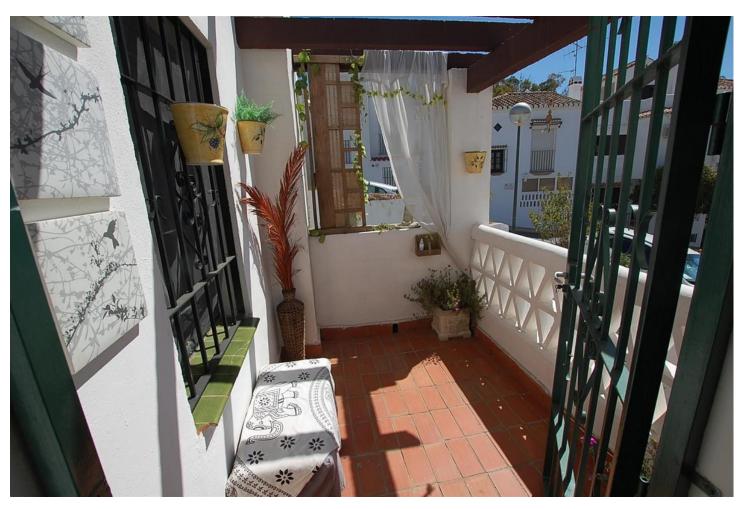

100 m<sup>2</sup>

250 m2

A large 3/4-bedroom corner townhouse in the popular Mijas Jardin Urbanisation. There is a large living room with fireplace, a separate office which could be used as a further single bedroom, storage room and a kitchen/diner on the ground floor. Upstairs there is a master bedroom with access to a terrace, a double bedroom and a further large bedroom which has access to a large room above the extension. Townhouse, Mijas Costa, Costa del Sol. 3/4 Bedrooms, 1 Bathroom, Built 100 m², Terrace 150 m², Garden/Plot 150 m². Setting: Suburban, Close To Shops, Close To Schools, Urbanisation. Orientation: South. Condition: Good. Pool: Communal. Climate Control: Air Conditioning. Views: Sea, Courtyard, Street. Features: Covered Terrace, Fitted Wardrobes, Private Terrace, Satellite TV, Jacuzzi, Fiber Optic. Furniture: Part Furnished. Kitchen: Fully Fitted. Garden: Communal, Private, Easy Maintenance. Parking: Open, Communal. Utilities: Electricity, Drinkable Water, Telephone. Category: Resale.