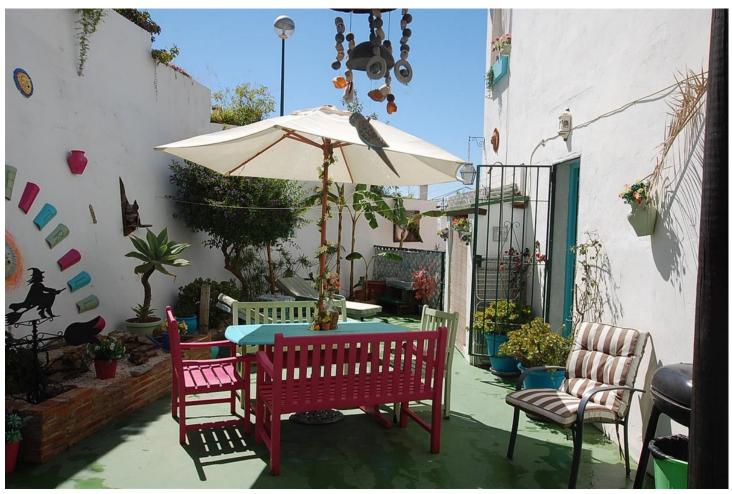

100 m<sup>2</sup>

250 m2

A large 3/4-bedroom corner townhouse in the popular Mijas Jardin Urbanisation. There is a large living room with fireplace, a separate office which could be used as a further single bedroom, storage room and a kitchen/diner on the ground floor. Upstairs there is a master bedroom with access to a terrace, a double bedroom and a further large bedroom which has access to a large room above the extension. Townhouse, Mijas Costa, Costa del Sol. 3/4 Bedrooms, 1 Bathroom, Built 100 m², Terrace 150 m², Garden/Plot 150 m². Setting: Suburban, Close To Shops, Close To Schools, Urbanisation. Orientation: South. Condition: Good. Pool: Communal. Climate Control: Air Conditioning. Views: Sea, Courtyard, Street. Features: Covered Terrace, Fitted Wardrobes, Private Terrace, Satellite TV, Jacuzzi, Fiber Optic. Furniture: Part Furnished. Kitchen: Fully Fitted. Garden: Communal, Private, Easy Maintenance. Parking: Open, Communal. Utilities: Electricity, Drinkable Water, Telephone. Category: Resale.