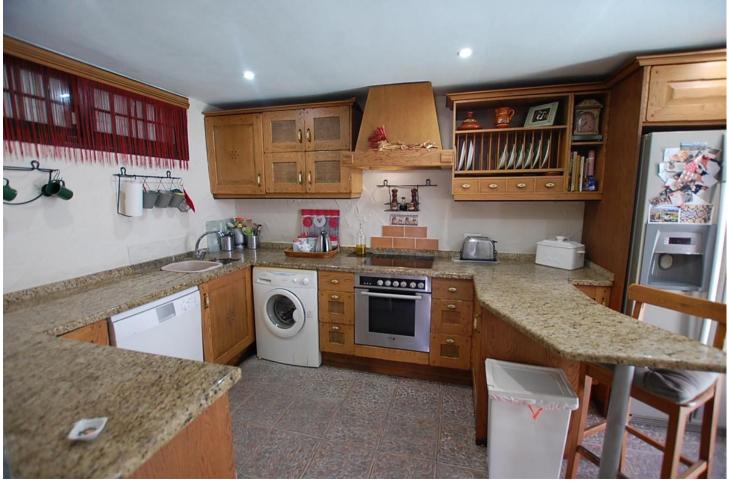

100 m<sup>2</sup>

250 m2

A large 3/4-bedroom corner townhouse in the popular Mijas Jardin Urbanisation. There is a large living room with fireplace, a separate office which could be used as a further single bedroom, storage room and a kitchen/diner on the ground floor. Upstairs there is a master bedroom with access to a terrace, a double bedroom and a further large bedroom which has access to a large room above the extension. Townhouse, Mijas Costa, Costa del Sol. 3/4 Bedrooms, 1 Bathroom, Built 100 m², Terrace 150 m², Garden/Plot 150 m². Setting: Suburban, Close To Shops, Close To Schools, Urbanisation. Orientation: South. Condition: Good. Pool: Communal. Climate Control: Air Conditioning. Views: Sea, Courtyard, Street. Features: Covered Terrace, Fitted Wardrobes, Private Terrace, Satellite TV, Jacuzzi, Fiber Optic. Furniture: Part Furnished. Kitchen: Fully Fitted. Garden: Communal, Private, Easy Maintenance. Parking: Open, Communal. Utilities: Electricity, Drinkable Water, Telephone. Category: Resale.