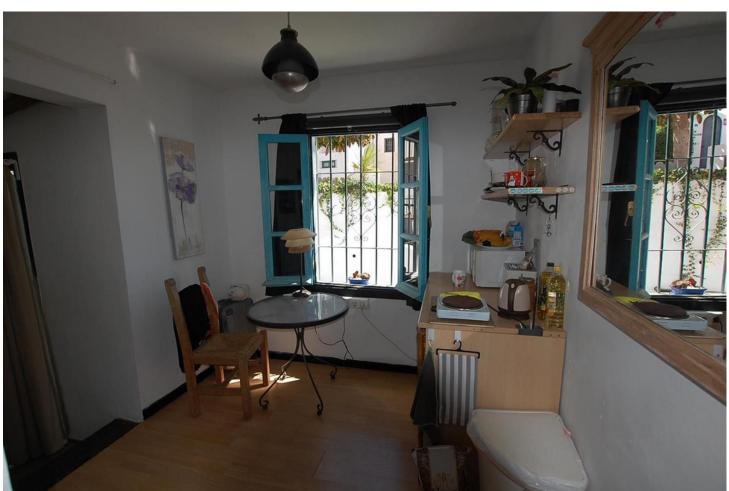

100 m<sup>2</sup>

250 m2

A large 3/4-bedroom corner townhouse in the popular Mijas Jardin Urbanisation. There is a large living room with fireplace, a separate office which could be used as a further single bedroom, storage room and a kitchen/diner on the ground floor. Upstairs there is a master bedroom with access to a terrace, a double bedroom and a further large bedroom which has access to a large room above the extension. Townhouse, Mijas Costa, Costa del Sol. 3/4 Bedrooms, 1 Bathroom, Built 100 m², Terrace 150 m², Garden/Plot 150 m². Setting: Suburban, Close To Shops, Close To Schools, Urbanisation. Orientation: South. Condition: Good. Pool: Communal. Climate Control: Air Conditioning. Views: Sea, Courtyard, Street. Features: Covered Terrace, Fitted Wardrobes, Private Terrace, Satellite TV, Jacuzzi, Fiber Optic. Furniture: Part Furnished. Kitchen: Fully Fitted. Garden: Communal, Private, Easy Maintenance. Parking: Open, Communal. Utilities: Electricity, Drinkable Water, Telephone. Category: Resale.