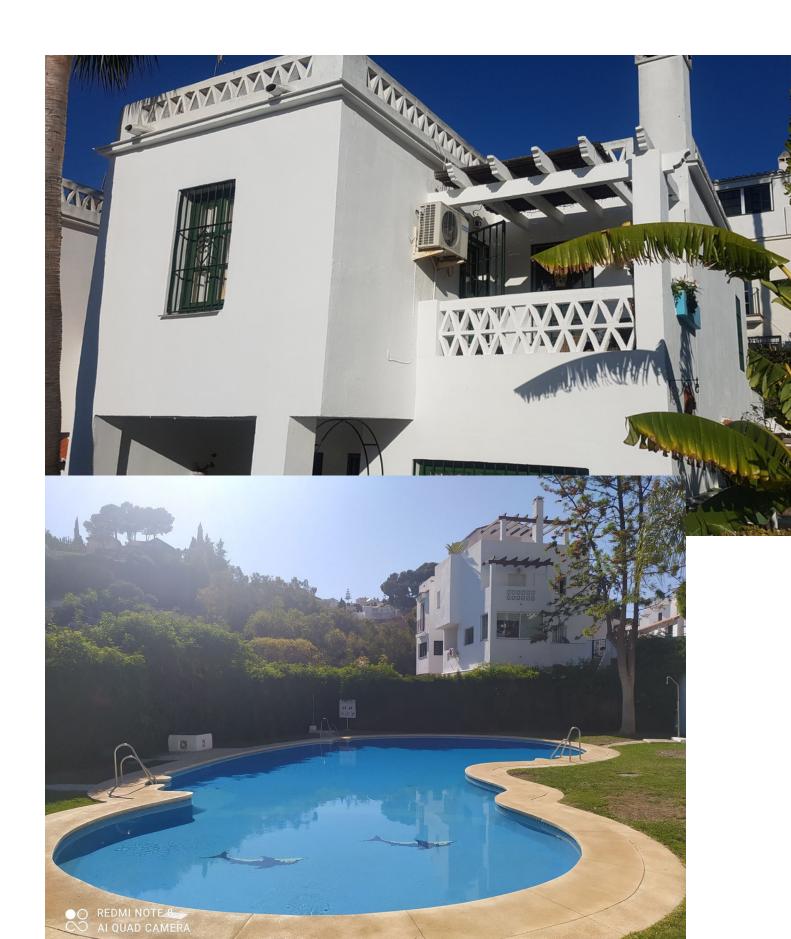

100 m<sup>2</sup>

250 m2

A large 3/4-bedroom corner townhouse in the popular Mijas Jardin Urbanisation. There is a large living room with fireplace, a separate office which could be used as a further single bedroom, storage room and a kitchen/diner on the ground floor. Upstairs there is a master bedroom with access to a terrace, a double bedroom and a further large bedroom which has access to a large room above the extension. Townhouse, Mijas Costa, Costa del Sol. 3/4 Bedrooms, 1 Bathroom, Built 100 m², Terrace 150 m², Garden/Plot 150 m². Setting: Suburban, Close To Shops, Close To Schools, Urbanisation. Orientation: South. Condition: Good. Pool: Communal. Climate Control: Air Conditioning. Views: Sea, Courtyard, Street. Features: Covered Terrace, Fitted Wardrobes, Private Terrace, Satellite TV, Jacuzzi, Fiber Optic. Furniture: Part Furnished. Kitchen: Fully Fitted. Garden: Communal, Private, Easy Maintenance. Parking: Open, Communal. Utilities: Electricity, Drinkable Water, Telephone. Category: Resale.