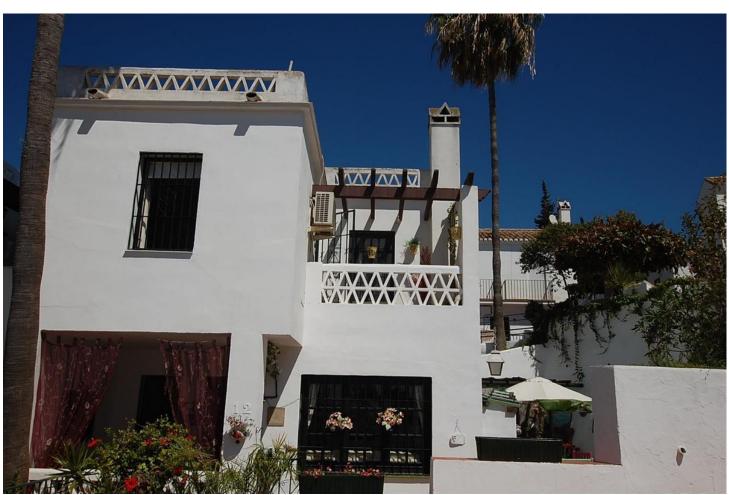

100 m<sup>2</sup>

250 m2

A large 3/4-bedroom corner townhouse in the popular Mijas Jardin Urbanisation. There is a large living room with fireplace, a separate office which could be used as a further single bedroom, storage room and a kitchen/diner on the ground floor. Upstairs there is a master bedroom with access to a terrace, a double bedroom and a further large bedroom which has access to a large room above the extension. Townhouse, Mijas Costa, Costa del Sol. 3/4 Bedrooms, 1 Bathroom, Built 100 m², Terrace 150 m², Garden/Plot 150 m². Setting: Suburban, Close To Shops, Close To Schools, Urbanisation. Orientation: South. Condition: Good. Pool: Communal. Climate Control: Air Conditioning. Views: Sea, Courtyard, Street. Features: Covered Terrace, Fitted Wardrobes, Private Terrace, Satellite TV, Jacuzzi, Fiber Optic. Furniture: Part Furnished. Kitchen: Fully Fitted. Garden: Communal, Private, Easy Maintenance. Parking: Open, Communal. Utilities: Electricity, Drinkable Water, Telephone. Category: Resale.