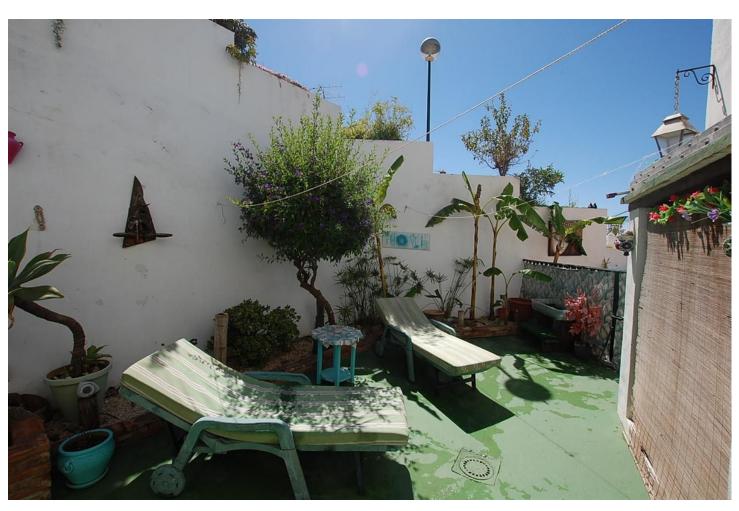

100 m<sup>2</sup>

250 m2

A large 3/4-bedroom corner townhouse in the popular Mijas Jardin Urbanisation. There is a large living room with fireplace, a separate office which could be used as a further single bedroom, storage room and a kitchen/diner on the ground floor. Upstairs there is a master bedroom with access to a terrace, a double bedroom and a further large bedroom which has access to a large room above the extension. Townhouse, Mijas Costa, Costa del Sol. 3/4 Bedrooms, 1 Bathroom, Built 100 m², Terrace 150 m², Garden/Plot 150 m². Setting: Suburban, Close To Shops, Close To Schools, Urbanisation. Orientation: South. Condition: Good. Pool: Communal. Climate Control: Air Conditioning. Views: Sea, Courtyard, Street. Features: Covered Terrace, Fitted Wardrobes, Private Terrace, Satellite TV, Jacuzzi, Fiber Optic. Furniture: Part Furnished. Kitchen: Fully Fitted. Garden: Communal, Private, Easy Maintenance. Parking: Open, Communal. Utilities: Electricity, Drinkable Water, Telephone. Category: Resale.