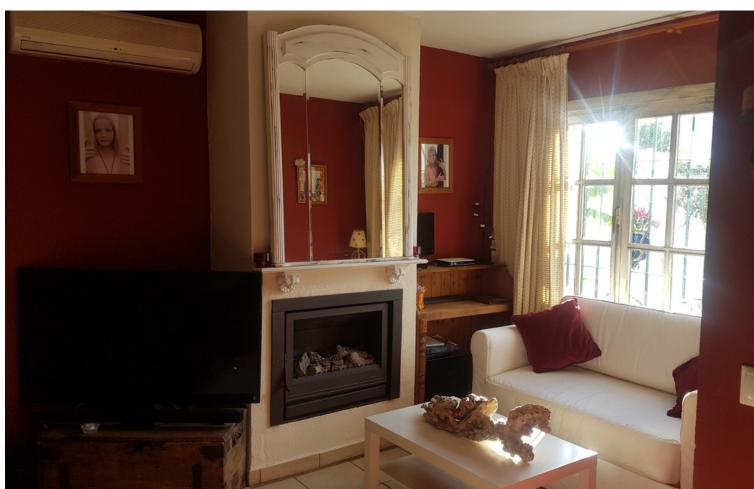

100 m<sup>2</sup>

250 m2

A large 3/4-bedroom corner townhouse in the popular Mijas Jardin Urbanisation. There is a large living room with fireplace, a separate office which could be used as a further single bedroom, storage room and a kitchen/diner on the ground floor. Upstairs there is a master bedroom with access to a terrace, a double bedroom and a further large bedroom which has access to a large room above the extension. Townhouse, Mijas Costa, Costa del Sol. 3/4 Bedrooms, 1 Bathroom, Built 100 m², Terrace 150 m², Garden/Plot 150 m². Setting: Suburban, Close To Shops, Close To Schools, Urbanisation. Orientation: South. Condition: Good. Pool: Communal. Climate Control: Air Conditioning. Views: Sea, Courtyard, Street. Features: Covered Terrace, Fitted Wardrobes, Private Terrace, Satellite TV, Jacuzzi, Fiber Optic. Furniture: Part Furnished. Kitchen: Fully Fitted. Garden: Communal, Private, Easy Maintenance. Parking: Open, Communal. Utilities: Electricity, Drinkable Water, Telephone. Category: Resale.