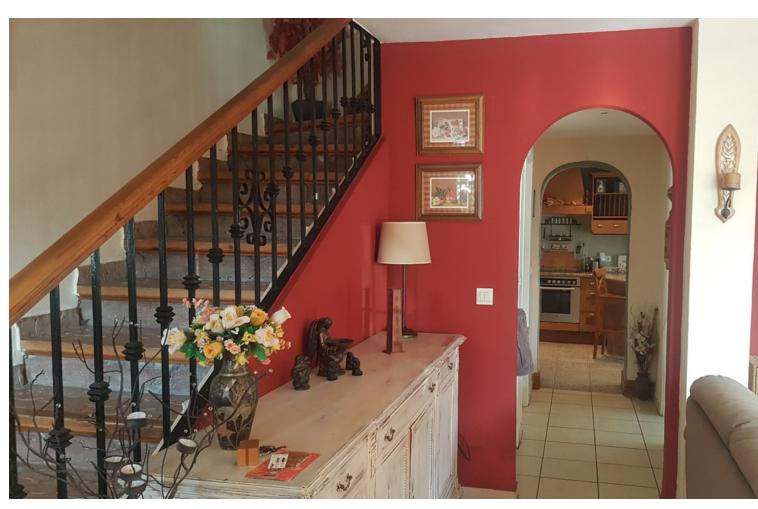

100 m<sup>2</sup>

250 m2

A large 3/4-bedroom corner townhouse in the popular Mijas Jardin Urbanisation. There is a large living room with fireplace, a separate office which could be used as a further single bedroom, storage room and a kitchen/diner on the ground floor. Upstairs there is a master bedroom with access to a terrace, a double bedroom and a further large bedroom which has access to a large room above the extension. Townhouse, Mijas Costa, Costa del Sol. 3/4 Bedrooms, 1 Bathroom, Built 100 m², Terrace 150 m², Garden/Plot 150 m². Setting: Suburban, Close To Shops, Close To Schools, Urbanisation. Orientation: South. Condition: Good. Pool: Communal. Climate Control: Air Conditioning. Views: Sea, Courtyard, Street. Features: Covered Terrace, Fitted Wardrobes, Private Terrace, Satellite TV, Jacuzzi, Fiber Optic. Furniture: Part Furnished. Kitchen: Fully Fitted. Garden: Communal, Private, Easy Maintenance. Parking: Open, Communal. Utilities: Electricity, Drinkable Water, Telephone. Category: Resale.