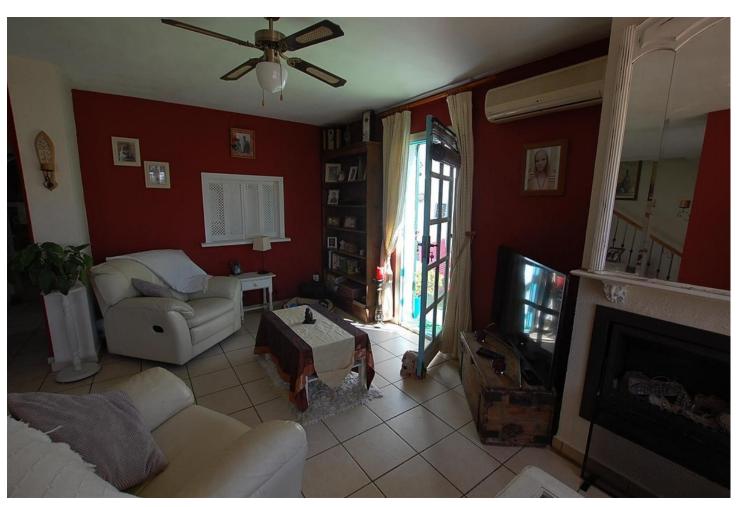

100 m<sup>2</sup>

250 m2

A large 3/4-bedroom corner townhouse in the popular Mijas Jardin Urbanisation. There is a large living room with fireplace, a separate office which could be used as a further single bedroom, storage room and a kitchen/diner on the ground floor. Upstairs there is a master bedroom with access to a terrace, a double bedroom and a further large bedroom which has access to a large room above the extension. Townhouse, Mijas Costa, Costa del Sol. 3/4 Bedrooms, 1 Bathroom, Built 100 m², Terrace 150 m², Garden/Plot 150 m². Setting: Suburban, Close To Shops, Close To Schools, Urbanisation. Orientation: South. Condition: Good. Pool: Communal. Climate Control: Air Conditioning. Views: Sea, Courtyard, Street. Features: Covered Terrace, Fitted Wardrobes, Private Terrace, Satellite TV, Jacuzzi, Fiber Optic. Furniture: Part Furnished. Kitchen: Fully Fitted. Garden: Communal, Private, Easy Maintenance. Parking: Open, Communal. Utilities: Electricity, Drinkable Water, Telephone. Category: Resale.