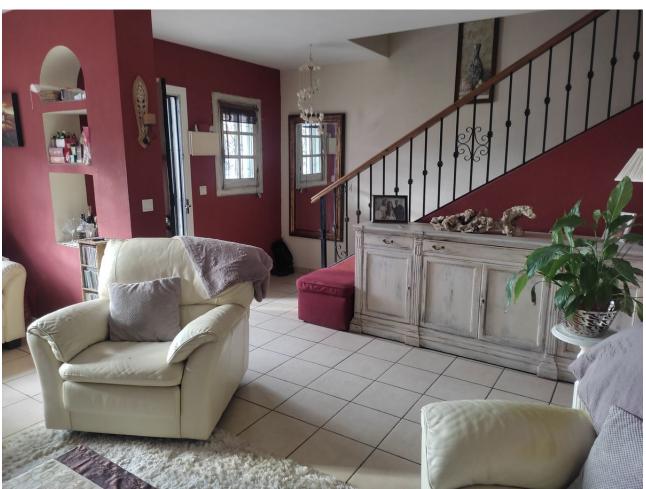

100 m<sup>2</sup>

250 m2

A large 3/4-bedroom corner townhouse in the popular Mijas Jardin Urbanisation. There is a large living room with fireplace, a separate office which could be used as a further single bedroom, storage room and a kitchen/diner on the ground floor. Upstairs there is a master bedroom with access to a terrace, a double bedroom and a further large bedroom which has access to a large room above the extension. Townhouse, Mijas Costa, Costa del Sol. 3/4 Bedrooms, 1 Bathroom, Built 100 m², Terrace 150 m², Garden/Plot 150 m². Setting: Suburban, Close To Shops, Close To Schools, Urbanisation. Orientation: South. Condition: Good. Pool: Communal. Climate Control: Air Conditioning. Views: Sea, Courtyard, Street. Features: Covered Terrace, Fitted Wardrobes, Private Terrace, Satellite TV, Jacuzzi, Fiber Optic. Furniture: Part Furnished. Kitchen: Fully Fitted. Garden: Communal, Private, Easy Maintenance. Parking: Open, Communal. Utilities: Electricity, Drinkable Water, Telephone. Category: Resale.