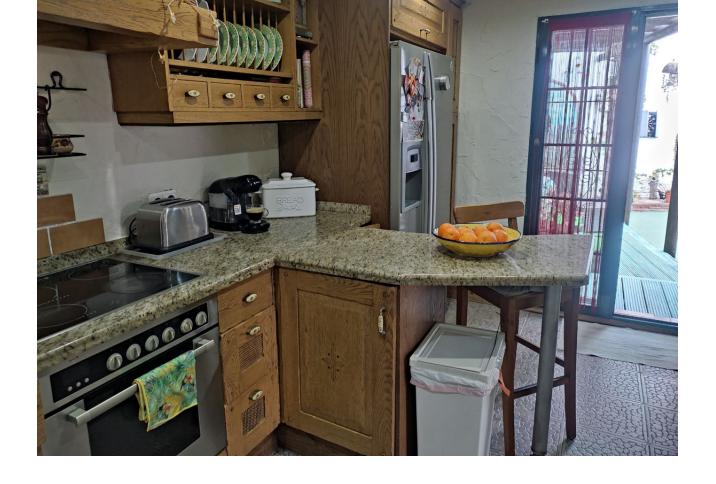

100 m<sup>2</sup>

250 m2

A large 3/4-bedroom corner townhouse in the popular Mijas Jardin Urbanisation. There is a large living room with fireplace, a separate office which could be used as a further single bedroom, storage room and a kitchen/diner on the ground floor. Upstairs there is a master bedroom with access to a terrace, a double bedroom and a further large bedroom which has access to a large room above the extension. Townhouse, Mijas Costa, Costa del Sol. 3/4 Bedrooms, 1 Bathroom, Built 100 m², Terrace 150 m², Garden/Plot 150 m². Setting: Suburban, Close To Shops, Close To Schools, Urbanisation. Orientation: South. Condition: Good. Pool: Communal. Climate Control: Air Conditioning. Views: Sea, Courtyard, Street. Features: Covered Terrace, Fitted Wardrobes, Private Terrace, Satellite TV, Jacuzzi, Fiber Optic. Furniture: Part Furnished. Kitchen: Fully Fitted. Garden: Communal, Private, Easy Maintenance. Parking: Open, Communal. Utilities: Electricity, Drinkable Water, Telephone. Category: Resale.