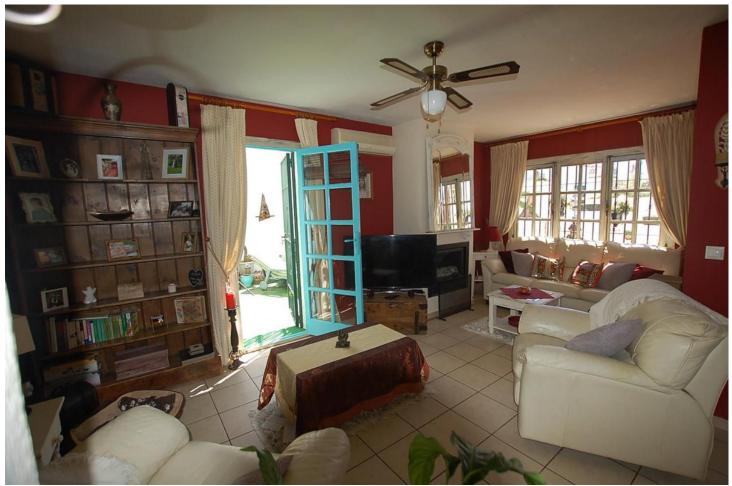

100 m<sup>2</sup>

250 m2

A large 3/4-bedroom corner townhouse in the popular Mijas Jardin Urbanisation. There is a large living room with fireplace, a separate office which could be used as a further single bedroom, storage room and a kitchen/diner on the ground floor. Upstairs there is a master bedroom with access to a terrace, a double bedroom and a further large bedroom which has access to a large room above the extension. Townhouse, Mijas Costa, Costa del Sol. 3/4 Bedrooms, 1 Bathroom, Built 100 m², Terrace 150 m², Garden/Plot 150 m². Setting: Suburban, Close To Shops, Close To Schools, Urbanisation. Orientation: South. Condition: Good. Pool: Communal. Climate Control: Air Conditioning. Views: Sea, Courtyard, Street. Features: Covered Terrace, Fitted Wardrobes, Private Terrace, Satellite TV, Jacuzzi, Fiber Optic. Furniture: Part Furnished. Kitchen: Fully Fitted. Garden: Communal, Private, Easy Maintenance. Parking: Open, Communal. Utilities: Electricity, Drinkable Water, Telephone. Category: Resale.