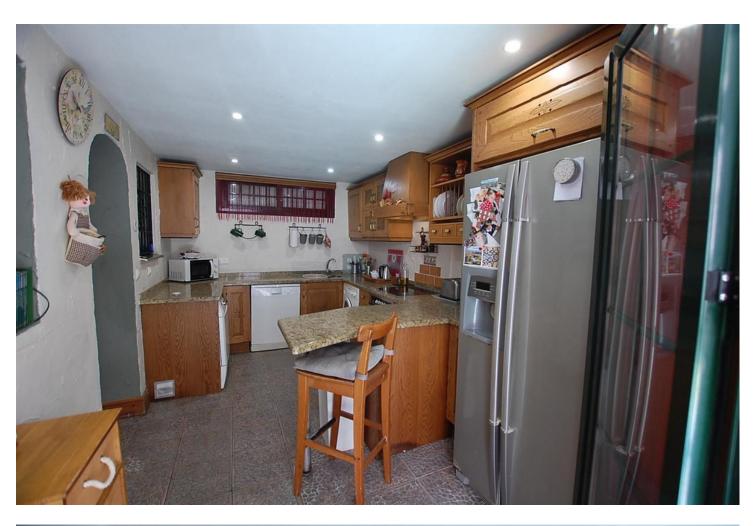

100 m<sup>2</sup>

250 m2

A large 3/4-bedroom corner townhouse in the popular Mijas Jardin Urbanisation. There is a large living room with fireplace, a separate office which could be used as a further single bedroom, storage room and a kitchen/diner on the ground floor. Upstairs there is a master bedroom with access to a terrace, a double bedroom and a further large bedroom which has access to a large room above the extension. Townhouse, Mijas Costa, Costa del Sol. 3/4 Bedrooms, 1 Bathroom, Built 100 m², Terrace 150 m², Garden/Plot 150 m². Setting: Suburban, Close To Shops, Close To Schools, Urbanisation. Orientation: South. Condition: Good. Pool: Communal. Climate Control: Air Conditioning. Views: Sea, Courtyard, Street. Features: Covered Terrace, Fitted Wardrobes, Private Terrace, Satellite TV, Jacuzzi, Fiber Optic. Furniture: Part Furnished. Kitchen: Fully Fitted. Garden: Communal, Private, Easy Maintenance. Parking: Open, Communal. Utilities: Electricity, Drinkable Water, Telephone. Category: Resale.