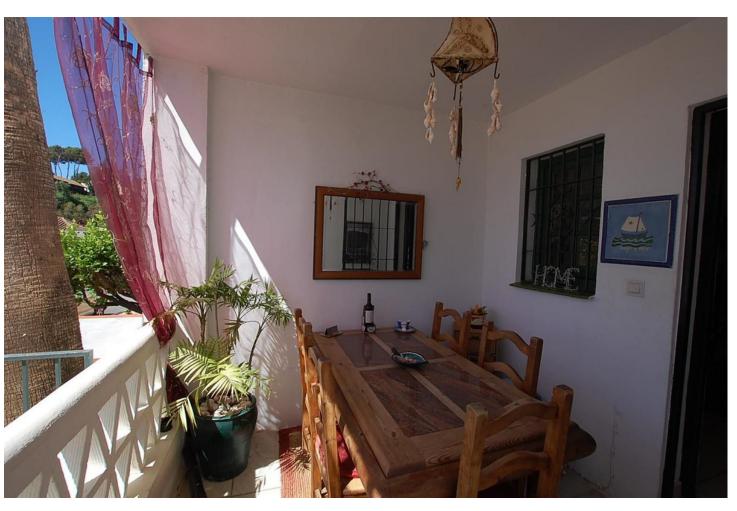

100 m<sup>2</sup>

250 m2

A large 3/4-bedroom corner townhouse in the popular Mijas Jardin Urbanisation. There is a large living room with fireplace, a separate office which could be used as a further single bedroom, storage room and a kitchen/diner on the ground floor. Upstairs there is a master bedroom with access to a terrace, a double bedroom and a further large bedroom which has access to a large room above the extension. Townhouse, Mijas Costa, Costa del Sol. 3/4 Bedrooms, 1 Bathroom, Built 100 m², Terrace 150 m², Garden/Plot 150 m². Setting: Suburban, Close To Shops, Close To Schools, Urbanisation. Orientation: South. Condition: Good. Pool: Communal. Climate Control: Air Conditioning. Views: Sea, Courtyard, Street. Features: Covered Terrace, Fitted Wardrobes, Private Terrace, Satellite TV, Jacuzzi, Fiber Optic. Furniture: Part Furnished. Kitchen: Fully Fitted. Garden: Communal, Private, Easy Maintenance. Parking: Open, Communal. Utilities: Electricity, Drinkable Water, Telephone. Category: Resale.