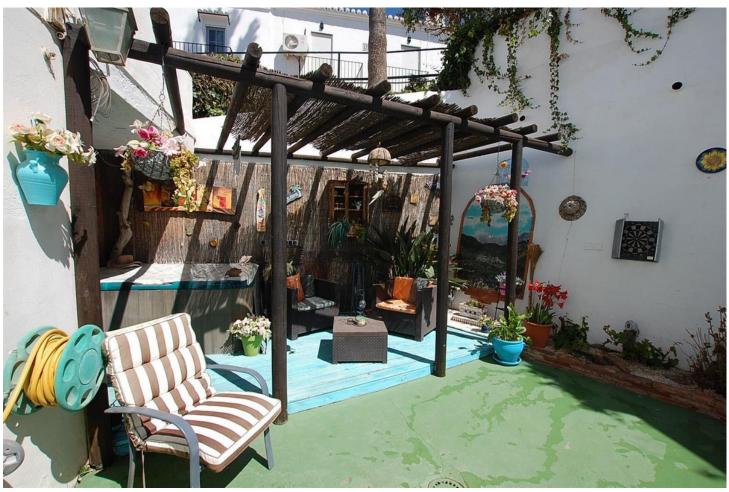

100 m<sup>2</sup>

250 m2

A large 3/4-bedroom corner townhouse in the popular Mijas Jardin Urbanisation. There is a large living room with fireplace, a separate office which could be used as a further single bedroom, storage room and a kitchen/diner on the ground floor. Upstairs there is a master bedroom with access to a terrace, a double bedroom and a further large bedroom which has access to a large room above the extension. Townhouse, Mijas Costa, Costa del Sol. 3/4 Bedrooms, 1 Bathroom, Built 100 m², Terrace 150 m², Garden/Plot 150 m². Setting: Suburban, Close To Shops, Close To Schools, Urbanisation. Orientation: South. Condition: Good. Pool: Communal. Climate Control: Air Conditioning. Views: Sea, Courtyard, Street. Features: Covered Terrace, Fitted Wardrobes, Private Terrace, Satellite TV, Jacuzzi, Fiber Optic. Furniture: Part Furnished. Kitchen: Fully Fitted. Garden: Communal, Private, Easy Maintenance. Parking: Open, Communal. Utilities: Electricity, Drinkable Water, Telephone. Category: Resale.