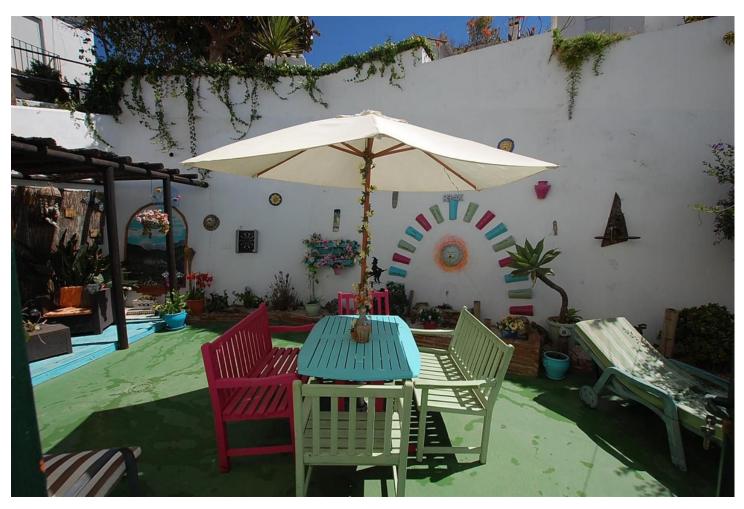

100 m<sup>2</sup>

250 m2

A large 3/4-bedroom corner townhouse in the popular Mijas Jardin Urbanisation. There is a large living room with fireplace, a separate office which could be used as a further single bedroom, storage room and a kitchen/diner on the ground floor. Upstairs there is a master bedroom with access to a terrace, a double bedroom and a further large bedroom which has access to a large room above the extension. Townhouse, Mijas Costa, Costa del Sol. 3/4 Bedrooms, 1 Bathroom, Built 100 m², Terrace 150 m², Garden/Plot 150 m². Setting: Suburban, Close To Shops, Close To Schools, Urbanisation. Orientation: South. Condition: Good. Pool: Communal. Climate Control: Air Conditioning. Views: Sea, Courtyard, Street. Features: Covered Terrace, Fitted Wardrobes, Private Terrace, Satellite TV, Jacuzzi, Fiber Optic. Furniture: Part Furnished. Kitchen: Fully Fitted. Garden: Communal, Private, Easy Maintenance. Parking: Open, Communal. Utilities: Electricity, Drinkable Water, Telephone. Category: Resale.