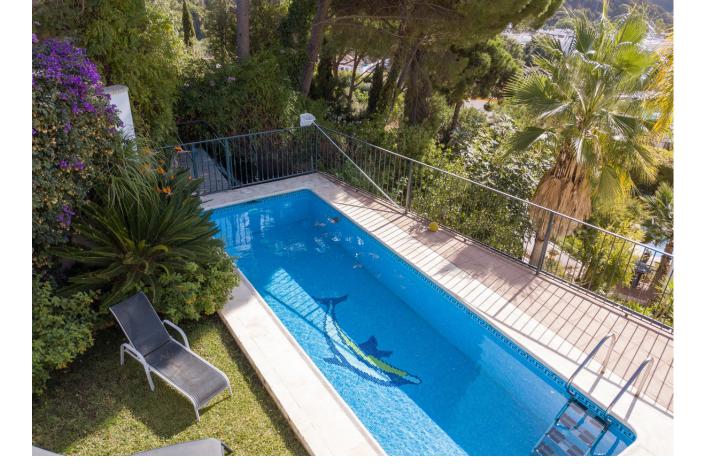

450 m2

If you are looking for a spacious villa in the village of Benahavis, you have found it. In the center located villa with private pool. The villa consists of 2 floors, which can easily be split. On the top layer when you enter the villa is the kitchen with a spacious terrace, living room with terrace with stunning views and two bedrooms. The ground floor has a spacious lounge area with 3 bedrooms. The garden is very private with swimming pool and jacuzzi, and has spacious terraces. Parking through an electric gate next to the house, space for 2 cars. Benahavis is a mountain village surrounded by nature located 7 km from Marbella and the coast is known for its hospitality and its many excellent restaurants and lively bars.