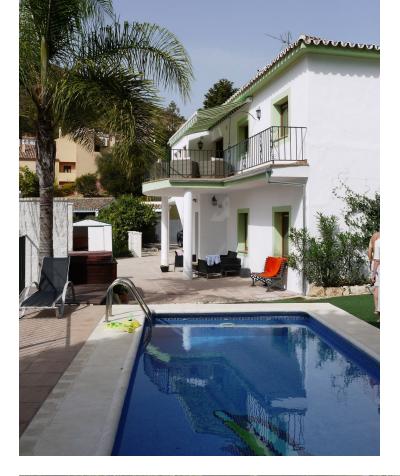

450 m2

If you are looking for a spacious villa in the village of Benahavis, you have found it. In the center located villa with private pool. The villa consists of 2 floors, which can easily be split. On the top layer when you enter the villa is the kitchen with a spacious terrace, living room with terrace with stunning views and two bedrooms. The ground floor has a spacious lounge area with 3 bedrooms. The garden is very private with swimming pool and jacuzzi, and has spacious terraces. Parking through an electric gate next to the house, space for 2 cars. Benahavis is a mountain village surrounded by nature located 7 km from Marbella and the coast is known for its hospitality and its many excellent restaurants and lively bars.