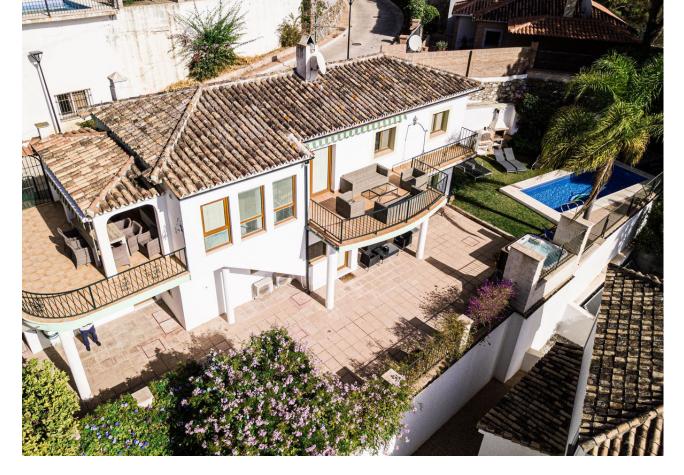

450 m2

If you are looking for a spacious villa in the village of Benahavis, you have found it. In the center located villa with private pool. The villa consists of 2 floors, which can easily be split. On the top layer when you enter the villa is the kitchen with a spacious terrace, living room with terrace with stunning views and two bedrooms. The ground floor has a spacious lounge area with 3 bedrooms. The garden is very private with swimming pool and jacuzzi, and has spacious terraces. Parking through an electric gate next to the house, space for 2 cars. Benahavis is a mountain village surrounded by nature located 7 km from Marbella and the coast is known for its hospitality and its many excellent restaurants and lively bars.