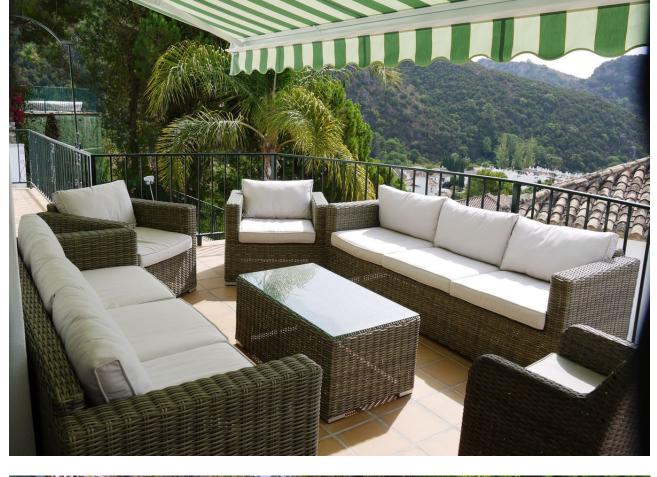

450 m2

If you are looking for a spacious villa in the village of Benahavis, you have found it. In the center located villa with private pool. The villa consists of 2 floors, which can easily be split. On the top layer when you enter the villa is the kitchen with a spacious terrace, living room with terrace with stunning views and two bedrooms. The ground floor has a spacious lounge area with 3 bedrooms. The garden is very private with swimming pool and jacuzzi, and has spacious terraces. Parking through an electric gate next to the house, space for 2 cars. Benahavis is a mountain village surrounded by nature located 7 km from Marbella and the coast is known for its hospitality and its many excellent restaurants and lively bars.