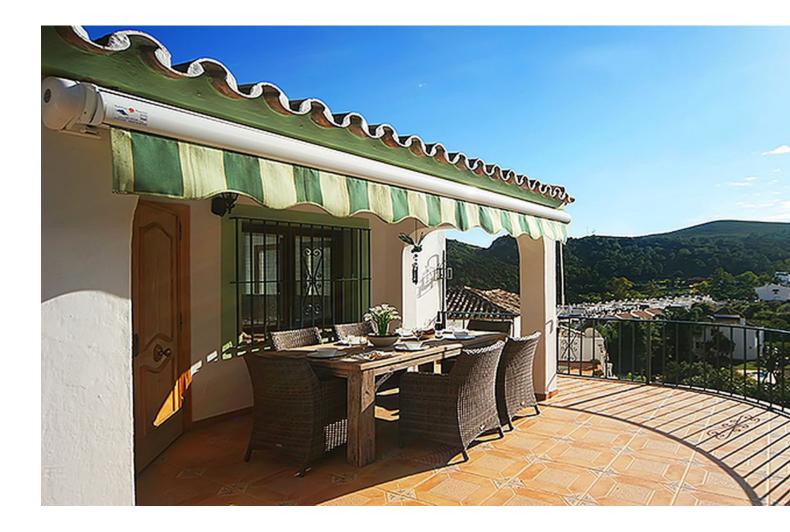

450 m2

If you are looking for a spacious villa in the village of Benahavis, you have found it. In the center located villa with private pool. The villa consists of 2 floors, which can easily be split. On the top layer when you enter the villa is the kitchen with a spacious terrace, living room with terrace with stunning views and two bedrooms. The ground floor has a spacious lounge area with 3 bedrooms. The garden is very private with swimming pool and jacuzzi, and has spacious terraces. Parking through an electric gate next to the house, space for 2 cars. Benahavis is a mountain village surrounded by nature located 7 km from Marbella and the coast is known for its hospitality and its many excellent restaurants and lively bars.