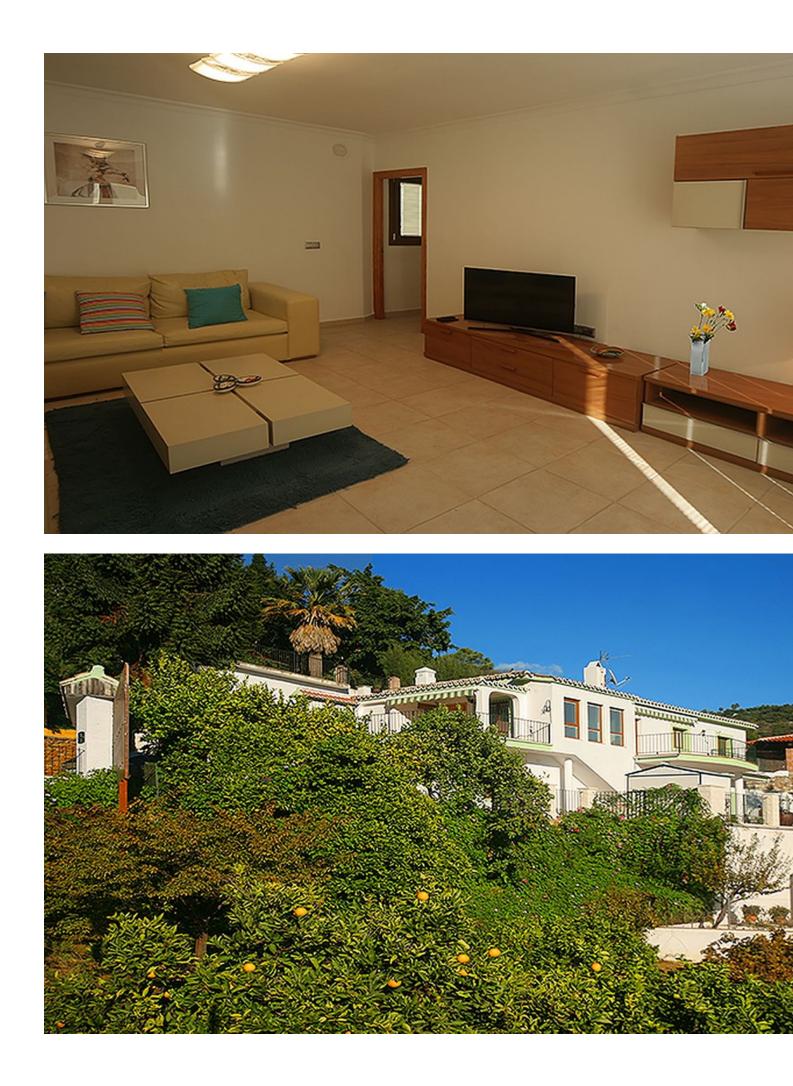

450 m2

If you are looking for a spacious villa in the village of Benahavis, you have found it. In the center located villa with private pool. The villa consists of 2 floors, which can easily be split. On the top layer when you enter the villa is the kitchen with a spacious terrace, living room with terrace with stunning views and two bedrooms. The ground floor has a spacious lounge area with 3 bedrooms. The garden is very private with swimming pool and jacuzzi, and has spacious terraces. Parking through an electric gate next to the house, space for 2 cars. Benahavis is a mountain village surrounded by nature located 7 km from Marbella and the coast is known for its hospitality and its many excellent restaurants and lively bars.