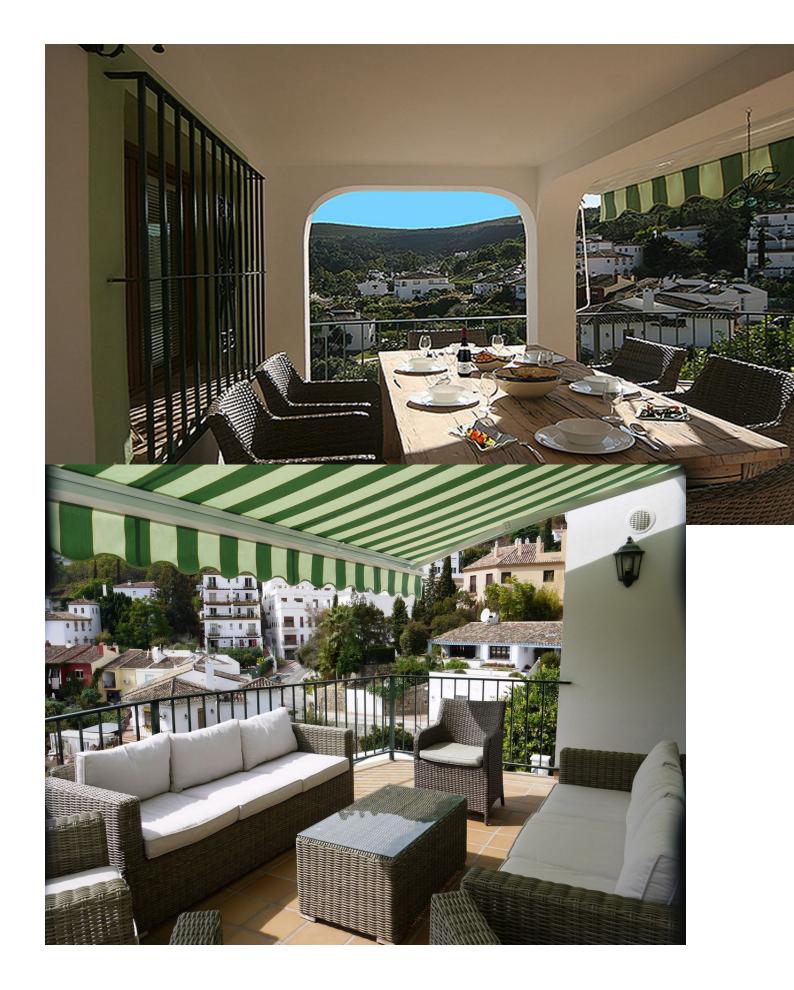

450 m2

If you are looking for a spacious villa in the village of Benahavis, you have found it. In the center located villa with private pool. The villa consists of 2 floors, which can easily be split. On the top layer when you enter the villa is the kitchen with a spacious terrace, living room with terrace with stunning views and two bedrooms. The ground floor has a spacious lounge area with 3 bedrooms. The garden is very private with swimming pool and jacuzzi, and has spacious terraces. Parking through an electric gate next to the house, space for 2 cars. Benahavis is a mountain village surrounded by nature located 7 km from Marbella and the coast is known for its hospitality and its many excellent restaurants and lively bars.