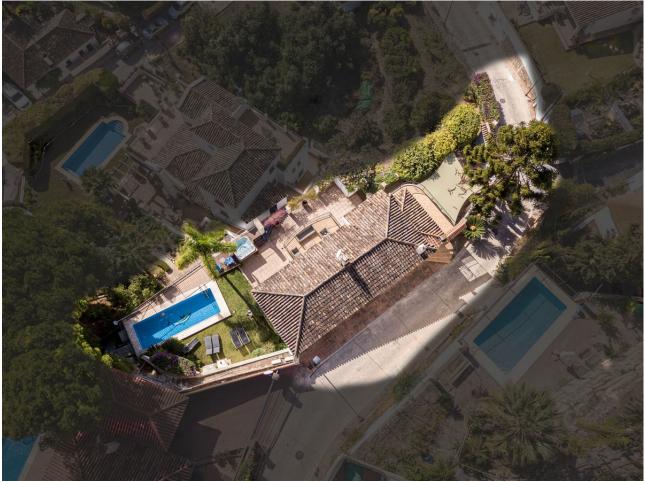

450 m2

If you are looking for a spacious villa in the village of Benahavis, you have found it. In the center located villa with private pool. The villa consists of 2 floors, which can easily be split. On the top layer when you enter the villa is the kitchen with a spacious terrace, living room with terrace with stunning views and two bedrooms. The ground floor has a spacious lounge area with 3 bedrooms. The garden is very private with swimming pool and jacuzzi, and has spacious terraces. Parking through an electric gate next to the house, space for 2 cars. Benahavis is a mountain village surrounded by nature located 7 km from Marbella and the coast is known for its hospitality and its many excellent restaurants and lively bars.