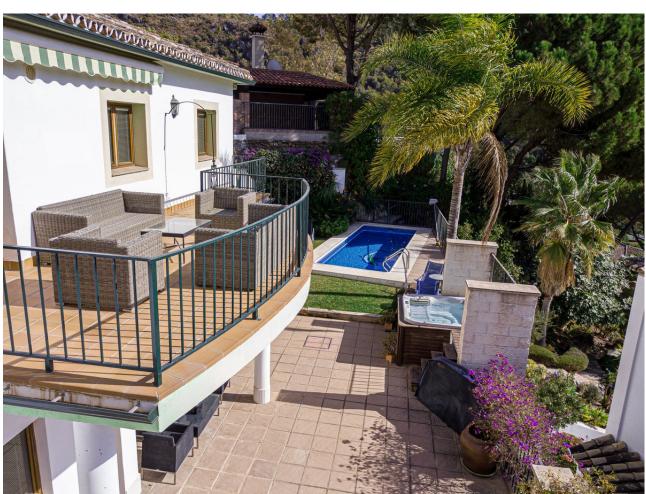

450 m2

If you are looking for a spacious villa in the village of Benahavis, you have found it. In the center located villa with private pool. The villa consists of 2 floors, which can easily be split. On the top layer when you enter the villa is the kitchen with a spacious terrace, living room with terrace with stunning views and two bedrooms. The ground floor has a spacious lounge area with 3 bedrooms. The garden is very private with swimming pool and jacuzzi, and has spacious terraces. Parking through an electric gate next to the house, space for 2 cars. Benahavis is a mountain village surrounded by nature located 7 km from Marbella and the coast is known for its hospitality and its many excellent restaurants and lively bars.