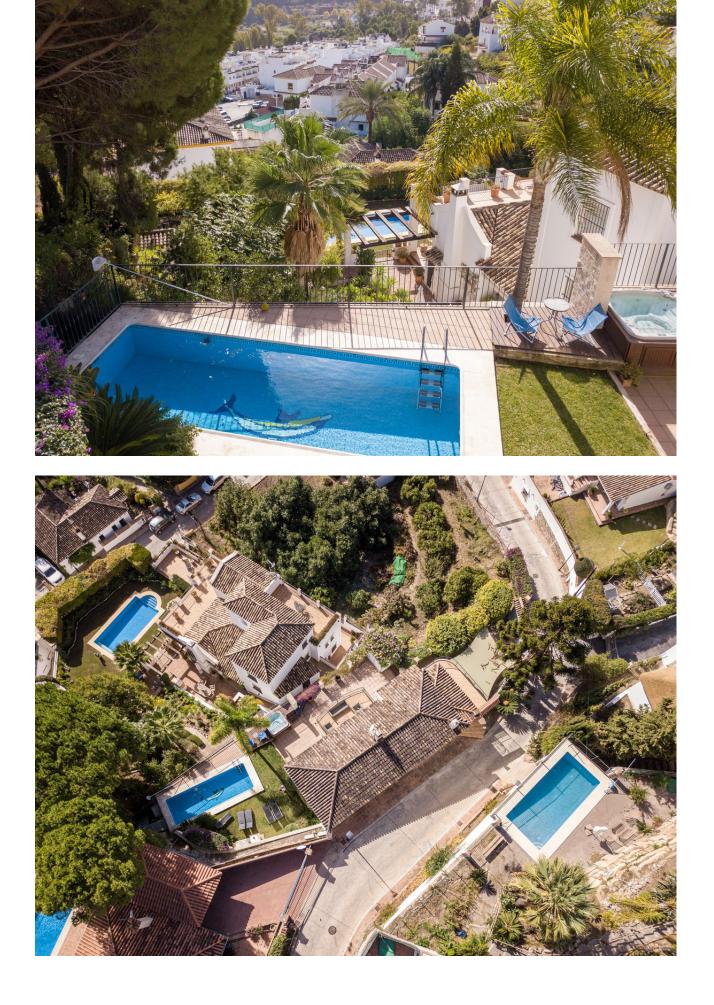

450 m2

If you are looking for a spacious villa in the village of Benahavis, you have found it. In the center located villa with private pool. The villa consists of 2 floors, which can easily be split. On the top layer when you enter the villa is the kitchen with a spacious terrace, living room with terrace with stunning views and two bedrooms. The ground floor has a spacious lounge area with 3 bedrooms. The garden is very private with swimming pool and jacuzzi, and has spacious terraces. Parking through an electric gate next to the house, space for 2 cars. Benahavis is a mountain village surrounded by nature located 7 km from Marbella and the coast is known for its hospitality and its many excellent restaurants and lively bars.