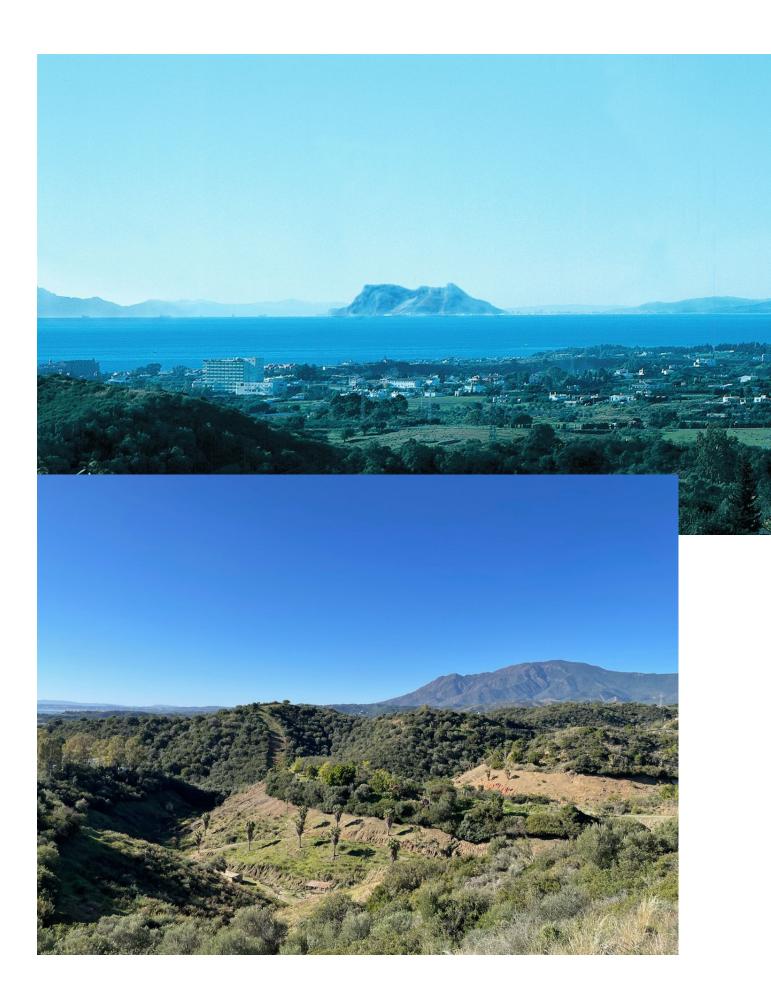

## Sales - Plot - New Golden Mile 795.000€

www.mibgroup.es +34 662 58 96 58 info@mibgroup.es

Ref.-ID: MIBGR4187002 **New Golden Mile Plot** 

500 m2

3176 m2

LARGE PLOT FOR LUXURY VILLA Plot Size: 3,176 m² Max Build: 500m² plus basement and porches Large plot with unobstructed panoramic, south-western sea view to Gibraltar and Morocco and mountains. Close to beach (2km), great restaurants, supermarkets, hospital, schools etc. La Panera on the New Golden Mile between San Pedro and Estepona is a beautiful and peaceful area, only 10 to 12 minutes from Puerto Banus. High quality urbanisation with luxury villas. All services are in place.