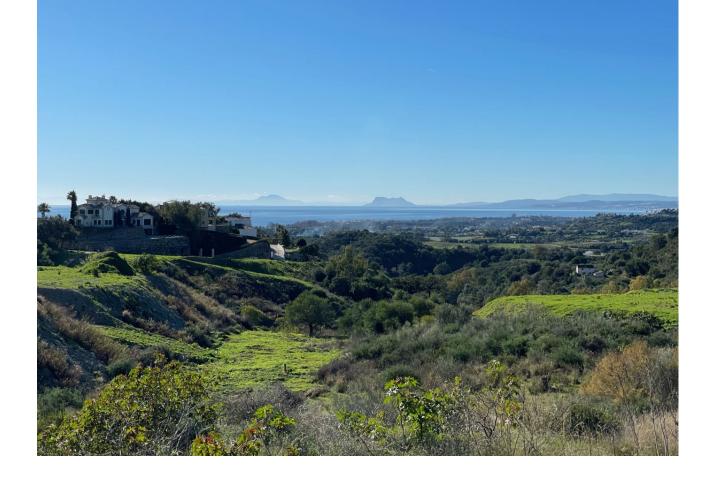

## Sales - Plot - New Golden Mile 795.000€

www.mibgroup.es +34 662 58 96 58 info@mibgroup.es

Ref.-ID: MIBGR4187002 **New Golden Mile Plot** 

500 m2

3176 m2

LARGE PLOT FOR LUXURY VILLA Plot Size: 3,176 m² Max Build: 500m² plus basement and porches Large plot with unobstructed panoramic, south-western sea view to Gibraltar and Morocco and mountains. Close to beach (2km), great restaurants, supermarkets, hospital, schools etc. La Panera on the New Golden Mile between San Pedro and Estepona is a beautiful and peaceful area, only 10 to 12 minutes from Puerto Banus. High quality urbanisation with luxury villas. All services are in place.

## Setting

Close To Shops Close To Sea

Close To Town Urbanisation

Views

Sea

Panoramic