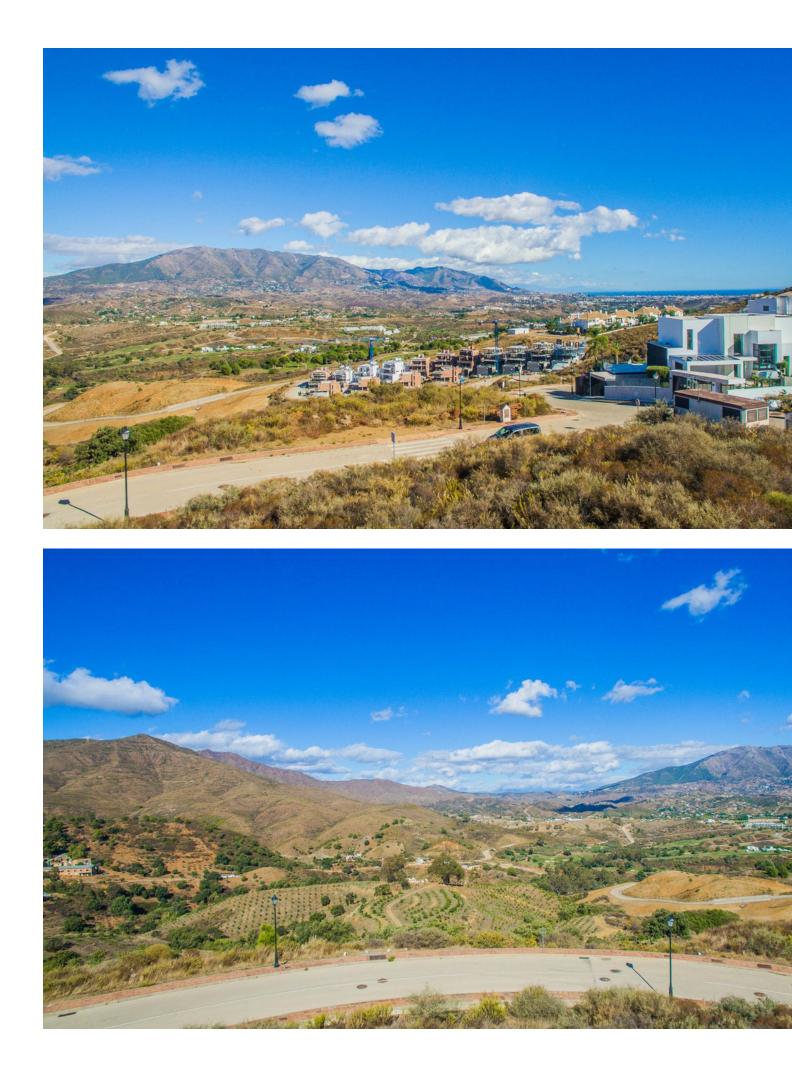

Sales - Plot - La Cala Golf 320.000€ www.mibgroup.es +34 662 58 96 58 info@mibgroup.es

Ref.-ID: MIBGR4187866

La Cala Golf

Plot

Sector13 Plot 42 Almost flat plot with panoramic sea and mountain views. Residential Plot, La Cala Golf, Costa del Sol. Garden/Plot 1673 m<sup>2</sup>. Setting : Suburban, Close To Golf, Close To Forest. Orientation : East, South East, South. Pool : Room For Pool. Views : Sea, Mountain, Golf, Panoramic. Utilities : Electricity, Drinkable Water. Category : Off Plan.