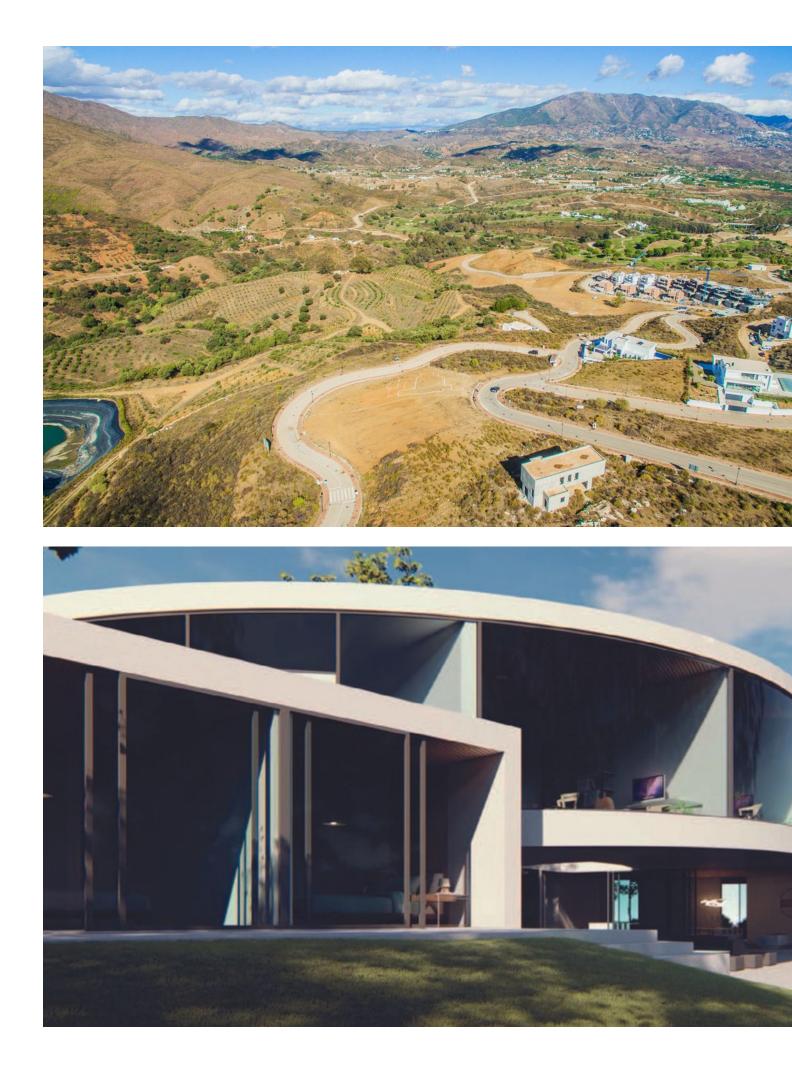

Sales - Plot - La Cala Golf 320.000€ www.mibgroup.es +34 662 58 96 58 info@mibgroup.es

Ref.-ID: MIBGR4187866

La Cala Golf

Plot

Sector13 Plot 42 Almost flat plot with panoramic sea and mountain views. Residential Plot, La Cala Golf, Costa del Sol. Garden/Plot 1673 m<sup>2</sup>. Setting : Suburban, Close To Golf, Close To Forest. Orientation : East, South East, South. Pool : Room For Pool. Views : Sea, Mountain, Golf, Panoramic. Utilities : Electricity, Drinkable Water. Category : Off Plan.