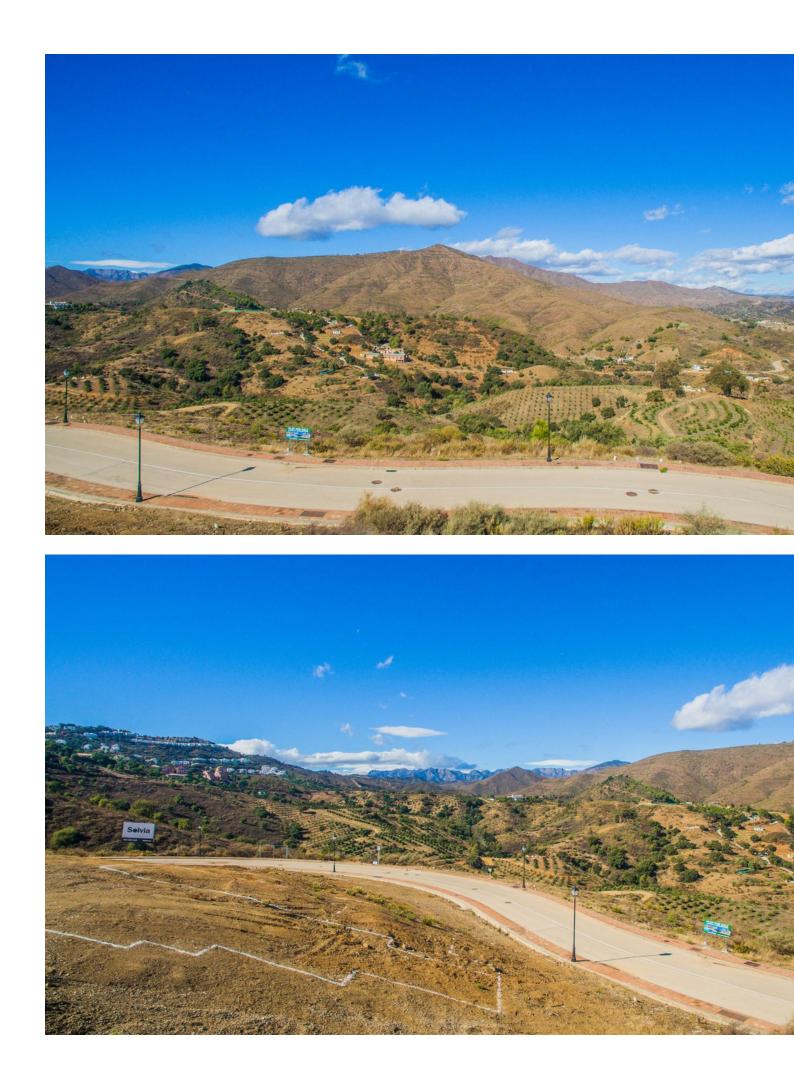

Sales - Plot - La Cala Golf 320.000€ www.mibgroup.es +34 662 58 96 58 info@mibgroup.es

Ref.-ID: MIBGR4187866

La Cala Golf

Plot

Sector13 Plot 42 Almost flat plot with panoramic sea and mountain views. Residential Plot, La Cala Golf, Costa del Sol. Garden/Plot 1673 m<sup>2</sup>. Setting : Suburban, Close To Golf, Close To Forest. Orientation : East, South East, South. Pool : Room For Pool. Views : Sea, Mountain, Golf, Panoramic. Utilities : Electricity, Drinkable Water. Category : Off Plan.