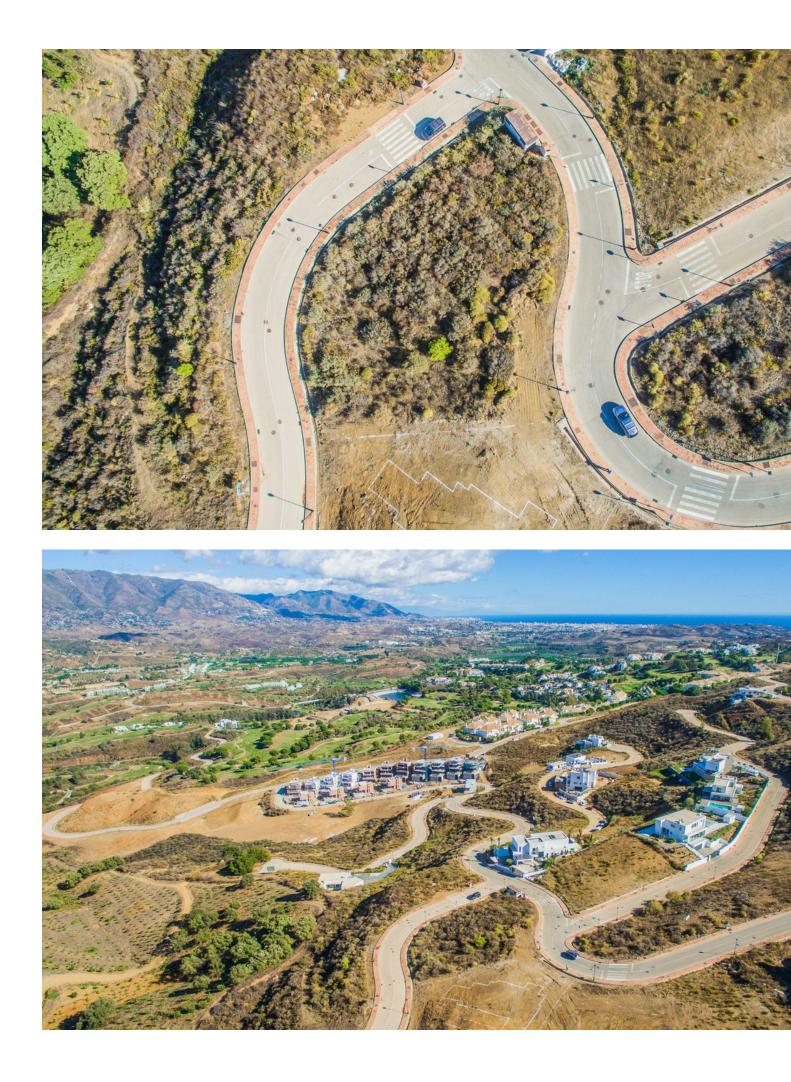

Sales - Plot - La Cala Golf 320.000€ www.mibgroup.es +34 662 58 96 58 info@mibgroup.es

Ref.-ID: MIBGR4187866

La Cala Golf

Plot

Sector13 Plot 42 Almost flat plot with panoramic sea and mountain views. Residential Plot, La Cala Golf, Costa del Sol. Garden/Plot 1673 m<sup>2</sup>. Setting : Suburban, Close To Golf, Close To Forest. Orientation : East, South East, South. Pool : Room For Pool. Views : Sea, Mountain, Golf, Panoramic. Utilities : Electricity, Drinkable Water. Category : Off Plan.