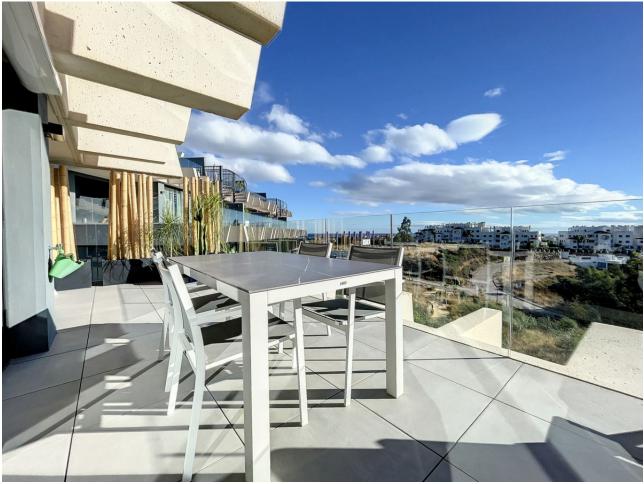

## Ref.-ID: MIBGR4188790

Estepona

Magnificent 99m2 apartment completely new in a new construction. The location is exceptional, 7 minutes from Puerto Banus and 5 minutes from the center of Estepona. It consists of a living/dining room, a super-equipped open kitchen, three bedrooms, one of which is a suite with a shower room, a bathroom, a laundry room. Superb 30m2 south-facing terrace with a panoramic view of the sea, the mountains and the La Resina golf course. The condominium consists of an outdoor swimming pool, an indoor swimming pool, a children's pool, a sauna, a jacuzzi, a fitness room and a co-working space. The sale price also includes a parking space in the basement and a cellar. To visit without delay!

#### Orientation South East South

South West

- Views 🖌 Sea 🗸 Mountain 🗸 Golf Country 🗸 Panoramic 🗸 Street
- Condition Excellent New Construction

#### Features

Covered Terrace 🗸 Lift Fitted Wardrobes 💙 Private Terrace ✔ Solarium Satellite TV 🖌 WiFi 🖌 Gym 💙 Storage Room Vility Room Ensuite Bathroom Access for people with reduced mobility Double Glazing Staff Accommodation 💙 Basement 💙 Fiber Optic Security