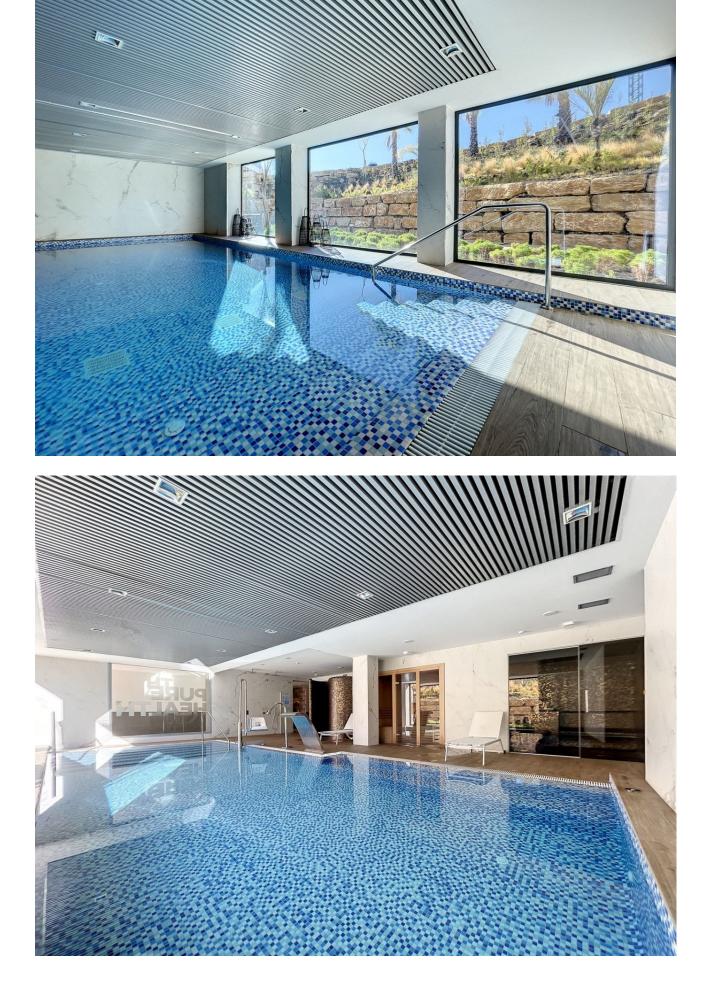

## Ref.-ID: MIBGR4188790

Estepona

Magnificent 99m2 apartment completely new in a new construction. The location is exceptional, 7 minutes from Puerto Banus and 5 minutes from the center of Estepona. It consists of a living/dining room, a super-equipped open kitchen, three bedrooms, one of which is a suite with a shower room, a bathroom, a laundry room. Superb 30m2 south-facing terrace with a panoramic view of the sea, the mountains and the La Resina golf course. The condominium consists of an outdoor swimming pool, an indoor swimming pool, a children's pool, a sauna, a jacuzzi, a fitness room and a co-working space. The sale price also includes a parking space in the basement and a cellar. To visit without delay!

🗹 Gated Complex

Electric Blinds

24 Hour Security

Entry Phone

Pool 🖌 Communal Indoor 🗸 Heated

Furniture 🔨 Not Furnished