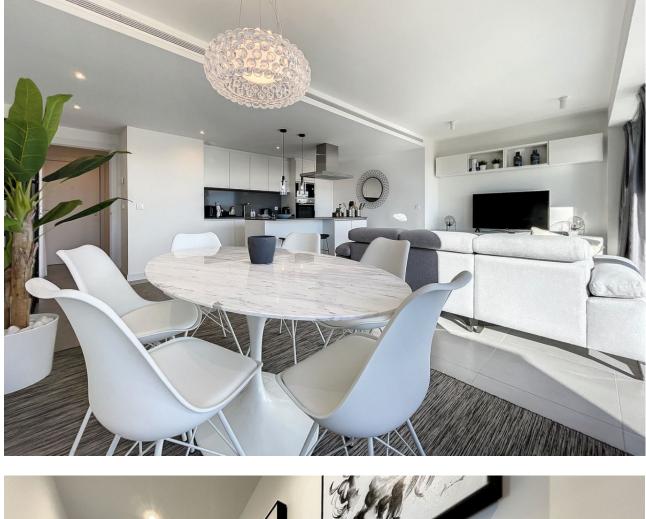

## Ref.-ID: MIBGR4188790

Estepona

Magnificent 99m2 apartment completely new in a new construction. The location is exceptional, 7 minutes from Puerto Banus and 5 minutes from the center of Estepona. It consists of a living/dining room, a super-equipped open kitchen, three bedrooms, one of which is a suite with a shower room, a bathroom, a laundry room. Superb 30m2 south-facing terrace with a panoramic view of the sea, the mountains and the La Resina golf course. The condominium consists of an outdoor swimming pool, an indoor swimming pool, a children's pool, a sauna, a jacuzzi, a fitness room and a co-working space. The sale price also includes a parking space in the basement and a cellar. To visit without delay!

## Kitchen \star Fully Fitted

#### Features

Covered Terrace 🗸 Lift Fitted Wardrobes 💙 Private Terrace ✔ Solarium Satellite TV 🖌 WiFi 🖌 Gym 💙 Storage Room Vility Room Ensuite Bathroom Access for people with reduced mobility Double Glazing Staff Accommodation 💙 Basement 💙 Fiber Optic Security