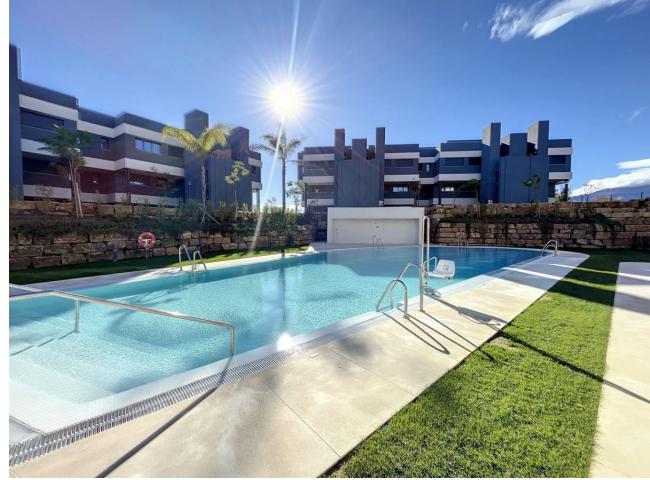

## Ref.-ID: MIBGR4188790

Estepona

Magnificent 99m2 apartment completely new in a new construction. The location is exceptional, 7 minutes from Puerto Banus and 5 minutes from the center of Estepona. It consists of a living/dining room, a super-equipped open kitchen, three bedrooms, one of which is a suite with a shower room, a bathroom, a laundry room. Superb 30m2 south-facing terrace with a panoramic view of the sea, the mountains and the La Resina golf course. The condominium consists of an outdoor swimming pool, an indoor swimming pool, a children's pool, a sauna, a jacuzzi, a fitness room and a co-working space. The sale price also includes a parking space in the basement and a cellar. To visit without delay!

🗹 Gated Complex

Electric Blinds

24 Hour Security

Entry Phone

Pool 🖌 Communal Indoor 🗸 Heated

Furniture 🔨 Not Furnished