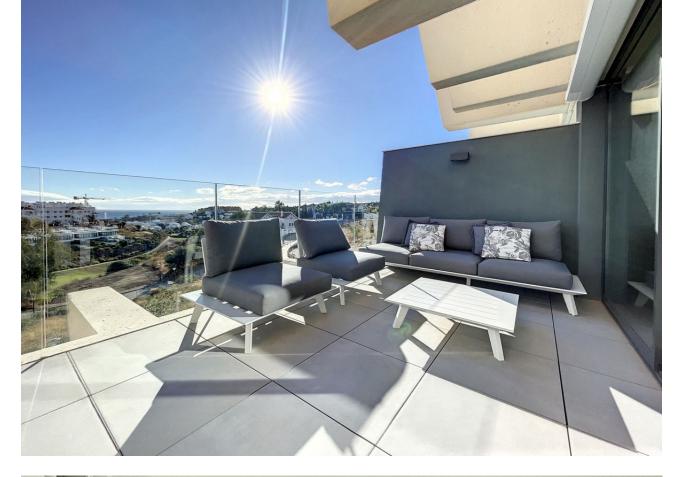

## Ref.-ID: MIBGR4188790

Estepona

Magnificent 99m2 apartment completely new in a new construction. The location is exceptional, 7 minutes from Puerto Banus and 5 minutes from the center of Estepona. It consists of a living/dining room, a super-equipped open kitchen, three bedrooms, one of which is a suite with a shower room, a bathroom, a laundry room. Superb 30m2 south-facing terrace with a panoramic view of the sea, the mountains and the La Resina golf course. The condominium consists of an outdoor swimming pool, an indoor swimming pool, a children's pool, a sauna, a jacuzzi, a fitness room and a co-working space. The sale price also includes a parking space in the basement and a cellar. To visit without delay!