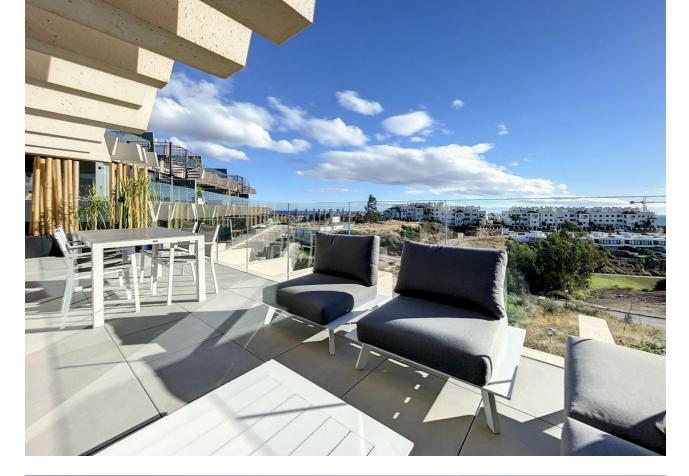

## Ref.-ID: MIBGR4188790

Estepona

Magnificent 99m2 apartment completely new in a new construction. The location is exceptional, 7 minutes from Puerto Banus and 5 minutes from the center of Estepona. It consists of a living/dining room, a super-equipped open kitchen, three bedrooms, one of which is a suite with a shower room, a bathroom, a laundry room. Superb 30m2 south-facing terrace with a panoramic view of the sea, the mountains and the La Resina golf course. The condominium consists of an outdoor swimming pool, an indoor swimming pool, a children's pool, a sauna, a jacuzzi, a fitness room and a co-working space. The sale price also includes a parking space in the basement and a cellar. To visit without delay!