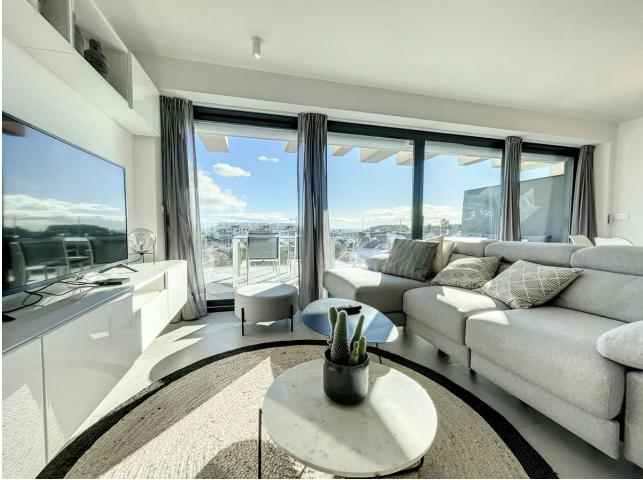

## Ref.-ID: MIBGR4188790

Estepona

Magnificent 99m2 apartment completely new in a new construction. The location is exceptional, 7 minutes from Puerto Banus and 5 minutes from the center of Estepona. It consists of a living/dining room, a super-equipped open kitchen, three bedrooms, one of which is a suite with a shower room, a bathroom, a laundry room. Superb 30m2 south-facing terrace with a panoramic view of the sea, the mountains and the La Resina golf course. The condominium consists of an outdoor swimming pool, an indoor swimming pool, a children's pool, a sauna, a jacuzzi, a fitness room and a co-working space. The sale price also includes a parking space in the basement and a cellar. To visit without delay!

#### Orientation South East South

South West

- Views 🖌 Sea 🗸 Mountain 🗸 Golf Country 🗸 Panoramic 🗸 Street
- Condition Excellent New Construction

#### Features

Covered Terrace 🗸 Lift Fitted Wardrobes 💙 Private Terrace ✔ Solarium Satellite TV 🖌 WiFi 🖌 Gym 💙 Storage Room Vility Room Ensuite Bathroom Access for people with reduced mobility Double Glazing Staff Accommodation 💙 Basement 💙 Fiber Optic Security