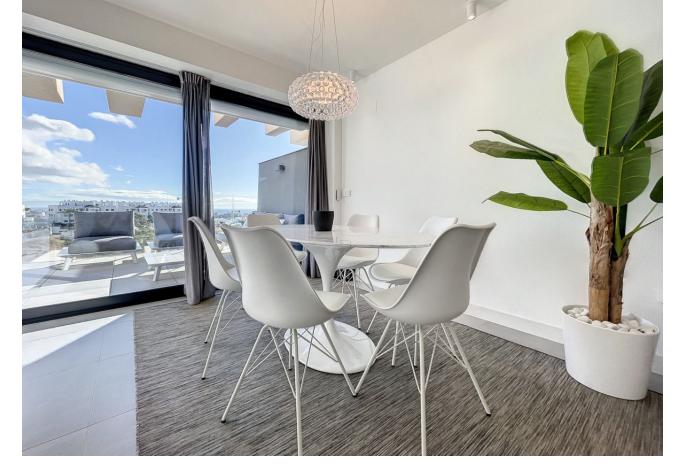

## Ref.-ID: MIBGR4188790

Estepona

Magnificent 99m2 apartment completely new in a new construction. The location is exceptional, 7 minutes from Puerto Banus and 5 minutes from the center of Estepona. It consists of a living/dining room, a super-equipped open kitchen, three bedrooms, one of which is a suite with a shower room, a bathroom, a laundry room. Superb 30m2 south-facing terrace with a panoramic view of the sea, the mountains and the La Resina golf course. The condominium consists of an outdoor swimming pool, an indoor swimming pool, a children's pool, a sauna, a jacuzzi, a fitness room and a co-working space. The sale price also includes a parking space in the basement and a cellar. To visit without delay!

#### Orientation South East South

South West

- Views 🖌 Sea 🗸 Mountain 🗸 Golf Country 🗸 Panoramic 🗸 Street
- Condition Excellent New Construction