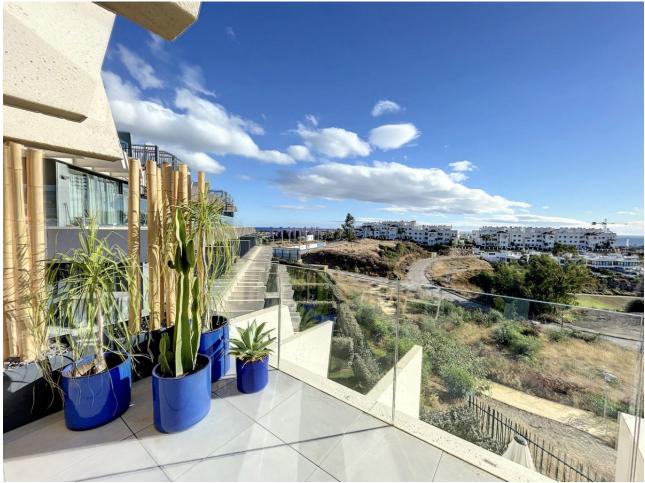

## Ref.-ID: MIBGR4188790

Estepona

Magnificent 99m2 apartment completely new in a new construction. The location is exceptional, 7 minutes from Puerto Banus and 5 minutes from the center of Estepona. It consists of a living/dining room, a super-equipped open kitchen, three bedrooms, one of which is a suite with a shower room, a bathroom, a laundry room. Superb 30m2 south-facing terrace with a panoramic view of the sea, the mountains and the La Resina golf course. The condominium consists of an outdoor swimming pool, an indoor swimming pool, a children's pool, a sauna, a jacuzzi, a fitness room and a co-working space. The sale price also includes a parking space in the basement and a cellar. To visit without delay!

#### Orientation South East South

South West

- Views 🖌 Sea 🗸 Mountain 🗸 Golf Country 🗸 Panoramic 🗸 Street
- Condition Excellent New Construction