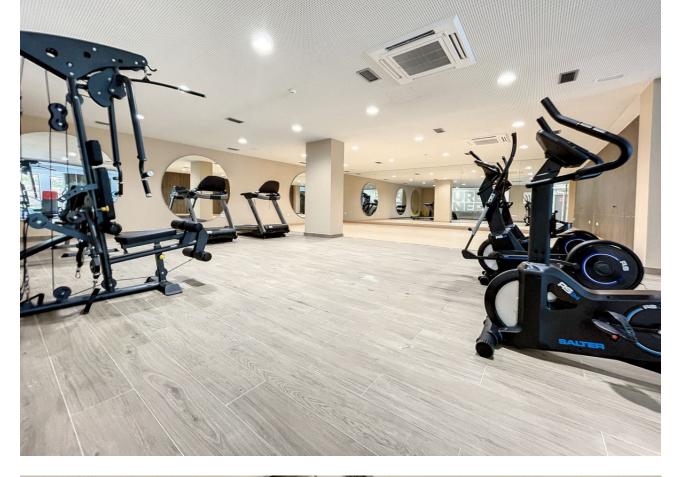

## Ref.-ID: MIBGR4188790

Estepona

Magnificent 99m2 apartment completely new in a new construction. The location is exceptional, 7 minutes from Puerto Banus and 5 minutes from the center of Estepona. It consists of a living/dining room, a super-equipped open kitchen, three bedrooms, one of which is a suite with a shower room, a bathroom, a laundry room. Superb 30m2 south-facing terrace with a panoramic view of the sea, the mountains and the La Resina golf course. The condominium consists of an outdoor swimming pool, an indoor swimming pool, a children's pool, a sauna, a jacuzzi, a fitness room and a co-working space. The sale price also includes a parking space in the basement and a cellar. To visit without delay!

#### Features

Covered Terrace 🗸 Lift Fitted Wardrobes 💙 Private Terrace ✔ Solarium Satellite TV 🖌 WiFi 🖌 Gym 💙 Storage Room Vility Room Ensuite Bathroom Access for people with reduced mobility Double Glazing Staff Accommodation 💙 Basement 💙 Fiber Optic Security