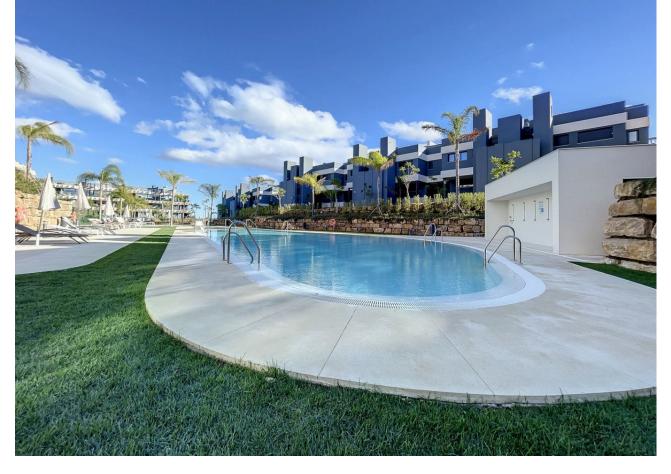

## Ref.-ID: MIBGR4188790

Estepona

Magnificent 99m2 apartment completely new in a new construction. The location is exceptional, 7 minutes from Puerto Banus and 5 minutes from the center of Estepona. It consists of a living/dining room, a super-equipped open kitchen, three bedrooms, one of which is a suite with a shower room, a bathroom, a laundry room. Superb 30m2 south-facing terrace with a panoramic view of the sea, the mountains and the La Resina golf course. The condominium consists of an outdoor swimming pool, an indoor swimming pool, a children's pool, a sauna, a jacuzzi, a fitness room and a co-working space. The sale price also includes a parking space in the basement and a cellar. To visit without delay!

🗹 Gated Complex

Electric Blinds

24 Hour Security

Entry Phone

Pool 🖌 Communal Indoor 🗸 Heated

Furniture 🔨 Not Furnished