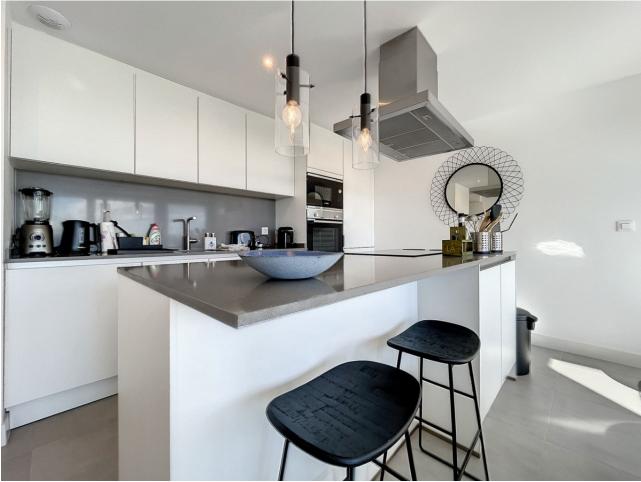

## Ref.-ID: MIBGR4188790

Estepona

Magnificent 99m2 apartment completely new in a new construction. The location is exceptional, 7 minutes from Puerto Banus and 5 minutes from the center of Estepona. It consists of a living/dining room, a super-equipped open kitchen, three bedrooms, one of which is a suite with a shower room, a bathroom, a laundry room. Superb 30m2 south-facing terrace with a panoramic view of the sea, the mountains and the La Resina golf course. The condominium consists of an outdoor swimming pool, an indoor swimming pool, a children's pool, a sauna, a jacuzzi, a fitness room and a co-working space. The sale price also includes a parking space in the basement and a cellar. To visit without delay!

## Kitchen \star Fully Fitted