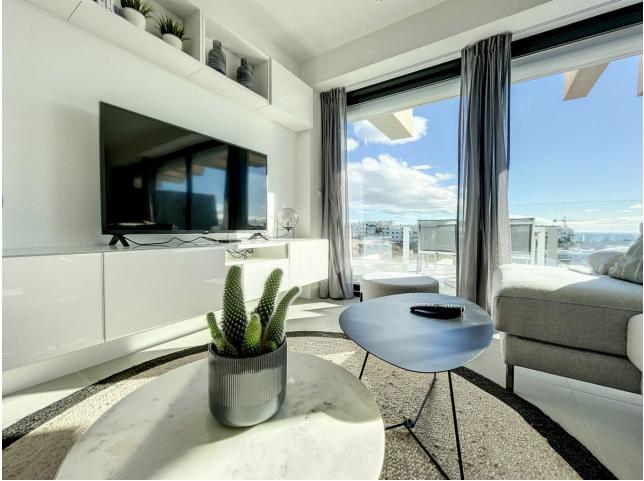

## Ref.-ID: MIBGR4188790

Estepona

Magnificent 99m2 apartment completely new in a new construction. The location is exceptional, 7 minutes from Puerto Banus and 5 minutes from the center of Estepona. It consists of a living/dining room, a super-equipped open kitchen, three bedrooms, one of which is a suite with a shower room, a bathroom, a laundry room. Superb 30m2 south-facing terrace with a panoramic view of the sea, the mountains and the La Resina golf course. The condominium consists of an outdoor swimming pool, an indoor swimming pool, a children's pool, a sauna, a jacuzzi, a fitness room and a co-working space. The sale price also includes a parking space in the basement and a cellar. To visit without delay!

#### Orientation South East South

South West

- Views 🖌 Sea 🗸 Mountain 🗸 Golf Country 🗸 Panoramic 🗸 Street
- Condition Excellent New Construction

#### Features

Covered Terrace 🗸 Lift Fitted Wardrobes 💙 Private Terrace ✔ Solarium Satellite TV 🖌 WiFi 🖌 Gym 💙 Storage Room Vility Room Ensuite Bathroom Access for people with reduced mobility Double Glazing Staff Accommodation 💙 Basement 💙 Fiber Optic Security