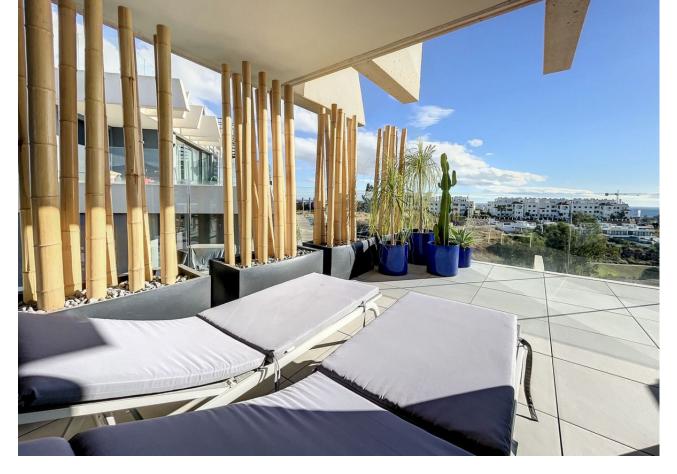

## Ref.-ID: MIBGR4188790

Estepona

Magnificent 99m2 apartment completely new in a new construction. The location is exceptional, 7 minutes from Puerto Banus and 5 minutes from the center of Estepona. It consists of a living/dining room, a super-equipped open kitchen, three bedrooms, one of which is a suite with a shower room, a bathroom, a laundry room. Superb 30m2 south-facing terrace with a panoramic view of the sea, the mountains and the La Resina golf course. The condominium consists of an outdoor swimming pool, an indoor swimming pool, a children's pool, a sauna, a jacuzzi, a fitness room and a co-working space. The sale price also includes a parking space in the basement and a cellar. To visit without delay!

#### Orientation South East South

South West

- Views 🖌 Sea 🗸 Mountain 🗸 Golf Country 🗸 Panoramic 🗸 Street
- Condition Excellent New Construction

#### Features

Covered Terrace 🗸 Lift Fitted Wardrobes 💙 Private Terrace ✔ Solarium Satellite TV 🖌 WiFi 🖌 Gym 💙 Storage Room Vility Room Ensuite Bathroom Access for people with reduced mobility Double Glazing Staff Accommodation 💙 Basement 💙 Fiber Optic Security