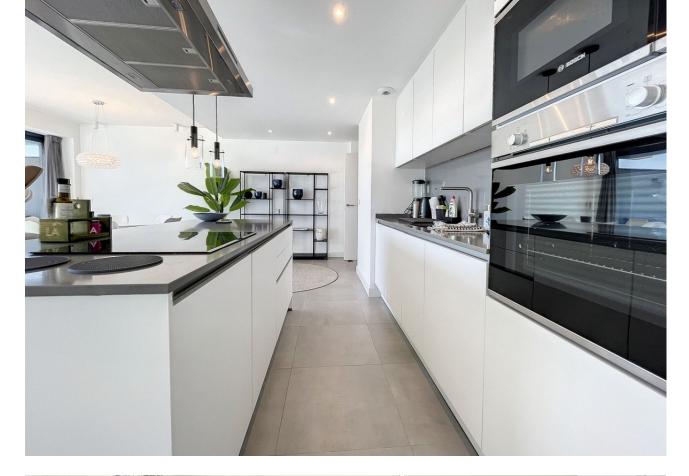

## Ref.-ID: MIBGR4188790

Estepona

Magnificent 99m2 apartment completely new in a new construction. The location is exceptional, 7 minutes from Puerto Banus and 5 minutes from the center of Estepona. It consists of a living/dining room, a super-equipped open kitchen, three bedrooms, one of which is a suite with a shower room, a bathroom, a laundry room. Superb 30m2 south-facing terrace with a panoramic view of the sea, the mountains and the La Resina golf course. The condominium consists of an outdoor swimming pool, an indoor swimming pool, a children's pool, a sauna, a jacuzzi, a fitness room and a co-working space. The sale price also includes a parking space in the basement and a cellar. To visit without delay!

## Kitchen \star Fully Fitted