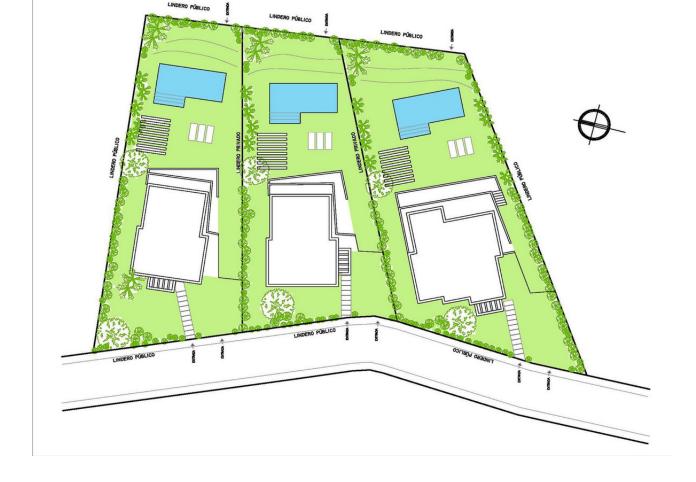

## Sales - Plot - Benalmadena Costa 650.000€

www.mibgroup.es +34 662 58 96 58 info@mibgroup.es

Ref.-ID: MIBGR4193743 Benalmadena Costa Plot

1991 m2

UNIQUE INVESTMENT OPPORTUNITY in Benalmádena Costa. SITUATED in La Capellanía next to Reserva del Higuerón. Totally surrounded by urbanised green areas. SEA VIEWS. Plot 400 metres from the beach of Carvajal. TO BUILD 1, 2 or 3 VILLAS. Land classified as type U1 single-family, several options to build, all of them with large gardens, swimming pools, terraces and independent garages. URBAN DATA Surface area: 1991 m2 Occupation: 25% 497m2 Buildable area: 0,38 756m2 Minimum plot to segregate: 600m2 CONTACT us without obligation to visit the property and obtain the technical and economic report of the investment. We provide FREE advice from our team of architects who will inform you of the different options to get the most out of the property. ABOUT BENALMADENA Located on the Costa del Sol, Benalmadena is one of the most attractive areas for property investment in Spain, thanks to its growing tourist and residential demand. With an excellent climate, quality beaches and a modern infrastructure, the town offers a high quality of life surrounded by the best services. The marina and the popular Paloma Park reinforce its attractiveness, while the development of new housing and tourist projects increases its long-term value. Benalmádena is an excellent option for investors looking to diversify their portfolio in an established and expanding destination. (\*) Real estate fees included in the sale price. Not included expenses inherent to the purchase such as ITP, AJD, notary, registry, etc.