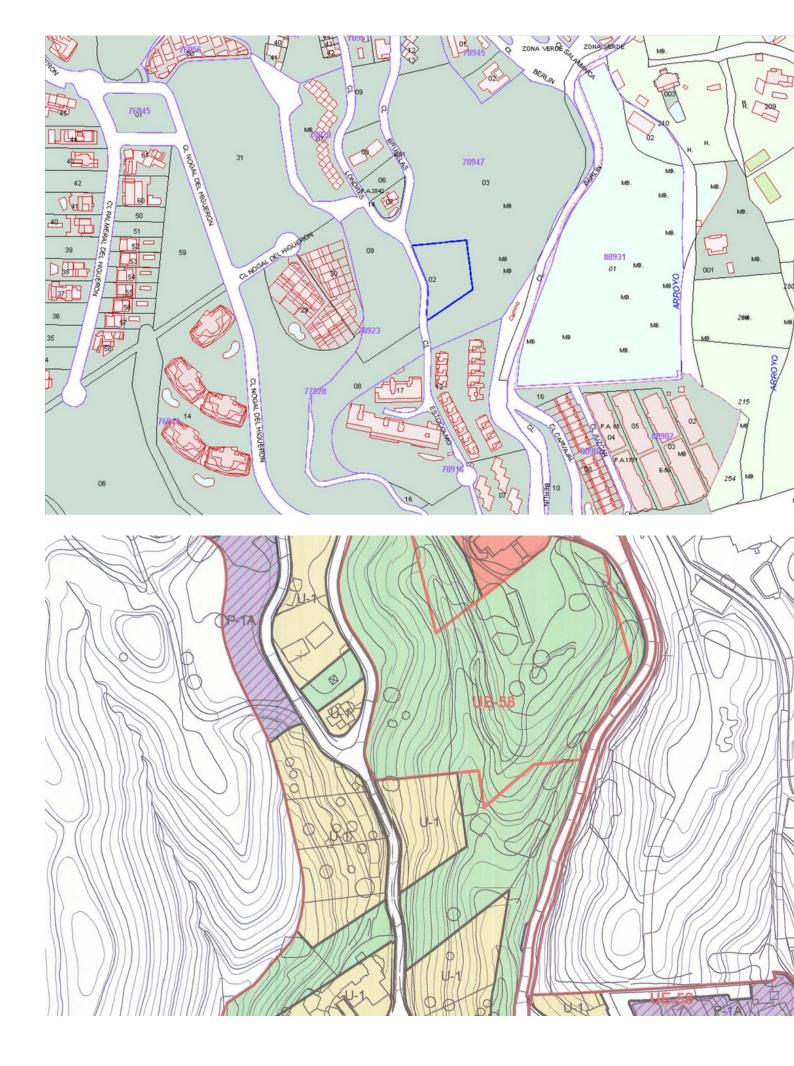

## Sales - Plot - Benalmadena Costa 650.000€

www.mibgroup.es +34 662 58 96 58 info@mibgroup.es

Ref.-ID: MIBGR4193743 Benalmadena Costa Plot

1991 m2

UNIQUE INVESTMENT OPPORTUNITY in Benalmádena Costa. SITUATED in La Capellanía next to Reserva del Higuerón. Totally surrounded by urbanised green areas. SEA VIEWS. Plot 400 metres from the beach of Carvajal. TO BUILD 1, 2 or 3 VILLAS. Land classified as type U1 single-family, several options to build, all of them with large gardens, swimming pools, terraces and independent garages. URBAN DATA Surface area: 1991 m2 Occupation: 25% 497m2 Buildable area: 0,38 756m2 Minimum plot to segregate: 600m2 CONTACT us without obligation to visit the property and obtain the technical and economic report of the investment. We provide FREE advice from our team of architects who will inform you of the different options to get the most out of the property. ABOUT BENALMADENA Located on the Costa del Sol, Benalmadena is one of the most attractive areas for property investment in Spain, thanks to its growing tourist and residential demand. With an excellent climate, quality beaches and a modern infrastructure, the town offers a high quality of life surrounded by the best services. The marina and the popular Paloma Park reinforce its attractiveness, while the development of new housing and tourist projects increases its long-term value. Benalmádena is an excellent option for investors looking to diversify their portfolio in an established and expanding destination. (\*) Real estate fees included in the sale price. Not included expenses inherent to the purchase such as ITP, AJD, notary, registry, etc.