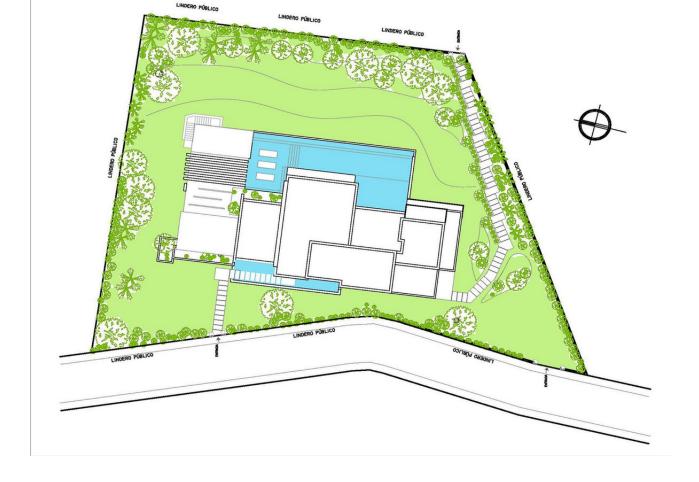

## Sales - Plot - Benalmadena Costa 650.000€

www.mibgroup.es +34 662 58 96 58 info@mibgroup.es

Ref.-ID: MIBGR4193743 Benalmadena Costa Plot

1991 m2

UNIQUE INVESTMENT OPPORTUNITY in Benalmádena Costa. SITUATED in La Capellanía next to Reserva del Higuerón. Totally surrounded by urbanised green areas. SEA VIEWS. Plot 400 metres from the beach of Carvajal. TO BUILD 1, 2 or 3 VILLAS. Land classified as type U1 single-family, several options to build, all of them with large gardens, swimming pools, terraces and independent garages. URBAN DATA Surface area: 1991 m2 Occupation: 25% 497m2 Buildable area: 0,38 756m2 Minimum plot to segregate: 600m2 CONTACT us without obligation to visit the property and obtain the technical and economic report of the investment. We provide FREE advice from our team of architects who will inform you of the different options to get the most out of the property. ABOUT BENALMADENA Located on the Costa del Sol, Benalmadena is one of the most attractive areas for property investment in Spain, thanks to its growing tourist and residential demand. With an excellent climate, quality beaches and a modern infrastructure, the town offers a high quality of life surrounded by the best services. The marina and the popular Paloma Park reinforce its attractiveness, while the development of new housing and tourist projects increases its long-term value. Benalmádena is an excellent option for investors looking to diversify their portfolio in an established and expanding destination. (\*) Real estate fees included in the sale price. Not included expenses inherent to the purchase such as ITP, AJD, notary, registry, etc.