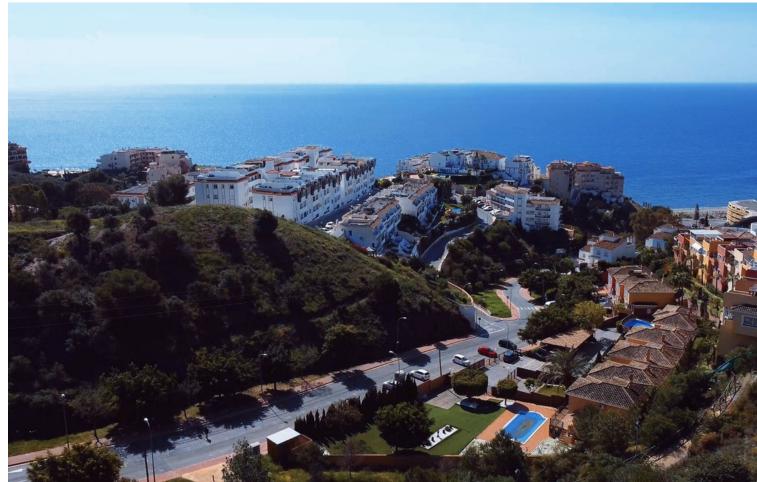

## Sales - Plot - Benalmadena Costa 650.000€

www.mibgroup.es +34 662 58 96 58 info@mibgroup.es

Ref.-ID: MIBGR4193743 Benalmadena Costa Plot

1991 m2

UNIQUE INVESTMENT OPPORTUNITY in Benalmádena Costa. SITUATED in La Capellanía next to Reserva del Higuerón. Totally surrounded by urbanised green areas. SEA VIEWS. Plot 400 metres from the beach of Carvajal. TO BUILD 1, 2 or 3 VILLAS. Land classified as type U1 single-family, several options to build, all of them with large gardens, swimming pools, terraces and independent garages. URBAN DATA Surface area: 1991 m2 Occupation: 25% 497m2 Buildable area: 0,38 756m2 Minimum plot to segregate: 600m2 CONTACT us without obligation to visit the property and obtain the technical and economic report of the investment. We provide FREE advice from our team of architects who will inform you of the different options to get the most out of the property. ABOUT BENALMADENA Located on the Costa del Sol, Benalmadena is one of the most attractive areas for property investment in Spain, thanks to its growing tourist and residential demand. With an excellent climate, quality beaches and a modern infrastructure, the town offers a high quality of life surrounded by the best services. The marina and the popular Paloma Park reinforce its attractiveness, while the development of new housing and tourist projects increases its long-term value. Benalmádena is an excellent option for investors looking to diversify their portfolio in an established and expanding destination. (\*) Real estate fees included in the sale price. Not included expenses inherent to the purchase such as ITP, AJD, notary, registry, etc.