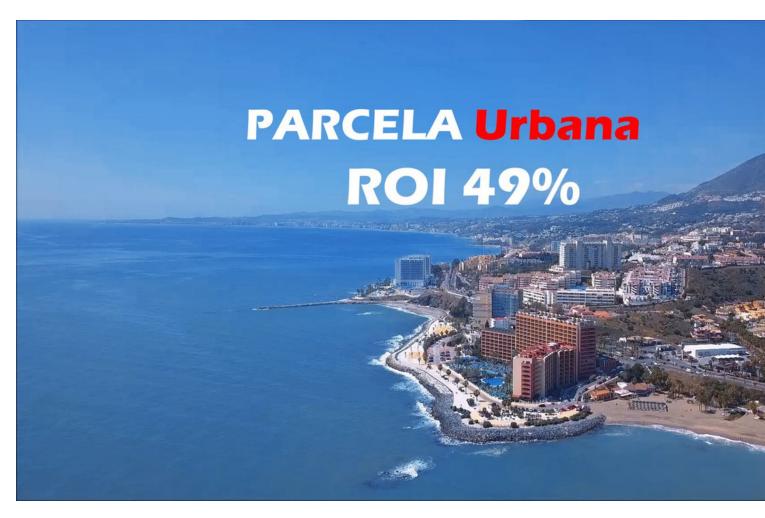

## Sales - Plot - Benalmadena Costa 650.000€

www.mibgroup.es +34 662 58 96 58 info@mibgroup.es

Ref.-ID: MIBGR4193743 Benalmadena Costa Plot

1991 m2

UNIQUE INVESTMENT OPPORTUNITY in Benalmádena Costa. SITUATED in La Capellanía next to Reserva del Higuerón. Totally surrounded by urbanised green areas. SEA VIEWS. Plot 400 metres from the beach of Carvajal. TO BUILD 1, 2 or 3 VILLAS. Land classified as type U1 single-family, several options to build, all of them with large gardens, swimming pools, terraces and independent garages. URBAN DATA Surface area: 1991 m2 Occupation: 25% 497m2 Buildable area: 0,38 756m2 Minimum plot to segregate: 600m2 CONTACT us without obligation to visit the property and obtain the technical and economic report of the investment. We provide FREE advice from our team of architects who will inform you of the different options to get the most out of the property. ABOUT BENALMADENA Located on the Costa del Sol, Benalmadena is one of the most attractive areas for property investment in Spain, thanks to its growing tourist and residential demand. With an excellent climate, quality beaches and a modern infrastructure, the town offers a high quality of life surrounded by the best services. The marina and the popular Paloma Park reinforce its attractiveness, while the development of new housing and tourist projects increases its long-term value. Benalmádena is an excellent option for investors looking to diversify their portfolio in an established and expanding destination. (\*) Real estate fees included in the sale price. Not included expenses inherent to the purchase such as ITP, AJD, notary, registry, etc.