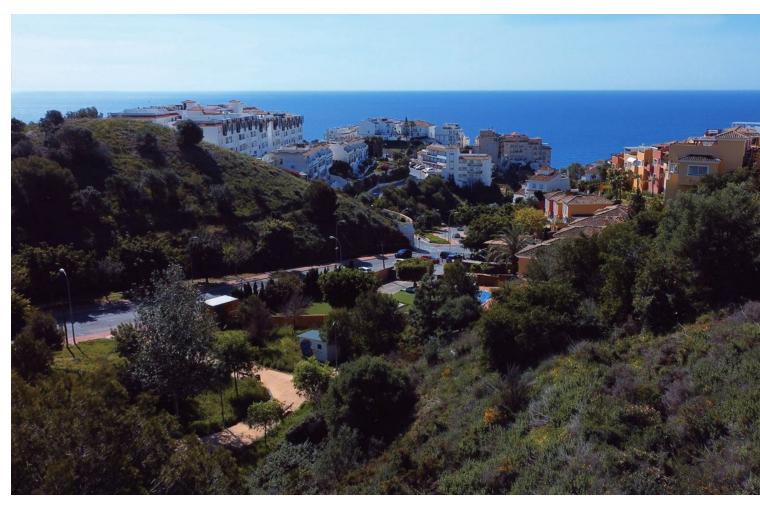

## Sales - Plot - Benalmadena Costa 650.000€

www.mibgroup.es +34 662 58 96 58 info@mibgroup.es

Ref.-ID: MIBGR4193743 Benalmadena Costa Plot

1991 m2

UNIQUE INVESTMENT OPPORTUNITY in Benalmádena Costa. SITUATED in La Capellanía next to Reserva del Higuerón. Totally surrounded by urbanised green areas. SEA VIEWS. Plot 400 metres from the beach of Carvajal. TO BUILD 1, 2 or 3 VILLAS. Land classified as type U1 single-family, several options to build, all of them with large gardens, swimming pools, terraces and independent garages. URBAN DATA Surface area: 1991 m2 Occupation: 25% 497m2 Buildable area: 0,38 756m2 Minimum plot to segregate: 600m2 CONTACT us without obligation to visit the property and obtain the technical and economic report of the investment. We provide FREE advice from our team of architects who will inform you of the different options to get the most out of the property. ABOUT BENALMADENA Located on the Costa del Sol, Benalmadena is one of the most attractive areas for property investment in Spain, thanks to its growing tourist and residential demand. With an excellent climate, quality beaches and a modern infrastructure, the town offers a high quality of life surrounded by the best services. The marina and the popular Paloma Park reinforce its attractiveness, while the development of new housing and tourist projects increases its long-term value. Benalmádena is an excellent option for investors looking to diversify their portfolio in an established and expanding destination. (\*) Real estate fees included in the sale price. Not included expenses inherent to the purchase such as ITP, AJD, notary, registry, etc.