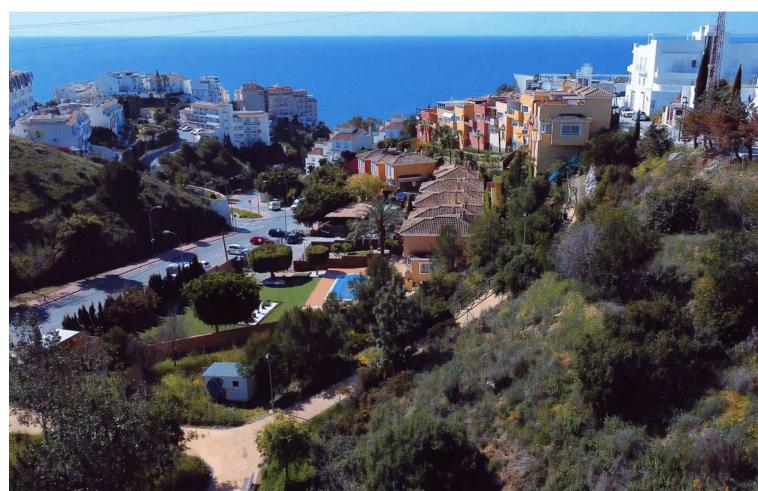

## Sales - Plot - Benalmadena Costa 650.000€

www.mibgroup.es +34 662 58 96 58 info@mibgroup.es

Ref.-ID: MIBGR4193743 Benalmadena Costa Plot

1991 m2

UNIQUE INVESTMENT OPPORTUNITY in Benalmádena Costa. SITUATED in La Capellanía next to Reserva del Higuerón. Totally surrounded by urbanised green areas. SEA VIEWS. Plot 400 metres from the beach of Carvajal. TO BUILD 1, 2 or 3 VILLAS. Land classified as type U1 single-family, several options to build, all of them with large gardens, swimming pools, terraces and independent garages. URBAN DATA Surface area: 1991 m2 Occupation: 25% 497m2 Buildable area: 0,38 756m2 Minimum plot to segregate: 600m2 CONTACT us without obligation to visit the property and obtain the technical and economic report of the investment. We provide FREE advice from our team of architects who will inform you of the different options to get the most out of the property. ABOUT BENALMADENA Located on the Costa del Sol, Benalmadena is one of the most attractive areas for property investment in Spain, thanks to its growing tourist and residential demand. With an excellent climate, quality beaches and a modern infrastructure, the town offers a high quality of life surrounded by the best services. The marina and the popular Paloma Park reinforce its attractiveness, while the development of new housing and tourist projects increases its long-term value. Benalmádena is an excellent option for investors looking to diversify their portfolio in an established and expanding destination. (\*) Real estate fees included in the sale price. Not included expenses inherent to the purchase such as ITP, AJD, notary, registry, etc.