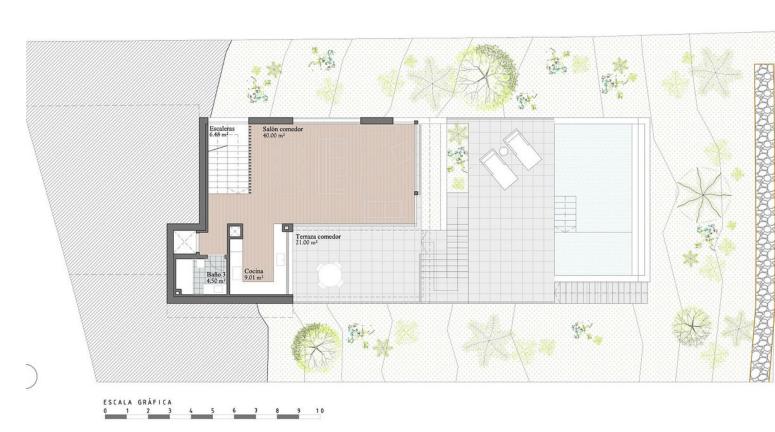

## Sales - House - Mijas 1.395.000€

www.mibgroup.es +34 662 58 96 58 info@mibgroup.es

Ref.-ID: MIBGR4196044 Mijas House

4

Contemporary

4.5

234 m2

531 m<sub>2</sub>

Pool

Private

Furniture

**Parking** 

Covered Private

Not Furnished

This contemporary villa offers stunning open sea views and a great location in Buenavista, just a short drive to Benalmadena, Fuengirola and the beaches. The design of the villa connects the living spaces with the terraces, creating wonderful indoor-outdoor living experience. Built to high quality specifications the villa is sold with a fully fitted kitchen, a good size pool and a roof top terrace. The purchaser has the option to chose some of the finishings, and can make some subtle changes to the interior layout. Completion date Q1/2026 Photos, views and layout may vary and are for illustrative purposes only

Imágenes no contractuales y meramente ilustrativas sujetas a modificaciones de orden técnico, jurídico o comercial de la dirección facultativa o autoridad competente. Las infografías de las fachadas, elementos comun restantes espacios son orientativas y podrán ser objeto de verificación o modificación en los proyectos técnicos. El mobiliario, decoración y vegetación de las infografías interiores no están incluido y el equipamiento de viviendas será el indicado en la correspondiente memoria de calidades. La certificación energética se corresponde con la establecida en proyecto en trámite.