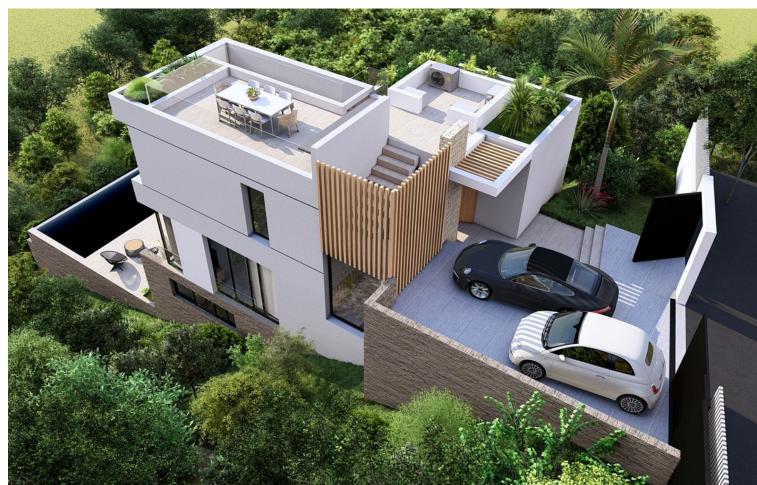

## Sales - House - Mijas 1.395.000€

www.mibgroup.es +34 662 58 96 58 info@mibgroup.es

Ref.-ID: MIBGR4196044 Mijas House

4

Contemporary

4.5

234 m2

531 m<sub>2</sub>

Pool

Private

Furniture

**Parking** 

Covered Private

Not Furnished

This contemporary villa offers stunning open sea views and a great location in Buenavista, just a short drive to Benalmadena, Fuengirola and the beaches. The design of the villa connects the living spaces with the terraces, creating wonderful indoor-outdoor living experience. Built to high quality specifications the villa is sold with a fully fitted kitchen, a good size pool and a roof top terrace. The purchaser has the option to chose some of the finishings, and can make some subtle changes to the interior layout. Completion date Q1/2026 Photos, views and layout may vary and are for illustrative purposes only

Imágenes no contractuales y meramente ilustrativas sujetas a modificaciones de orden técnico, jurídico o comercial de la dirección facultativa o autoridad competente. Las infografías de las fachadas, elementos comun restantes espacios son orientativas y podrán ser objeto de verificación o modificación en los proyectos técnicos. El mobiliario, decoración y vegetación de las infografías interiores no están incluido y el equipamiento de viviendas será el indicado en la correspondiente memoria de calidades. La certificación energética se corresponde con la establecida en proyecto en trámite.