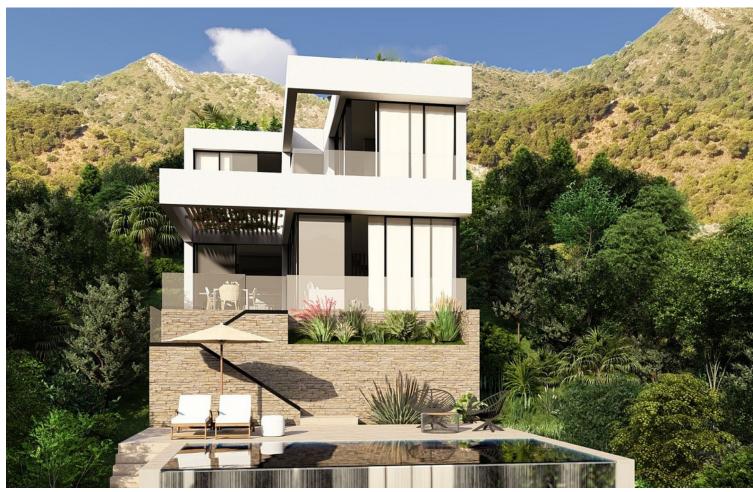

## Sales - House - Mijas 1.395.000€

www.mibgroup.es +34 662 58 96 58 info@mibgroup.es

Ref.-ID: MIBGR4196044 Mijas House

4

Contemporary

4.5

234 m2

531 m<sub>2</sub>

Pool

Private

Furniture

**Parking** 

Covered Private

Not Furnished

This contemporary villa offers stunning open sea views and a great location in Buenavista, just a short drive to Benalmadena, Fuengirola and the beaches. The design of the villa connects the living spaces with the terraces, creating wonderful indoor-outdoor living experience. Built to high quality specifications the villa is sold with a fully fitted kitchen, a good size pool and a roof top terrace. The purchaser has the option to chose some of the finishings, and can make some subtle changes to the interior layout. Completion date Q1/2026 Photos, views and layout may vary and are for illustrative purposes only