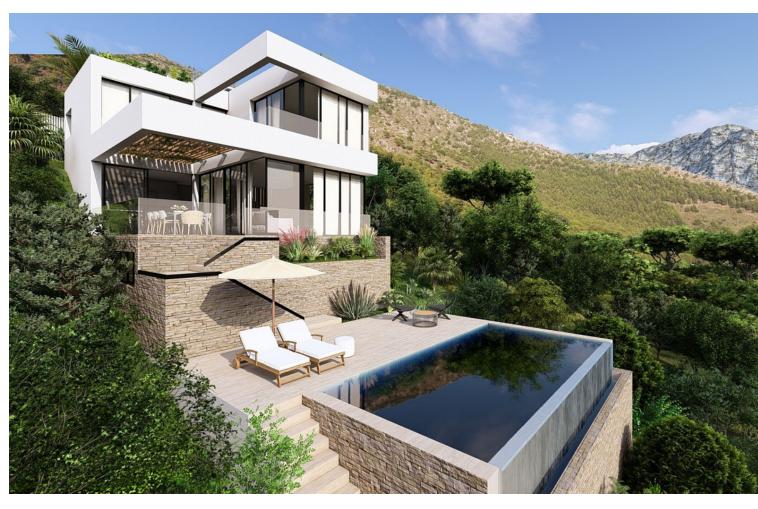

Pool

Private

Furniture

**Parking** 

Covered Private

Not Furnished

This contemporary villa offers stunning open sea views and a great location in Buenavista, just a short drive to Benalmadena, Fuengirola and the beaches. The design of the villa connects the living spaces with the terraces, creating wonderful indoor-outdoor living experience. Built to high quality specifications the villa is sold with a fully fitted kitchen, a good size pool and a roof top terrace. The purchaser has the option to chose some of the finishings, and can make some subtle changes to the interior layout. Completion date Q1/2026 Photos, views and layout may vary and are for illustrative purposes only