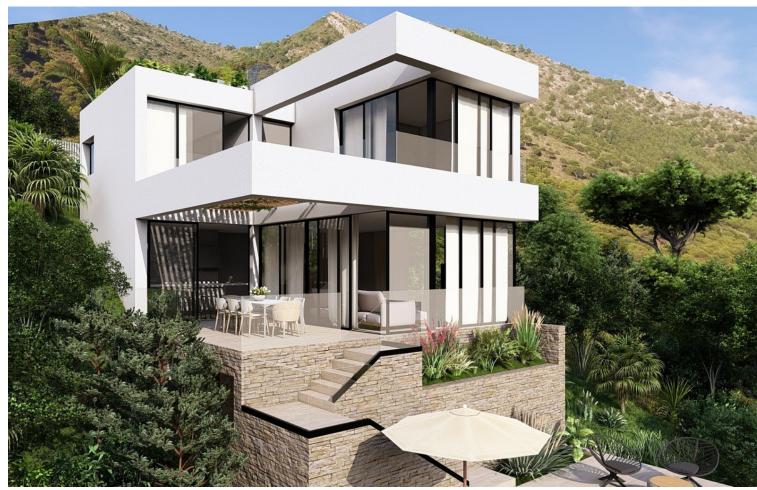

## Sales - House - Mijas 1.395.000€

www.mibgroup.es +34 662 58 96 58 info@mibgroup.es

Ref.-ID: MIBGR4196044 Mijas House

4

Contemporary

4.5

234 m2

531 m<sub>2</sub>

Pool

Private

Furniture

**Parking** 

Covered Private

Not Furnished

This contemporary villa offers stunning open sea views and a great location in Buenavista, just a short drive to Benalmadena, Fuengirola and the beaches. The design of the villa connects the living spaces with the terraces, creating wonderful indoor-outdoor living experience. Built to high quality specifications the villa is sold with a fully fitted kitchen, a good size pool and a roof top terrace. The purchaser has the option to chose some of the finishings, and can make some subtle changes to the interior layout. Completion date Q1/2026 Photos, views and layout may vary and are for illustrative purposes only