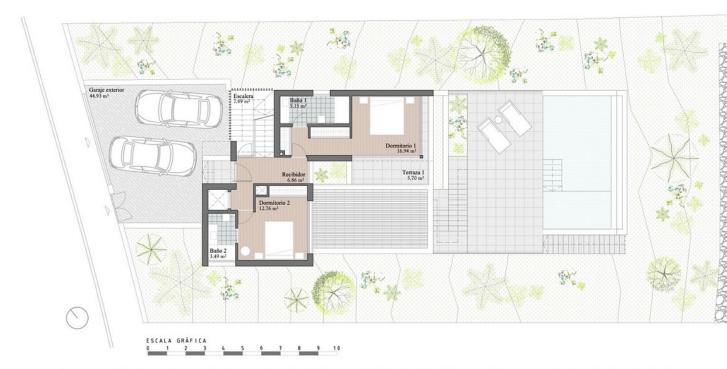

## Sales - House - Mijas 1.395.000€

www.mibgroup.es +34 662 58 96 58 info@mibgroup.es

Ref.-ID: MIBGR4196044 Mijas House

4

Contemporary

4.5

234 m2

531 m<sub>2</sub>

Pool

Private

Furniture

**Parking** 

Covered Private

Not Furnished

This contemporary villa offers stunning open sea views and a great location in Buenavista, just a short drive to Benalmadena, Fuengirola and the beaches. The design of the villa connects the living spaces with the terraces, creating wonderful indoor-outdoor living experience. Built to high quality specifications the villa is sold with a fully fitted kitchen, a good size pool and a roof top terrace. The purchaser has the option to chose some of the finishings, and can make some subtle changes to the interior layout. Completion date Q1/2026 Photos, views and layout may vary and are for illustrative purposes only