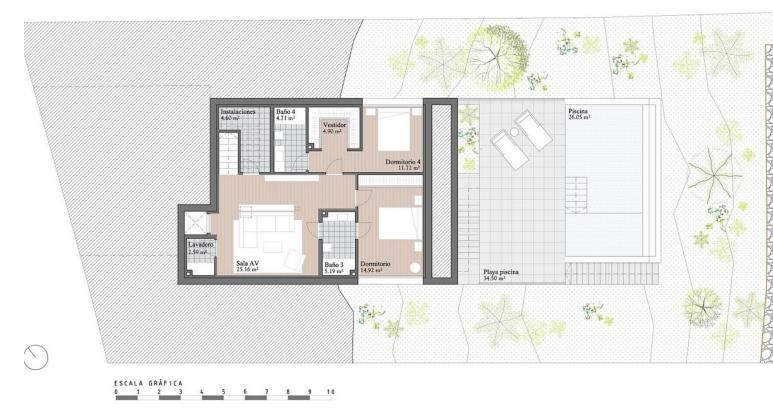

## Sales - House - Mijas 1.395.000€

www.mibgroup.es +34 662 58 96 58 info@mibgroup.es

Ref.-ID: MIBGR4196044 Mijas House

4

Contemporary

4.5

234 m2

531 m<sub>2</sub>

Pool

Private

Furniture

**Parking** 

Covered Private

Not Furnished

This contemporary villa offers stunning open sea views and a great location in Buenavista, just a short drive to Benalmadena, Fuengirola and the beaches. The design of the villa connects the living spaces with the terraces, creating wonderful indoor-outdoor living experience. Built to high quality specifications the villa is sold with a fully fitted kitchen, a good size pool and a roof top terrace. The purchaser has the option to chose some of the finishings, and can make some subtle changes to the interior layout. Completion date Q1/2026 Photos, views and layout may vary and are for illustrative purposes only

Imágenes no contractuales y meramente ilustrativas sujetas a modificaciones de orden técnico, jurídico o comercial de la dirección facultativa o autoridad competente. Las infografías de las fachadas, elementos comun restantes espacios son orientativas y podrán ser objeto de verificación o modificación en los proyectos técnicos. El mobiliario, decoración y vegetación de las infografías interiores no están incluido y el equipamiento de viviendas será el indicado en la correspondiente memoria de calidades. La certificación energética se corresponde con la establecida en proyecto en trámite.