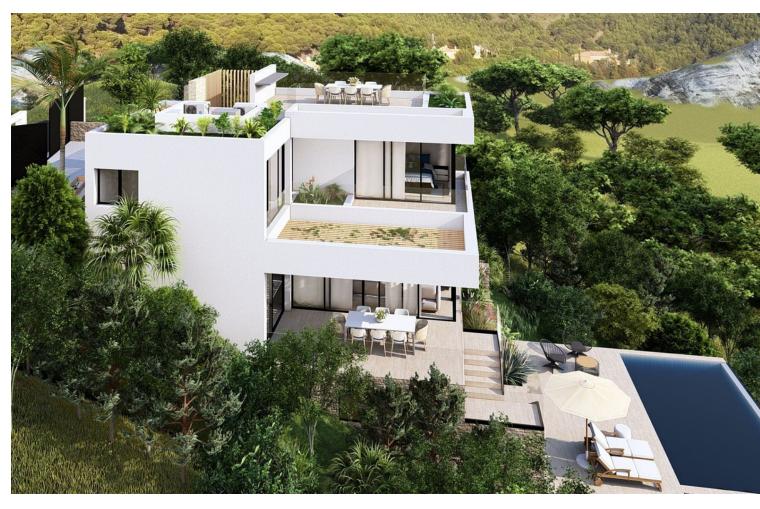

## Sales - House - Mijas 1.395.000€

www.mibgroup.es +34 662 58 96 58 info@mibgroup.es

Ref.-ID: MIBGR4196044 Mijas House

4

Contemporary

4.5

234 m2

531 m<sub>2</sub>

Pool

Private

Furniture

**Parking** 

Covered Private

Not Furnished

This contemporary villa offers stunning open sea views and a great location in Buenavista, just a short drive to Benalmadena, Fuengirola and the beaches. The design of the villa connects the living spaces with the terraces, creating wonderful indoor-outdoor living experience. Built to high quality specifications the villa is sold with a fully fitted kitchen, a good size pool and a roof top terrace. The purchaser has the option to chose some of the finishings, and can make some subtle changes to the interior layout. Completion date Q1/2026 Photos, views and layout may vary and are for illustrative purposes only