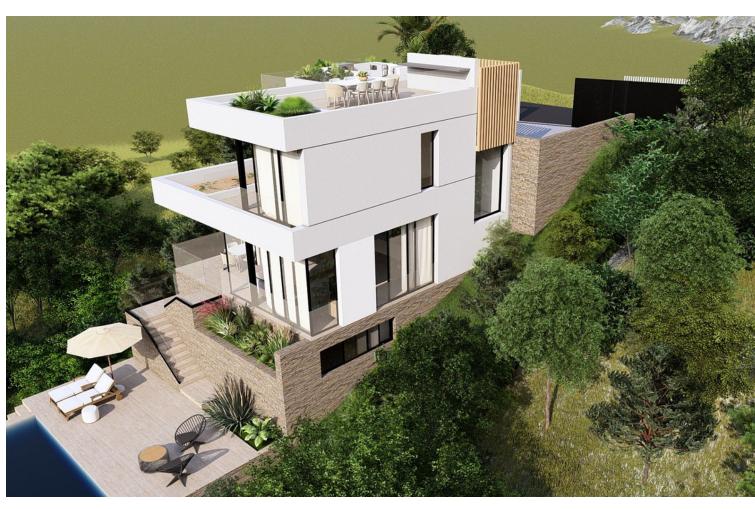

## Sales - House - Mijas 1.395.000€

www.mibgroup.es +34 662 58 96 58 info@mibgroup.es

Ref.-ID: MIBGR4196044 Mijas House

4

Contemporary

4.5

234 m2

531 m<sub>2</sub>

Pool

Private

Furniture

**Parking** 

Covered Private

Not Furnished

This contemporary villa offers stunning open sea views and a great location in Buenavista, just a short drive to Benalmadena, Fuengirola and the beaches. The design of the villa connects the living spaces with the terraces, creating wonderful indoor-outdoor living experience. Built to high quality specifications the villa is sold with a fully fitted kitchen, a good size pool and a roof top terrace. The purchaser has the option to chose some of the finishings, and can make some subtle changes to the interior layout. Completion date Q1/2026 Photos, views and layout may vary and are for illustrative purposes only

Imágenes no contractuales y meramente ilustrativas sujetas a modificaciones de orden técnico, jurídico o comercial de la dirección facultativa o autoridad competente. Las infografías de las fachadas, elementos comun restantes espacios son orientativas y podrán ser objeto de verificación o modificación en los proyectos técnicos. El mobiliario, decoración y vegetación de las infografías interiores no están incluido y el equipamiento de viviendas será el indicado en la correspondiente memoria de calidades. La certificación energética se corresponde con la establecida en proyecto en trámite.