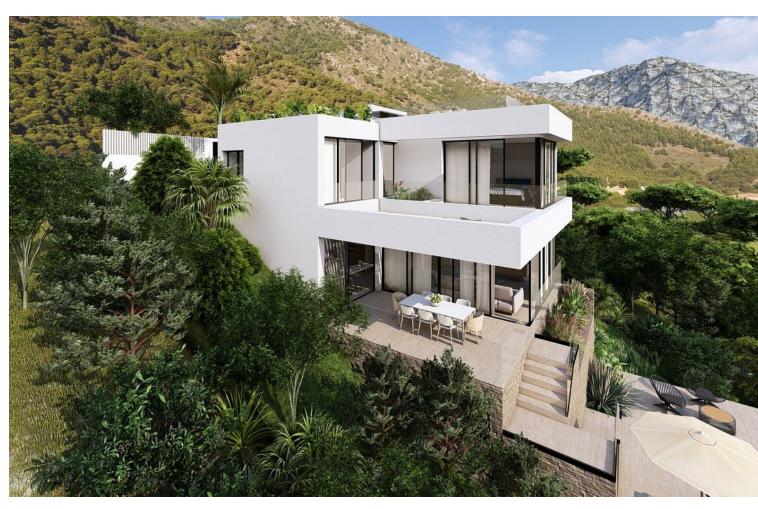

## Sales - House - Mijas 1.395.000€

www.mibgroup.es +34 662 58 96 58 info@mibgroup.es

Ref.-ID: MIBGR4196044 Mijas House

4

Contemporary

4.5

234 m2

531 m<sub>2</sub>

Pool

Private

Furniture

**Parking** 

Covered Private

Not Furnished

This contemporary villa offers stunning open sea views and a great location in Buenavista, just a short drive to Benalmadena, Fuengirola and the beaches. The design of the villa connects the living spaces with the terraces, creating wonderful indoor-outdoor living experience. Built to high quality specifications the villa is sold with a fully fitted kitchen, a good size pool and a roof top terrace. The purchaser has the option to chose some of the finishings, and can make some subtle changes to the interior layout. Completion date Q1/2026 Photos, views and layout may vary and are for illustrative purposes only