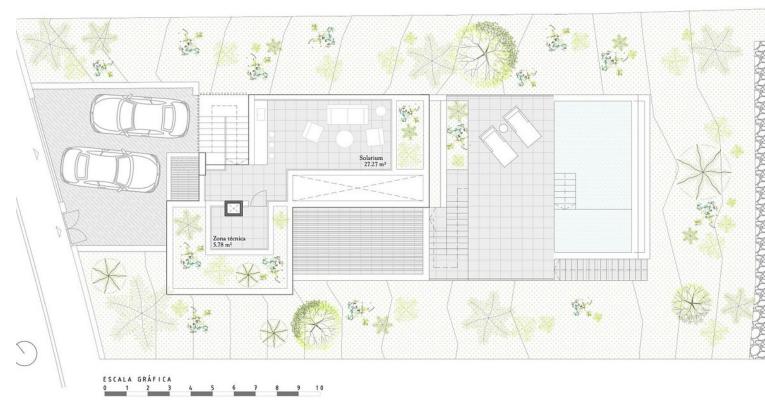

## Sales - House - Mijas 1.395.000€

www.mibgroup.es +34 662 58 96 58 info@mibgroup.es

Ref.-ID: MIBGR4196044 Mijas House

4

Contemporary

4.5

234 m2

531 m<sub>2</sub>

Pool

Private

Furniture

**Parking** 

Covered Private

Not Furnished

This contemporary villa offers stunning open sea views and a great location in Buenavista, just a short drive to Benalmadena, Fuengirola and the beaches. The design of the villa connects the living spaces with the terraces, creating wonderful indoor-outdoor living experience. Built to high quality specifications the villa is sold with a fully fitted kitchen, a good size pool and a roof top terrace. The purchaser has the option to chose some of the finishings, and can make some subtle changes to the interior layout. Completion date Q1/2026 Photos, views and layout may vary and are for illustrative purposes only

Imágenes no contractuales y meramente ilustrativas sujetas a modificaciones de orden técnico, jurídico o comercial de la dirección facultativa o autoridad competente. Las infografías de las fachadas, elementos comun restantes espacios son orientativas y podrán ser objeto de verificación o modificación en los proyectos técnicos. El mobiliario, decoración y vegetación de las infografías interiores no están incluido y el equipamiento de viviendas será el indicado en la correspondiente memoria de calidades. La certificación energética se corresponde con la establecida en proyecto en trámite.