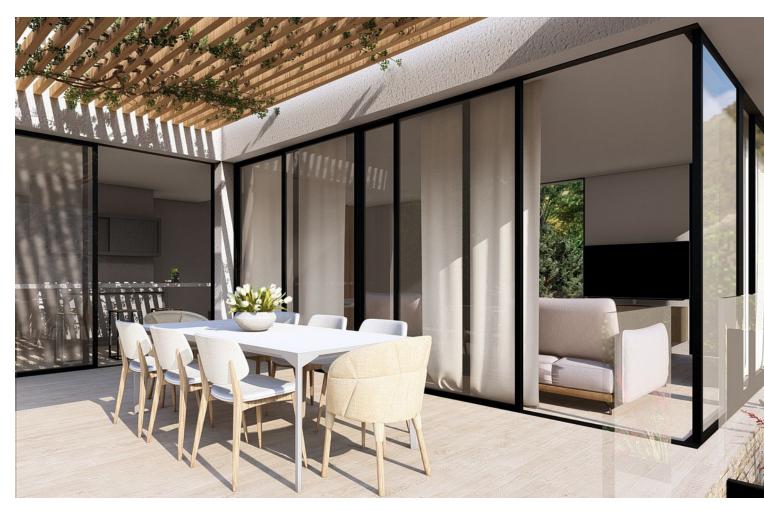

Pool

Private

Furniture

**Parking** 

Covered Private

Not Furnished

This contemporary villa offers stunning open sea views and a great location in Buenavista, just a short drive to Benalmadena, Fuengirola and the beaches. The design of the villa connects the living spaces with the terraces, creating wonderful indoor-outdoor living experience. Built to high quality specifications the villa is sold with a fully fitted kitchen, a good size pool and a roof top terrace. The purchaser has the option to chose some of the finishings, and can make some subtle changes to the interior layout. Completion date Q1/2026 Photos, views and layout may vary and are for illustrative purposes only