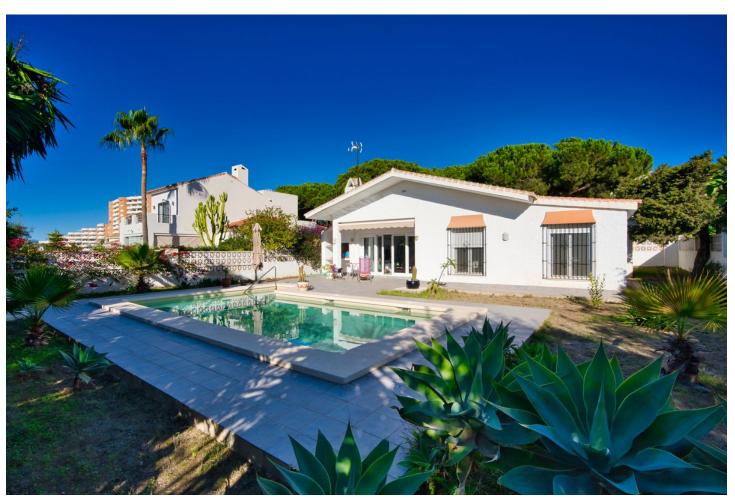

2

148 m<sup>2</sup>

630 m<sup>2</sup>

SPECIAL FEATURES; Kitchen equipped, Beachside, Fully fitted kitchen, Fitted wardrobes, Excellent condition, Garden view This beautiful villa totally renovated is located in one of Marbella's best beach urbanization, Marbesa. The house is south facing and consists of 2 bedrooms & 2 bathrooms, a large living and dining area and an open plan American kitchen. The nice well sized swimming pool offers around it many chill out-sitting areas, that make this house a great place to spend comfortable holidays on the Costa del Sol. Extra features: spacious terrace around the pool, air conditioning hot/cold. Garage can easily be converted into a 3rd bedroom!! The charming and well-established neighbourhood of Marbesa offers a tranquil location close to extensive sandy beaches just eight kilometres from Marbella town centre. With some excellent beach restaurants nearby, as well as easy access to the many shops, medical facilities, international schools and first-class golf courses to be found east of Marbella, it is an ideal location for people looking for a relaxed lifestyle.Built on the beachside of the main A7 coast road, wherever you are in Marbesa is just a short walk through the quiet leafy streets to the sandy seashore with its magnificent views across the Mediterranean. There is a real community feeling in this small urbanisation, which has grown up around the development of homes inspired by the feel of a traditional Andalusian white village. The properties for sale in Marbesa offer exceptional value for money.