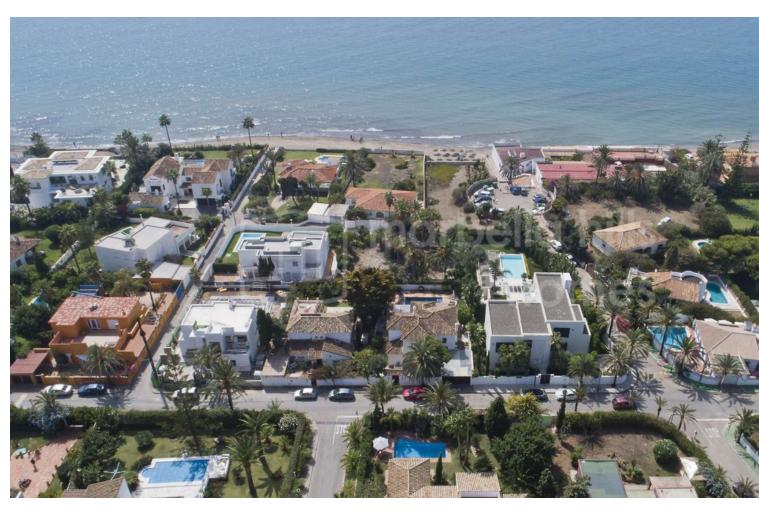

2

148 m<sup>2</sup>

630 m<sup>2</sup>

SPECIAL FEATURES; Kitchen equipped, Beachside, Fully fitted kitchen, Fitted wardrobes, Excellent condition, Garden view This beautiful villa totally renovated is located in one of Marbella's best beach urbanization, Marbesa. The house is south facing and consists of 2 bedrooms & 2 bathrooms, a large living and dining area and an open plan American kitchen. The nice well sized swimming pool offers around it many chill out-sitting areas, that make this house a great place to spend comfortable holidays on the Costa del Sol. Extra features: spacious terrace around the pool, air conditioning hot/cold. Garage can easily be converted into a 3rd bedroom!! The charming and well-established neighbourhood of Marbesa offers a tranquil location close to extensive sandy beaches just eight kilometres from Marbella town centre. With some excellent beach restaurants nearby, as well as easy access to the many shops, medical facilities, international schools and first-class golf courses to be found east of Marbella, it is an ideal location for people looking for a relaxed lifestyle.Built on the beachside of the main A7 coast road, wherever you are in Marbesa is just a short walk through the quiet leafy streets to the sandy seashore with its magnificent views across the Mediterranean. There is a real community feeling in this small urbanisation, which has grown up around the development of homes inspired by the feel of a traditional Andalusian white village. The properties for sale in Marbesa offer exceptional value for money.