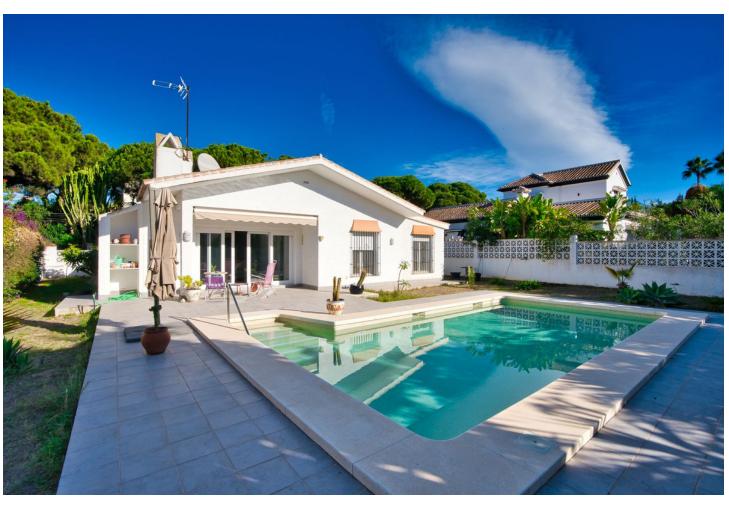

2

148 m<sup>2</sup>

630 m<sup>2</sup>

SPECIAL FEATURES; Kitchen equipped, Beachside, Fully fitted kitchen, Fitted wardrobes, Excellent condition, Garden view This beautiful villa totally renovated is located in one of Marbella's best beach urbanization, Marbesa. The house is south facing and consists of 2 bedrooms & 2 bathrooms, a large living and dining area and an open plan American kitchen. The nice well sized swimming pool offers around it many chill out-sitting areas, that make this house a great place to spend comfortable holidays on the Costa del Sol. Extra features: spacious terrace around the pool, air conditioning hot/cold. Garage can easily be converted into a 3rd bedroom!! The charming and well-established neighbourhood of Marbesa offers a tranquil location close to extensive sandy beaches just eight kilometres from Marbella town centre. With some excellent beach restaurants nearby, as well as easy access to the many shops, medical facilities, international schools and first-class golf courses to be found east of Marbella, it is an ideal location for people looking for a relaxed lifestyle.Built on the beachside of the main A7 coast road, wherever you are in Marbesa is just a short walk through the quiet leafy streets to the sandy seashore with its magnificent views across the Mediterranean. There is a real community feeling in this small urbanisation, which has grown up around the development of homes inspired by the feel of a traditional Andalusian white village. The properties for sale in Marbesa offer exceptional value for money.

| Setting Beachside Close To Sea Urbanisation | Orientation South         | Condition Excellent Good Recently Renovated                  | <b>Pool</b> Private          |
|---------------------------------------------|---------------------------|--------------------------------------------------------------|------------------------------|
| Climate Control Air Conditioning            | Views Garden Pool         | Features Fitted Wardrobes Near Transport WiFi Double Glazing | <b>Furniture</b> Optional    |
| <b>Garden</b> Private                       | Security 24 Hour Security | Parking<br>Garage                                            | <b>Utilities</b> Electricity |
| Category                                    |                           |                                                              |                              |