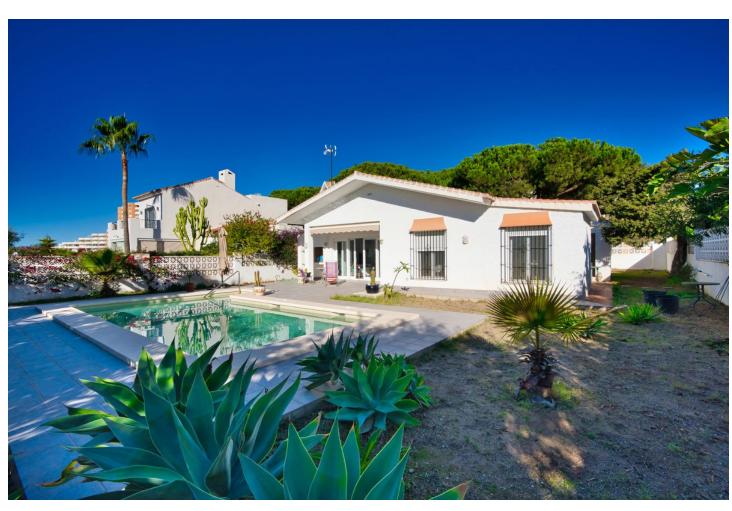

2

148 m<sup>2</sup>

630 m<sup>2</sup>

SPECIAL FEATURES; Kitchen equipped, Beachside, Fully fitted kitchen, Fitted wardrobes, Excellent condition, Garden view This beautiful villa totally renovated is located in one of Marbella's best beach urbanization, Marbesa. The house is south facing and consists of 2 bedrooms & 2 bathrooms, a large living and dining area and an open plan American kitchen. The nice well sized swimming pool offers around it many chill out-sitting areas, that make this house a great place to spend comfortable holidays on the Costa del Sol. Extra features: spacious terrace around the pool, air conditioning hot/cold. Garage can easily be converted into a 3rd bedroom!! The charming and well-established neighbourhood of Marbesa offers a tranquil location close to extensive sandy beaches just eight kilometres from Marbella town centre. With some excellent beach restaurants nearby, as well as easy access to the many shops, medical facilities, international schools and first-class golf courses to be found east of Marbella, it is an ideal location for people looking for a relaxed lifestyle.Built on the beachside of the main A7 coast road, wherever you are in Marbesa is just a short walk through the quiet leafy streets to the sandy seashore with its magnificent views across the Mediterranean. There is a real community feeling in this small urbanisation, which has grown up around the development of homes inspired by the feel of a traditional Andalusian white village. The properties for sale in Marbesa offer exceptional value for money.

| Setting Beachside Close To Sea Urbanisation | Orientation South         | Condition Excellent Good Recently Renovated                  | <b>Pool</b> Private          |
|---------------------------------------------|---------------------------|--------------------------------------------------------------|------------------------------|
| Climate Control Air Conditioning            | Views Garden Pool         | Features Fitted Wardrobes Near Transport WiFi Double Glazing | <b>Furniture</b> Optional    |
| <b>Garden</b> Private                       | Security 24 Hour Security | Parking<br>Garage                                            | <b>Utilities</b> Electricity |
| Category                                    |                           |                                                              |                              |