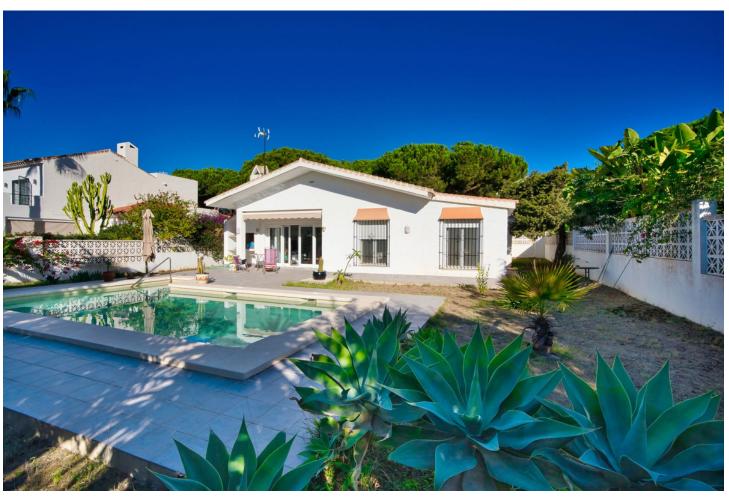

2

148 m<sup>2</sup>

630 m<sup>2</sup>

SPECIAL FEATURES; Kitchen equipped, Beachside, Fully fitted kitchen, Fitted wardrobes, Excellent condition, Garden view This beautiful villa totally renovated is located in one of Marbella's best beach urbanization, Marbesa. The house is south facing and consists of 2 bedrooms & 2 bathrooms, a large living and dining area and an open plan American kitchen. The nice well sized swimming pool offers around it many chill out-sitting areas, that make this house a great place to spend comfortable holidays on the Costa del Sol. Extra features: spacious terrace around the pool, air conditioning hot/cold. Garage can easily be converted into a 3rd bedroom!! The charming and well-established neighbourhood of Marbesa offers a tranquil location close to extensive sandy beaches just eight kilometres from Marbella town centre. With some excellent beach restaurants nearby, as well as easy access to the many shops, medical facilities, international schools and first-class golf courses to be found east of Marbella, it is an ideal location for people looking for a relaxed lifestyle.Built on the beachside of the main A7 coast road, wherever you are in Marbesa is just a short walk through the quiet leafy streets to the sandy seashore with its magnificent views across the Mediterranean. There is a real community feeling in this small urbanisation, which has grown up around the development of homes inspired by the feel of a traditional Andalusian white village. The properties for sale in Marbesa offer exceptional value for money.

| Setting Beachside Close To Sea Urbanisation | Orientation South         | Condition Excellent Good Recently Renovated                  | <b>Pool</b> Private          |
|---------------------------------------------|---------------------------|--------------------------------------------------------------|------------------------------|
| Climate Control Air Conditioning            | Views Garden Pool         | Features Fitted Wardrobes Near Transport WiFi Double Glazing | <b>Furniture</b> Optional    |
| <b>Garden</b> Private                       | Security 24 Hour Security | Parking<br>Garage                                            | <b>Utilities</b> Electricity |
| Category                                    |                           |                                                              |                              |