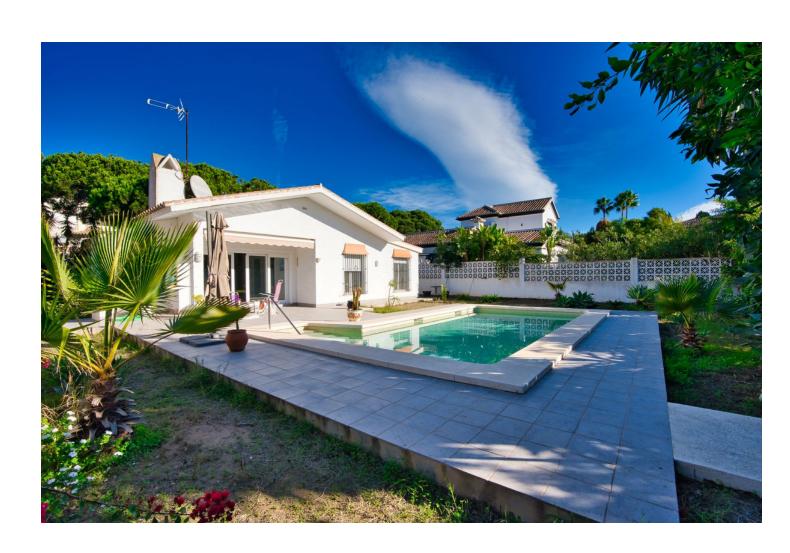

2

148 m<sup>2</sup>

630 m<sup>2</sup>

SPECIAL FEATURES; Kitchen equipped, Beachside, Fully fitted kitchen, Fitted wardrobes, Excellent condition, Garden view This beautiful villa totally renovated is located in one of Marbella's best beach urbanization, Marbesa. The house is south facing and consists of 2 bedrooms & 2 bathrooms, a large living and dining area and an open plan American kitchen. The nice well sized swimming pool offers around it many chill out-sitting areas, that make this house a great place to spend comfortable holidays on the Costa del Sol. Extra features: spacious terrace around the pool, air conditioning hot/cold. Garage can easily be converted into a 3rd bedroom!! The charming and well-established neighbourhood of Marbesa offers a tranquil location close to extensive sandy beaches just eight kilometres from Marbella town centre. With some excellent beach restaurants nearby, as well as easy access to the many shops, medical facilities, international schools and first-class golf courses to be found east of Marbella, it is an ideal location for people looking for a relaxed lifestyle.Built on the beachside of the main A7 coast road, wherever you are in Marbesa is just a short walk through the quiet leafy streets to the sandy seashore with its magnificent views across the Mediterranean. There is a real community feeling in this small urbanisation, which has grown up around the development of homes inspired by the feel of a traditional Andalusian white village. The properties for sale in Marbesa offer exceptional value for money.