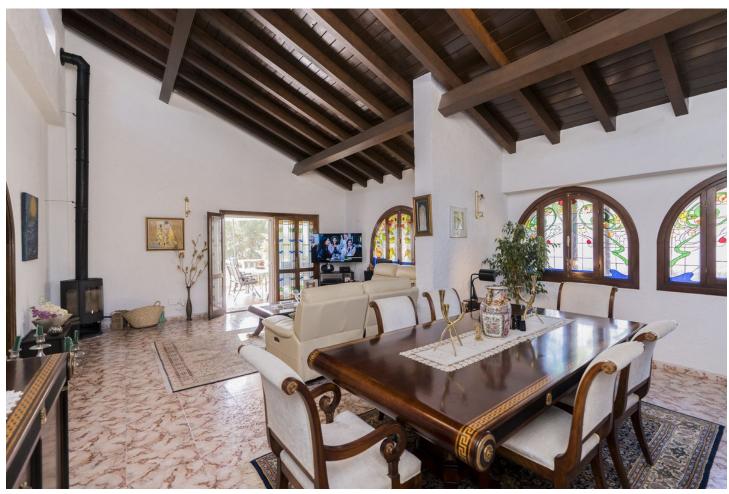

Detached Villa, Torrenueva, Costa del Sol. 4 Bedrooms, 3 Bathrooms, Built 199 m², Garden/Plot 857 m². Setting: Close To Golf, Close To Shops, Close To Sea, Close To Town, Close To Schools. Orientation: South. Condition: Excellent. Pool: Private. Climate Control: Fireplace. Views: Sea. Features: Covered Terrace, Fitted Wardrobes, Near Transport, Private Terrace, WiFi, Guest Apartment, Guest House, Storage Room, Ensuite Bathroom, Marble Flooring, Barbeque, Double Glazing, Fiber Optic. Furniture: Optional. Kitchen: Fully Fitted. Garden: Private. Security: Alarm System. Parking: More Than One. Utilities: Electricity. Category: Holiday Homes, Resale.