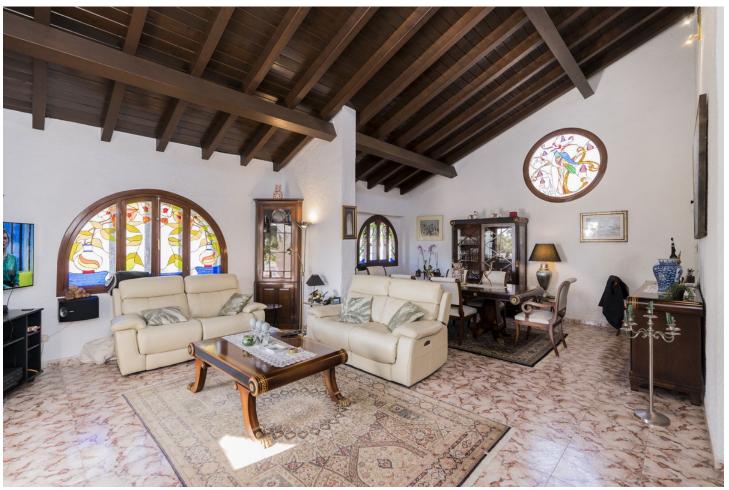

Detached Villa, Torrenueva, Costa del Sol. 4 Bedrooms, 3 Bathrooms, Built 199 m², Garden/Plot 857 m². Setting: Close To Golf, Close To Shops, Close To Sea, Close To Town, Close To Schools. Orientation: South. Condition: Excellent. Pool: Private. Climate Control: Fireplace. Views: Sea. Features: Covered Terrace, Fitted Wardrobes, Near Transport, Private Terrace, WiFi, Guest Apartment, Guest House, Storage Room, Ensuite Bathroom, Marble Flooring, Barbeque, Double Glazing, Fiber Optic. Furniture: Optional. Kitchen: Fully Fitted. Garden: Private. Security: Alarm System. Parking: More Than One. Utilities: Electricity. Category: Holiday Homes, Resale.