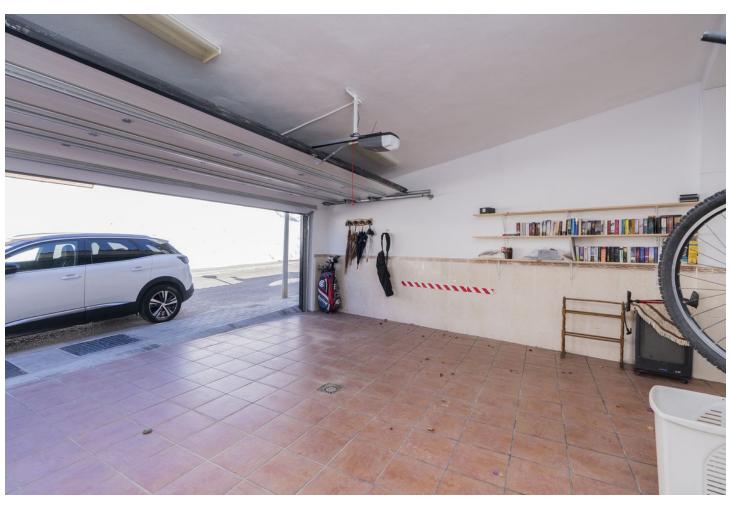

Detached Villa, Torrenueva, Costa del Sol. 4 Bedrooms, 3 Bathrooms, Built 199 m², Garden/Plot 857 m². Setting: Close To Golf, Close To Shops, Close To Sea, Close To Town, Close To Schools. Orientation: South. Condition: Excellent. Pool: Private. Climate Control: Fireplace. Views: Sea. Features: Covered Terrace, Fitted Wardrobes, Near Transport, Private Terrace, WiFi, Guest Apartment, Guest House, Storage Room, Ensuite Bathroom, Marble Flooring, Barbeque, Double Glazing, Fiber Optic. Furniture: Optional. Kitchen: Fully Fitted. Garden: Private. Security: Alarm System. Parking: More Than One. Utilities: Electricity. Category: Holiday Homes, Resale.