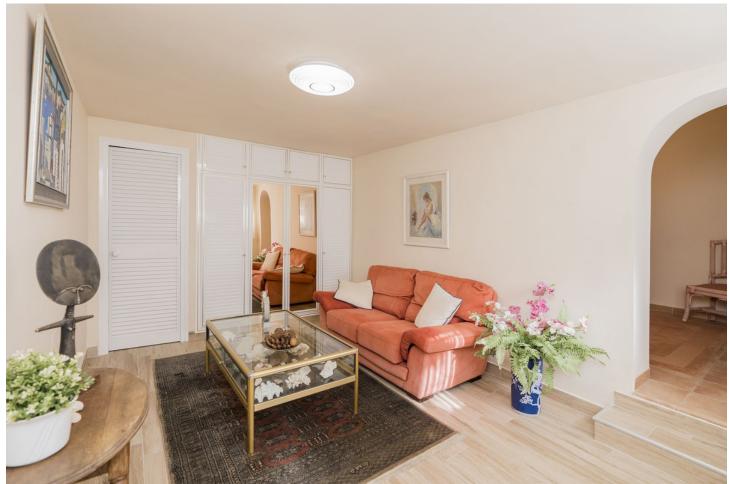

Detached Villa, Torrenueva, Costa del Sol. 4 Bedrooms, 3 Bathrooms, Built 199 m², Garden/Plot 857 m². Setting: Close To Golf, Close To Shops, Close To Sea, Close To Town, Close To Schools. Orientation: South. Condition: Excellent. Pool: Private. Climate Control: Fireplace. Views: Sea. Features: Covered Terrace, Fitted Wardrobes, Near Transport, Private Terrace, WiFi, Guest Apartment, Guest House, Storage Room, Ensuite Bathroom, Marble Flooring, Barbeque, Double Glazing, Fiber Optic. Furniture: Optional. Kitchen: Fully Fitted. Garden: Private. Security: Alarm System. Parking: More Than One. Utilities: Electricity. Category: Holiday Homes, Resale.