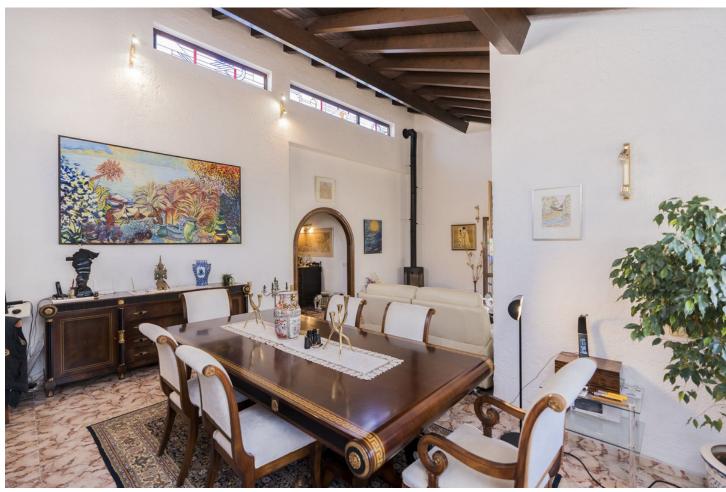

Detached Villa, Torrenueva, Costa del Sol. 4 Bedrooms, 3 Bathrooms, Built 199 m², Garden/Plot 857 m². Setting: Close To Golf, Close To Shops, Close To Sea, Close To Town, Close To Schools. Orientation: South. Condition: Excellent. Pool: Private. Climate Control: Fireplace. Views: Sea. Features: Covered Terrace, Fitted Wardrobes, Near Transport, Private Terrace, WiFi, Guest Apartment, Guest House, Storage Room, Ensuite Bathroom, Marble Flooring, Barbeque, Double Glazing, Fiber Optic. Furniture: Optional. Kitchen: Fully Fitted. Garden: Private. Security: Alarm System. Parking: More Than One. Utilities: Electricity. Category: Holiday Homes, Resale.