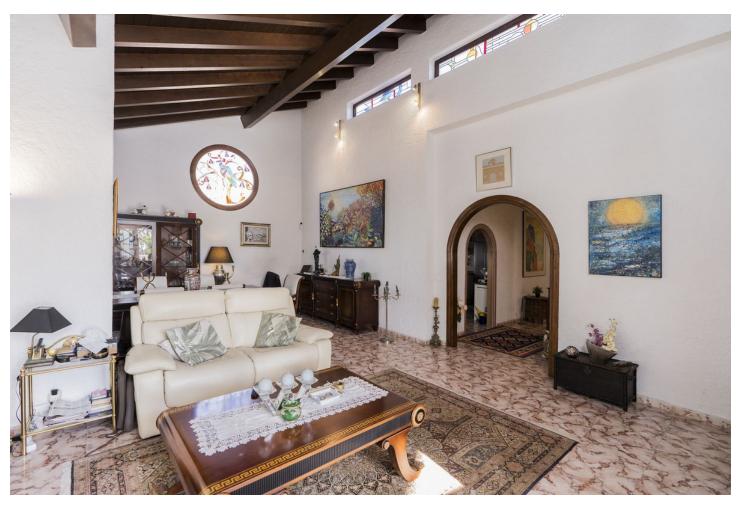

Detached Villa, Torrenueva, Costa del Sol. 4 Bedrooms, 3 Bathrooms, Built 199 m², Garden/Plot 857 m². Setting: Close To Golf, Close To Shops, Close To Sea, Close To Town, Close To Schools. Orientation: South. Condition: Excellent. Pool: Private. Climate Control: Fireplace. Views: Sea. Features: Covered Terrace, Fitted Wardrobes, Near Transport, Private Terrace, WiFi, Guest Apartment, Guest House, Storage Room, Ensuite Bathroom, Marble Flooring, Barbeque, Double Glazing, Fiber Optic. Furniture: Optional. Kitchen: Fully Fitted. Garden: Private. Security: Alarm System. Parking: More Than One. Utilities: Electricity. Category: Holiday Homes, Resale.