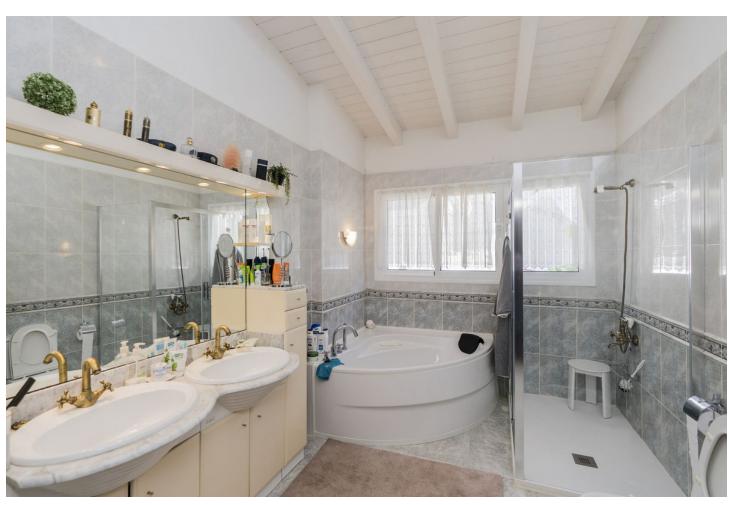

Detached Villa, Torrenueva, Costa del Sol. 4 Bedrooms, 3 Bathrooms, Built 199 m², Garden/Plot 857 m². Setting: Close To Golf, Close To Shops, Close To Sea, Close To Town, Close To Schools. Orientation: South. Condition: Excellent. Pool: Private. Climate Control: Fireplace. Views: Sea. Features: Covered Terrace, Fitted Wardrobes, Near Transport, Private Terrace, WiFi, Guest Apartment, Guest House, Storage Room, Ensuite Bathroom, Marble Flooring, Barbeque, Double Glazing, Fiber Optic. Furniture: Optional. Kitchen: Fully Fitted. Garden: Private. Security: Alarm System. Parking: More Than One. Utilities: Electricity. Category: Holiday Homes, Resale.