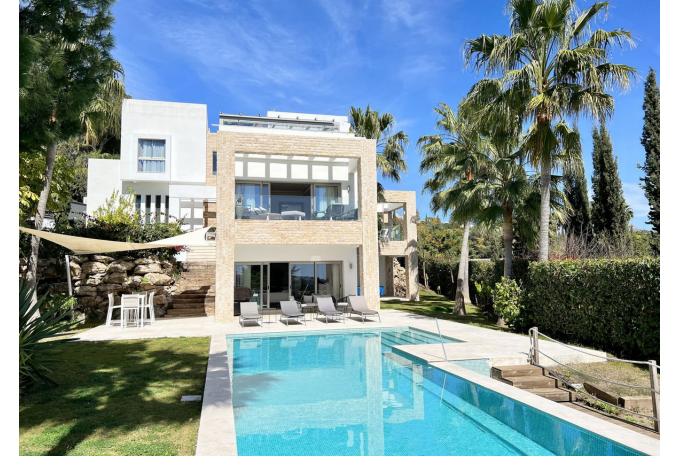

## Sales - House - Benahavís 3.680.000€

www.mibgroup.es +34 662 58 96 58 info@mibgroup.es

Ref.-ID: MIBGR4201996 Benahavís House

Community: 720 EUR / year IBI: 1,100 EUR / year Rubbish: 160 EUR / year

5

7

410 m2

1500 m2

Astunning modern villa located in the prestigious area of Benahavis, El Paraiso Alto only 10 minute drive to Puerto Banus and 15min Marbella Centre. 35min drive to the international Malaga Airport. This villa is open plan and the ground floor flows to the terrace and the garden with nice sea views a wide and long infinity pool which the end leads to a chill out with a fire place. The Villa has on each floor an en-suite bedroom which gives you 100% privacy. The enormous basement has a big living / entertainment room with a second chimney, cinema, spa, sauna, reading corner. The urbanisation has 24hr security and the villa has the latest technology to add security and comfort. It comes furnished and ready to move in! About the area: El Paraiso Alto is a municipality of Benahavis located high on the hill offering spectacular views to its residents overlooking the coast and numerous golf courses. El Paraiso is well communicated with only a 10' drive to the beautiful Benahavis with a wide gastronomic offer and the charm of its typical Andalusian streets. The closest beach in San Pedro Alcantara can be reached within 5' and the heart of all entertainment – Puerto Banus – is just a 10' drive away. In addition, El Paraiso is located in a close proximity to 18-hole El Paraiso and Atalaya Golf Courses as well as tennis and paddle courts. Interested? Contact us for more information and visits! Ask us about our services: airport transfers, hotel reservations, tax identification number applications, opening bank accounts, as well as recommendations for lawyers, tax advisors, residence management, and Golden Visa applications.