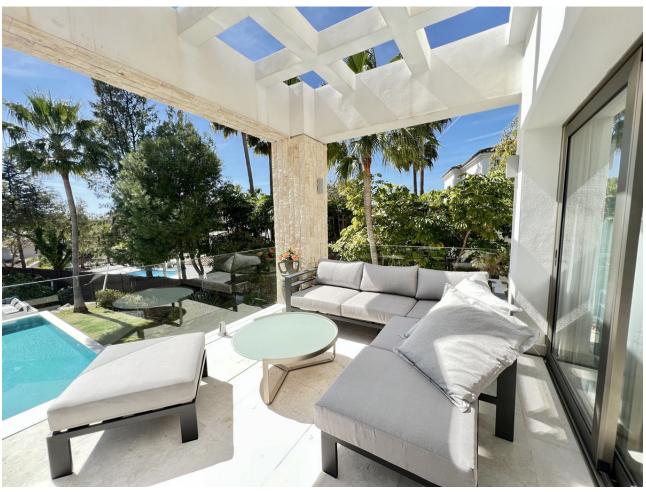

1500 m2

Astunning modern villa located in the prestigious area of Benahavis, El Paraiso Alto only 10 minute drive to Puerto Banus and 15min Marbella Centre. 35min drive to the international Malaga Airport. This villa is open plan and the ground floor flows to the terrace and the garden with nice sea views a wide and long infinity pool which the end leads to a chill out with a fire place. The Villa has on each floor an en-suite bedroom which gives you 100% privacy. The enormous basement has a big living / entertainment room with a second chimney, cinema, spa, sauna, reading corner. The urbanisation has 24hr security and the villa has the latest technology to add security and comfort. It comes furnished and ready to move in! About the area: El Paraiso Alto is a municipality of Benahavis located high on the hill offering spectacular views to its residents overlooking the coast and numerous golf courses. El Paraiso is well communicated with only a 10' drive to the beautiful Benahavis with a wide gastronomic offer and the charm of its typical Andalusian streets. The closest beach in San Pedro Alcantara can be reached within 5' and the heart of all entertainment – Puerto Banus – is just a 10' drive away. In addition, El Paraiso is located in a close proximity to 18-hole El Paraiso and Atalaya Golf Courses as well as tennis and paddle courts. Interested? Contact us for more information and visits! Ask us about our services: airport transfers, hotel reservations, tax identification number applications, opening bank accounts, as well as recommendations for lawyers, tax advisors, residence management, and Golden Visa applications.