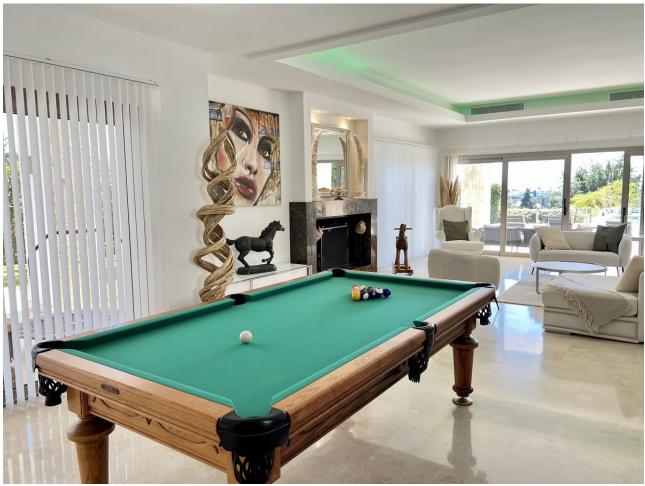

1500 m2

Astunning modern villa located in the prestigious area of Benahavis, El Paraiso Alto only 10 minute drive to Puerto Banus and 15min Marbella Centre. 35min drive to the international Malaga Airport. This villa is open plan and the ground floor flows to the terrace and the garden with nice sea views a wide and long infinity pool which the end leads to a chill out with a fire place. The Villa has on each floor an en-suite bedroom which gives you 100% privacy. The enormous basement has a big living / entertainment room with a second chimney, cinema, spa, sauna, reading corner. The urbanisation has 24hr security and the villa has the latest technology to add security and comfort. It comes furnished and ready to move in! About the area: El Paraiso Alto is a municipality of Benahavis located high on the hill offering spectacular views to its residents overlooking the coast and numerous golf courses. El Paraiso is well communicated with only a 10' drive to the beautiful Benahavis with a wide gastronomic offer and the charm of its typical Andalusian streets. The closest beach in San Pedro Alcantara can be reached within 5' and the heart of all entertainment – Puerto Banus – is just a 10' drive away. In addition, El Paraiso is located in a close proximity to 18-hole El Paraiso and Atalaya Golf Courses as well as tennis and paddle courts. Interested? Contact us for more information and visits! Ask us about our services: airport transfers, hotel reservations, tax identification number applications, opening bank accounts, as well as recommendations for lawyers, tax advisors, residence management, and Golden Visa applications.