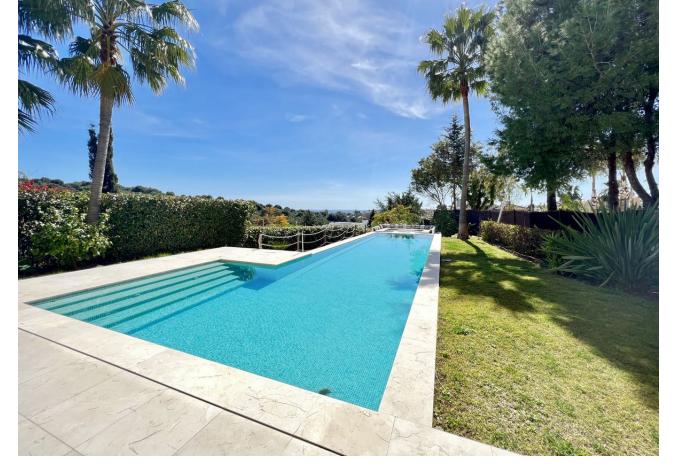

1500 m2

Astunning modern villa located in the prestigious area of Benahavis, El Paraiso Alto only 10 minute drive to Puerto Banus and 15min Marbella Centre. 35min drive to the international Malaga Airport. This villa is open plan and the ground floor flows to the terrace and the garden with nice sea views a wide and long infinity pool which the end leads to a chill out with a fire place. The Villa has on each floor an en-suite bedroom which gives you 100% privacy. The enormous basement has a big living / entertainment room with a second chimney, cinema, spa, sauna, reading corner. The urbanisation has 24hr security and the villa has the latest technology to add security and comfort. It comes furnished and ready to move in! About the area: El Paraiso Alto is a municipality of Benahavis located high on the hill offering spectacular views to its residents overlooking the coast and numerous golf courses. El Paraiso is well communicated with only a 10' drive to the beautiful Benahavis with a wide gastronomic offer and the charm of its typical Andalusian streets. The closest beach in San Pedro Alcantara can be reached within 5' and the heart of all entertainment – Puerto Banus – is just a 10' drive away. In addition, El Paraiso is located in a close proximity to 18-hole El Paraiso and Atalaya Golf Courses as well as tennis and paddle courts. Interested? Contact us for more information and visits! Ask us about our services: airport transfers, hotel reservations, tax identification number applications, opening bank accounts, as well as recommendations for lawyers, tax advisors, residence management, and Golden Visa applications.