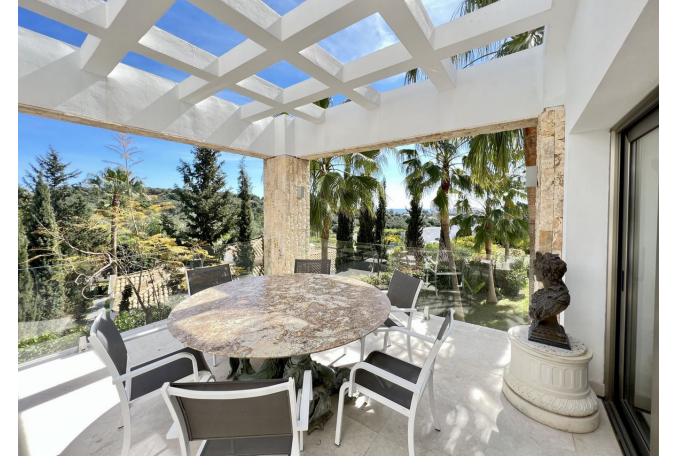

1500 m2

Astunning modern villa located in the prestigious area of Benahavis, El Paraiso Alto only 10 minute drive to Puerto Banus and 15min Marbella Centre. 35min drive to the international Malaga Airport. This villa is open plan and the ground floor flows to the terrace and the garden with nice sea views a wide and long infinity pool which the end leads to a chill out with a fire place. The Villa has on each floor an en-suite bedroom which gives you 100% privacy. The enormous basement has a big living / entertainment room with a second chimney, cinema, spa, sauna, reading corner. The urbanisation has 24hr security and the villa has the latest technology to add security and comfort. It comes furnished and ready to move in! About the area: El Paraiso Alto is a municipality of Benahavis located high on the hill offering spectacular views to its residents overlooking the coast and numerous golf courses. El Paraiso is well communicated with only a 10' drive to the beautiful Benahavis with a wide gastronomic offer and the charm of its typical Andalusian streets. The closest beach in San Pedro Alcantara can be reached within 5' and the heart of all entertainment – Puerto Banus – is just a 10' drive away. In addition, El Paraiso is located in a close proximity to 18-hole El Paraiso and Atalaya Golf Courses as well as tennis and paddle courts. Interested? Contact us for more information and visits! Ask us about our services: airport transfers, hotel reservations, tax identification number applications, opening bank accounts, as well as recommendations for lawyers, tax advisors, residence management, and Golden Visa applications.