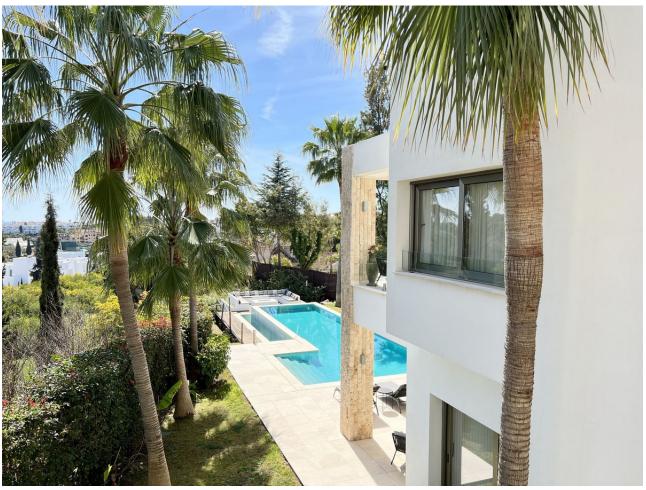

## Sales - House - Benahavís 3.680.000€

www.mibgroup.es +34 662 58 96 58 info@mibgroup.es

Ref.-ID: MIBGR4201996 Benahavís House

Community: 720 EUR / year IBI: 1,100 EUR / year Rubbish: 160 EUR / year

5

7

410 m2

1500 m2

Astunning modern villa located in the prestigious area of Benahavis, El Paraiso Alto only 10 minute drive to Puerto Banus and 15min Marbella Centre. 35min drive to the international Malaga Airport. This villa is open plan and the ground floor flows to the terrace and the garden with nice sea views a wide and long infinity pool which the end leads to a chill out with a fire place. The Villa has on each floor an en-suite bedroom which gives you 100% privacy. The enormous basement has a big living / entertainment room with a second chimney, cinema, spa, sauna, reading corner. The urbanisation has 24hr security and the villa has the latest technology to add security and comfort. It comes furnished and ready to move in! About the area: El Paraiso Alto is a municipality of Benahavis located high on the hill offering spectacular views to its residents overlooking the coast and numerous golf courses. El Paraiso is well communicated with only a 10' drive to the beautiful Benahavis with a wide gastronomic offer and the charm of its typical Andalusian streets. The closest beach in San Pedro Alcantara can be reached within 5' and the heart of all entertainment – Puerto Banus – is just a 10' drive away. In addition, El Paraiso is located in a close proximity to 18-hole El Paraiso and Atalaya Golf Courses as well as tennis and paddle courts. Interested? Contact us for more information and visits! Ask us about our services: airport transfers, hotel reservations, tax identification number applications, opening bank accounts, as well as recommendations for lawyers, tax advisors, residence management, and Golden Visa applications.