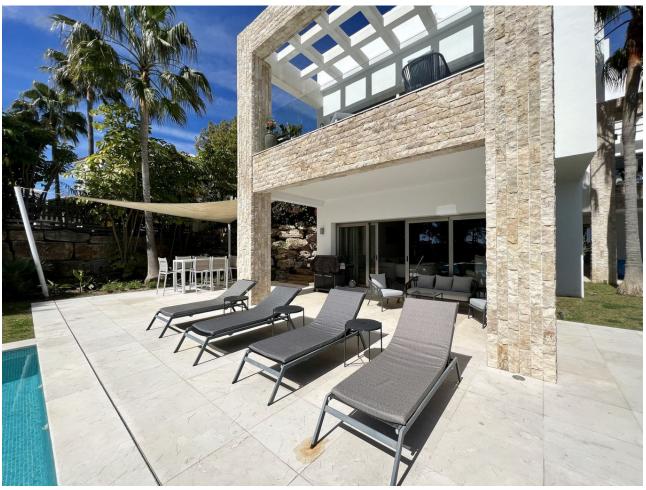

1500 m2

Astunning modern villa located in the prestigious area of Benahavis, El Paraiso Alto only 10 minute drive to Puerto Banus and 15min Marbella Centre. 35min drive to the international Malaga Airport. This villa is open plan and the ground floor flows to the terrace and the garden with nice sea views a wide and long infinity pool which the end leads to a chill out with a fire place. The Villa has on each floor an en-suite bedroom which gives you 100% privacy. The enormous basement has a big living / entertainment room with a second chimney, cinema, spa, sauna, reading corner. The urbanisation has 24hr security and the villa has the latest technology to add security and comfort. It comes furnished and ready to move in! About the area: El Paraiso Alto is a municipality of Benahavis located high on the hill offering spectacular views to its residents overlooking the coast and numerous golf courses. El Paraiso is well communicated with only a 10' drive to the beautiful Benahavis with a wide gastronomic offer and the charm of its typical Andalusian streets. The closest beach in San Pedro Alcantara can be reached within 5' and the heart of all entertainment – Puerto Banus – is just a 10' drive away. In addition, El Paraiso is located in a close proximity to 18-hole El Paraiso and Atalaya Golf Courses as well as tennis and paddle courts. Interested? Contact us for more information and visits! Ask us about our services: airport transfers, hotel reservations, tax identification number applications, opening bank accounts, as well as recommendations for lawyers, tax advisors, residence management, and Golden Visa applications.