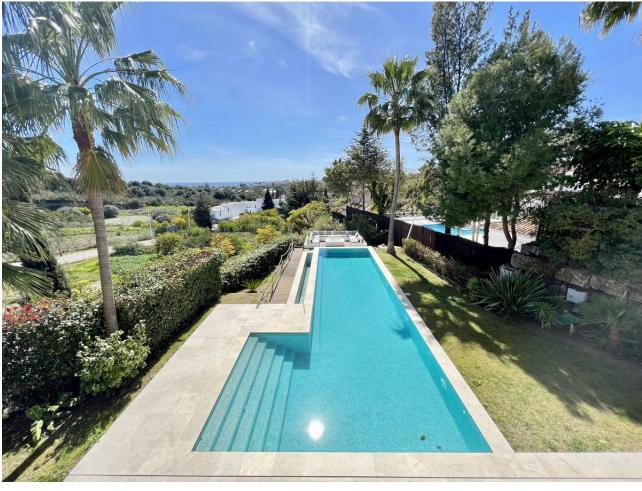

1500 m2

Astunning modern villa located in the prestigious area of Benahavis, El Paraiso Alto only 10 minute drive to Puerto Banus and 15min Marbella Centre. 35min drive to the international Malaga Airport. This villa is open plan and the ground floor flows to the terrace and the garden with nice sea views a wide and long infinity pool which the end leads to a chill out with a fire place. The Villa has on each floor an en-suite bedroom which gives you 100% privacy. The enormous basement has a big living / entertainment room with a second chimney, cinema, spa, sauna, reading corner. The urbanisation has 24hr security and the villa has the latest technology to add security and comfort. It comes furnished and ready to move in! About the area: El Paraiso Alto is a municipality of Benahavis located high on the hill offering spectacular views to its residents overlooking the coast and numerous golf courses. El Paraiso is well communicated with only a 10' drive to the beautiful Benahavis with a wide gastronomic offer and the charm of its typical Andalusian streets. The closest beach in San Pedro Alcantara can be reached within 5' and the heart of all entertainment – Puerto Banus – is just a 10' drive away. In addition, El Paraiso is located in a close proximity to 18-hole El Paraiso and Atalaya Golf Courses as well as tennis and paddle courts. Interested? Contact us for more information and visits! Ask us about our services: airport transfers, hotel reservations, tax identification number applications, opening bank accounts, as well as recommendations for lawyers, tax advisors, residence management, and Golden Visa applications.