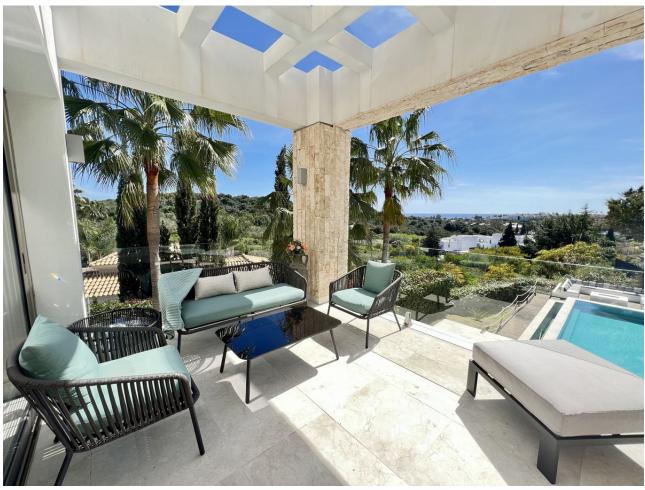

1500 m2

Astunning modern villa located in the prestigious area of Benahavis, El Paraiso Alto only 10 minute drive to Puerto Banus and 15min Marbella Centre. 35min drive to the international Malaga Airport. This villa is open plan and the ground floor flows to the terrace and the garden with nice sea views a wide and long infinity pool which the end leads to a chill out with a fire place. The Villa has on each floor an en-suite bedroom which gives you 100% privacy. The enormous basement has a big living / entertainment room with a second chimney, cinema, spa, sauna, reading corner. The urbanisation has 24hr security and the villa has the latest technology to add security and comfort. It comes furnished and ready to move in! About the area: El Paraiso Alto is a municipality of Benahavis located high on the hill offering spectacular views to its residents overlooking the coast and numerous golf courses. El Paraiso is well communicated with only a 10' drive to the beautiful Benahavis with a wide gastronomic offer and the charm of its typical Andalusian streets. The closest beach in San Pedro Alcantara can be reached within 5' and the heart of all entertainment – Puerto Banus – is just a 10' drive away. In addition, El Paraiso is located in a close proximity to 18-hole El Paraiso and Atalaya Golf Courses as well as tennis and paddle courts. Interested? Contact us for more information and visits! Ask us about our services: airport transfers, hotel reservations, tax identification number applications, opening bank accounts, as well as recommendations for lawyers, tax advisors, residence management, and Golden Visa applications.