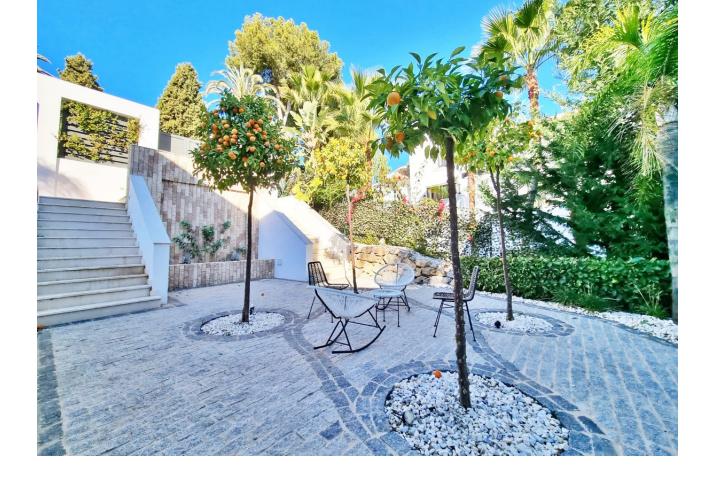

1500 m2

Astunning modern villa located in the prestigious area of Benahavis, El Paraiso Alto only 10 minute drive to Puerto Banus and 15min Marbella Centre. 35min drive to the international Malaga Airport. This villa is open plan and the ground floor flows to the terrace and the garden with nice sea views a wide and long infinity pool which the end leads to a chill out with a fire place. The Villa has on each floor an en-suite bedroom which gives you 100% privacy. The enormous basement has a big living / entertainment room with a second chimney, cinema, spa, sauna, reading corner. The urbanisation has 24hr security and the villa has the latest technology to add security and comfort. It comes furnished and ready to move in! About the area: El Paraiso Alto is a municipality of Benahavis located high on the hill offering spectacular views to its residents overlooking the coast and numerous golf courses. El Paraiso is well communicated with only a 10' drive to the beautiful Benahavis with a wide gastronomic offer and the charm of its typical Andalusian streets. The closest beach in San Pedro Alcantara can be reached within 5' and the heart of all entertainment – Puerto Banus – is just a 10' drive away. In addition, El Paraiso is located in a close proximity to 18-hole El Paraiso and Atalaya Golf Courses as well as tennis and paddle courts. Interested? Contact us for more information and visits! Ask us about our services: airport transfers, hotel reservations, tax identification number applications, opening bank accounts, as well as recommendations for lawyers, tax advisors, residence management, and Golden Visa applications.