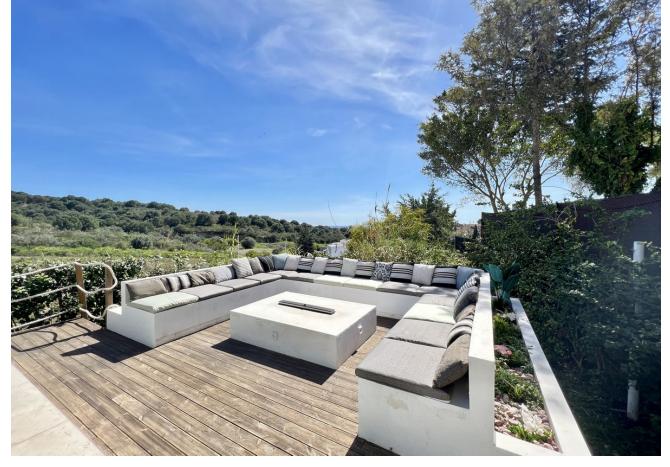

1500 m2

Astunning modern villa located in the prestigious area of Benahavis, El Paraiso Alto only 10 minute drive to Puerto Banus and 15min Marbella Centre. 35min drive to the international Malaga Airport. This villa is open plan and the ground floor flows to the terrace and the garden with nice sea views a wide and long infinity pool which the end leads to a chill out with a fire place. The Villa has on each floor an en-suite bedroom which gives you 100% privacy. The enormous basement has a big living / entertainment room with a second chimney, cinema, spa, sauna, reading corner. The urbanisation has 24hr security and the villa has the latest technology to add security and comfort. It comes furnished and ready to move in! About the area: El Paraiso Alto is a municipality of Benahavis located high on the hill offering spectacular views to its residents overlooking the coast and numerous golf courses. El Paraiso is well communicated with only a 10' drive to the beautiful Benahavis with a wide gastronomic offer and the charm of its typical Andalusian streets. The closest beach in San Pedro Alcantara can be reached within 5' and the heart of all entertainment – Puerto Banus – is just a 10' drive away. In addition, El Paraiso is located in a close proximity to 18-hole El Paraiso and Atalaya Golf Courses as well as tennis and paddle courts. Interested? Contact us for more information and visits! Ask us about our services: airport transfers, hotel reservations, tax identification number applications, opening bank accounts, as well as recommendations for lawyers, tax advisors, residence management, and Golden Visa applications.