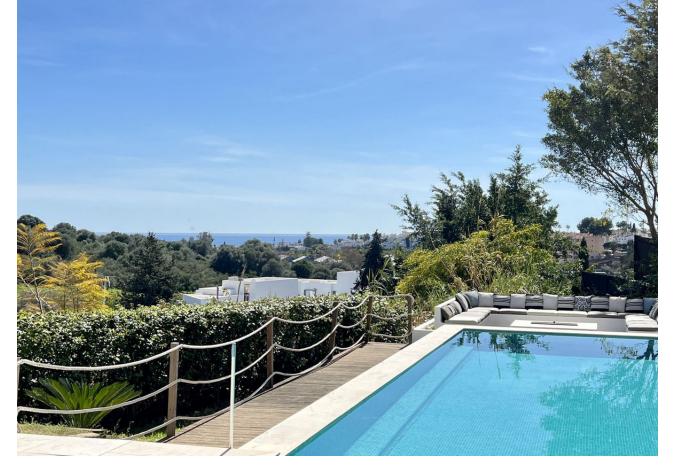

1500 m2

Astunning modern villa located in the prestigious area of Benahavis, El Paraiso Alto only 10 minute drive to Puerto Banus and 15min Marbella Centre. 35min drive to the international Malaga Airport. This villa is open plan and the ground floor flows to the terrace and the garden with nice sea views a wide and long infinity pool which the end leads to a chill out with a fire place. The Villa has on each floor an en-suite bedroom which gives you 100% privacy. The enormous basement has a big living / entertainment room with a second chimney, cinema, spa, sauna, reading corner. The urbanisation has 24hr security and the villa has the latest technology to add security and comfort. It comes furnished and ready to move in! About the area: El Paraiso Alto is a municipality of Benahavis located high on the hill offering spectacular views to its residents overlooking the coast and numerous golf courses. El Paraiso is well communicated with only a 10' drive to the beautiful Benahavis with a wide gastronomic offer and the charm of its typical Andalusian streets. The closest beach in San Pedro Alcantara can be reached within 5' and the heart of all entertainment – Puerto Banus – is just a 10' drive away. In addition, El Paraiso is located in a close proximity to 18-hole El Paraiso and Atalaya Golf Courses as well as tennis and paddle courts. Interested? Contact us for more information and visits! Ask us about our services: airport transfers, hotel reservations, tax identification number applications, opening bank accounts, as well as recommendations for lawyers, tax advisors, residence management, and Golden Visa applications.