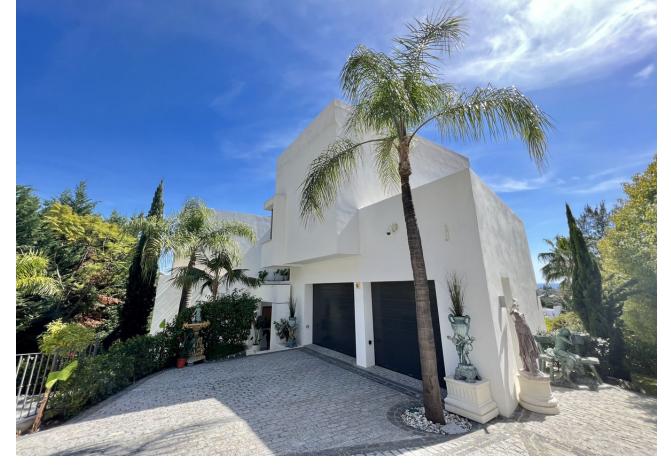

## Sales - House - Benahavís 3.680.000€

www.mibgroup.es +34 662 58 96 58 info@mibgroup.es

Ref.-ID: MIBGR4201996 Benahavís House

Community: 720 EUR / year IBI: 1,100 EUR / year Rubbish: 160 EUR / year

5

7

410 m2

1500 m2

Astunning modern villa located in the prestigious area of Benahavis, El Paraiso Alto only 10 minute drive to Puerto Banus and 15min Marbella Centre. 35min drive to the international Malaga Airport. This villa is open plan and the ground floor flows to the terrace and the garden with nice sea views a wide and long infinity pool which the end leads to a chill out with a fire place. The Villa has on each floor an en-suite bedroom which gives you 100% privacy. The enormous basement has a big living / entertainment room with a second chimney, cinema, spa, sauna, reading corner. The urbanisation has 24hr security and the villa has the latest technology to add security and comfort. It comes furnished and ready to move in! About the area: El Paraiso Alto is a municipality of Benahavis located high on the hill offering spectacular views to its residents overlooking the coast and numerous golf courses. El Paraiso is well communicated with only a 10' drive to the beautiful Benahavis with a wide gastronomic offer and the charm of its typical Andalusian streets. The closest beach in San Pedro Alcantara can be reached within 5' and the heart of all entertainment – Puerto Banus – is just a 10' drive away. In addition, El Paraiso is located in a close proximity to 18-hole El Paraiso and Atalaya Golf Courses as well as tennis and paddle courts. Interested? Contact us for more information and visits! Ask us about our services: airport transfers, hotel reservations, tax identification number applications, opening bank accounts, as well as recommendations for lawyers, tax advisors, residence management, and Golden Visa applications.