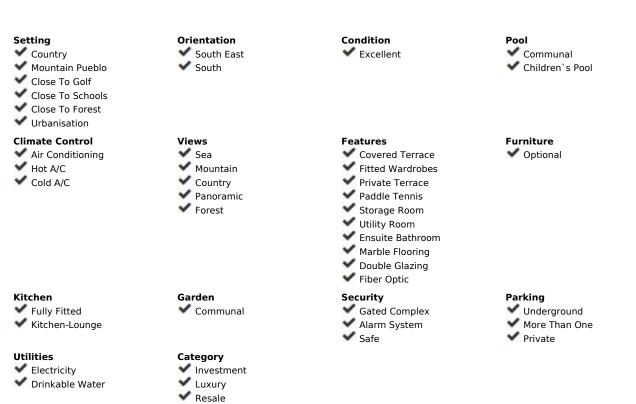

Sales - House - La Mairena

495.000€

www.mibgroup.es +34 662 58 96 58 info@mibgroup.es

SUPERB CORNER TOWNHOUSE SITUATED IN THE MUCH SOUGHT AFTER EL VICARIO COMPLEX WHICH IS NESTLED IN THE STUNNING LA MAIRENA DEVELOPMENT IN THE OJEN COUTRYSIDE. ENJOYING FANTASTIC PANORAMIC VIEWS FROM THE IDYLLIC LOCATION. THIS LUXURY PROPERTY IS ONLY A SHORT10 MINUTE DRIVE TO EITHER ELVIRIA OR LA CALA DE MIIAS WITH THEIR WIDE RANGE OF AMENITIES AND STUNNING BEACHES. THE ACCOMMODATION IS EXTREMELY LIGHT AND SPACIOUS WITH A DISTRIBUTION OVER THREE LEVELS AS FOLLOWS: LOWER FLOOR - DOUBLE GARAGE SPACE. STORAGE ROOM, SECURE ENTRANCE LEADING TO 4TH DOUBLE GUEST BEDROOM AND SEPARATE GUEST BATHROOM/UTILITY. STAIRS LEADING TO: GROUND FLOOR - HUGE OPEN PLAN LOUNGE / DINING / LUXURY FITTED KITCHEN AND SEPARATE GUEST CLOAKROOM. MAIN ENTRANCE LEADING TO REAR/SIDE PATIO AND GIVING ACCESS TO THE COMMUNAL POOL AND GARDENS. DOUBLE PATIO DOORS LEAD TO A LARGE SUNNY TERRACE WITH ROOM TO BOTH DINE AND RELAX WHILST ENJOYING THE INCREDIBLE VIEWS. THE TERRACE HAS GLASS CURTIANS TO ALLOW ALL ROUND ENJOYMENT OF THIS GREAT SPACE. STAIRS LEADING TO: UPPER FLOOR - TWO GENEROUS DOUBLE GUEST BEDROOMS SHARING A GUEST BATHROOM WITH WALK-IN SHOWER, MASTER SUITE WITH FEATURE WALK-IN DRESSING ROOM AND ENSUITE BATHROOM WITH BOTH A BATH AND WALK-IN SHOWER. THE MASTER SUITE HAS A PRIVATE TERRACE WHICH HAS GLASS CURTAINS AND INCREDIBLE VIEWS DOWN TO THE COAST. FINISHED TO THE HIGHEST STANDARDS OF QUALITY WITH MARBLE FITTINGS THROUGHOUT, AIR-CONDITIONING, CORNICING AND BEING IMMACULATELY PRESENTED AND MUCH IMPROVED BY THE PRESENT OWNERS, THIS PROPERTY NEEDS TO BE VIEWED TO FULLY APPRECIATE ALL THAT IT HAS TO OFFER. THE COMPLEX IS EXCEPTIONALLY WELL MAINTAINED WITH TWO POOLS PLUS AN ADDITIONAL CHILDREN'S POOL AND ALSO PADDLE TENNIS FACILITIES. LA MAIRENA IS AN EXCLUSIVE URBANISATION SET HIGH ABOVE THE MIJAS AND MARBELLA COASTLINE AND REKNOWED FOR IT'S INTERNATIONAL GERMAN SCHOOL, ECOS COLLEGE AND THE HOFSAESS TENNIS ACADEMY.