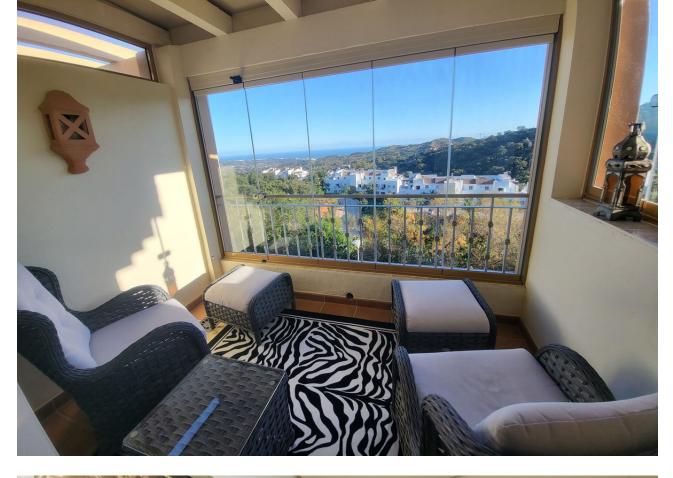

Sales - House - La Mairena

495.000€

www.mibgroup.es +34 662 58 96 58 info@mibgroup.es

SUPERB CORNER TOWNHOUSE SITUATED IN THE MUCH SOUGHT AFTER EL VICARIO COMPLEX WHICH IS NESTLED IN THE STUNNING LA MAIRENA DEVELOPMENT IN THE OJEN COUTRYSIDE. ENJOYING FANTASTIC PANORAMIC VIEWS FROM THE IDYLLIC LOCATION. THIS LUXURY PROPERTY IS ONLY A SHORT10 MINUTE DRIVE TO EITHER ELVIRIA OR LA CALA DE MIIAS WITH THEIR WIDE RANGE OF AMENITIES AND STUNNING BEACHES. THE ACCOMMODATION IS EXTREMELY LIGHT AND SPACIOUS WITH A DISTRIBUTION OVER THREE LEVELS AS FOLLOWS: LOWER FLOOR - DOUBLE GARAGE SPACE. STORAGE ROOM, SECURE ENTRANCE LEADING TO 4TH DOUBLE GUEST BEDROOM AND SEPARATE GUEST BATHROOM/UTILITY. STAIRS LEADING TO: GROUND FLOOR - HUGE OPEN PLAN LOUNGE / DINING / LUXURY FITTED KITCHEN AND SEPARATE GUEST CLOAKROOM. MAIN ENTRANCE LEADING TO REAR/SIDE PATIO AND GIVING ACCESS TO THE COMMUNAL POOL AND GARDENS. DOUBLE PATIO DOORS LEAD TO A LARGE SUNNY TERRACE WITH ROOM TO BOTH DINE AND RELAX WHILST ENJOYING THE INCREDIBLE VIEWS. THE TERRACE HAS GLASS CURTIANS TO ALLOW ALL ROUND ENJOYMENT OF THIS GREAT SPACE. STAIRS LEADING TO: UPPER FLOOR - TWO GENEROUS DOUBLE GUEST BEDROOMS SHARING A GUEST BATHROOM WITH WALK-IN SHOWER, MASTER SUITE WITH FEATURE WALK-IN DRESSING ROOM AND ENSUITE BATHROOM WITH BOTH A BATH AND WALK-IN SHOWER. THE MASTER SUITE HAS A PRIVATE TERRACE WHICH HAS GLASS CURTAINS AND INCREDIBLE VIEWS DOWN TO THE COAST. FINISHED TO THE HIGHEST STANDARDS OF QUALITY WITH MARBLE FITTINGS THROUGHOUT, AIR-CONDITIONING, CORNICING AND BEING IMMACULATELY PRESENTED AND MUCH IMPROVED BY THE PRESENT OWNERS, THIS PROPERTY NEEDS TO BE VIEWED TO FULLY APPRECIATE ALL THAT IT HAS TO OFFER. THE COMPLEX IS EXCEPTIONALLY WELL MAINTAINED WITH TWO POOLS PLUS AN ADDITIONAL CHILDREN'S POOL AND ALSO PADDLE TENNIS FACILITIES. LA MAIRENA IS AN EXCLUSIVE URBANISATION SET HIGH ABOVE THE MIJAS AND MARBELLA COASTLINE AND REKNOWED FOR IT'S INTERNATIONAL GERMAN SCHOOL, ECOS COLLEGE AND THE HOFSAESS TENNIS ACADEMY.