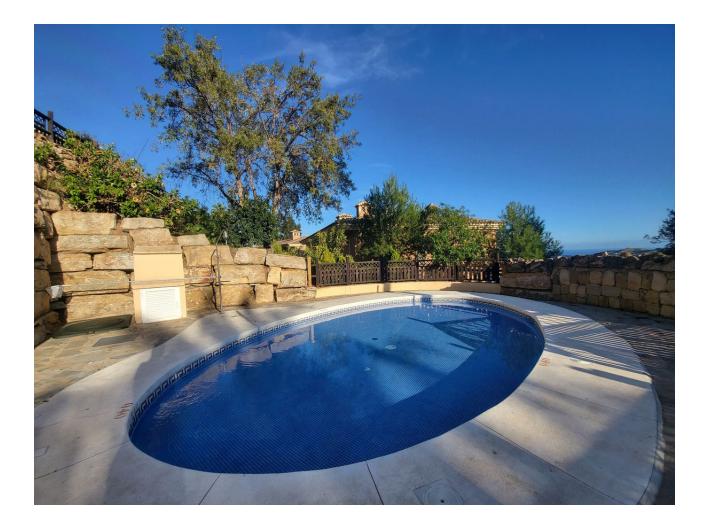

Sales - House - La Mairena

495.000€

www.mibgroup.es +34 662 58 96 58 info@mibgroup.es

SUPERB CORNER TOWNHOUSE SITUATED IN THE MUCH SOUGHT AFTER EL VICARIO COMPLEX WHICH IS NESTLED IN THE STUNNING LA MAIRENA DEVELOPMENT IN THE OJEN COUTRYSIDE. ENJOYING FANTASTIC PANORAMIC VIEWS FROM THE IDYLLIC LOCATION. THIS LUXURY PROPERTY IS ONLY A SHORT10 MINUTE DRIVE TO EITHER ELVIRIA OR LA CALA DE MIIAS WITH THEIR WIDE RANGE OF AMENITIES AND STUNNING BEACHES. THE ACCOMMODATION IS EXTREMELY LIGHT AND SPACIOUS WITH A DISTRIBUTION OVER THREE LEVELS AS FOLLOWS: LOWER FLOOR - DOUBLE GARAGE SPACE. STORAGE ROOM, SECURE ENTRANCE LEADING TO 4TH DOUBLE GUEST BEDROOM AND SEPARATE GUEST BATHROOM/UTILITY. STAIRS LEADING TO: GROUND FLOOR - HUGE OPEN PLAN LOUNGE / DINING / LUXURY FITTED KITCHEN AND SEPARATE GUEST CLOAKROOM. MAIN ENTRANCE LEADING TO REAR/SIDE PATIO AND GIVING ACCESS TO THE COMMUNAL POOL AND GARDENS. DOUBLE PATIO DOORS LEAD TO A LARGE SUNNY TERRACE WITH ROOM TO BOTH DINE AND RELAX WHILST ENJOYING THE INCREDIBLE VIEWS. THE TERRACE HAS GLASS CURTIANS TO ALLOW ALL ROUND ENJOYMENT OF THIS GREAT SPACE. STAIRS LEADING TO: UPPER FLOOR - TWO GENEROUS DOUBLE GUEST BEDROOMS SHARING A GUEST BATHROOM WITH WALK-IN SHOWER, MASTER SUITE WITH FEATURE WALK-IN DRESSING ROOM AND ENSUITE BATHROOM WITH BOTH A BATH AND WALK-IN SHOWER. THE MASTER SUITE HAS A PRIVATE TERRACE WHICH HAS GLASS CURTAINS AND INCREDIBLE VIEWS DOWN TO THE COAST. FINISHED TO THE HIGHEST STANDARDS OF QUALITY WITH MARBLE FITTINGS THROUGHOUT, AIR-CONDITIONING, CORNICING AND BEING IMMACULATELY PRESENTED AND MUCH IMPROVED BY THE PRESENT OWNERS, THIS PROPERTY NEEDS TO BE VIEWED TO FULLY APPRECIATE ALL THAT IT HAS TO OFFER. THE COMPLEX IS EXCEPTIONALLY WELL MAINTAINED WITH TWO POOLS PLUS AN ADDITIONAL CHILDREN'S POOL AND ALSO PADDLE TENNIS FACILITIES. LA MAIRENA IS AN EXCLUSIVE URBANISATION SET HIGH ABOVE THE MIJAS AND MARBELLA COASTLINE AND REKNOWED FOR IT'S INTERNATIONAL GERMAN SCHOOL, ECOS COLLEGE AND THE HOFSAESS TENNIS ACADEMY.