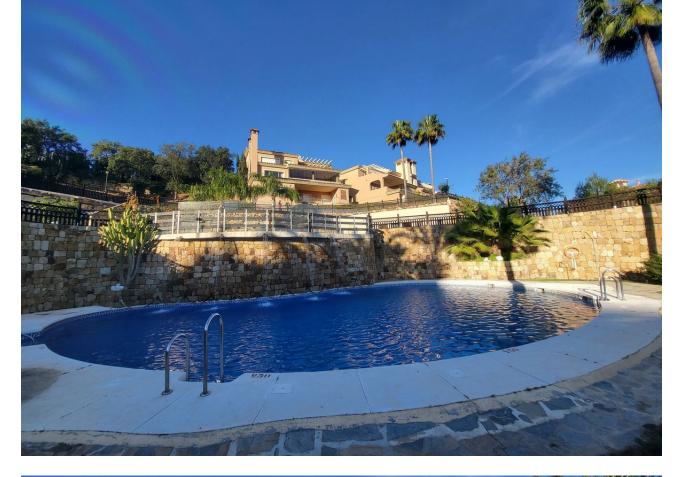

Sales - House - La Mairena

495.000€

www.mibgroup.es +34 662 58 96 58 info@mibgroup.es

SUPERB CORNER TOWNHOUSE SITUATED IN THE MUCH SOUGHT AFTER EL VICARIO COMPLEX WHICH IS NESTLED IN THE STUNNING LA MAIRENA DEVELOPMENT IN THE OJEN COUTRYSIDE. ENJOYING FANTASTIC PANORAMIC VIEWS FROM THE IDYLLIC LOCATION. THIS LUXURY PROPERTY IS ONLY A SHORT10 MINUTE DRIVE TO EITHER ELVIRIA OR LA CALA DE MIIAS WITH THEIR WIDE RANGE OF AMENITIES AND STUNNING BEACHES. THE ACCOMMODATION IS EXTREMELY LIGHT AND SPACIOUS WITH A DISTRIBUTION OVER THREE LEVELS AS FOLLOWS: LOWER FLOOR - DOUBLE GARAGE SPACE. STORAGE ROOM, SECURE ENTRANCE LEADING TO 4TH DOUBLE GUEST BEDROOM AND SEPARATE GUEST BATHROOM/UTILITY. STAIRS LEADING TO: GROUND FLOOR - HUGE OPEN PLAN LOUNGE / DINING / LUXURY FITTED KITCHEN AND SEPARATE GUEST CLOAKROOM. MAIN ENTRANCE LEADING TO REAR/SIDE PATIO AND GIVING ACCESS TO THE COMMUNAL POOL AND GARDENS. DOUBLE PATIO DOORS LEAD TO A LARGE SUNNY TERRACE WITH ROOM TO BOTH DINE AND RELAX WHILST ENJOYING THE INCREDIBLE VIEWS. THE TERRACE HAS GLASS CURTIANS TO ALLOW ALL ROUND ENJOYMENT OF THIS GREAT SPACE. STAIRS LEADING TO: UPPER FLOOR - TWO GENEROUS DOUBLE GUEST BEDROOMS SHARING A GUEST BATHROOM WITH WALK-IN SHOWER, MASTER SUITE WITH FEATURE WALK-IN DRESSING ROOM AND ENSUITE BATHROOM WITH BOTH A BATH AND WALK-IN SHOWER. THE MASTER SUITE HAS A PRIVATE TERRACE WHICH HAS GLASS CURTAINS AND INCREDIBLE VIEWS DOWN TO THE COAST. FINISHED TO THE HIGHEST STANDARDS OF QUALITY WITH MARBLE FITTINGS THROUGHOUT, AIR-CONDITIONING, CORNICING AND BEING IMMACULATELY PRESENTED AND MUCH IMPROVED BY THE PRESENT OWNERS, THIS PROPERTY NEEDS TO BE VIEWED TO FULLY APPRECIATE ALL THAT IT HAS TO OFFER. THE COMPLEX IS EXCEPTIONALLY WELL MAINTAINED WITH TWO POOLS PLUS AN ADDITIONAL CHILDREN'S POOL AND ALSO PADDLE TENNIS FACILITIES. LA MAIRENA IS AN EXCLUSIVE URBANISATION SET HIGH ABOVE THE MIJAS AND MARBELLA COASTLINE AND REKNOWED FOR IT'S INTERNATIONAL GERMAN SCHOOL, ECOS COLLEGE AND THE HOFSAESS TENNIS ACADEMY.