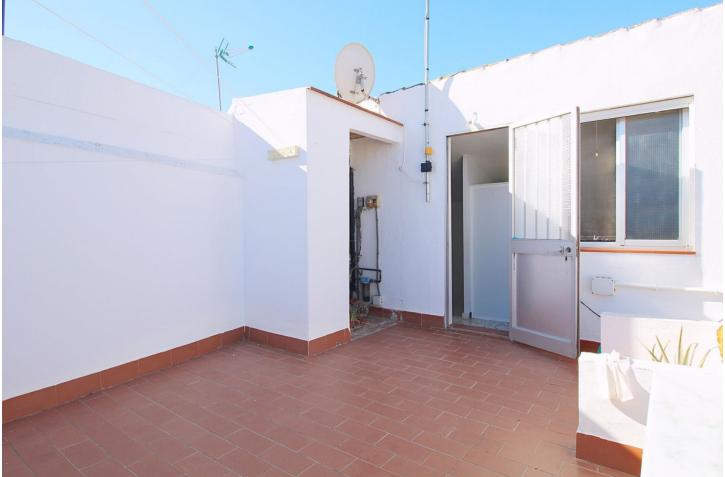

Incredible investment opportunity on this beautiful building with an excellent location downtown Coín. 558 m2 built, with commercial and house use. This property, with a 93 m2 plot, is located in a privileged urban environment, a few steps from the tourist attraction of the historic center of Coín, a must for locals and visitors, close to parks, bus stops and all kinds of shops, services and sites of interest. It is distributed over 5 floors plus a terrace, with the basement, the ground floor and the first floor being for commercial use; and the second, third and terrace for house use. The commercial area has more than 130 useful m2 and is equipped for the catering business. The basement in a storage area, the ground floor works as a bar and the first floor has an additional kitchen and a spacious dining area. The house, with more than 149 useful m2, is distributed as follows: in the second there is a living room - dining room with charming views of the street and the nearby park, a family room, kitchen and a toilet. On the third we have 4 bedrooms and a family bathroom with a bathtub, and on the terrace level there is a large laundry room - storage room with access to a terrace that enjoys the views of the surroundings. By preparing a project and requesting the corresponding permits, it could become a charming boutique hotel, making it an excellent opportunity for investors or entrepreneurs.