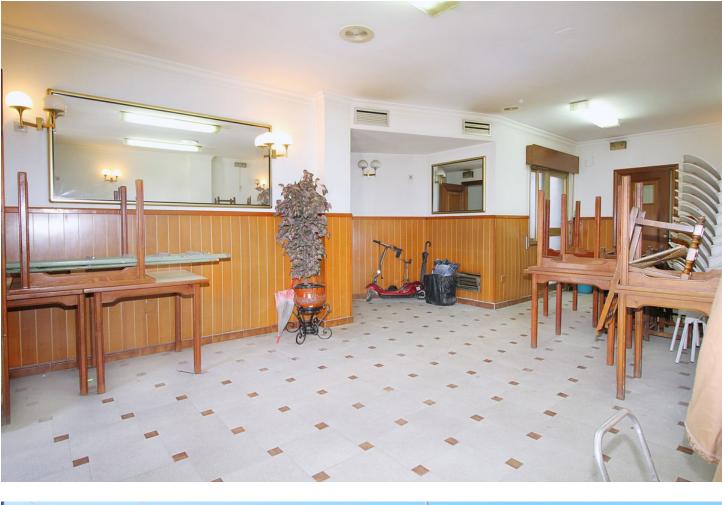

Incredible investment opportunity on this beautiful building with an excellent location downtown Coín. 558 m2 built, with commercial and house use. This property, with a 93 m2 plot, is located in a privileged urban environment, a few steps from the tourist attraction of the historic center of Coín, a must for locals and visitors, close to parks, bus stops and all kinds of shops, services and sites of interest. It is distributed over 5 floors plus a terrace, with the basement, the ground floor and the first floor being for commercial use; and the second, third and terrace for house use. The commercial area has more than 130 useful m2 and is equipped for the catering business. The basement in a storage area, the ground floor works as a bar and the first floor has an additional kitchen and a spacious dining area. The house, with more than 149 useful m2, is distributed as follows: in the second there is a living room - dining room with charming views of the street and the nearby park, a family room, kitchen and a toilet. On the third we have 4 bedrooms and a family bathroom with a bathtub, and on the terrace level there is a large laundry room - storage room with access to a terrace that enjoys the views of the surroundings. By preparing a project and requesting the corresponding permits, it could become a charming boutique hotel, making it an excellent opportunity for investors or entrepreneurs.