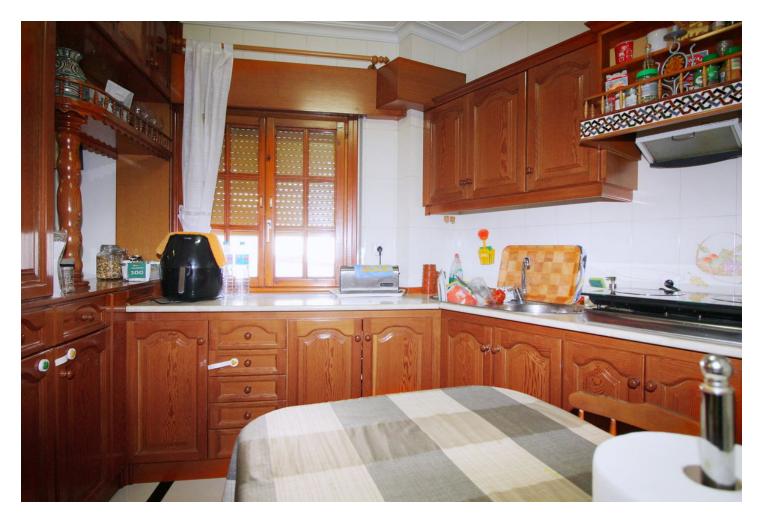

Incredible investment opportunity on this beautiful building with an excellent location downtown Coín. 558 m2 built, with commercial and house use. This property, with a 93 m2 plot, is located in a privileged urban environment, a few steps from the tourist attraction of the historic center of Coín, a must for locals and visitors, close to parks, bus stops and all kinds of shops, services and sites of interest. It is distributed over 5 floors plus a terrace, with the basement, the ground floor and the first floor being for commercial use; and the second, third and terrace for house use. The commercial area has more than 130 useful m2 and is equipped for the catering business. The basement in a storage area, the ground floor works as a bar and the first floor has an additional kitchen and a spacious dining area. The house, with more than 149 useful m2, is distributed as follows: in the second there is a living room - dining room with charming views of the street and the nearby park, a family room, kitchen and a toilet. On the third we have 4 bedrooms and a family bathroom with a bathtub, and on the terrace level there is a large laundry room - storage room with access to a terrace that enjoys the views of the surroundings. By preparing a project and requesting the corresponding permits, it could become a charming boutique hotel, making it an excellent opportunity for investors or entrepreneurs.