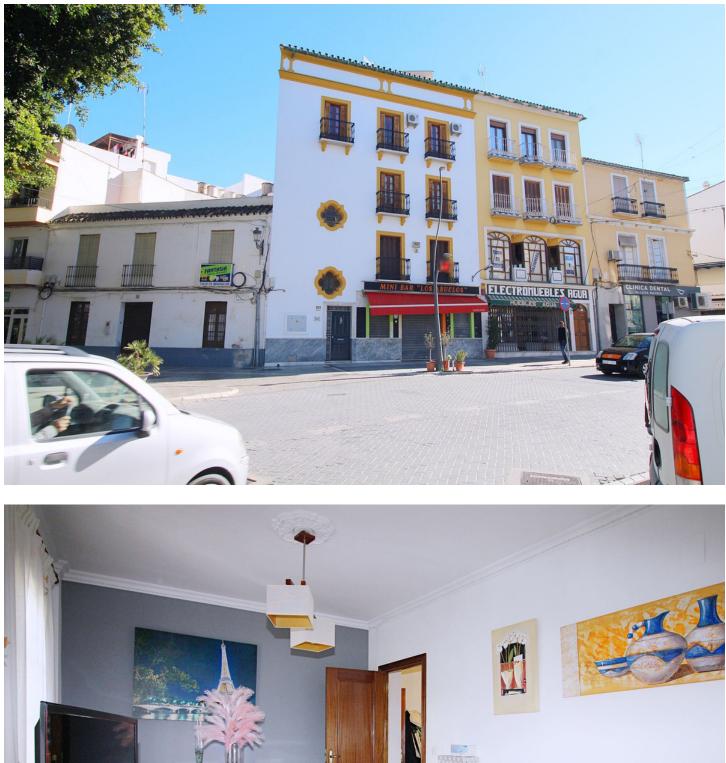

Incredible investment opportunity on this beautiful building with an excellent location downtown Coín. 558 m2 built, with commercial and house use. This property, with a 93 m2 plot, is located in a privileged urban environment, a few steps from the tourist attraction of the historic center of Coín, a must for locals and visitors, close to parks, bus stops and all kinds of shops, services and sites of interest. It is distributed over 5 floors plus a terrace, with the basement, the ground floor and the first floor being for commercial use; and the second, third and terrace for house use. The commercial area has more than 130 useful m2 and is equipped for the catering business. The basement in a storage area, the ground floor works as a bar and the first floor has an additional kitchen and a spacious dining area. The house, with more than 149 useful m2, is distributed as follows: in the second there is a living room - dining room with charming views of the street and the nearby park, a family room, kitchen and a toilet. On the third we have 4 bedrooms and a family bathroom with a bathtub, and on the terrace level there is a large laundry room - storage room with access to a terrace that enjoys the views of the surroundings. By preparing a project and requesting the corresponding permits, it could become a charming boutique hotel, making it an excellent opportunity for investors or entrepreneurs.