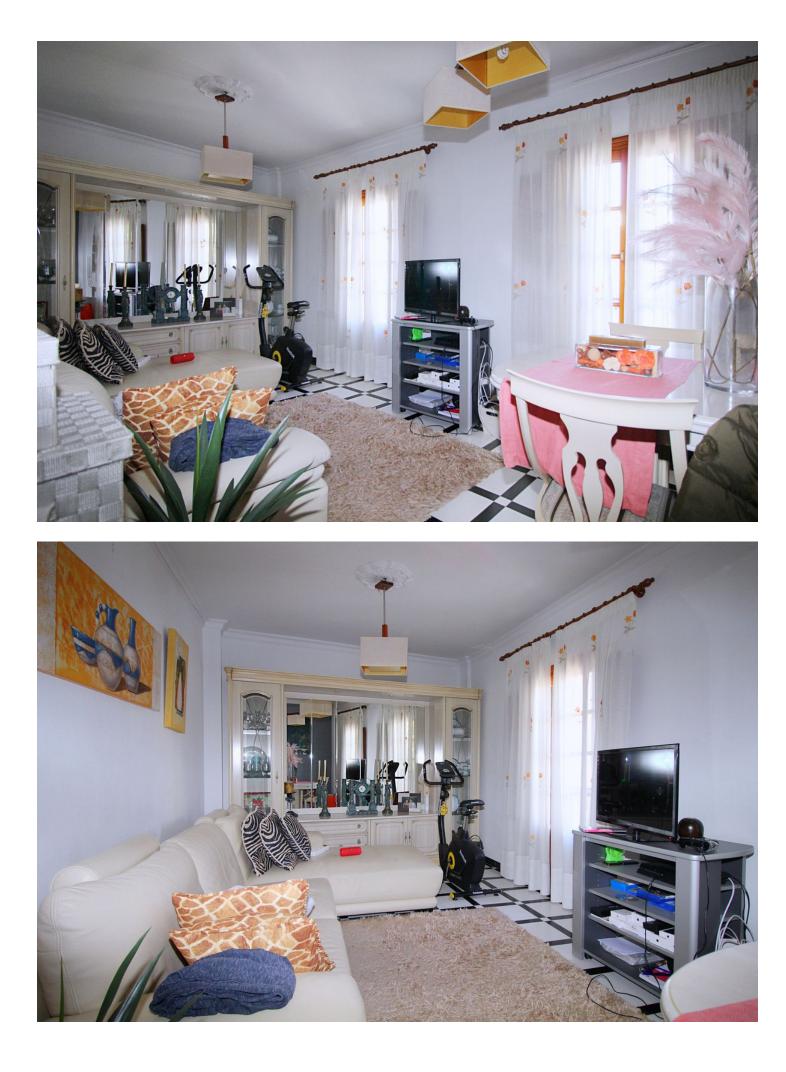

Incredible investment opportunity on this beautiful building with an excellent location downtown Coín. 558 m2 built, with commercial and house use. This property, with a 93 m2 plot, is located in a privileged urban environment, a few steps from the tourist attraction of the historic center of Coín, a must for locals and visitors, close to parks, bus stops and all kinds of shops, services and sites of interest. It is distributed over 5 floors plus a terrace, with the basement, the ground floor and the first floor being for commercial use; and the second, third and terrace for house use. The commercial area has more than 130 useful m2 and is equipped for the catering business. The basement in a storage area, the ground floor works as a bar and the first floor has an additional kitchen and a spacious dining area. The house, with more than 149 useful m2, is distributed as follows: in the second there is a living room - dining room with charming views of the street and the nearby park, a family room, kitchen and a toilet. On the third we have 4 bedrooms and a family bathroom with a bathtub, and on the terrace level there is a large laundry room - storage room with access to a terrace that enjoys the views of the surroundings. By preparing a project and requesting the corresponding permits, it could become a charming boutique hotel, making it an excellent opportunity for investors or entrepreneurs.