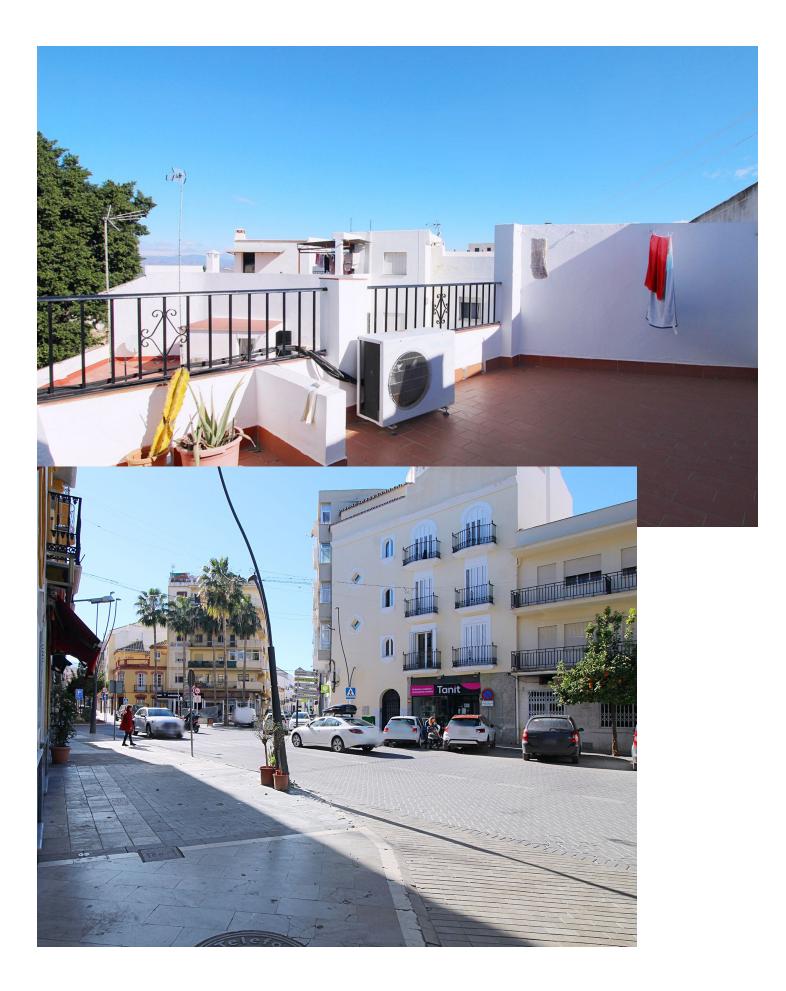

Incredible investment opportunity on this beautiful building with an excellent location downtown Coín. 558 m2 built, with commercial and house use. This property, with a 93 m2 plot, is located in a privileged urban environment, a few steps from the tourist attraction of the historic center of Coín, a must for locals and visitors, close to parks, bus stops and all kinds of shops, services and sites of interest. It is distributed over 5 floors plus a terrace, with the basement, the ground floor and the first floor being for commercial use; and the second, third and terrace for house use. The commercial area has more than 130 useful m2 and is equipped for the catering business. The basement in a storage area, the ground floor works as a bar and the first floor has an additional kitchen and a spacious dining area. The house, with more than 149 useful m2, is distributed as follows: in the second there is a living room - dining room with charming views of the street and the nearby park, a family room, kitchen and a toilet. On the third we have 4 bedrooms and a family bathroom with a bathtub, and on the terrace level there is a large laundry room - storage room with access to a terrace that enjoys the views of the surroundings. By preparing a project and requesting the corresponding permits, it could become a charming boutique hotel, making it an excellent opportunity for investors or entrepreneurs.