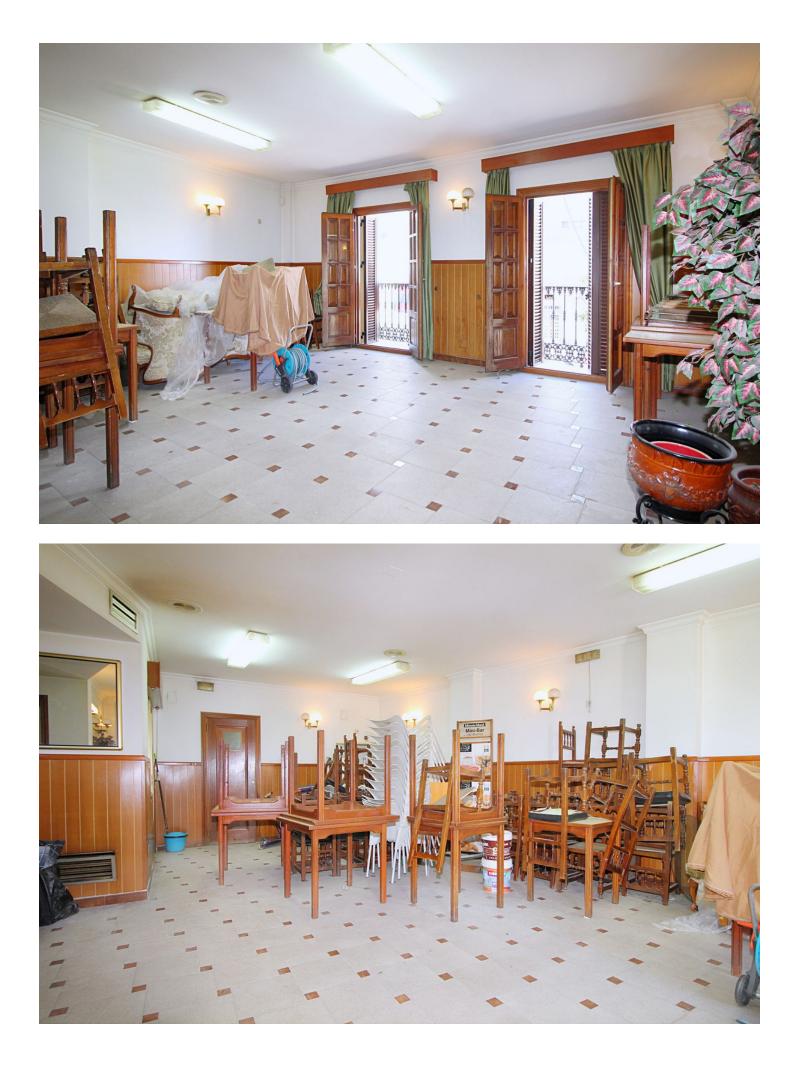

Incredible investment opportunity on this beautiful building with an excellent location downtown Coín. 558 m2 built, with commercial and house use. This property, with a 93 m2 plot, is located in a privileged urban environment, a few steps from the tourist attraction of the historic center of Coín, a must for locals and visitors, close to parks, bus stops and all kinds of shops, services and sites of interest. It is distributed over 5 floors plus a terrace, with the basement, the ground floor and the first floor being for commercial use; and the second, third and terrace for house use. The commercial area has more than 130 useful m2 and is equipped for the catering business. The basement in a storage area, the ground floor works as a bar and the first floor has an additional kitchen and a spacious dining area. The house, with more than 149 useful m2, is distributed as follows: in the second there is a living room - dining room with charming views of the street and the nearby park, a family room, kitchen and a toilet. On the third we have 4 bedrooms and a family bathroom with a bathtub, and on the terrace level there is a large laundry room - storage room with access to a terrace that enjoys the views of the surroundings. By preparing a project and requesting the corresponding permits, it could become a charming boutique hotel, making it an excellent opportunity for investors or entrepreneurs.