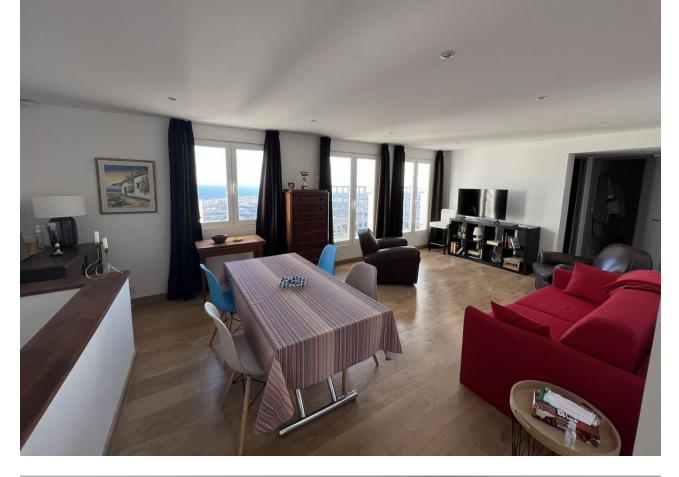

Beautiful renovated Townhouse in Mijas Pueblo with panoramic views to the sea! The property is divided into two apartments, each with 2 bedrooms and two bathrooms and a common area where the owners are installing a swimming pool, 1 bathroom with shower and a solarium with panoramic views. The house was recently renovated to the highest standing and is located in the white washed village of Mijas, less than 3 minutes' walk to the centre and all amenities. The house is divided into 3 floors. First floor with 2 bedrooms and one family bathroom to share, interior Andalucian Patio, laundry room, spacious living room, dining room and kitchen. It has independent access to the solarium and pool area. Second floor with 2 bedrooms, family bathroom, kitchen, living room, dining room, laundry room and spectacular views of the Mediterranean. Independent access to the solarium and pool area. Third floor with solarium, bathroom, outside kitchen, barbeque area and panoramic views to the sea and mountains. Total 178m2 4 bedrooms 3 bathrooms 2 kitchens 2 lounges 15m2 inner courtyard, Solarium of 60m2. 2 minutes walking to the town centre, 9 minutes driving to Fuengirola, 22 minutes to Malaga Costa del Sol AGP international airport and 30 minutes to Marbella. An ideal property as a family home or a fantastic rental house.

Setting Village Mountain Pueblo

Climate Control Air Conditioning Hot A/C Cold A/C

Kitchen Y Fully Fitted Orientation South

Views Sea Mountain Panoramic

Parking
Street

Condition Excellent Recently Renovated Covered Terrace Fitted Wardrobes Private Terrace Solarium Utility Room Barbeque Double Glazing Fiber Optic Utilities Electricity Drinkable Water