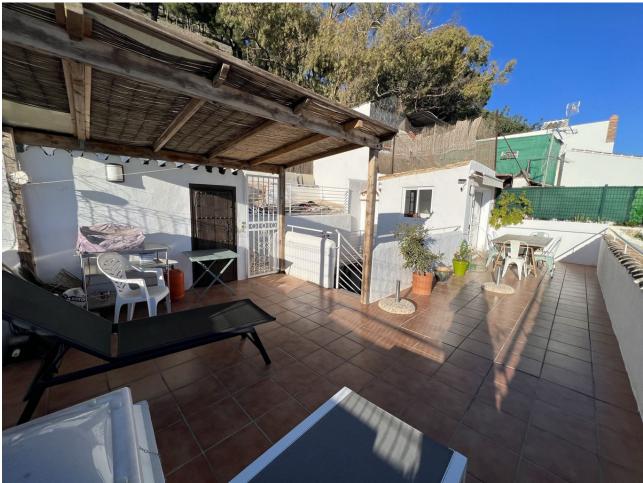

Beautiful renovated Townhouse in Mijas Pueblo with panoramic views to the sea! The property is divided into two apartments, each with 2 bedrooms and two bathrooms and a common area where the owners are installing a swimming pool, 1 bathroom with shower and a solarium with panoramic views. The house was recently renovated to the highest standing and is located in the white washed village of Mijas, less than 3 minutes' walk to the centre and all amenities. The house is divided into 3 floors. First floor with 2 bedrooms and one family bathroom to share, interior Andalucian Patio, laundry room, spacious living room, dining room and kitchen. It has independent access to the solarium and pool area. Second floor with 2 bedrooms, family bathroom, kitchen, living room, dining room, laundry room and spectacular views of the Mediterranean. Independent access to the solarium and pool area. Third floor with solarium, bathroom, outside kitchen, barbeque area and panoramic views to the sea and mountains. Total 178m2 4 bedrooms 3 bathrooms 2 kitchens 2 lounges 15m2 inner courtyard, Solarium of 60m2. 2 minutes walking to the town centre, 9 minutes driving to Fuengirola, 22 minutes to Malaga Costa del Sol AGP international airport and 30 minutes to Marbella. An ideal property as a family home or a fantastic rental house.

Setting Village Mountain Pueblo

Climate Control Air Conditioning Hot A/C Cold A/C

Kitchen Y Fully Fitted Orientation South

Views Sea Mountain Panoramic

Parking
Street

Condition Excellent Recently Renovated Covered Terrace Fitted Wardrobes Private Terrace Solarium Utility Room Barbeque Double Glazing Fiber Optic Utilities Electricity Drinkable Water