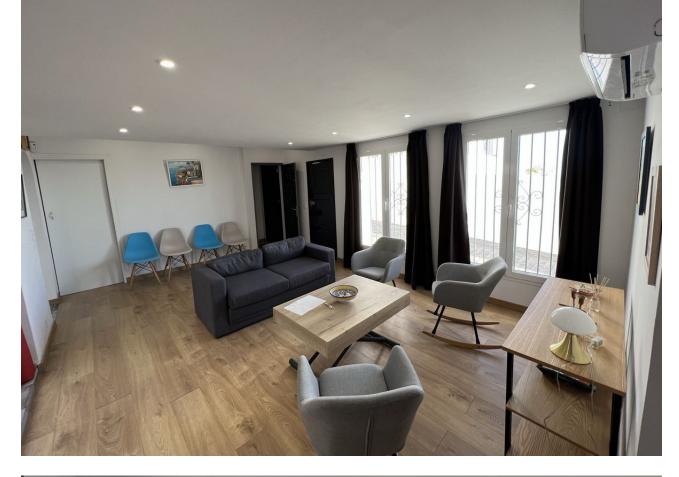

Beautiful renovated Townhouse in Mijas Pueblo with panoramic views to the sea! The property is divided into two apartments, each with 2 bedrooms and two bathrooms and a common area where the owners are installing a swimming pool, 1 bathroom with shower and a solarium with panoramic views. The house was recently renovated to the highest standing and is located in the white washed village of Mijas, less than 3 minutes' walk to the centre and all amenities. The house is divided into 3 floors. First floor with 2 bedrooms and one family bathroom to share, interior Andalucian Patio, laundry room, spacious living room, dining room and kitchen. It has independent access to the solarium and pool area. Second floor with 2 bedrooms, family bathroom, kitchen, living room, dining room, laundry room and spectacular views of the Mediterranean. Independent access to the solarium and pool area. Third floor with solarium, bathroom, outside kitchen, barbeque area and panoramic views to the sea and mountains. Total 178m2 4 bedrooms 3 bathrooms 2 kitchens 2 lounges 15m2 inner courtyard, Solarium of 60m2. 2 minutes walking to the town centre, 9 minutes driving to Fuengirola, 22 minutes to Malaga Costa del Sol AGP international airport and 30 minutes to Marbella. An ideal property as a family home or a fantastic rental house.