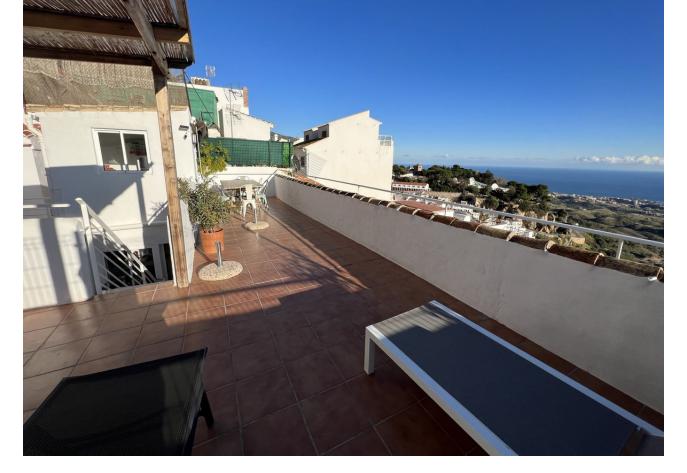

Beautiful renovated Townhouse in Mijas Pueblo with panoramic views to the sea! The property is divided into two apartments, each with 2 bedrooms and two bathrooms and a common area where the owners are installing a swimming pool, 1 bathroom with shower and a solarium with panoramic views. The house was recently renovated to the highest standing and is located in the white washed village of Mijas, less than 3 minutes' walk to the centre and all amenities. The house is divided into 3 floors. First floor with 2 bedrooms and one family bathroom to share, interior Andalucian Patio, laundry room, spacious living room, dining room and kitchen. It has independent access to the solarium and pool area. Second floor with 2 bedrooms, family bathroom, kitchen, living room, dining room, laundry room and spectacular views of the Mediterranean. Independent access to the solarium and pool area. Third floor with solarium, bathroom, outside kitchen, barbeque area and panoramic views to the sea and mountains. Total 178m2 4 bedrooms 3 bathrooms 2 kitchens 2 lounges 15m2 inner courtyard, Solarium of 60m2. 2 minutes walking to the town centre, 9 minutes driving to Fuengirola, 22 minutes to Malaga Costa del Sol AGP international airport and 30 minutes to Marbella. An ideal property as a family home or a fantastic rental house.

Setting Village Mountain Pueblo

Climate Control Air Conditioning Hot A/C Cold A/C

Kitchen Y Fully Fitted Orientation South

Views Sea Mountain Panoramic

Parking
Street

Condition Excellent Recently Renovated Covered Terrace Fitted Wardrobes Private Terrace Solarium Utility Room Barbeque Double Glazing Fiber Optic Utilities Electricity Drinkable Water