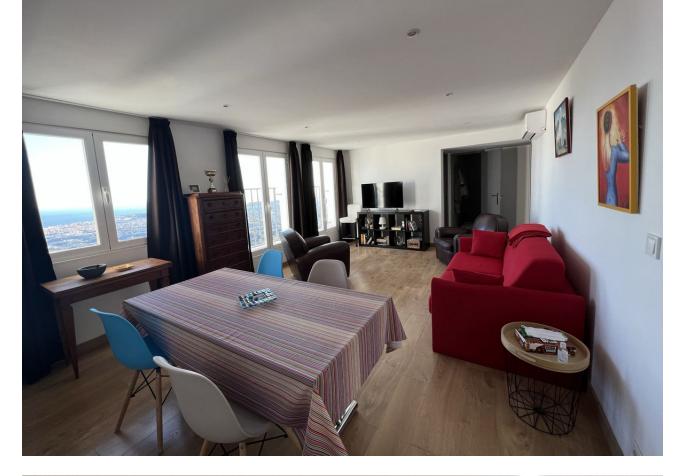

Beautiful renovated Townhouse in Mijas Pueblo with panoramic views to the sea! The property is divided into two apartments, each with 2 bedrooms and two bathrooms and a common area where the owners are installing a swimming pool, 1 bathroom with shower and a solarium with panoramic views. The house was recently renovated to the highest standing and is located in the white washed village of Mijas, less than 3 minutes' walk to the centre and all amenities. The house is divided into 3 floors. First floor with 2 bedrooms and one family bathroom to share, interior Andalucian Patio, laundry room, spacious living room, dining room and kitchen. It has independent access to the solarium and pool area. Second floor with 2 bedrooms, family bathroom, kitchen, living room, dining room, laundry room and spectacular views of the Mediterranean. Independent access to the solarium and pool area. Third floor with solarium, bathroom, outside kitchen, barbeque area and panoramic views to the sea and mountains. Total 178m2 4 bedrooms 3 bathrooms 2 kitchens 2 lounges 15m2 inner courtyard, Solarium of 60m2. 2 minutes walking to the town centre, 9 minutes driving to Fuengirola, 22 minutes to Malaga Costa del Sol AGP international airport and 30 minutes to Marbella. An ideal property as a family home or a fantastic rental house.