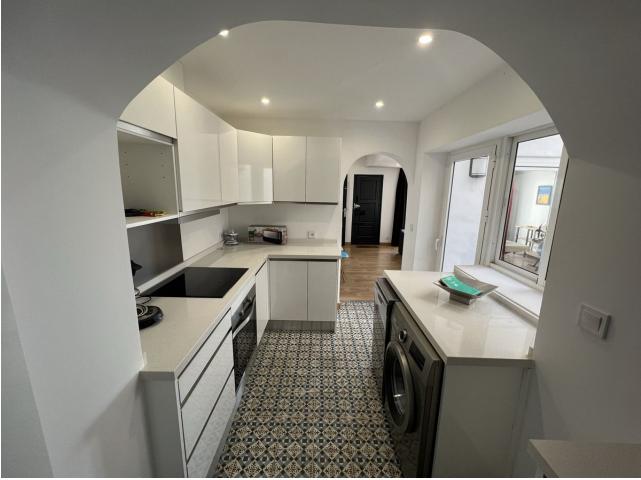

Beautiful renovated Townhouse in Mijas Pueblo with panoramic views to the sea! The property is divided into two apartments, each with 2 bedrooms and two bathrooms and a common area where the owners are installing a swimming pool, 1 bathroom with shower and a solarium with panoramic views. The house was recently renovated to the highest standing and is located in the white washed village of Mijas, less than 3 minutes' walk to the centre and all amenities. The house is divided into 3 floors. First floor with 2 bedrooms and one family bathroom to share, interior Andalucian Patio, laundry room, spacious living room, dining room and kitchen. It has independent access to the solarium and pool area. Second floor with 2 bedrooms, family bathroom, kitchen, living room, dining room, laundry room and spectacular views of the Mediterranean. Independent access to the solarium and pool area. Third floor with solarium, bathroom, outside kitchen, barbeque area and panoramic views to the sea and mountains. Total 178m2 4 bedrooms 3 bathrooms 2 kitchens 2 lounges 15m2 inner courtyard, Solarium of 60m2. 2 minutes walking to the town centre, 9 minutes driving to Fuengirola, 22 minutes to Malaga Costa del Sol AGP international airport and 30 minutes to Marbella. An ideal property as a family home or a fantastic rental house.