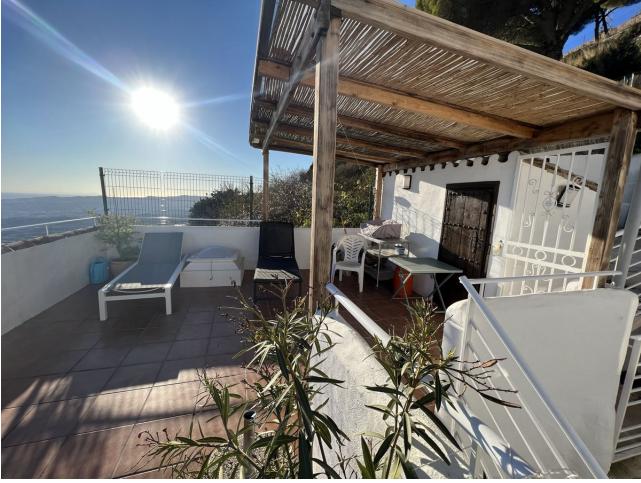

Beautiful renovated Townhouse in Mijas Pueblo with panoramic views to the sea! The property is divided into two apartments, each with 2 bedrooms and two bathrooms and a common area where the owners are installing a swimming pool, 1 bathroom with shower and a solarium with panoramic views. The house was recently renovated to the highest standing and is located in the white washed village of Mijas, less than 3 minutes' walk to the centre and all amenities. The house is divided into 3 floors. First floor with 2 bedrooms and one family bathroom to share, interior Andalucian Patio, laundry room, spacious living room, dining room and kitchen. It has independent access to the solarium and pool area. Second floor with 2 bedrooms, family bathroom, kitchen, living room, dining room, laundry room and spectacular views of the Mediterranean. Independent access to the solarium and pool area. Third floor with solarium, bathroom, outside kitchen, barbeque area and panoramic views to the sea and mountains. Total 178m2 4 bedrooms 3 bathrooms 2 kitchens 2 lounges 15m2 inner courtyard, Solarium of 60m2. 2 minutes walking to the town centre, 9 minutes driving to Fuengirola, 22 minutes to Malaga Costa del Sol AGP international airport and 30 minutes to Marbella. An ideal property as a family home or a fantastic rental house.

Setting Village Mountain Pueblo

Climate Control Air Conditioning Hot A/C Cold A/C

Kitchen Y Fully Fitted Orientation South

Views Sea Mountain Panoramic

Parking
Street

Condition Excellent Recently Renovated Covered Terrace Fitted Wardrobes Private Terrace Solarium Utility Room Barbeque Double Glazing Fiber Optic Utilities Electricity Drinkable Water