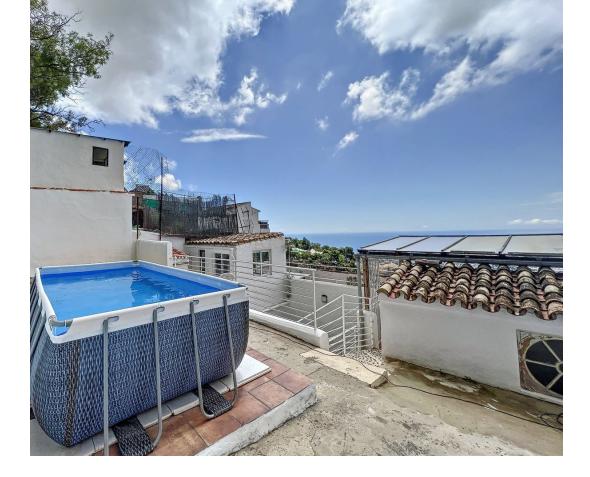

Beautiful renovated Townhouse in Mijas Pueblo with panoramic views to the sea! The property is divided into two apartments, each with 2 bedrooms and two bathrooms and a common area where the owners are installing a swimming pool, 1 bathroom with shower and a solarium with panoramic views. The house was recently renovated to the highest standing and is located in the white washed village of Mijas, less than 3 minutes' walk to the centre and all amenities. The house is divided into 3 floors. First floor with 2 bedrooms and one family bathroom to share, interior Andalucian Patio, laundry room, spacious living room, dining room and kitchen. It has independent access to the solarium and pool area. Second floor with 2 bedrooms, family bathroom, kitchen, living room, dining room, laundry room and spectacular views of the Mediterranean. Independent access to the solarium and pool area. Third floor with solarium, bathroom, outside kitchen, barbeque area and panoramic views to the sea and mountains. Total 178m2 4 bedrooms 3 bathrooms 2 kitchens 2 lounges 15m2 inner courtyard, Solarium of 60m2. 2 minutes walking to the town centre, 9 minutes driving to Fuengirola, 22 minutes to Malaga Costa del Sol AGP international airport and 30 minutes to Marbella. An ideal property as a family home or a fantastic rental house.