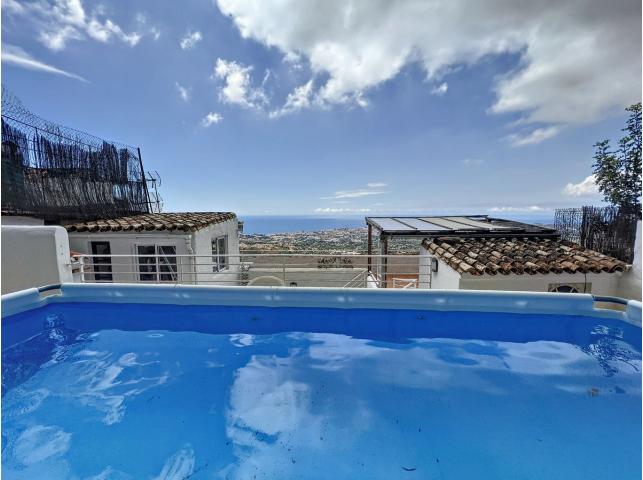

Beautiful renovated Townhouse in Mijas Pueblo with panoramic views to the sea! The property is divided into two apartments, each with 2 bedrooms and two bathrooms and a common area where the owners are installing a swimming pool, 1 bathroom with shower and a solarium with panoramic views. The house was recently renovated to the highest standing and is located in the white washed village of Mijas, less than 3 minutes' walk to the centre and all amenities. The house is divided into 3 floors. First floor with 2 bedrooms and one family bathroom to share, interior Andalucian Patio, laundry room, spacious living room, dining room and kitchen. It has independent access to the solarium and pool area. Second floor with 2 bedrooms, family bathroom, kitchen, living room, dining room, laundry room and spectacular views of the Mediterranean. Independent access to the solarium and pool area. Third floor with solarium, bathroom, outside kitchen, barbeque area and panoramic views to the sea and mountains. Total 178m2 4 bedrooms 3 bathrooms 2 kitchens 2 lounges 15m2 inner courtyard, Solarium of 60m2. 2 minutes walking to the town centre, 9 minutes driving to Fuengirola, 22 minutes to Malaga Costa del Sol AGP international airport and 30 minutes to Marbella. An ideal property as a family home or a fantastic rental house.