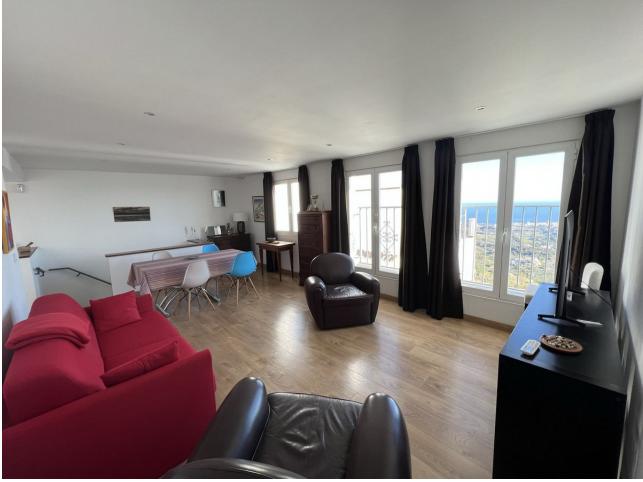

Beautiful renovated Townhouse in Mijas Pueblo with panoramic views to the sea! The property is divided into two apartments, each with 2 bedrooms and two bathrooms and a common area where the owners are installing a swimming pool, 1 bathroom with shower and a solarium with panoramic views. The house was recently renovated to the highest standing and is located in the white washed village of Mijas, less than 3 minutes' walk to the centre and all amenities. The house is divided into 3 floors. First floor with 2 bedrooms and one family bathroom to share, interior Andalucian Patio, laundry room, spacious living room, dining room and kitchen. It has independent access to the solarium and pool area. Second floor with 2 bedrooms, family bathroom, kitchen, living room, dining room, laundry room and spectacular views of the Mediterranean. Independent access to the solarium and pool area. Third floor with solarium, bathroom, outside kitchen, barbeque area and panoramic views to the sea and mountains. Total 178m2 4 bedrooms 3 bathrooms 2 kitchens 2 lounges 15m2 inner courtyard, Solarium of 60m2. 2 minutes walking to the town centre, 9 minutes driving to Fuengirola, 22 minutes to Malaga Costa del Sol AGP international airport and 30 minutes to Marbella. An ideal property as a family home or a fantastic rental house.

Setting Village Mountain Pueblo

Climate Control Air Conditioning Hot A/C Cold A/C

Kitchen Y Fully Fitted Orientation South

Views Sea Mountain Panoramic

Parking
Street

Condition Excellent Recently Renovated Covered Terrace Fitted Wardrobes Private Terrace Solarium Utility Room Barbeque Double Glazing Fiber Optic Utilities Electricity Drinkable Water