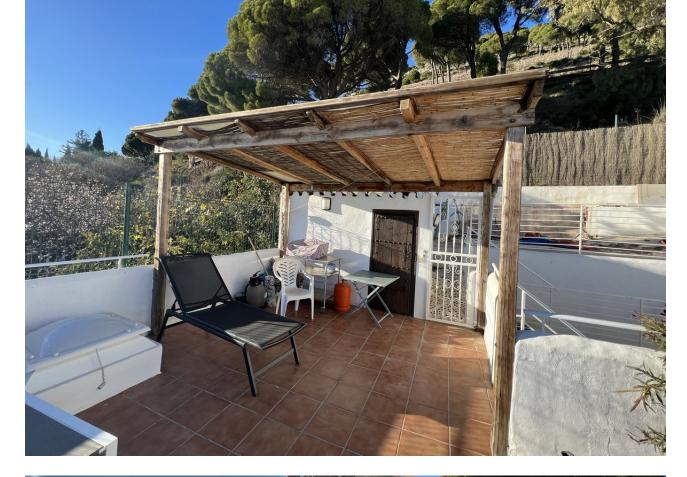

Beautiful renovated Townhouse in Mijas Pueblo with panoramic views to the sea! The property is divided into two apartments, each with 2 bedrooms and two bathrooms and a common area where the owners are installing a swimming pool, 1 bathroom with shower and a solarium with panoramic views. The house was recently renovated to the highest standing and is located in the white washed village of Mijas, less than 3 minutes' walk to the centre and all amenities. The house is divided into 3 floors. First floor with 2 bedrooms and one family bathroom to share, interior Andalucian Patio, laundry room, spacious living room, dining room and kitchen. It has independent access to the solarium and pool area. Second floor with 2 bedrooms, family bathroom, kitchen, living room, dining room, laundry room and spectacular views of the Mediterranean. Independent access to the solarium and pool area. Third floor with solarium, bathroom, outside kitchen, barbeque area and panoramic views to the sea and mountains. Total 178m2 4 bedrooms 3 bathrooms 2 kitchens 2 lounges 15m2 inner courtyard, Solarium of 60m2. 2 minutes walking to the town centre, 9 minutes driving to Fuengirola, 22 minutes to Malaga Costa del Sol AGP international airport and 30 minutes to Marbella. An ideal property as a family home or a fantastic rental house.

Setting Village Mountain Pueblo

Climate Control Air Conditioning Hot A/C Cold A/C

Kitchen Y Fully Fitted Orientation South

Views Sea Mountain Panoramic

Parking
Street

Condition Excellent Recently Renovated Covered Terrace Fitted Wardrobes Private Terrace Solarium Utility Room Barbeque Double Glazing Fiber Optic Utilities Electricity Drinkable Water