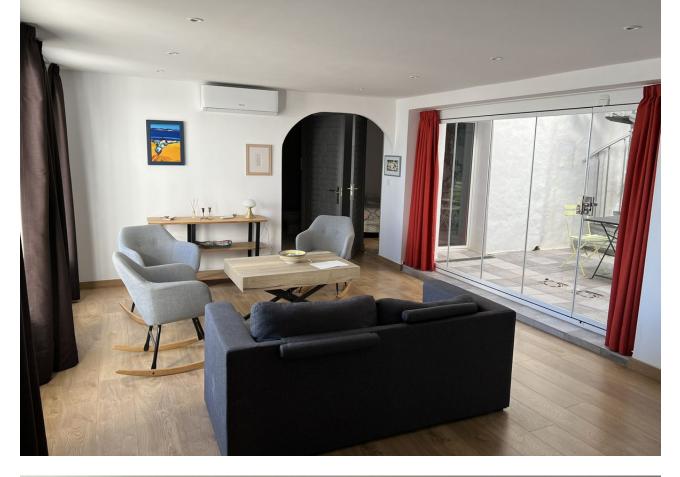

Beautiful renovated Townhouse in Mijas Pueblo with panoramic views to the sea! The property is divided into two apartments, each with 2 bedrooms and two bathrooms and a common area where the owners are installing a swimming pool, 1 bathroom with shower and a solarium with panoramic views. The house was recently renovated to the highest standing and is located in the white washed village of Mijas, less than 3 minutes' walk to the centre and all amenities. The house is divided into 3 floors. First floor with 2 bedrooms and one family bathroom to share, interior Andalucian Patio, laundry room, spacious living room, dining room and kitchen. It has independent access to the solarium and pool area. Second floor with 2 bedrooms, family bathroom, kitchen, living room, dining room, laundry room and spectacular views of the Mediterranean. Independent access to the solarium and pool area. Third floor with solarium, bathroom, outside kitchen, barbeque area and panoramic views to the sea and mountains. Total 178m2 4 bedrooms 3 bathrooms 2 kitchens 2 lounges 15m2 inner courtyard, Solarium of 60m2. 2 minutes walking to the town centre, 9 minutes driving to Fuengirola, 22 minutes to Malaga Costa del Sol AGP international airport and 30 minutes to Marbella. An ideal property as a family home or a fantastic rental house.