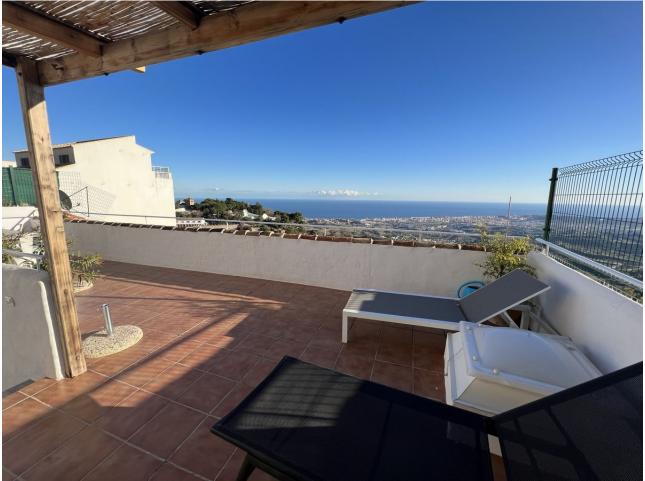

Beautiful renovated Townhouse in Mijas Pueblo with panoramic views to the sea! The property is divided into two apartments, each with 2 bedrooms and two bathrooms and a common area where the owners are installing a swimming pool, 1 bathroom with shower and a solarium with panoramic views. The house was recently renovated to the highest standing and is located in the white washed village of Mijas, less than 3 minutes' walk to the centre and all amenities. The house is divided into 3 floors. First floor with 2 bedrooms and one family bathroom to share, interior Andalucian Patio, laundry room, spacious living room, dining room and kitchen. It has independent access to the solarium and pool area. Second floor with 2 bedrooms, family bathroom, kitchen, living room, dining room, laundry room and spectacular views of the Mediterranean. Independent access to the solarium and pool area. Third floor with solarium, bathroom, outside kitchen, barbeque area and panoramic views to the sea and mountains. Total 178m2 4 bedrooms 3 bathrooms 2 kitchens 2 lounges 15m2 inner courtyard, Solarium of 60m2. 2 minutes walking to the town centre, 9 minutes driving to Fuengirola, 22 minutes to Malaga Costa del Sol AGP international airport and 30 minutes to Marbella. An ideal property as a family home or a fantastic rental house.