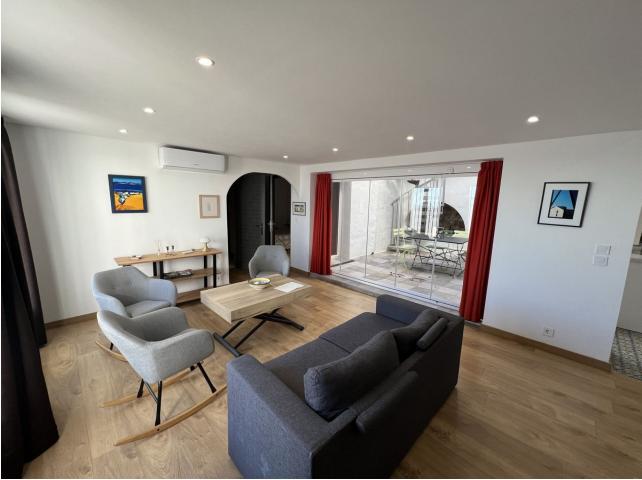

Beautiful renovated Townhouse in Mijas Pueblo with panoramic views to the sea! The property is divided into two apartments, each with 2 bedrooms and two bathrooms and a common area where the owners are installing a swimming pool, 1 bathroom with shower and a solarium with panoramic views. The house was recently renovated to the highest standing and is located in the white washed village of Mijas, less than 3 minutes' walk to the centre and all amenities. The house is divided into 3 floors. First floor with 2 bedrooms and one family bathroom to share, interior Andalucian Patio, laundry room, spacious living room, dining room and kitchen. It has independent access to the solarium and pool area. Second floor with 2 bedrooms, family bathroom, kitchen, living room, dining room, laundry room and spectacular views of the Mediterranean. Independent access to the solarium and pool area. Third floor with solarium, bathroom, outside kitchen, barbeque area and panoramic views to the sea and mountains. Total 178m2 4 bedrooms 3 bathrooms 2 kitchens 2 lounges 15m2 inner courtyard, Solarium of 60m2. 2 minutes walking to the town centre, 9 minutes driving to Fuengirola, 22 minutes to Malaga Costa del Sol AGP international airport and 30 minutes to Marbella. An ideal property as a family home or a fantastic rental house.