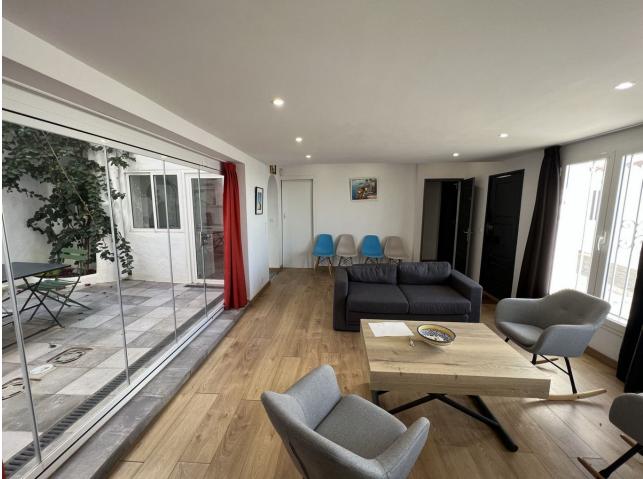

Beautiful renovated Townhouse in Mijas Pueblo with panoramic views to the sea! The property is divided into two apartments, each with 2 bedrooms and two bathrooms and a common area where the owners are installing a swimming pool, 1 bathroom with shower and a solarium with panoramic views. The house was recently renovated to the highest standing and is located in the white washed village of Mijas, less than 3 minutes' walk to the centre and all amenities. The house is divided into 3 floors. First floor with 2 bedrooms and one family bathroom to share, interior Andalucian Patio, laundry room, spacious living room, dining room and kitchen. It has independent access to the solarium and pool area. Second floor with 2 bedrooms, family bathroom, kitchen, living room, dining room, laundry room and spectacular views of the Mediterranean. Independent access to the solarium and pool area. Third floor with solarium, bathroom, outside kitchen, barbeque area and panoramic views to the sea and mountains. Total 178m2 4 bedrooms 3 bathrooms 2 kitchens 2 lounges 15m2 inner courtyard, Solarium of 60m2. 2 minutes walking to the town centre, 9 minutes driving to Fuengirola, 22 minutes to Malaga Costa del Sol AGP international airport and 30 minutes to Marbella. An ideal property as a family home or a fantastic rental house.