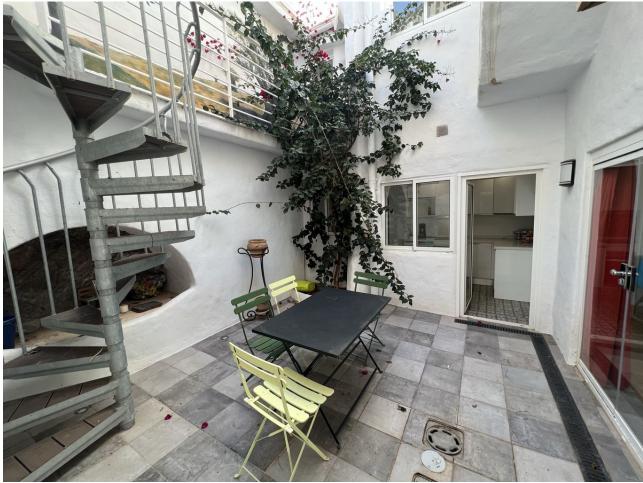

Beautiful renovated Townhouse in Mijas Pueblo with panoramic views to the sea! The property is divided into two apartments, each with 2 bedrooms and two bathrooms and a common area where the owners are installing a swimming pool, 1 bathroom with shower and a solarium with panoramic views. The house was recently renovated to the highest standing and is located in the white washed village of Mijas, less than 3 minutes' walk to the centre and all amenities. The house is divided into 3 floors. First floor with 2 bedrooms and one family bathroom to share, interior Andalucian Patio, laundry room, spacious living room, dining room and kitchen. It has independent access to the solarium and pool area. Second floor with 2 bedrooms, family bathroom, kitchen, living room, dining room, laundry room and spectacular views of the Mediterranean. Independent access to the solarium and pool area. Third floor with solarium, bathroom, outside kitchen, barbeque area and panoramic views to the sea and mountains. Total 178m2 4 bedrooms 3 bathrooms 2 kitchens 2 lounges 15m2 inner courtyard, Solarium of 60m2. 2 minutes walking to the town centre, 9 minutes driving to Fuengirola, 22 minutes to Malaga Costa del Sol AGP international airport and 30 minutes to Marbella. An ideal property as a family home or a fantastic rental house.