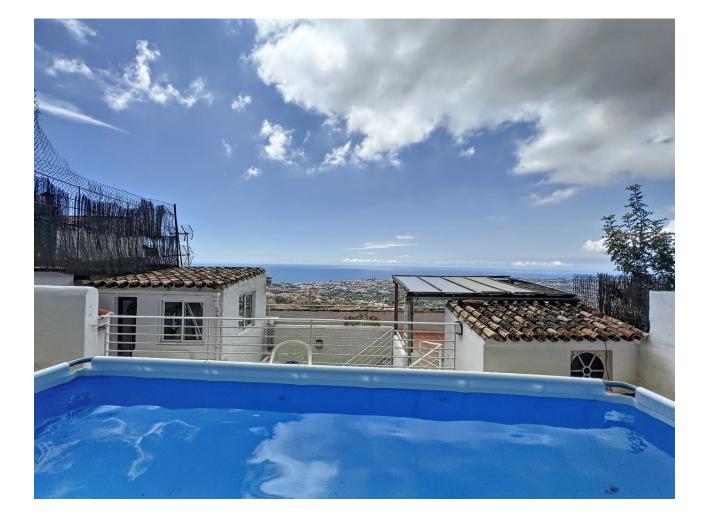

Beautiful renovated Townhouse in Mijas Pueblo with panoramic views to the sea! The property is divided into two apartments, each with 2 bedrooms and two bathrooms and a common area where the owners are installing a swimming pool, 1 bathroom with shower and a solarium with panoramic views. The house was recently renovated to the highest standing and is located in the white washed village of Mijas, less than 3 minutes' walk to the centre and all amenities. The house is divided into 3 floors. First floor with 2 bedrooms and one family bathroom to share, interior Andalucian Patio, laundry room, spacious living room, dining room and kitchen. It has independent access to the solarium and pool area. Second floor with 2 bedrooms, family bathroom, kitchen, living room, dining room, laundry room and spectacular views of the Mediterranean. Independent access to the solarium and pool area. Third floor with solarium, bathroom, outside kitchen, barbeque area and panoramic views to the sea and mountains. Total 178m2 4 bedrooms 3 bathrooms 2 kitchens 2 lounges 15m2 inner courtyard, Solarium of 60m2. 2 minutes walking to the town centre, 9 minutes driving to Fuengirola, 22 minutes to Malaga Costa del Sol AGP international airport and 30 minutes to Marbella. An ideal property as a family home or a fantastic rental house.