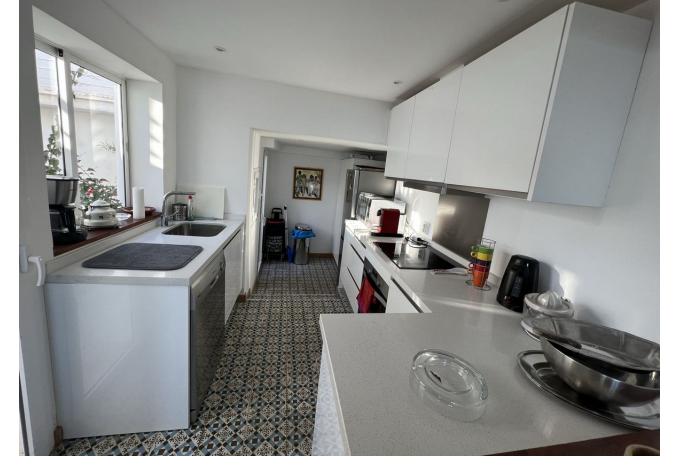

Beautiful renovated Townhouse in Mijas Pueblo with panoramic views to the sea! The property is divided into two apartments, each with 2 bedrooms and two bathrooms and a common area where the owners are installing a swimming pool, 1 bathroom with shower and a solarium with panoramic views. The house was recently renovated to the highest standing and is located in the white washed village of Mijas, less than 3 minutes' walk to the centre and all amenities. The house is divided into 3 floors. First floor with 2 bedrooms and one family bathroom to share, interior Andalucian Patio, laundry room, spacious living room, dining room and kitchen. It has independent access to the solarium and pool area. Second floor with 2 bedrooms, family bathroom, kitchen, living room, dining room, laundry room and spectacular views of the Mediterranean. Independent access to the solarium and pool area. Third floor with solarium, bathroom, outside kitchen, barbeque area and panoramic views to the sea and mountains. Total 178m2 4 bedrooms 3 bathrooms 2 kitchens 2 lounges 15m2 inner courtyard, Solarium of 60m2. 2 minutes walking to the town centre, 9 minutes driving to Fuengirola, 22 minutes to Malaga Costa del Sol AGP international airport and 30 minutes to Marbella. An ideal property as a family home or a fantastic rental house.

Setting Village Mountain Pueblo

Climate Control Air Conditioning Hot A/C Cold A/C

Kitchen Y Fully Fitted Orientation South

Views Sea Mountain Panoramic

Parking
Street

Condition Excellent Recently Renovated Covered Terrace Fitted Wardrobes Private Terrace Solarium Utility Room Barbeque Double Glazing Fiber Optic Utilities Electricity Drinkable Water