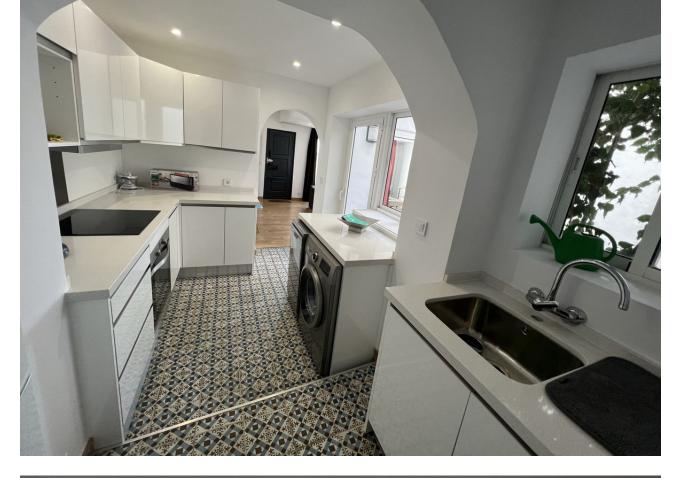

Beautiful renovated Townhouse in Mijas Pueblo with panoramic views to the sea! The property is divided into two apartments, each with 2 bedrooms and two bathrooms and a common area where the owners are installing a swimming pool, 1 bathroom with shower and a solarium with panoramic views. The house was recently renovated to the highest standing and is located in the white washed village of Mijas, less than 3 minutes' walk to the centre and all amenities. The house is divided into 3 floors. First floor with 2 bedrooms and one family bathroom to share, interior Andalucian Patio, laundry room, spacious living room, dining room and kitchen. It has independent access to the solarium and pool area. Second floor with 2 bedrooms, family bathroom, kitchen, living room, dining room, laundry room and spectacular views of the Mediterranean. Independent access to the solarium and pool area. Third floor with solarium, bathroom, outside kitchen, barbeque area and panoramic views to the sea and mountains. Total 178m2 4 bedrooms 3 bathrooms 2 kitchens 2 lounges 15m2 inner courtyard, Solarium of 60m2. 2 minutes walking to the town centre, 9 minutes driving to Fuengirola, 22 minutes to Malaga Costa del Sol AGP international airport and 30 minutes to Marbella. An ideal property as a family home or a fantastic rental house.