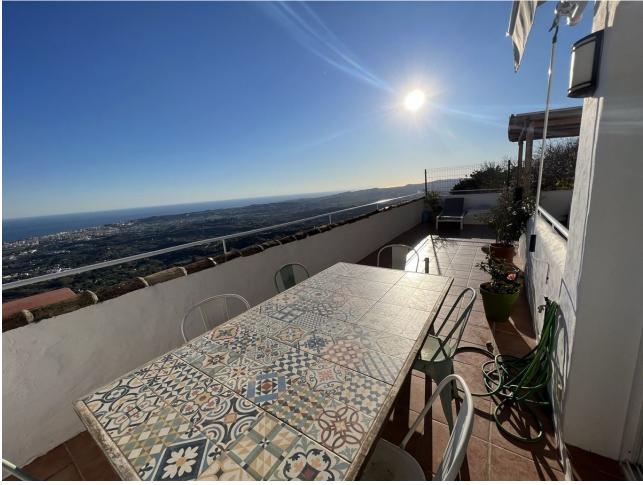

Beautiful renovated Townhouse in Mijas Pueblo with panoramic views to the sea! The property is divided into two apartments, each with 2 bedrooms and two bathrooms and a common area where the owners are installing a swimming pool, 1 bathroom with shower and a solarium with panoramic views. The house was recently renovated to the highest standing and is located in the white washed village of Mijas, less than 3 minutes' walk to the centre and all amenities. The house is divided into 3 floors. First floor with 2 bedrooms and one family bathroom to share, interior Andalucian Patio, laundry room, spacious living room, dining room and kitchen. It has independent access to the solarium and pool area. Second floor with 2 bedrooms, family bathroom, kitchen, living room, dining room, laundry room and spectacular views of the Mediterranean. Independent access to the solarium and pool area. Third floor with solarium, bathroom, outside kitchen, barbeque area and panoramic views to the sea and mountains. Total 178m2 4 bedrooms 3 bathrooms 2 kitchens 2 lounges 15m2 inner courtyard, Solarium of 60m2. 2 minutes walking to the town centre, 9 minutes driving to Fuengirola, 22 minutes to Malaga Costa del Sol AGP international airport and 30 minutes to Marbella. An ideal property as a family home or a fantastic rental house.

Setting Village Mountain Pueblo

Climate Control Air Conditioning Hot A/C Cold A/C

Kitchen Y Fully Fitted Orientation South

Views Sea Mountain Panoramic

Parking
Street

Condition Excellent Recently Renovated Covered Terrace Fitted Wardrobes Private Terrace Solarium Utility Room Barbeque Double Glazing Fiber Optic Utilities Electricity Drinkable Water