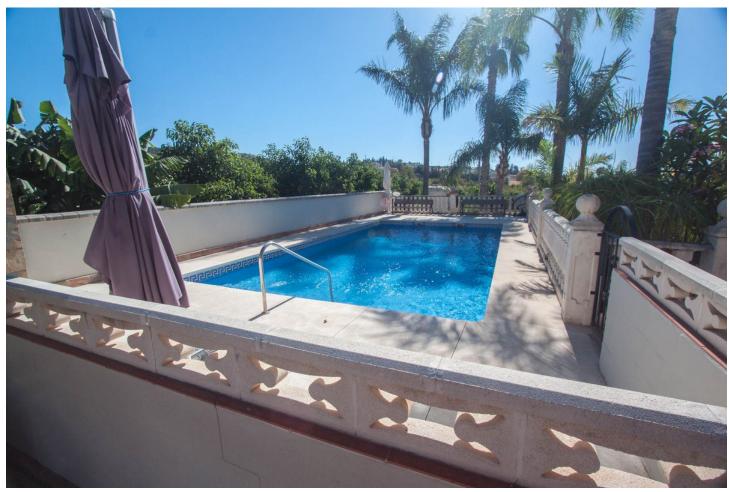

## Sales - House - Estepona **795.000€**

www.mibgroup.es +34 662 58 96 58 info@mibgroup.es

Ref.-ID: MIBGR4227361 Estepona House

3

3

260 m<sup>2</sup>

3000 m<sup>2</sup>

Finca for sale just 5 minutes drive from the town of Estepona, Costa del Sol, Malaga Andalusia with open views to the garden and mountains. This charming rustic Finca is located very close to the wonderful town of Estepona, it has very good access by paved road and is only 5 minutes by car from the beach and all services. It has a 3,000 m2 plot and within it a House is built and distributed as follows. Main floor: entrance hall, spacious living room with fireplace, exit door to a terrace covered with wooden beams, fully equipped kitchen with direct access to the dining room table, on this floor there are also three bedrooms and two full bathrooms. Ground floor: This floor is practically diaphanous so it has many possibilities of being able to do what you want, for example, a guest apartment, a cinema or game room, etc. Currently there is a kitchen and a bathroom built. Exterior: When we arrive at this farm we find two electric gates located in different areas of the plot and both give access to the property. Independent garage for three cars, It has a swimming pool and barbecue area and a snack bar that is used as a bar, it has water from its own well and from the town, a mature garden with different types of flowers, an orchard area with different fruit trees and a storage tank. Water reserve.