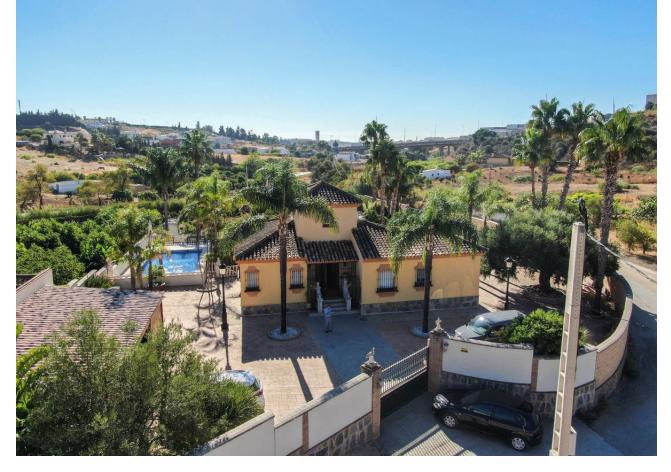

## Sales - House - Estepona **795.000€**

www.mibgroup.es +34 662 58 96 58 info@mibgroup.es

Ref.-ID: MIBGR4227361 Estepona House

3

3

260 m<sup>2</sup>

3000 m<sup>2</sup>

Finca for sale just 5 minutes drive from the town of Estepona, Costa del Sol, Malaga Andalusia with open views to the garden and mountains. This charming rustic Finca is located very close to the wonderful town of Estepona, it has very good access by paved road and is only 5 minutes by car from the beach and all services. It has a 3,000 m2 plot and within it a House is built and distributed as follows. Main floor: entrance hall, spacious living room with fireplace, exit door to a terrace covered with wooden beams, fully equipped kitchen with direct access to the dining room table, on this floor there are also three bedrooms and two full bathrooms. Ground floor: This floor is practically diaphanous so it has many possibilities of being able to do what you want, for example, a guest apartment, a cinema or game room, etc. Currently there is a kitchen and a bathroom built. Exterior: When we arrive at this farm we find two electric gates located in different areas of the plot and both give access to the property. Independent garage for three cars, It has a swimming pool and barbecue area and a snack bar that is used as a bar, it has water from its own well and from the town, a mature garden with different types of flowers, an orchard area with different fruit trees and a storage tank. Water reserve.