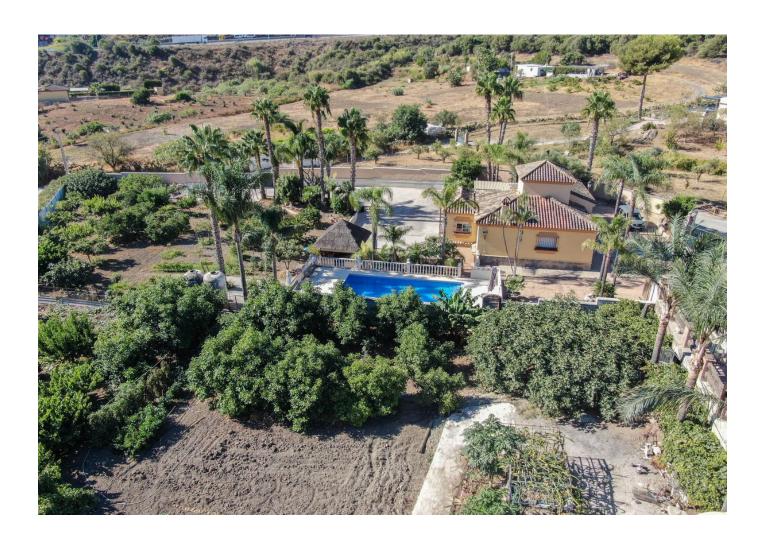

## Sales - House - Estepona **795.000€**

www.mibgroup.es +34 662 58 96 58 info@mibgroup.es

Ref.-ID: MIBGR4227361 Estepona House

3

3

260 m<sup>2</sup>

3000 m<sup>2</sup>

Finca for sale just 5 minutes drive from the town of Estepona, Costa del Sol, Malaga Andalusia with open views to the garden and mountains. This charming rustic Finca is located very close to the wonderful town of Estepona, it has very good access by paved road and is only 5 minutes by car from the beach and all services. It has a 3,000 m2 plot and within it a House is built and distributed as follows. Main floor: entrance hall, spacious living room with fireplace, exit door to a terrace covered with wooden beams, fully equipped kitchen with direct access to the dining room table, on this floor there are also three bedrooms and two full bathrooms. Ground floor: This floor is practically diaphanous so it has many possibilities of being able to do what you want, for example, a guest apartment, a cinema or game room, etc. Currently there is a kitchen and a bathroom built. Exterior: When we arrive at this farm we find two electric gates located in different areas of the plot and both give access to the property. Independent garage for three cars, It has a swimming pool and barbecue area and a snack bar that is used as a bar, it has water from its own well and from the town, a mature garden with different types of flowers, an orchard area with different fruit trees and a storage tank. Water reserve.