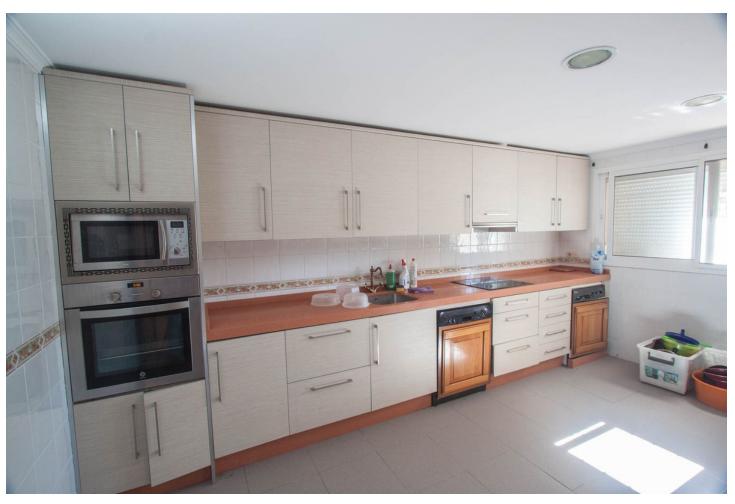

## Sales - House - Estepona **795.000€**

www.mibgroup.es +34 662 58 96 58 info@mibgroup.es

Ref.-ID: MIBGR4227361 Estepona House

3

3

260 m<sup>2</sup>

3000 m<sup>2</sup>

Finca for sale just 5 minutes drive from the town of Estepona, Costa del Sol, Malaga Andalusia with open views to the garden and mountains. This charming rustic Finca is located very close to the wonderful town of Estepona, it has very good access by paved road and is only 5 minutes by car from the beach and all services. It has a 3,000 m2 plot and within it a House is built and distributed as follows. Main floor: entrance hall, spacious living room with fireplace, exit door to a terrace covered with wooden beams, fully equipped kitchen with direct access to the dining room table, on this floor there are also three bedrooms and two full bathrooms. Ground floor: This floor is practically diaphanous so it has many possibilities of being able to do what you want, for example, a guest apartment, a cinema or game room, etc. Currently there is a kitchen and a bathroom built. Exterior: When we arrive at this farm we find two electric gates located in different areas of the plot and both give access to the property. Independent garage for three cars, It has a swimming pool and barbecue area and a snack bar that is used as a bar, it has water from its own well and from the town, a mature garden with different types of flowers, an orchard area with different fruit trees and a storage tank. Water reserve.