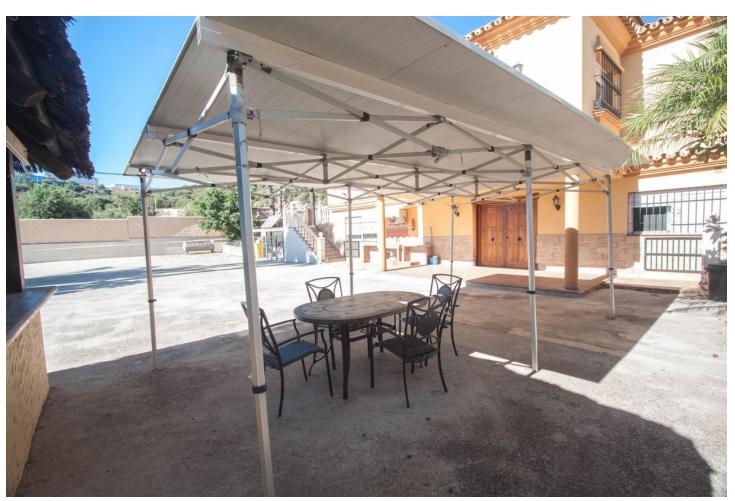

## Sales - House - Estepona **795.000€**

www.mibgroup.es +34 662 58 96 58 info@mibgroup.es

Ref.-ID: MIBGR4227361 Estepona House

3

3

260 m<sup>2</sup>

3000 m<sup>2</sup>

Finca for sale just 5 minutes drive from the town of Estepona, Costa del Sol, Malaga Andalusia with open views to the garden and mountains. This charming rustic Finca is located very close to the wonderful town of Estepona, it has very good access by paved road and is only 5 minutes by car from the beach and all services. It has a 3,000 m2 plot and within it a House is built and distributed as follows. Main floor: entrance hall, spacious living room with fireplace, exit door to a terrace covered with wooden beams, fully equipped kitchen with direct access to the dining room table, on this floor there are also three bedrooms and two full bathrooms. Ground floor: This floor is practically diaphanous so it has many possibilities of being able to do what you want, for example, a guest apartment, a cinema or game room, etc. Currently there is a kitchen and a bathroom built. Exterior: When we arrive at this farm we find two electric gates located in different areas of the plot and both give access to the property. Independent garage for three cars, It has a swimming pool and barbecue area and a snack bar that is used as a bar, it has water from its own well and from the town, a mature garden with different types of flowers, an orchard area with different fruit trees and a storage tank. Water reserve.