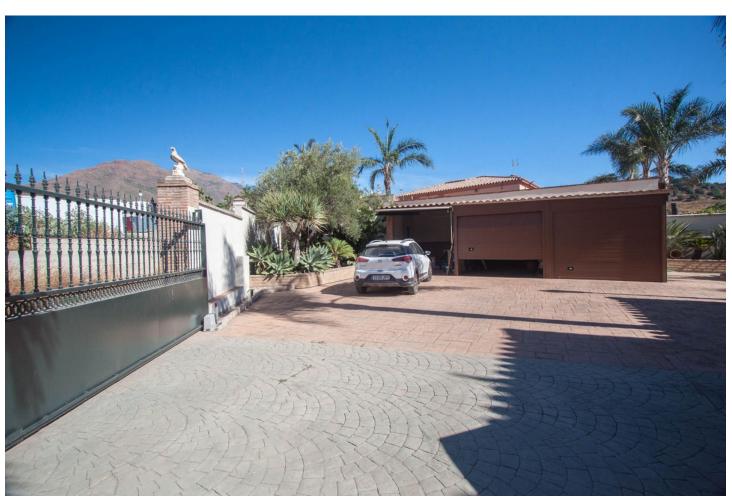

## Sales - House - Estepona **795.000€**

www.mibgroup.es +34 662 58 96 58 info@mibgroup.es

Ref.-ID: MIBGR4227361 Estepona House

3

3

260 m<sup>2</sup>

3000 m<sup>2</sup>

Finca for sale just 5 minutes drive from the town of Estepona, Costa del Sol, Malaga Andalusia with open views to the garden and mountains. This charming rustic Finca is located very close to the wonderful town of Estepona, it has very good access by paved road and is only 5 minutes by car from the beach and all services. It has a 3,000 m2 plot and within it a House is built and distributed as follows. Main floor: entrance hall, spacious living room with fireplace, exit door to a terrace covered with wooden beams, fully equipped kitchen with direct access to the dining room table, on this floor there are also three bedrooms and two full bathrooms. Ground floor: This floor is practically diaphanous so it has many possibilities of being able to do what you want, for example, a guest apartment, a cinema or game room, etc. Currently there is a kitchen and a bathroom built. Exterior: When we arrive at this farm we find two electric gates located in different areas of the plot and both give access to the property. Independent garage for three cars, It has a swimming pool and barbecue area and a snack bar that is used as a bar, it has water from its own well and from the town, a mature garden with different types of flowers, an orchard area with different fruit trees and a storage tank. Water reserve.