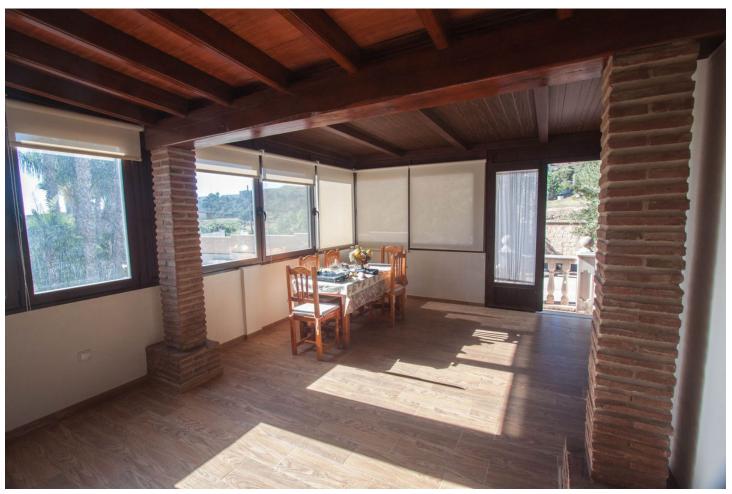

## Sales - House - Estepona **795.000€**

www.mibgroup.es +34 662 58 96 58 info@mibgroup.es

Ref.-ID: MIBGR4227361 Estepona House

3

3

260 m<sup>2</sup>

3000 m<sup>2</sup>

Finca for sale just 5 minutes drive from the town of Estepona, Costa del Sol, Malaga Andalusia with open views to the garden and mountains. This charming rustic Finca is located very close to the wonderful town of Estepona, it has very good access by paved road and is only 5 minutes by car from the beach and all services. It has a 3,000 m2 plot and within it a House is built and distributed as follows. Main floor: entrance hall, spacious living room with fireplace, exit door to a terrace covered with wooden beams, fully equipped kitchen with direct access to the dining room table, on this floor there are also three bedrooms and two full bathrooms. Ground floor: This floor is practically diaphanous so it has many possibilities of being able to do what you want, for example, a guest apartment, a cinema or game room, etc. Currently there is a kitchen and a bathroom built. Exterior: When we arrive at this farm we find two electric gates located in different areas of the plot and both give access to the property. Independent garage for three cars, It has a swimming pool and barbecue area and a snack bar that is used as a bar, it has water from its own well and from the town, a mature garden with different types of flowers, an orchard area with different fruit trees and a storage tank. Water reserve.