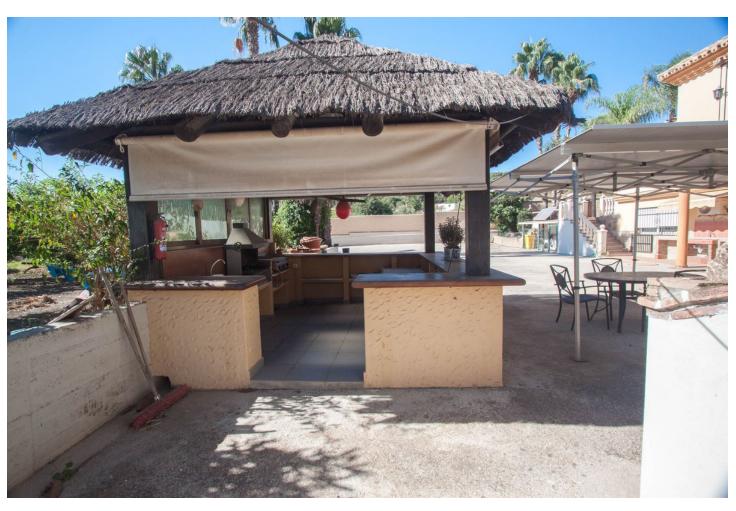

## Sales - House - Estepona **795.000€**

www.mibgroup.es +34 662 58 96 58 info@mibgroup.es

Ref.-ID: MIBGR4227361 Estepona House

3

3

260 m<sup>2</sup>

3000 m<sup>2</sup>

Finca for sale just 5 minutes drive from the town of Estepona, Costa del Sol, Malaga Andalusia with open views to the garden and mountains. This charming rustic Finca is located very close to the wonderful town of Estepona, it has very good access by paved road and is only 5 minutes by car from the beach and all services. It has a 3,000 m2 plot and within it a House is built and distributed as follows. Main floor: entrance hall, spacious living room with fireplace, exit door to a terrace covered with wooden beams, fully equipped kitchen with direct access to the dining room table, on this floor there are also three bedrooms and two full bathrooms. Ground floor: This floor is practically diaphanous so it has many possibilities of being able to do what you want, for example, a guest apartment, a cinema or game room, etc. Currently there is a kitchen and a bathroom built. Exterior: When we arrive at this farm we find two electric gates located in different areas of the plot and both give access to the property. Independent garage for three cars, It has a swimming pool and barbecue area and a snack bar that is used as a bar, it has water from its own well and from the town, a mature garden with different types of flowers, an orchard area with different fruit trees and a storage tank. Water reserve.