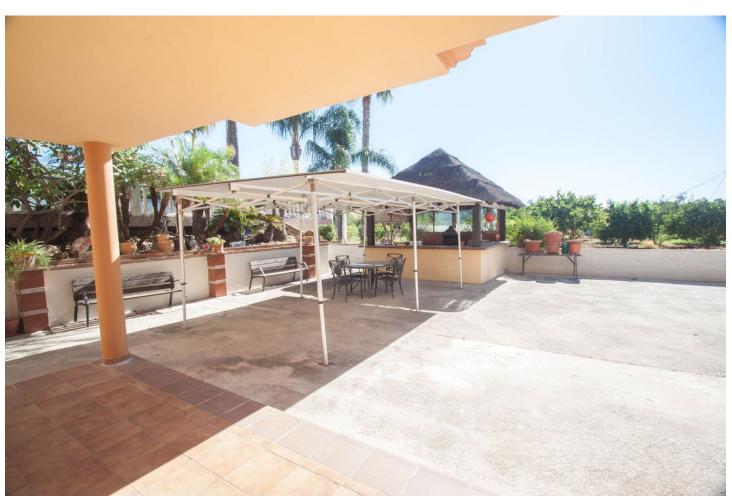

## Sales - House - Estepona **795.000€**

www.mibgroup.es +34 662 58 96 58 info@mibgroup.es

Ref.-ID: MIBGR4227361 Estepona House

3

3

260 m<sup>2</sup>

3000 m<sup>2</sup>

Finca for sale just 5 minutes drive from the town of Estepona, Costa del Sol, Malaga Andalusia with open views to the garden and mountains. This charming rustic Finca is located very close to the wonderful town of Estepona, it has very good access by paved road and is only 5 minutes by car from the beach and all services. It has a 3,000 m2 plot and within it a House is built and distributed as follows. Main floor: entrance hall, spacious living room with fireplace, exit door to a terrace covered with wooden beams, fully equipped kitchen with direct access to the dining room table, on this floor there are also three bedrooms and two full bathrooms. Ground floor: This floor is practically diaphanous so it has many possibilities of being able to do what you want, for example, a guest apartment, a cinema or game room, etc. Currently there is a kitchen and a bathroom built. Exterior: When we arrive at this farm we find two electric gates located in different areas of the plot and both give access to the property. Independent garage for three cars, It has a swimming pool and barbecue area and a snack bar that is used as a bar, it has water from its own well and from the town, a mature garden with different types of flowers, an orchard area with different fruit trees and a storage tank. Water reserve.