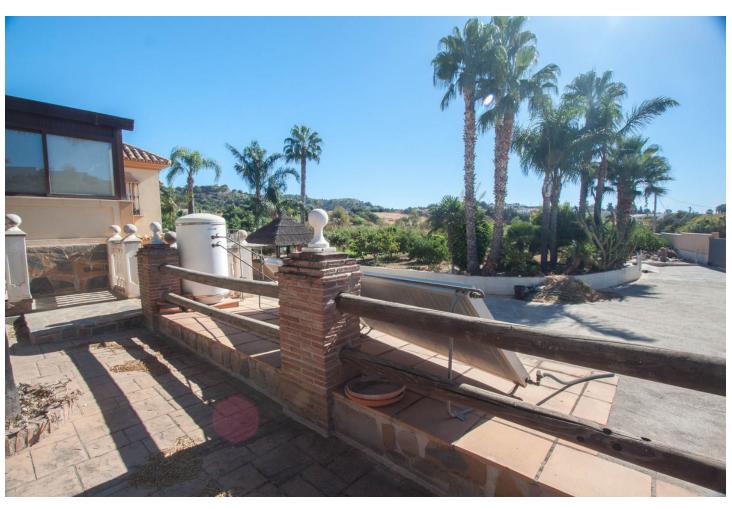

## Sales - House - Estepona **795.000€**

www.mibgroup.es +34 662 58 96 58 info@mibgroup.es

Ref.-ID: MIBGR4227361 Estepona House

3

3

260 m<sup>2</sup>

3000 m<sup>2</sup>

Finca for sale just 5 minutes drive from the town of Estepona, Costa del Sol, Malaga Andalusia with open views to the garden and mountains. This charming rustic Finca is located very close to the wonderful town of Estepona, it has very good access by paved road and is only 5 minutes by car from the beach and all services. It has a 3,000 m2 plot and within it a House is built and distributed as follows. Main floor: entrance hall, spacious living room with fireplace, exit door to a terrace covered with wooden beams, fully equipped kitchen with direct access to the dining room table, on this floor there are also three bedrooms and two full bathrooms. Ground floor: This floor is practically diaphanous so it has many possibilities of being able to do what you want, for example, a guest apartment, a cinema or game room, etc. Currently there is a kitchen and a bathroom built. Exterior: When we arrive at this farm we find two electric gates located in different areas of the plot and both give access to the property. Independent garage for three cars, It has a swimming pool and barbecue area and a snack bar that is used as a bar, it has water from its own well and from the town, a mature garden with different types of flowers, an orchard area with different fruit trees and a storage tank. Water reserve.