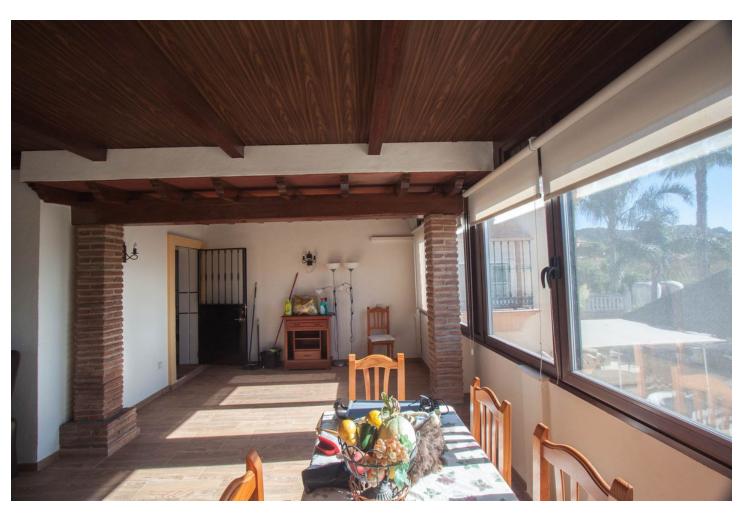

## Sales - House - Estepona **795.000€**

www.mibgroup.es +34 662 58 96 58 info@mibgroup.es

Ref.-ID: MIBGR4227361 Estepona House

3

3

260 m<sup>2</sup>

3000 m<sup>2</sup>

Finca for sale just 5 minutes drive from the town of Estepona, Costa del Sol, Malaga Andalusia with open views to the garden and mountains. This charming rustic Finca is located very close to the wonderful town of Estepona, it has very good access by paved road and is only 5 minutes by car from the beach and all services. It has a 3,000 m2 plot and within it a House is built and distributed as follows. Main floor: entrance hall, spacious living room with fireplace, exit door to a terrace covered with wooden beams, fully equipped kitchen with direct access to the dining room table, on this floor there are also three bedrooms and two full bathrooms. Ground floor: This floor is practically diaphanous so it has many possibilities of being able to do what you want, for example, a guest apartment, a cinema or game room, etc. Currently there is a kitchen and a bathroom built. Exterior: When we arrive at this farm we find two electric gates located in different areas of the plot and both give access to the property. Independent garage for three cars, It has a swimming pool and barbecue area and a snack bar that is used as a bar, it has water from its own well and from the town, a mature garden with different types of flowers, an orchard area with different fruit trees and a storage tank. Water reserve.