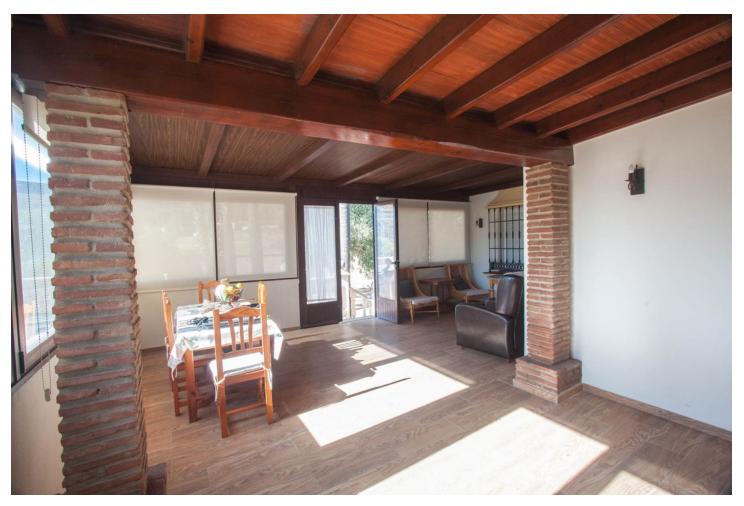

## Sales - House - Estepona **795.000€**

www.mibgroup.es +34 662 58 96 58 info@mibgroup.es

Ref.-ID: MIBGR4227361 Estepona House

3

3

260 m<sup>2</sup>

3000 m<sup>2</sup>

Finca for sale just 5 minutes drive from the town of Estepona, Costa del Sol, Malaga Andalusia with open views to the garden and mountains. This charming rustic Finca is located very close to the wonderful town of Estepona, it has very good access by paved road and is only 5 minutes by car from the beach and all services. It has a 3,000 m2 plot and within it a House is built and distributed as follows. Main floor: entrance hall, spacious living room with fireplace, exit door to a terrace covered with wooden beams, fully equipped kitchen with direct access to the dining room table, on this floor there are also three bedrooms and two full bathrooms. Ground floor: This floor is practically diaphanous so it has many possibilities of being able to do what you want, for example, a guest apartment, a cinema or game room, etc. Currently there is a kitchen and a bathroom built. Exterior: When we arrive at this farm we find two electric gates located in different areas of the plot and both give access to the property. Independent garage for three cars, It has a swimming pool and barbecue area and a snack bar that is used as a bar, it has water from its own well and from the town, a mature garden with different types of flowers, an orchard area with different fruit trees and a storage tank. Water reserve.