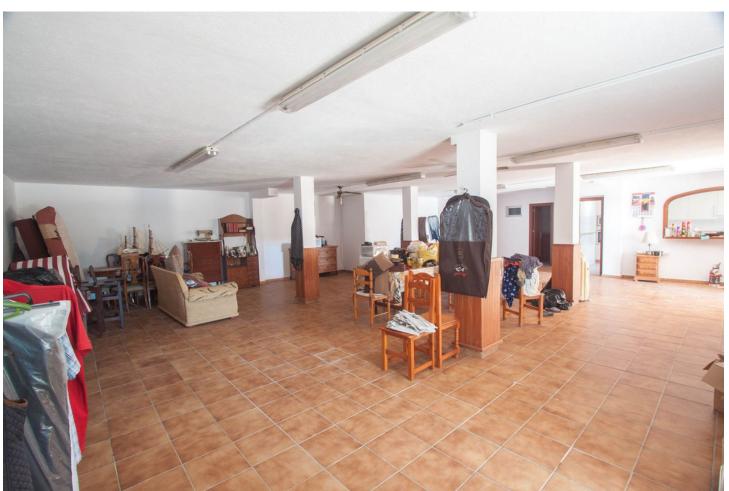

## Sales - House - Estepona **795.000€**

www.mibgroup.es +34 662 58 96 58 info@mibgroup.es

Ref.-ID: MIBGR4227361 Estepona House

3

3

260 m<sup>2</sup>

3000 m<sup>2</sup>

Finca for sale just 5 minutes drive from the town of Estepona, Costa del Sol, Malaga Andalusia with open views to the garden and mountains. This charming rustic Finca is located very close to the wonderful town of Estepona, it has very good access by paved road and is only 5 minutes by car from the beach and all services. It has a 3,000 m2 plot and within it a House is built and distributed as follows. Main floor: entrance hall, spacious living room with fireplace, exit door to a terrace covered with wooden beams, fully equipped kitchen with direct access to the dining room table, on this floor there are also three bedrooms and two full bathrooms. Ground floor: This floor is practically diaphanous so it has many possibilities of being able to do what you want, for example, a guest apartment, a cinema or game room, etc. Currently there is a kitchen and a bathroom built. Exterior: When we arrive at this farm we find two electric gates located in different areas of the plot and both give access to the property. Independent garage for three cars, It has a swimming pool and barbecue area and a snack bar that is used as a bar, it has water from its own well and from the town, a mature garden with different types of flowers, an orchard area with different fruit trees and a storage tank. Water reserve.