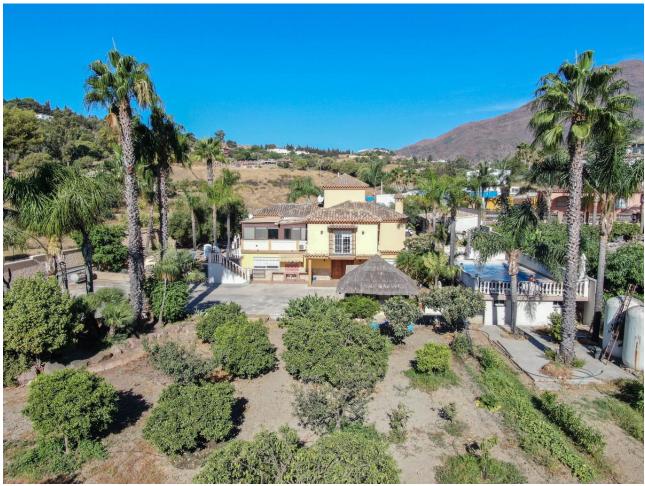

## Sales - House - Estepona **795.000€**

www.mibgroup.es +34 662 58 96 58 info@mibgroup.es

Ref.-ID: MIBGR4227361 Estepona House

3

3

260 m<sup>2</sup>

3000 m<sup>2</sup>

Finca for sale just 5 minutes drive from the town of Estepona, Costa del Sol, Malaga Andalusia with open views to the garden and mountains. This charming rustic Finca is located very close to the wonderful town of Estepona, it has very good access by paved road and is only 5 minutes by car from the beach and all services. It has a 3,000 m2 plot and within it a House is built and distributed as follows. Main floor: entrance hall, spacious living room with fireplace, exit door to a terrace covered with wooden beams, fully equipped kitchen with direct access to the dining room table, on this floor there are also three bedrooms and two full bathrooms. Ground floor: This floor is practically diaphanous so it has many possibilities of being able to do what you want, for example, a guest apartment, a cinema or game room, etc. Currently there is a kitchen and a bathroom built. Exterior: When we arrive at this farm we find two electric gates located in different areas of the plot and both give access to the property. Independent garage for three cars, It has a swimming pool and barbecue area and a snack bar that is used as a bar, it has water from its own well and from the town, a mature garden with different types of flowers, an orchard area with different fruit trees and a storage tank. Water reserve.