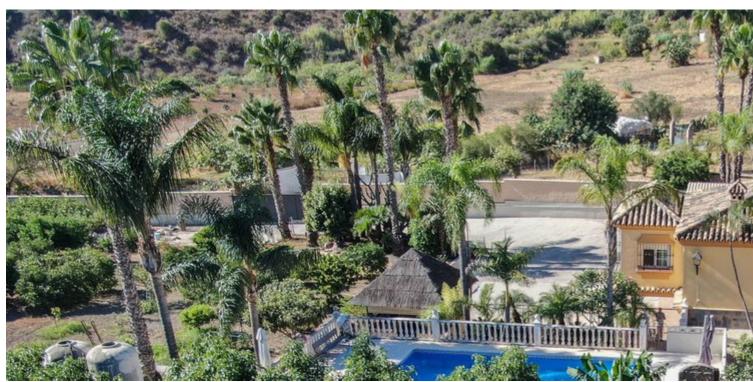

## Sales - House - Estepona **795.000€**

www.mibgroup.es +34 662 58 96 58 info@mibgroup.es

Ref.-ID: MIBGR4227361 Estepona House

3

3

260 m<sup>2</sup>

3000 m<sup>2</sup>

Finca for sale just 5 minutes drive from the town of Estepona, Costa del Sol, Malaga Andalusia with open views to the garden and mountains. This charming rustic Finca is located very close to the wonderful town of Estepona, it has very good access by paved road and is only 5 minutes by car from the beach and all services. It has a 3,000 m2 plot and within it a House is built and distributed as follows. Main floor: entrance hall, spacious living room with fireplace, exit door to a terrace covered with wooden beams, fully equipped kitchen with direct access to the dining room table, on this floor there are also three bedrooms and two full bathrooms. Ground floor: This floor is practically diaphanous so it has many possibilities of being able to do what you want, for example, a guest apartment, a cinema or game room, etc. Currently there is a kitchen and a bathroom built. Exterior: When we arrive at this farm we find two electric gates located in different areas of the plot and both give access to the property. Independent garage for three cars, It has a swimming pool and barbecue area and a snack bar that is used as a bar, it has water from its own well and from the town, a mature garden with different types of flowers, an orchard area with different fruit trees and a storage tank. Water reserve.