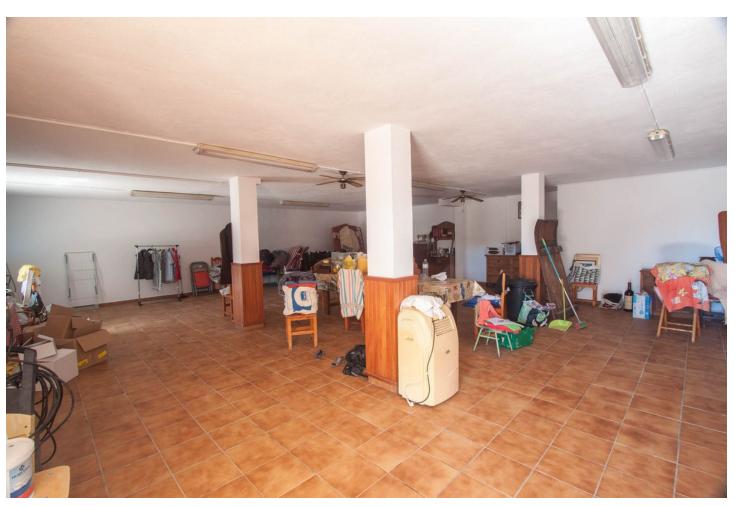

## Sales - House - Estepona **795.000€**

www.mibgroup.es +34 662 58 96 58 info@mibgroup.es

Ref.-ID: MIBGR4227361 Estepona House

3

3

260 m<sup>2</sup>

3000 m<sup>2</sup>

Finca for sale just 5 minutes drive from the town of Estepona, Costa del Sol, Malaga Andalusia with open views to the garden and mountains. This charming rustic Finca is located very close to the wonderful town of Estepona, it has very good access by paved road and is only 5 minutes by car from the beach and all services. It has a 3,000 m2 plot and within it a House is built and distributed as follows. Main floor: entrance hall, spacious living room with fireplace, exit door to a terrace covered with wooden beams, fully equipped kitchen with direct access to the dining room table, on this floor there are also three bedrooms and two full bathrooms. Ground floor: This floor is practically diaphanous so it has many possibilities of being able to do what you want, for example, a guest apartment, a cinema or game room, etc. Currently there is a kitchen and a bathroom built. Exterior: When we arrive at this farm we find two electric gates located in different areas of the plot and both give access to the property. Independent garage for three cars, It has a swimming pool and barbecue area and a snack bar that is used as a bar, it has water from its own well and from the town, a mature garden with different types of flowers, an orchard area with different fruit trees and a storage tank. Water reserve.