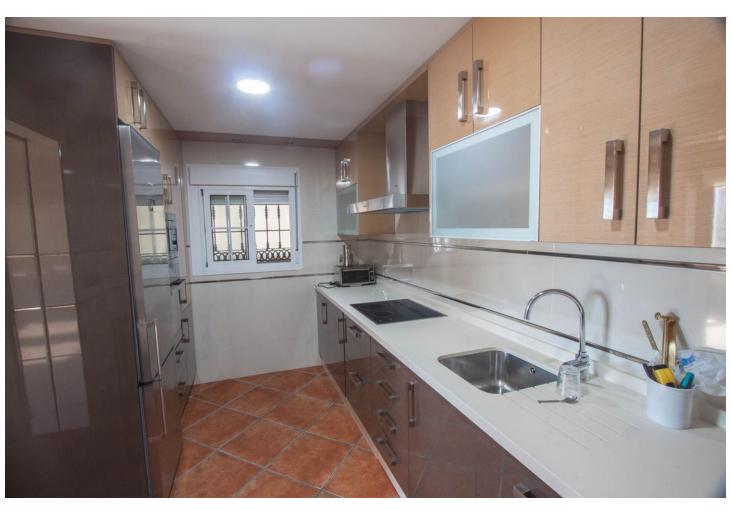

## Sales - House - Estepona **795.000€**

www.mibgroup.es +34 662 58 96 58 info@mibgroup.es

Ref.-ID: MIBGR4227361 Estepona House

3

3

260 m<sup>2</sup>

3000 m<sup>2</sup>

Finca for sale just 5 minutes drive from the town of Estepona, Costa del Sol, Malaga Andalusia with open views to the garden and mountains. This charming rustic Finca is located very close to the wonderful town of Estepona, it has very good access by paved road and is only 5 minutes by car from the beach and all services. It has a 3,000 m2 plot and within it a House is built and distributed as follows. Main floor: entrance hall, spacious living room with fireplace, exit door to a terrace covered with wooden beams, fully equipped kitchen with direct access to the dining room table, on this floor there are also three bedrooms and two full bathrooms. Ground floor: This floor is practically diaphanous so it has many possibilities of being able to do what you want, for example, a guest apartment, a cinema or game room, etc. Currently there is a kitchen and a bathroom built. Exterior: When we arrive at this farm we find two electric gates located in different areas of the plot and both give access to the property. Independent garage for three cars, It has a swimming pool and barbecue area and a snack bar that is used as a bar, it has water from its own well and from the town, a mature garden with different types of flowers, an orchard area with different fruit trees and a storage tank. Water reserve.