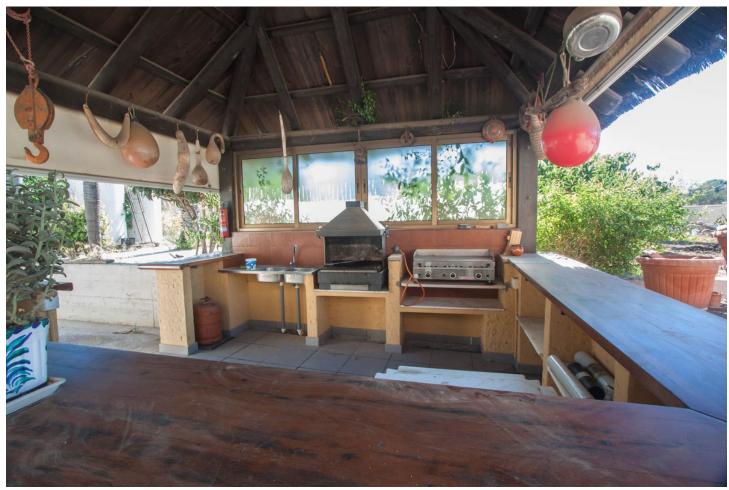

## Sales - House - Estepona **795.000€**

www.mibgroup.es +34 662 58 96 58 info@mibgroup.es

Ref.-ID: MIBGR4227361 Estepona House

3

3

260 m<sup>2</sup>

3000 m<sup>2</sup>

Finca for sale just 5 minutes drive from the town of Estepona, Costa del Sol, Malaga Andalusia with open views to the garden and mountains. This charming rustic Finca is located very close to the wonderful town of Estepona, it has very good access by paved road and is only 5 minutes by car from the beach and all services. It has a 3,000 m2 plot and within it a House is built and distributed as follows. Main floor: entrance hall, spacious living room with fireplace, exit door to a terrace covered with wooden beams, fully equipped kitchen with direct access to the dining room table, on this floor there are also three bedrooms and two full bathrooms. Ground floor: This floor is practically diaphanous so it has many possibilities of being able to do what you want, for example, a guest apartment, a cinema or game room, etc. Currently there is a kitchen and a bathroom built. Exterior: When we arrive at this farm we find two electric gates located in different areas of the plot and both give access to the property. Independent garage for three cars, It has a swimming pool and barbecue area and a snack bar that is used as a bar, it has water from its own well and from the town, a mature garden with different types of flowers, an orchard area with different fruit trees and a storage tank. Water reserve.