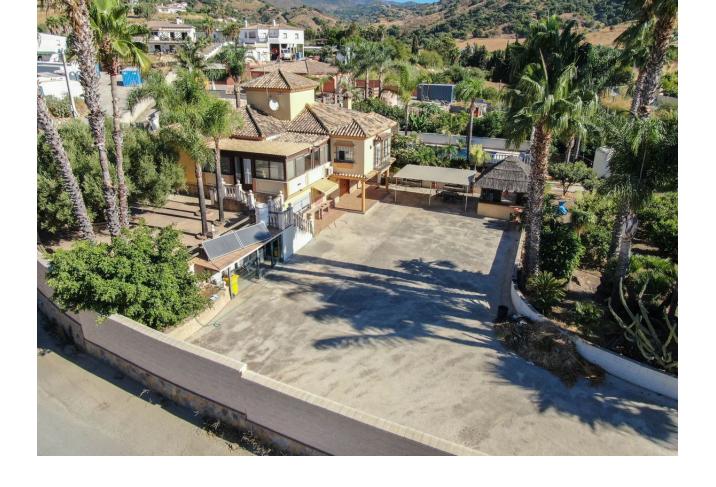

## Sales - House - Estepona **795.000€**

www.mibgroup.es +34 662 58 96 58 info@mibgroup.es

Ref.-ID: MIBGR4227361 Estepona House

3

3

260 m<sup>2</sup>

3000 m<sup>2</sup>

Finca for sale just 5 minutes drive from the town of Estepona, Costa del Sol, Malaga Andalusia with open views to the garden and mountains. This charming rustic Finca is located very close to the wonderful town of Estepona, it has very good access by paved road and is only 5 minutes by car from the beach and all services. It has a 3,000 m2 plot and within it a House is built and distributed as follows. Main floor: entrance hall, spacious living room with fireplace, exit door to a terrace covered with wooden beams, fully equipped kitchen with direct access to the dining room table, on this floor there are also three bedrooms and two full bathrooms. Ground floor: This floor is practically diaphanous so it has many possibilities of being able to do what you want, for example, a guest apartment, a cinema or game room, etc. Currently there is a kitchen and a bathroom built. Exterior: When we arrive at this farm we find two electric gates located in different areas of the plot and both give access to the property. Independent garage for three cars, It has a swimming pool and barbecue area and a snack bar that is used as a bar, it has water from its own well and from the town, a mature garden with different types of flowers, an orchard area with different fruit trees and a storage tank. Water reserve.