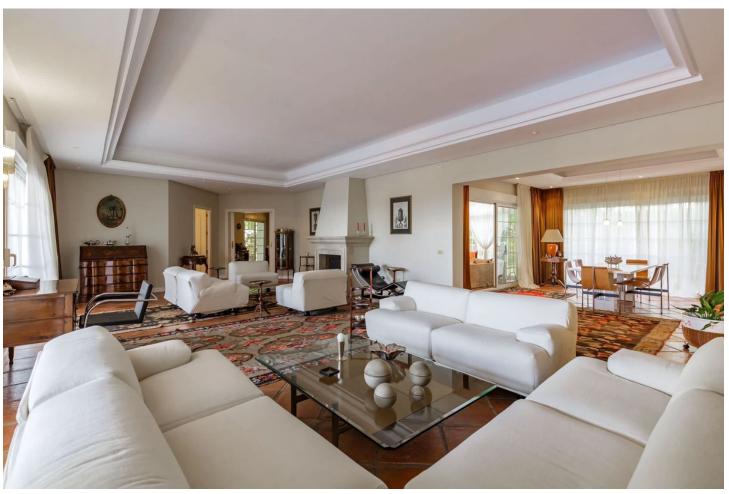

## Sales - House - El Rosario 3.250.000€

www.mibgroup.es +34 662 58 96 58 info@mibgroup.es Community: 3,540 EUR / year IBI: 2,400 EUR / year Rubbish: 200 EUR / year

5

4

944 m<sup>2</sup>

2000 m2

New price !! Reduced from 3475.000,- to 3250.000,- This huge magnificent classical villa is located in a prime spot just a short 5-minute drive from beautiful beaches. Boasting exceptional features, such as a tennis/paddle court, shops, and restaurants all within walking distance, the property is located in the prestigious hillside development of El Rosario. This gated urbanization is renowned for its 24-hour security and peaceful atmosphere. The villa itself is spread over three levels, each with panoramic views of the valley and the sparkling Mediterranean Sea, the living area opens up to a magnificent outdoor space with a large swimming pool and a sprawling Mediterranean garden spanning over 2000 square meters. The bathrooms feature luxurious jacuzzis, underfloor heating, and dressing rooms. The property has been built with the finest finishing materials and is adorned with Italian designer furniture. In excellent condition, the villa is equipped with air conditioning, fireplaces, modern ceiling and lighting solutions, an automatic irrigation system, and a private fountain for garden irrigation. Additionally, the mansion comes with a spacious garage, storage and laundry rooms, providing ample space and convenience for residents. Surrounded by breathtaking natural beauty, this spectacular villa offers the perfect escape from the hustle and bustle of city life, providing a luxurious and peaceful oasis.