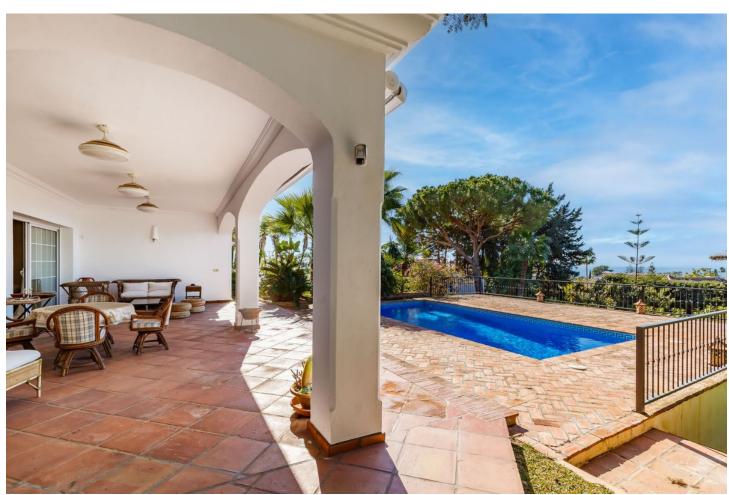

## Sales - House - El Rosario 3.250.000€

www.mibgroup.es +34 662 58 96 58 info@mibgroup.es Community: 3,540 EUR / year IBI: 2,400 EUR / year Rubbish: 200 EUR / year

5

4

944 m<sup>2</sup>

2000 m2

New price !! Reduced from 3475.000,- to 3250.000,- This huge magnificent classical villa is located in a prime spot just a short 5-minute drive from beautiful beaches. Boasting exceptional features, such as a tennis/paddle court, shops, and restaurants all within walking distance, the property is located in the prestigious hillside development of El Rosario. This gated urbanization is renowned for its 24-hour security and peaceful atmosphere. The villa itself is spread over three levels, each with panoramic views of the valley and the sparkling Mediterranean Sea, the living area opens up to a magnificent outdoor space with a large swimming pool and a sprawling Mediterranean garden spanning over 2000 square meters. The bathrooms feature luxurious jacuzzis, underfloor heating, and dressing rooms. The property has been built with the finest finishing materials and is adorned with Italian designer furniture. In excellent condition, the villa is equipped with air conditioning, fireplaces, modern ceiling and lighting solutions, an automatic irrigation system, and a private fountain for garden irrigation. Additionally, the mansion comes with a spacious garage, storage and laundry rooms, providing ample space and convenience for residents. Surrounded by breathtaking natural beauty, this spectacular villa offers the perfect escape from the hustle and bustle of city life, providing a luxurious and peaceful oasis.