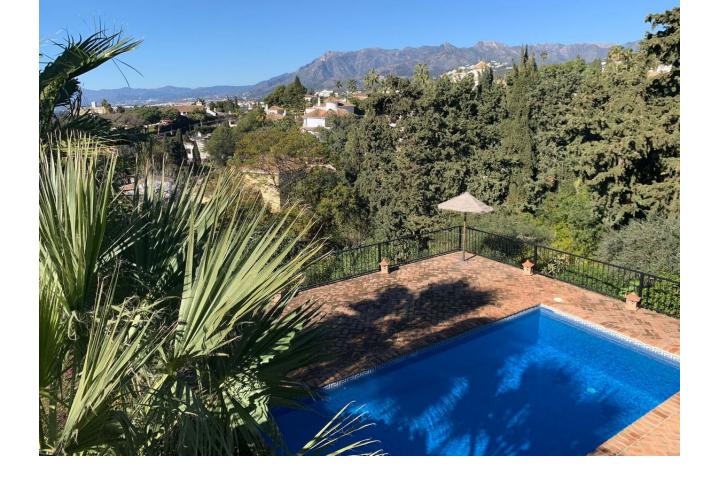

## Sales - House - El Rosario 3.250.000€

www.mibgroup.es +34 662 58 96 58 info@mibgroup.es Community: 3,540 EUR / year IBI: 2,400 EUR / year Rubbish: 200 EUR / year

5

4

944 m<sup>2</sup>

2000 m2

New price !! Reduced from 3475.000,- to 3250.000,- This huge magnificent classical villa is located in a prime spot just a short 5-minute drive from beautiful beaches. Boasting exceptional features, such as a tennis/paddle court, shops, and restaurants all within walking distance, the property is located in the prestigious hillside development of El Rosario. This gated urbanization is renowned for its 24-hour security and peaceful atmosphere. The villa itself is spread over three levels, each with panoramic views of the valley and the sparkling Mediterranean Sea, the living area opens up to a magnificent outdoor space with a large swimming pool and a sprawling Mediterranean garden spanning over 2000 square meters. The bathrooms feature luxurious jacuzzis, underfloor heating, and dressing rooms. The property has been built with the finest finishing materials and is adorned with Italian designer furniture. In excellent condition, the villa is equipped with air conditioning, fireplaces, modern ceiling and lighting solutions, an automatic irrigation system, and a private fountain for garden irrigation. Additionally, the mansion comes with a spacious garage, storage and laundry rooms, providing ample space and convenience for residents. Surrounded by breathtaking natural beauty, this spectacular villa offers the perfect escape from the hustle and bustle of city life, providing a luxurious and peaceful oasis.