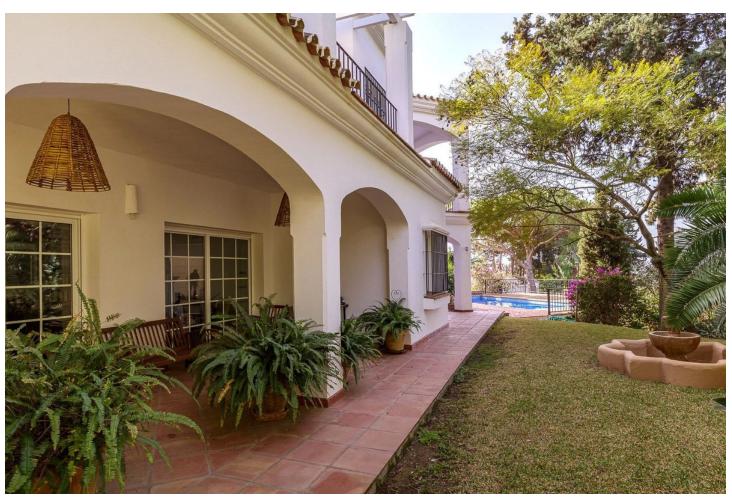

## Sales - House - El Rosario 3.250.000€

www.mibgroup.es +34 662 58 96 58 info@mibgroup.es Community: 3,540 EUR / year IBI: 2,400 EUR / year Rubbish: 200 EUR / year

5

4

944 m<sup>2</sup>

2000 m2

New price !! Reduced from 3475.000,- to 3250.000,- This huge magnificent classical villa is located in a prime spot just a short 5-minute drive from beautiful beaches. Boasting exceptional features, such as a tennis/paddle court, shops, and restaurants all within walking distance, the property is located in the prestigious hillside development of El Rosario. This gated urbanization is renowned for its 24-hour security and peaceful atmosphere. The villa itself is spread over three levels, each with panoramic views of the valley and the sparkling Mediterranean Sea, the living area opens up to a magnificent outdoor space with a large swimming pool and a sprawling Mediterranean garden spanning over 2000 square meters. The bathrooms feature luxurious jacuzzis, underfloor heating, and dressing rooms. The property has been built with the finest finishing materials and is adorned with Italian designer furniture. In excellent condition, the villa is equipped with air conditioning, fireplaces, modern ceiling and lighting solutions, an automatic irrigation system, and a private fountain for garden irrigation. Additionally, the mansion comes with a spacious garage, storage and laundry rooms, providing ample space and convenience for residents. Surrounded by breathtaking natural beauty, this spectacular villa offers the perfect escape from the hustle and bustle of city life, providing a luxurious and peaceful oasis.