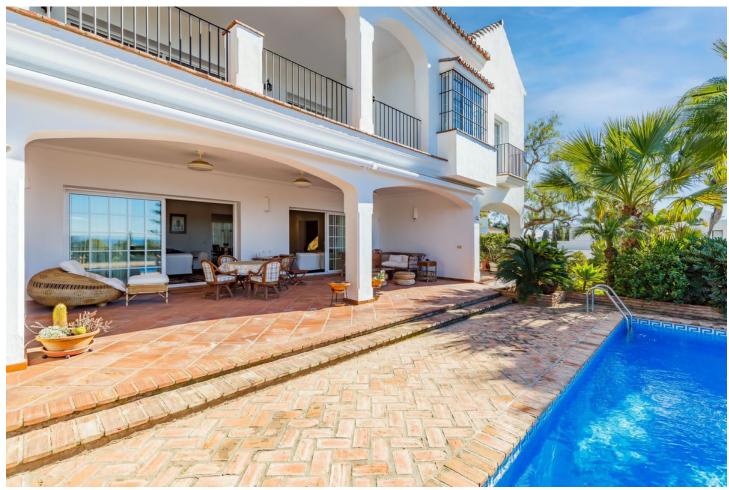

## Sales - House - El Rosario 3.250.000€

www.mibgroup.es +34 662 58 96 58 info@mibgroup.es Community: 3,540 EUR / year IBI: 2,400 EUR / year Rubbish: 200 EUR / year

5

4

944 m<sup>2</sup>

2000 m2

New price !! Reduced from 3475.000,- to 3250.000,- This huge magnificent classical villa is located in a prime spot just a short 5-minute drive from beautiful beaches. Boasting exceptional features, such as a tennis/paddle court, shops, and restaurants all within walking distance, the property is located in the prestigious hillside development of El Rosario. This gated urbanization is renowned for its 24-hour security and peaceful atmosphere. The villa itself is spread over three levels, each with panoramic views of the valley and the sparkling Mediterranean Sea, the living area opens up to a magnificent outdoor space with a large swimming pool and a sprawling Mediterranean garden spanning over 2000 square meters. The bathrooms feature luxurious jacuzzis, underfloor heating, and dressing rooms. The property has been built with the finest finishing materials and is adorned with Italian designer furniture. In excellent condition, the villa is equipped with air conditioning, fireplaces, modern ceiling and lighting solutions, an automatic irrigation system, and a private fountain for garden irrigation. Additionally, the mansion comes with a spacious garage, storage and laundry rooms, providing ample space and convenience for residents. Surrounded by breathtaking natural beauty, this spectacular villa offers the perfect escape from the hustle and bustle of city life, providing a luxurious and peaceful oasis.