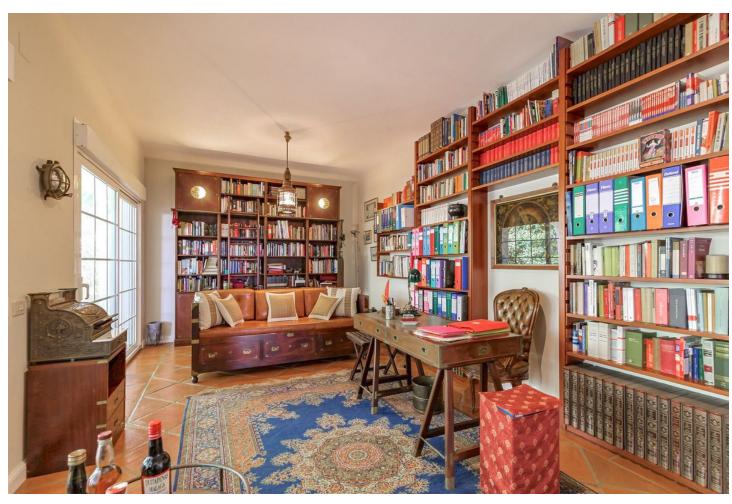

## Sales - House - El Rosario 3.250.000€

www.mibgroup.es +34 662 58 96 58 info@mibgroup.es Community: 3,540 EUR / year IBI: 2,400 EUR / year Rubbish: 200 EUR / year

5

4

944 m<sup>2</sup>

2000 m2

New price !! Reduced from 3475.000,- to 3250.000,- This huge magnificent classical villa is located in a prime spot just a short 5-minute drive from beautiful beaches. Boasting exceptional features, such as a tennis/paddle court, shops, and restaurants all within walking distance, the property is located in the prestigious hillside development of El Rosario. This gated urbanization is renowned for its 24-hour security and peaceful atmosphere. The villa itself is spread over three levels, each with panoramic views of the valley and the sparkling Mediterranean Sea, the living area opens up to a magnificent outdoor space with a large swimming pool and a sprawling Mediterranean garden spanning over 2000 square meters. The bathrooms feature luxurious jacuzzis, underfloor heating, and dressing rooms. The property has been built with the finest finishing materials and is adorned with Italian designer furniture. In excellent condition, the villa is equipped with air conditioning, fireplaces, modern ceiling and lighting solutions, an automatic irrigation system, and a private fountain for garden irrigation. Additionally, the mansion comes with a spacious garage, storage and laundry rooms, providing ample space and convenience for residents. Surrounded by breathtaking natural beauty, this spectacular villa offers the perfect escape from the hustle and bustle of city life, providing a luxurious and peaceful oasis.