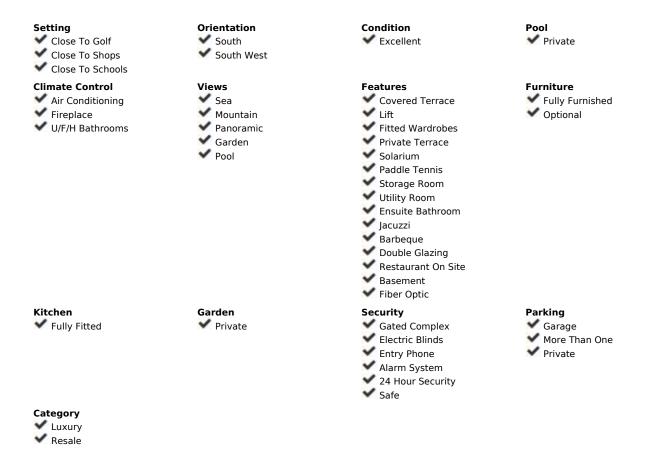

## Sales - House - El Rosario 3.250.000€

www.mibgroup.es +34 662 58 96 58 info@mibgroup.es Community: 3,540 EUR / year IBI: 2,400 EUR / year Rubbish: 200 EUR / year

5

4

944 m<sup>2</sup>

2000 m2

New price !! Reduced from 3475.000,- to 3250.000,- This huge magnificent classical villa is located in a prime spot just a short 5-minute drive from beautiful beaches. Boasting exceptional features, such as a tennis/paddle court, shops, and restaurants all within walking distance, the property is located in the prestigious hillside development of El Rosario. This gated urbanization is renowned for its 24-hour security and peaceful atmosphere. The villa itself is spread over three levels, each with panoramic views of the valley and the sparkling Mediterranean Sea, the living area opens up to a magnificent outdoor space with a large swimming pool and a sprawling Mediterranean garden spanning over 2000 square meters. The bathrooms feature luxurious jacuzzis, underfloor heating, and dressing rooms. The property has been built with the finest finishing materials and is adorned with Italian designer furniture. In excellent condition, the villa is equipped with air conditioning, fireplaces, modern ceiling and lighting solutions, an automatic irrigation system, and a private fountain for garden irrigation. Additionally, the mansion comes with a spacious garage, storage and laundry rooms, providing ample space and convenience for residents. Surrounded by breathtaking natural beauty, this spectacular villa offers the perfect escape from the hustle and bustle of city life, providing a luxurious and peaceful oasis.