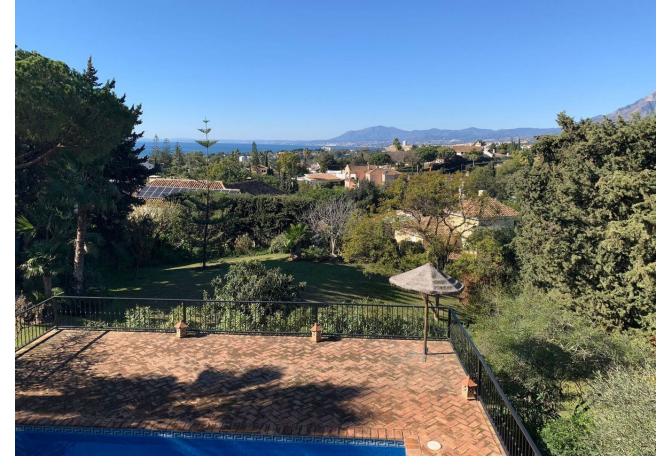

## Sales - House - El Rosario 3.250.000€

www.mibgroup.es +34 662 58 96 58 info@mibgroup.es Community: 3,540 EUR / year IBI: 2,400 EUR / year Rubbish: 200 EUR / year

5

4

944 m<sup>2</sup>

2000 m2

New price !! Reduced from 3475.000,- to 3250.000,- This huge magnificent classical villa is located in a prime spot just a short 5-minute drive from beautiful beaches. Boasting exceptional features, such as a tennis/paddle court, shops, and restaurants all within walking distance, the property is located in the prestigious hillside development of El Rosario. This gated urbanization is renowned for its 24-hour security and peaceful atmosphere. The villa itself is spread over three levels, each with panoramic views of the valley and the sparkling Mediterranean Sea, the living area opens up to a magnificent outdoor space with a large swimming pool and a sprawling Mediterranean garden spanning over 2000 square meters. The bathrooms feature luxurious jacuzzis, underfloor heating, and dressing rooms. The property has been built with the finest finishing materials and is adorned with Italian designer furniture. In excellent condition, the villa is equipped with air conditioning, fireplaces, modern ceiling and lighting solutions, an automatic irrigation system, and a private fountain for garden irrigation. Additionally, the mansion comes with a spacious garage, storage and laundry rooms, providing ample space and convenience for residents. Surrounded by breathtaking natural beauty, this spectacular villa offers the perfect escape from the hustle and bustle of city life, providing a luxurious and peaceful oasis.