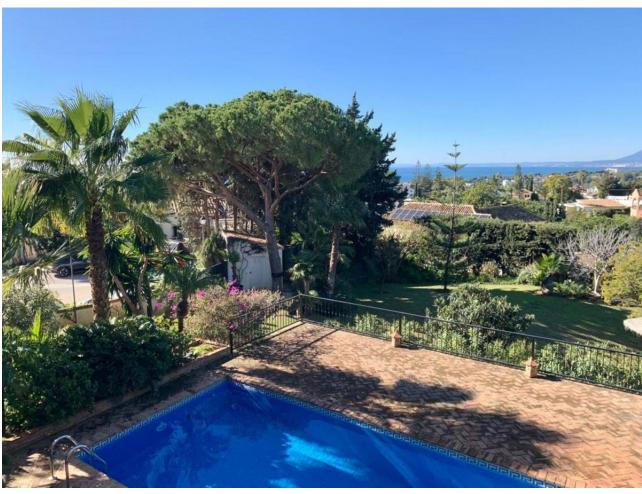

## Sales - House - El Rosario 3.250.000€

www.mibgroup.es +34 662 58 96 58 info@mibgroup.es Community: 3,540 EUR / year IBI: 2,400 EUR / year Rubbish: 200 EUR / year

5

4

944 m<sup>2</sup>

2000 m2

New price !! Reduced from 3475.000,- to 3250.000,- This huge magnificent classical villa is located in a prime spot just a short 5-minute drive from beautiful beaches. Boasting exceptional features, such as a tennis/paddle court, shops, and restaurants all within walking distance, the property is located in the prestigious hillside development of El Rosario. This gated urbanization is renowned for its 24-hour security and peaceful atmosphere. The villa itself is spread over three levels, each with panoramic views of the valley and the sparkling Mediterranean Sea, the living area opens up to a magnificent outdoor space with a large swimming pool and a sprawling Mediterranean garden spanning over 2000 square meters. The bathrooms feature luxurious jacuzzis, underfloor heating, and dressing rooms. The property has been built with the finest finishing materials and is adorned with Italian designer furniture. In excellent condition, the villa is equipped with air conditioning, fireplaces, modern ceiling and lighting solutions, an automatic irrigation system, and a private fountain for garden irrigation. Additionally, the mansion comes with a spacious garage, storage and laundry rooms, providing ample space and convenience for residents. Surrounded by breathtaking natural beauty, this spectacular villa offers the perfect escape from the hustle and bustle of city life, providing a luxurious and peaceful oasis.