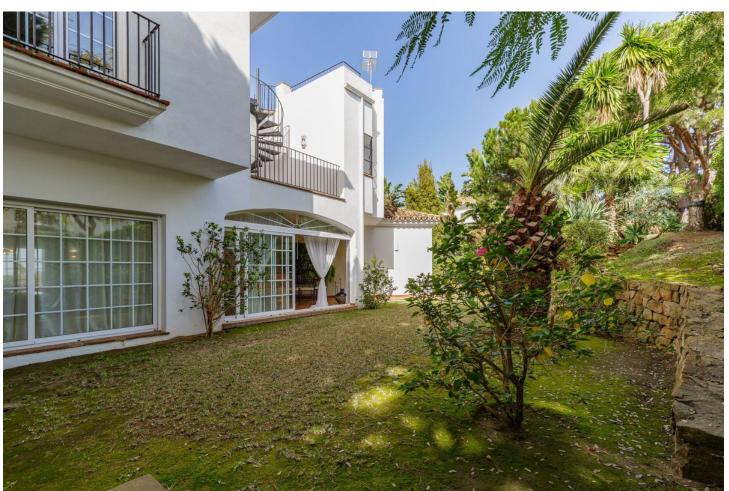

## Sales - House - El Rosario 3.250.000€

www.mibgroup.es +34 662 58 96 58 info@mibgroup.es Community: 3,540 EUR / year IBI: 2,400 EUR / year Rubbish: 200 EUR / year

5

4

944 m<sup>2</sup>

2000 m2

New price !! Reduced from 3475.000,- to 3250.000,- This huge magnificent classical villa is located in a prime spot just a short 5-minute drive from beautiful beaches. Boasting exceptional features, such as a tennis/paddle court, shops, and restaurants all within walking distance, the property is located in the prestigious hillside development of El Rosario. This gated urbanization is renowned for its 24-hour security and peaceful atmosphere. The villa itself is spread over three levels, each with panoramic views of the valley and the sparkling Mediterranean Sea, the living area opens up to a magnificent outdoor space with a large swimming pool and a sprawling Mediterranean garden spanning over 2000 square meters. The bathrooms feature luxurious jacuzzis, underfloor heating, and dressing rooms. The property has been built with the finest finishing materials and is adorned with Italian designer furniture. In excellent condition, the villa is equipped with air conditioning, fireplaces, modern ceiling and lighting solutions, an automatic irrigation system, and a private fountain for garden irrigation. Additionally, the mansion comes with a spacious garage, storage and laundry rooms, providing ample space and convenience for residents. Surrounded by breathtaking natural beauty, this spectacular villa offers the perfect escape from the hustle and bustle of city life, providing a luxurious and peaceful oasis.