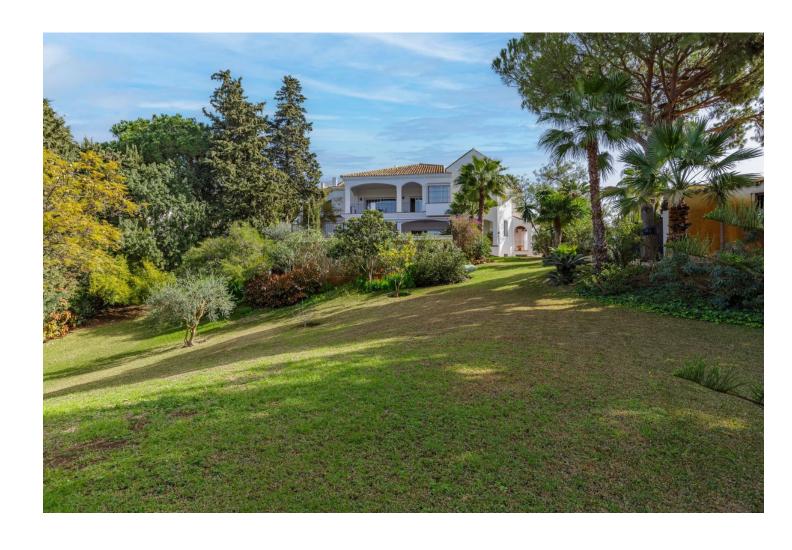

## Sales - House - El Rosario 3.250.000€

www.mibgroup.es +34 662 58 96 58 info@mibgroup.es Community: 3,540 EUR / year IBI: 2,400 EUR / year Rubbish: 200 EUR / year

5

4

944 m<sup>2</sup>

2000 m2

New price !! Reduced from 3475.000,- to 3250.000,- This huge magnificent classical villa is located in a prime spot just a short 5-minute drive from beautiful beaches. Boasting exceptional features, such as a tennis/paddle court, shops, and restaurants all within walking distance, the property is located in the prestigious hillside development of El Rosario. This gated urbanization is renowned for its 24-hour security and peaceful atmosphere. The villa itself is spread over three levels, each with panoramic views of the valley and the sparkling Mediterranean Sea, the living area opens up to a magnificent outdoor space with a large swimming pool and a sprawling Mediterranean garden spanning over 2000 square meters. The bathrooms feature luxurious jacuzzis, underfloor heating, and dressing rooms. The property has been built with the finest finishing materials and is adorned with Italian designer furniture. In excellent condition, the villa is equipped with air conditioning, fireplaces, modern ceiling and lighting solutions, an automatic irrigation system, and a private fountain for garden irrigation. Additionally, the mansion comes with a spacious garage, storage and laundry rooms, providing ample space and convenience for residents. Surrounded by breathtaking natural beauty, this spectacular villa offers the perfect escape from the hustle and bustle of city life, providing a luxurious and peaceful oasis.