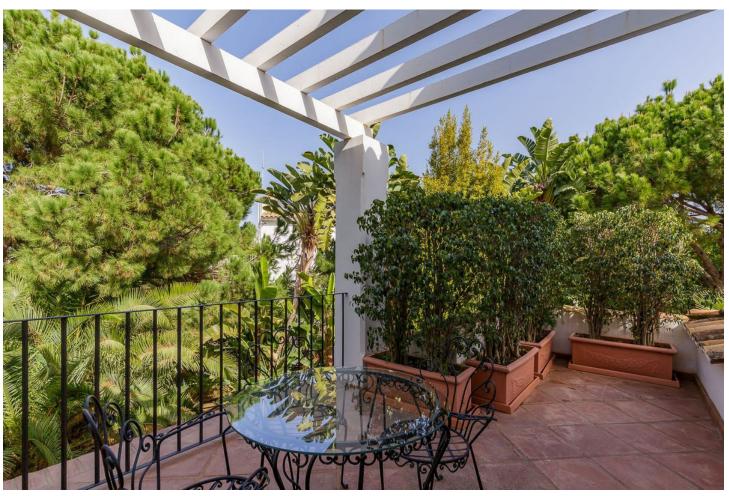

## Sales - House - El Rosario 3.250.000€

www.mibgroup.es +34 662 58 96 58 info@mibgroup.es Community: 3,540 EUR / year IBI: 2,400 EUR / year Rubbish: 200 EUR / year

5

4

944 m<sup>2</sup>

2000 m2

New price !! Reduced from 3475.000,- to 3250.000,- This huge magnificent classical villa is located in a prime spot just a short 5-minute drive from beautiful beaches. Boasting exceptional features, such as a tennis/paddle court, shops, and restaurants all within walking distance, the property is located in the prestigious hillside development of El Rosario. This gated urbanization is renowned for its 24-hour security and peaceful atmosphere. The villa itself is spread over three levels, each with panoramic views of the valley and the sparkling Mediterranean Sea, the living area opens up to a magnificent outdoor space with a large swimming pool and a sprawling Mediterranean garden spanning over 2000 square meters. The bathrooms feature luxurious jacuzzis, underfloor heating, and dressing rooms. The property has been built with the finest finishing materials and is adorned with Italian designer furniture. In excellent condition, the villa is equipped with air conditioning, fireplaces, modern ceiling and lighting solutions, an automatic irrigation system, and a private fountain for garden irrigation. Additionally, the mansion comes with a spacious garage, storage and laundry rooms, providing ample space and convenience for residents. Surrounded by breathtaking natural beauty, this spectacular villa offers the perfect escape from the hustle and bustle of city life, providing a luxurious and peaceful oasis.