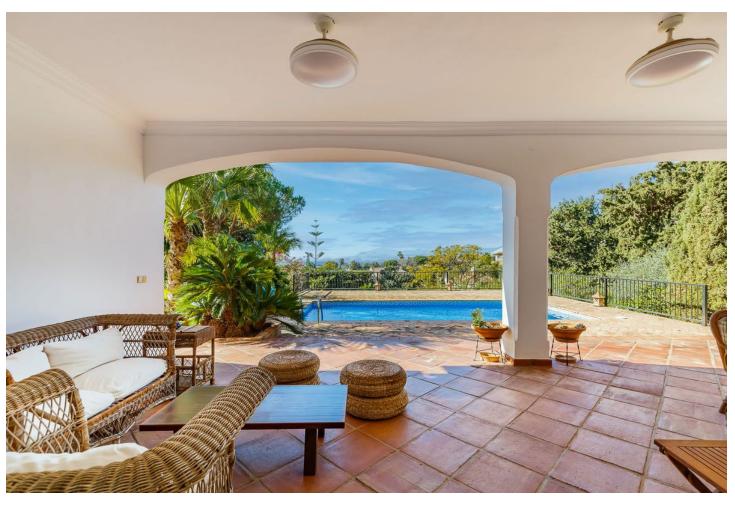

## Sales - House - El Rosario 3.250.000€

www.mibgroup.es +34 662 58 96 58 info@mibgroup.es Community: 3,540 EUR / year IBI: 2,400 EUR / year Rubbish: 200 EUR / year

5

4

944 m<sup>2</sup>

2000 m2

New price !! Reduced from 3475.000,- to 3250.000,- This huge magnificent classical villa is located in a prime spot just a short 5-minute drive from beautiful beaches. Boasting exceptional features, such as a tennis/paddle court, shops, and restaurants all within walking distance, the property is located in the prestigious hillside development of El Rosario. This gated urbanization is renowned for its 24-hour security and peaceful atmosphere. The villa itself is spread over three levels, each with panoramic views of the valley and the sparkling Mediterranean Sea, the living area opens up to a magnificent outdoor space with a large swimming pool and a sprawling Mediterranean garden spanning over 2000 square meters. The bathrooms feature luxurious jacuzzis, underfloor heating, and dressing rooms. The property has been built with the finest finishing materials and is adorned with Italian designer furniture. In excellent condition, the villa is equipped with air conditioning, fireplaces, modern ceiling and lighting solutions, an automatic irrigation system, and a private fountain for garden irrigation. Additionally, the mansion comes with a spacious garage, storage and laundry rooms, providing ample space and convenience for residents. Surrounded by breathtaking natural beauty, this spectacular villa offers the perfect escape from the hustle and bustle of city life, providing a luxurious and peaceful oasis.