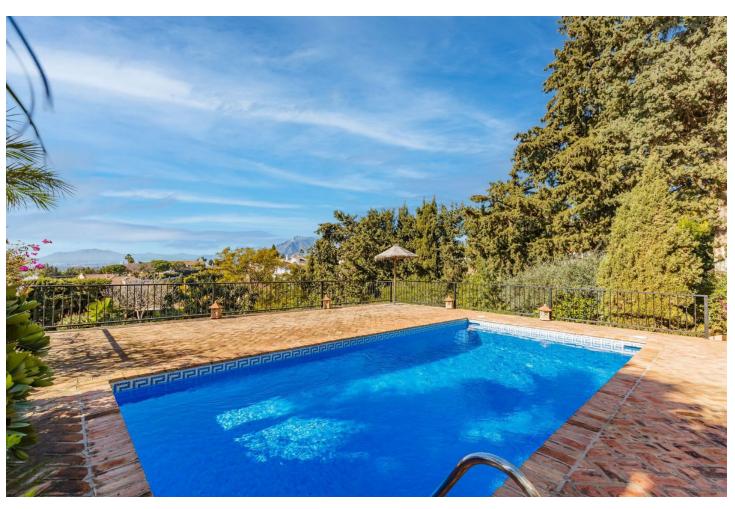

## Sales - House - El Rosario 3.250.000€

www.mibgroup.es +34 662 58 96 58 info@mibgroup.es Community: 3,540 EUR / year IBI: 2,400 EUR / year Rubbish: 200 EUR / year

5

4

944 m<sup>2</sup>

2000 m2

New price !! Reduced from 3475.000,- to 3250.000,- This huge magnificent classical villa is located in a prime spot just a short 5-minute drive from beautiful beaches. Boasting exceptional features, such as a tennis/paddle court, shops, and restaurants all within walking distance, the property is located in the prestigious hillside development of El Rosario. This gated urbanization is renowned for its 24-hour security and peaceful atmosphere. The villa itself is spread over three levels, each with panoramic views of the valley and the sparkling Mediterranean Sea, the living area opens up to a magnificent outdoor space with a large swimming pool and a sprawling Mediterranean garden spanning over 2000 square meters. The bathrooms feature luxurious jacuzzis, underfloor heating, and dressing rooms. The property has been built with the finest finishing materials and is adorned with Italian designer furniture. In excellent condition, the villa is equipped with air conditioning, fireplaces, modern ceiling and lighting solutions, an automatic irrigation system, and a private fountain for garden irrigation. Additionally, the mansion comes with a spacious garage, storage and laundry rooms, providing ample space and convenience for residents. Surrounded by breathtaking natural beauty, this spectacular villa offers the perfect escape from the hustle and bustle of city life, providing a luxurious and peaceful oasis.