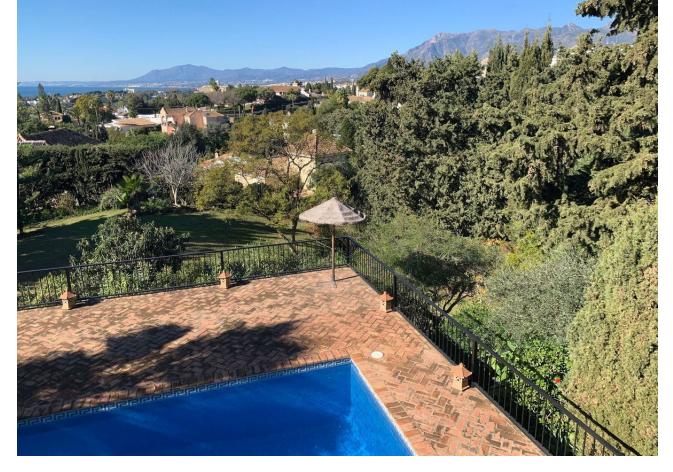

## Sales - House - El Rosario 3.250.000€

www.mibgroup.es +34 662 58 96 58 info@mibgroup.es Community: 3,540 EUR / year IBI: 2,400 EUR / year Rubbish: 200 EUR / year

5

4

944 m<sup>2</sup>

2000 m2

New price !! Reduced from 3475.000,- to 3250.000,- This huge magnificent classical villa is located in a prime spot just a short 5-minute drive from beautiful beaches. Boasting exceptional features, such as a tennis/paddle court, shops, and restaurants all within walking distance, the property is located in the prestigious hillside development of El Rosario. This gated urbanization is renowned for its 24-hour security and peaceful atmosphere. The villa itself is spread over three levels, each with panoramic views of the valley and the sparkling Mediterranean Sea, the living area opens up to a magnificent outdoor space with a large swimming pool and a sprawling Mediterranean garden spanning over 2000 square meters. The bathrooms feature luxurious jacuzzis, underfloor heating, and dressing rooms. The property has been built with the finest finishing materials and is adorned with Italian designer furniture. In excellent condition, the villa is equipped with air conditioning, fireplaces, modern ceiling and lighting solutions, an automatic irrigation system, and a private fountain for garden irrigation. Additionally, the mansion comes with a spacious garage, storage and laundry rooms, providing ample space and convenience for residents. Surrounded by breathtaking natural beauty, this spectacular villa offers the perfect escape from the hustle and bustle of city life, providing a luxurious and peaceful oasis.