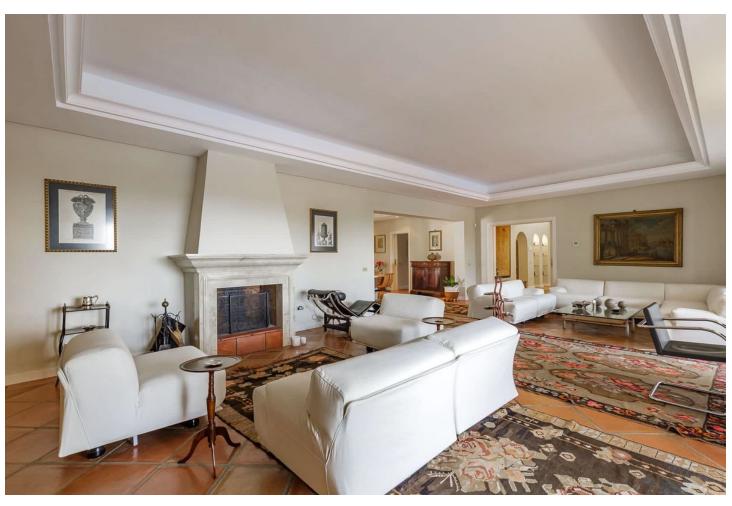

## Sales - House - El Rosario 3.250.000€

www.mibgroup.es +34 662 58 96 58 info@mibgroup.es Community: 3,540 EUR / year IBI: 2,400 EUR / year Rubbish: 200 EUR / year

5

4

944 m<sup>2</sup>

2000 m2

New price !! Reduced from 3475.000,- to 3250.000,- This huge magnificent classical villa is located in a prime spot just a short 5-minute drive from beautiful beaches. Boasting exceptional features, such as a tennis/paddle court, shops, and restaurants all within walking distance, the property is located in the prestigious hillside development of El Rosario. This gated urbanization is renowned for its 24-hour security and peaceful atmosphere. The villa itself is spread over three levels, each with panoramic views of the valley and the sparkling Mediterranean Sea, the living area opens up to a magnificent outdoor space with a large swimming pool and a sprawling Mediterranean garden spanning over 2000 square meters. The bathrooms feature luxurious jacuzzis, underfloor heating, and dressing rooms. The property has been built with the finest finishing materials and is adorned with Italian designer furniture. In excellent condition, the villa is equipped with air conditioning, fireplaces, modern ceiling and lighting solutions, an automatic irrigation system, and a private fountain for garden irrigation. Additionally, the mansion comes with a spacious garage, storage and laundry rooms, providing ample space and convenience for residents. Surrounded by breathtaking natural beauty, this spectacular villa offers the perfect escape from the hustle and bustle of city life, providing a luxurious and peaceful oasis.