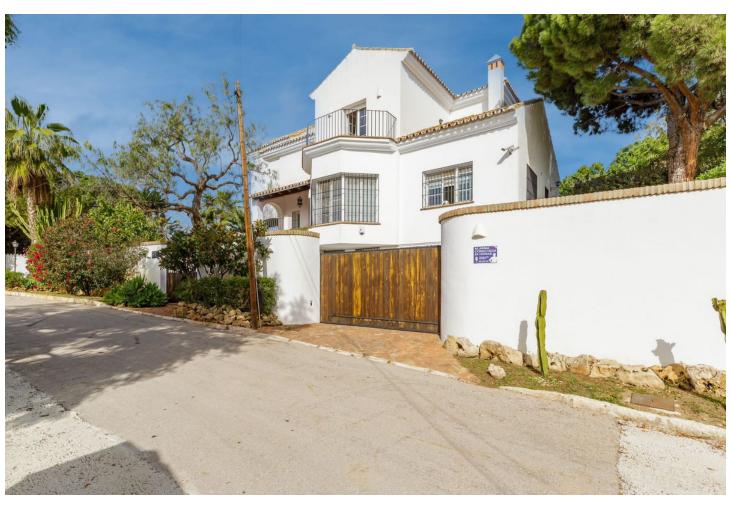

## Sales - House - El Rosario 3.250.000€

www.mibgroup.es +34 662 58 96 58 info@mibgroup.es Community: 3,540 EUR / year IBI: 2,400 EUR / year Rubbish: 200 EUR / year

5

4

944 m<sup>2</sup>

2000 m2

New price !! Reduced from 3475.000,- to 3250.000,- This huge magnificent classical villa is located in a prime spot just a short 5-minute drive from beautiful beaches. Boasting exceptional features, such as a tennis/paddle court, shops, and restaurants all within walking distance, the property is located in the prestigious hillside development of El Rosario. This gated urbanization is renowned for its 24-hour security and peaceful atmosphere. The villa itself is spread over three levels, each with panoramic views of the valley and the sparkling Mediterranean Sea, the living area opens up to a magnificent outdoor space with a large swimming pool and a sprawling Mediterranean garden spanning over 2000 square meters. The bathrooms feature luxurious jacuzzis, underfloor heating, and dressing rooms. The property has been built with the finest finishing materials and is adorned with Italian designer furniture. In excellent condition, the villa is equipped with air conditioning, fireplaces, modern ceiling and lighting solutions, an automatic irrigation system, and a private fountain for garden irrigation. Additionally, the mansion comes with a spacious garage, storage and laundry rooms, providing ample space and convenience for residents. Surrounded by breathtaking natural beauty, this spectacular villa offers the perfect escape from the hustle and bustle of city life, providing a luxurious and peaceful oasis.