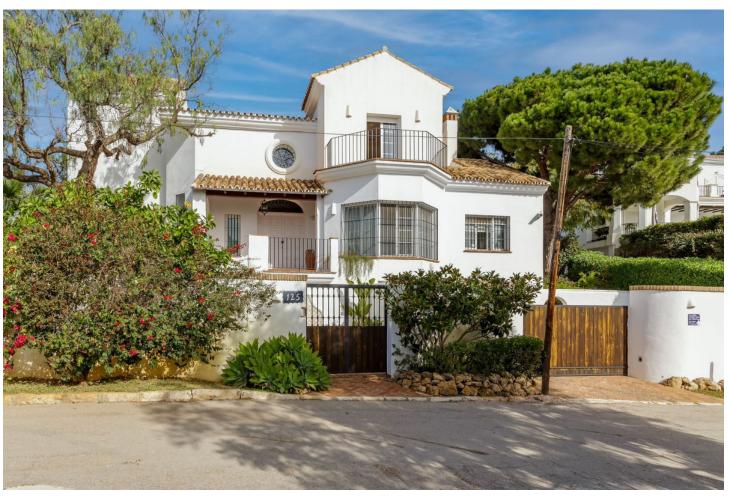

## Sales - House - El Rosario 3.250.000€

www.mibgroup.es +34 662 58 96 58 info@mibgroup.es Community: 3,540 EUR / year IBI: 2,400 EUR / year Rubbish: 200 EUR / year

5

4

944 m<sup>2</sup>

2000 m2

New price !! Reduced from 3475.000,- to 3250.000,- This huge magnificent classical villa is located in a prime spot just a short 5-minute drive from beautiful beaches. Boasting exceptional features, such as a tennis/paddle court, shops, and restaurants all within walking distance, the property is located in the prestigious hillside development of El Rosario. This gated urbanization is renowned for its 24-hour security and peaceful atmosphere. The villa itself is spread over three levels, each with panoramic views of the valley and the sparkling Mediterranean Sea, the living area opens up to a magnificent outdoor space with a large swimming pool and a sprawling Mediterranean garden spanning over 2000 square meters. The bathrooms feature luxurious jacuzzis, underfloor heating, and dressing rooms. The property has been built with the finest finishing materials and is adorned with Italian designer furniture. In excellent condition, the villa is equipped with air conditioning, fireplaces, modern ceiling and lighting solutions, an automatic irrigation system, and a private fountain for garden irrigation. Additionally, the mansion comes with a spacious garage, storage and laundry rooms, providing ample space and convenience for residents. Surrounded by breathtaking natural beauty, this spectacular villa offers the perfect escape from the hustle and bustle of city life, providing a luxurious and peaceful oasis.