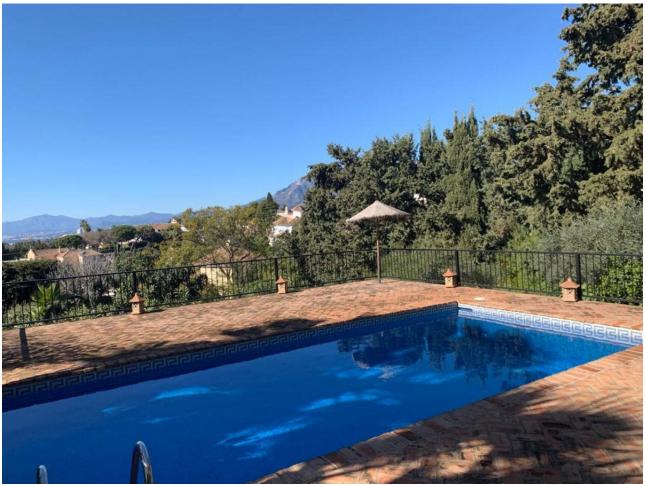

## Sales - House - El Rosario 3.250.000€

www.mibgroup.es +34 662 58 96 58 info@mibgroup.es Community: 3,540 EUR / year IBI: 2,400 EUR / year Rubbish: 200 EUR / year

5

4

944 m<sup>2</sup>

2000 m2

New price !! Reduced from 3475.000,- to 3250.000,- This huge magnificent classical villa is located in a prime spot just a short 5-minute drive from beautiful beaches. Boasting exceptional features, such as a tennis/paddle court, shops, and restaurants all within walking distance, the property is located in the prestigious hillside development of El Rosario. This gated urbanization is renowned for its 24-hour security and peaceful atmosphere. The villa itself is spread over three levels, each with panoramic views of the valley and the sparkling Mediterranean Sea, the living area opens up to a magnificent outdoor space with a large swimming pool and a sprawling Mediterranean garden spanning over 2000 square meters. The bathrooms feature luxurious jacuzzis, underfloor heating, and dressing rooms. The property has been built with the finest finishing materials and is adorned with Italian designer furniture. In excellent condition, the villa is equipped with air conditioning, fireplaces, modern ceiling and lighting solutions, an automatic irrigation system, and a private fountain for garden irrigation. Additionally, the mansion comes with a spacious garage, storage and laundry rooms, providing ample space and convenience for residents. Surrounded by breathtaking natural beauty, this spectacular villa offers the perfect escape from the hustle and bustle of city life, providing a luxurious and peaceful oasis.