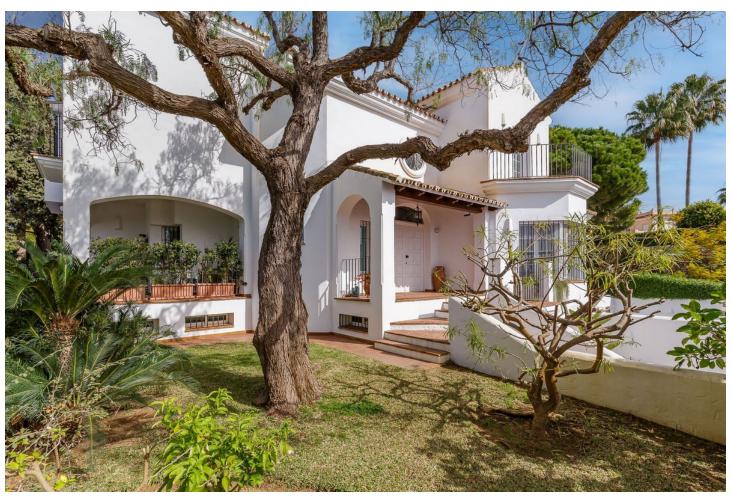

## Sales - House - El Rosario 3.250.000€

www.mibgroup.es +34 662 58 96 58 info@mibgroup.es Community: 3,540 EUR / year IBI: 2,400 EUR / year Rubbish: 200 EUR / year

5

4

944 m<sup>2</sup>

2000 m2

New price !! Reduced from 3475.000,- to 3250.000,- This huge magnificent classical villa is located in a prime spot just a short 5-minute drive from beautiful beaches. Boasting exceptional features, such as a tennis/paddle court, shops, and restaurants all within walking distance, the property is located in the prestigious hillside development of El Rosario. This gated urbanization is renowned for its 24-hour security and peaceful atmosphere. The villa itself is spread over three levels, each with panoramic views of the valley and the sparkling Mediterranean Sea, the living area opens up to a magnificent outdoor space with a large swimming pool and a sprawling Mediterranean garden spanning over 2000 square meters. The bathrooms feature luxurious jacuzzis, underfloor heating, and dressing rooms. The property has been built with the finest finishing materials and is adorned with Italian designer furniture. In excellent condition, the villa is equipped with air conditioning, fireplaces, modern ceiling and lighting solutions, an automatic irrigation system, and a private fountain for garden irrigation. Additionally, the mansion comes with a spacious garage, storage and laundry rooms, providing ample space and convenience for residents. Surrounded by breathtaking natural beauty, this spectacular villa offers the perfect escape from the hustle and bustle of city life, providing a luxurious and peaceful oasis.