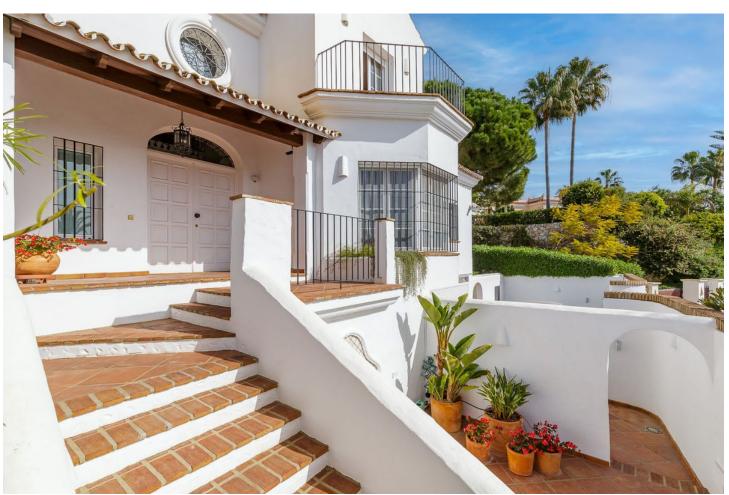

## Sales - House - El Rosario 3.250.000€

www.mibgroup.es +34 662 58 96 58 info@mibgroup.es Community: 3,540 EUR / year IBI: 2,400 EUR / year Rubbish: 200 EUR / year

5

4

944 m<sup>2</sup>

2000 m2

New price !! Reduced from 3475.000,- to 3250.000,- This huge magnificent classical villa is located in a prime spot just a short 5-minute drive from beautiful beaches. Boasting exceptional features, such as a tennis/paddle court, shops, and restaurants all within walking distance, the property is located in the prestigious hillside development of El Rosario. This gated urbanization is renowned for its 24-hour security and peaceful atmosphere. The villa itself is spread over three levels, each with panoramic views of the valley and the sparkling Mediterranean Sea, the living area opens up to a magnificent outdoor space with a large swimming pool and a sprawling Mediterranean garden spanning over 2000 square meters. The bathrooms feature luxurious jacuzzis, underfloor heating, and dressing rooms. The property has been built with the finest finishing materials and is adorned with Italian designer furniture. In excellent condition, the villa is equipped with air conditioning, fireplaces, modern ceiling and lighting solutions, an automatic irrigation system, and a private fountain for garden irrigation. Additionally, the mansion comes with a spacious garage, storage and laundry rooms, providing ample space and convenience for residents. Surrounded by breathtaking natural beauty, this spectacular villa offers the perfect escape from the hustle and bustle of city life, providing a luxurious and peaceful oasis.