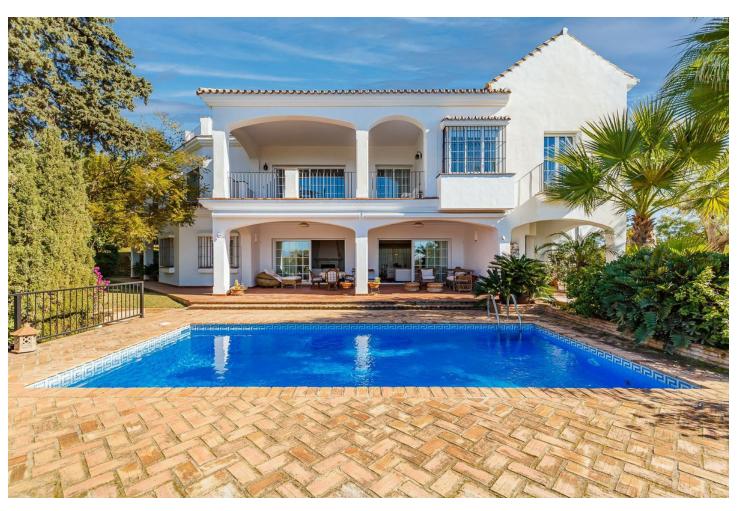

## Sales - House - El Rosario 3.250.000€

www.mibgroup.es +34 662 58 96 58 info@mibgroup.es Community: 3,540 EUR / year IBI: 2,400 EUR / year Rubbish: 200 EUR / year

5

4

944 m<sup>2</sup>

2000 m2

New price !! Reduced from 3475.000,- to 3250.000,- This huge magnificent classical villa is located in a prime spot just a short 5-minute drive from beautiful beaches. Boasting exceptional features, such as a tennis/paddle court, shops, and restaurants all within walking distance, the property is located in the prestigious hillside development of El Rosario. This gated urbanization is renowned for its 24-hour security and peaceful atmosphere. The villa itself is spread over three levels, each with panoramic views of the valley and the sparkling Mediterranean Sea, the living area opens up to a magnificent outdoor space with a large swimming pool and a sprawling Mediterranean garden spanning over 2000 square meters. The bathrooms feature luxurious jacuzzis, underfloor heating, and dressing rooms. The property has been built with the finest finishing materials and is adorned with Italian designer furniture. In excellent condition, the villa is equipped with air conditioning, fireplaces, modern ceiling and lighting solutions, an automatic irrigation system, and a private fountain for garden irrigation. Additionally, the mansion comes with a spacious garage, storage and laundry rooms, providing ample space and convenience for residents. Surrounded by breathtaking natural beauty, this spectacular villa offers the perfect escape from the hustle and bustle of city life, providing a luxurious and peaceful oasis.