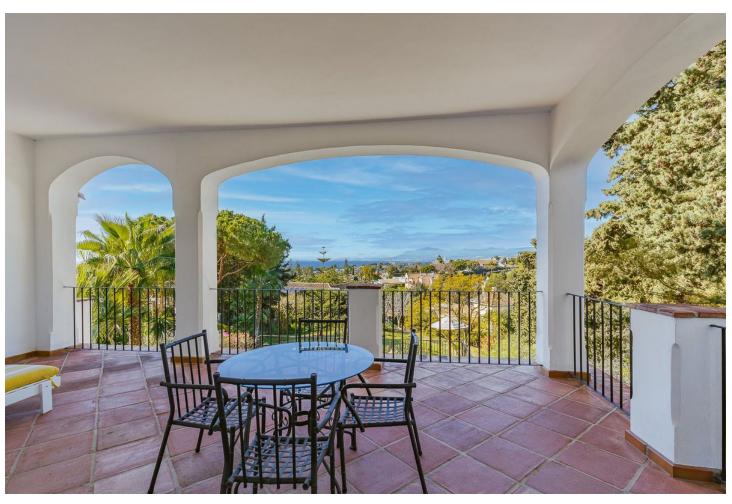

## Sales - House - El Rosario 3.250.000€

www.mibgroup.es +34 662 58 96 58 info@mibgroup.es Community: 3,540 EUR / year IBI: 2,400 EUR / year Rubbish: 200 EUR / year

5

4

944 m<sup>2</sup>

2000 m2

New price !! Reduced from 3475.000,- to 3250.000,- This huge magnificent classical villa is located in a prime spot just a short 5-minute drive from beautiful beaches. Boasting exceptional features, such as a tennis/paddle court, shops, and restaurants all within walking distance, the property is located in the prestigious hillside development of El Rosario. This gated urbanization is renowned for its 24-hour security and peaceful atmosphere. The villa itself is spread over three levels, each with panoramic views of the valley and the sparkling Mediterranean Sea, the living area opens up to a magnificent outdoor space with a large swimming pool and a sprawling Mediterranean garden spanning over 2000 square meters. The bathrooms feature luxurious jacuzzis, underfloor heating, and dressing rooms. The property has been built with the finest finishing materials and is adorned with Italian designer furniture. In excellent condition, the villa is equipped with air conditioning, fireplaces, modern ceiling and lighting solutions, an automatic irrigation system, and a private fountain for garden irrigation. Additionally, the mansion comes with a spacious garage, storage and laundry rooms, providing ample space and convenience for residents. Surrounded by breathtaking natural beauty, this spectacular villa offers the perfect escape from the hustle and bustle of city life, providing a luxurious and peaceful oasis.