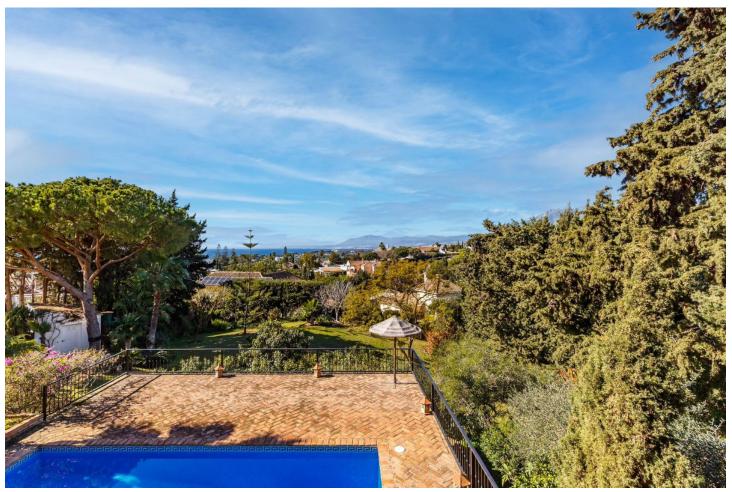

## Sales - House - El Rosario 3.250.000€

www.mibgroup.es +34 662 58 96 58 info@mibgroup.es Community: 3,540 EUR / year IBI: 2,400 EUR / year Rubbish: 200 EUR / year

5

4

944 m<sup>2</sup>

2000 m2

New price !! Reduced from 3475.000,- to 3250.000,- This huge magnificent classical villa is located in a prime spot just a short 5-minute drive from beautiful beaches. Boasting exceptional features, such as a tennis/paddle court, shops, and restaurants all within walking distance, the property is located in the prestigious hillside development of El Rosario. This gated urbanization is renowned for its 24-hour security and peaceful atmosphere. The villa itself is spread over three levels, each with panoramic views of the valley and the sparkling Mediterranean Sea, the living area opens up to a magnificent outdoor space with a large swimming pool and a sprawling Mediterranean garden spanning over 2000 square meters. The bathrooms feature luxurious jacuzzis, underfloor heating, and dressing rooms. The property has been built with the finest finishing materials and is adorned with Italian designer furniture. In excellent condition, the villa is equipped with air conditioning, fireplaces, modern ceiling and lighting solutions, an automatic irrigation system, and a private fountain for garden irrigation. Additionally, the mansion comes with a spacious garage, storage and laundry rooms, providing ample space and convenience for residents. Surrounded by breathtaking natural beauty, this spectacular villa offers the perfect escape from the hustle and bustle of city life, providing a luxurious and peaceful oasis.