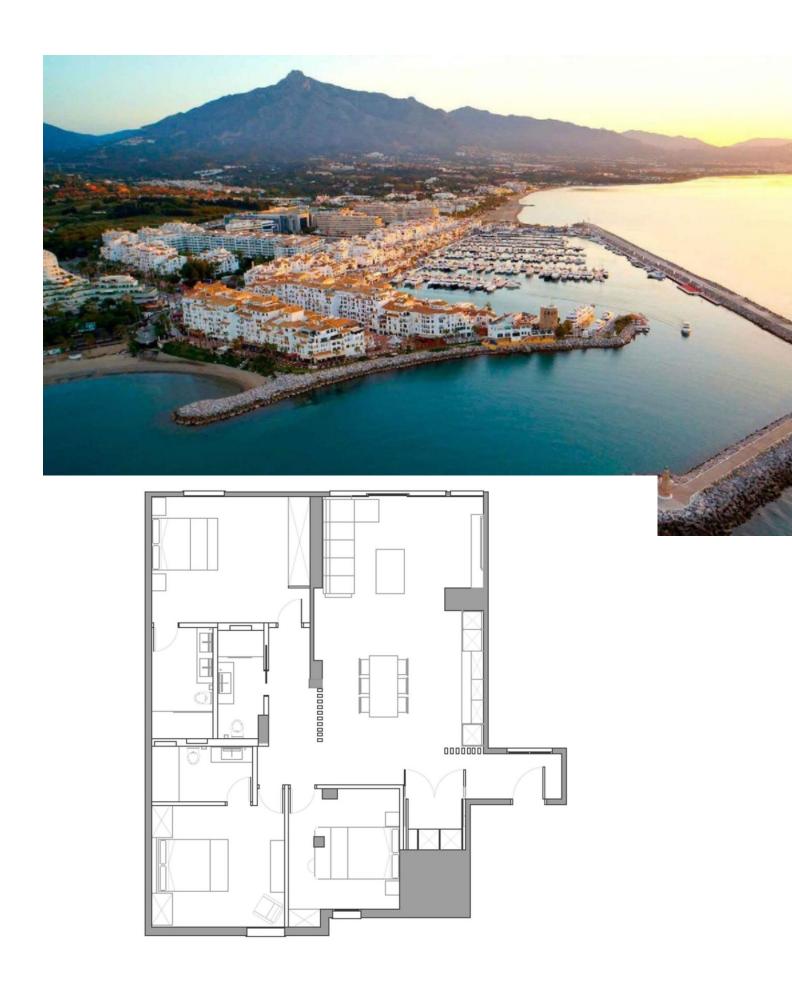

3

3

129 m2

Recently renovated apartment with the best qualities, in one of the most demanded areas of Marbella, the luxurious Puerto Banús, which is home to expensive boutiques, restaurants and bars around the marina. Christian Dior, Gucci, Bvlgari, Versace, Dolce & Gabbana and many more international brands have their luxury stores here. It is also the scene of many exotic cars owned by international celebrities and wealthy owners who also own large yachts.sitting in the marina. The property is located in the same marina, a few steps walk from all these amenities and the beach, and has 3 bedrooms, 3 full bathrooms, 2 of them en-suite and the other for the other bedroom and for guests. , spacious living room with views of the sea and the boats, fully equipped open modern kitchen and a utility room and an underground parking space. Malaga airport is 60 km away. There is a good network of roads and transport services that connect Puerto Banús with neighboring towns and suburbs. The location of this apartment will delight your stay in Puerto Banús. You will have the opportunity to live the height of this very special enclave of the Costa del Sol with all its intensity; glamour, fun, modernity and the sea and in the months when the apartment is not used, it can also be used at a profit, due to the great demand for both long and short term rentals. The best investment ever made!