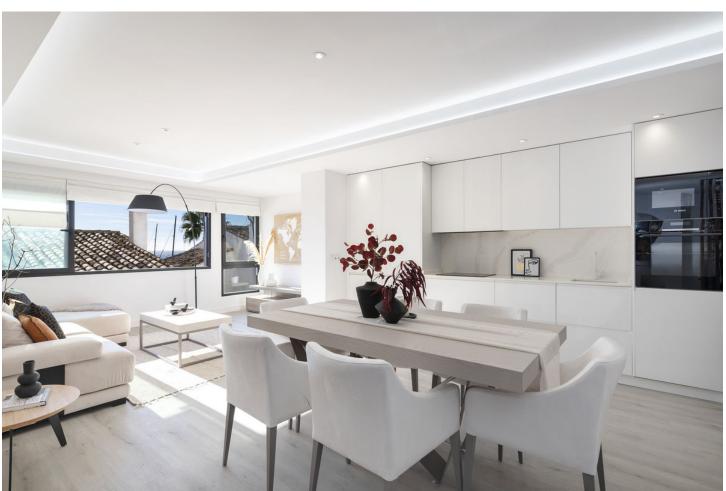

3

3

129 m2

Recently renovated apartment with the best qualities, in one of the most demanded areas of Marbella, the luxurious Puerto Banús, which is home to expensive boutiques, restaurants and bars around the marina. Christian Dior, Gucci, Bvlgari, Versace, Dolce & Gabbana and many more international brands have their luxury stores here. It is also the scene of many exotic cars owned by international celebrities and wealthy owners who also own large yachts.sitting in the marina. The property is located in the same marina, a few steps walk from all these amenities and the beach, and has 3 bedrooms, 3 full bathrooms, 2 of them en-suite and the other for the other bedroom and for guests. , spacious living room with views of the sea and the boats, fully equipped open modern kitchen and a utility room and an underground parking space. Malaga airport is 60 km away. There is a good network of roads and transport services that connect Puerto Banús with neighboring towns and suburbs. The location of this apartment will delight your stay in Puerto Banús. You will have the opportunity to live the height of this very special enclave of the Costa del Sol with all its intensity; glamour, fun, modernity and the sea and in the months when the apartment is not used, it can also be used at a profit, due to the great demand for both long and short term rentals. The best investment ever made!