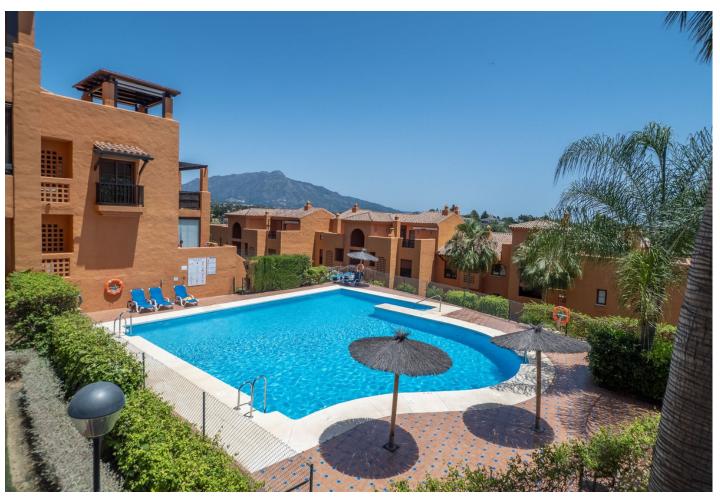

Charming ground floor with beautiful volumes offering a nice view of the Concha. Located close to schools and shops. Gazules is one of the most popular communities in Benahavis. 4 swimming pools, 1 gym, 1 indoor pool, 1 padel court, security, and close to major axes. To see without further delay.

| Setting Close To Shops Close To Town Close To Schools | <b>Condition</b> Excellent                                                                                                         | Pool Communal Indoor     | Climate Control Hot A/C Cold A/C |
|-------------------------------------------------------|------------------------------------------------------------------------------------------------------------------------------------|--------------------------|----------------------------------|
| <b>Views</b> Mountain                                 | Features Covered Terrace Lift Fitted Wardrobes Private Terrace Gym Paddle Tennis Ensuite Bathroom Double Glazing 24 Hour Reception | Furniture Part Furnished | <b>Kitchen ✓</b> Fully Fitted    |
| Garden<br>✓ Private                                   | Security  24 Hour Security                                                                                                         | Parking Underground      | <b>Utilities</b> Electricity     |
| Category  Bargain                                     |                                                                                                                                    |                          |                                  |