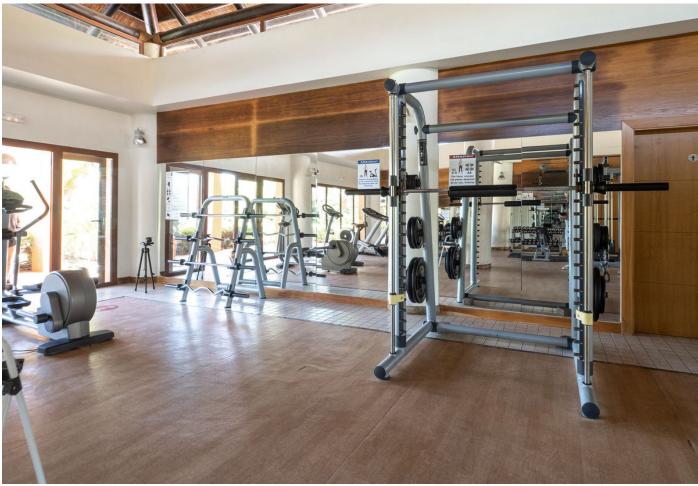

Charming ground floor with beautiful volumes offering a nice view of the Concha. Located close to schools and shops. Gazules is one of the most popular communities in Benahavis. 4 swimming pools, 1 gym, 1 indoor pool, 1 padel court, security, and close to major axes. To see without further delay.

| Setting Close To Shops Close To Town Close To Schools | <b>Condition</b> Excellent                                                                                                         | Pool Communal Indoor     | Climate Control Hot A/C Cold A/C |
|-------------------------------------------------------|------------------------------------------------------------------------------------------------------------------------------------|--------------------------|----------------------------------|
| <b>Views</b> Mountain                                 | Features Covered Terrace Lift Fitted Wardrobes Private Terrace Gym Paddle Tennis Ensuite Bathroom Double Glazing 24 Hour Reception | Furniture Part Furnished | <b>Kitchen ✓</b> Fully Fitted    |
| Garden<br>✓ Private                                   | Security  24 Hour Security                                                                                                         | Parking Underground      | <b>Utilities</b> Electricity     |
| Category  Bargain                                     |                                                                                                                                    |                          |                                  |