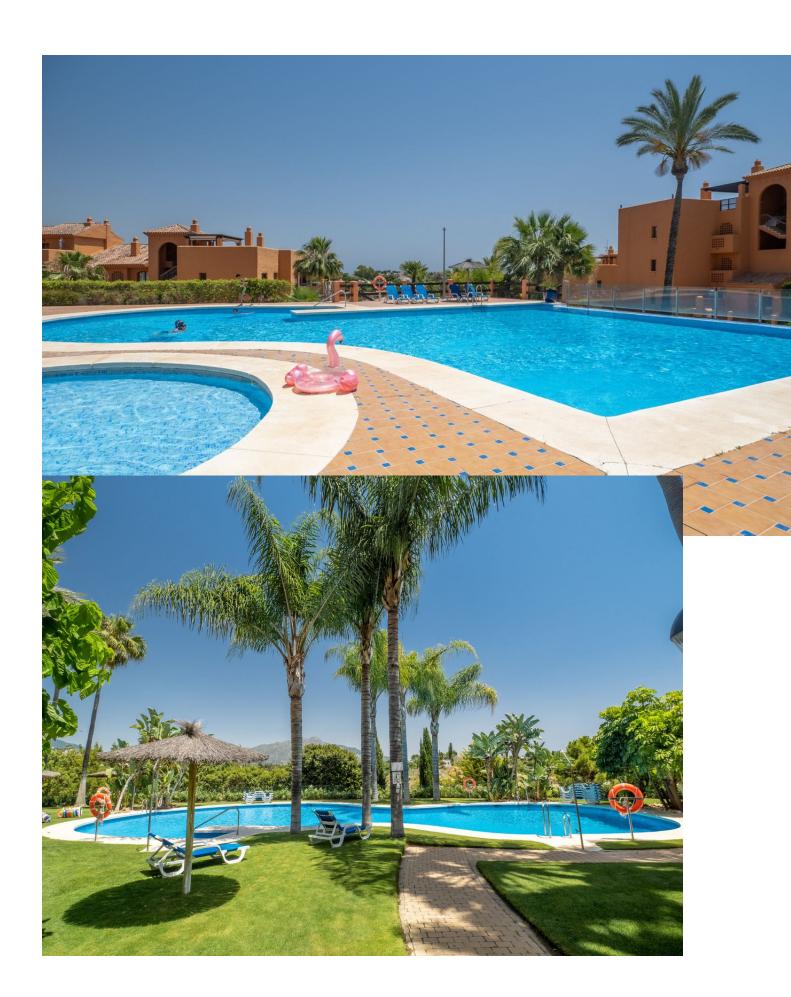

Charming ground floor with beautiful volumes offering a nice view of the Concha. Located close to schools and shops. Gazules is one of the most popular communities in Benahavis. 4 swimming pools, 1 gym, 1 indoor pool, 1 padel court, security, and close to major axes. To see without further delay.

| Setting Close To Shops Close To Town Close To Schools | <b>Condition</b> Excellent                                                                                                         | Pool Communal Indoor     | Climate Control Hot A/C Cold A/C |
|-------------------------------------------------------|------------------------------------------------------------------------------------------------------------------------------------|--------------------------|----------------------------------|
| <b>Views</b> Mountain                                 | Features Covered Terrace Lift Fitted Wardrobes Private Terrace Gym Paddle Tennis Ensuite Bathroom Double Glazing 24 Hour Reception | Furniture Part Furnished | <b>Kitchen ✓</b> Fully Fitted    |
| Garden<br>✓ Private                                   | Security  24 Hour Security                                                                                                         | Parking Underground      | <b>Utilities</b> Electricity     |
| Category  Bargain                                     |                                                                                                                                    |                          |                                  |