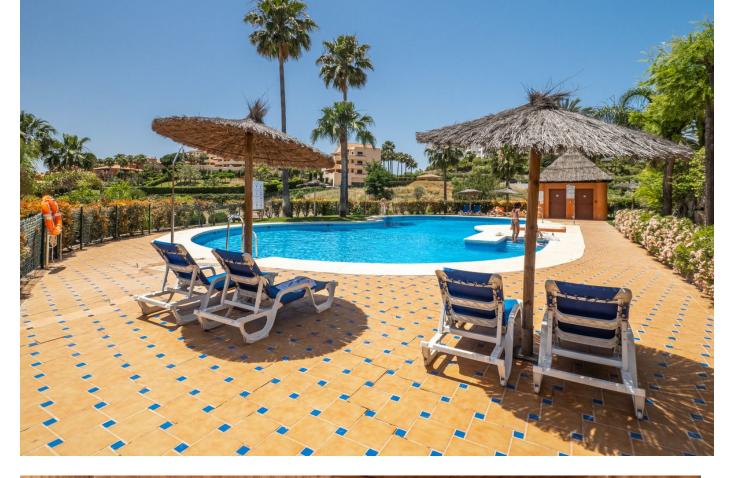

Charming ground floor with beautiful volumes offering a nice view of the Concha. Located close to schools and shops. Gazules is one of the most popular communities in Benahavis. 4 swimming pools, 1 gym, 1 indoor pool, 1 padel court, security, and close to major axes. To see without further delay.

| Setting Close To Shops Close To Town Close To Schools | <b>Condition</b> Excellent                                                                                                         | Pool Communal Indoor     | Climate Control Hot A/C Cold A/C |
|-------------------------------------------------------|------------------------------------------------------------------------------------------------------------------------------------|--------------------------|----------------------------------|
| <b>Views</b> Mountain                                 | Features Covered Terrace Lift Fitted Wardrobes Private Terrace Gym Paddle Tennis Ensuite Bathroom Double Glazing 24 Hour Reception | Furniture Part Furnished | <b>Kitchen ✓</b> Fully Fitted    |
| Garden<br>✓ Private                                   | Security  24 Hour Security                                                                                                         | Parking Underground      | <b>Utilities</b> Electricity     |
| Category  Bargain                                     |                                                                                                                                    |                          |                                  |