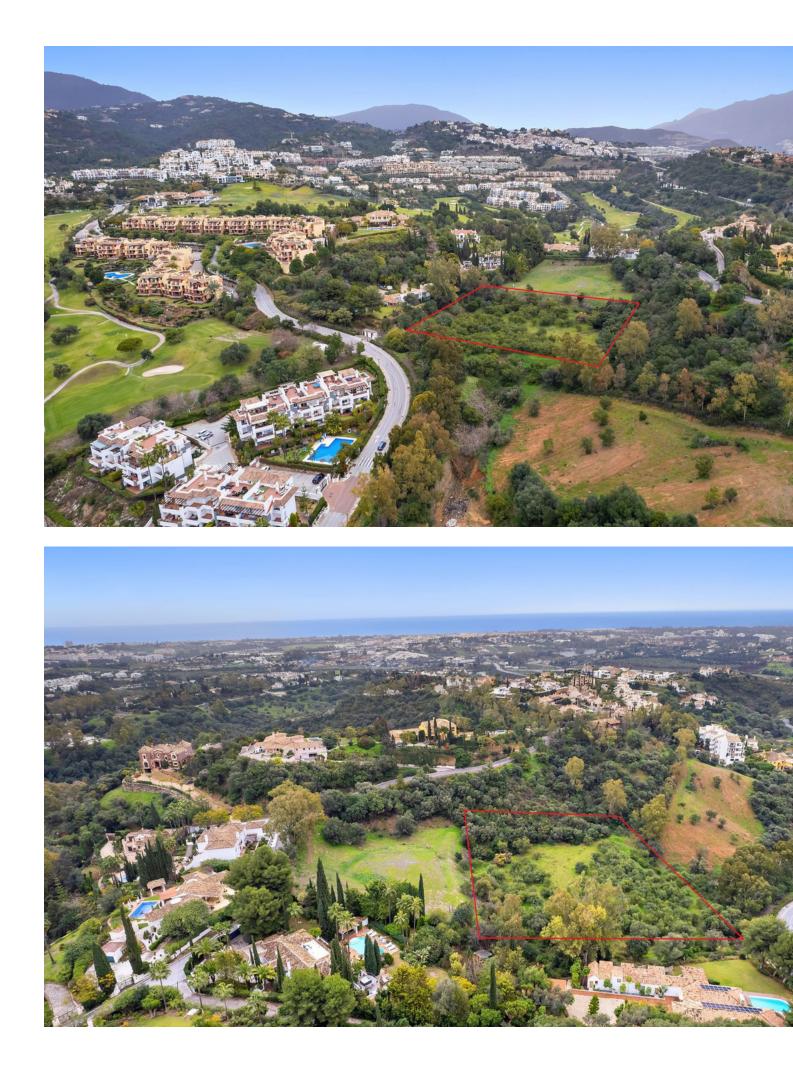

Sales - Plot - Benahavís 1.200.000€ www.mibgroup.es +34 662 58 96 58 info@mibgroup.es

Ref.-ID: MIBGR4243903

Benahavís

Plot

The surroundings are very quiet and adorned with many trees and healthy vegetation. Very large and flat southwestfacing plot with sea views - Plot size of 5,138m2 (minimum 3000m2) - Buildable: 0.20 - Occupation: 20% - 2 floors Close to Los Arqueros golf course and 10 minutes by car from the Guadalmina Shopping Center and the town of San Pedro, 15 minutes to Puerto Banús and 20 minutes to the center of Marbella town. A project was made and has been submitted to the Benahavís urban planning department but has not been paid for. URBAN CERTIFICATE, TOPOGRAPHIC PLAN, GEOTECHNICAL REPORT, PROJECT, DEMOLITION AND EARTH MOVEMENT BUDGET, NOTA SIMPLE.