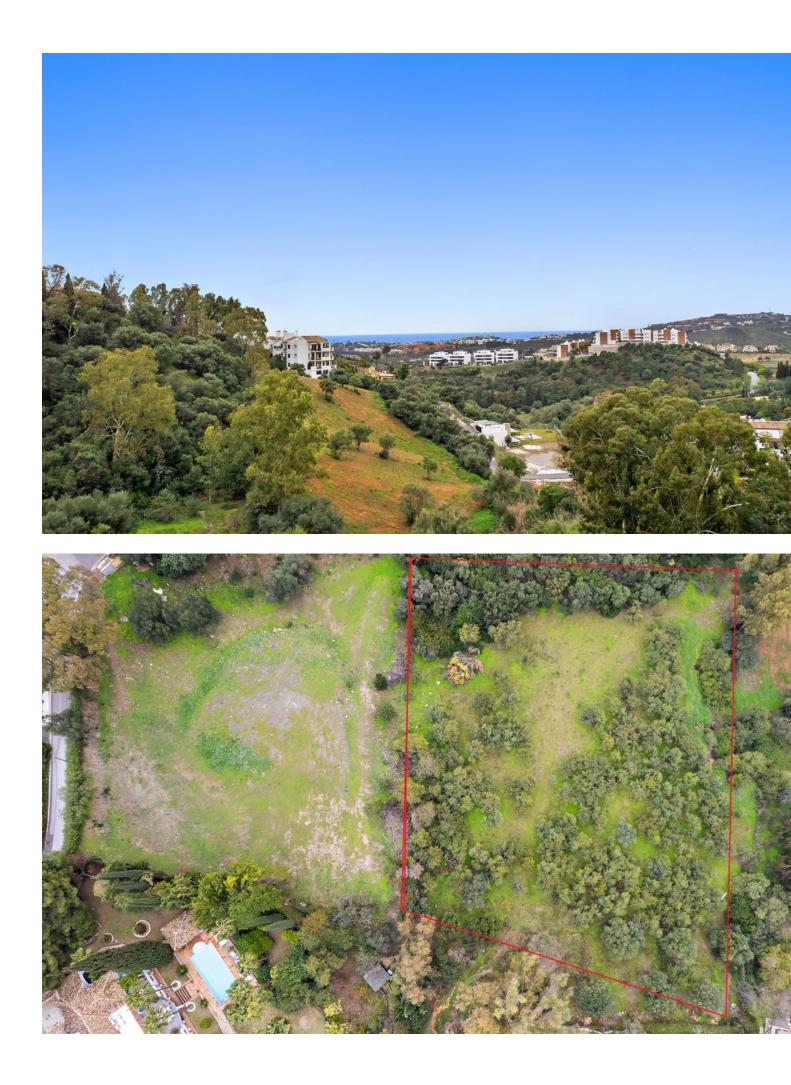

Sales - Plot - Benahavís 1.200.000€ www.mibgroup.es +34 662 58 96 58 info@mibgroup.es

Ref.-ID: MIBGR4243903

Benahavís

Plot

The surroundings are very quiet and adorned with many trees and healthy vegetation. Very large and flat southwestfacing plot with sea views - Plot size of 5,138m2 (minimum 3000m2) - Buildable: 0.20 - Occupation: 20% - 2 floors Close to Los Arqueros golf course and 10 minutes by car from the Guadalmina Shopping Center and the town of San Pedro, 15 minutes to Puerto Banús and 20 minutes to the center of Marbella town. A project was made and has been submitted to the Benahavís urban planning department but has not been paid for. URBAN CERTIFICATE, TOPOGRAPHIC PLAN, GEOTECHNICAL REPORT, PROJECT, DEMOLITION AND EARTH MOVEMENT BUDGET, NOTA SIMPLE.