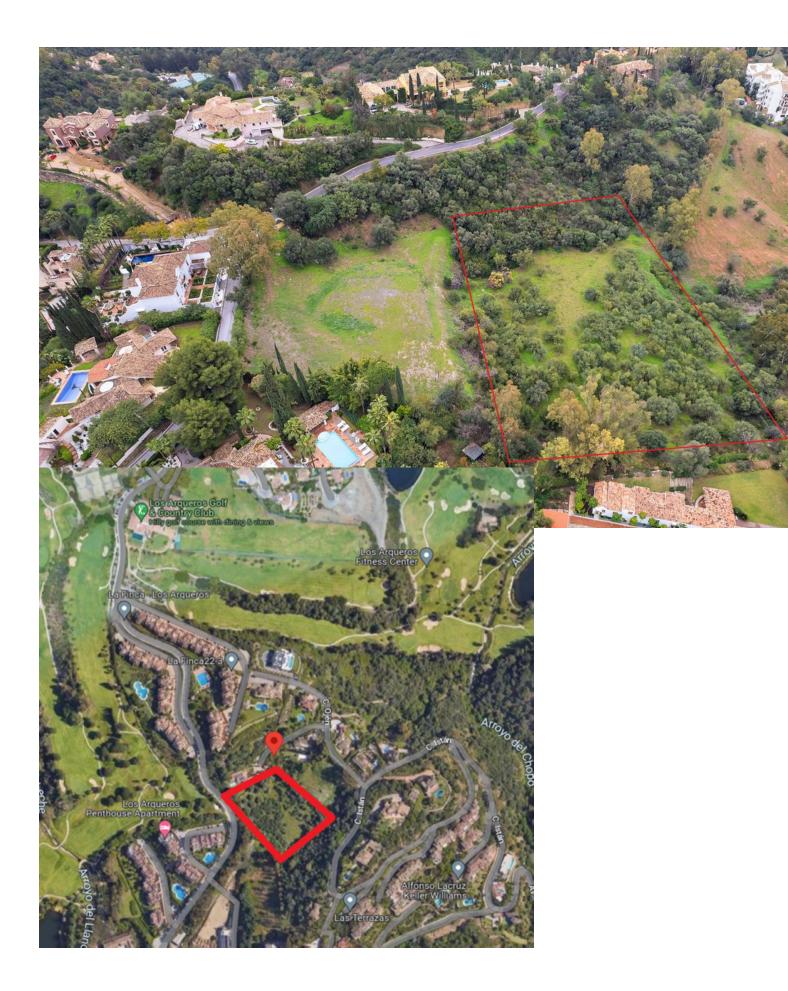

Sales - Plot - Benahavís 1.200.000€ www.mibgroup.es +34 662 58 96 58 info@mibgroup.es

Ref.-ID: MIBGR4243903

Benahavís

Plot

The surroundings are very quiet and adorned with many trees and healthy vegetation. Very large and flat southwestfacing plot with sea views - Plot size of 5,138m2 (minimum 3000m2) - Buildable: 0.20 - Occupation: 20% - 2 floors Close to Los Arqueros golf course and 10 minutes by car from the Guadalmina Shopping Center and the town of San Pedro, 15 minutes to Puerto Banús and 20 minutes to the center of Marbella town. A project was made and has been submitted to the Benahavís urban planning department but has not been paid for. URBAN CERTIFICATE, TOPOGRAPHIC PLAN, GEOTECHNICAL REPORT, PROJECT, DEMOLITION AND EARTH MOVEMENT BUDGET, NOTA SIMPLE.