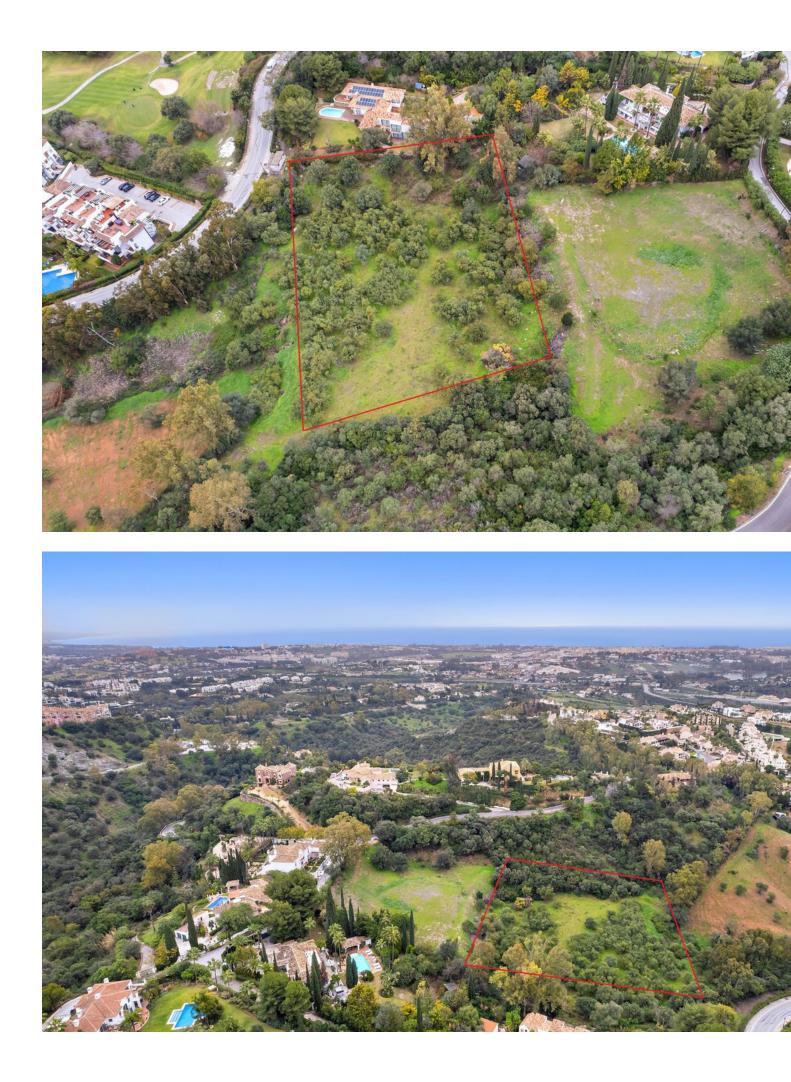

Sales - Plot - Benahavís 1.200.000€ www.mibgroup.es +34 662 58 96 58 info@mibgroup.es

Ref.-ID: MIBGR4243903

Benahavís

Plot

The surroundings are very quiet and adorned with many trees and healthy vegetation. Very large and flat southwestfacing plot with sea views - Plot size of 5,138m2 (minimum 3000m2) - Buildable: 0.20 - Occupation: 20% - 2 floors Close to Los Arqueros golf course and 10 minutes by car from the Guadalmina Shopping Center and the town of San Pedro, 15 minutes to Puerto Banús and 20 minutes to the center of Marbella town. A project was made and has been submitted to the Benahavís urban planning department but has not been paid for. URBAN CERTIFICATE, TOPOGRAPHIC PLAN, GEOTECHNICAL REPORT, PROJECT, DEMOLITION AND EARTH MOVEMENT BUDGET, NOTA SIMPLE.