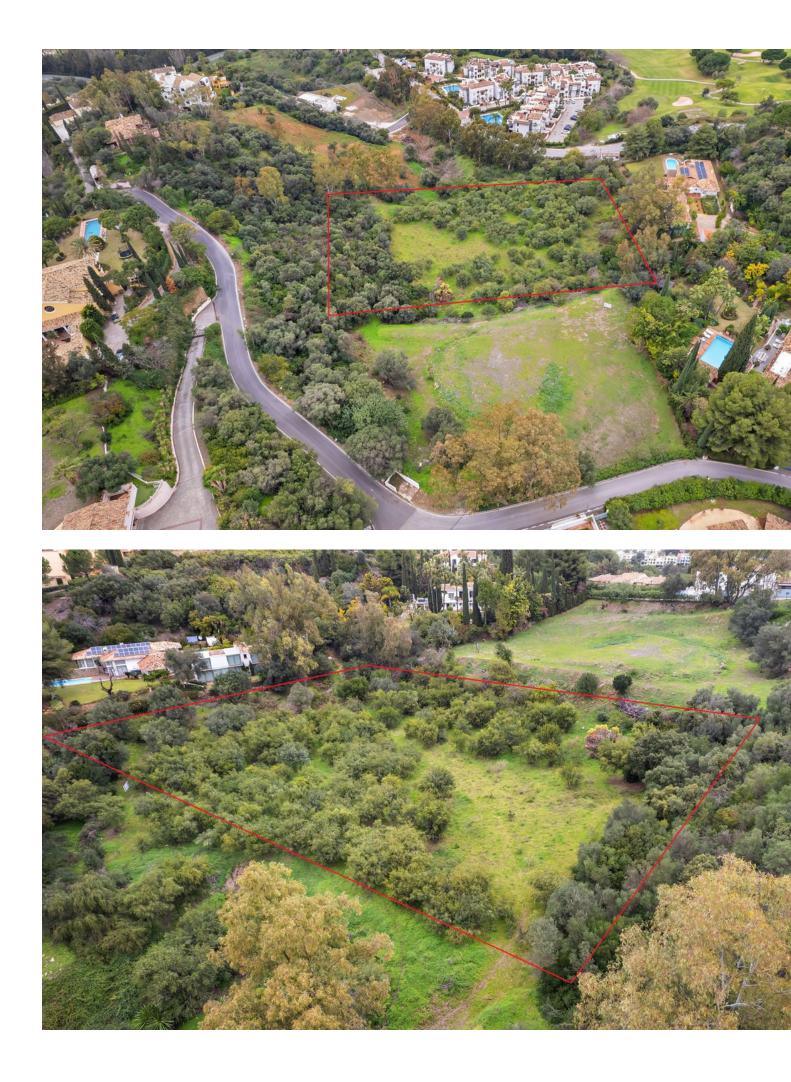

Sales - Plot - Benahavís 1.200.000€ www.mibgroup.es +34 662 58 96 58 info@mibgroup.es

Ref.-ID: MIBGR4243903

Benahavís

Plot

The surroundings are very quiet and adorned with many trees and healthy vegetation. Very large and flat southwestfacing plot with sea views - Plot size of 5,138m2 (minimum 3000m2) - Buildable: 0.20 - Occupation: 20% - 2 floors Close to Los Arqueros golf course and 10 minutes by car from the Guadalmina Shopping Center and the town of San Pedro, 15 minutes to Puerto Banús and 20 minutes to the center of Marbella town. A project was made and has been submitted to the Benahavís urban planning department but has not been paid for. URBAN CERTIFICATE, TOPOGRAPHIC PLAN, GEOTECHNICAL REPORT, PROJECT, DEMOLITION AND EARTH MOVEMENT BUDGET, NOTA SIMPLE.