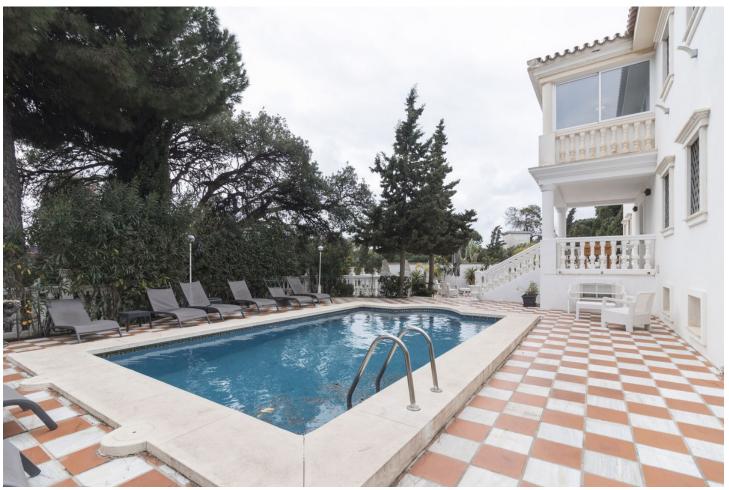

Beautiful Villa located in Hacienda las Chapas Marbella, the Villa is located on a plot of 1400 meters, and it consists of 600 meters built, upon entering it we find its private pool and a barbecue area, private garage for two vehicles and storage room. Upon entering the house we find a hall, two large living rooms, one a dining room and the other a luxurious living room with a fireplace and marble columns. Also on the ground floor is the fully equipped kitchen and two bedrooms with en-suite bathrooms. Terrace of 30 square meters to enjoy the tranquility of the place. On the upper floor 4 bedrooms with 3 full bathrooms and a small winter garden. In the basement, 2 bedrooms, both with independent bathrooms, a Spa and a Gym room. Outside the house, two more apartments with an independent bathroom, ideal for renting as a vacation rental. The entire house has marble floors, the bathroom coverings are also made of marble, which makes it a Luxury Villa. It is located in front of the Supercor, 10 minutes from the beach on foot, close to private schools and all kinds of services. Do not hesitate to visit this beautiful house!