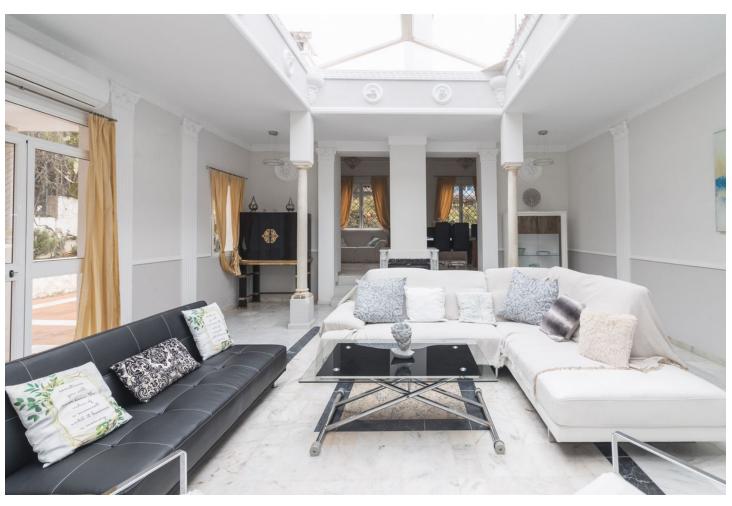

Beautiful Villa located in Hacienda las Chapas Marbella, the Villa is located on a plot of 1400 meters, and it consists of 600 meters built, upon entering it we find its private pool and a barbecue area, private garage for two vehicles and storage room. Upon entering the house we find a hall, two large living rooms, one a dining room and the other a luxurious living room with a fireplace and marble columns. Also on the ground floor is the fully equipped kitchen and two bedrooms with en-suite bathrooms. Terrace of 30 square meters to enjoy the tranquility of the place. On the upper floor 4 bedrooms with 3 full bathrooms and a small winter garden. In the basement, 2 bedrooms, both with independent bathrooms, a Spa and a Gym room. Outside the house, two more apartments with an independent bathroom, ideal for renting as a vacation rental. The entire house has marble floors, the bathroom coverings are also made of marble, which makes it a Luxury Villa. It is located in front of the Supercor, 10 minutes from the beach on foot, close to private schools and all kinds of services. Do not hesitate to visit this beautiful house!