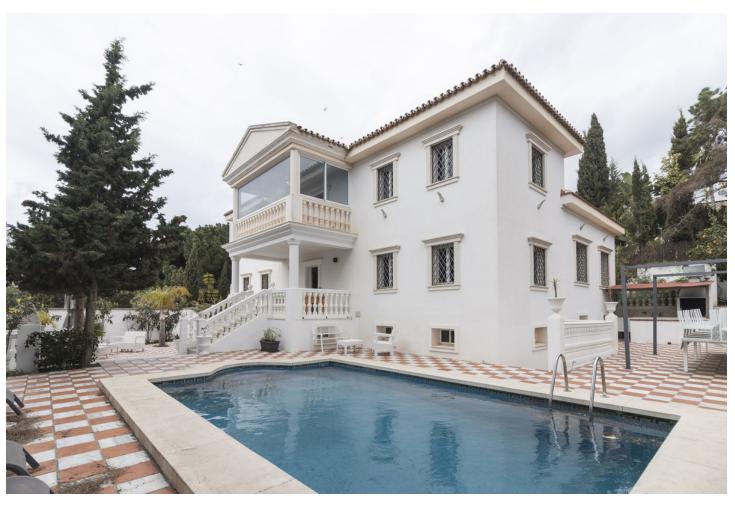

Beautiful Villa located in Hacienda las Chapas Marbella, the Villa is located on a plot of 1400 meters, and it consists of 600 meters built, upon entering it we find its private pool and a barbecue area, private garage for two vehicles and storage room. Upon entering the house we find a hall, two large living rooms, one a dining room and the other a luxurious living room with a fireplace and marble columns. Also on the ground floor is the fully equipped kitchen and two bedrooms with en-suite bathrooms. Terrace of 30 square meters to enjoy the tranquility of the place. On the upper floor 4 bedrooms with 3 full bathrooms and a small winter garden. In the basement, 2 bedrooms, both with independent bathrooms, a Spa and a Gym room. Outside the house, two more apartments with an independent bathroom, ideal for renting as a vacation rental. The entire house has marble floors, the bathroom coverings are also made of marble, which makes it a Luxury Villa. It is located in front of the Supercor, 10 minutes from the beach on foot, close to private schools and all kinds of services. Do not hesitate to visit this beautiful house!

| Setting Close To Shops Close To Sea Close To Schools | Orientation South            | <b>Condition</b> Good     | <b>Pool</b> Private     |
|------------------------------------------------------|------------------------------|---------------------------|-------------------------|
| Climate Control  Air Conditioning  Fireplace         | <b>Views</b> Pool            | Furniture Fully Furnished | Kitchen<br>Fully Fitted |
| Garden Private                                       | Parking Garage More Than One |                           |                         |