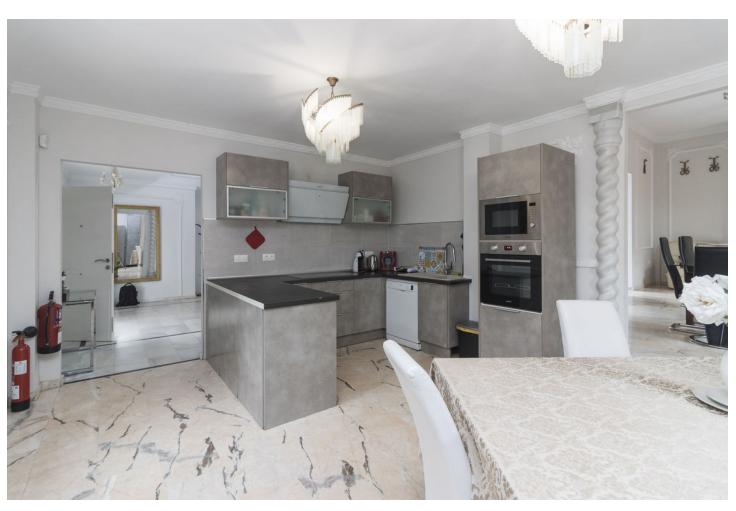

Beautiful Villa located in Hacienda las Chapas Marbella, the Villa is located on a plot of 1400 meters, and it consists of 600 meters built, upon entering it we find its private pool and a barbecue area, private garage for two vehicles and storage room. Upon entering the house we find a hall, two large living rooms, one a dining room and the other a luxurious living room with a fireplace and marble columns. Also on the ground floor is the fully equipped kitchen and two bedrooms with en-suite bathrooms. Terrace of 30 square meters to enjoy the tranquility of the place. On the upper floor 4 bedrooms with 3 full bathrooms and a small winter garden. In the basement, 2 bedrooms, both with independent bathrooms, a Spa and a Gym room. Outside the house, two more apartments with an independent bathroom, ideal for renting as a vacation rental. The entire house has marble floors, the bathroom coverings are also made of marble, which makes it a Luxury Villa. It is located in front of the Supercor, 10 minutes from the beach on foot, close to private schools and all kinds of services. Do not hesitate to visit this beautiful house!

| Setting Close To Shops Close To Sea Close To Schools | Orientation South            | <b>Condition</b> Good     | <b>Pool</b> Private     |
|------------------------------------------------------|------------------------------|---------------------------|-------------------------|
| Climate Control  Air Conditioning  Fireplace         | <b>Views</b> Pool            | Furniture Fully Furnished | Kitchen<br>Fully Fitted |
| Garden Private                                       | Parking Garage More Than One |                           |                         |