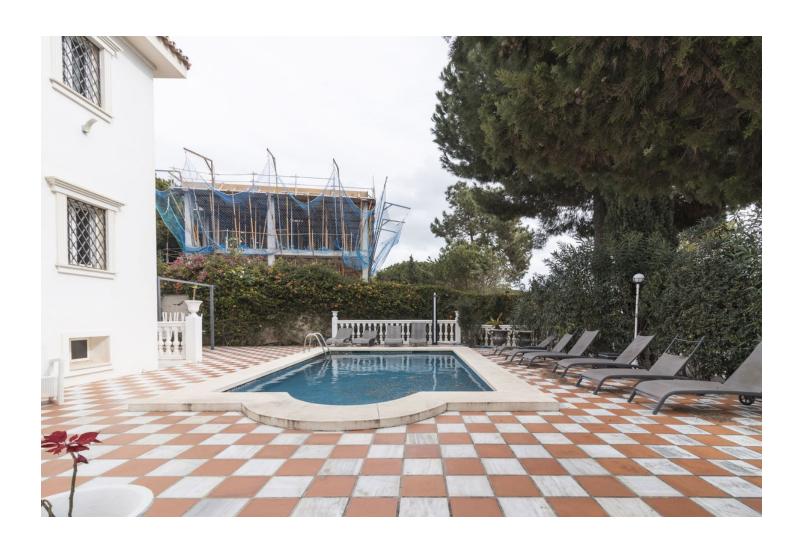

Beautiful Villa located in Hacienda las Chapas Marbella, the Villa is located on a plot of 1400 meters, and it consists of 600 meters built, upon entering it we find its private pool and a barbecue area, private garage for two vehicles and storage room. Upon entering the house we find a hall, two large living rooms, one a dining room and the other a luxurious living room with a fireplace and marble columns. Also on the ground floor is the fully equipped kitchen and two bedrooms with en-suite bathrooms. Terrace of 30 square meters to enjoy the tranquility of the place. On the upper floor 4 bedrooms with 3 full bathrooms and a small winter garden. In the basement, 2 bedrooms, both with independent bathrooms, a Spa and a Gym room. Outside the house, two more apartments with an independent bathroom, ideal for renting as a vacation rental. The entire house has marble floors, the bathroom coverings are also made of marble, which makes it a Luxury Villa. It is located in front of the Supercor, 10 minutes from the beach on foot, close to private schools and all kinds of services. Do not hesitate to visit this beautiful house!

| Setting Close To Shops Close To Sea Close To Schools | Orientation South            | <b>Condition</b> Good     | <b>Pool</b> Private     |
|------------------------------------------------------|------------------------------|---------------------------|-------------------------|
| Climate Control  Air Conditioning  Fireplace         | <b>Views</b> Pool            | Furniture Fully Furnished | Kitchen<br>Fully Fitted |
| Garden Private                                       | Parking Garage More Than One |                           |                         |