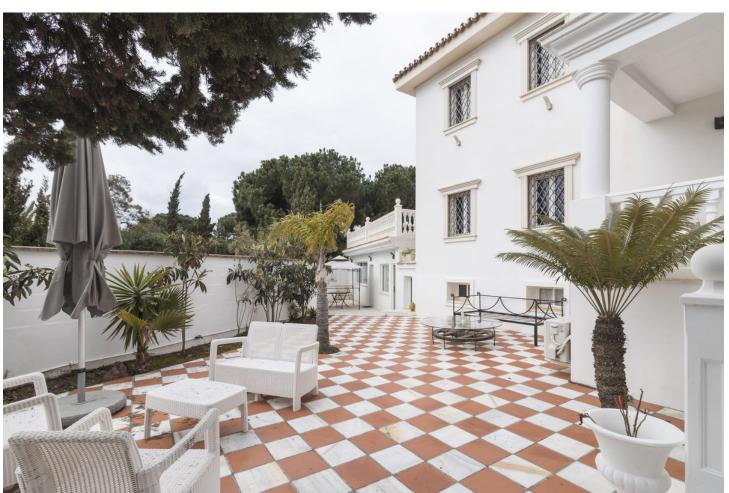

Beautiful Villa located in Hacienda las Chapas Marbella, the Villa is located on a plot of 1400 meters, and it consists of 600 meters built, upon entering it we find its private pool and a barbecue area, private garage for two vehicles and storage room. Upon entering the house we find a hall, two large living rooms, one a dining room and the other a luxurious living room with a fireplace and marble columns. Also on the ground floor is the fully equipped kitchen and two bedrooms with en-suite bathrooms. Terrace of 30 square meters to enjoy the tranquility of the place. On the upper floor 4 bedrooms with 3 full bathrooms and a small winter garden. In the basement, 2 bedrooms, both with independent bathrooms, a Spa and a Gym room. Outside the house, two more apartments with an independent bathroom, ideal for renting as a vacation rental. The entire house has marble floors, the bathroom coverings are also made of marble, which makes it a Luxury Villa. It is located in front of the Supercor, 10 minutes from the beach on foot, close to private schools and all kinds of services. Do not hesitate to visit this beautiful house!