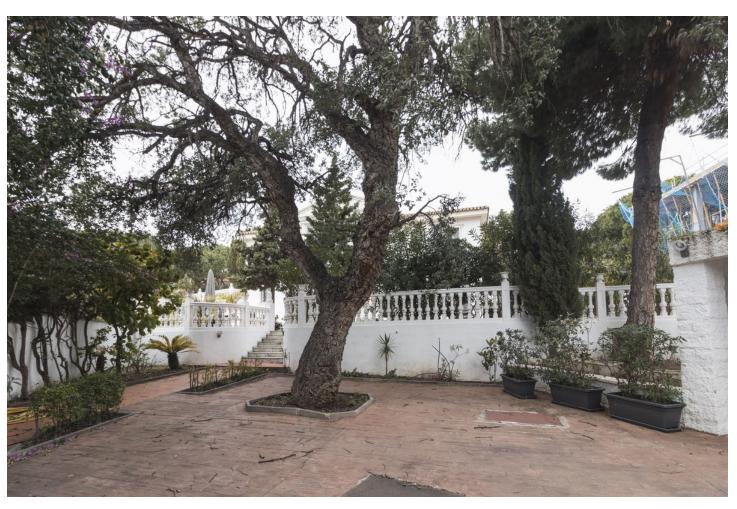

Beautiful Villa located in Hacienda las Chapas Marbella, the Villa is located on a plot of 1400 meters, and it consists of 600 meters built, upon entering it we find its private pool and a barbecue area, private garage for two vehicles and storage room. Upon entering the house we find a hall, two large living rooms, one a dining room and the other a luxurious living room with a fireplace and marble columns. Also on the ground floor is the fully equipped kitchen and two bedrooms with en-suite bathrooms. Terrace of 30 square meters to enjoy the tranquility of the place. On the upper floor 4 bedrooms with 3 full bathrooms and a small winter garden. In the basement, 2 bedrooms, both with independent bathrooms, a Spa and a Gym room. Outside the house, two more apartments with an independent bathroom, ideal for renting as a vacation rental. The entire house has marble floors, the bathroom coverings are also made of marble, which makes it a Luxury Villa. It is located in front of the Supercor, 10 minutes from the beach on foot, close to private schools and all kinds of services. Do not hesitate to visit this beautiful house!