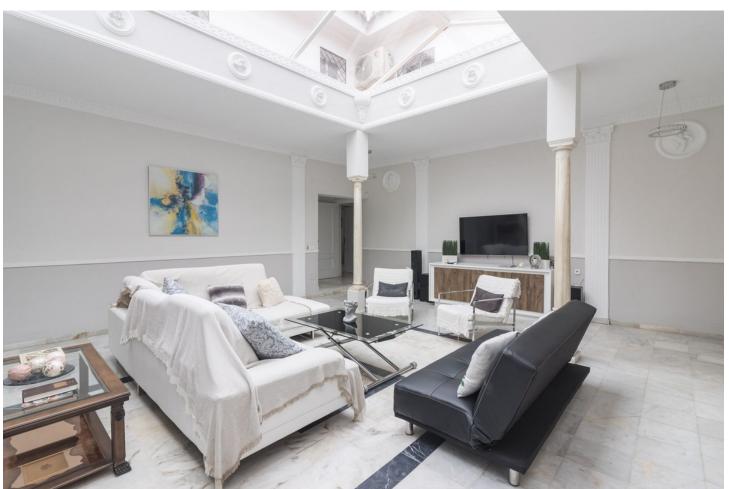

Beautiful Villa located in Hacienda las Chapas Marbella, the Villa is located on a plot of 1400 meters, and it consists of 600 meters built, upon entering it we find its private pool and a barbecue area, private garage for two vehicles and storage room. Upon entering the house we find a hall, two large living rooms, one a dining room and the other a luxurious living room with a fireplace and marble columns. Also on the ground floor is the fully equipped kitchen and two bedrooms with en-suite bathrooms. Terrace of 30 square meters to enjoy the tranquility of the place. On the upper floor 4 bedrooms with 3 full bathrooms and a small winter garden. In the basement, 2 bedrooms, both with independent bathrooms, a Spa and a Gym room. Outside the house, two more apartments with an independent bathroom, ideal for renting as a vacation rental. The entire house has marble floors, the bathroom coverings are also made of marble, which makes it a Luxury Villa. It is located in front of the Supercor, 10 minutes from the beach on foot, close to private schools and all kinds of services. Do not hesitate to visit this beautiful house!