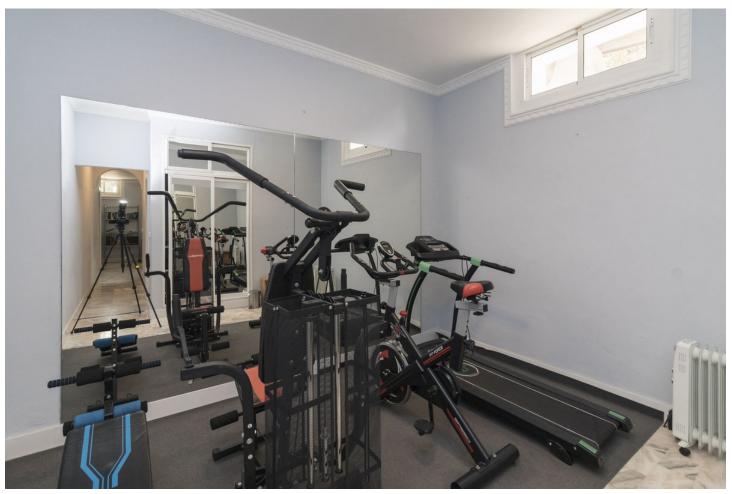

Beautiful Villa located in Hacienda las Chapas Marbella, the Villa is located on a plot of 1400 meters, and it consists of 600 meters built, upon entering it we find its private pool and a barbecue area, private garage for two vehicles and storage room. Upon entering the house we find a hall, two large living rooms, one a dining room and the other a luxurious living room with a fireplace and marble columns. Also on the ground floor is the fully equipped kitchen and two bedrooms with en-suite bathrooms. Terrace of 30 square meters to enjoy the tranquility of the place. On the upper floor 4 bedrooms with 3 full bathrooms and a small winter garden. In the basement, 2 bedrooms, both with independent bathrooms, a Spa and a Gym room. Outside the house, two more apartments with an independent bathroom, ideal for renting as a vacation rental. The entire house has marble floors, the bathroom coverings are also made of marble, which makes it a Luxury Villa. It is located in front of the Supercor, 10 minutes from the beach on foot, close to private schools and all kinds of services. Do not hesitate to visit this beautiful house!