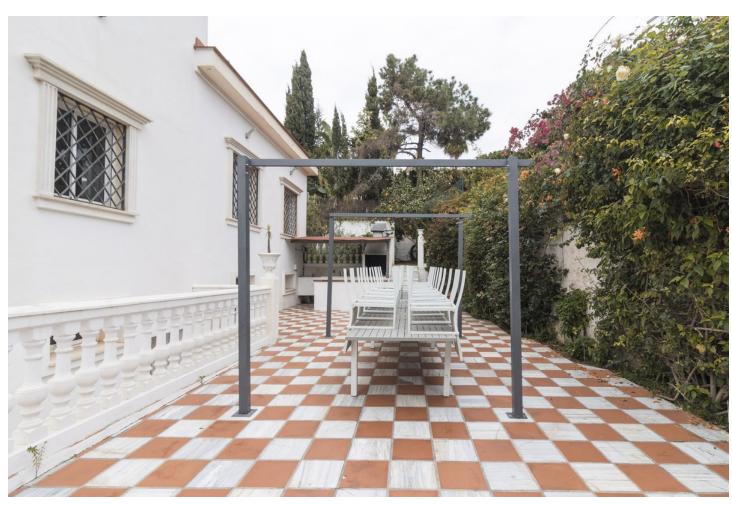

Beautiful Villa located in Hacienda las Chapas Marbella, the Villa is located on a plot of 1400 meters, and it consists of 600 meters built, upon entering it we find its private pool and a barbecue area, private garage for two vehicles and storage room. Upon entering the house we find a hall, two large living rooms, one a dining room and the other a luxurious living room with a fireplace and marble columns. Also on the ground floor is the fully equipped kitchen and two bedrooms with en-suite bathrooms. Terrace of 30 square meters to enjoy the tranquility of the place. On the upper floor 4 bedrooms with 3 full bathrooms and a small winter garden. In the basement, 2 bedrooms, both with independent bathrooms, a Spa and a Gym room. Outside the house, two more apartments with an independent bathroom, ideal for renting as a vacation rental. The entire house has marble floors, the bathroom coverings are also made of marble, which makes it a Luxury Villa. It is located in front of the Supercor, 10 minutes from the beach on foot, close to private schools and all kinds of services. Do not hesitate to visit this beautiful house!