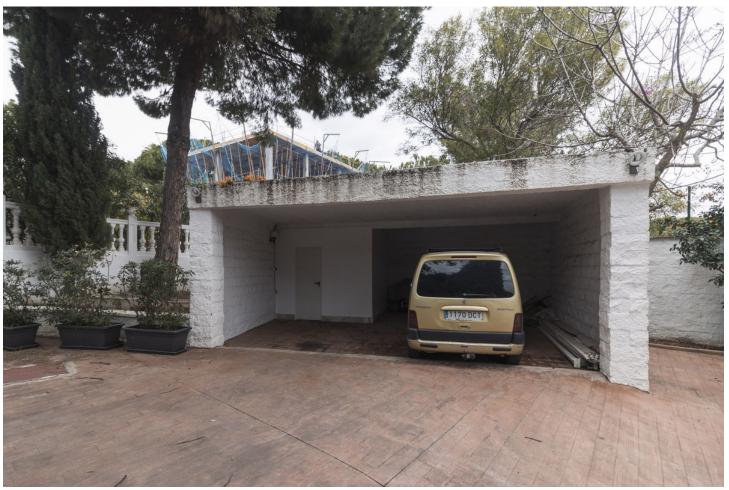

Beautiful Villa located in Hacienda las Chapas Marbella, the Villa is located on a plot of 1400 meters, and it consists of 600 meters built, upon entering it we find its private pool and a barbecue area, private garage for two vehicles and storage room. Upon entering the house we find a hall, two large living rooms, one a dining room and the other a luxurious living room with a fireplace and marble columns. Also on the ground floor is the fully equipped kitchen and two bedrooms with en-suite bathrooms. Terrace of 30 square meters to enjoy the tranquility of the place. On the upper floor 4 bedrooms with 3 full bathrooms and a small winter garden. In the basement, 2 bedrooms, both with independent bathrooms, a Spa and a Gym room. Outside the house, two more apartments with an independent bathroom, ideal for renting as a vacation rental. The entire house has marble floors, the bathroom coverings are also made of marble, which makes it a Luxury Villa. It is located in front of the Supercor, 10 minutes from the beach on foot, close to private schools and all kinds of services. Do not hesitate to visit this beautiful house!