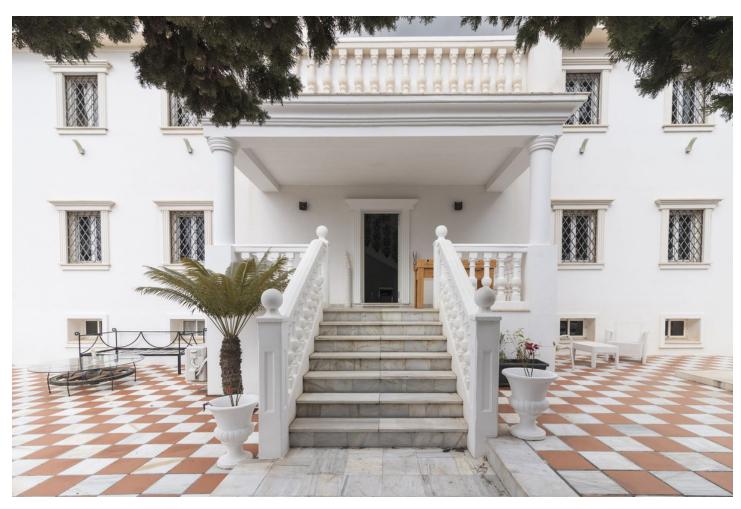

Beautiful Villa located in Hacienda las Chapas Marbella, the Villa is located on a plot of 1400 meters, and it consists of 600 meters built, upon entering it we find its private pool and a barbecue area, private garage for two vehicles and storage room. Upon entering the house we find a hall, two large living rooms, one a dining room and the other a luxurious living room with a fireplace and marble columns. Also on the ground floor is the fully equipped kitchen and two bedrooms with en-suite bathrooms. Terrace of 30 square meters to enjoy the tranquility of the place. On the upper floor 4 bedrooms with 3 full bathrooms and a small winter garden. In the basement, 2 bedrooms, both with independent bathrooms, a Spa and a Gym room. Outside the house, two more apartments with an independent bathroom, ideal for renting as a vacation rental. The entire house has marble floors, the bathroom coverings are also made of marble, which makes it a Luxury Villa. It is located in front of the Supercor, 10 minutes from the beach on foot, close to private schools and all kinds of services. Do not hesitate to visit this beautiful house!