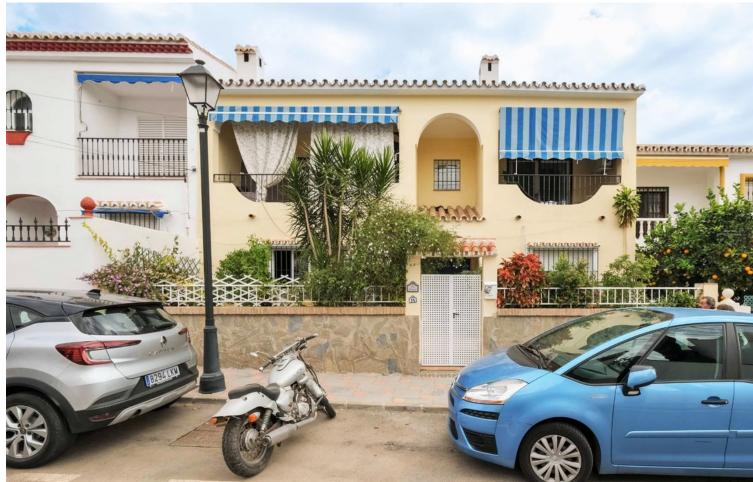

## Sales - House - Los Pacos 469.000€

www.mibgroup.es +34 662 58 96 58 info@mibgroup.es

Ref.-ID: MIBGR4245598 Los Pacos House

Community: 9,600 EUR / year

5

3

271 m2

We present this beautiful independent house, semi-detached in the lower part of Los Pacos. It is located in an unbeatable position close to all the services and amenities that Los Pacos can offer. Close to means of transport, bars, schools, etc. The house is distributed over two floors. It has a front patio, nice entrance, spacious living room and separate kitchen. Private backyard. 5 bedrooms and 3 bathrooms. Air conditioning in some of the rooms and fireplace in the living room. For more information and visit do not hesitate to contact us. We make virtual tours