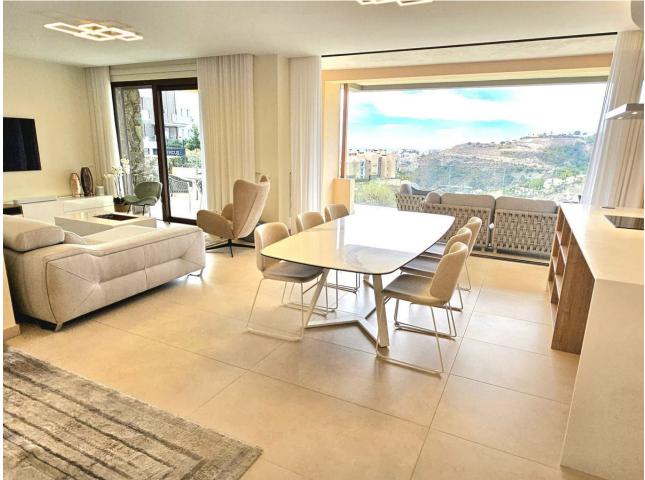

Recently built, beautiful and very spacious south-southwest oriented apartment in Block 9 in Olivos, Real de la Quinta, Benahavis with views of the sea and the mountains around and where you can enjoy the sun, the sea and the nature is a reality. (Total built area of 135.35 m<sup>2</sup>, useful area of 122.00 m<sup>2</sup> and terrace of 44 m<sup>2</sup>) - Large terrace, designed to be enjoyed all year round with covered areas: side sun in the morning to frontal sunset in the evening. - Maximum passage to the terrace through sliding windows that slide completely into the wall. - A fully equipped kitchen, home automation system, electric shutters, separate laundry room with washing machine and dryer. - Underfloor heating and air conditioning everywhere with which you can cool and heat. - This apartment has 3 bedrooms, 2 bathrooms and a guest toilet and has currently been converted into a 2-bedroom apartment. - However, there are 3 options in terms of future layout: • Retain 2 bedrooms with a large, very open living room as in the current layout. • Keep 2 bedrooms with a large living room and add a sofa bed if necessary. Create a 3-bedroom apartment by simply replacing a dividing wall with door. - 2 parking spaces and a large storage room in the underground garage included. - Communal swimming pool and closed apartment block. - Apartment for sale furnished (at [50,000) as well as unfurnished. - Keys in the office and easy viewings.