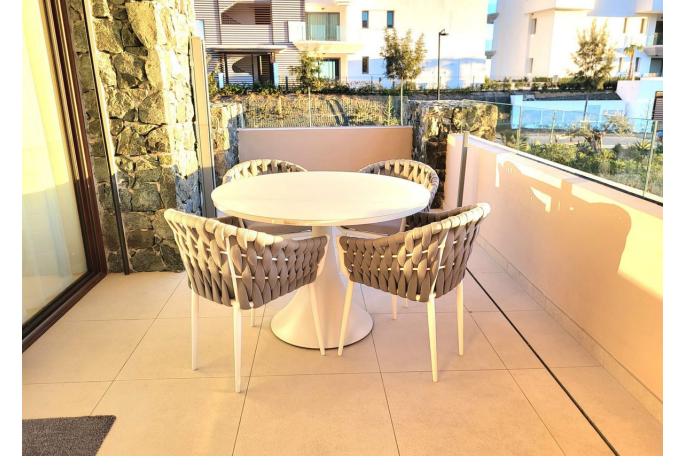

Recently built, beautiful and very spacious south-southwest oriented apartment in Block 9 in Olivos, Real de la Quinta, Benahavis with views of the sea and the mountains around and where you can enjoy the sun, the sea and the nature is a reality. (Total built area of 135.35 m<sup>2</sup>, useful area of 122.00 m<sup>2</sup> and terrace of 44 m<sup>2</sup>) - Large terrace, designed to be enjoyed all year round with covered areas: side sun in the morning to frontal sunset in the evening. - Maximum passage to the terrace through sliding windows that slide completely into the wall. - A fully equipped kitchen, home automation system, electric shutters, separate laundry room with washing machine and dryer. - Underfloor heating and air conditioning everywhere with which you can cool and heat. - This apartment has 3 bedrooms, 2 bathrooms and a guest toilet and has currently been converted into a 2-bedroom apartment. - However, there are 3 options in terms of future layout: • Retain 2 bedrooms with a large, very open living room as in the current layout. • Keep 2 bedrooms with a large living room and add a sofa bed if necessary. Create a 3-bedroom apartment by simply replacing a dividing wall with door. - 2 parking spaces and a large storage room in the underground garage included. - Communal swimming pool and closed apartment block. - Apartment for sale furnished (at [50,000) as well as unfurnished. - Keys in the office and easy viewings.