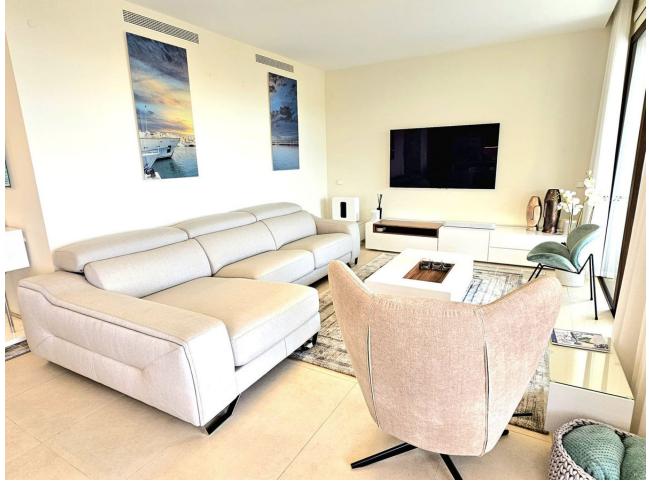

Recently built, beautiful and very spacious south-southwest oriented apartment in Block 9 in Olivos, Real de la Quinta, Benahavis with views of the sea and the mountains around and where you can enjoy the sun, the sea and the nature is a reality. (Total built area of 135.35 m<sup>2</sup>, useful area of 122.00 m<sup>2</sup> and terrace of 44 m<sup>2</sup>) - Large terrace, designed to be enjoyed all year round with covered areas: side sun in the morning to frontal sunset in the evening. - Maximum passage to the terrace through sliding windows that slide completely into the wall. - A fully equipped kitchen, home automation system, electric shutters, separate laundry room with washing machine and dryer. - Underfloor heating and air conditioning everywhere with which you can cool and heat. - This apartment has 3 bedrooms, 2 bathrooms and a guest toilet and has currently been converted into a 2-bedroom apartment. - However, there are 3 options in terms of future layout: • Retain 2 bedrooms with a large, very open living room as in the current layout. • Keep 2 bedrooms with a large living room and add a sofa bed if necessary. Create a 3-bedroom apartment by simply replacing a dividing wall with door. - 2 parking spaces and a large storage room in the underground garage included. - Communal swimming pool and closed apartment block. - Apartment for sale furnished (at [50,000) as well as unfurnished. - Keys in the office and easy viewings.