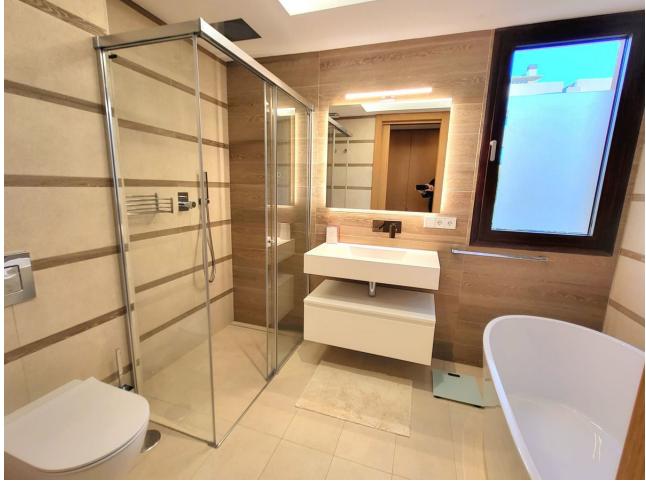

Recently built, beautiful and very spacious south-southwest oriented apartment in Block 9 in Olivos, Real de la Quinta, Benahavis with views of the sea and the mountains around and where you can enjoy the sun, the sea and the nature is a reality. (Total built area of 135.35 m<sup>2</sup>, useful area of 122.00 m<sup>2</sup> and terrace of 44 m<sup>2</sup>) - Large terrace, designed to be enjoyed all year round with covered areas: side sun in the morning to frontal sunset in the evening. - Maximum passage to the terrace through sliding windows that slide completely into the wall. - A fully equipped kitchen, home automation system, electric shutters, separate laundry room with washing machine and dryer. - Underfloor heating and air conditioning everywhere with which you can cool and heat. - This apartment has 3 bedrooms, 2 bathrooms and a guest toilet and has currently been converted into a 2-bedroom apartment. - However, there are 3 options in terms of future layout: • Retain 2 bedrooms with a large, very open living room as in the current layout. • Keep 2 bedrooms with a large living room and add a sofa bed if necessary. Create a 3-bedroom apartment by simply replacing a dividing wall with door. - 2 parking spaces and a large storage room in the underground garage included. - Communal swimming pool and closed apartment block. - Apartment for sale furnished (at [50,000) as well as unfurnished. - Keys in the office and easy viewings.