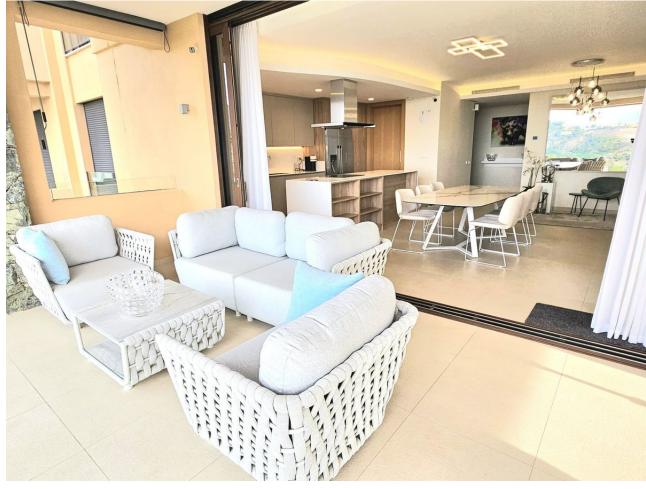

Recently built, beautiful and very spacious south-southwest oriented apartment in Block 9 in Olivos, Real de la Quinta, Benahavis with views of the sea and the mountains around and where you can enjoy the sun, the sea and the nature is a reality. (Total built area of 135.35 m<sup>2</sup>, useful area of 122.00 m<sup>2</sup> and terrace of 44 m<sup>2</sup>) - Large terrace, designed to be enjoyed all year round with covered areas: side sun in the morning to frontal sunset in the evening. - Maximum passage to the terrace through sliding windows that slide completely into the wall. - A fully equipped kitchen, home automation system, electric shutters, separate laundry room with washing machine and dryer. - Underfloor heating and air conditioning everywhere with which you can cool and heat. - This apartment has 3 bedrooms, 2 bathrooms and a guest toilet and has currently been converted into a 2-bedroom apartment. - However, there are 3 options in terms of future layout: • Retain 2 bedrooms with a large, very open living room as in the current layout. • Keep 2 bedrooms with a large living room and add a sofa bed if necessary. Create a 3-bedroom apartment by simply replacing a dividing wall with door. - 2 parking spaces and a large storage room in the underground garage included. - Communal swimming pool and closed apartment block. - Apartment for sale furnished (at [50,000) as well as unfurnished. - Keys in the office and easy viewings.