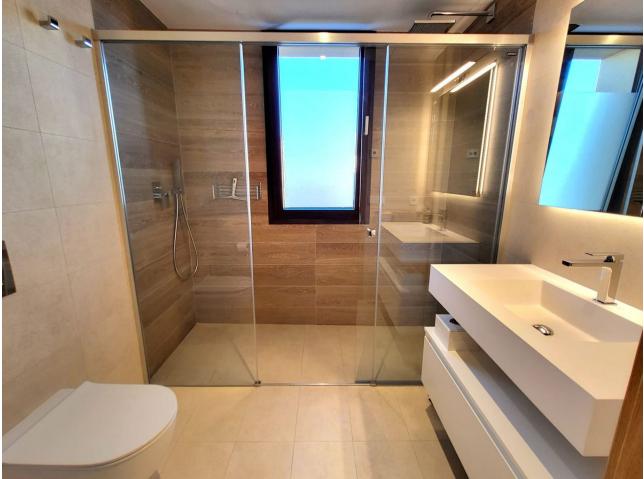

Recently built, beautiful and very spacious south-southwest oriented apartment in Block 9 in Olivos, Real de la Quinta, Benahavis with views of the sea and the mountains around and where you can enjoy the sun, the sea and the nature is a reality. (Total built area of 135.35 m<sup>2</sup>, useful area of 122.00 m<sup>2</sup> and terrace of 44 m<sup>2</sup>) - Large terrace, designed to be enjoyed all year round with covered areas: side sun in the morning to frontal sunset in the evening. - Maximum passage to the terrace through sliding windows that slide completely into the wall. - A fully equipped kitchen, home automation system, electric shutters, separate laundry room with washing machine and dryer. - Underfloor heating and air conditioning everywhere with which you can cool and heat. - This apartment has 3 bedrooms, 2 bathrooms and a guest toilet and has currently been converted into a 2-bedroom apartment. - However, there are 3 options in terms of future layout: • Retain 2 bedrooms with a large, very open living room as in the current layout. • Keep 2 bedrooms with a large living room and add a sofa bed if necessary. Create a 3-bedroom apartment by simply replacing a dividing wall with door. - 2 parking spaces and a large storage room in the underground garage included. - Communal swimming pool and closed apartment block. - Apartment for sale furnished (at [50,000) as well as unfurnished. - Keys in the office and easy viewings.