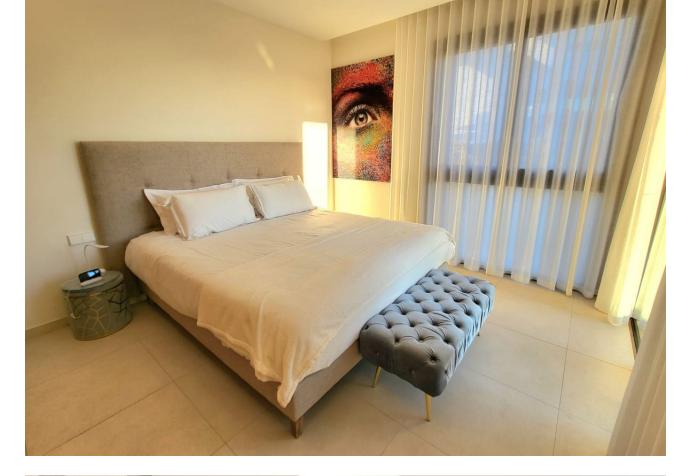

Recently built, beautiful and very spacious south-southwest oriented apartment in Block 9 in Olivos, Real de la Quinta, Benahavis with views of the sea and the mountains around and where you can enjoy the sun, the sea and the nature is a reality. (Total built area of 135.35 m<sup>2</sup>, useful area of 122.00 m<sup>2</sup> and terrace of 44 m<sup>2</sup>) - Large terrace, designed to be enjoyed all year round with covered areas: side sun in the morning to frontal sunset in the evening. - Maximum passage to the terrace through sliding windows that slide completely into the wall. - A fully equipped kitchen, home automation system, electric shutters, separate laundry room with washing machine and dryer. - Underfloor heating and air conditioning everywhere with which you can cool and heat. - This apartment has 3 bedrooms, 2 bathrooms and a guest toilet and has currently been converted into a 2-bedroom apartment. - However, there are 3 options in terms of future layout: • Retain 2 bedrooms with a large, very open living room as in the current layout. • Keep 2 bedrooms with a large living room and add a sofa bed if necessary. Create a 3-bedroom apartment by simply replacing a dividing wall with door. - 2 parking spaces and a large storage room in the underground garage included. - Communal swimming pool and closed apartment block. - Apartment for sale furnished (at [50,000) as well as unfurnished. - Keys in the office and easy viewings.