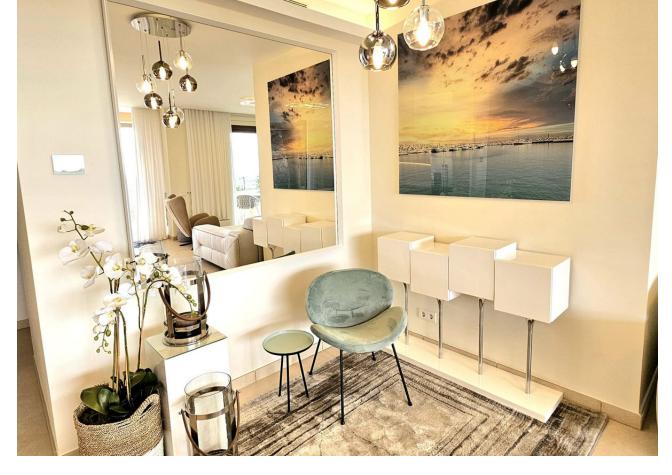

Recently built, beautiful and very spacious south-southwest oriented apartment in Block 9 in Olivos, Real de la Quinta, Benahavis with views of the sea and the mountains around and where you can enjoy the sun, the sea and the nature is a reality. (Total built area of 135.35 m<sup>2</sup>, useful area of 122.00 m<sup>2</sup> and terrace of 44 m<sup>2</sup>) - Large terrace, designed to be enjoyed all year round with covered areas: side sun in the morning to frontal sunset in the evening. - Maximum passage to the terrace through sliding windows that slide completely into the wall. - A fully equipped kitchen, home automation system, electric shutters, separate laundry room with washing machine and dryer. - Underfloor heating and air conditioning everywhere with which you can cool and heat. - This apartment has 3 bedrooms, 2 bathrooms and a guest toilet and has currently been converted into a 2-bedroom apartment. - However, there are 3 options in terms of future layout: • Retain 2 bedrooms with a large, very open living room as in the current layout. • Keep 2 bedrooms with a large living room and add a sofa bed if necessary. Create a 3-bedroom apartment by simply replacing a dividing wall with door. - 2 parking spaces and a large storage room in the underground garage included. - Communal swimming pool and closed apartment block. - Apartment for sale furnished (at [50,000) as well as unfurnished. - Keys in the office and easy viewings.