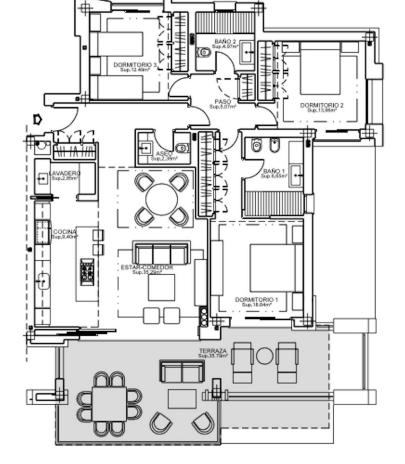

Recently built, beautiful and very spacious south-southwest oriented apartment in Block 9 in Olivos, Real de la Quinta, Benahavis with views of the sea and the mountains around and where you can enjoy the sun, the sea and the nature is a reality. (Total built area of 135.35 m<sup>2</sup>, useful area of 122.00 m<sup>2</sup> and terrace of 44 m<sup>2</sup>) - Large terrace, designed to be enjoyed all year round with covered areas: side sun in the morning to frontal sunset in the evening. - Maximum passage to the terrace through sliding windows that slide completely into the wall. - A fully equipped kitchen, home automation system, electric shutters, separate laundry room with washing machine and dryer. - Underfloor heating and air conditioning everywhere with which you can cool and heat. - This apartment has 3 bedrooms, 2 bathrooms and a guest toilet and has currently been converted into a 2-bedroom apartment. - However, there are 3 options in terms of future layout: • Retain 2 bedrooms with a large, very open living room as in the current layout. • Keep 2 bedrooms with a large living room and add a sofa bed if necessary. Create a 3-bedroom apartment by simply replacing a dividing wall with door. - 2 parking spaces and a large storage room in the underground garage included. - Communal swimming pool and closed apartment block. - Apartment for sale furnished (at [50,000) as well as unfurnished. - Keys in the office and easy viewings.

## Bloque 9. Vivienda 913 (3D)

| Total superficie construida           | 135.35m <sup>2</sup> |
|---------------------------------------|----------------------|
| Total superficie útil *               |                      |
| Total superficie construida + comunes | 154.16m²             |
| Total superficie terraza cubierta     | 38.35m²              |
| Total superficie terraza abierta      | 5.88m²               |
| Total superficie terrazas             | 44.23m²              |
| Total superficie jardin               | 0.00m <sup>2</sup>   |