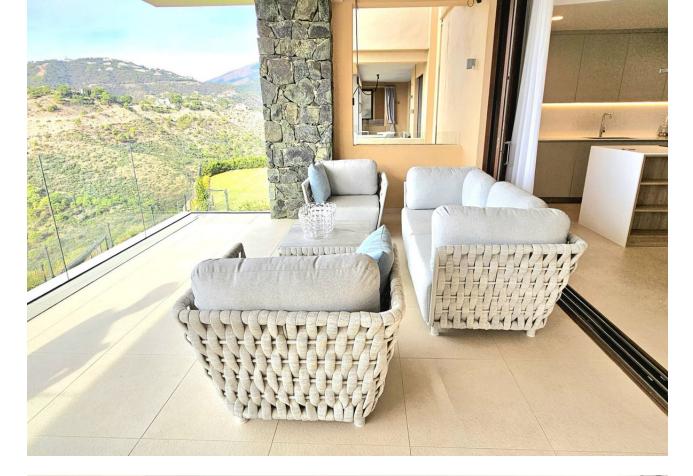

Recently built, beautiful and very spacious south-southwest oriented apartment in Block 9 in Olivos, Real de la Quinta, Benahavis with views of the sea and the mountains around and where you can enjoy the sun, the sea and the nature is a reality. (Total built area of 135.35 m<sup>2</sup>, useful area of 122.00 m<sup>2</sup> and terrace of 44 m<sup>2</sup>) - Large terrace, designed to be enjoyed all year round with covered areas: side sun in the morning to frontal sunset in the evening. - Maximum passage to the terrace through sliding windows that slide completely into the wall. - A fully equipped kitchen, home automation system, electric shutters, separate laundry room with washing machine and dryer. - Underfloor heating and air conditioning everywhere with which you can cool and heat. - This apartment has 3 bedrooms, 2 bathrooms and a guest toilet and has currently been converted into a 2-bedroom apartment. - However, there are 3 options in terms of future layout: • Retain 2 bedrooms with a large, very open living room as in the current layout. • Keep 2 bedrooms with a large living room and add a sofa bed if necessary. Create a 3-bedroom apartment by simply replacing a dividing wall with door. - 2 parking spaces and a large storage room in the underground garage included. - Communal swimming pool and closed apartment block. - Apartment for sale furnished (at [50,000) as well as unfurnished. - Keys in the office and easy viewings.