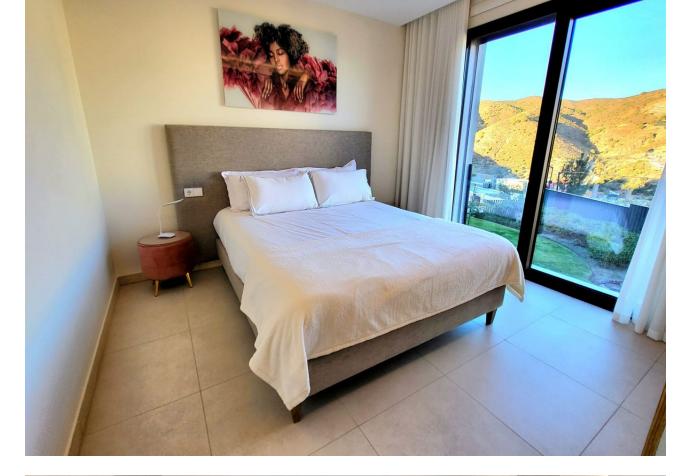

Recently built, beautiful and very spacious south-southwest oriented apartment in Block 9 in Olivos, Real de la Quinta, Benahavis with views of the sea and the mountains around and where you can enjoy the sun, the sea and the nature is a reality. (Total built area of 135.35 m<sup>2</sup>, useful area of 122.00 m<sup>2</sup> and terrace of 44 m<sup>2</sup>) - Large terrace, designed to be enjoyed all year round with covered areas: side sun in the morning to frontal sunset in the evening. - Maximum passage to the terrace through sliding windows that slide completely into the wall. - A fully equipped kitchen, home automation system, electric shutters, separate laundry room with washing machine and dryer. - Underfloor heating and air conditioning everywhere with which you can cool and heat. - This apartment has 3 bedrooms, 2 bathrooms and a guest toilet and has currently been converted into a 2-bedroom apartment. - However, there are 3 options in terms of future layout: • Retain 2 bedrooms with a large, very open living room as in the current layout. • Keep 2 bedrooms with a large living room and add a sofa bed if necessary. Create a 3-bedroom apartment by simply replacing a dividing wall with door. - 2 parking spaces and a large storage room in the underground garage included. - Communal swimming pool and closed apartment block. - Apartment for sale furnished (at [50,000) as well as unfurnished. - Keys in the office and easy viewings.