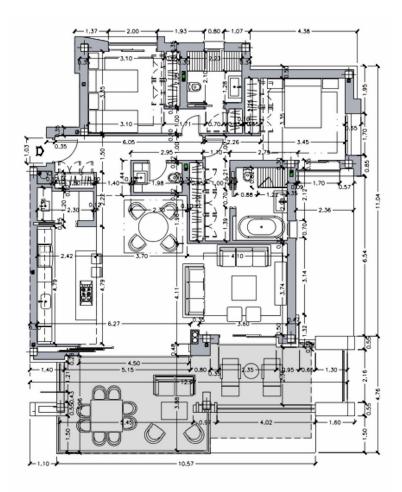

Recently built, beautiful and very spacious south-southwest oriented apartment in Block 9 in Olivos, Real de la Quinta, Benahavis with views of the sea and the mountains around and where you can enjoy the sun, the sea and the nature is a reality. (Total built area of 135.35 m<sup>2</sup>, useful area of 122.00 m<sup>2</sup> and terrace of 44 m<sup>2</sup>) - Large terrace, designed to be enjoyed all year round with covered areas: side sun in the morning to frontal sunset in the evening. - Maximum passage to the terrace through sliding windows that slide completely into the wall. - A fully equipped kitchen, home automation system, electric shutters, separate laundry room with washing machine and dryer. - Underfloor heating and air conditioning everywhere with which you can cool and heat. - This apartment has 3 bedrooms, 2 bathrooms and a guest toilet and has currently been converted into a 2-bedroom apartment. - However, there are 3 options in terms of future layout: • Retain 2 bedrooms with a large, very open living room as in the current layout. • Keep 2 bedrooms with a large living room and add a sofa bed if necessary. Create a 3-bedroom apartment by simply replacing a dividing wall with door. - 2 parking spaces and a large storage room in the underground garage included. - Communal swimming pool and closed apartment block. - Apartment for sale furnished (at [50,000) as well as unfurnished. - Keys in the office and easy viewings.

## Bloque 9. Vivienda 913 (3D)

| Total superficie construida           | 135.35m <sup>2</sup> |
|---------------------------------------|----------------------|
| Total superficie útil *               |                      |
| Total superficie construida + comunes | 154.16m²             |
| Total superficie terraza cubierta     | 38.35m²              |
| Total superficie terraza abierta      | 5.88m²               |
| Total superficie terrazas             | 44.23m²              |
| Total superficie jardin               | 0.00m <sup>2</sup>   |