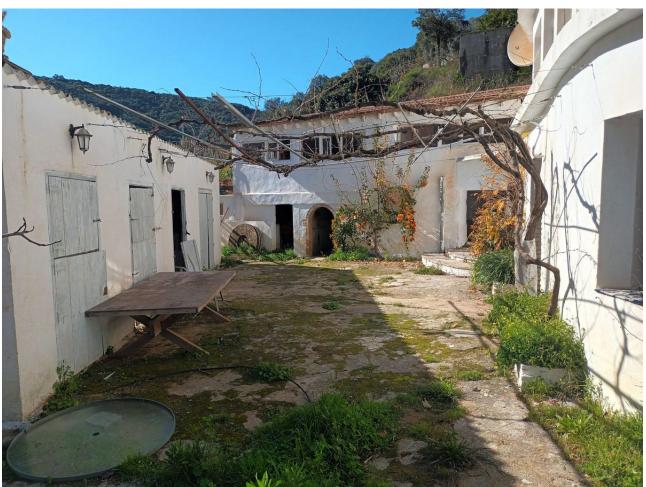

## Sales - House - La Mairena 550.000€

www.mibgroup.es +34 662 58 96 58 info@mibgroup.es

Ref.-ID: MIBGR4246165 La Mairena House

4

2

1092 m2

1316 m2

This is an exiting opportunity to invest in a substantial property on the edge of a river in the area of la Mairena above the mountain in East Marbella this rustic property is full of charm and is perfect for an investor. The late owner had plans drawn up to make a riverside hotel. It has many possible uses for touristic use or other possibilities.

Condition

Restoration Required

Garden

Private

/iews

Mountain

Category

Investment