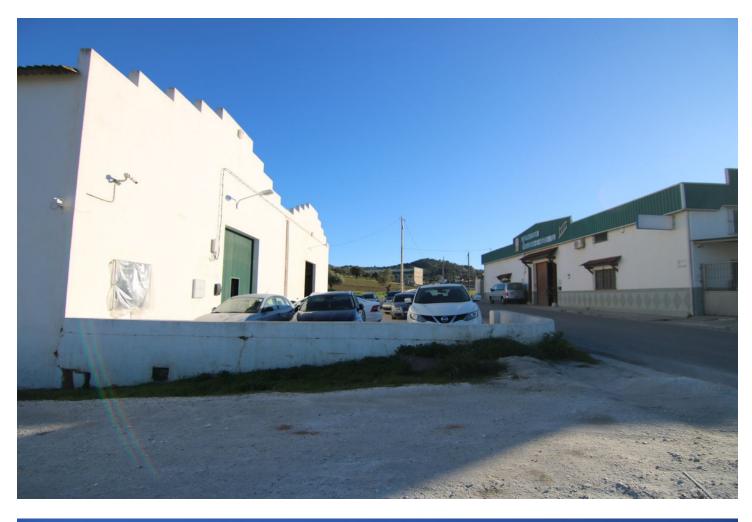

Sales - Plot - Coín **790.000€**  www.mibgroup.es +34 662 58 96 58 info@mibgroup.es

Ref.-ID: MIBGR4246519
Coín
Plot

IBI: 29 EUR / year

2000 m2

3000 m2

Plot of industrial building in Polígono Cantarranas de Coin. It can be easily adapted for all types of businesses. Electricity outlets around the perimeter of the building. Plot area 3000m<sup>2</sup>. It is possible to build a warehouse of approximately 1500 - 2000m<sup>2</sup> with a height of more than 5 meters and up to 10 meters in the central part, with the possibility of two floors if required.