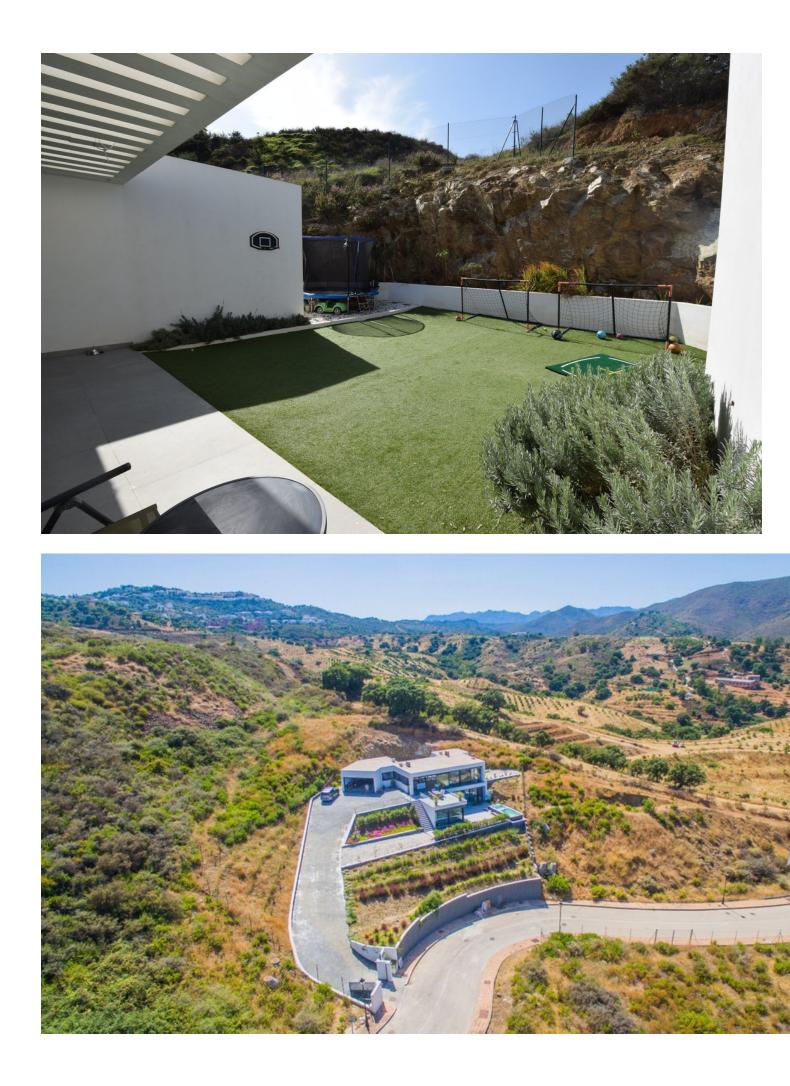

Fantastic contemporary villa located on the world renowned La Cala Golf Resort with breathtaking views of the surrounding countryside and all the way up to Mijas Pueblo. Entering the villa you are presented with a very impressive, open plan kitchen / lounge / dining area with a central island in the kitchen and a fire place in the lounge area. Both sides of this beautiful living space have floor to ceiling windows to ensure the property is flooded with natural light all day long. Also on this level is a guest bedroom with ensuite shower room and direct access to a private terrace. From the kitchen area you have direct access to a large open terrace, a perfect area to enjoy the expansive views over some lunch or possibly a nice cool glass of wine. There is also a double garage with direct access to the kitchen and a rear terrace with artificial grass beautifully set up as a childrens play area with various activities. From the lounge area you access the lower level via the floating staircase where there is a cosy sitting area with fitted wardrobes, two guest bedrooms that share a bathroom with a sunken bath and finally a wonderful master bedroom with floor to ceiling windows on two sides and an impressive ensuite shower room. All the bedrooms have fitted wardrobes, electric shutters and direct access to the outside terraces. Both floors of the villa have independent hot and cold air conditioning to ensure you can maintain the perfect temperature all year round. On the lower terrace there is a heated six meter Jacuzzi swimspa, perfect for exercising or relaxing, depending on your mood. If you prefer a swimming pool it is possible to replace the Jacuzzi with one. The villa is accessed via a large driveway where there is parking for several cars. La Cala Golf Resort has three 18 hole golf courses, a golf academy and practice range, club house, hotel and spa, restaurant and tennis courts, all easily accessible from this wonderful villa.