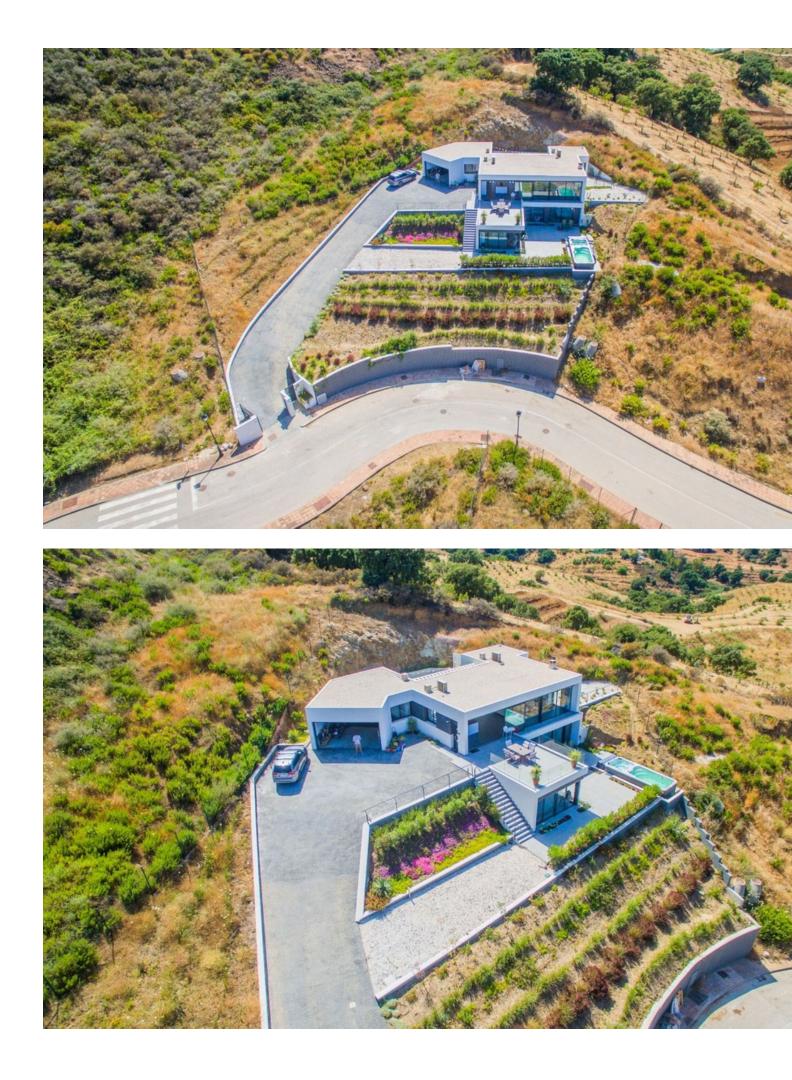

Fantastic contemporary villa located on the world renowned La Cala Golf Resort with breathtaking views of the surrounding countryside and all the way up to Mijas Pueblo. Entering the villa you are presented with a very impressive, open plan kitchen / lounge / dining area with a central island in the kitchen and a fire place in the lounge area. Both sides of this beautiful living space have floor to ceiling windows to ensure the property is flooded with natural light all day long. Also on this level is a guest bedroom with ensuite shower room and direct access to a private terrace. From the kitchen area you have direct access to a large open terrace, a perfect area to enjoy the expansive views over some lunch or possibly a nice cool glass of wine. There is also a double garage with direct access to the kitchen and a rear terrace with artificial grass beautifully set up as a childrens play area with various activities. From the lounge area you access the lower level via the floating staircase where there is a cosy sitting area with fitted wardrobes, two guest bedrooms that share a bathroom with a sunken bath and finally a wonderful master bedroom with floor to ceiling windows on two sides and an impressive ensuite shower room. All the bedrooms have fitted wardrobes, electric shutters and direct access to the outside terraces. Both floors of the villa have independent hot and cold air conditioning to ensure you can maintain the perfect temperature all year round. On the lower terrace there is a heated six meter Jacuzzi swimspa, perfect for exercising or relaxing, depending on your mood. If you prefer a swimming pool it is possible to replace the Jacuzzi with one. The villa is accessed via a large driveway where there is parking for several cars. La Cala Golf Resort has three 18 hole golf courses, a golf academy and practice range, club house, hotel and spa, restaurant and tennis courts, all easily accessible from this wonderful villa.