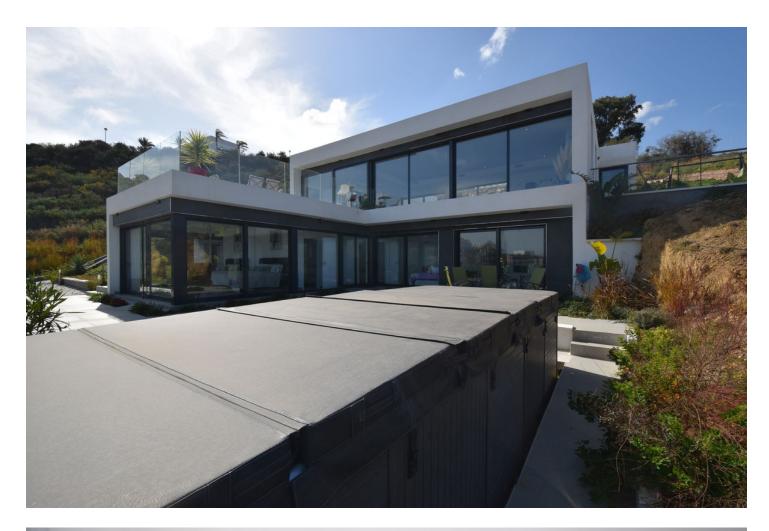

Fantastic contemporary villa located on the world renowned La Cala Golf Resort with breathtaking views of the surrounding countryside and all the way up to Mijas Pueblo. Entering the villa you are presented with a very impressive, open plan kitchen / lounge / dining area with a central island in the kitchen and a fire place in the lounge area. Both sides of this beautiful living space have floor to ceiling windows to ensure the property is flooded with natural light all day long. Also on this level is a guest bedroom with ensuite shower room and direct access to a private terrace. From the kitchen area you have direct access to a large open terrace, a perfect area to enjoy the expansive views over some lunch or possibly a nice cool glass of wine. There is also a double garage with direct access to the kitchen and a rear terrace with artificial grass beautifully set up as a childrens play area with various activities. From the lounge area you access the lower level via the floating staircase where there is a cosy sitting area with fitted wardrobes, two guest bedrooms that share a bathroom with a sunken bath and finally a wonderful master bedroom with floor to ceiling windows on two sides and an impressive ensuite shower room. All the bedrooms have fitted wardrobes, electric shutters and direct access to the outside terraces. Both floors of the villa have independent hot and cold air conditioning to ensure you can maintain the perfect temperature all year round. On the lower terrace there is a heated six meter Jacuzzi swimspa, perfect for exercising or relaxing, depending on your mood. If you prefer a swimming pool it is possible to replace the Jacuzzi with one. The villa is accessed via a large driveway where there is parking for several cars. La Cala Golf Resort has three 18 hole golf courses, a golf academy and practice range, club house, hotel and spa, restaurant and tennis courts, all easily accessible from this wonderful villa.