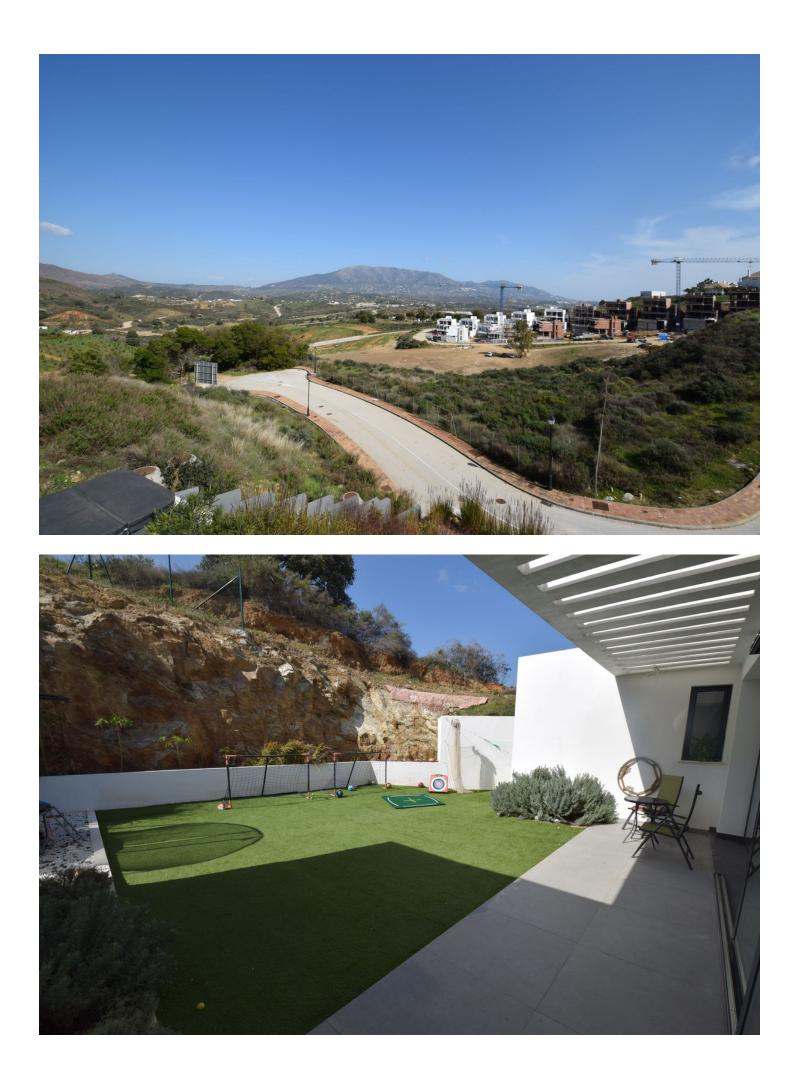

Fantastic contemporary villa located on the world renowned La Cala Golf Resort with breathtaking views of the surrounding countryside and all the way up to Mijas Pueblo. Entering the villa you are presented with a very impressive, open plan kitchen / lounge / dining area with a central island in the kitchen and a fire place in the lounge area. Both sides of this beautiful living space have floor to ceiling windows to ensure the property is flooded with natural light all day long. Also on this level is a guest bedroom with ensuite shower room and direct access to a private terrace. From the kitchen area you have direct access to a large open terrace, a perfect area to enjoy the expansive views over some lunch or possibly a nice cool glass of wine. There is also a double garage with direct access to the kitchen and a rear terrace with artificial grass beautifully set up as a childrens play area with various activities. From the lounge area you access the lower level via the floating staircase where there is a cosy sitting area with fitted wardrobes, two guest bedrooms that share a bathroom with a sunken bath and finally a wonderful master bedroom with floor to ceiling windows on two sides and an impressive ensuite shower room. All the bedrooms have fitted wardrobes, electric shutters and direct access to the outside terraces. Both floors of the villa have independent hot and cold air conditioning to ensure you can maintain the perfect temperature all year round. On the lower terrace there is a heated six meter Jacuzzi swimspa, perfect for exercising or relaxing, depending on your mood. If you prefer a swimming pool it is possible to replace the Jacuzzi with one. The villa is accessed via a large driveway where there is parking for several cars. La Cala Golf Resort has three 18 hole golf courses, a golf academy and practice range, club house, hotel and spa, restaurant and tennis courts, all easily accessible from this wonderful villa.