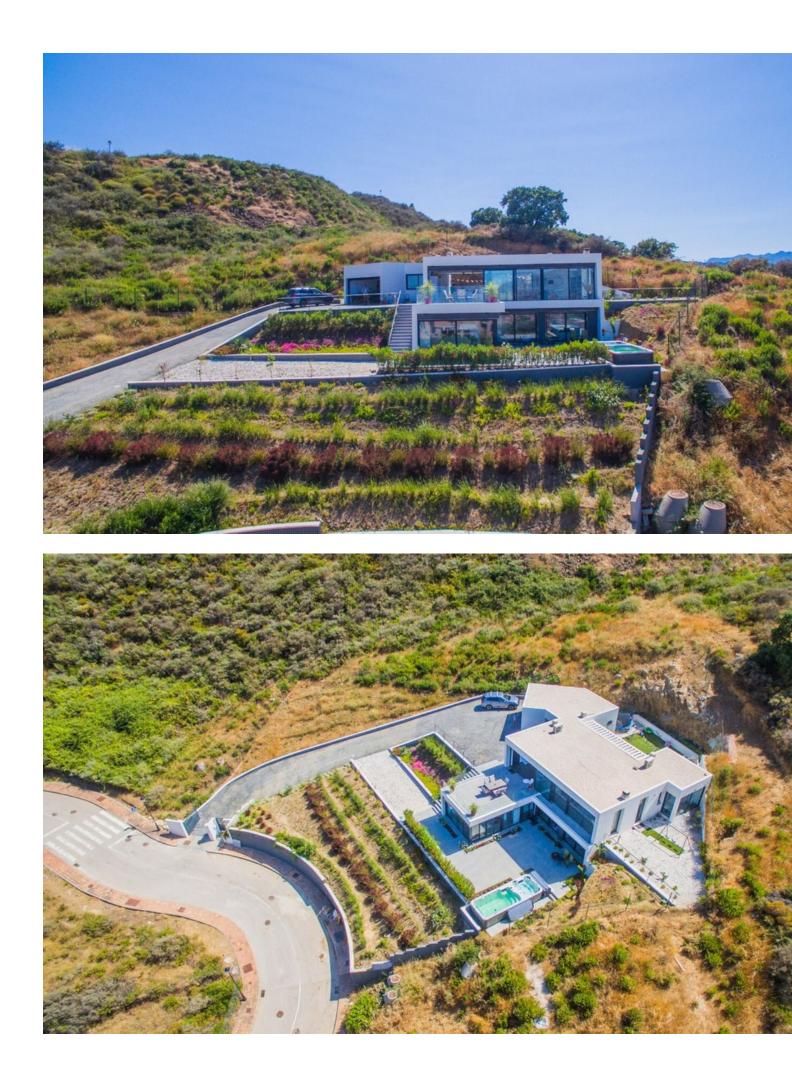

Fantastic contemporary villa located on the world renowned La Cala Golf Resort with breathtaking views of the surrounding countryside and all the way up to Mijas Pueblo. Entering the villa you are presented with a very impressive, open plan kitchen / lounge / dining area with a central island in the kitchen and a fire place in the lounge area. Both sides of this beautiful living space have floor to ceiling windows to ensure the property is flooded with natural light all day long. Also on this level is a guest bedroom with ensuite shower room and direct access to a private terrace. From the kitchen area you have direct access to a large open terrace, a perfect area to enjoy the expansive views over some lunch or possibly a nice cool glass of wine. There is also a double garage with direct access to the kitchen and a rear terrace with artificial grass beautifully set up as a childrens play area with various activities. From the lounge area you access the lower level via the floating staircase where there is a cosy sitting area with fitted wardrobes, two guest bedrooms that share a bathroom with a sunken bath and finally a wonderful master bedroom with floor to ceiling windows on two sides and an impressive ensuite shower room. All the bedrooms have fitted wardrobes, electric shutters and direct access to the outside terraces. Both floors of the villa have independent hot and cold air conditioning to ensure you can maintain the perfect temperature all year round. On the lower terrace there is a heated six meter Jacuzzi swimspa, perfect for exercising or relaxing, depending on your mood. If you prefer a swimming pool it is possible to replace the Jacuzzi with one. The villa is accessed via a large driveway where there is parking for several cars. La Cala Golf Resort has three 18 hole golf courses, a golf academy and practice range, club house, hotel and spa, restaurant and tennis courts, all easily accessible from this wonderful villa.