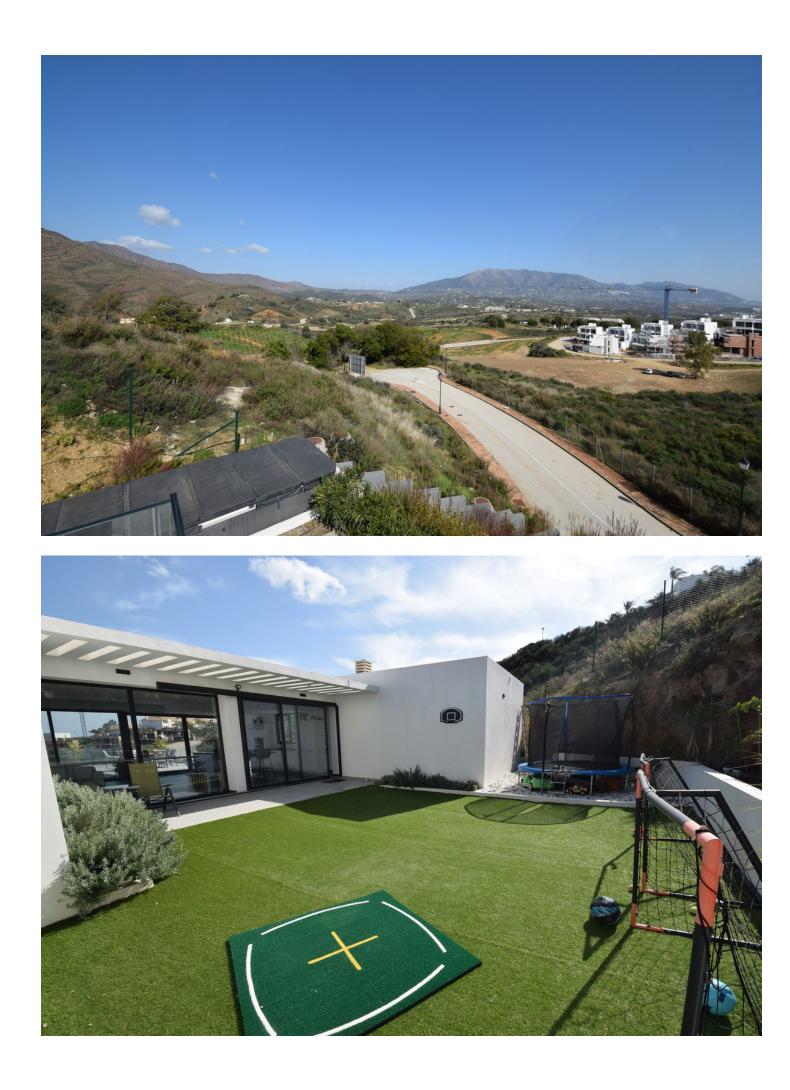

Fantastic contemporary villa located on the world renowned La Cala Golf Resort with breathtaking views of the surrounding countryside and all the way up to Mijas Pueblo. Entering the villa you are presented with a very impressive, open plan kitchen / lounge / dining area with a central island in the kitchen and a fire place in the lounge area. Both sides of this beautiful living space have floor to ceiling windows to ensure the property is flooded with natural light all day long. Also on this level is a guest bedroom with ensuite shower room and direct access to a private terrace. From the kitchen area you have direct access to a large open terrace, a perfect area to enjoy the expansive views over some lunch or possibly a nice cool glass of wine. There is also a double garage with direct access to the kitchen and a rear terrace with artificial grass beautifully set up as a childrens play area with various activities. From the lounge area you access the lower level via the floating staircase where there is a cosy sitting area with fitted wardrobes, two guest bedrooms that share a bathroom with a sunken bath and finally a wonderful master bedroom with floor to ceiling windows on two sides and an impressive ensuite shower room. All the bedrooms have fitted wardrobes, electric shutters and direct access to the outside terraces. Both floors of the villa have independent hot and cold air conditioning to ensure you can maintain the perfect temperature all year round. On the lower terrace there is a heated six meter Jacuzzi swimspa, perfect for exercising or relaxing, depending on your mood. If you prefer a swimming pool it is possible to replace the Jacuzzi with one. The villa is accessed via a large driveway where there is parking for several cars. La Cala Golf Resort has three 18 hole golf courses, a golf academy and practice range, club house, hotel and spa, restaurant and tennis courts, all easily accessible from this wonderful villa.