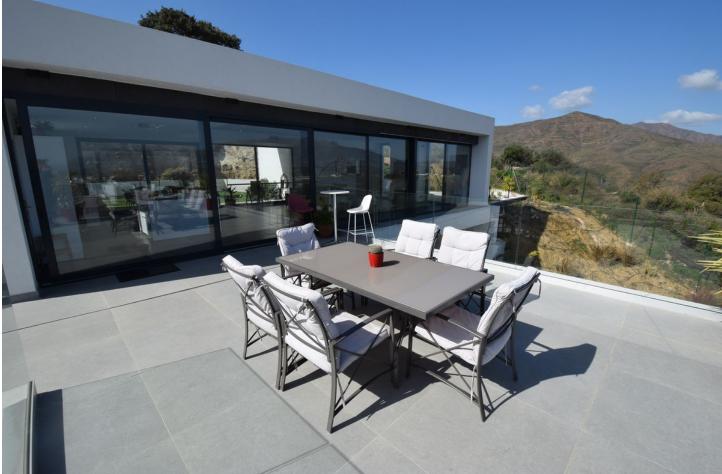

Fantastic contemporary villa located on the world renowned La Cala Golf Resort with breathtaking views of the surrounding countryside and all the way up to Mijas Pueblo. Entering the villa you are presented with a very impressive, open plan kitchen / lounge / dining area with a central island in the kitchen and a fire place in the lounge area. Both sides of this beautiful living space have floor to ceiling windows to ensure the property is flooded with natural light all day long. Also on this level is a guest bedroom with ensuite shower room and direct access to a private terrace. From the kitchen area you have direct access to a large open terrace, a perfect area to enjoy the expansive views over some lunch or possibly a nice cool glass of wine. There is also a double garage with direct access to the kitchen and a rear terrace with artificial grass beautifully set up as a childrens play area with various activities. From the lounge area you access the lower level via the floating staircase where there is a cosy sitting area with fitted wardrobes, two guest bedrooms that share a bathroom with a sunken bath and finally a wonderful master bedroom with floor to ceiling windows on two sides and an impressive ensuite shower room. All the bedrooms have fitted wardrobes, electric shutters and direct access to the outside terraces. Both floors of the villa have independent hot and cold air conditioning to ensure you can maintain the perfect temperature all year round. On the lower terrace there is a heated six meter Jacuzzi swimspa, perfect for exercising or relaxing, depending on your mood. If you prefer a swimming pool it is possible to replace the Jacuzzi with one. The villa is accessed via a large driveway where there is parking for several cars. La Cala Golf Resort has three 18 hole golf courses, a golf academy and practice range, club house, hotel and spa, restaurant and tennis courts, all easily accessible from this wonderful villa.