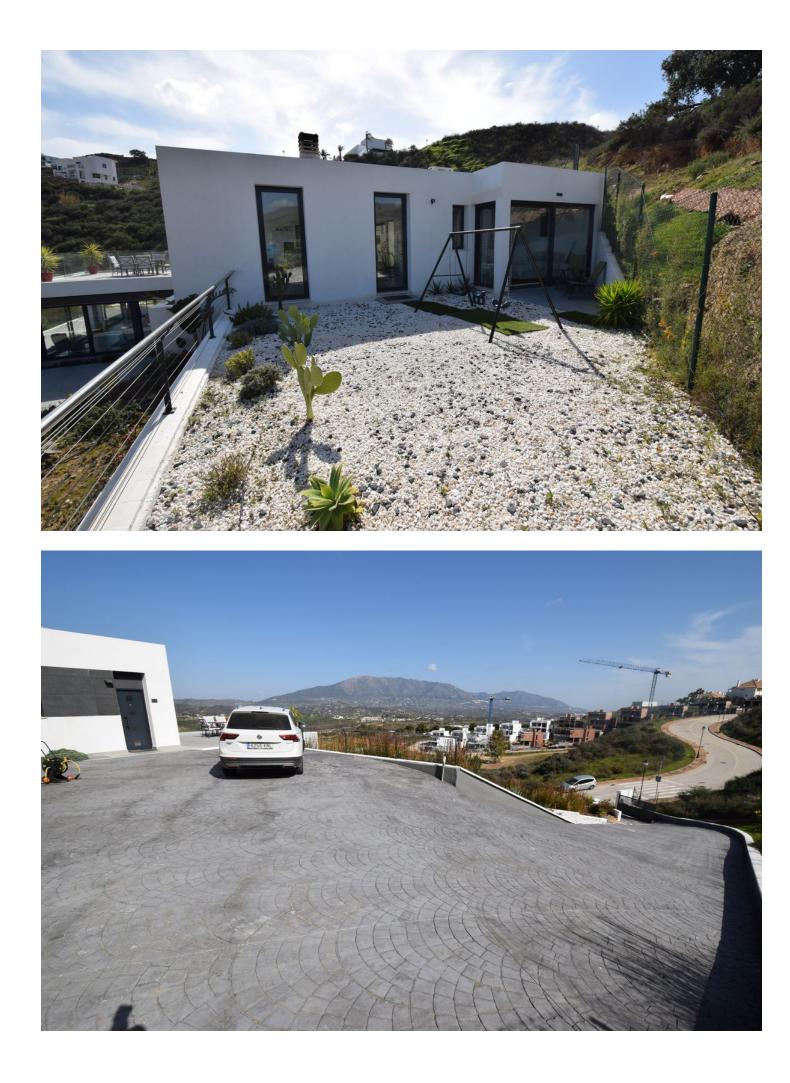

Fantastic contemporary villa located on the world renowned La Cala Golf Resort with breathtaking views of the surrounding countryside and all the way up to Mijas Pueblo. Entering the villa you are presented with a very impressive, open plan kitchen / lounge / dining area with a central island in the kitchen and a fire place in the lounge area. Both sides of this beautiful living space have floor to ceiling windows to ensure the property is flooded with natural light all day long. Also on this level is a guest bedroom with ensuite shower room and direct access to a private terrace. From the kitchen area you have direct access to a large open terrace, a perfect area to enjoy the expansive views over some lunch or possibly a nice cool glass of wine. There is also a double garage with direct access to the kitchen and a rear terrace with artificial grass beautifully set up as a childrens play area with various activities. From the lounge area you access the lower level via the floating staircase where there is a cosy sitting area with fitted wardrobes, two guest bedrooms that share a bathroom with a sunken bath and finally a wonderful master bedroom with floor to ceiling windows on two sides and an impressive ensuite shower room. All the bedrooms have fitted wardrobes, electric shutters and direct access to the outside terraces. Both floors of the villa have independent hot and cold air conditioning to ensure you can maintain the perfect temperature all year round. On the lower terrace there is a heated six meter Jacuzzi swimspa, perfect for exercising or relaxing, depending on your mood. If you prefer a swimming pool it is possible to replace the Jacuzzi with one. The villa is accessed via a large driveway where there is parking for several cars. La Cala Golf Resort has three 18 hole golf courses, a golf academy and practice range, club house, hotel and spa, restaurant and tennis courts, all easily accessible from this wonderful villa.