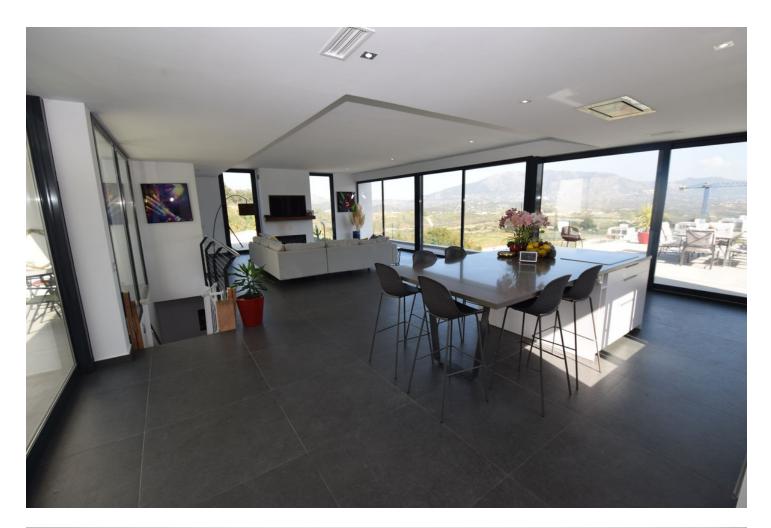

Fantastic contemporary villa located on the world renowned La Cala Golf Resort with breathtaking views of the surrounding countryside and all the way up to Mijas Pueblo. Entering the villa you are presented with a very impressive, open plan kitchen / lounge / dining area with a central island in the kitchen and a fire place in the lounge area. Both sides of this beautiful living space have floor to ceiling windows to ensure the property is flooded with natural light all day long. Also on this level is a guest bedroom with ensuite shower room and direct access to a private terrace. From the kitchen area you have direct access to a large open terrace, a perfect area to enjoy the expansive views over some lunch or possibly a nice cool glass of wine. There is also a double garage with direct access to the kitchen and a rear terrace with artificial grass beautifully set up as a childrens play area with various activities. From the lounge area you access the lower level via the floating staircase where there is a cosy sitting area with fitted wardrobes, two guest bedrooms that share a bathroom with a sunken bath and finally a wonderful master bedroom with floor to ceiling windows on two sides and an impressive ensuite shower room. All the bedrooms have fitted wardrobes, electric shutters and direct access to the outside terraces. Both floors of the villa have independent hot and cold air conditioning to ensure you can maintain the perfect temperature all year round. On the lower terrace there is a heated six meter Jacuzzi swimspa, perfect for exercising or relaxing, depending on your mood. If you prefer a swimming pool it is possible to replace the Jacuzzi with one. The villa is accessed via a large driveway where there is parking for several cars. La Cala Golf Resort has three 18 hole golf courses, a golf academy and practice range, club house, hotel and spa, restaurant and tennis courts, all easily accessible from this wonderful villa.