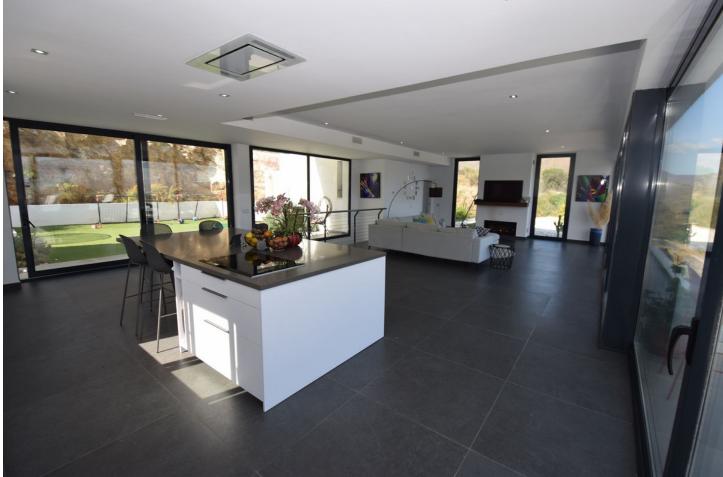

Fantastic contemporary villa located on the world renowned La Cala Golf Resort with breathtaking views of the surrounding countryside and all the way up to Mijas Pueblo. Entering the villa you are presented with a very impressive, open plan kitchen / lounge / dining area with a central island in the kitchen and a fire place in the lounge area. Both sides of this beautiful living space have floor to ceiling windows to ensure the property is flooded with natural light all day long. Also on this level is a guest bedroom with ensuite shower room and direct access to a private terrace. From the kitchen area you have direct access to a large open terrace, a perfect area to enjoy the expansive views over some lunch or possibly a nice cool glass of wine. There is also a double garage with direct access to the kitchen and a rear terrace with artificial grass beautifully set up as a childrens play area with various activities. From the lounge area you access the lower level via the floating staircase where there is a cosy sitting area with fitted wardrobes, two guest bedrooms that share a bathroom with a sunken bath and finally a wonderful master bedroom with floor to ceiling windows on two sides and an impressive ensuite shower room. All the bedrooms have fitted wardrobes, electric shutters and direct access to the outside terraces. Both floors of the villa have independent hot and cold air conditioning to ensure you can maintain the perfect temperature all year round. On the lower terrace there is a heated six meter Jacuzzi swimspa, perfect for exercising or relaxing, depending on your mood. If you prefer a swimming pool it is possible to replace the Jacuzzi with one. The villa is accessed via a large driveway where there is parking for several cars. La Cala Golf Resort has three 18 hole golf courses, a golf academy and practice range, club house, hotel and spa, restaurant and tennis courts, all easily accessible from this wonderful villa.