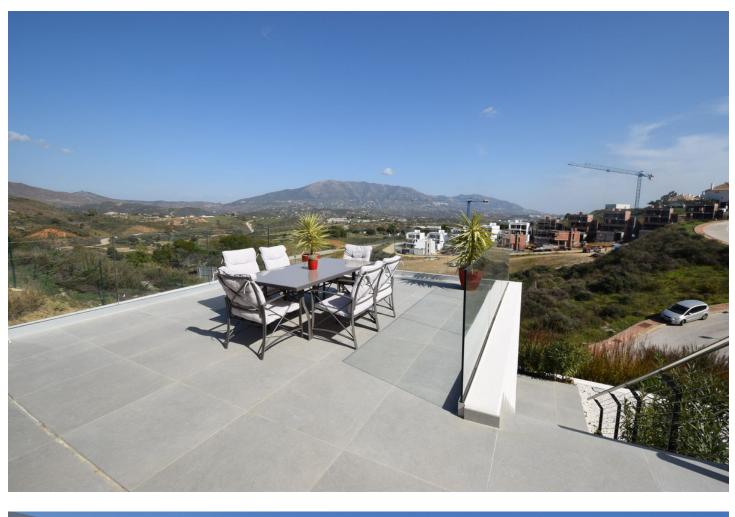

Fantastic contemporary villa located on the world renowned La Cala Golf Resort with breathtaking views of the surrounding countryside and all the way up to Mijas Pueblo. Entering the villa you are presented with a very impressive, open plan kitchen / lounge / dining area with a central island in the kitchen and a fire place in the lounge area. Both sides of this beautiful living space have floor to ceiling windows to ensure the property is flooded with natural light all day long. Also on this level is a guest bedroom with ensuite shower room and direct access to a private terrace. From the kitchen area you have direct access to a large open terrace, a perfect area to enjoy the expansive views over some lunch or possibly a nice cool glass of wine. There is also a double garage with direct access to the kitchen and a rear terrace with artificial grass beautifully set up as a childrens play area with various activities. From the lounge area you access the lower level via the floating staircase where there is a cosy sitting area with fitted wardrobes, two guest bedrooms that share a bathroom with a sunken bath and finally a wonderful master bedroom with floor to ceiling windows on two sides and an impressive ensuite shower room. All the bedrooms have fitted wardrobes, electric shutters and direct access to the outside terraces. Both floors of the villa have independent hot and cold air conditioning to ensure you can maintain the perfect temperature all year round. On the lower terrace there is a heated six meter Jacuzzi swimspa, perfect for exercising or relaxing, depending on your mood. If you prefer a swimming pool it is possible to replace the Jacuzzi with one. The villa is accessed via a large driveway where there is parking for several cars. La Cala Golf Resort has three 18 hole golf courses, a golf academy and practice range, club house, hotel and spa, restaurant and tennis courts, all easily accessible from this wonderful villa.