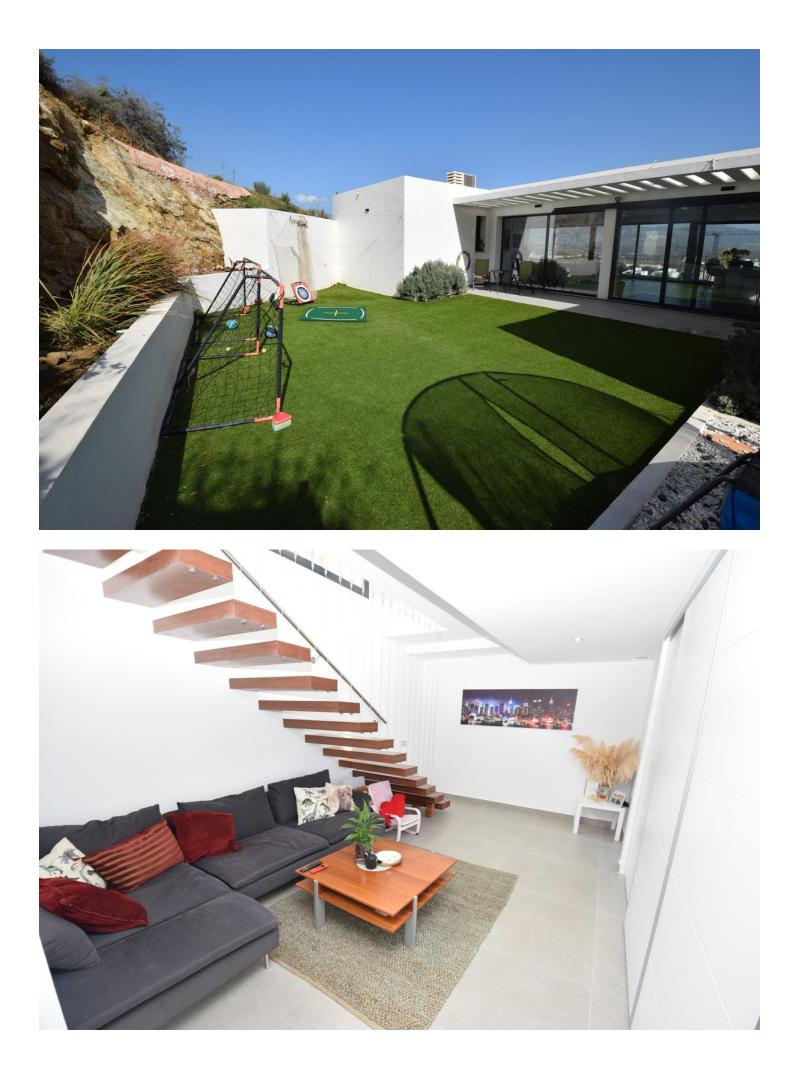

Fantastic contemporary villa located on the world renowned La Cala Golf Resort with breathtaking views of the surrounding countryside and all the way up to Mijas Pueblo. Entering the villa you are presented with a very impressive, open plan kitchen / lounge / dining area with a central island in the kitchen and a fire place in the lounge area. Both sides of this beautiful living space have floor to ceiling windows to ensure the property is flooded with natural light all day long. Also on this level is a guest bedroom with ensuite shower room and direct access to a private terrace. From the kitchen area you have direct access to a large open terrace, a perfect area to enjoy the expansive views over some lunch or possibly a nice cool glass of wine. There is also a double garage with direct access to the kitchen and a rear terrace with artificial grass beautifully set up as a childrens play area with various activities. From the lounge area you access the lower level via the floating staircase where there is a cosy sitting area with fitted wardrobes, two guest bedrooms that share a bathroom with a sunken bath and finally a wonderful master bedroom with floor to ceiling windows on two sides and an impressive ensuite shower room. All the bedrooms have fitted wardrobes, electric shutters and direct access to the outside terraces. Both floors of the villa have independent hot and cold air conditioning to ensure you can maintain the perfect temperature all year round. On the lower terrace there is a heated six meter Jacuzzi swimspa, perfect for exercising or relaxing, depending on your mood. If you prefer a swimming pool it is possible to replace the Jacuzzi with one. The villa is accessed via a large driveway where there is parking for several cars. La Cala Golf Resort has three 18 hole golf courses, a golf academy and practice range, club house, hotel and spa, restaurant and tennis courts, all easily accessible from this wonderful villa.