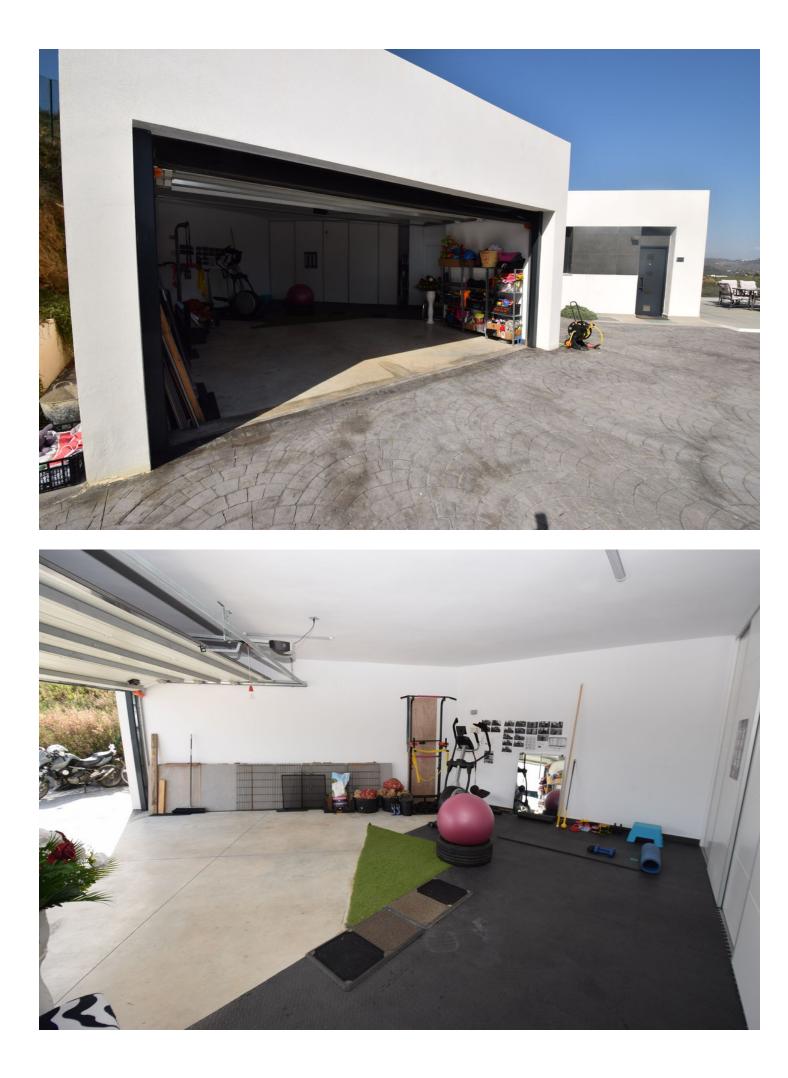

Fantastic contemporary villa located on the world renowned La Cala Golf Resort with breathtaking views of the surrounding countryside and all the way up to Mijas Pueblo. Entering the villa you are presented with a very impressive, open plan kitchen / lounge / dining area with a central island in the kitchen and a fire place in the lounge area. Both sides of this beautiful living space have floor to ceiling windows to ensure the property is flooded with natural light all day long. Also on this level is a guest bedroom with ensuite shower room and direct access to a private terrace. From the kitchen area you have direct access to a large open terrace, a perfect area to enjoy the expansive views over some lunch or possibly a nice cool glass of wine. There is also a double garage with direct access to the kitchen and a rear terrace with artificial grass beautifully set up as a childrens play area with various activities. From the lounge area you access the lower level via the floating staircase where there is a cosy sitting area with fitted wardrobes, two guest bedrooms that share a bathroom with a sunken bath and finally a wonderful master bedroom with floor to ceiling windows on two sides and an impressive ensuite shower room. All the bedrooms have fitted wardrobes, electric shutters and direct access to the outside terraces. Both floors of the villa have independent hot and cold air conditioning to ensure you can maintain the perfect temperature all year round. On the lower terrace there is a heated six meter Jacuzzi swimspa, perfect for exercising or relaxing, depending on your mood. If you prefer a swimming pool it is possible to replace the Jacuzzi with one. The villa is accessed via a large driveway where there is parking for several cars. La Cala Golf Resort has three 18 hole golf courses, a golf academy and practice range, club house, hotel and spa, restaurant and tennis courts, all easily accessible from this wonderful villa.