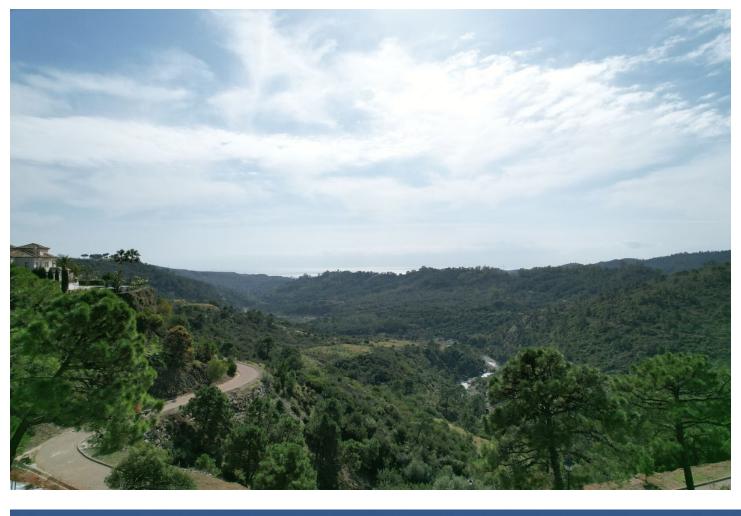

## 500.000€

Ref.-ID: MIBGR4250422

**Benahavís** 

Plot

IBI: 299 EUR / year

3600 m2

Surrounded by a pristine Andalusian landscape of rolling hills and mountains, yet a close distance to the Mediterranean coastline, this unique residential resort is Monte Mayor. Monte Mayor totals 4.000.000m2 of land with a low-density development concept as 58% will remain green zone. The resort is situated in the township of Benahavís and offers stunning panoramic view to the surrounding natural landscape, the Mediterranean and Gibraltar as well as the African coastline beyond. Marbella Club Golf resort and Flamingos Golf are nearby as well as the coast's myriad of amenties at a short car drive away. For those looking for tranquility and stunning panoramic vistas amidst gorgeous natural surroundings, Monte Mayor could be your own piece of Andalucia! This plot offers great sea, valley & mountain views and is situated within Monte Mayor's C-Sector. The plot measures 3600m2 and offers a build percentage of 12.2% or 439m2 (not including basement). A topographic report, geotechnical study as well as architectural plans for a modern luxury villa have been prepared for this plot.