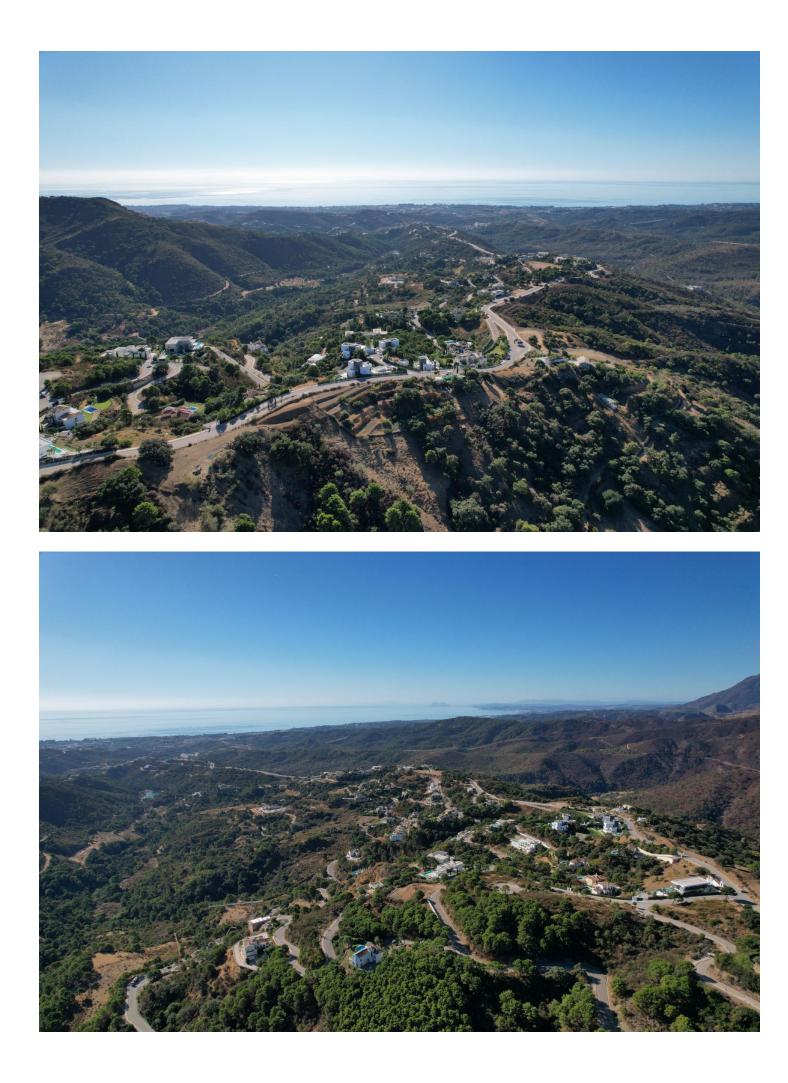

## 500.000€

Ref.-ID: MIBGR4250422

**Benahavís** 

Plot

IBI: 299 EUR / year

3600 m2

Surrounded by a pristine Andalusian landscape of rolling hills and mountains, yet a close distance to the Mediterranean coastline, this unique residential resort is Monte Mayor. Monte Mayor totals 4.000.000m2 of land with a low-density development concept as 58% will remain green zone. The resort is situated in the township of Benahavís and offers stunning panoramic view to the surrounding natural landscape, the Mediterranean and Gibraltar as well as the African coastline beyond. Marbella Club Golf resort and Flamingos Golf are nearby as well as the coast's myriad of amenties at a short car drive away. For those looking for tranquility and stunning panoramic vistas amidst gorgeous natural surroundings, Monte Mayor could be your own piece of Andalucia! This plot offers great sea, valley & mountain views and is situated within Monte Mayor's C-Sector. The plot measures 3600m2 and offers a build percentage of 12.2% or 439m2 (not including basement). A topographic report, geotechnical study as well as architectural plans for a modern luxury villa have been prepared for this plot.