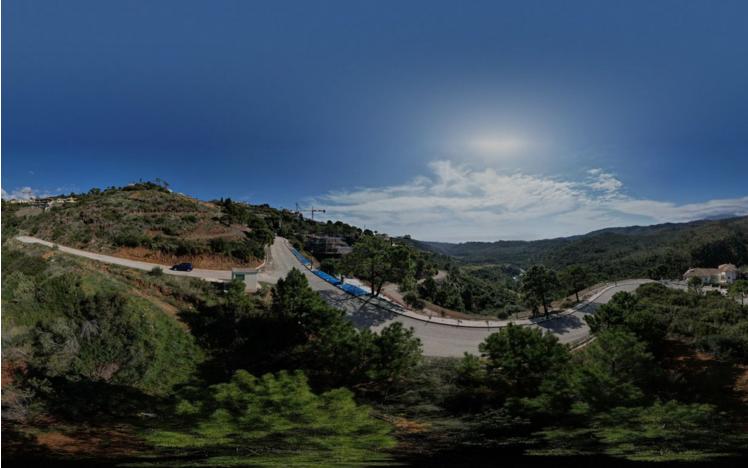

## 500.000€

Ref.-ID: MIBGR4250422

**Benahavís** 

Plot

IBI: 299 EUR / year

3600 m2

Surrounded by a pristine Andalusian landscape of rolling hills and mountains, yet a close distance to the Mediterranean coastline, this unique residential resort is Monte Mayor. Monte Mayor totals 4.000.000m2 of land with a low-density development concept as 58% will remain green zone. The resort is situated in the township of Benahavís and offers stunning panoramic view to the surrounding natural landscape, the Mediterranean and Gibraltar as well as the African coastline beyond. Marbella Club Golf resort and Flamingos Golf are nearby as well as the coast's myriad of amenties at a short car drive away. For those looking for tranquility and stunning panoramic vistas amidst gorgeous natural surroundings, Monte Mayor could be your own piece of Andalucia! This plot offers great sea, valley & mountain views and is situated within Monte Mayor's C-Sector. The plot measures 3600m2 and offers a build percentage of 12.2% or 439m2 (not including basement). A topographic report, geotechnical study as well as architectural plans for a modern luxury villa have been prepared for this plot.