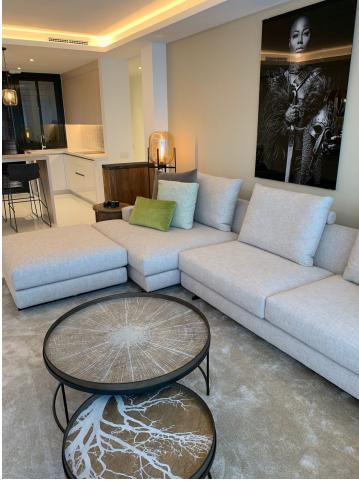

102 m2

Middle Floor Apartment, Benahavís, Costa del Sol. 2 Bedrooms, 2 Bathrooms, Built 102 m<sup>2</sup>, Terrace 28 m<sup>2</sup>. Setting : Frontline Golf, Close To Golf, Urbanisation. Orientation : South. Condition : Excellent. Pool : Communal. Climate Control : Air Conditioning, Hot A/C, Cold A/C, U/F/H Bathrooms. Views : Golf, Panoramic, Garden, Pool. Features : Covered Terrace, Lift, Fitted Wardrobes, Gym, Sauna, Storage Room, Ensuite Bathroom, Double Glazing, Fiber Optic. Furniture : Optional. Kitchen : Fully Fitted. Garden : Communal. Security : Gated Complex. Parking : Underground. Utilities : Electricity, Drinkable Water. Category : Golf, Holiday Homes, Investment, Contemporary.