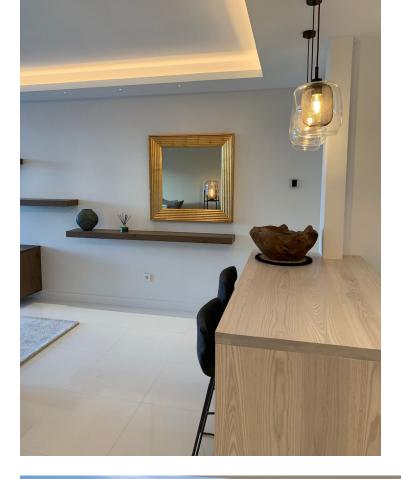

102 m2

Middle Floor Apartment, Benahavís, Costa del Sol. 2 Bedrooms, 2 Bathrooms, Built 102 m<sup>2</sup>, Terrace 28 m<sup>2</sup>. Setting : Frontline Golf, Close To Golf, Urbanisation. Orientation : South. Condition : Excellent. Pool : Communal. Climate Control : Air Conditioning, Hot A/C, Cold A/C, U/F/H Bathrooms. Views : Golf, Panoramic, Garden, Pool. Features : Covered Terrace, Lift, Fitted Wardrobes, Gym, Sauna, Storage Room, Ensuite Bathroom, Double Glazing, Fiber Optic. Furniture : Optional. Kitchen : Fully Fitted. Garden : Communal. Security : Gated Complex. Parking : Underground. Utilities : Electricity, Drinkable Water. Category : Golf, Holiday Homes, Investment, Contemporary.