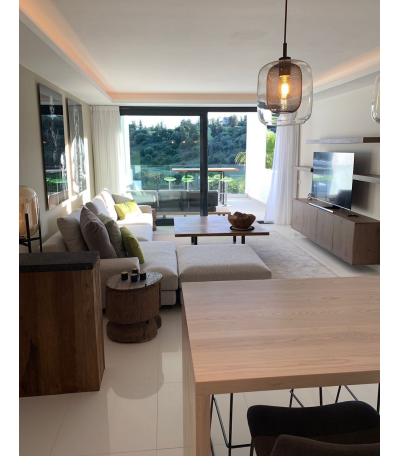

102 m2

Middle Floor Apartment, Benahavís, Costa del Sol. 2 Bedrooms, 2 Bathrooms, Built 102 m<sup>2</sup>, Terrace 28 m<sup>2</sup>. Setting : Frontline Golf, Close To Golf, Urbanisation. Orientation : South. Condition : Excellent. Pool : Communal. Climate Control : Air Conditioning, Hot A/C, Cold A/C, U/F/H Bathrooms. Views : Golf, Panoramic, Garden, Pool. Features : Covered Terrace, Lift, Fitted Wardrobes, Gym, Sauna, Storage Room, Ensuite Bathroom, Double Glazing, Fiber Optic. Furniture : Optional. Kitchen : Fully Fitted. Garden : Communal. Security : Gated Complex. Parking : Underground. Utilities : Electricity, Drinkable Water. Category : Golf, Holiday Homes, Investment, Contemporary.