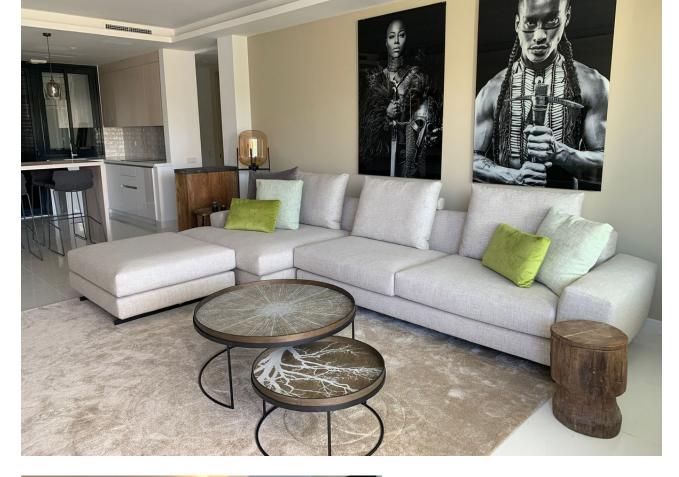

102 m2

Middle Floor Apartment, Benahavís, Costa del Sol. 2 Bedrooms, 2 Bathrooms, Built 102 m<sup>2</sup>, Terrace 28 m<sup>2</sup>. Setting : Frontline Golf, Close To Golf, Urbanisation. Orientation : South. Condition : Excellent. Pool : Communal. Climate Control : Air Conditioning, Hot A/C, Cold A/C, U/F/H Bathrooms. Views : Golf, Panoramic, Garden, Pool. Features : Covered Terrace, Lift, Fitted Wardrobes, Gym, Sauna, Storage Room, Ensuite Bathroom, Double Glazing, Fiber Optic. Furniture : Optional. Kitchen : Fully Fitted. Garden : Communal. Security : Gated Complex. Parking : Underground. Utilities : Electricity, Drinkable Water. Category : Golf, Holiday Homes, Investment, Contemporary.