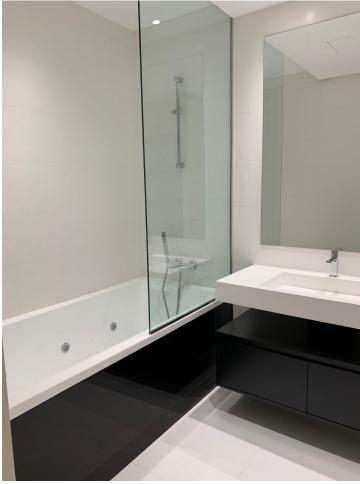

102 m2

Middle Floor Apartment, Benahavís, Costa del Sol. 2 Bedrooms, 2 Bathrooms, Built 102 m<sup>2</sup>, Terrace 28 m<sup>2</sup>. Setting : Frontline Golf, Close To Golf, Urbanisation. Orientation : South. Condition : Excellent. Pool : Communal. Climate Control : Air Conditioning, Hot A/C, Cold A/C, U/F/H Bathrooms. Views : Golf, Panoramic, Garden, Pool. Features : Covered Terrace, Lift, Fitted Wardrobes, Gym, Sauna, Storage Room, Ensuite Bathroom, Double Glazing, Fiber Optic. Furniture : Optional. Kitchen : Fully Fitted. Garden : Communal. Security : Gated Complex. Parking : Underground. Utilities : Electricity, Drinkable Water. Category : Golf, Holiday Homes, Investment, Contemporary.