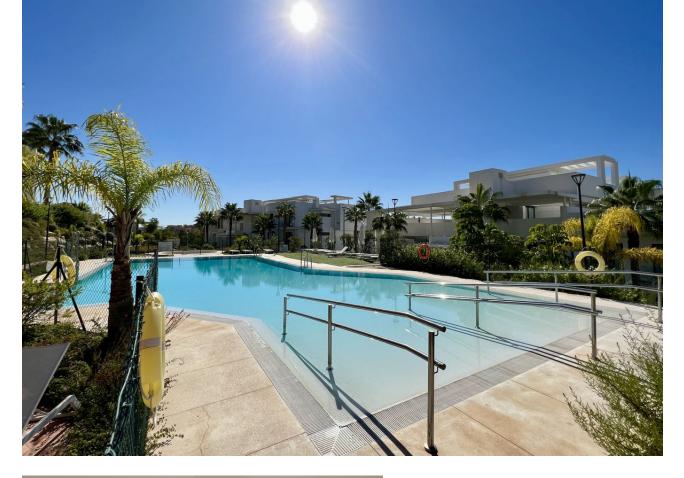

102 m2

Middle Floor Apartment, Benahavís, Costa del Sol. 2 Bedrooms, 2 Bathrooms, Built 102 m<sup>2</sup>, Terrace 28 m<sup>2</sup>. Setting : Frontline Golf, Close To Golf, Urbanisation. Orientation : South. Condition : Excellent. Pool : Communal. Climate Control : Air Conditioning, Hot A/C, Cold A/C, U/F/H Bathrooms. Views : Golf, Panoramic, Garden, Pool. Features : Covered Terrace, Lift, Fitted Wardrobes, Gym, Sauna, Storage Room, Ensuite Bathroom, Double Glazing, Fiber Optic. Furniture : Optional. Kitchen : Fully Fitted. Garden : Communal. Security : Gated Complex. Parking : Underground. Utilities : Electricity, Drinkable Water. Category : Golf, Holiday Homes, Investment, Contemporary.