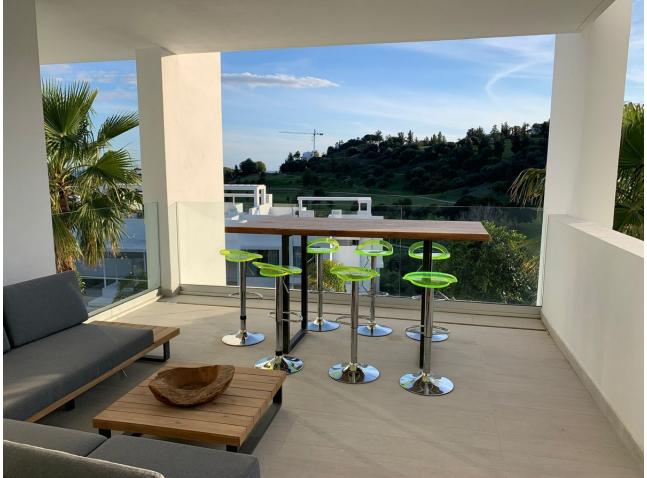

102 m2

Middle Floor Apartment, Benahavís, Costa del Sol. 2 Bedrooms, 2 Bathrooms, Built 102 m<sup>2</sup>, Terrace 28 m<sup>2</sup>. Setting : Frontline Golf, Close To Golf, Urbanisation. Orientation : South. Condition : Excellent. Pool : Communal. Climate Control : Air Conditioning, Hot A/C, Cold A/C, U/F/H Bathrooms. Views : Golf, Panoramic, Garden, Pool. Features : Covered Terrace, Lift, Fitted Wardrobes, Gym, Sauna, Storage Room, Ensuite Bathroom, Double Glazing, Fiber Optic. Furniture : Optional. Kitchen : Fully Fitted. Garden : Communal. Security : Gated Complex. Parking : Underground. Utilities : Electricity, Drinkable Water. Category : Golf, Holiday Homes, Investment, Contemporary.