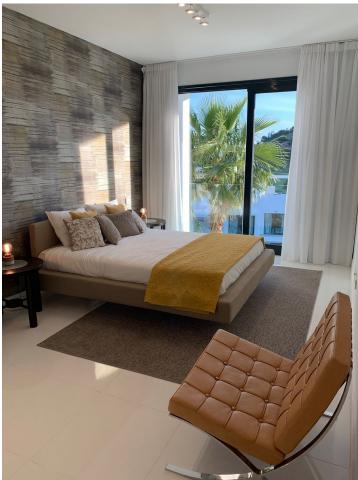

102 m2

Middle Floor Apartment, Benahavís, Costa del Sol. 2 Bedrooms, 2 Bathrooms, Built 102 m<sup>2</sup>, Terrace 28 m<sup>2</sup>. Setting : Frontline Golf, Close To Golf, Urbanisation. Orientation : South. Condition : Excellent. Pool : Communal. Climate Control : Air Conditioning, Hot A/C, Cold A/C, U/F/H Bathrooms. Views : Golf, Panoramic, Garden, Pool. Features : Covered Terrace, Lift, Fitted Wardrobes, Gym, Sauna, Storage Room, Ensuite Bathroom, Double Glazing, Fiber Optic. Furniture : Optional. Kitchen : Fully Fitted. Garden : Communal. Security : Gated Complex. Parking : Underground. Utilities : Electricity, Drinkable Water. Category : Golf, Holiday Homes, Investment, Contemporary.