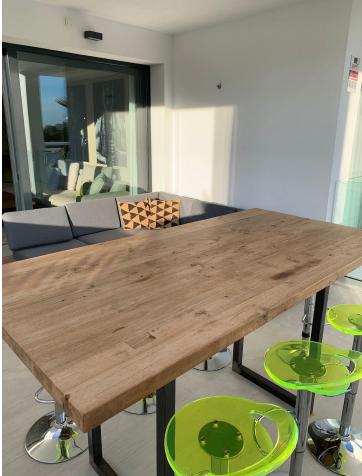

102 m2

Middle Floor Apartment, Benahavís, Costa del Sol. 2 Bedrooms, 2 Bathrooms, Built 102 m<sup>2</sup>, Terrace 28 m<sup>2</sup>. Setting : Frontline Golf, Close To Golf, Urbanisation. Orientation : South. Condition : Excellent. Pool : Communal. Climate Control : Air Conditioning, Hot A/C, Cold A/C, U/F/H Bathrooms. Views : Golf, Panoramic, Garden, Pool. Features : Covered Terrace, Lift, Fitted Wardrobes, Gym, Sauna, Storage Room, Ensuite Bathroom, Double Glazing, Fiber Optic. Furniture : Optional. Kitchen : Fully Fitted. Garden : Communal. Security : Gated Complex. Parking : Underground. Utilities : Electricity, Drinkable Water. Category : Golf, Holiday Homes, Investment, Contemporary.