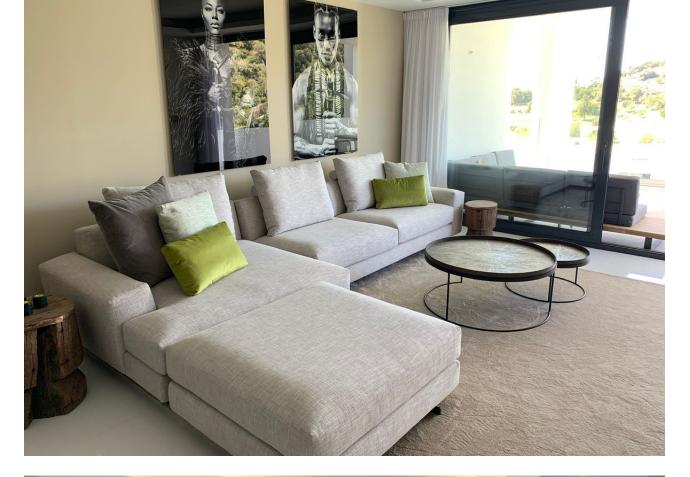

102 m2

Middle Floor Apartment, Benahavís, Costa del Sol. 2 Bedrooms, 2 Bathrooms, Built 102 m<sup>2</sup>, Terrace 28 m<sup>2</sup>. Setting : Frontline Golf, Close To Golf, Urbanisation. Orientation : South. Condition : Excellent. Pool : Communal. Climate Control : Air Conditioning, Hot A/C, Cold A/C, U/F/H Bathrooms. Views : Golf, Panoramic, Garden, Pool. Features : Covered Terrace, Lift, Fitted Wardrobes, Gym, Sauna, Storage Room, Ensuite Bathroom, Double Glazing, Fiber Optic. Furniture : Optional. Kitchen : Fully Fitted. Garden : Communal. Security : Gated Complex. Parking : Underground. Utilities : Electricity, Drinkable Water. Category : Golf, Holiday Homes, Investment, Contemporary.