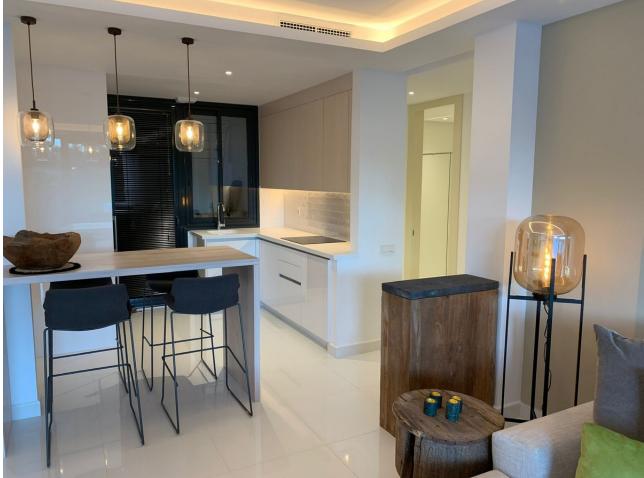

102 m2

Middle Floor Apartment, Benahavís, Costa del Sol. 2 Bedrooms, 2 Bathrooms, Built 102 m<sup>2</sup>, Terrace 28 m<sup>2</sup>. Setting : Frontline Golf, Close To Golf, Urbanisation. Orientation : South. Condition : Excellent. Pool : Communal. Climate Control : Air Conditioning, Hot A/C, Cold A/C, U/F/H Bathrooms. Views : Golf, Panoramic, Garden, Pool. Features : Covered Terrace, Lift, Fitted Wardrobes, Gym, Sauna, Storage Room, Ensuite Bathroom, Double Glazing, Fiber Optic. Furniture : Optional. Kitchen : Fully Fitted. Garden : Communal. Security : Gated Complex. Parking : Underground. Utilities : Electricity, Drinkable Water. Category : Golf, Holiday Homes, Investment, Contemporary.