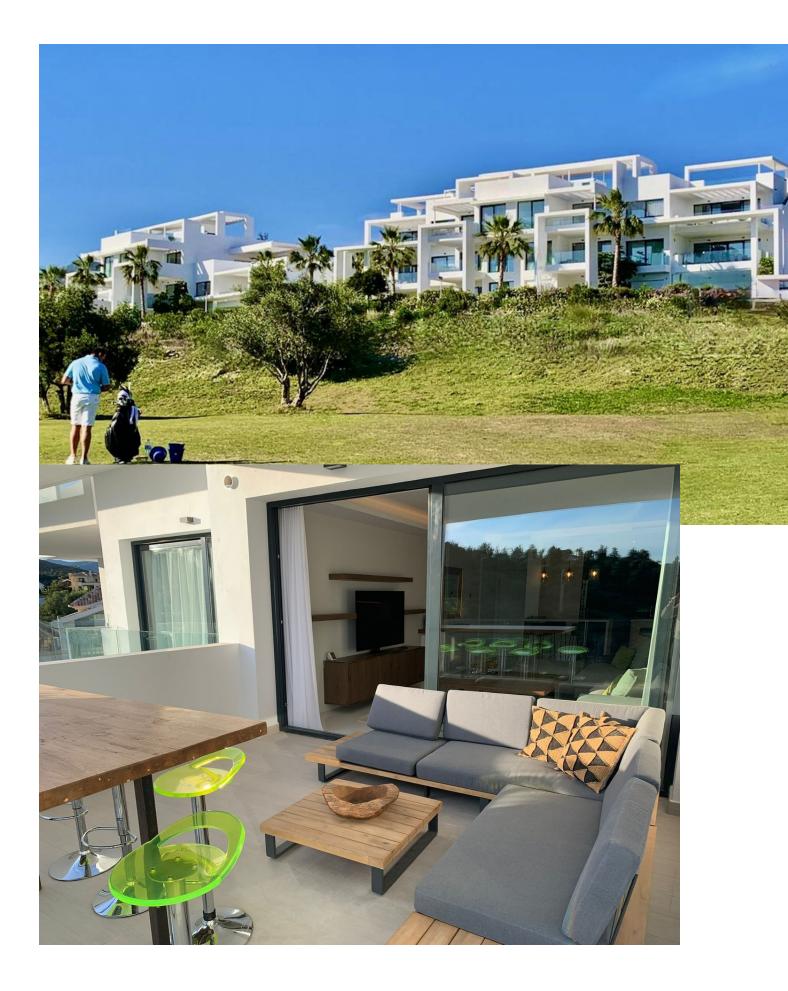

102 m2

Middle Floor Apartment, Benahavís, Costa del Sol. 2 Bedrooms, 2 Bathrooms, Built 102 m<sup>2</sup>, Terrace 28 m<sup>2</sup>. Setting : Frontline Golf, Close To Golf, Urbanisation. Orientation : South. Condition : Excellent. Pool : Communal. Climate Control : Air Conditioning, Hot A/C, Cold A/C, U/F/H Bathrooms. Views : Golf, Panoramic, Garden, Pool. Features : Covered Terrace, Lift, Fitted Wardrobes, Gym, Sauna, Storage Room, Ensuite Bathroom, Double Glazing, Fiber Optic. Furniture : Optional. Kitchen : Fully Fitted. Garden : Communal. Security : Gated Complex. Parking : Underground. Utilities : Electricity, Drinkable Water. Category : Golf, Holiday Homes, Investment, Contemporary.