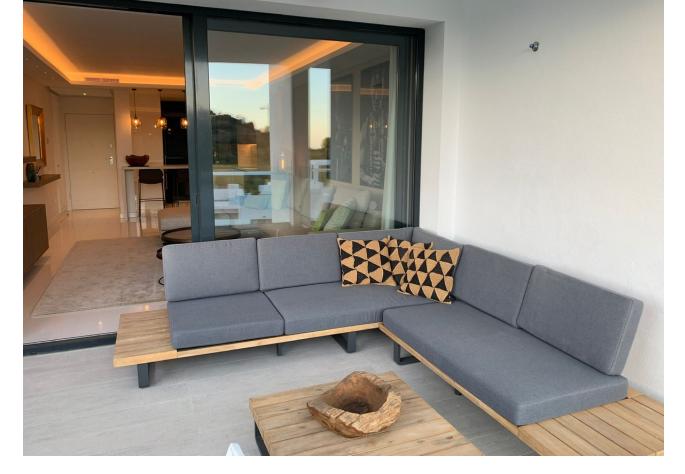

102 m2

Middle Floor Apartment, Benahavís, Costa del Sol. 2 Bedrooms, 2 Bathrooms, Built 102 m<sup>2</sup>, Terrace 28 m<sup>2</sup>. Setting : Frontline Golf, Close To Golf, Urbanisation. Orientation : South. Condition : Excellent. Pool : Communal. Climate Control : Air Conditioning, Hot A/C, Cold A/C, U/F/H Bathrooms. Views : Golf, Panoramic, Garden, Pool. Features : Covered Terrace, Lift, Fitted Wardrobes, Gym, Sauna, Storage Room, Ensuite Bathroom, Double Glazing, Fiber Optic. Furniture : Optional. Kitchen : Fully Fitted. Garden : Communal. Security : Gated Complex. Parking : Underground. Utilities : Electricity, Drinkable Water. Category : Golf, Holiday Homes, Investment, Contemporary.