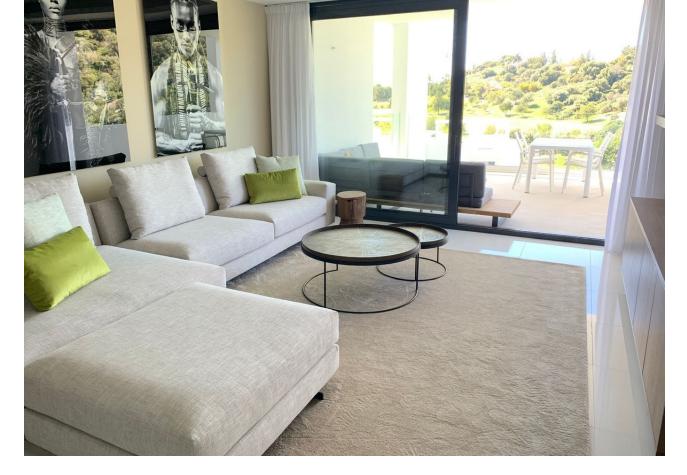

102 m2

Middle Floor Apartment, Benahavís, Costa del Sol. 2 Bedrooms, 2 Bathrooms, Built 102 m<sup>2</sup>, Terrace 28 m<sup>2</sup>. Setting : Frontline Golf, Close To Golf, Urbanisation. Orientation : South. Condition : Excellent. Pool : Communal. Climate Control : Air Conditioning, Hot A/C, Cold A/C, U/F/H Bathrooms. Views : Golf, Panoramic, Garden, Pool. Features : Covered Terrace, Lift, Fitted Wardrobes, Gym, Sauna, Storage Room, Ensuite Bathroom, Double Glazing, Fiber Optic. Furniture : Optional. Kitchen : Fully Fitted. Garden : Communal. Security : Gated Complex. Parking : Underground. Utilities : Electricity, Drinkable Water. Category : Golf, Holiday Homes, Investment, Contemporary.