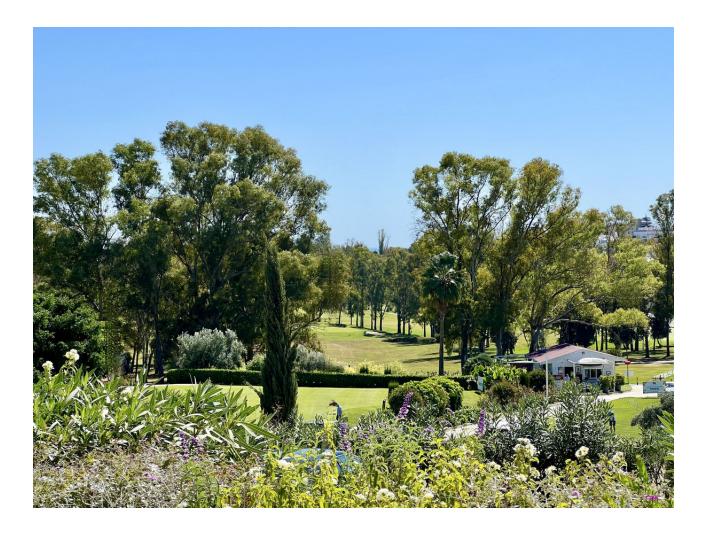

102 m2

Middle Floor Apartment, Benahavís, Costa del Sol. 2 Bedrooms, 2 Bathrooms, Built 102 m<sup>2</sup>, Terrace 28 m<sup>2</sup>. Setting : Frontline Golf, Close To Golf, Urbanisation. Orientation : South. Condition : Excellent. Pool : Communal. Climate Control : Air Conditioning, Hot A/C, Cold A/C, U/F/H Bathrooms. Views : Golf, Panoramic, Garden, Pool. Features : Covered Terrace, Lift, Fitted Wardrobes, Gym, Sauna, Storage Room, Ensuite Bathroom, Double Glazing, Fiber Optic. Furniture : Optional. Kitchen : Fully Fitted. Garden : Communal. Security : Gated Complex. Parking : Underground. Utilities : Electricity, Drinkable Water. Category : Golf, Holiday Homes, Investment, Contemporary.