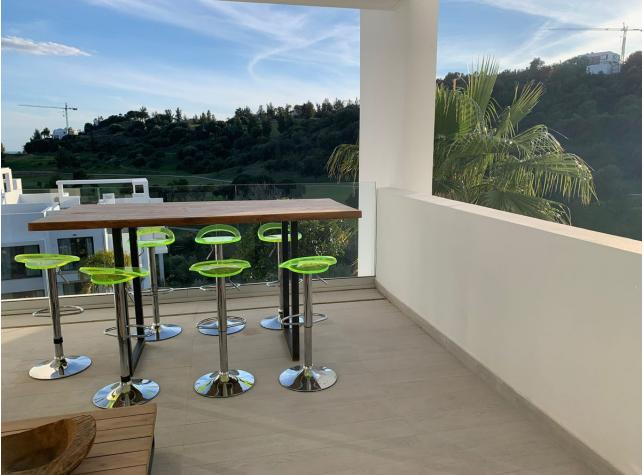

102 m2

Middle Floor Apartment, Benahavís, Costa del Sol. 2 Bedrooms, 2 Bathrooms, Built 102 m<sup>2</sup>, Terrace 28 m<sup>2</sup>. Setting : Frontline Golf, Close To Golf, Urbanisation. Orientation : South. Condition : Excellent. Pool : Communal. Climate Control : Air Conditioning, Hot A/C, Cold A/C, U/F/H Bathrooms. Views : Golf, Panoramic, Garden, Pool. Features : Covered Terrace, Lift, Fitted Wardrobes, Gym, Sauna, Storage Room, Ensuite Bathroom, Double Glazing, Fiber Optic. Furniture : Optional. Kitchen : Fully Fitted. Garden : Communal. Security : Gated Complex. Parking : Underground. Utilities : Electricity, Drinkable Water. Category : Golf, Holiday Homes, Investment, Contemporary.