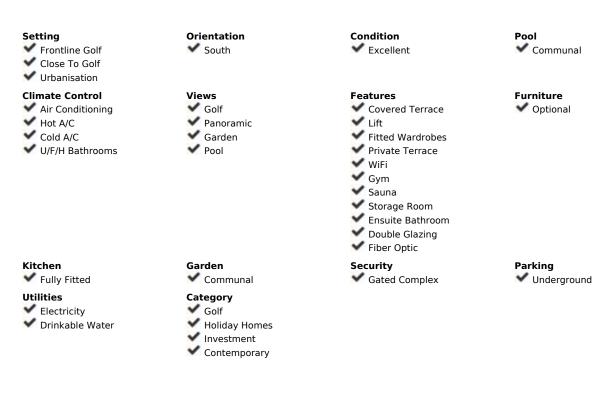

102 m2

Middle Floor Apartment, Benahavís, Costa del Sol. 2 Bedrooms, 2 Bathrooms, Built 102 m<sup>2</sup>, Terrace 28 m<sup>2</sup>. Setting : Frontline Golf, Close To Golf, Urbanisation. Orientation : South. Condition : Excellent. Pool : Communal. Climate Control : Air Conditioning, Hot A/C, Cold A/C, U/F/H Bathrooms. Views : Golf, Panoramic, Garden, Pool. Features : Covered Terrace, Lift, Fitted Wardrobes, Gym, Sauna, Storage Room, Ensuite Bathroom, Double Glazing, Fiber Optic. Furniture : Optional. Kitchen : Fully Fitted. Garden : Communal. Security : Gated Complex. Parking : Underground. Utilities : Electricity, Drinkable Water. Category : Golf, Holiday Homes, Investment, Contemporary.