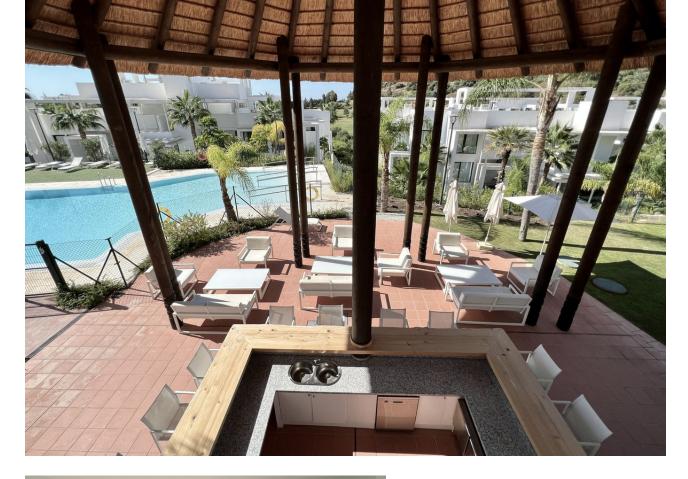

102 m2

Middle Floor Apartment, Benahavís, Costa del Sol. 2 Bedrooms, 2 Bathrooms, Built 102 m<sup>2</sup>, Terrace 28 m<sup>2</sup>. Setting : Frontline Golf, Close To Golf, Urbanisation. Orientation : South. Condition : Excellent. Pool : Communal. Climate Control : Air Conditioning, Hot A/C, Cold A/C, U/F/H Bathrooms. Views : Golf, Panoramic, Garden, Pool. Features : Covered Terrace, Lift, Fitted Wardrobes, Gym, Sauna, Storage Room, Ensuite Bathroom, Double Glazing, Fiber Optic. Furniture : Optional. Kitchen : Fully Fitted. Garden : Communal. Security : Gated Complex. Parking : Underground. Utilities : Electricity, Drinkable Water. Category : Golf, Holiday Homes, Investment, Contemporary.