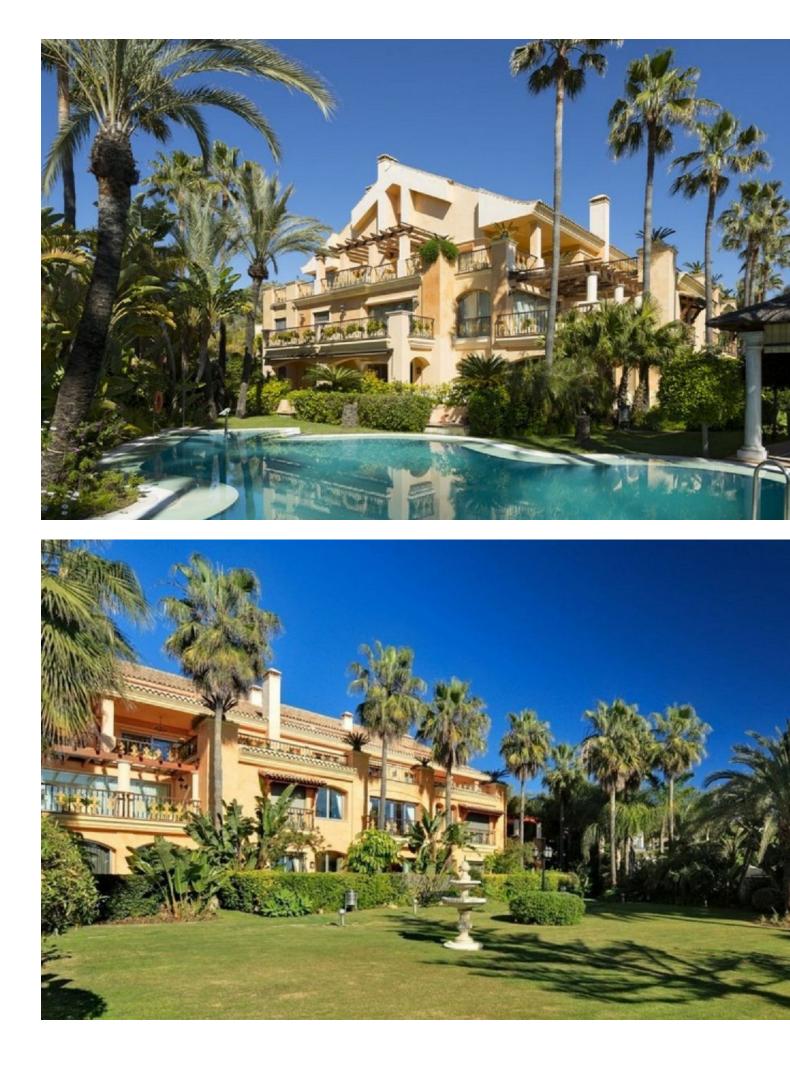

Sales - Apartment - Puerto Banús

1.995.000€

www.mibgroup.es +34 662 58 96 58 info@mibgroup.es

Ref.-ID: MIBGR4254199
Puerto Banús
Apartment

Image: Construction of the state o

prestigious urb. Casanova. This luxurious apartment is located next to the most sought-after areas on the Costa del Sol, at 10 min walk to Puerto Banus. It has 2 large en-suite bedrooms, with 2 full bathrooms and a dressing room. Large living room with access to a spacious terrace. The kitchen has high standing electrical appliances. Decorated in an exquisite style, the apartment has an impressive luminosity. The urbanization has large designer gardens, swimming pool, gym and spa.