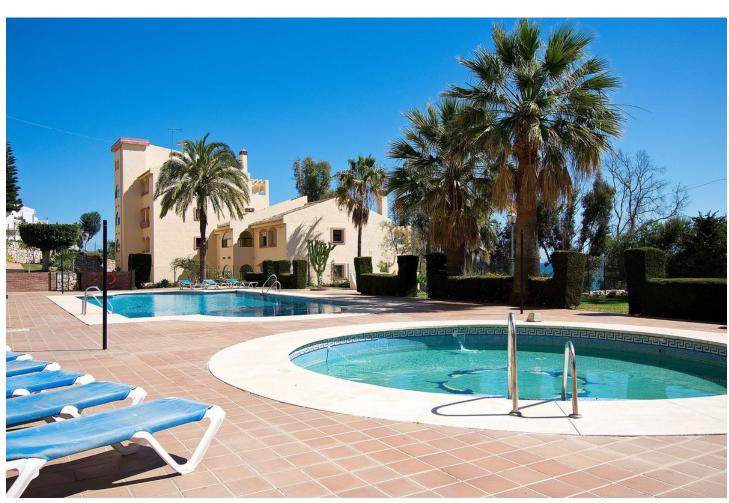

## Sales - Apartment - Torrenueva 469.000€

www.mibgroup.es +34 662 58 96 58 info@mibgroup.es

Ref.-ID: MIBGR4256161 Torrenueva Apartment

Community: 4,704 EUR / year IBI: 747 EUR / year

5

3

118 m<sup>2</sup>

Magnificent and spacious apartment with a perfect south orientation and wonderful views to the Mediterranean Sea, situated in a gated community a few meters from the beach in Torrenueva, Mijas. The property has a large living room with access to the large terrace with wonderful sea views, fully equipped kitchen, 4 bedrooms and 3 bathrooms. Views to the sea and the garden. The community has a swimming pool and garden Communal parking. Well communicated area, very close to La Cala de Mijas, Supermarkets, Restaurants, and less than 10 minutes from Marbella and Fuengirola.

| Setting  Beachside  Close To Shops  Close To Sea  Close To Schools | <b>Orientation</b> South      | <b>Condition</b> Good                                    | Pool Communal             |
|--------------------------------------------------------------------|-------------------------------|----------------------------------------------------------|---------------------------|
| Climate Control  Air Conditioning                                  | <b>Views</b> Sea Beach Garden | Features Fitted Wardrobes Near Transport Private Terrace | Furniture<br>Optional     |
| Kitchen<br>Fully Fitted                                            | <b>Garden</b><br>Communal     | Parking<br>Communal                                      | <b>Category</b><br>Resale |