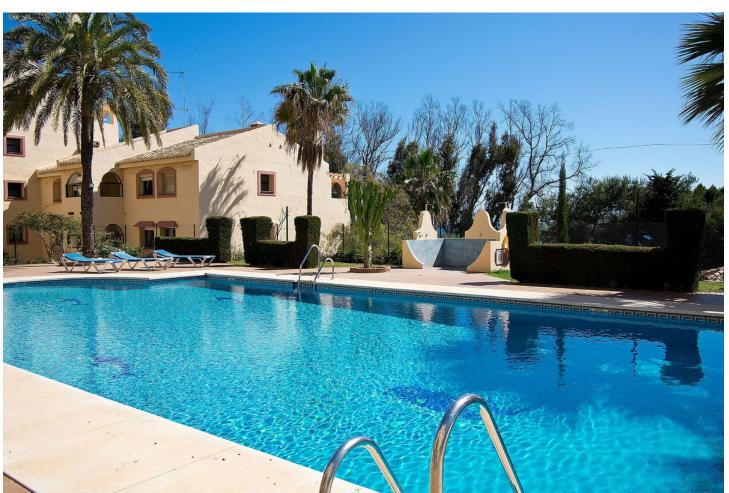

## Sales - Apartment - Torrenueva 469.000€

www.mibgroup.es +34 662 58 96 58 info@mibgroup.es

Ref.-ID: MIBGR4256161 Torrenueva Apartment

Community: 4,704 EUR / year IBI: 747 EUR / year

5

3

118 m<sup>2</sup>

Magnificent and spacious apartment with a perfect south orientation and wonderful views to the Mediterranean Sea, situated in a gated community a few meters from the beach in Torrenueva, Mijas. The property has a large living room with access to the large terrace with wonderful sea views, fully equipped kitchen, 4 bedrooms and 3 bathrooms. Views to the sea and the garden. The community has a swimming pool and garden Communal parking. Well communicated area, very close to La Cala de Mijas, Supermarkets, Restaurants, and less than 10 minutes from Marbella and Fuengirola.

| Setting  Beachside  Close To Shops  Close To Sea  Close To Schools | <b>Orientation</b> South      | <b>Condition</b> Good                                    | Pool Communal             |
|--------------------------------------------------------------------|-------------------------------|----------------------------------------------------------|---------------------------|
| Climate Control  Air Conditioning                                  | <b>Views</b> Sea Beach Garden | Features Fitted Wardrobes Near Transport Private Terrace | Furniture<br>Optional     |
| Kitchen<br>Fully Fitted                                            | <b>Garden</b><br>Communal     | Parking<br>Communal                                      | <b>Category</b><br>Resale |