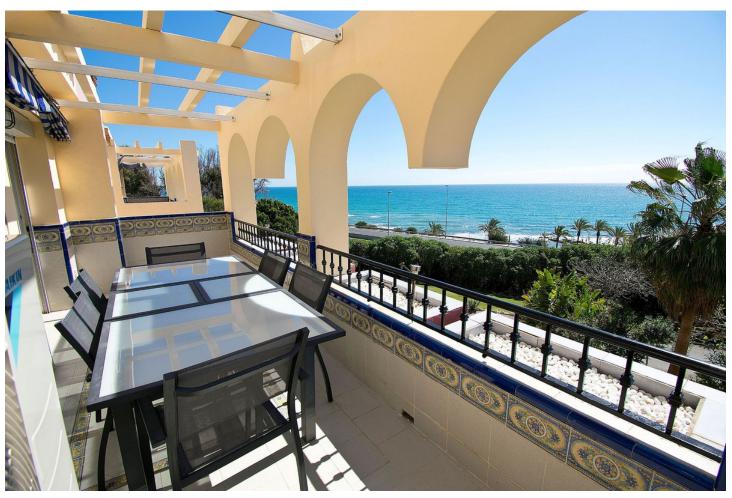

## Sales - Apartment - Torrenueva 469.000€

www.mibgroup.es +34 662 58 96 58 info@mibgroup.es

Ref.-ID: MIBGR4256161 Torrenueva Apartment

Community: 4,704 EUR / year IBI: 747 EUR / year

5

3

118 m<sup>2</sup>

Magnificent and spacious apartment with a perfect south orientation and wonderful views to the Mediterranean Sea, situated in a gated community a few meters from the beach in Torrenueva, Mijas. The property has a large living room with access to the large terrace with wonderful sea views, fully equipped kitchen, 4 bedrooms and 3 bathrooms. Views to the sea and the garden. The community has a swimming pool and garden Communal parking. Well communicated area, very close to La Cala de Mijas, Supermarkets, Restaurants, and less than 10 minutes from Marbella and Fuengirola.