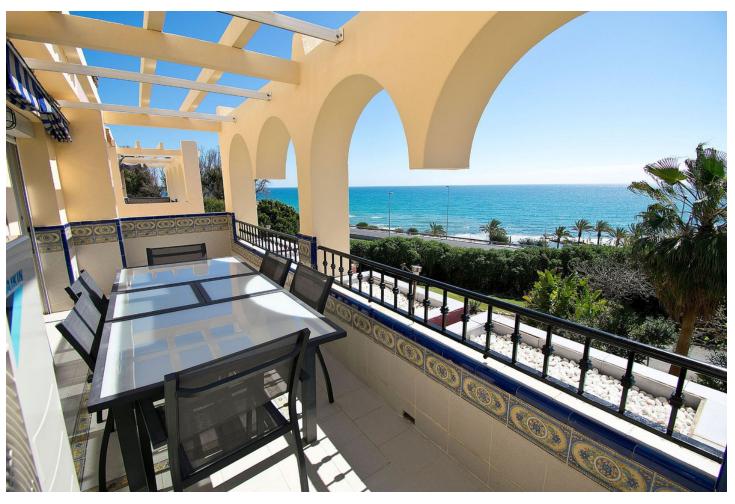

## Sales - Apartment - Torrenueva 469.000€

www.mibgroup.es +34 662 58 96 58 info@mibgroup.es

Ref.-ID: MIBGR4256161 Torrenueva Apartment

Community: 4,704 EUR / year IBI: 747 EUR / year

5

3

118 m<sup>2</sup>

Magnificent and spacious apartment with a perfect south orientation and wonderful views to the Mediterranean Sea, situated in a gated community a few meters from the beach in Torrenueva, Mijas. The property has a large living room with access to the large terrace with wonderful sea views, fully equipped kitchen, 4 bedrooms and 3 bathrooms. Views to the sea and the garden. The community has a swimming pool and garden Communal parking. Well communicated area, very close to La Cala de Mijas, Supermarkets, Restaurants, and less than 10 minutes from Marbella and Fuengirola.