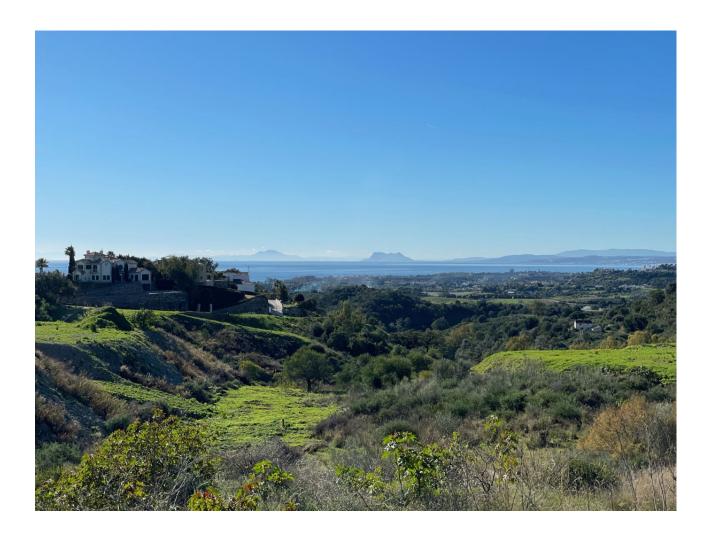

## Sales - Plot - New Golden Mile 875.000€

www.mibgroup.es +34 662 58 96 58 info@mibgroup.es

Ref.-ID: MIBGR4258576 New Golden Mile Plot

LARGE PLOT FOR LUXURY VILLA Plot: 2,537m² Max Build: 475m² plus basement and porches Large elevated plot with unobstructed panoramic, western sea view to Gibraltar and mountains. Close to beach (2km), great restaurants, supermarkets, hospital, schools etc. La Panera on the New Golden Mile between San Pedro and Estepona is a beautiful and peaceful area, only 10 to 12 minutes from Puerto Banus. High quality urbanisation with luxury villas. All services are in place.