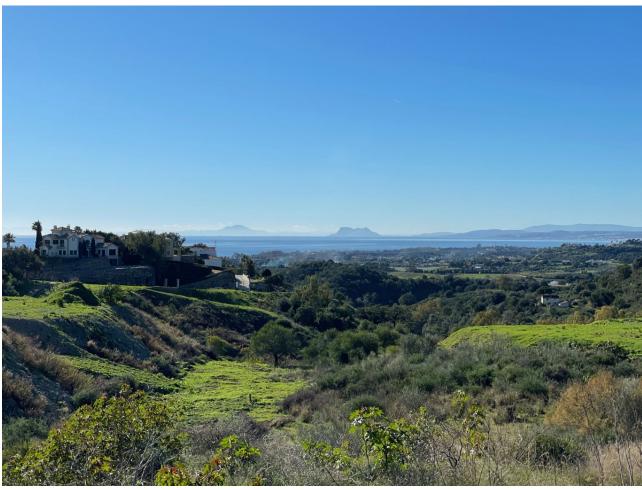

## Sales - Plot - New Golden Mile 1.950.000€

www.mibgroup.es +34 662 58 96 58 info@mibgroup.es

Ref.-ID: MIBGR4258579 New Golden Mile Plot

1000 m2

4553 m2

LARGE PLOT FOR LUXURY VILLA Double Plot: 4,553m² Max Build: 1,000m² plus basement and porches Large elevated plot with unobstructed panoramic, south-western sea view to Gibraltar and Morocco and mountains. Close to beach (2km), great restaurants, supermarkets, hospital, schools etc. La Panera on the New Golden Mile between San Pedro and Estepona is a beautiful and peaceful area, only 10 to 12 minutes from Puerto Banus. High quality urbanisation with luxury villas. All services are in place.