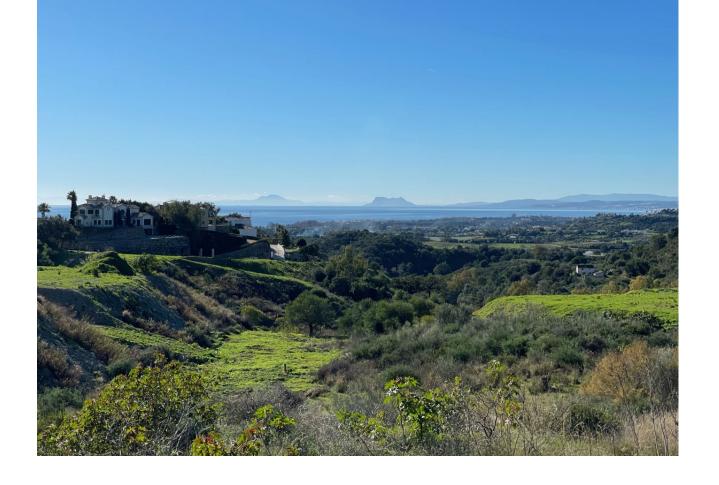

## Sales - Plot - New Golden Mile 1.500.000€

www.mibgroup.es +34 662 58 96 58 info@mibgroup.es

Ref.-ID: MIBGR4258585 New Golden Mile Plot

500 m2

2333 m2

LARGE PLOT FOR LUXURY VILLA Double Plot: 2,333m² Max Build: 500m² plus basement and porches Large elevated plot with unobstructed panoramic, south-western sea view to Gibraltar and Morocco and mountains. Close to beach (2km), great restaurants, supermarkets, hospital, schools etc. La Panera on the New Golden Mile between San Pedro and Estepona is a beautiful and peaceful area, only 10 to 12 minutes from Puerto Banus. High quality urbanisation with luxury villas. All services are in place.